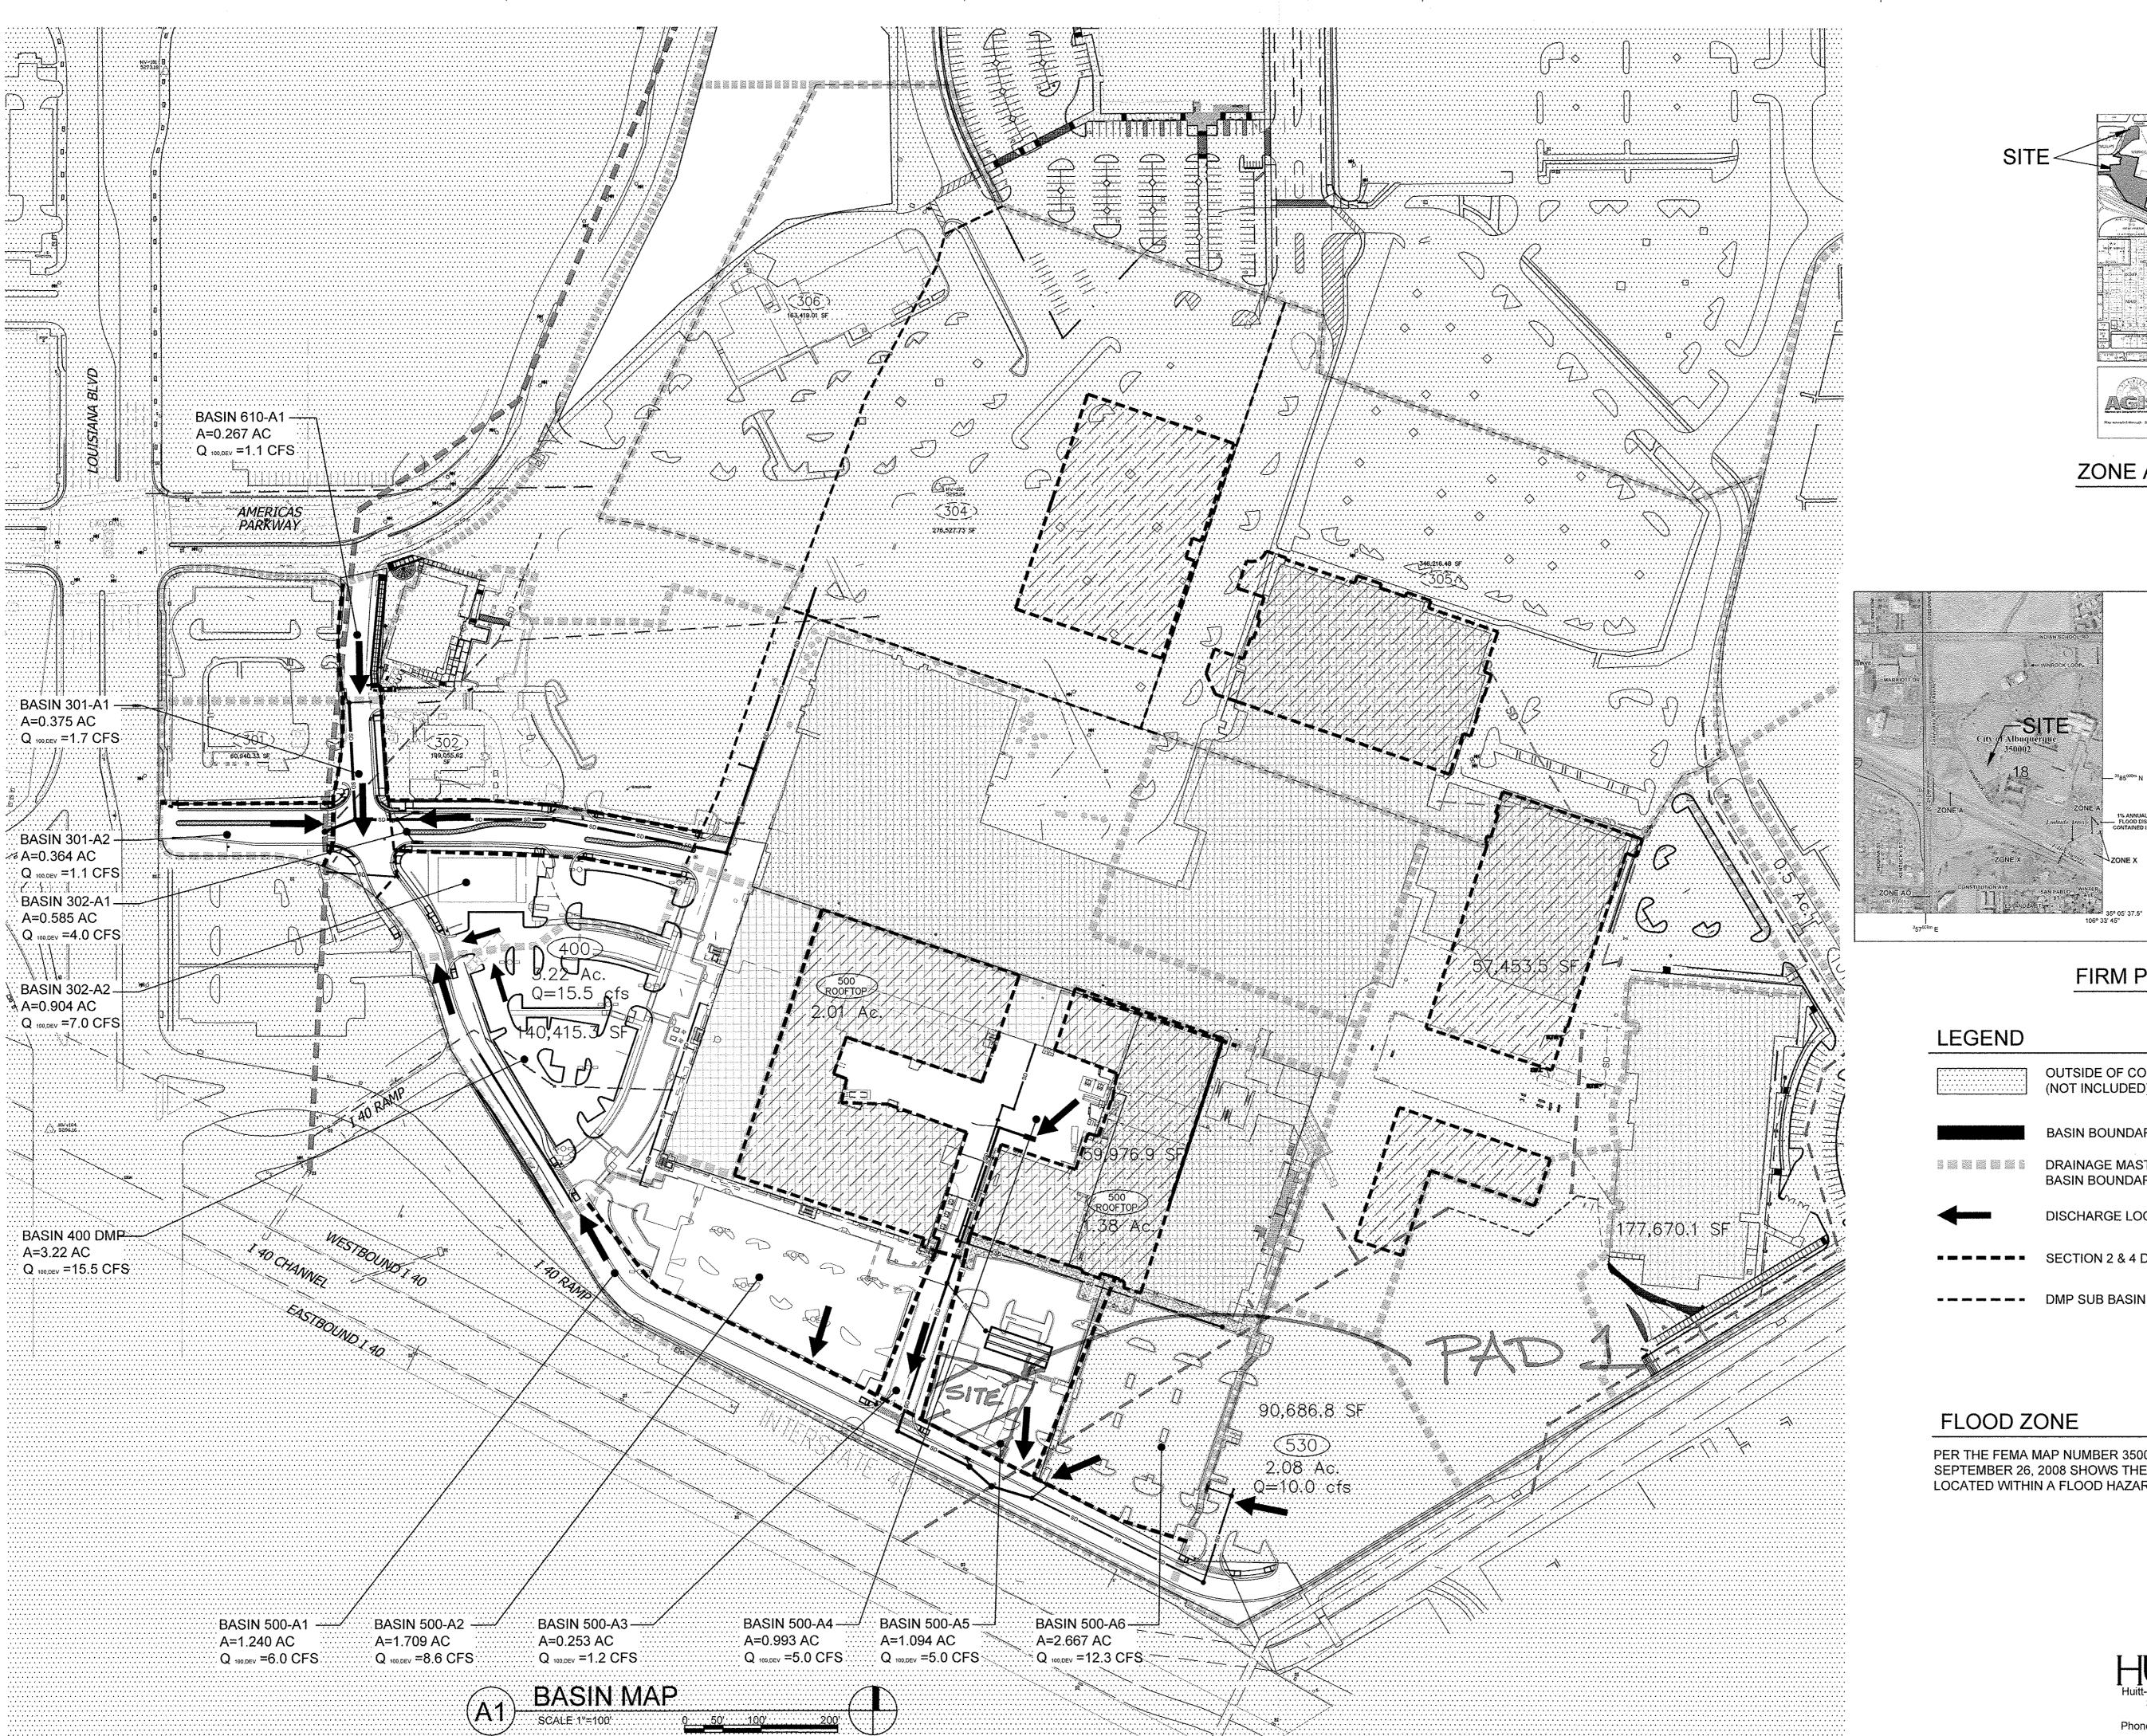

AND

333 Rio Rancho Drive NE, Suite 101
Rio Rancho, New Mexico 87124
Phone (505) 892-5141 Fax (505) 892-3259

CONSTRUCTED WITHIN WORK ORDER 4553.84

| P | A. EDO<br>12856) 165<br>12856) 25<br>POFESSIONE<br>7/20/15 |  |
|---|------------------------------------------------------------|--|
|   | ;; B ;;                                                    |  |

| OCK SE                          | <b>JCK SECTION 2 AND 4</b> | AND 4     |     |
|---------------------------------|----------------------------|-----------|-----|
| TOWN CENTER<br>RQUE, NEW MEXICO | VTER<br>V MEXICO           |           |     |
|                                 | JOB NO.                    | DRAWN BY: | 11' |
| NGS P.E.                        | R303699,01                 | KLS       |     |
| NG PI AN                        | Z                          |           |     |

| Section 1991                                                                                                  | PRO              | PRC |
|---------------------------------------------------------------------------------------------------------------|------------------|-----|
| HUITT-ZOLLARS  Rio Rancho                                                                                     | DATE:<br>7/20/15 |     |
| 333 Rio Rancho Drive NE, Suite 101<br>Rio Rancho, New Mexico 87124<br>Phone (505) 892-5141 Fax (505) 892-3259 | SCALE:<br>1"=40' |     |