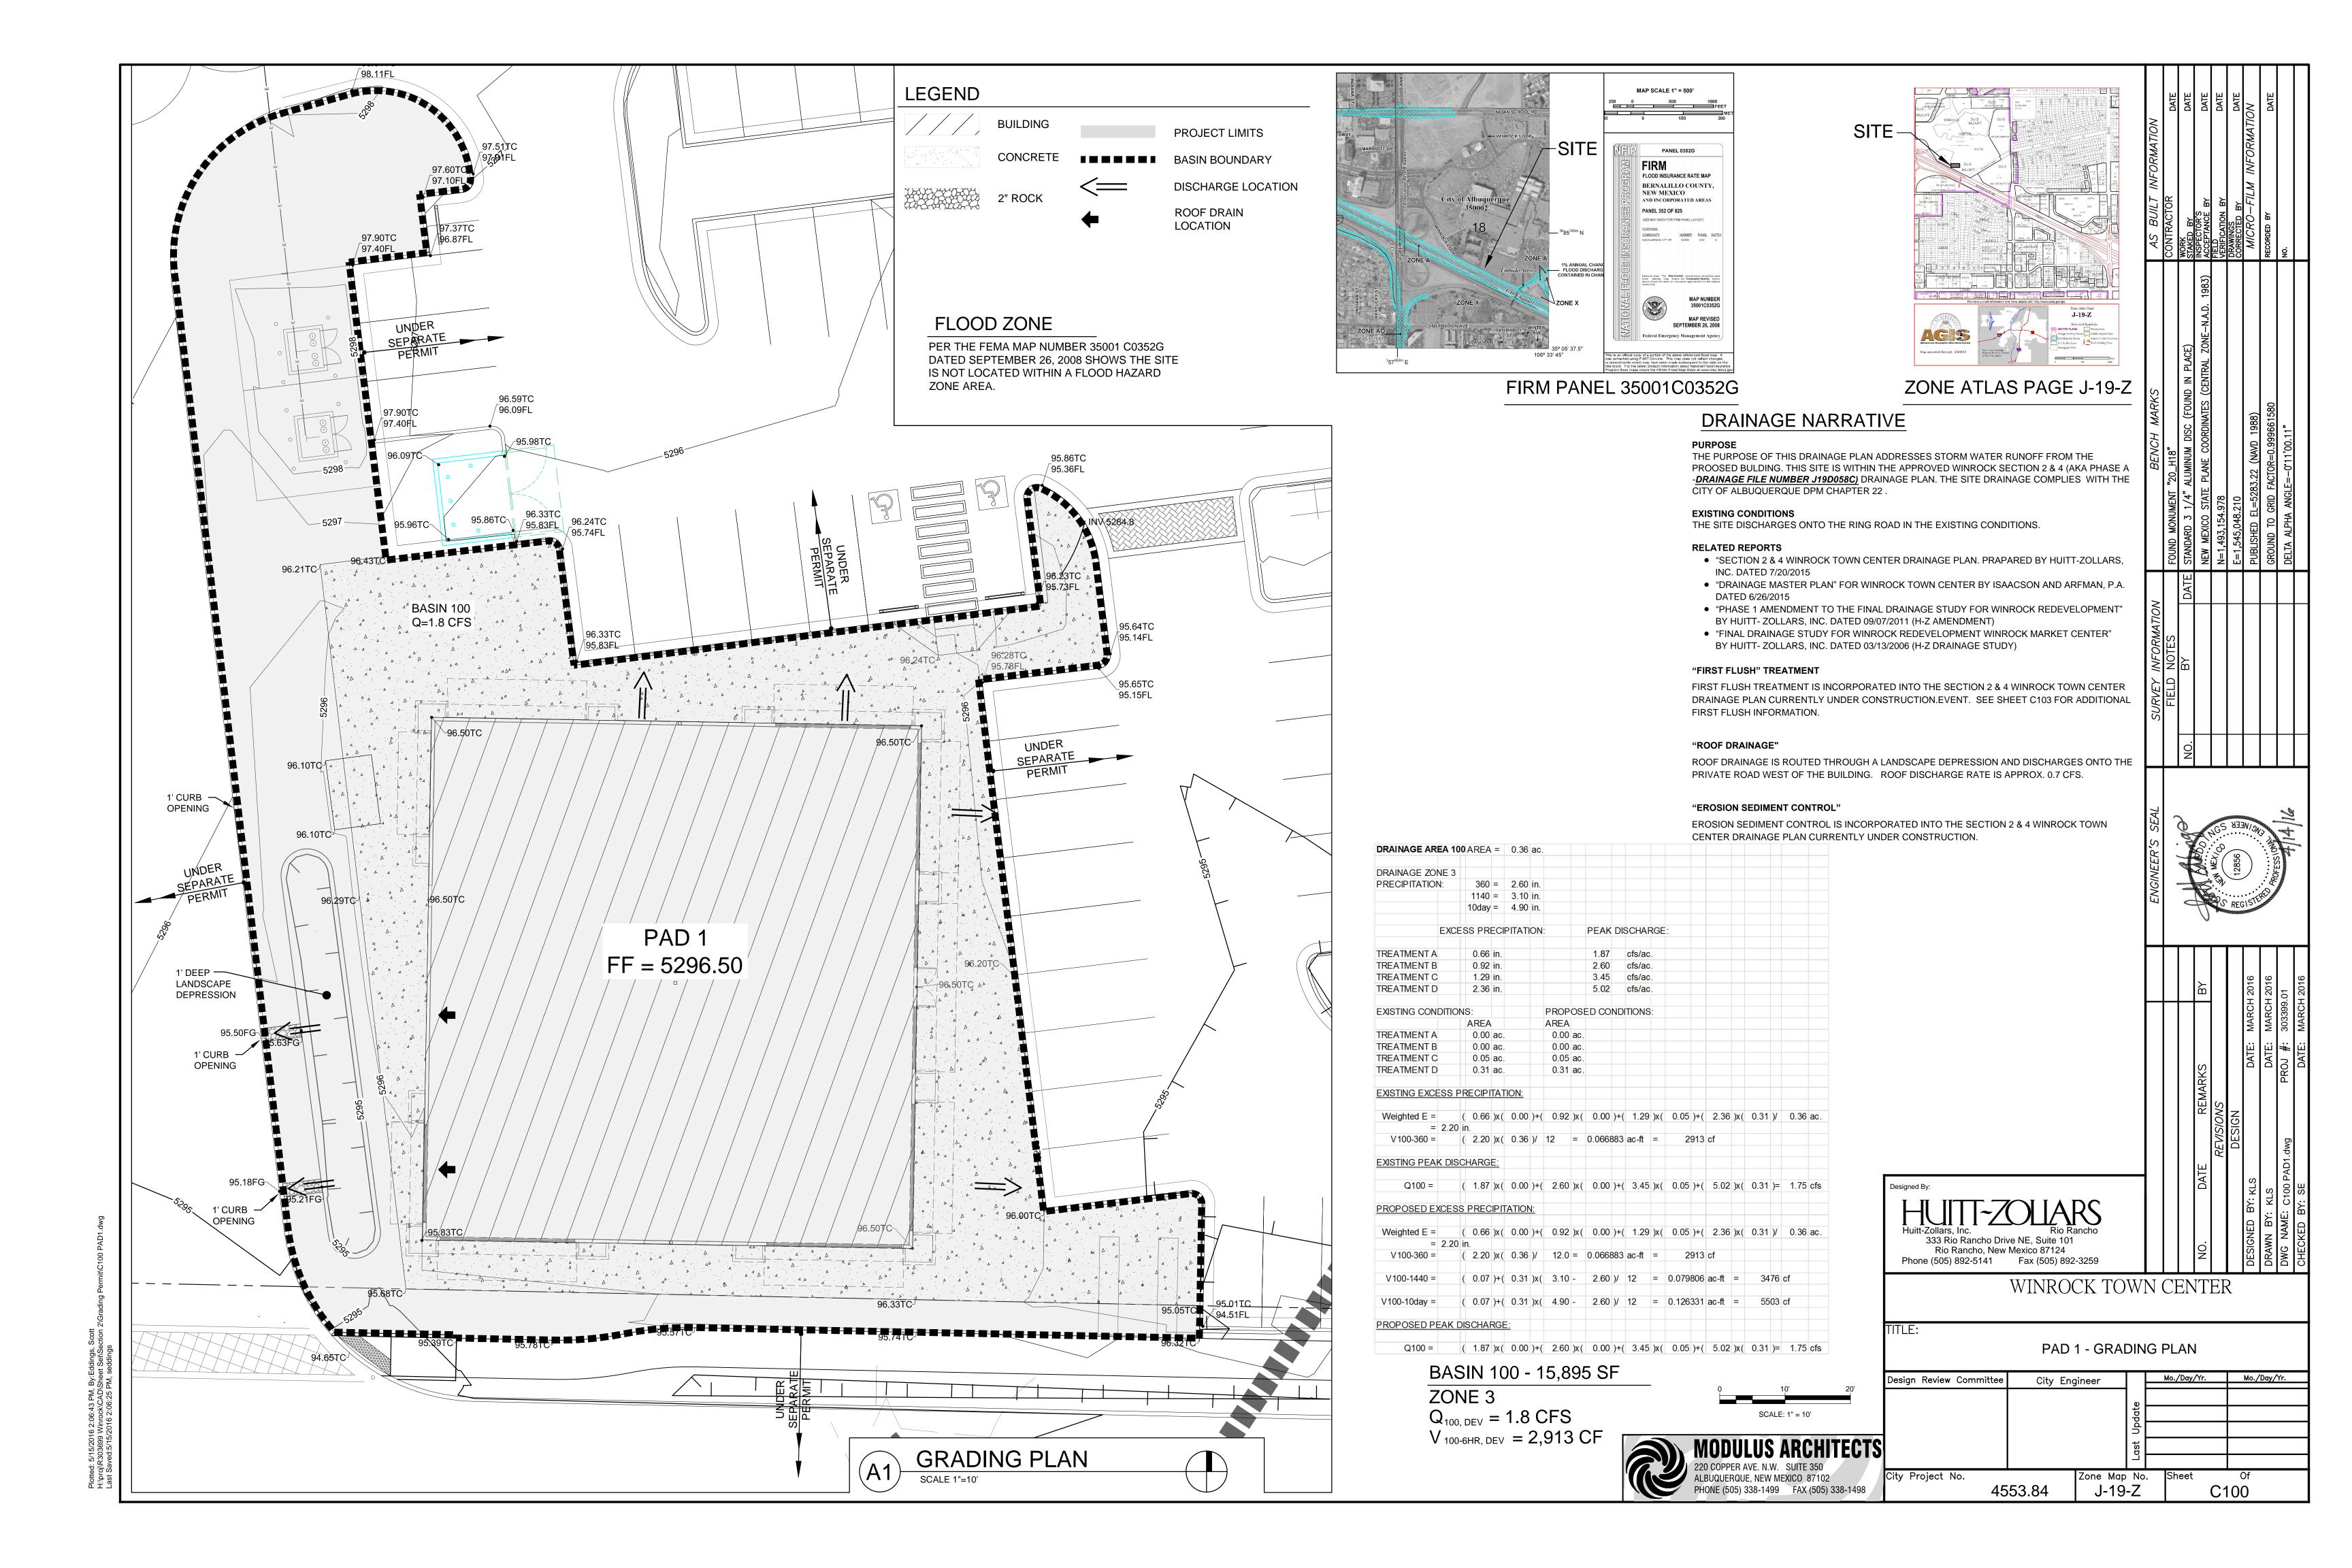

## FLOOD ZONE

PER THE FEMA MAP NUMBER 35001 C0352G DATED SEPTEMBER 26, 2008 SHOWS THE SITE IS NOT LOCATED WITHIN A FLOOD HAZARD ZONE AREA.

| 2000                 |
|----------------------|
|                      |
|                      |
|                      |
|                      |
|                      |
|                      |
|                      |
| Ensure               |
|                      |
|                      |
|                      |
| SECTION SECTION      |
| 25250000000          |
| 815(X510)60(5)       |
| en representation of |
|                      |
|                      |