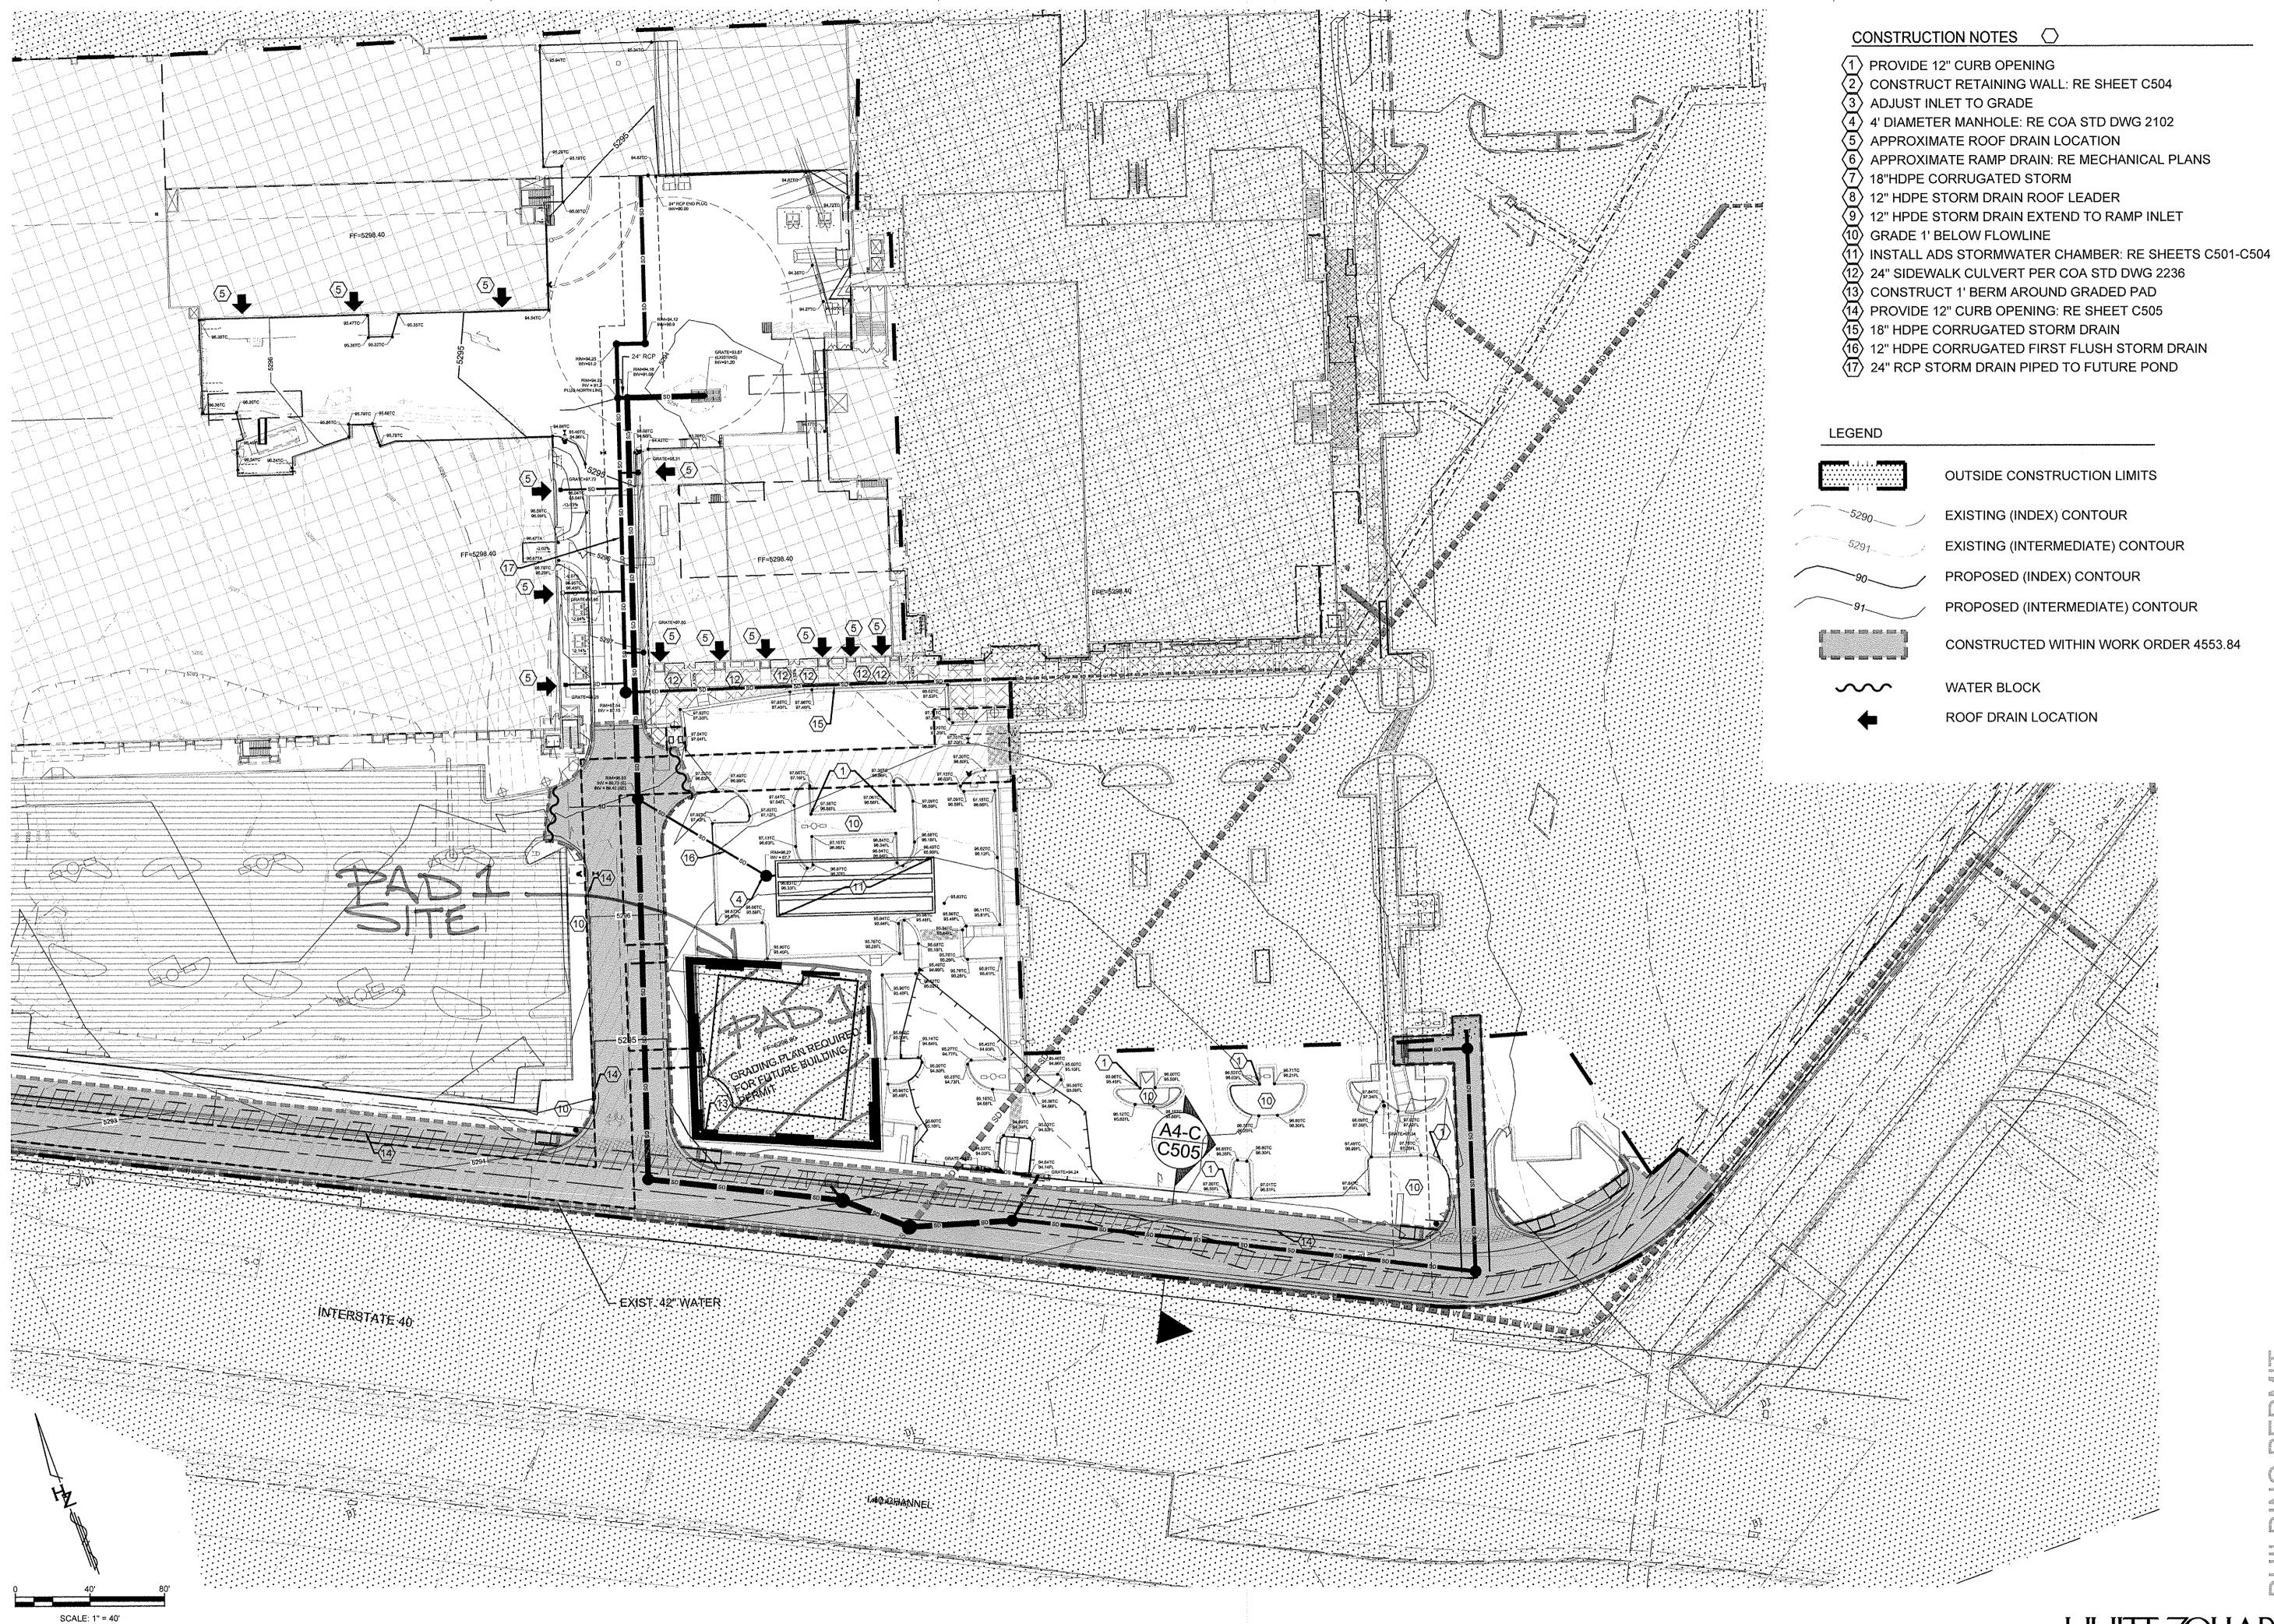

AND

333 Rio Rancho Drive NE, Suite 101
Rio Rancho, New Mexico 87124
Phone (505) 892-5141 Fax (505) 892-3259

CONSTRUCTED WITHIN WORK ORDER 4553.84

| P | A. EDO<br>12856) 165<br>12856) 25<br>POFESSIONE<br>7/20/15 |  |
|---|------------------------------------------------------------|--|
|   | ;; B ;;                                                    |  |

| OCK SE                          | <b>JCK SECTION 2 AND 4</b> | AND 4     |     |
|---------------------------------|----------------------------|-----------|-----|
| TOWN CENTER<br>RQUE, NEW MEXICO | VTER<br>V MEXICO           |           |     |
|                                 | JOB NO.                    | DRAWN BY: | 11' |
| NGS P.E.                        | R303699,01                 | KLS       |     |
| NG PI AN                        | Z                          |           |     |

| Section 1991                                                                                                  | PRO              | PRC |
|---------------------------------------------------------------------------------------------------------------|------------------|-----|
| HUITT-ZOLLARS  Rio Rancho                                                                                     | DATE:<br>7/20/15 |     |
| 333 Rio Rancho Drive NE, Suite 101<br>Rio Rancho, New Mexico 87124<br>Phone (505) 892-5141 Fax (505) 892-3259 | SCALE:<br>1"=40' |     |