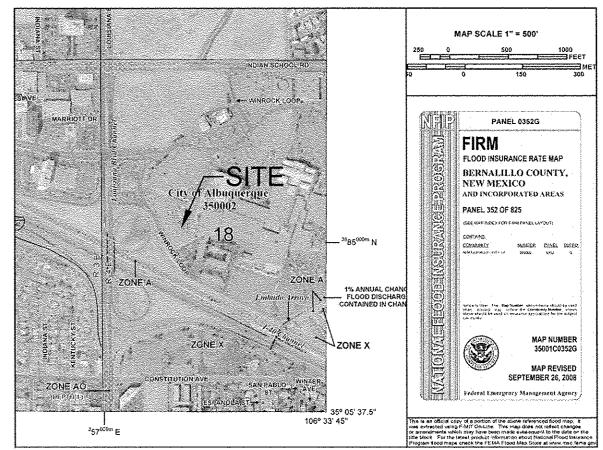

## FIRM PANEL 35001C0352G

## FLOOD ZONE

PER THE FEMA MAP NUMBER 35001 C0352G DATED SEPTEMBER 26, 2008 SHOWS THE SITE IS NOT LOCATED WITHIN A FLOOD HAZARD ZONE AREA.

| 2000                 |
|----------------------|
|                      |
|                      |
|                      |
|                      |
|                      |
|                      |
|                      |
| Ensure               |
|                      |
|                      |
|                      |
| SECTION SECTION      |
| 25250000000          |
| 815(X510)60(5)       |
| en representation of |
|                      |
|                      |