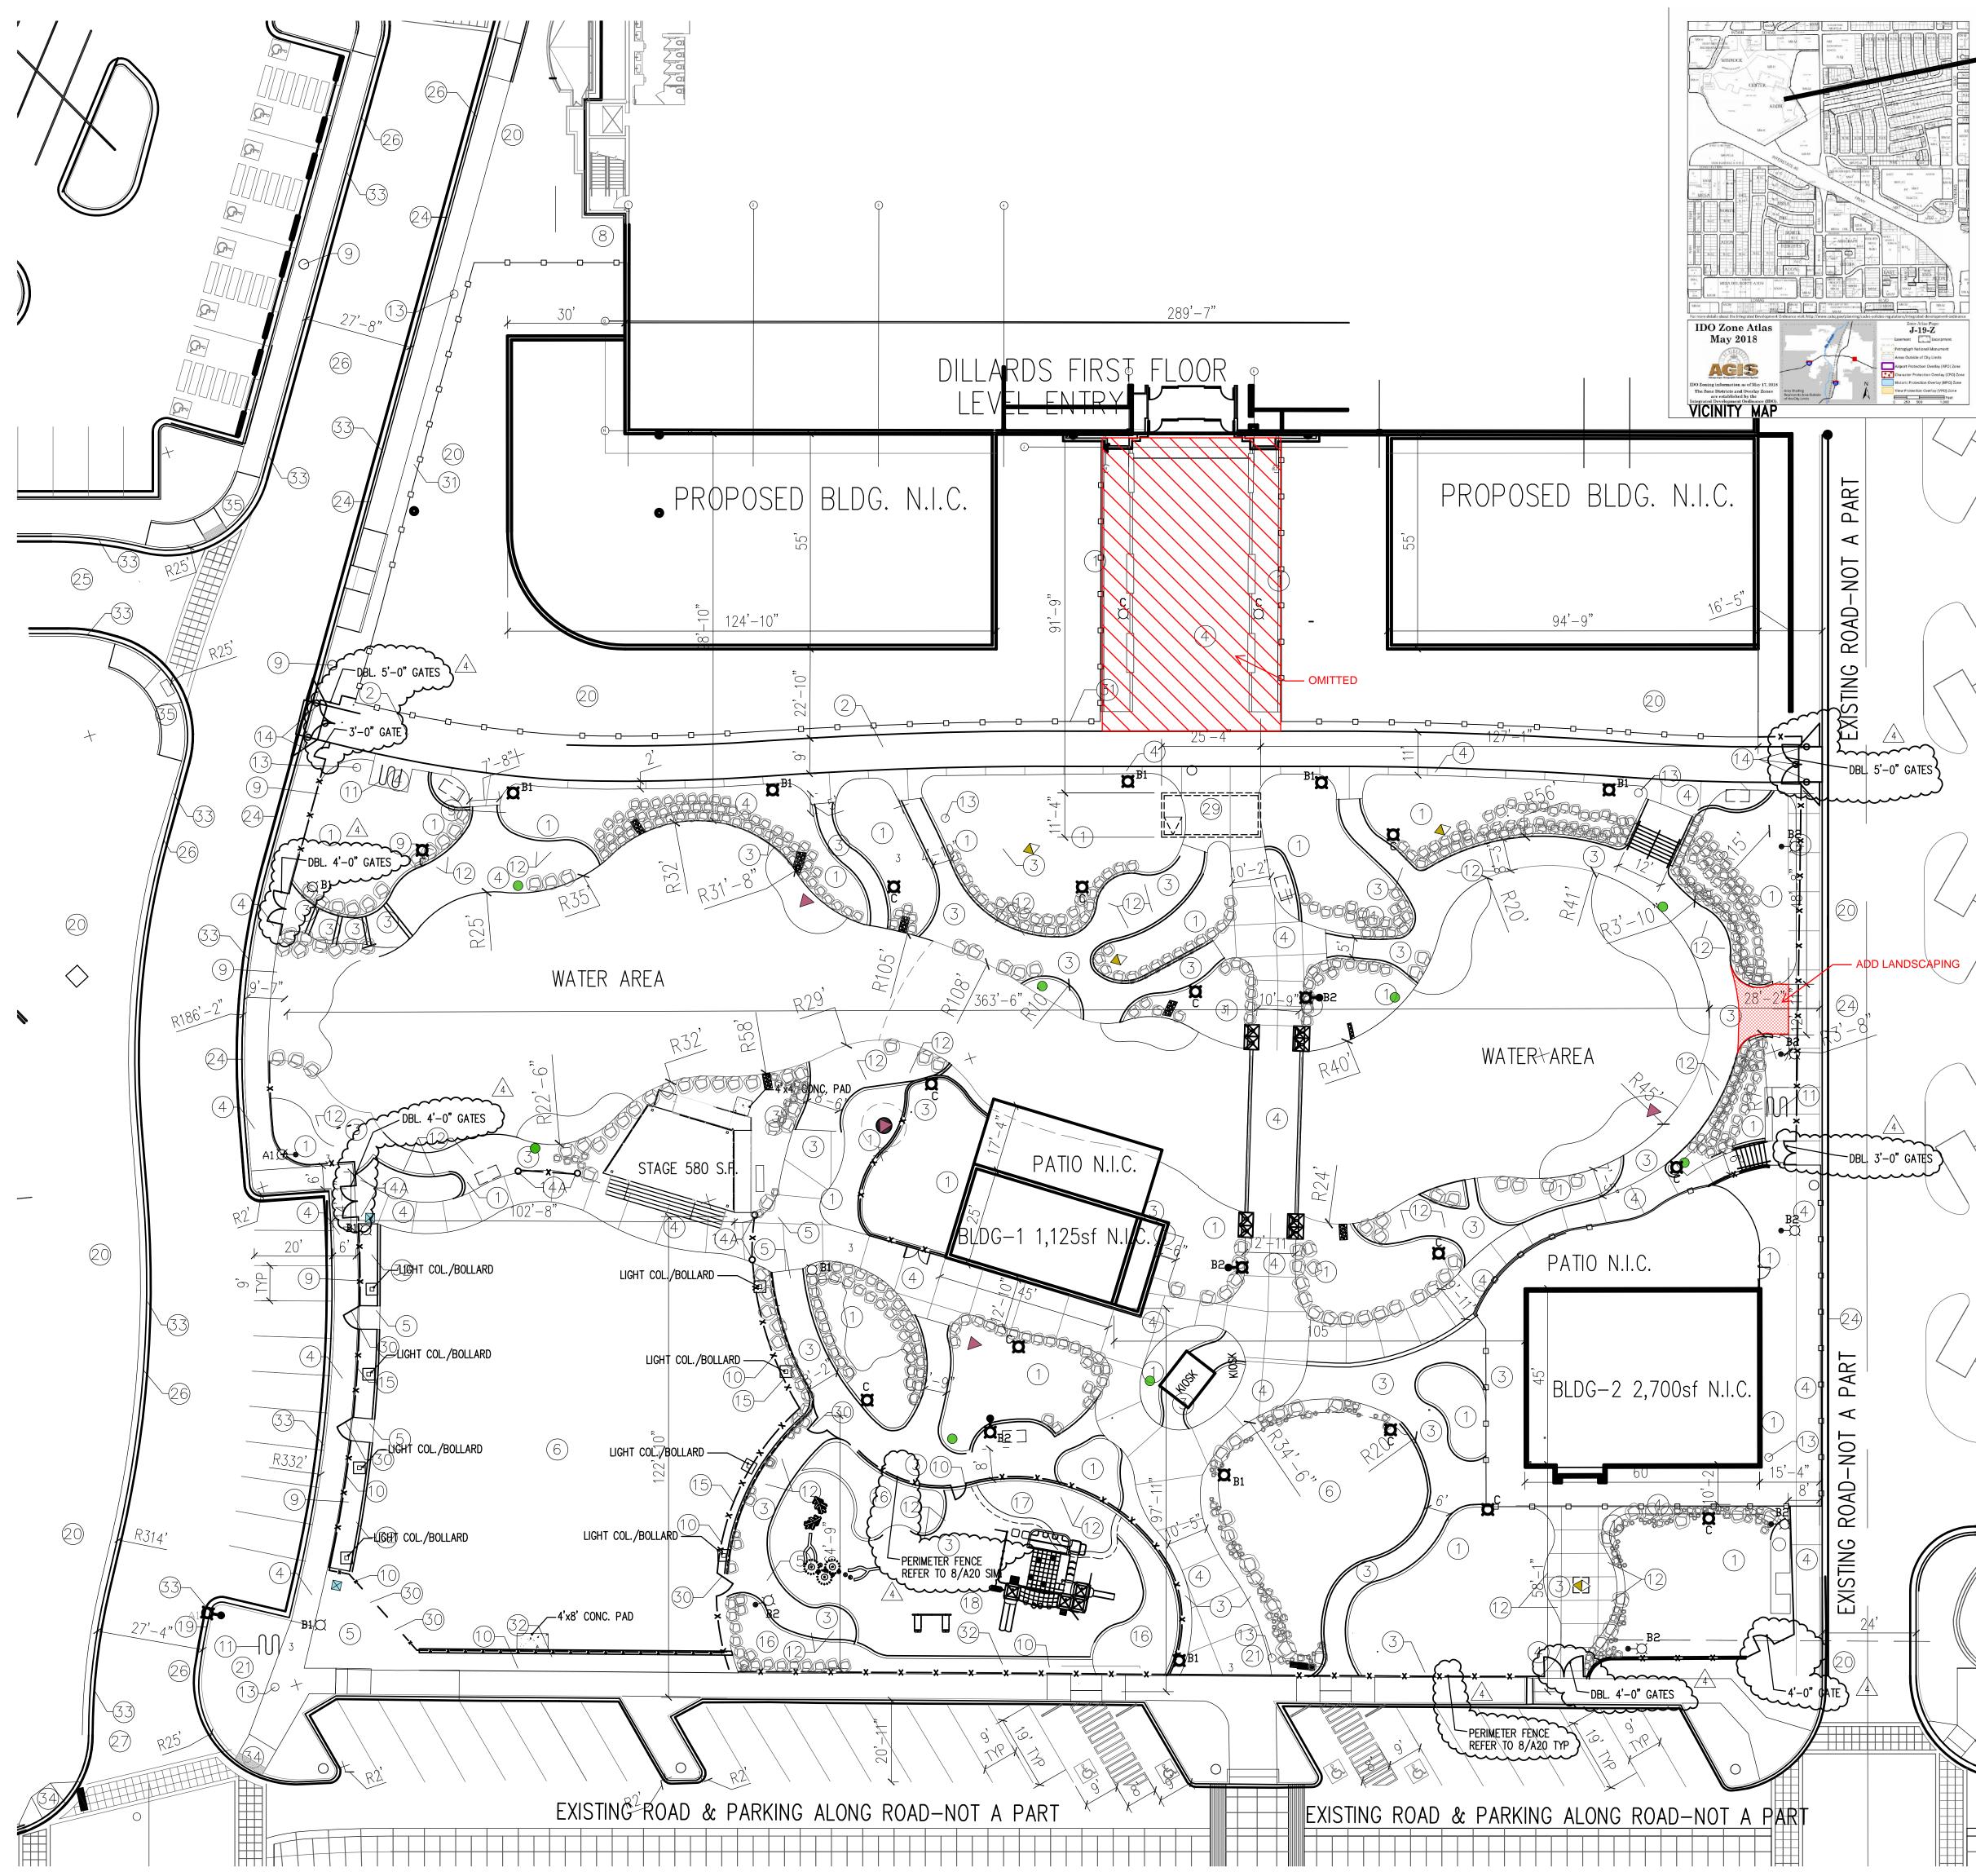

Sincerely,

Stephen Dunbar, AIA Principal in Charge **Modulus Architects, Inc.** 8220 San Pedro Dr NE, Suite 520 Albuquerque, NM 87113 (O) 505.338.1499, Ext. 1002

| - PROJECT                                                                                                                                                                |                                                                                                                                                                                                             | г            | <del></del>                            |                                     |                      |
|--------------------------------------------------------------------------------------------------------------------------------------------------------------------------|-------------------------------------------------------------------------------------------------------------------------------------------------------------------------------------------------------------|--------------|----------------------------------------|-------------------------------------|----------------------|
| LOCATION                                                                                                                                                                 |                                                                                                                                                                                                             |              |                                        | DIC ENTD                            |                      |
| KEYED NOTE:                                                                                                                                                              |                                                                                                                                                                                                             |              |                                        |                                     | 51 1                 |
| <ol> <li>4" DEEP ANGULAR LANDSCAP<br/>REQ'D SLEEVING FOR EA. WEL</li> <li>INTEGRALLY COLORED/TEXTUR</li> <li>4" DEEP ANGULAR CRUSHER</li> </ol>                          | E GRAVEL/MULCH AREA G.C. TO PROVIDE/COOR<br>L LOCATION RE: LANDSCAPE PLAN FOR DETAILS<br>ED CONCRETE TROLLEY PATHWAY<br>FINE PEDESTRIAN PATHWAY. RE: LANDSCPE PLA<br>CRETE SURFACE AREA. RE: LANDSCAPE PLAN |              | Kevision                               | E ADDITION                          | & ELE                |
| <ul> <li>(5) FLAGSTONE PAVER SURFACE</li> <li>(6) INDICATES LAWN AREA RE: LA</li> <li>(7) INTEGRALLY COLORED CONC.</li> </ul>                                            | AREA. RE: LANDSCAPE PLAN<br>ANDSCAPE PLAN FOR INFO.                                                                                                                                                         |              |                                        | ASI9 FENCE                          | <u> </u>             |
| <ul> <li>(8) INDICATES EXISTING SIDEWALK<br/>AREA TO REMAIN</li> <li>(9) LIGHT POLE LOCATION RE: DE</li> </ul>                                                           |                                                                                                                                                                                                             | -            | RY<br>BY                               | -23                                 | -23                  |
| <ul> <li>(10) ORNAMENTAL ALUM. FENCE R</li> <li>(11) INDICATES BIKE RACK LOCATION<br/>RE: DETAIL 11/A1.2</li> </ul>                                                      | ,                                                                                                                                                                                                           | _            | Kev DAIE                               | <u>↓</u> 11-6-23<br><u>↓</u> 6_8_72 | 3-15                 |
| 12 BENCH LOCATION<br>TYPICAL BENCH GRAPHIC SYM                                                                                                                           | SYMBOL=  U                                                                                                                                                                                                  |              |                                        |                                     |                      |
| 13TRASH RECEPTACLE146" STEEL BOLLARD WITH CUS                                                                                                                            | ТОМ САР.                                                                                                                                                                                                    |              |                                        |                                     | 498                  |
| <ul> <li>14A) 6" STEEL BOLLARD CHAIN LOO</li> <li>15) 12" WIDE CONCRETE MOW STR</li> <li>16) SHREDDED NATIVE BARK MULC</li> <li>17) POURED IN PLACE RUBBER SU</li> </ul> | IP AT ORNAMENTAL FENCE.                                                                                                                                                                                     |              |                                        |                                     |                      |
| $\widehat{(19)}$ INDICATES 1' CURB CUT TO A                                                                                                                              | COMPACTED DEPTH. RE: LANDSCAPE PLAN.<br>LLOW FOR PASSIVE WATER SHEET<br>ACENT PAVEMENT SURFACE TO                                                                                                           |              |                                        |                                     | FAX                  |
| PROPOSED LANDSCAPE PLAN                                                                                                                                                  | BEDS. RE: DETAIL 1/A1.1 FOR KNOTCH DETAIL LOPMENT PHASE, GRADING WORK ONLY.                                                                                                                                 |              | S                                      | V. SUI                              | 2 Q                  |
|                                                                                                                                                                          | R TO SHEET AO FOR LOCATION.                                                                                                                                                                                 |              | JL                                     | Г. N.V                              | 5) 338-1             |
| <ul> <li>3) EXTERIOR DECORATIVE CONCR<br/>MAIN BUILDING ENTRY PATHW</li> <li>4) INDICATES PROPOSED CURBINE<br/>PAINT CURB RED IN COLOR</li> </ul>                        | AY                                                                                                                                                                                                          |              | B                                      | UN AVI                              | $\subseteq \bigcirc$ |
| NEW ASPHALT DRIVE RE: CIVI                                                                                                                                               |                                                                                                                                                                                                             |              |                                        |                                     |                      |
| <ul> <li>TIE NEW SIDEWALK INTO FACE</li> <li>SIDEWALK LOCATION</li> <li>H.C PARKING STALL RE: DET</li> </ul>                                                             |                                                                                                                                                                                                             |              |                                        |                                     |                      |
| 29) UNDERGROUND 24'x16'x8' EQU<br>30) GATE                                                                                                                               | IPMENT PUMP VAULT.                                                                                                                                                                                          |              |                                        |                                     |                      |
| <ul><li>31) TEMPORARY CONSTRUCTION F</li><li>32) HEDGES RE: LANDSCAPE</li></ul>                                                                                          | ENCE.                                                                                                                                                                                                       |              |                                        |                                     |                      |
| 33) NEW CONC. CURB. RE: DETAIL                                                                                                                                           | 18 & 19/A1.1                                                                                                                                                                                                |              |                                        |                                     |                      |
| $\sim$                                                                                                                                                                   | RAWING STANDARD 2441 DETAIL A.<br>RAWING STANDARD 2444 DETAIL A.                                                                                                                                            |              |                                        |                                     |                      |
| 2. ALL ASPHALT PAVEMEN                                                                                                                                                   | L EXISTING EASEMENTS WITHIN PROJECT SCOPE<br>T, CURB & GUTTER, SIDEWALKS, ROADWAY LIGH                                                                                                                      | ITING,       |                                        |                                     |                      |
| SECURITY, LANDSCAPE,<br>THE WORK ORDER.                                                                                                                                  | STREETSCAPE, PARK & LAKE WORK TO BE AS                                                                                                                                                                      |              |                                        | BY:                                 |                      |
| SITE DATA TABLE                                                                                                                                                          | PROJECT AREA PHASE LIMITS (LOT-A-1-A)                                                                                                                                                                       |              |                                        | DRAWN E                             |                      |
| LEGAL DESCRIPTION<br>TOTAL ACREAGE:                                                                                                                                      | PARCEL 1–A–1 WINROCK CENTER ADDITION                                                                                                                                                                        |              |                                        | Ĵ                                   |                      |
| EXISTING ZONING:<br>PROPOSED USE:                                                                                                                                        | MX-H<br>PARK                                                                                                                                                                                                |              |                                        | ARK<br>ARK                          |                      |
| PROPOSED BUILDING SIZE:                                                                                                                                                  | RE: SITE PLAN                                                                                                                                                                                               | $\mathbb{Z}$ | TER                                    | N HOL N                             | J C                  |
| TOTAL PARKING PROVIDED<br>WITHIN PROJECT AREA:<br>TOTAL H.C PARKING PROVIDED<br>WITHIN PROJECT AREA:                                                                     | 11 PARKS       4 PARKS (EXISTING)                                                                                                                                                                           |              | OWN CENTER<br>A BLVD.N.E<br>NEW MEXICO | AIA                                 |                      |
| LINETYPE LEGEND                                                                                                                                                          |                                                                                                                                                                                                             |              | TOWN<br>NA BLVD                        | DUNBAR.                             |                      |
| PROJECT SCOPE AREA<br>EXISTING PROPERTY LINE                                                                                                                             |                                                                                                                                                                                                             |              |                                        |                                     |                      |
| EXISTING CURB LINE =<br>PROPOSED CURB LINE =                                                                                                                             |                                                                                                                                                                                                             | יריד דוד ב   | WINROCK TC<br>2100 LOUISIANA           | PROJECT MANAGER                     |                      |
|                                                                                                                                                                          | ENLARGED SITE PLAN                                                                                                                                                                                          |              | DATE:                                  | shee                                | S                    |
|                                                                                                                                                                          | SCALE: 1"=20'<br>0 40                                                                                                                                                                                       | 80 (         | 01/17/2022                             |                                     | 1                    |
|                                                                                                                                                                          |                                                                                                                                                                                                             |              | SCALE:<br>RE: SCALE                    |                                     |                      |