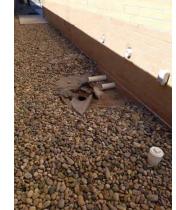

NM 87103

1. Please install the drain cover and finish the landscape rocks at the rear of the building.

www.cabq.gov

# CITY OF ALBUQUERQUE

Planning Department
David Campbell, Director

Mayor Timothy M. Keller

2. Please finish installing the landscape rocks within the pond to stop erosion which is currently evident from the recent rainfall.

3. The pond also needs to be reshaped at the outfall sidewalk culvert per the approved plans. Currently the pond cannot discharge into the sidewalk culvert.

PO Box 1293

Albuquerque

NM 87103

www.cabq.gov