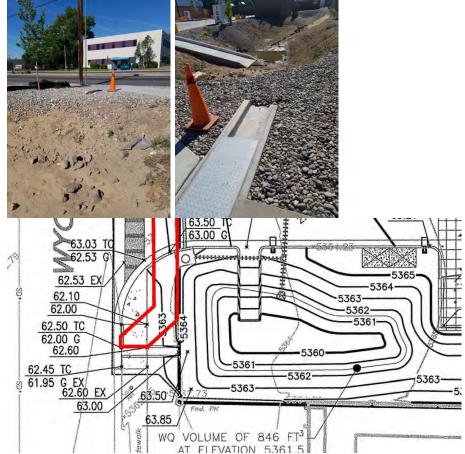

3. The pond also needs to be reshaped at the outfall sidewalk culvert per the approved plans. Currently the pond cannot discharge into the sidewalk culvert.

PO Box 1293

Albuquerque

NM 87103

www.cabq.gov

### CITY OF ALBUQUERQUE

Planning Department
David Campbell, Director

- 4. Also Code Enforcement is requiring a fence around the pond for safety. This fence needs to be installed.
- 5. Also Street Maintenance needs to approve the sidewalk culvert. I have contacted them to review this and let me know if it passes.
- 6. Finally, the work order needs to be closed out on the Alley.