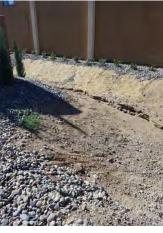

NM 87103

1. Please install the drain cover and finish the landscape rocks at the rear of the building.

www.cabq.gov

# CITY OF ALBUQUERQUE

Planning Department
David Campbell, Director

Mayor Timothy M. Keller

2. Please finish installing the landscape rocks within the pond to stop erosion which is currently evident from the recent rainfall.