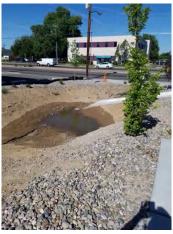

# CITY OF ALBUQUERQUE

Planning Department
David Campbell, Director

Mayor Timothy M. Keller

2. Please finish installing the landscape rocks within the pond to stop erosion which is currently evident from the recent rainfall.

3. The pond also needs to be reshaped at the outfall sidewalk culvert per the approved plans. Currently the pond cannot discharge into the sidewalk culvert.

PO Box 1293

Albuquerque

NM 87103

www.cabq.gov

### CITY OF ALBUQUERQUE

Planning Department
David Campbell, Director

- 4. Also Code Enforcement is requiring a fence around the pond for safety. This fence needs to be installed.
- 5. Also Street Maintenance needs to approve the sidewalk culvert. I have contacted them to review this and let me know if it passes.
- 6. Finally, the work order needs to be closed out on the Alley.