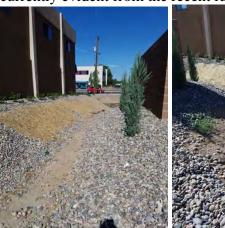

# CITY OF ALBUQUERQUE

Planning Department
David Campbell, Director

Mayor Timothy M. Keller

2. Please finish installing the landscape rocks within the pond to stop erosion which is currently evident from the recent rainfall.

3. The pond also needs to be reshaped at the outfall sidewalk culvert per the approved plans. Currently the pond cannot discharge into the sidewalk culvert.

PO Box 1293

Albuquerque

NM 87103

www.cabq.gov

### CITY OF ALBUQUERQUE

Planning Department
David Campbell, Director

- 4. Also Code Enforcement is requiring a fence around the pond for safety. This fence needs to be installed.
- 5. Also Street Maintenance needs to approve the sidewalk culvert. I have contacted them to review this and let me know if it passes.
- 6. Finally, the work order needs to be closed out on the Alley.