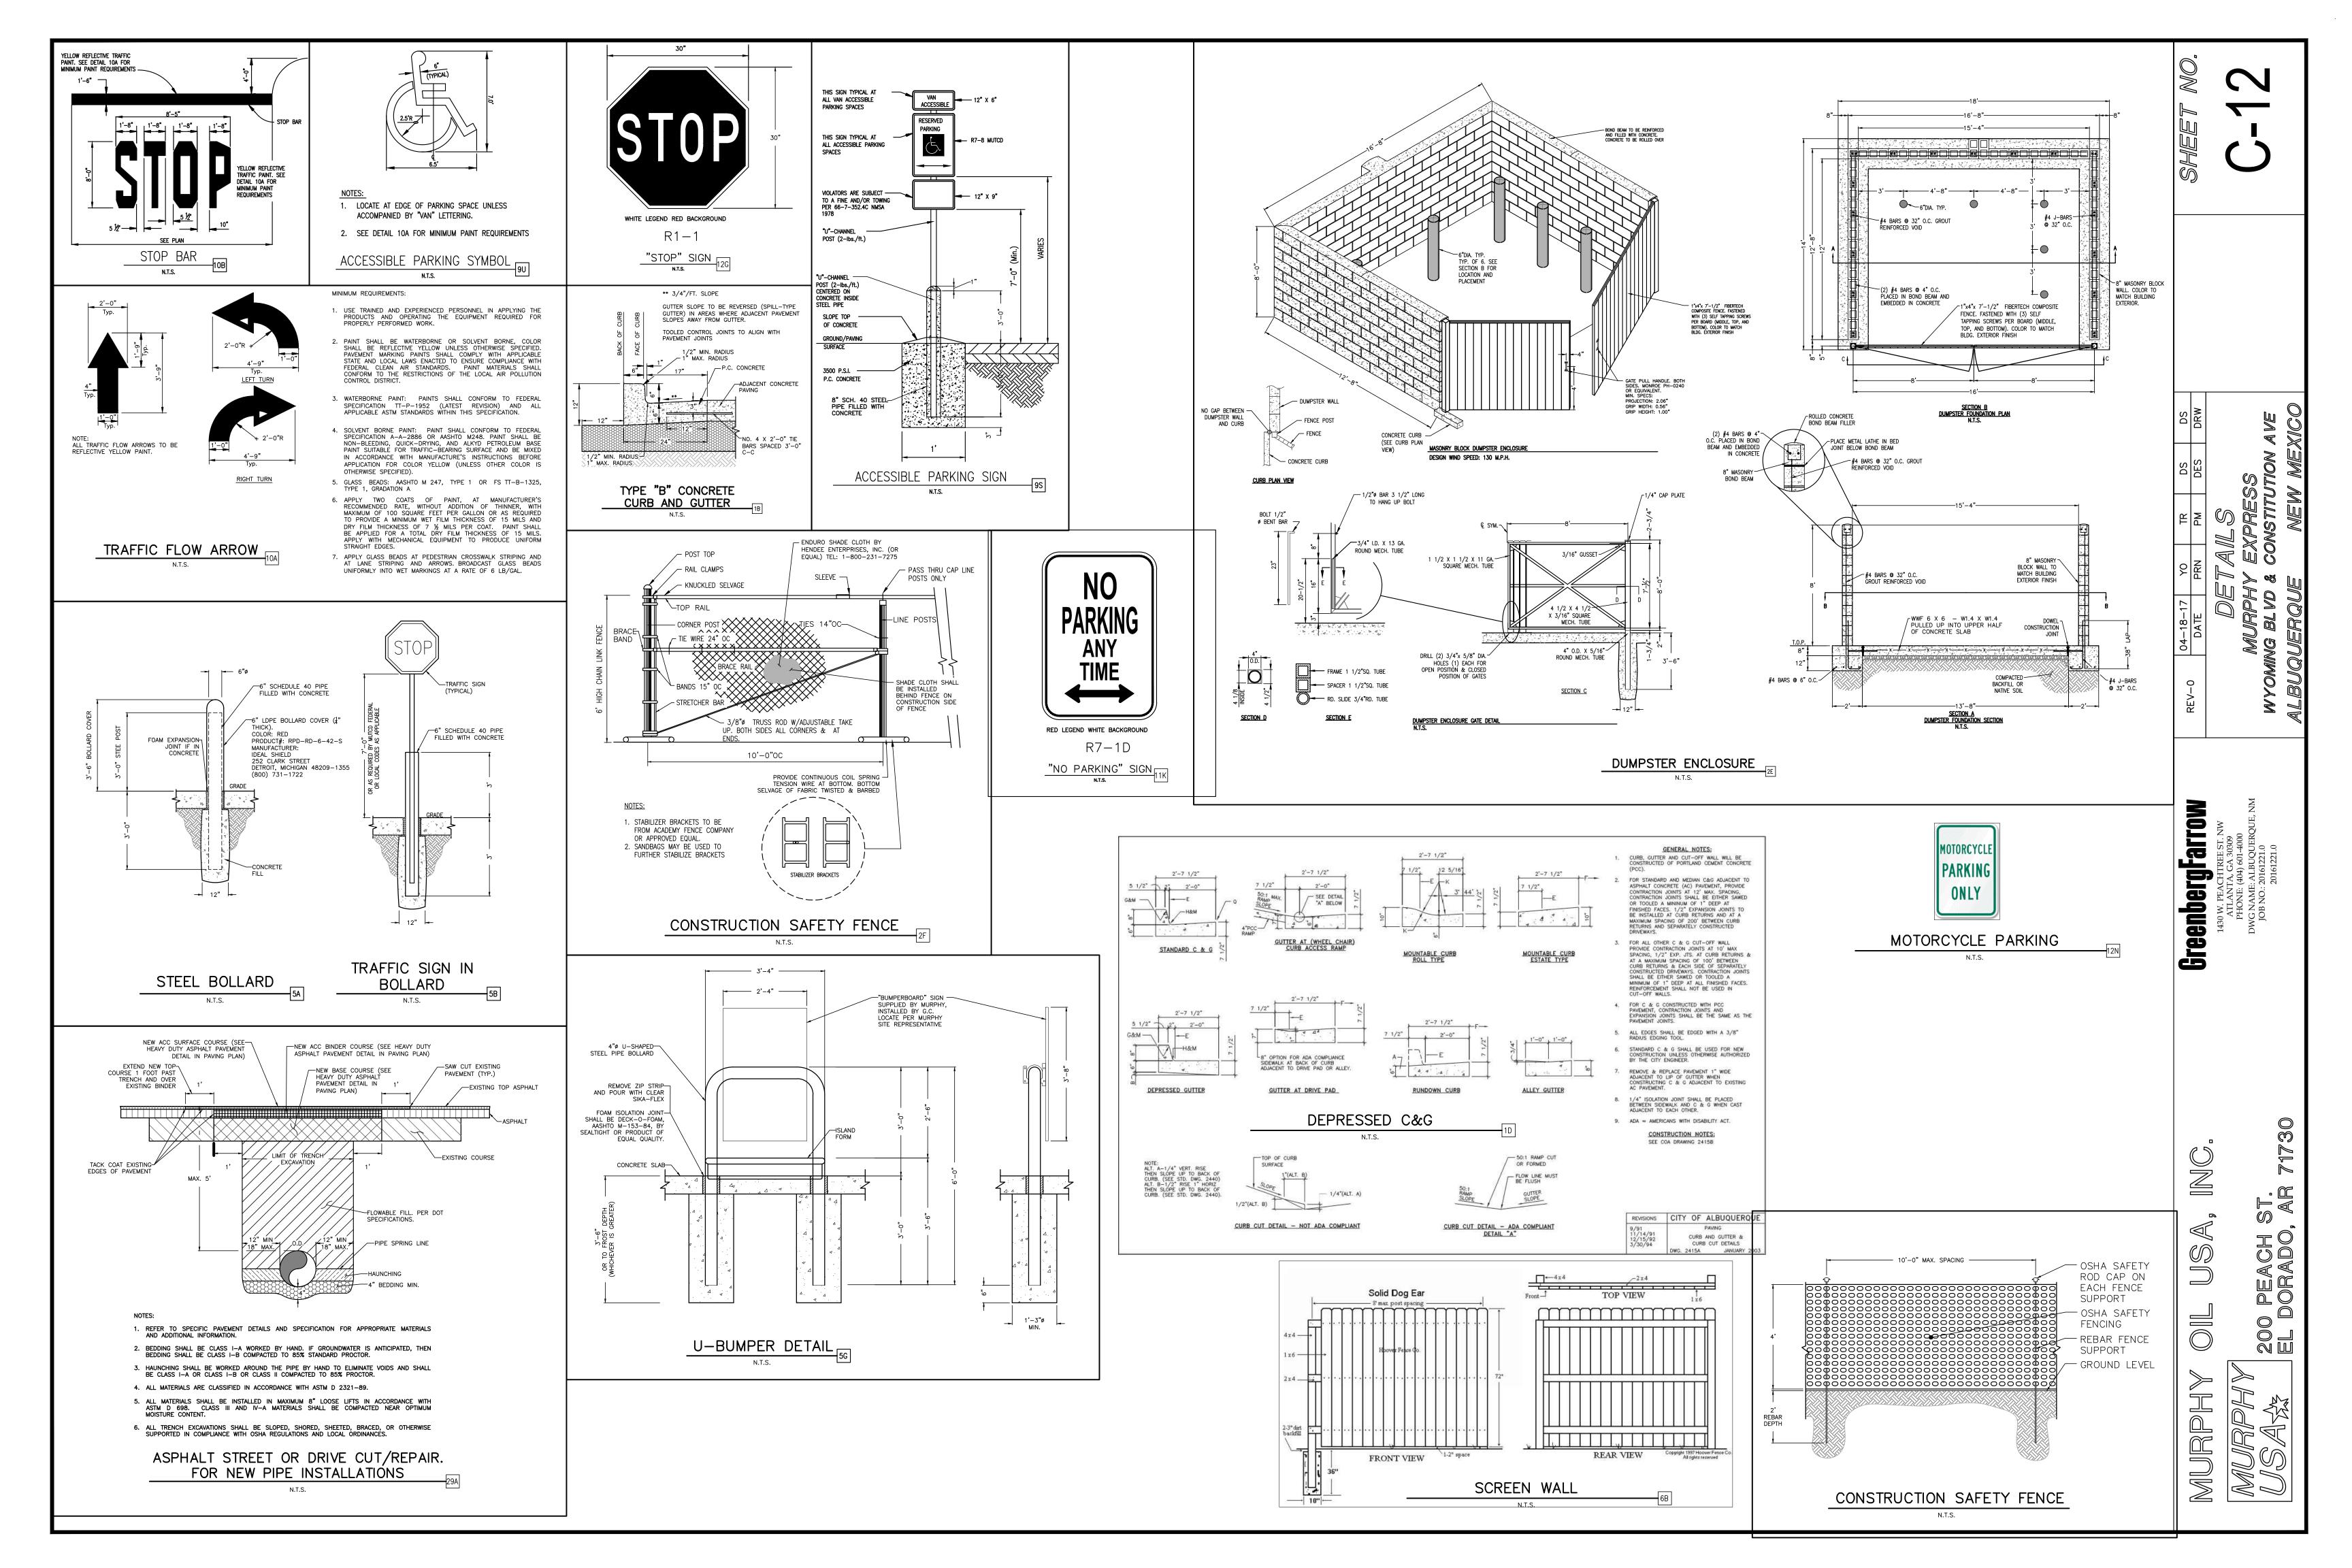

New Mexico 87103

PO Box 1293

Albuquerque

5. Please indicate the Bike Rack and motorcycle sing on the plan.

Resubmit a revised plan along with fully completed Drainage Transportation Information Sheet to front counter personnel for log in and evaluation by Transportation. PDF copies of the plans and submittal package must be emailed to PLNDRS@cabq.gov at time of resubmittal. If you have any questions, please contact me at (505) 924-3630.

H. ALL PROPOSED PAVEMENT STRIPING OR MARKINGS SHALL FOLLOW THE SPECIFICATIONS FOR PAINT INCLUDED IN DETAIL 10A.

|                                                                                                                                                                                                             | Sheet wo.                                                                                                                                                                                                                                                                                     |
|-------------------------------------------------------------------------------------------------------------------------------------------------------------------------------------------------------------|-----------------------------------------------------------------------------------------------------------------------------------------------------------------------------------------------------------------------------------------------------------------------------------------------|
| SPACE<br>ATTRE<br>AMING<br>ECEPTION:<br>ALS<br>TRAM<br>CH<br>ENSTITUTO<br>TO MAX<br>ENSTITUTO<br>GRADE<br>E A CURB<br>AND MPG).<br>EE<br>E A CURB<br>ES<br>N IN THE<br>AMINGS.<br>ES<br>N IN THE<br>DOC AND | REV-0       04-18-17       VO       IR       DS       DS         REV-0       DATE       PRN       DS       DS       DS         DETAILS       DETAILS       MURPHY EXPRESS       MURPHY EXPRESS         MYOMING BL VD & CONSTITUTION AVE       NEW MEXICO         ALBUQUEROUE       NEW MEXICO |
| N<br>ATION<br>008- 3 of 12                                                                                                                                                                                  | <b>Greenbergfartow</b><br>1430 W. Peachtree ST. NW<br>ATLANTA, GA 30309<br>PHONE: (404) 601-4000<br>DWG NAME: ALBUQUERQUE, NM<br>JOB NO.: 20161221.0<br>20161221.0                                                                                                                            |
|                                                                                                                                                                                                             | MURPHY OIL USA, INC.<br>MURPHY<br>USASA EL DORADO, AR 71730                                                                                                                                                                                                                                   |