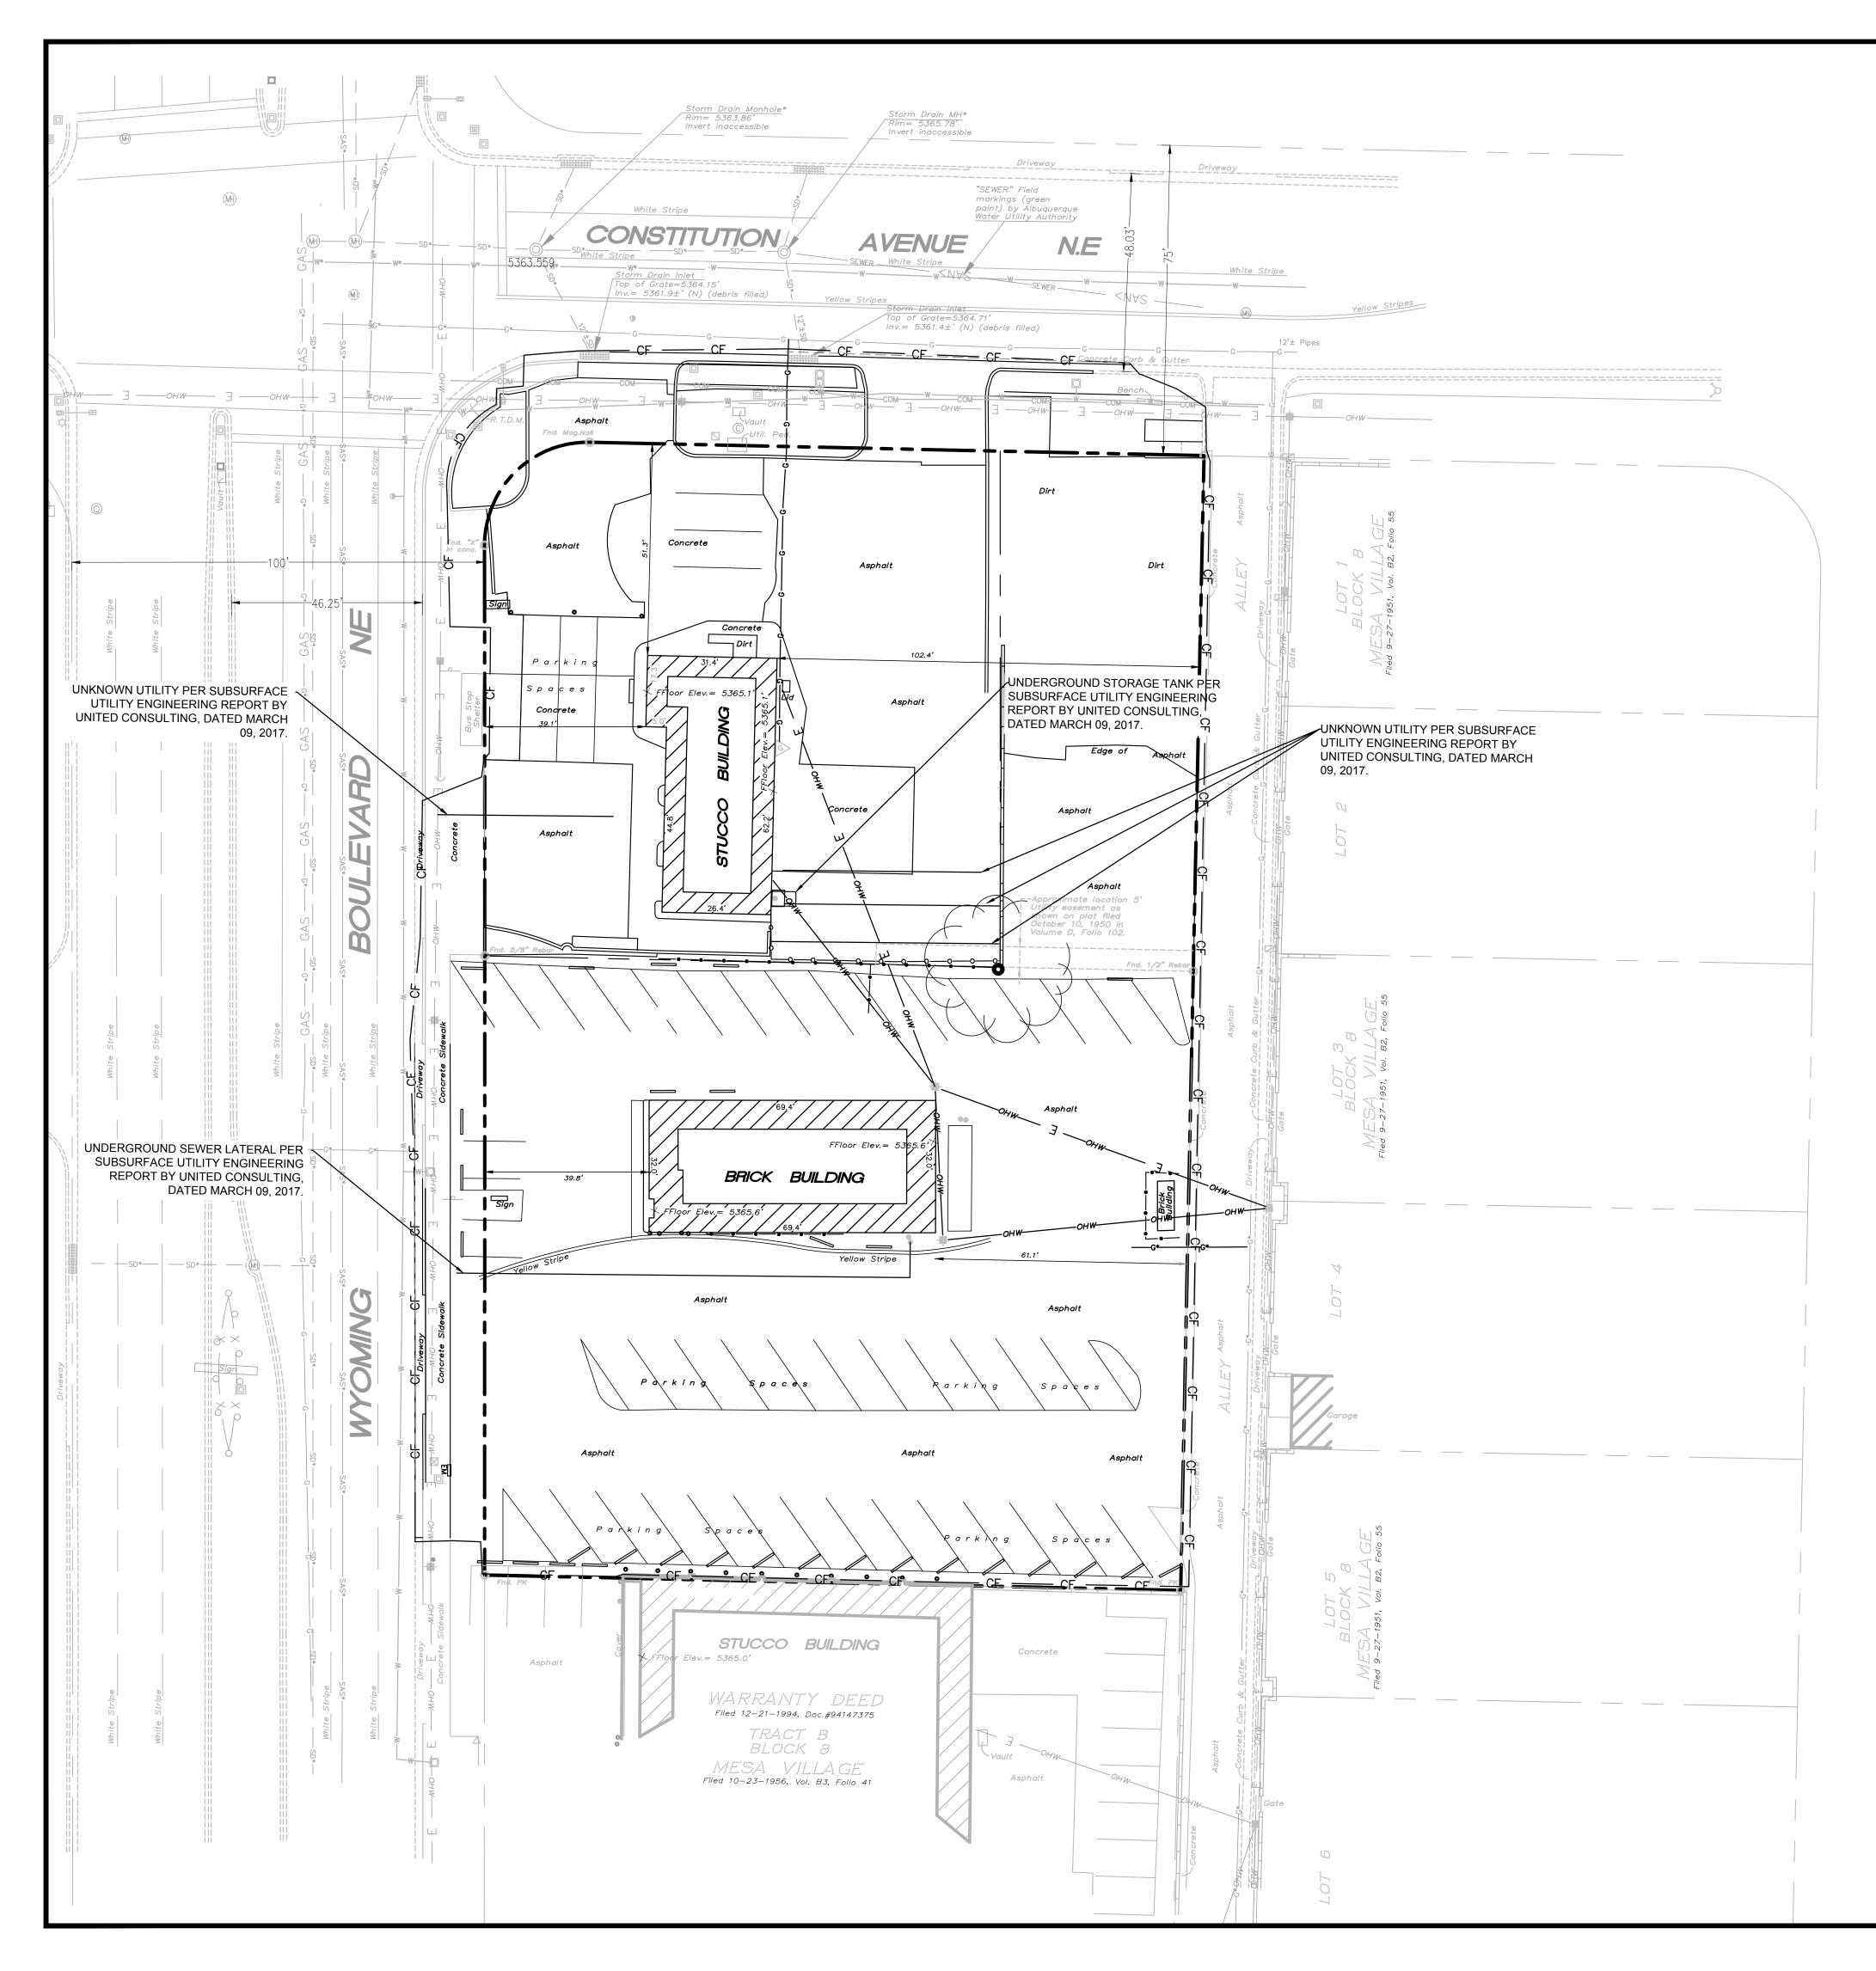

Dear Ms. Michel,

Below is an executive summary of the Proposed Murphy Express Project per the Traffic Circulation Layout requirments:

The proposed Murphy Express is located at the corner of Wyoming Blvd & Constitution avenue. Currently the site consists of an abandoned auto repair shop, and an abandoned bar & lounge. The proposed project scope consists of demolishing and removing the existing buildings, structures, and associated appurtenances. A 1200 SF convenience store with canopy, underground storage tanks, parking, and landscape features will be constructed. The site has 2 entrances and exits. The convenience store and canopy are strategically placed in the center of the site to allow for a circular traffic pattern. Motorists entering the site from both Wyoming Blvd and Constitution Ave will have an uninterrupted traffic pattern and can leave the site at either street. The construction of this project will not negatively impact adjacent sites.