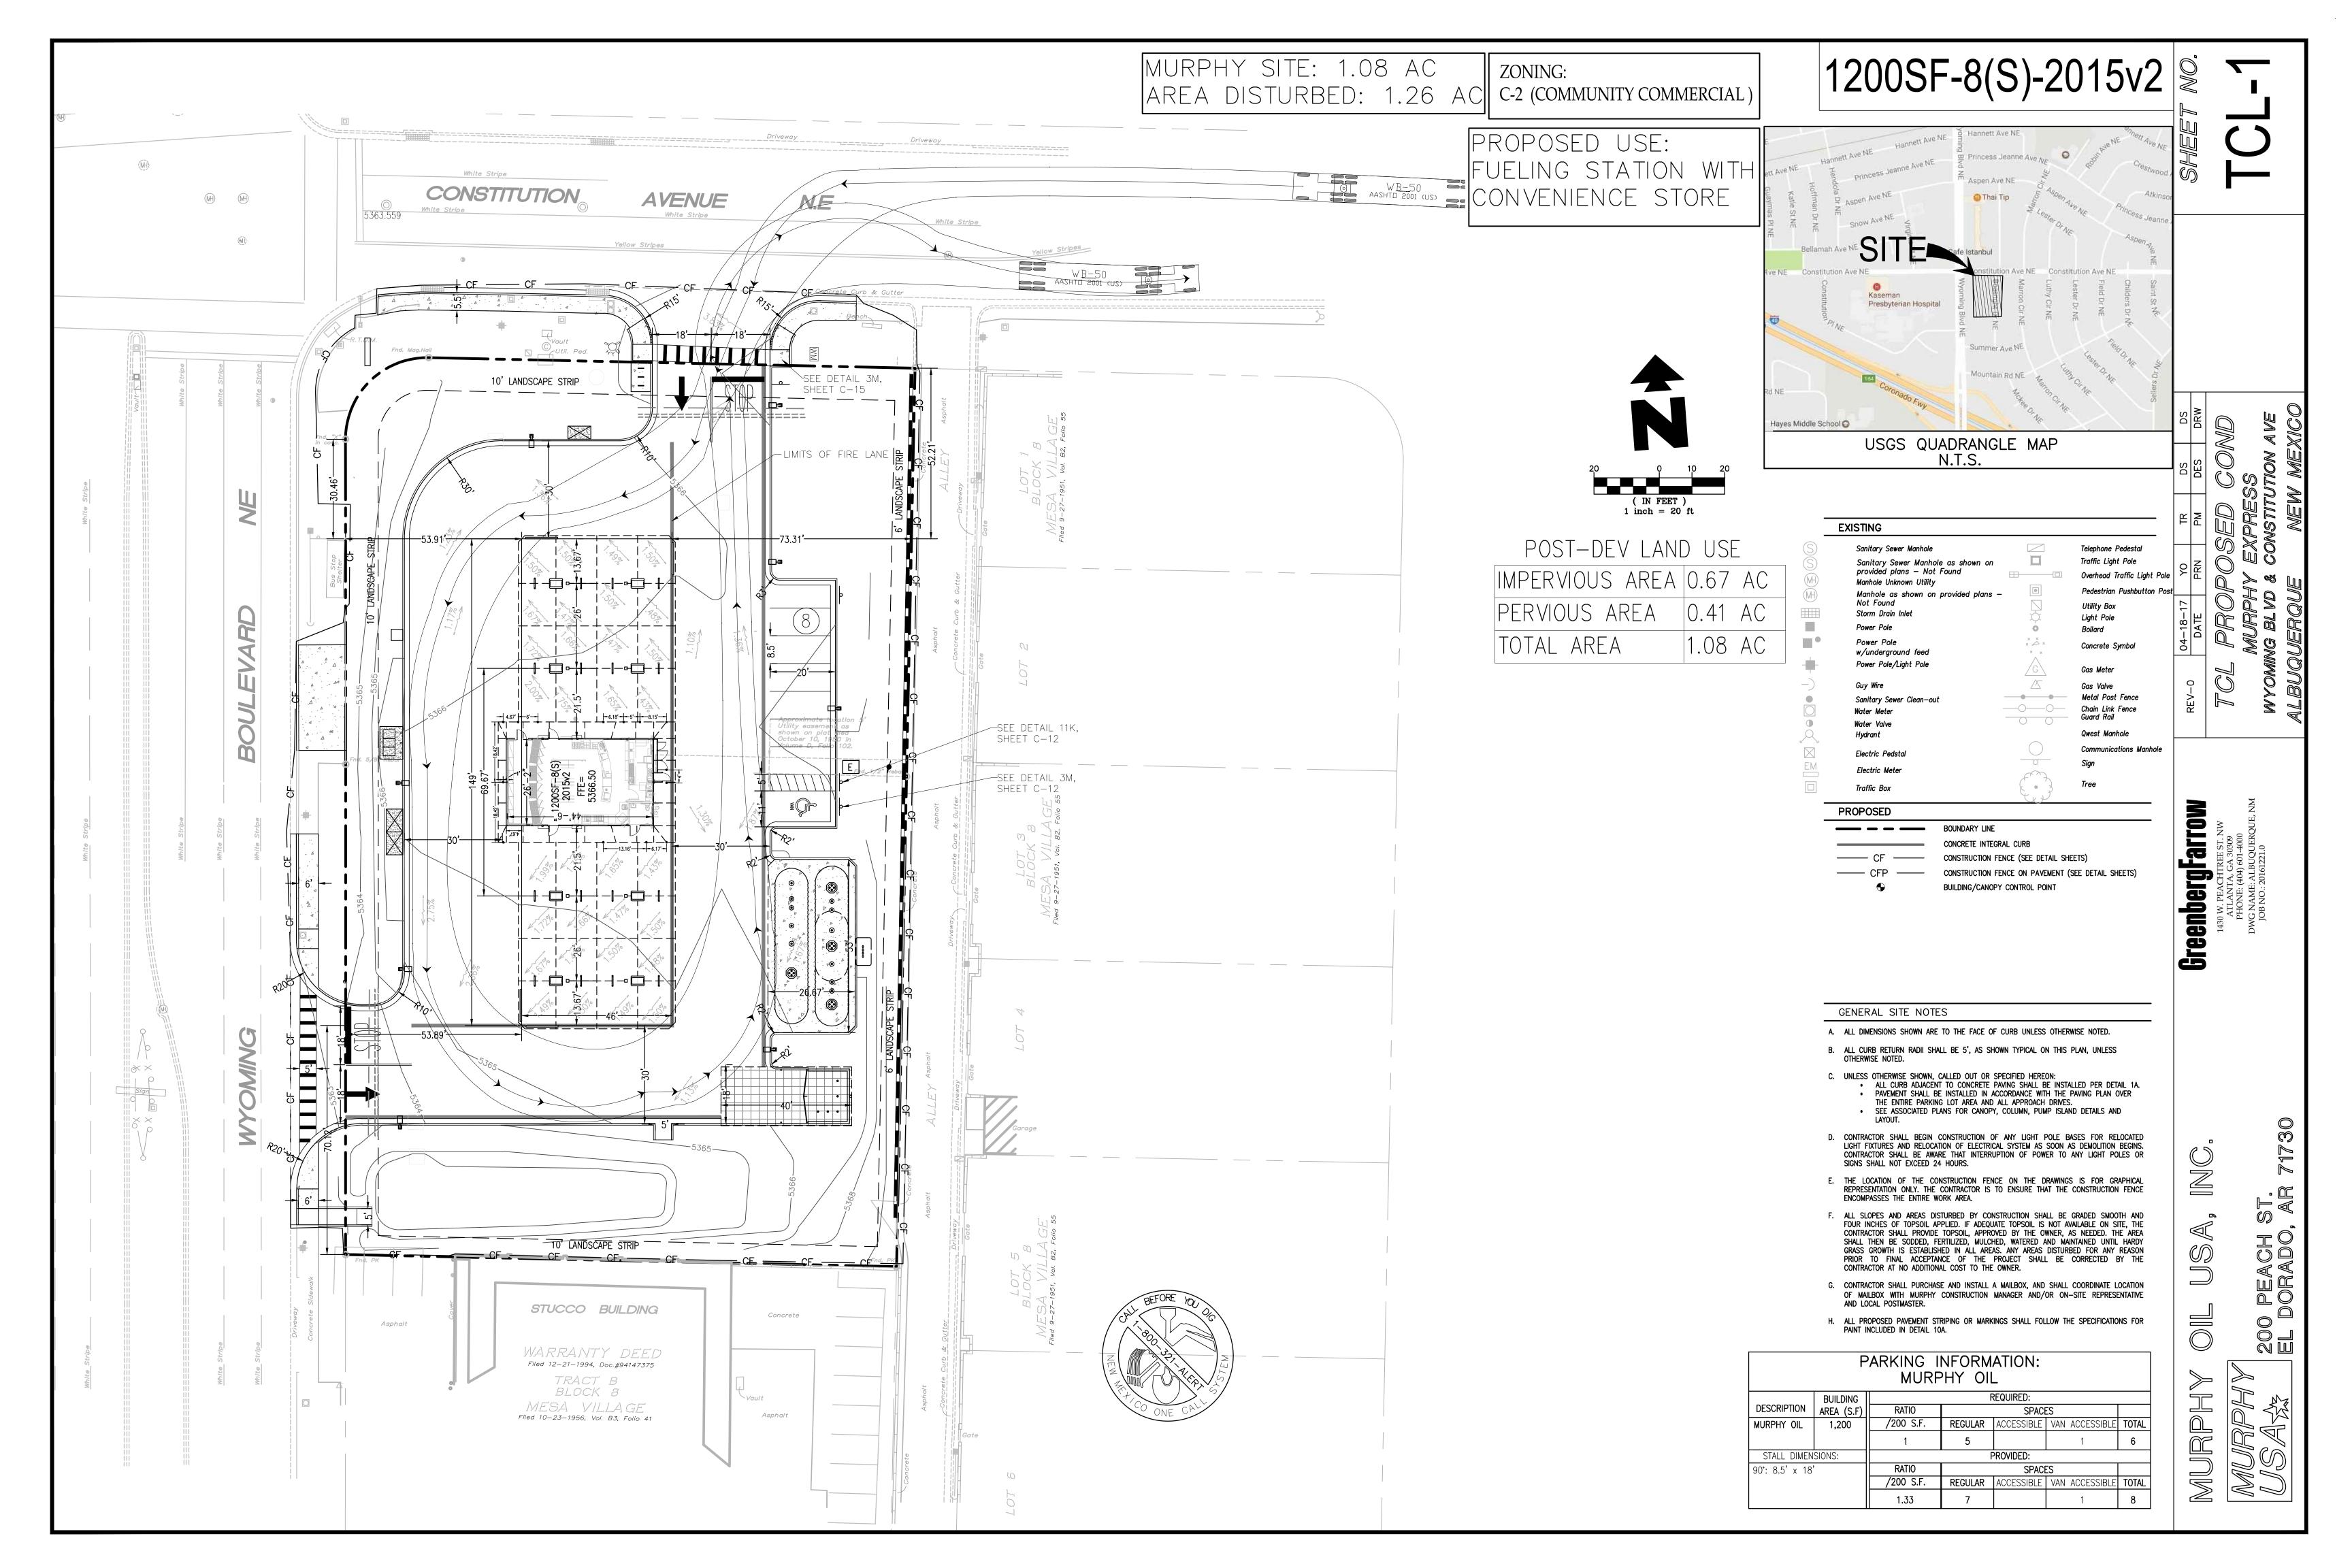

Dear Ms. Michel,

Below is an executive summary of the Proposed Murphy Express Project per the Traffic Circulation Layout requirments:

The proposed Murphy Express is located at the corner of Wyoming Blvd & Constitution avenue. Currently the site consists of an abandoned auto repair shop, and an abandoned bar & lounge. The proposed project scope consists of demolishing and removing the existing buildings, structures, and associated appurtenances. A 1200 SF convenience store with canopy, underground storage tanks, parking, and landscape features will be constructed. The site has 2 entrances and exits. The convenience store and canopy are strategically placed in the center of the site to allow for a circular traffic pattern. Motorists entering the site from both Wyoming Blvd and Constitution Ave will have an uninterrupted traffic pattern and can leave the site at either street. The construction of this project will not negatively impact adjacent sites.

#### C-2 (COMMUNITY COMMERCIAL)

# 1200SF-8(S)-2015v2 🗟 ∽

()

A VE

S

m G

> $\bigcirc$ ന

ST. AR

200 PEACH El Dorado,

 $\overline{\mathbb{A}}$ 

 $\ll$ 

 $\gg$ 

MURPH

( IN FEET ) 1 inch = 20 ft

|    |                                                                                                                                                                                                     |                                                                                                  |                                                                                                                                           |                                                                                        |      |        | <u>م</u>       |          |
|----|-----------------------------------------------------------------------------------------------------------------------------------------------------------------------------------------------------|--------------------------------------------------------------------------------------------------|-------------------------------------------------------------------------------------------------------------------------------------------|----------------------------------------------------------------------------------------|------|--------|----------------|----------|
|    | EXISTING                                                                                                                                                                                            |                                                                                                  |                                                                                                                                           |                                                                                        |      | -17    | ш              |          |
|    | Sanitary Sewer Manhole<br>Sanitary Sewer Manhole<br>provided plans — Not i                                                                                                                          |                                                                                                  |                                                                                                                                           | Telephone Pedestal<br>Traffic Light Pole                                               | Dala | 04-18- | DATE           |          |
|    | Manhole Unknown Utility<br>Manhole as shown on<br>Not Found<br>Storm Drain Inlet                                                                                                                    |                                                                                                  |                                                                                                                                           | Overhead Traffic Light I<br>Pedestrian Pushbutton<br>Utility Box                       |      |        |                |          |
|    | Power Pole                                                                                                                                                                                          |                                                                                                  | ¢.                                                                                                                                        | Light Pole<br>Bollard                                                                  |      |        |                |          |
|    | Power Pole<br>w/underground feed<br>Power Pole/Light Pole                                                                                                                                           |                                                                                                  | $\overset{\times}{\overset{\times}{\overset{\times}{\overset{\times}{\overset{\times}{\overset{\times}{\overset{\times}{\overset{\times}$ | Concrete Symbol                                                                        |      |        |                |          |
|    | Guy Wire                                                                                                                                                                                            |                                                                                                  | ∠G∖<br>∠∑                                                                                                                                 | Gas Meter<br>Gas Valve                                                                 |      |        |                |          |
|    | Sanitary Sewer Clean—out<br>Water Meter<br>Water Valve                                                                                                                                              |                                                                                                  |                                                                                                                                           | Metal Post Fence<br>Chain Link Fence<br>Guard Rail                                     |      |        |                |          |
|    | Hydrant<br>Electric Pedstal                                                                                                                                                                         |                                                                                                  | $\bigcirc$                                                                                                                                | Qwest Manhole<br>Communications Manhol                                                 | e    |        |                | NIM/     |
|    | Electric Meter                                                                                                                                                                                      |                                                                                                  |                                                                                                                                           | Sign                                                                                   |      |        | D              | R EE C1  |
|    | Traffic Box                                                                                                                                                                                         |                                                                                                  |                                                                                                                                           | Tree                                                                                   |      |        |                |          |
| F  | PROPOSED                                                                                                                                                                                            |                                                                                                  |                                                                                                                                           |                                                                                        |      |        | P              | DE.      |
| -  |                                                                                                                                                                                                     | BOUNDARY LINE                                                                                    |                                                                                                                                           |                                                                                        |      | 1      |                | 30 IV    |
| =  |                                                                                                                                                                                                     | CONCRETE INTEGR                                                                                  |                                                                                                                                           |                                                                                        |      |        | 2              | 7        |
| _  | CF                                                                                                                                                                                                  |                                                                                                  | NCE (SEE DETAIL SHE                                                                                                                       |                                                                                        |      |        |                |          |
| _  | —— CFP ——                                                                                                                                                                                           | CONSTRUCTION FE<br>BUILDING/CANOPY                                                               | NCE ON PAVEMENT (S<br>CONTROL POINT                                                                                                       | EE DETAIL SHEETS)                                                                      |      | C      | D              |          |
| (  | GENERAL SITE NOTE                                                                                                                                                                                   | S                                                                                                |                                                                                                                                           |                                                                                        |      |        |                |          |
| A. | ALL DIMENSIONS SHOWN ARE                                                                                                                                                                            | TO THE FACE OF                                                                                   | CURB UNLESS OTHERW                                                                                                                        | ISE NOTED.                                                                             |      |        |                |          |
| В. | ALL CURB RETURN RADII SHAI<br>OTHERWISE NOTED.                                                                                                                                                      | LL BE 5', AS SHO                                                                                 | WN TYPICAL ON THIS F                                                                                                                      | PLAN, UNLESS                                                                           |      |        |                |          |
| C. | PAVEMENT SHALL BE     THE ENTIRE PARKING                                                                                                                                                            | TO CONCRETE PA<br>INSTALLED IN ACC<br>LOT AREA AND A                                             | YECIFIED HEREON:<br>WING SHALL BE INSTAL<br>CORDANCE WITH THE P<br>LL APPROACH DRIVES.<br>COLUMN, PUMP ISLANI                             | AVING PLAN OVER                                                                        |      |        |                |          |
| D. | CONTRACTOR SHALL BEGIN O<br>LIGHT FIXTURES AND RELOCAT<br>CONTRACTOR SHALL BE AWAF<br>SIGNS SHALL NOT EXCEED 24                                                                                     | ion of electrical<br>Re that interrup                                                            | _ SYSTEM AS SOON AS                                                                                                                       | 5 DEMOLITION BEGINS.                                                                   |      |        | C <sup>5</sup> | <i>"</i> |
| E. | THE LOCATION OF THE CON<br>REPRESENTATION ONLY. THE<br>ENCOMPASSES THE ENTIRE WO                                                                                                                    | CONTRACTOR IS TO                                                                                 |                                                                                                                                           |                                                                                        |      |        |                | クフ       |
| F. | ALL SLOPES AND AREAS DIS<br>FOUR INCHES OF TOPSOIL AP<br>CONTRACTOR SHALL PROVIDE<br>SHALL THEN BE SODDED, FE<br>GRASS GROWTH IS ESTABLISH<br>PRIOR TO FINAL ACCEPTAN<br>CONTRACTOR AT NO ADDITION/ | PLIED. IF ADEQUAT<br>TOPSOIL, APPROVE<br>RTILIZED, MULCHEI<br>IED IN ALL AREAS.<br>ICE OF THE PF | e Topsoil is not av/<br>d by the owner, as<br>, watered and main<br>, any areas disturbi<br>;oject shall be (                             | AILABLE ON SITE, THE<br>S NEEDED. THE AREA<br>ITAINED UNTIL HARDY<br>ED FOR ANY REASON |      |        |                |          |
| G. | CONTRACTOR SHALL PURCHAS<br>OF MAILBOX WITH MURPHY<br>AND LOCAL POSTMASTER.                                                                                                                         |                                                                                                  |                                                                                                                                           |                                                                                        |      |        |                | )        |

H. ALL PROPOSED PAVEMENT STRIPING OR MARKINGS SHALL FOLLOW THE SPECIFICATIONS FOR PAINT INCLUDED IN DETAIL 10A.

|                                                                                                                                                                                                             | Sheet wo.                                                                                                                                                                                                                                                                                     |
|-------------------------------------------------------------------------------------------------------------------------------------------------------------------------------------------------------------|-----------------------------------------------------------------------------------------------------------------------------------------------------------------------------------------------------------------------------------------------------------------------------------------------|
| SPACE<br>ATTRE<br>AMING<br>ECEPTION:<br>ALS<br>TRAM<br>CH<br>ENSTITUTO<br>TO MAX<br>ENSTITUTO<br>GRADE<br>E A CURB<br>AND MPG).<br>EE<br>E A CURB<br>ES<br>N IN THE<br>AMINGS.<br>ES<br>N IN THE<br>DOC AND | REV-0       04-18-17       VO       IR       DS       DS         REV-0       DATE       PRN       DS       DS       DS         DETAILS       DETAILS       MURPHY EXPRESS       MURPHY EXPRESS         MYOMING BL VD & CONSTITUTION AVE       NEW MEXICO         ALBUQUEROUE       NEW MEXICO |
| N<br>ATION<br>008- 3 of 12                                                                                                                                                                                  | <b>Greenbergfartow</b><br>1430 W. Peachtree ST. NW<br>ATLANTA, GA 30309<br>PHONE: (404) 601-4000<br>DWG NAME: ALBUQUERQUE, NM<br>JOB NO.: 20161221.0<br>20161221.0                                                                                                                            |
|                                                                                                                                                                                                             | MURPHY OIL USA, INC.<br>MURPHY<br>USASA EL DORADO, AR 71730                                                                                                                                                                                                                                   |