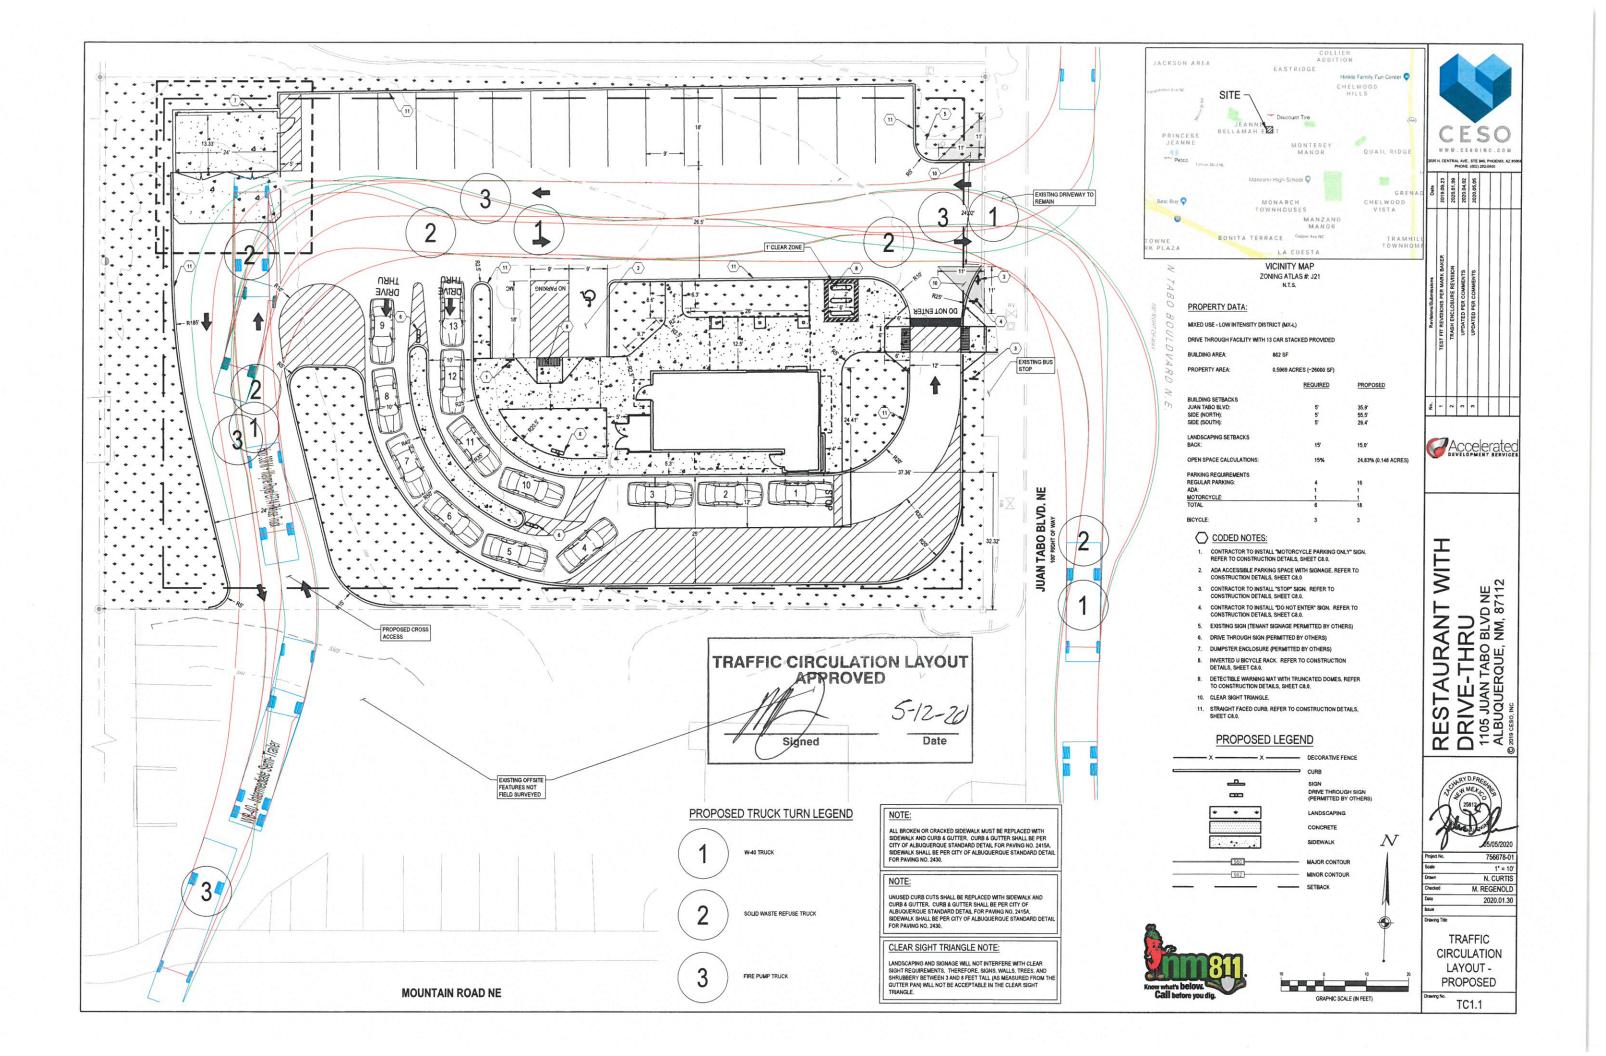

## TRAFFIC CERTIFICATION

I, Zachary D Freshner, NMPE 25812, OF THE FIRM CESO, HEREBY CERTIFY THAT THIS PROJECT IS IN SUBSTANTIAL COMPLIANCE WITH AND IN ACCORDANCE WITH THE DESIGN INTENT OF THE APPROVED PLAN DATED 5/12/2020. THE RECORD INFORMATION EDITED ONTO THE ORIGINAL DESIGN DOCUMENT HAS BEEN OBTAINED BY Andrew Medina, NMPS 12649 OF THE FIRM SANDIA LAND SURVEYING LLC. I FURTHER CERTIFY THAT I HAVE PERSONALLY VIEWED THE PROJECT SITE VIRTUALLY ON 11/20/2020 AND HAVE DETERMINED BY VISUAL INSPECTION THAT THE SURVEY DATA PROVIDED IS REPRESENTATIVE OF ACTUAL SITE CONDITIONS AND IS TRUE AND CORRECT TO THE BEST OF MY KNOWLEDGE AND BELIEF. THIS CERTIFICATION IS SUBMITTED IN SUPPORT OF A REQUEST FOR Temporary Certificate of Occupancy.

THE RECORD INFORMATION PRESENTED HEREON IS NOT NECESSARILY COMPLETE AND INTENDED ONLY TO VERIFY SUBSTANTIAL COMPLIANCE OF THE TRAFFIC ASPECTS OF THIS PROJECT. THOSE RELYING ON THE RECORD DOCUMENT ARE ADVISED TO OBTAIN INDEPENDENT VERIFICATION OF ITS ACCURACY BEFORE USING IT FOR ANY OTHER PURPOSE.