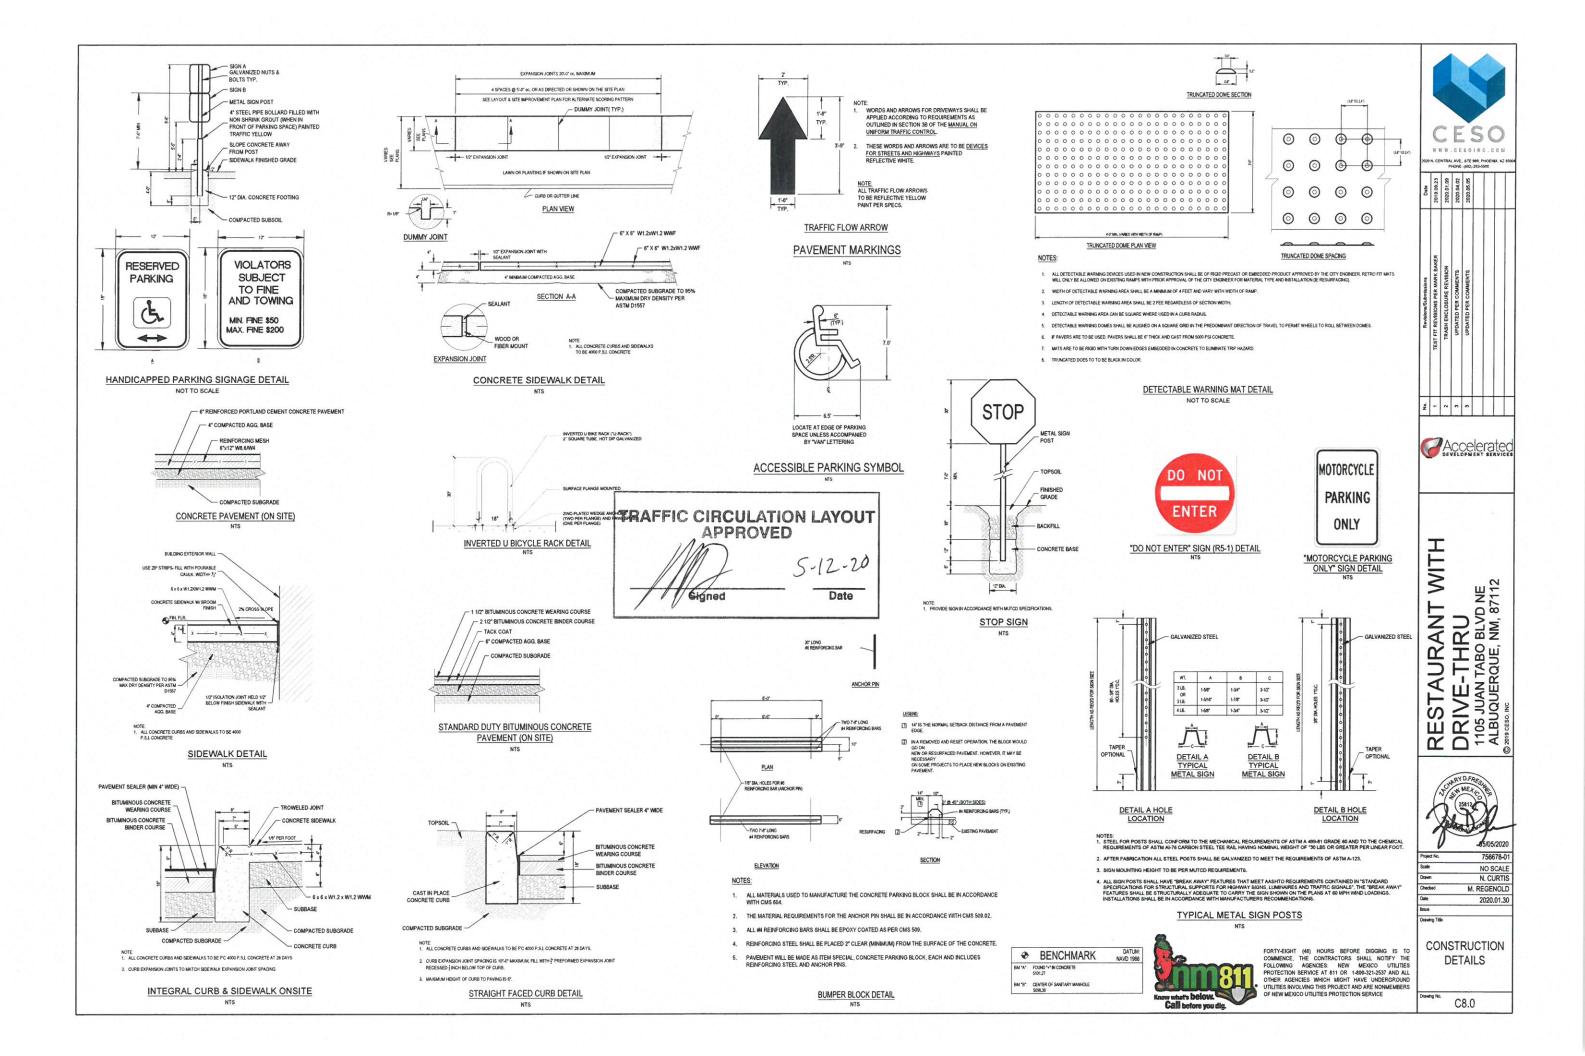

## TRAFFIC CERTIFICATION

I, Zachary D Freshner, NMPE 25812, OF THE FIRM CESO, HEREBY CERTIFY THAT THIS PROJECT IS IN SUBSTANTIAL COMPLIANCE WITH AND IN ACCORDANCE WITH THE DESIGN INTENT OF THE APPROVED PLAN DATED 5/12/2020. THE RECORD INFORMATION EDITED ONTO THE ORIGINAL DESIGN DOCUMENT HAS BEEN OBTAINED BY Andrew Medina, NMPS 12649 OF THE FIRM SANDIA LAND SURVEYING LLC. I FURTHER CERTIFY THAT I HAVE PERSONALLY VIEWED THE PROJECT SITE VIRTUALLY ON 11/20/2020 AND HAVE DETERMINED BY VISUAL INSPECTION THAT THE SURVEY DATA PROVIDED IS REPRESENTATIVE OF ACTUAL SITE CONDITIONS AND IS TRUE AND CORRECT TO THE BEST OF MY KNOWLEDGE AND BELIEF. THIS CERTIFICATION IS SUBMITTED IN SUPPORT OF A REQUEST FOR Temporary Certificate of Occupancy.

THE RECORD INFORMATION PRESENTED HEREON IS NOT NECESSARILY COMPLETE AND INTENDED ONLY TO VERIFY SUBSTANTIAL COMPLIANCE OF THE TRAFFIC ASPECTS OF THIS PROJECT. THOSE RELYING ON THE RECORD DOCUMENT ARE ADVISED TO OBTAIN INDEPENDENT VERIFICATION OF ITS ACCURACY BEFORE USING IT FOR ANY OTHER PURPOSE.