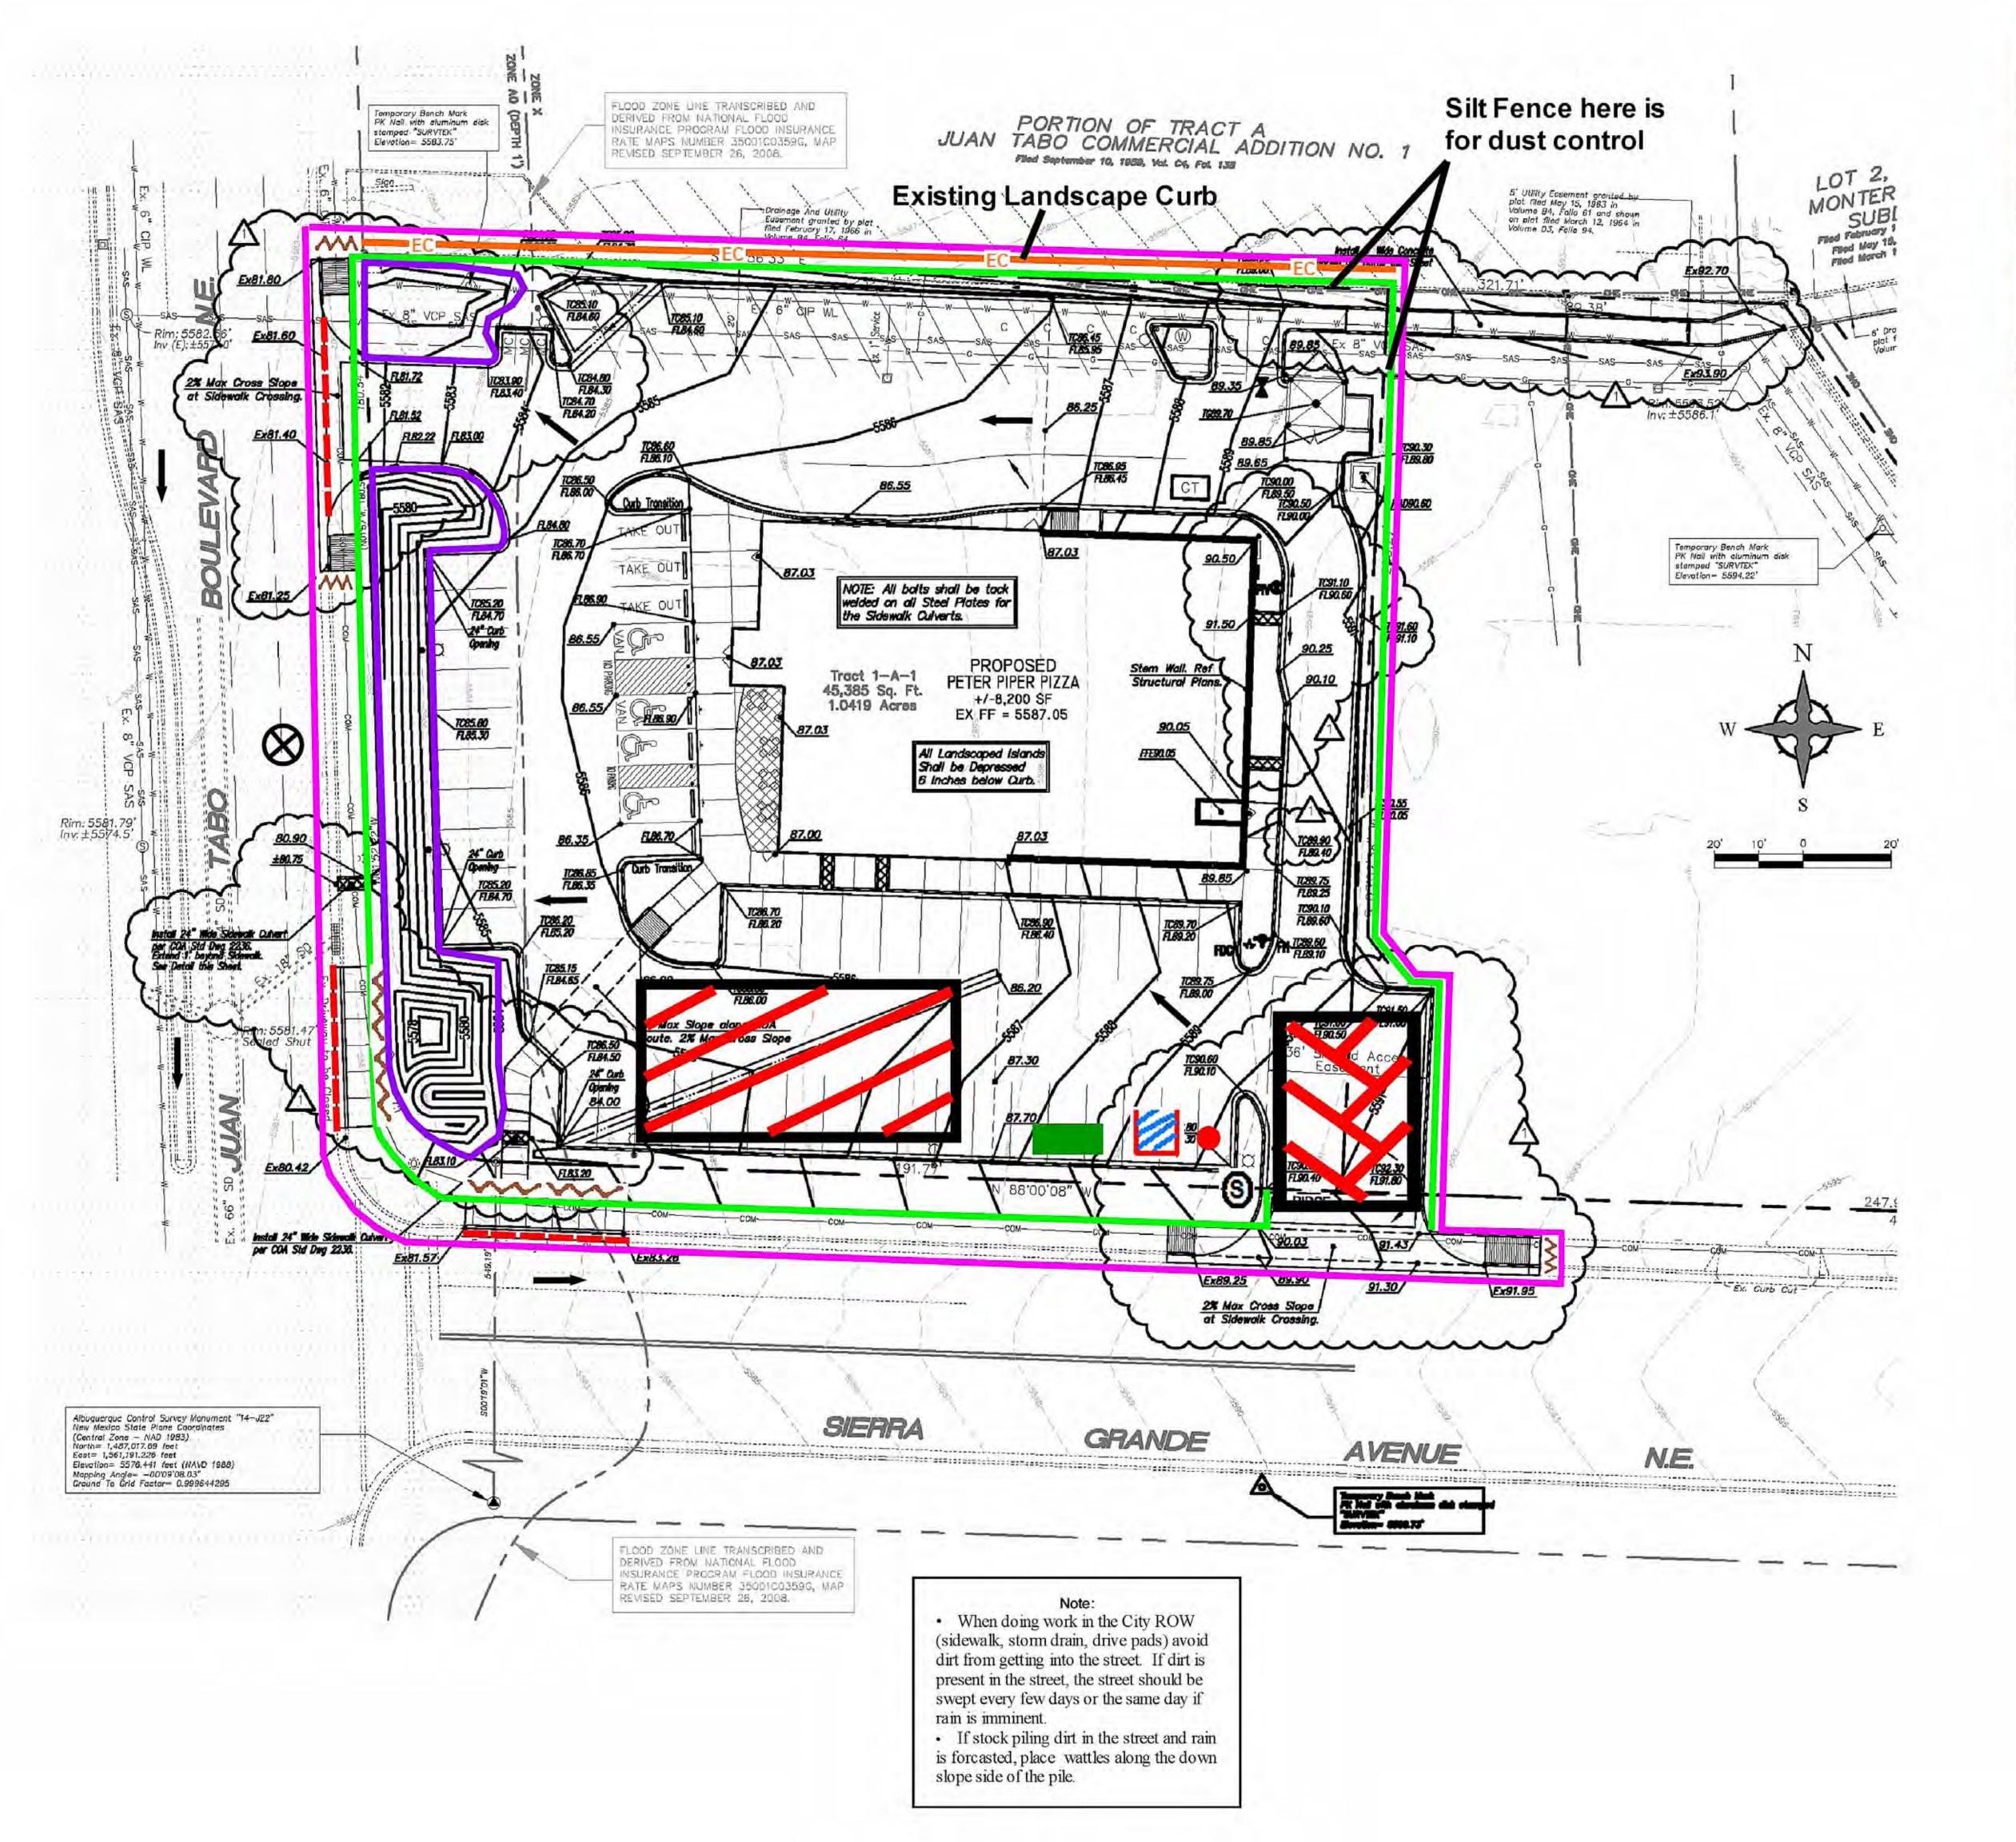

## Legend **Erosion Sediment Control Plan**

Project Perimeter & Disturbed Area Silt Fence

**Retention Pond** 

Pre Flow & Post Flow

Outfall

S Posting Sign

**Existing Landscape Curb** 

Staging Area

Stabilized Construction Entrance

Trash Receptacle

**Chemical Toilet** 

**Concrete Washout** 

Sawcut Sediment Barrier

**✓**✓✓ Wattle

## Peter Piper Pizza

Receiving Waters and Critical Habitat: Rio Grande

Impairments: E. coli, Dissolved Oxygen, PCBs in Fish Tissue, Water Temperature

Grade: Before and After 1%