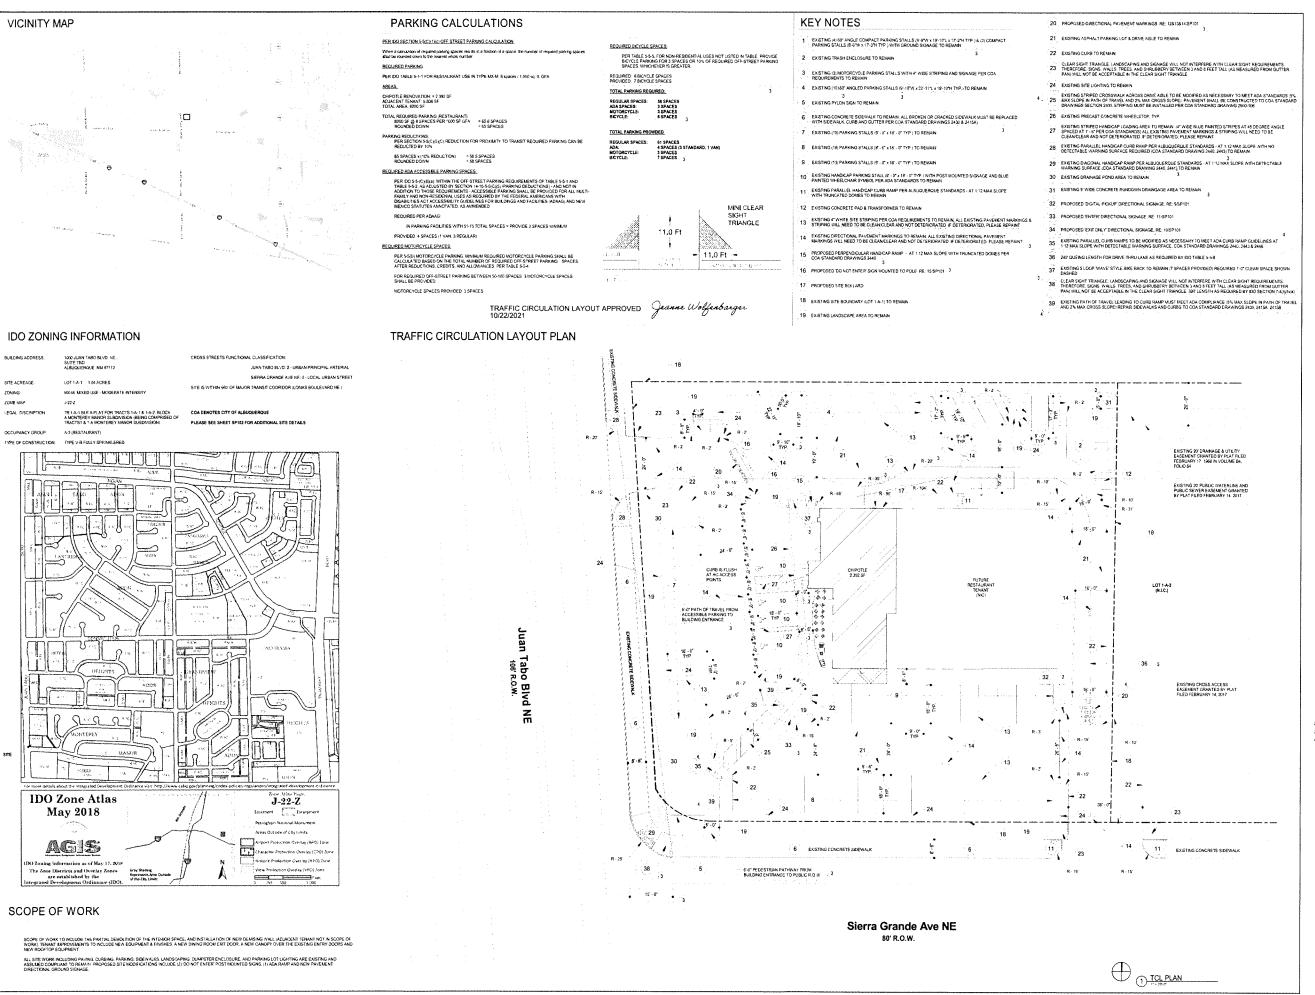

Carrier

2 09/29/21 City Comments II / QC 3 10/11/21 Transportation Comments 4 10/21/21 Transportation Comments

Project No 01585

> Traffic Circulation Layout Plan

SP103

ALL SITE WORK INCLUDING PAVING, CURBING, PARKING, SIDEWALKS, LANDSCAPING, DUMPSTER ENCLOSURE, AND PARKING LOT LIGHTING ARE EXISTING AND ASSUMED COMPLIANT TO REMAIN. PROPOSED SITE MODIFICATIONS INCLUDE (2) 'DO NOT ENTER' POST MOUNTED SIGNS, (1) ADA RAMP AND NEW PAVEMENT

DIRECTIONAL GROUND SIGNAGE.

DUNGAN DESIGN GROUP

8826 Santa Fe Drive Suite 304 Overland Park, KS 66212 913-341-2466

COPYRIGHT 2021
THIS DRAWING IS AN INSTRUMENT OF SERVICE
AND AS SUCH REMAINS THE PROPERTY OF
CHIPOTLE MEXICAN GRILL, INC. PERMISSION FOR
USE OF THIS DOCUMENT IS LIMITED AND CAN BE
EXTENDED ONLY BY WRITTEN AGREEMENT WITH
CHIPOTLE MEXICAN GRILL, INC.