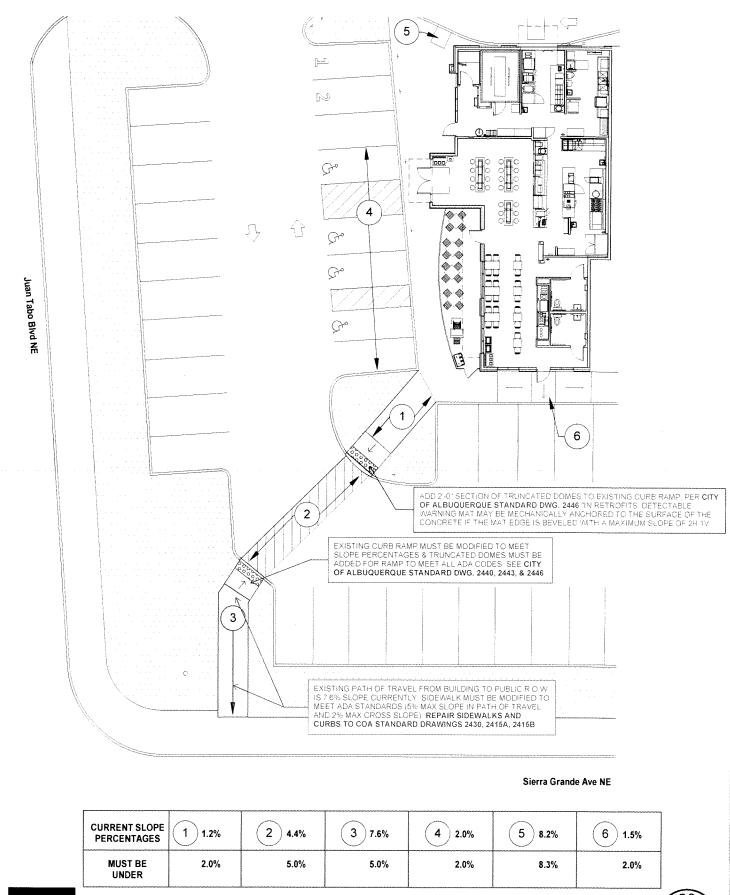

PO Box 1293

Prior to the issuance of a permanent Certificate of Occupancy, the following items must be addressed:

Albuquerque

NM 87103

- 1. Key note 39 (Pedestrian path way):
  - Please fill the gap between the land scape and the path way.
  - Remove the plastic cover from the Truncated Domes.
  - The slope of the segment adjacent to the sidewalk is 5.2% to 6.2%. Please red mark the approved site plan.
- 2. Key note 32: per site visit, the digital pickup sign is located at the eastside of the begging of the drive-thru. Please red mark the site plan for the sign relocation.