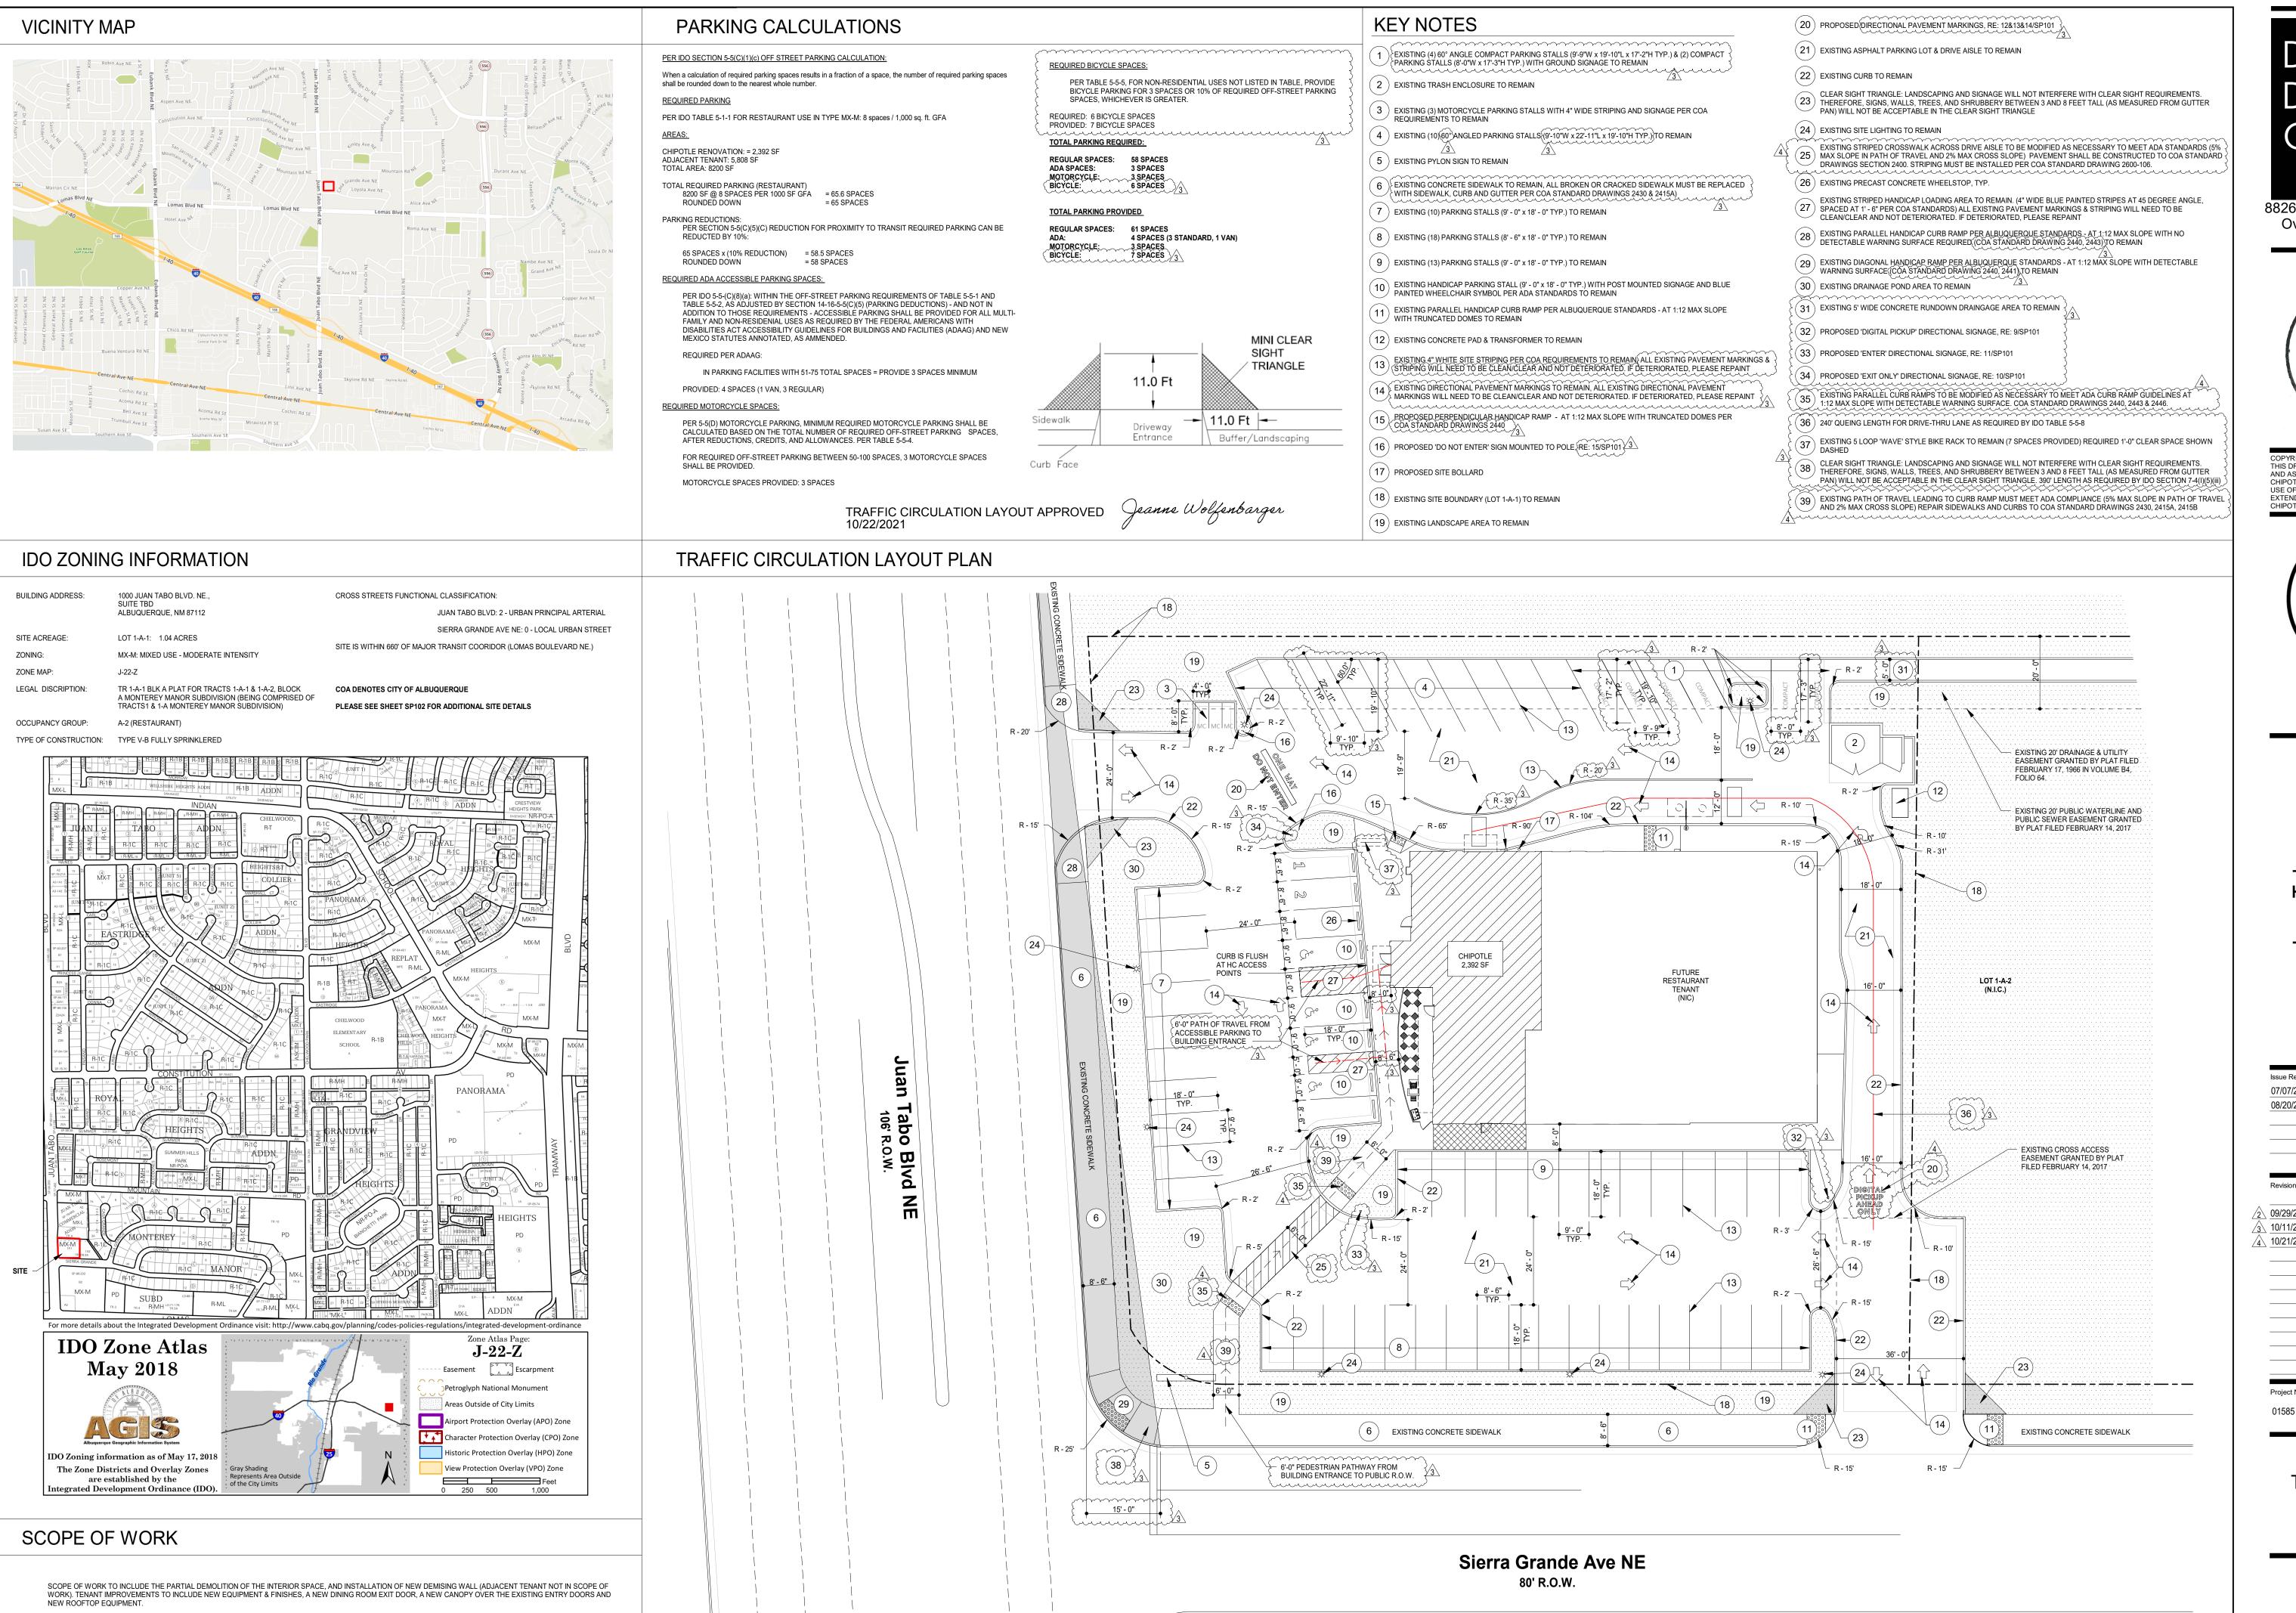

PO Box 1293

Prior to the issuance of a permanent Certificate of Occupancy, the following items must be addressed:

Albuquerque

NM 87103

- 1. Key note 39 (Pedestrian path way):
  - Please fill the gap between the land scape and the path way.
  - Remove the plastic cover from the Truncated Domes.
  - The slope of the segment adjacent to the sidewalk is 5.2% to 6.2%. Please red mark the approved site plan.
- 2. Key note 32: per site visit, the digital pickup sign is located at the eastside of the begging of the drive-thru. Please red mark the site plan for the sign relocation.

Carrier

2 09/29/21 City Comments II / QC 3 10/11/21 Transportation Comments 4 10/21/21 Transportation Comments

Project No 01585

> Traffic Circulation Layout Plan

SP103

ALL SITE WORK INCLUDING PAVING, CURBING, PARKING, SIDEWALKS, LANDSCAPING, DUMPSTER ENCLOSURE, AND PARKING LOT LIGHTING ARE EXISTING AND ASSUMED COMPLIANT TO REMAIN. PROPOSED SITE MODIFICATIONS INCLUDE (2) 'DO NOT ENTER' POST MOUNTED SIGNS, (1) ADA RAMP AND NEW PAVEMENT

DIRECTIONAL GROUND SIGNAGE.

DUNGAN DESIGN GROUP

8826 Santa Fe Drive Suite 304 Overland Park, KS 66212 913-341-2466

COPYRIGHT 2021
THIS DRAWING IS AN INSTRUMENT OF SERVICE
AND AS SUCH REMAINS THE PROPERTY OF
CHIPOTLE MEXICAN GRILL, INC. PERMISSION FOR
USE OF THIS DOCUMENT IS LIMITED AND CAN BE
EXTENDED ONLY BY WRITTEN AGREEMENT WITH
CHIPOTLE MEXICAN GRILL, INC.

Traffic Circulation

Layout Plan

SP103