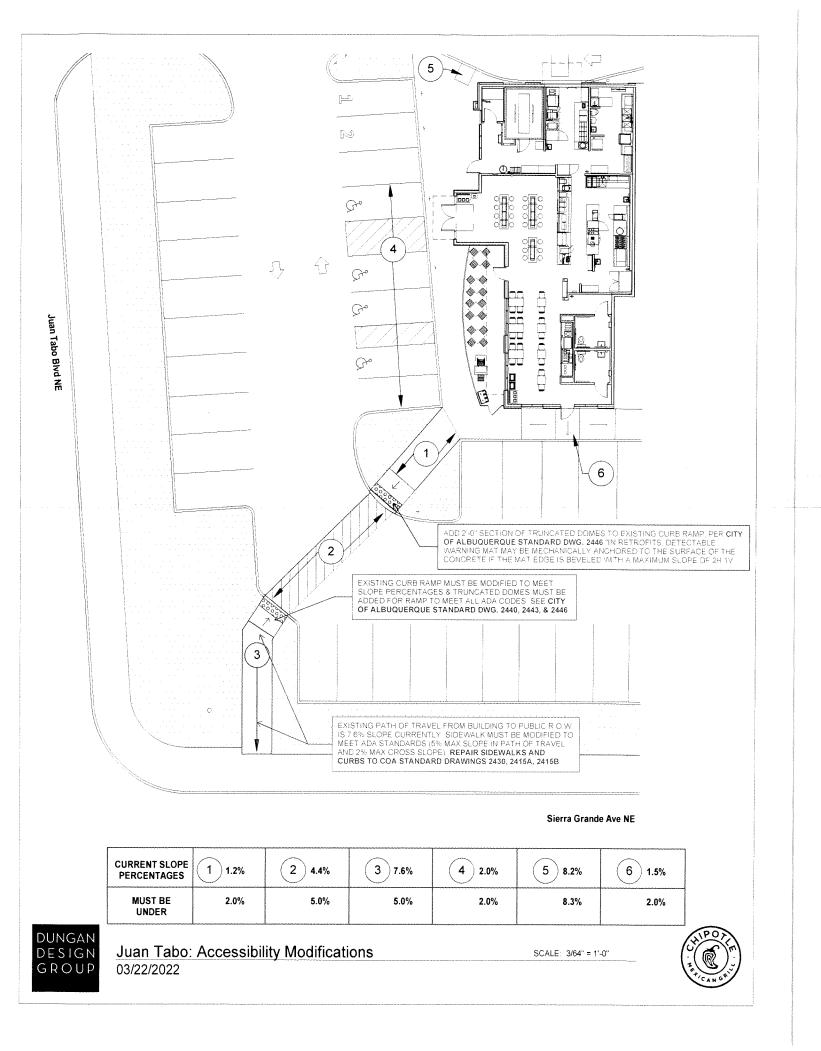

I, JOHN M. DUNGAN NMRA OF THE FIRM DUNGAN DESIGN GROUP HEREBY CERTIFY THAT THIS PROJECT IS IN SUBSTANTIAL COMPLIANCE WITH AND IN ACCORDANCE WITH THE DESIGN INTENT OF THE APPROVED PLAN DATED 10/21/21.

I FURTHER CERTIFY THAT I HAVE PERSONALLY VISITED THE PROJECT SITE ON AND HAVE DETERMINED BY VISUAL INSPECTION THAT THE SURVEY DATA PROVIDED IS REPRESENTATIVE OF ACTUAL SITE CONDITIONS AND IS TRUE AND CORRECT TO THE BEST OF MY KNOWLEDGE AND BELIEF. THIS CERTIFICATION IS SUBMITTED IN SUPPORT OF A REQUEST FOR CERTIFICATE OF OCCUPANCY.

EXCEPTIONS: NONE

THE RECORD INFORMATION PRESENTED HEREON IS NOT NECESSARILY COMPLETE AND INTENDED ONLY TO VERIFY SUBSTANTIAL COMPLIANCE OF THE TRAFFIC ASPECTS OF THIS PROJECT. THOSE REL YING ON THE RECORD DOCUMENT ARE ADVISED TO OBTAIN INDEPENDENT VERIFICATION OF ITS ACCURACY BEFORE USING IT FOR ANY OTHER PURPOSE.