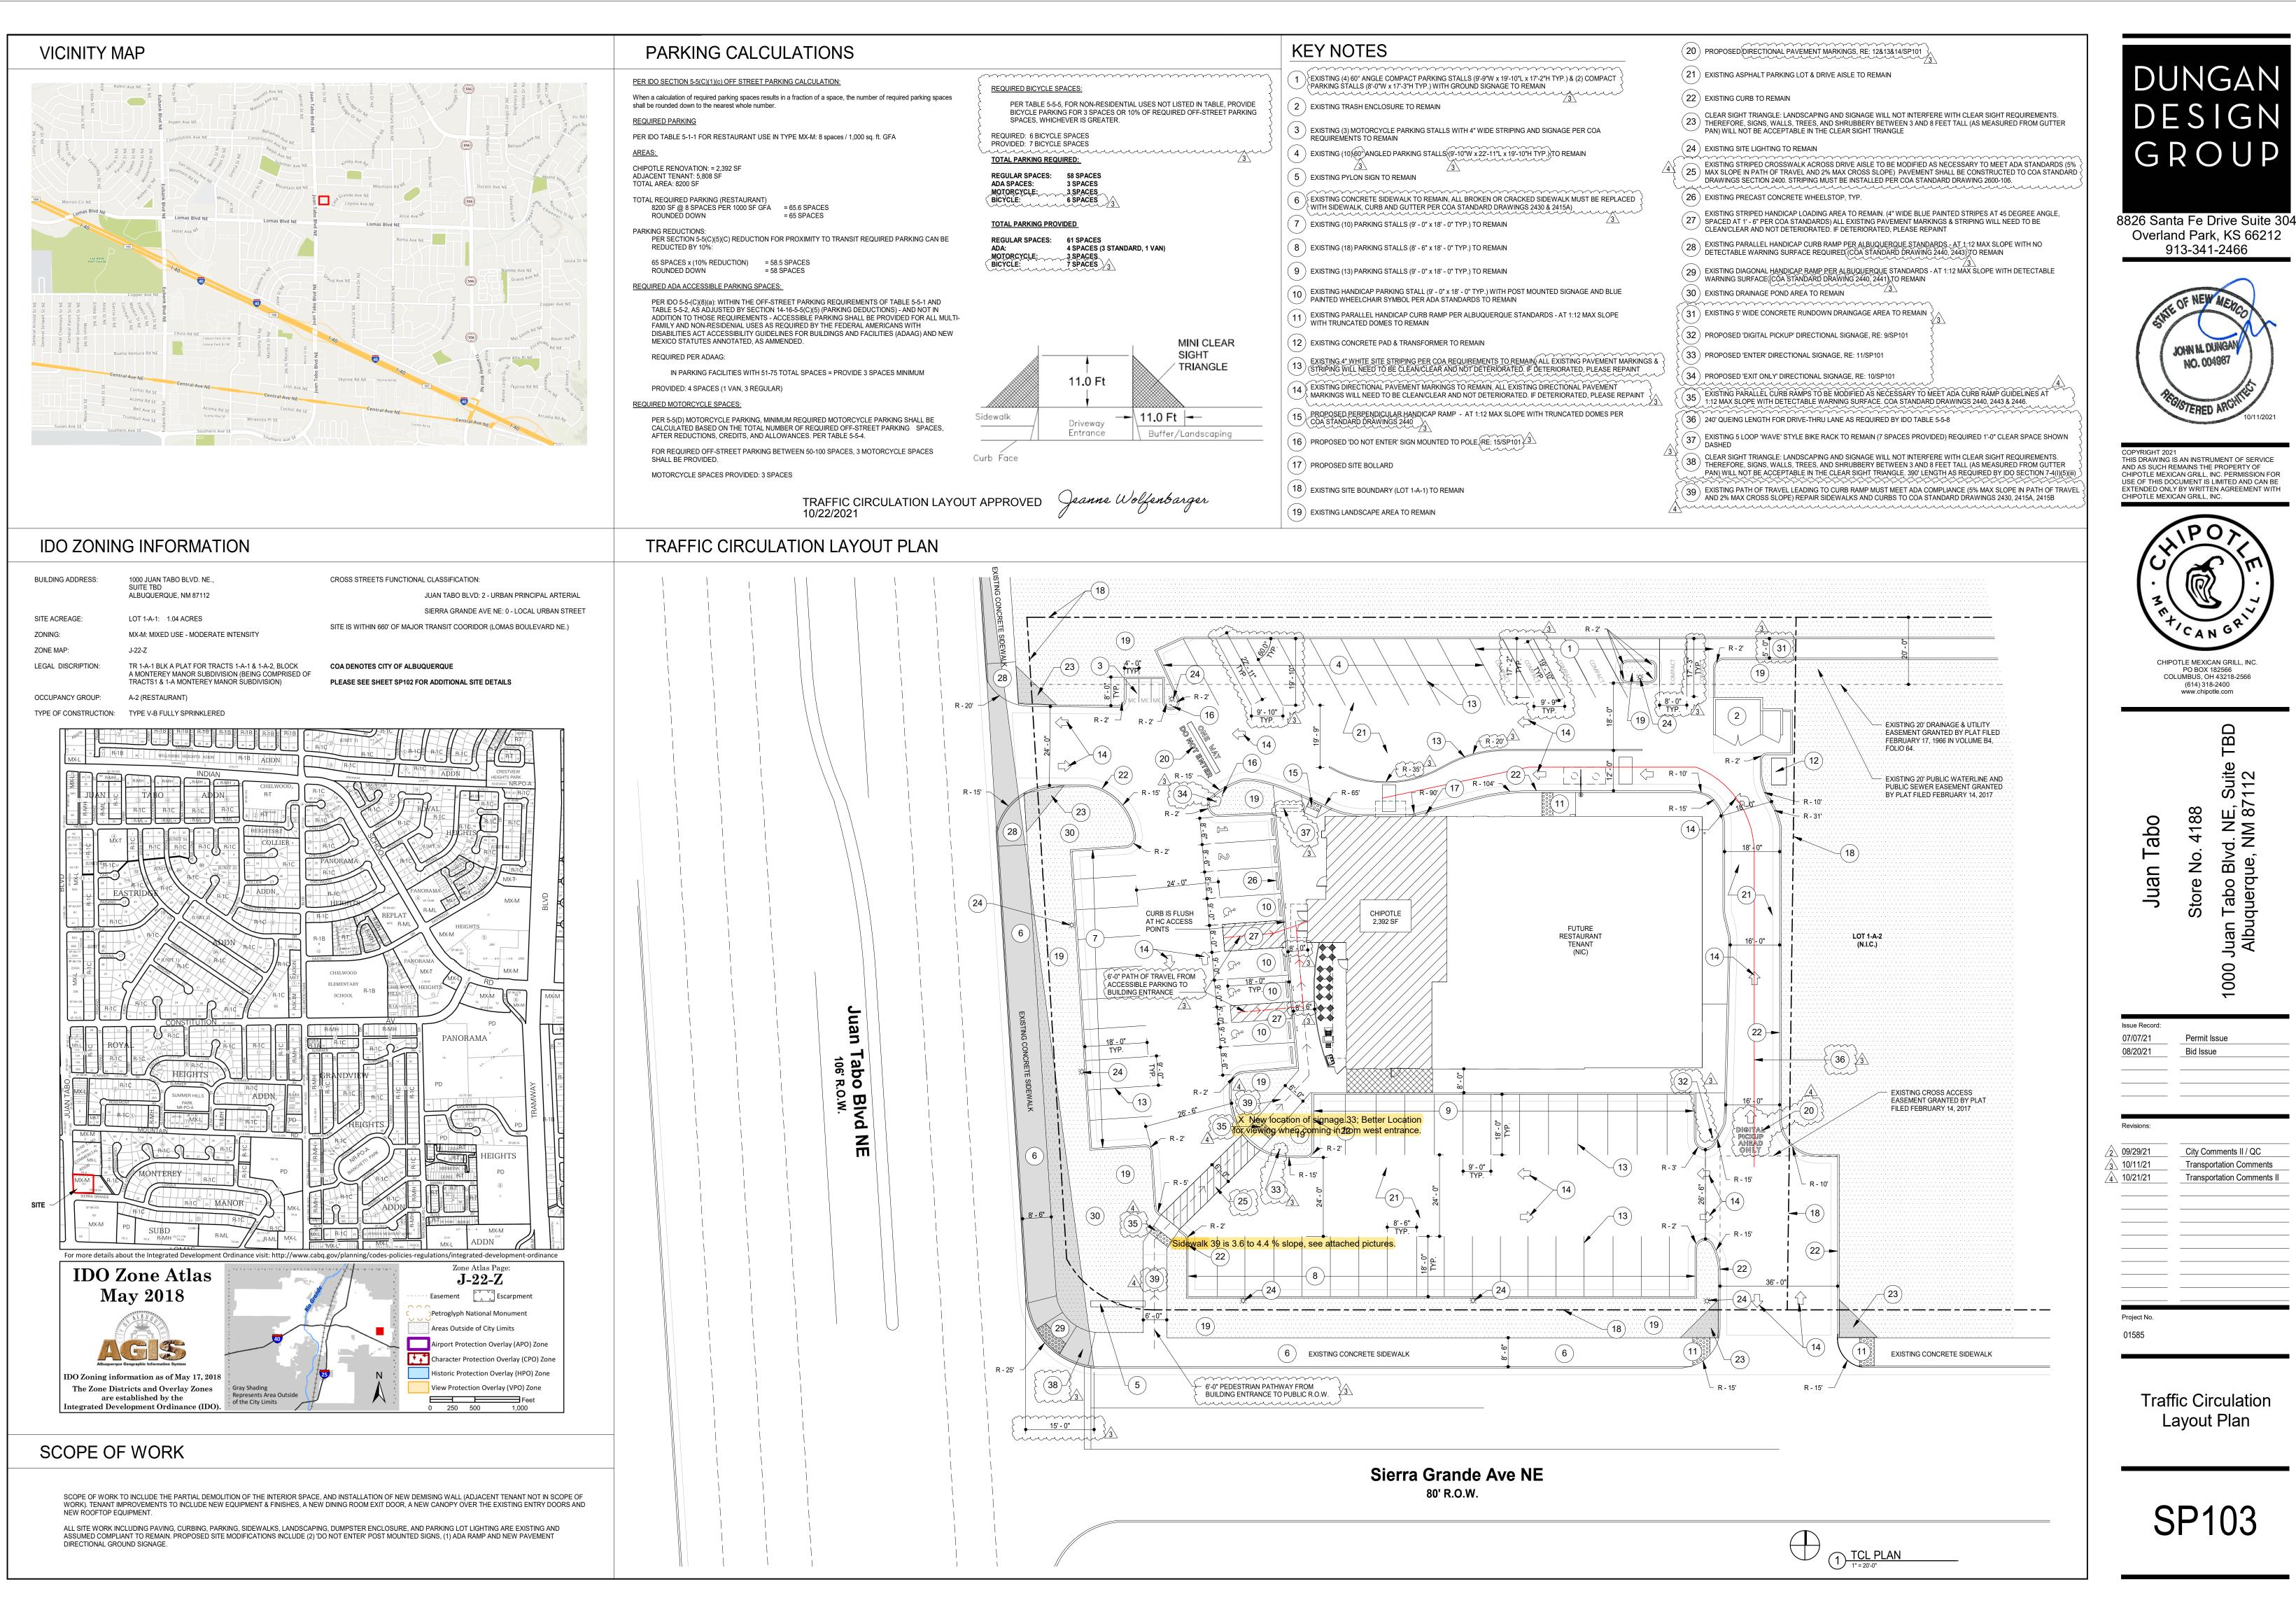

\xxx via: emailC: CO Clerk, File

| Plann<br>Development &<br>DRAINAGE AND TRAN<br>Project Title: Chipotle Mexican Grill Buildi                | Albuquerque<br>ning Department<br>Building Services Division<br>NSPORTATION INFORMATION SHEET (REV 3/2018)<br>ing Permit #: BP-2021-30185 Hydrology File #:<br>Work Order#:<br>DR SUBDIVISION | Jr.D |
|------------------------------------------------------------------------------------------------------------|-----------------------------------------------------------------------------------------------------------------------------------------------------------------------------------------------|------|
| Applicant: Brett Gray as agent for Chipolte Mexican Grill                                                  | Contact: Brett Gray                                                                                                                                                                           |      |
| Address: 8826 Santa Fe Drive, Suite 304, Overland Park, KS 66212                                           | Contact                                                                                                                                                                                       |      |
| Phone#: 9137074090 Fax#:                                                                                   | E-mail: _bgray@ddg.bz                                                                                                                                                                         | -    |
|                                                                                                            |                                                                                                                                                                                               | -    |
| Other Contact: Kaydee Seematter Address: 8826 Santa Fe Drive, Suite 304, Overland Park, KS 66212           | Contact:                                                                                                                                                                                      | -    |
|                                                                                                            | Dave it. keepmatter@dda.bz                                                                                                                                                                    | -    |
| Phone#: Fax#:                                                                                              | E-mail: kseematter@ddg.bz                                                                                                                                                                     | -    |
| Check all that Apply:                                                                                      | IS THIS A RESUBMITTAL?: Yes X No                                                                                                                                                              |      |
| DEPARTMENT:<br>HYDROLOGY/ DRAINAGE<br>TRAFFIC/ TRANSPORTATION<br>TYPE OF SUBMITTAL:                        | X       BUILDING PERMIT APPROVAL         X       CERTIFICATE OF OCCUPANCY                                                                                                                     |      |
| ENGINEER/ARCHITECT CERTIFICATION PAD CERTIFICATION CONCEPTUAL G & D PLAN GRADING PLAN DRAINAGE MASTER PLAN | PRELIMINARY PLAT APPROVAL<br>SITE PLAN FOR SUB'D APPROVAL<br>SITE PLAN FOR BLDG. PERMIT APPROVAL<br>FINAL PLAT APPROVAL                                                                       |      |
| DRAINAGE REPORT<br>FLOODPLAIN DEVELOPMENT PERMIT APPLIC<br>ELEVATION CERTIFICATE<br>CLOMR/LOMR             | SIA/ RELEASE OF FINANCIAL GUARANTEE<br>FOUNDATION PERMIT APPROVAL<br>GRADING PERMIT APPROVAL<br>SO-19 APPROVAL                                                                                |      |
| X TRAFFIC CIRCULATION LAYOUT (TCL)<br>TRAFFIC IMPACT STUDY (TIS)                                           | PAVING PERMIT APPROVAL<br>GRADING/ PAD CERTIFICATION<br>WORK ORDER APPROVAL<br>CLOMR/LOMR                                                                                                     |      |
| OTHER (SPECIFY)<br>PRE-DESIGN MEETING?                                                                     | FLOODPLAIN DEVELOPMENT PERMIT<br>OTHER (SPECIFY)                                                                                                                                              |      |
| DATE SUBMITTED: <u>00/30/21 3/30/22</u> By                                                                 | : Burg I                                                                                                                                                                                      |      |
| COA STAFF: ELEC                                                                                            | TRONIC SUBMITTAL RECEIVED:                                                                                                                                                                    |      |

March 30, 2022

City of Albuquerque Building Department 600 2nd St. NW Albuquerque, NM 87103

Re: Chipotle (Store 4188) Tenant Improvement City of Albuquerque Permit Number: *BP-2021-30185* 

**RE: TRAFFIC CERTIFICATION** 

I, JOHN M. DUNGAN NMRA OF THE FIRM DUNGAN DESIGN GROUP HEREBY CERTIFY THAT THIS PROJECT IS IN SUBSTANTIAL COMPLIANCE WITH AND IN ACCORDANCE WITH THE DESIGN INTENT OF THE APPROVED PLAN DATED 10/21/21.

I FURTHER CERTIFY THAT I HAVE PERSONALLY VISITED THE PROJECT SITE ON AND HAVE DETERMINED BY VISUAL INSPECTION THAT THE SURVEY DATA PROVIDED IS REPRESENTATIVE OF ACTUAL SITE CONDITIONS AND IS TRUE AND CORRECT TO THE BEST OF MY KNOWLEDGE AND BELIEF. THIS CERTIFICATION IS SUBMITTED IN SUPPORT OF A REQUEST FOR CERTIFICATE OF OCCUPANCY.

EXCEPTIONS: NONE

THE RECORD INFORMATION PRESENTED HEREON IS NOT NECESSARILY COMPLETE AND INTENDED ONLY TO VERIFY SUBSTANTIAL COMPLIANCE OF THE TRAFFIC ASPECTS OF THIS PROJECT. THOSE REL YING ON THE RECORD DOCUMENT ARE ADVISED TO OBTAIN INDEPENDENT VERIFICATION OF ITS ACCURACY BEFORE USING IT FOR ANY OTHER PURPOSE.

Sincerely, Dungan Design Group, LLC

John Dungan

03/22/2022

Dungan Design Group, LLC 8826 Santa Fe Drive, Suite 304 Overland Park, Kansas 66212 913-341-2466 913-341-2455 fax

TO MEET ADA STANDARDS (5%)