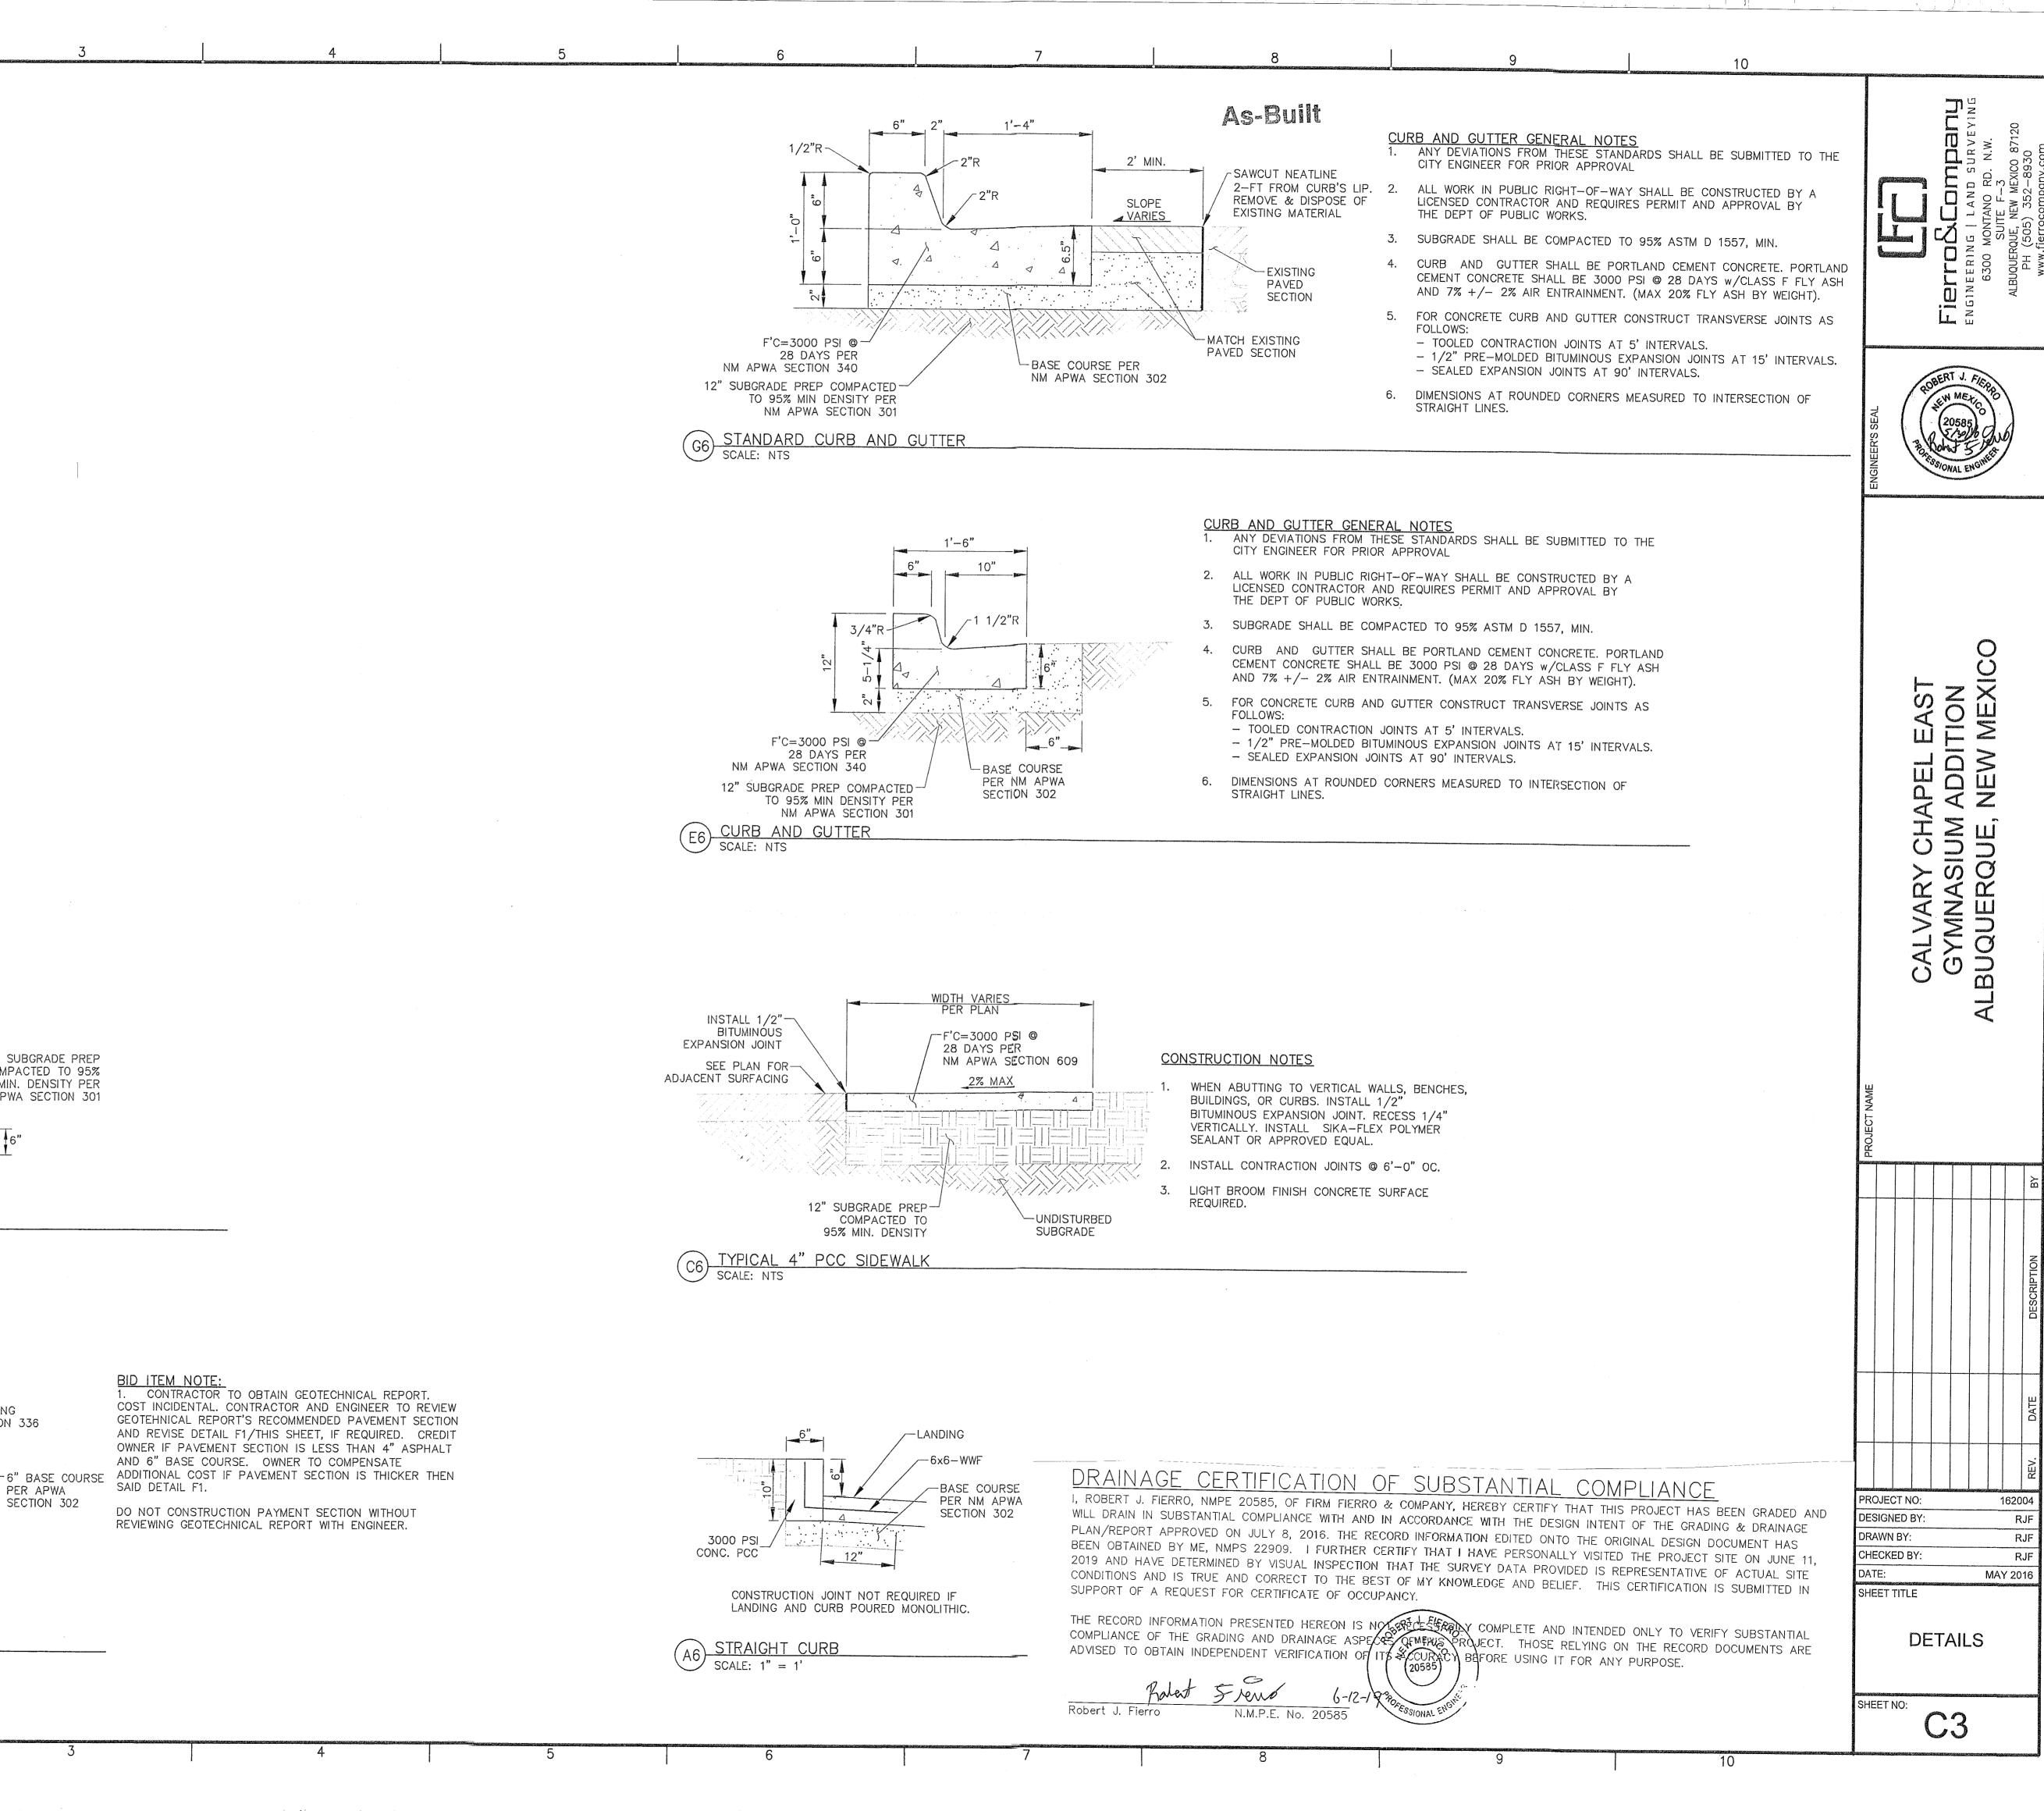

COA STAFF: ELECTRONIC SUBMITTAL RECEIVED:

FEE PAID:\_\_\_\_\_

-12" SUBGRADE PREP

-3" ASPHALT PAVING

PER APWA SECTION 336

PER APWA

SECTION 302

POND OVERFLOW WEIR SECTION

EXISTING MATERIAL -

TYPICAL ASPHALT PAVEMENT SECTION

PRIME COAT -

12" SUBGRADE PREP-

COMPACTED TO 95%

MIN. DENSITY PER

APWA SECTION 301

SCALE: NTS

COMPACTED TO 95% MIN. DENSITY PER

APWA SECTION 301

BID ITEM NOTE:

SAID DETAIL F1.