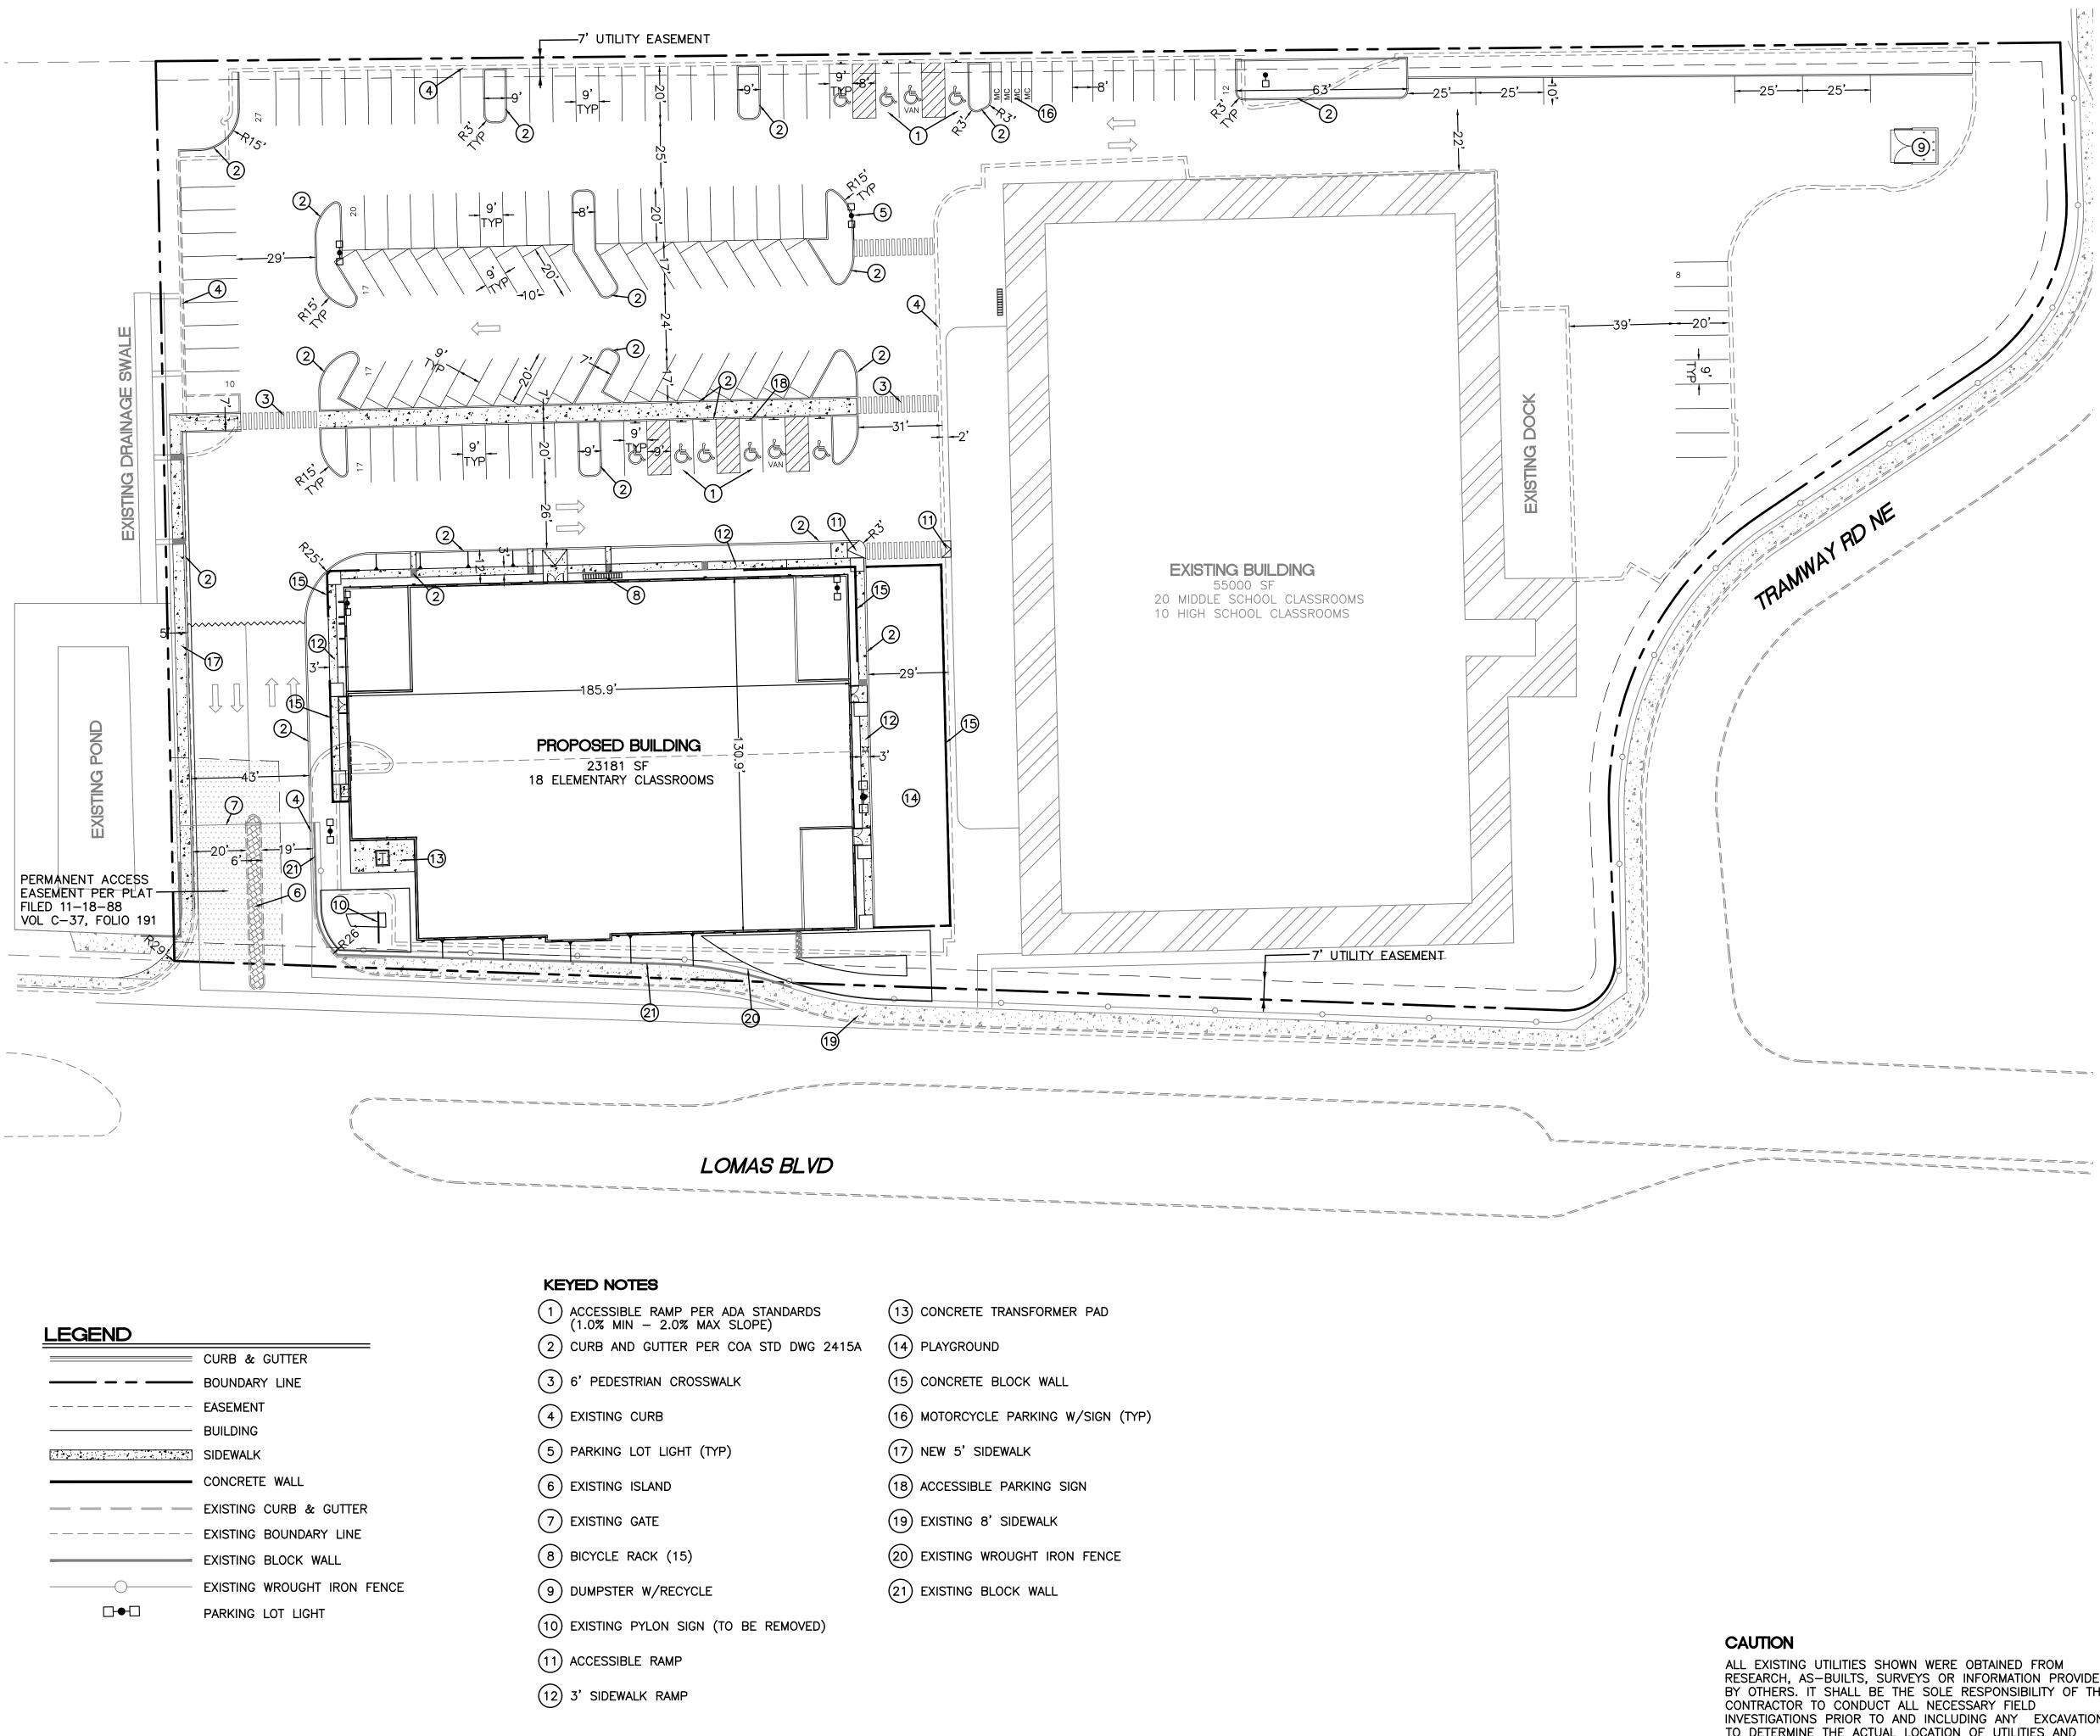

## Re: Albuquerque School of Excellence 13201 Lomas Blvd NE Albuquerque NM 87112 Traffic Circulation Layout Engineer's/Architect's Stamp 11-07-2018 (J22D050)

Dear Mr. Niski,

Based upon the information provided in your submittal received 11-08-2019, the above referenced plan cannot be approved for Building Permit until the following comments are addressed:

PO Box 1293

Albuquerque

NM 87103

www.cabq.gov

- 1. The ADA accessible parking sign must have the required language per 66-7-352.4C NMSA 1978 "Violators Are Subject to a Fine and/or Towing." Please call out detail and location of signs.
- 2. The ADA access aisles shall have the words **"NO PARKING"** in capital letters, each of which shall be at least one foot high and at least two inches wide, placed at the rear of the parking space so as to be close to where an adjacent vehicle's rear tire would be placed. (66-1-4.1.B NMSA 1978)
- 3. Motorcycle parking spaces shall be designated by its own conspicuously posted upright sign, either free-standing or wall mounted per the zoning code.
- 4. All bicycle racks shall be designed according to the following guidelines:
  - a. The rack shall be a minimum 30 inches tall and 18 inches wide.
  - b. The bicycle frame shall be supported horizontally at two or more places. Comb/toaster racks are not allowed.
  - c. The rack shall be designed to support the bicycle in an upright position. See the IDO for additional information.
  - d. The rack allows varying bicycle frame sizes and styles to be attached.
  - e. The user is not required to lift the bicycle onto the bicycle rack.
  - f. Each bicycle parking space is accessible without moving another bicycle.
- 5. Bicycle racks shall be sturdy and anchored to a concrete pad.
- 6. A 1-foot clear zone around the bicycle parking stall shall be provided.
- 7. Bicycle parking spaces shall be at least 6 feet long and 2 feet wide.

8. Refuse vehicle maneuvering shall be contained on-site. The refuse vehicle shall not back into the public right of way.; provide a copy of refuse approval.

Once corrections are complete resubmit

- 1. The Traffic Circulation Layout
- 2. A Drainage Transportation Information Sheet (DTIS)
- 3. Send an electronic copy of your submittal to PLNDRS@cabq.gov.
- 4. The \$75 re-submittal fee.

for log in and evaluation by Transportation.

If you have any questions, please contact me at (505) 924-3675.

Sincerely,

Mojgan Maadandar,E.I. Associate Engineer, Planning Dept. Development Review Services