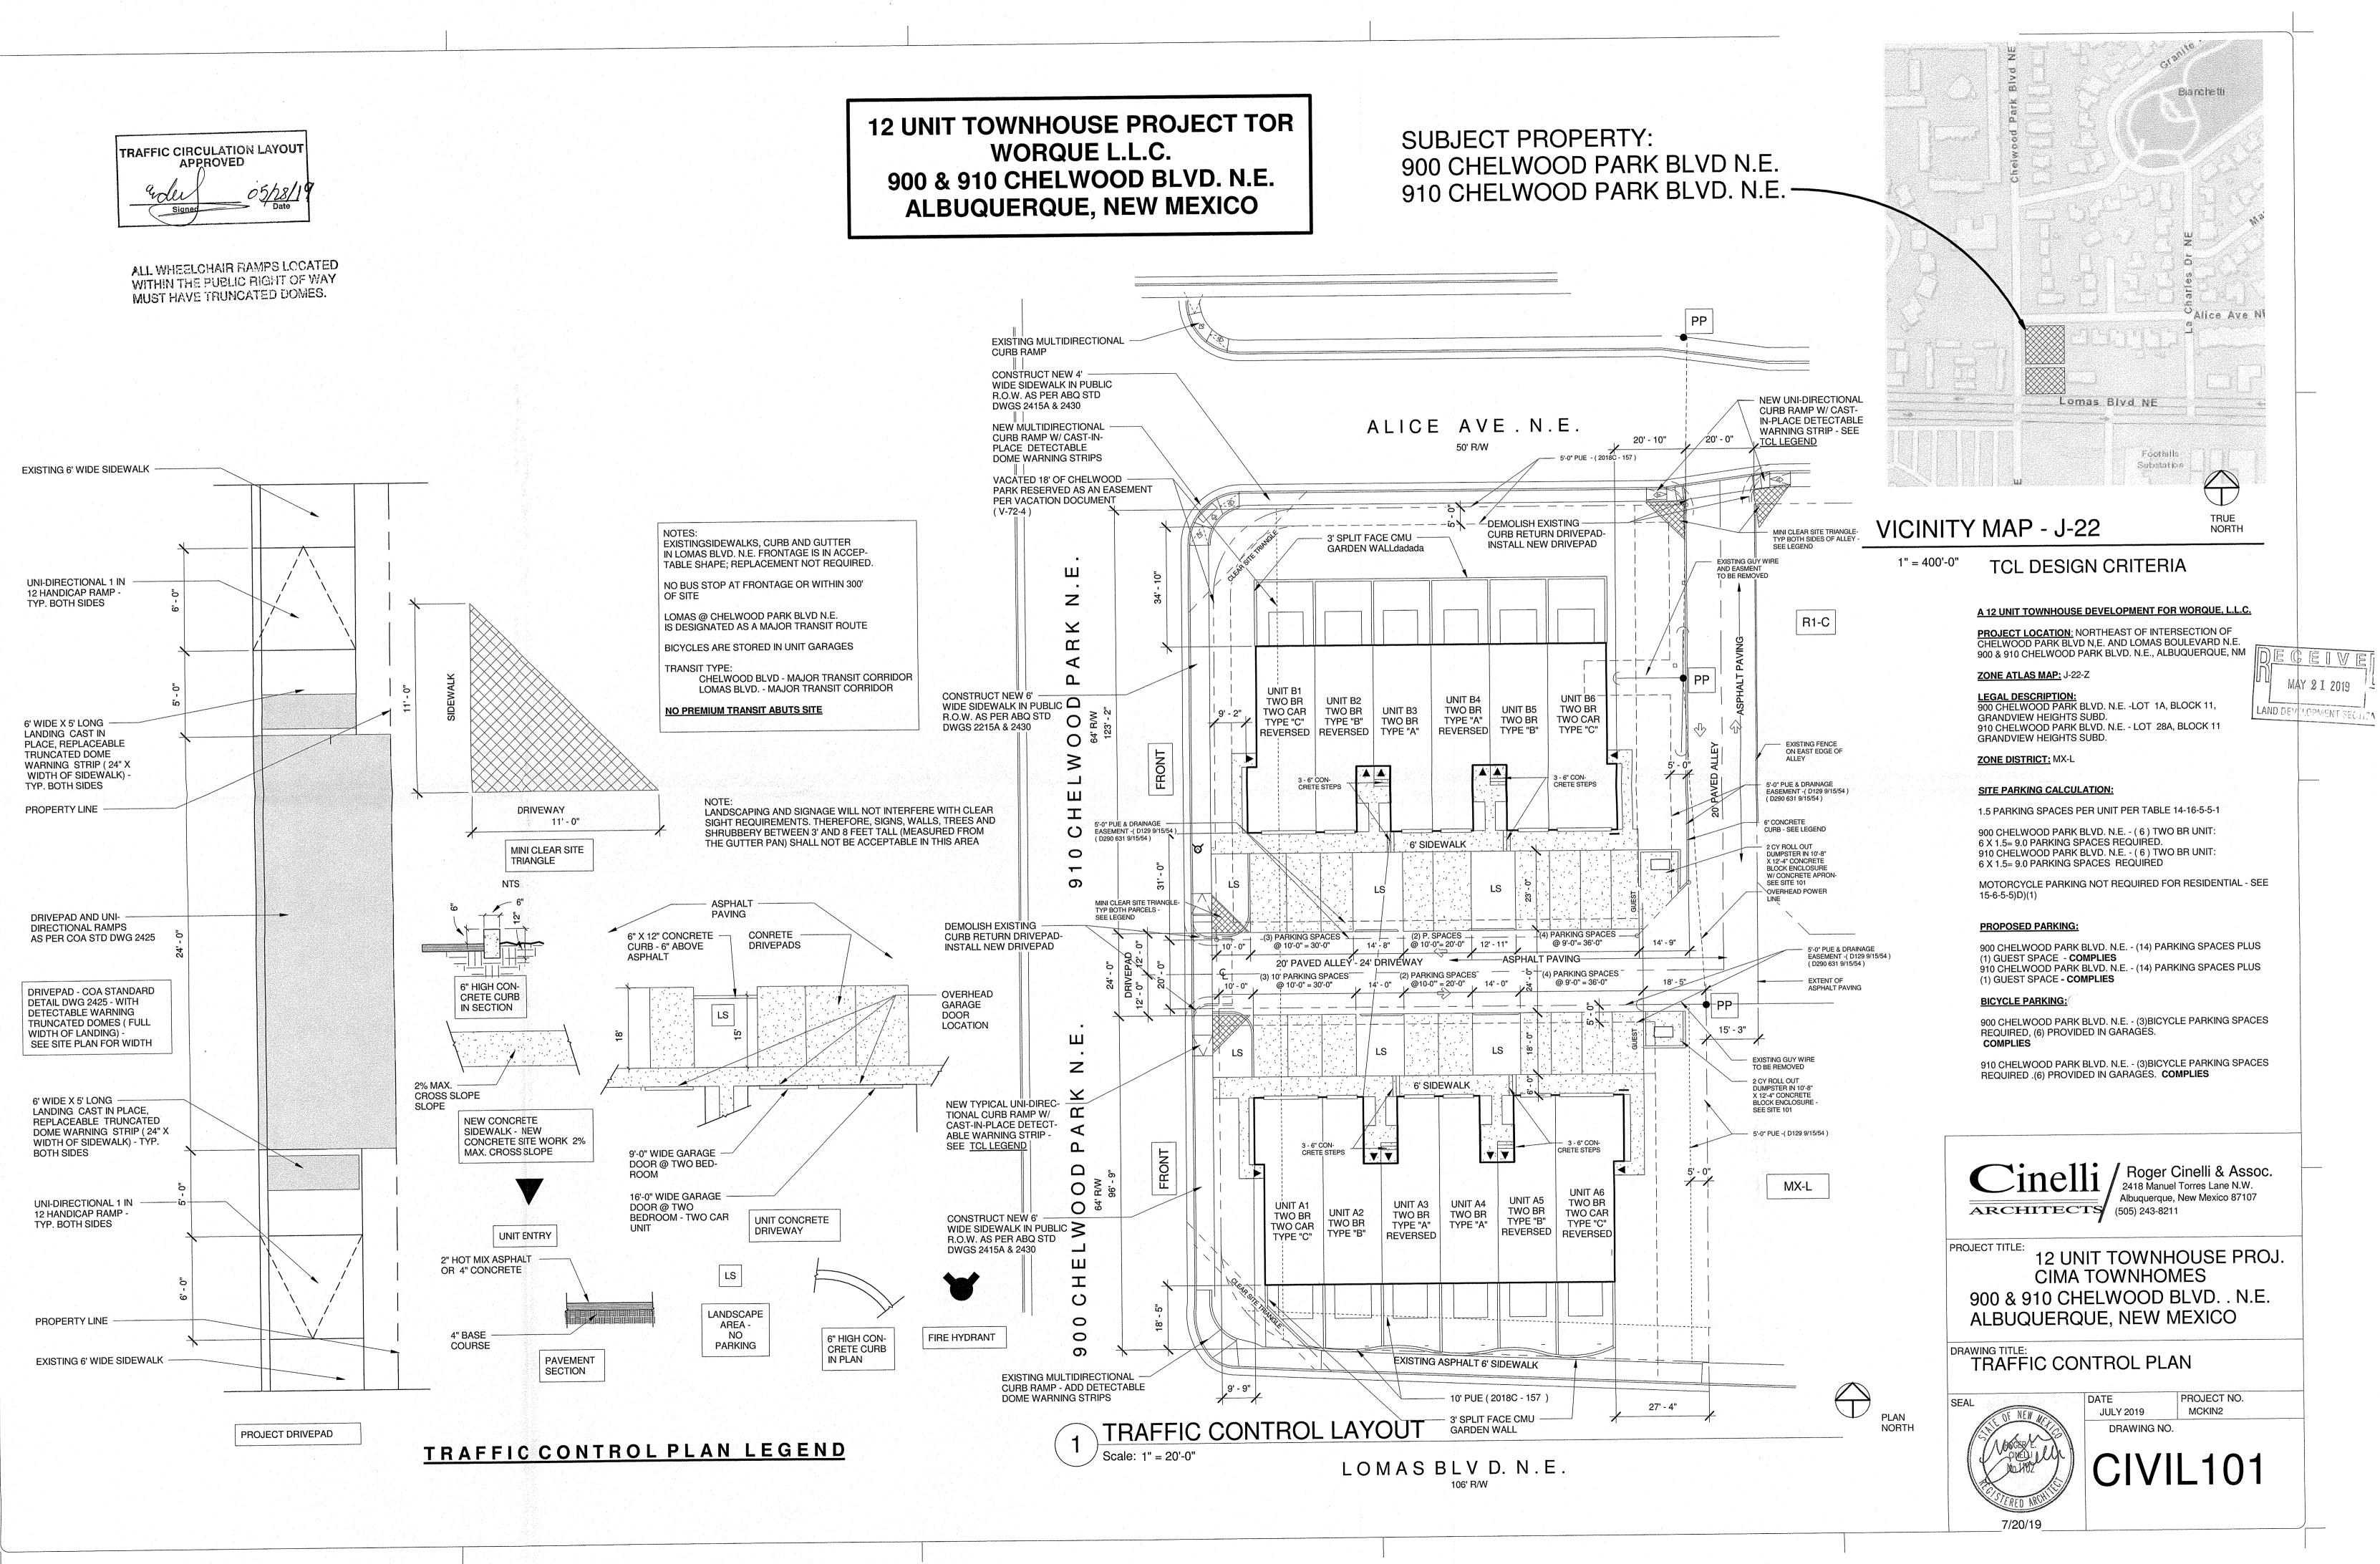

RE: TWO STORY TOWNHOUSE PROJECT WORKING DRAWINGS – (12) UNITS TOTAL – 900 & 910 CHELWOOD PK BLVD. N.E., ALBUQUERQUE, NEW MEXICO – J22D070 - ARCHITECT'S STAMP DATED 7/20/19 - TCL APPROVED 5/28/19 - FINAL SITE CERTIFICATION

## DEAR SIRS,

I, ROGER CINELLI, NMRA 1102, OF THE FIRM, ROGER CINELLI & ASSOCIATES INC, HEREBY CERTIFY THAT THIS PROJECT IS IN SUBSTANTIAL COMPLIANCE WITH AND IN ACCORDANCE WITH THE DESIGN INTENT OF THE TCL APPROVED PLAN, APPROVAL LETTER DATED 5/28/19.

I FURTHER CERTIFY THAT I HAVE PERSONALLY VISITED THE PROJECT SITE ON NOVEMBER 19, 2020..

I FURTHER SUBMIT THAT THE SURVEY DATA PROVIDED IS REPRESENTATIVE OF ACTUAL SITE CONDITIONS AND IS TRUE AND CORRECT TO THE BEST OF MY KNOWLEDGE AND BELIEF. THIS CERTIFICATION IS SUBMITTED IN SUPPORT OF A REQUEST FOR A PERMANENT CERTIFICATE OF OCCUPANCY.

THE RECORD INFORMATION PRESENTED HEREON IS NOT NECESSARILY COMPLETE AND INTENDED ONLY TO VERIFY SUBSTANTIAL COMPLIANCE OF THE TRAFFIC ASPECTS OF THIS PROJECT. THOSE RELYING ON THE RECORD DOCUMENT ARE ADVISED TO OBTAIN INDEPENDENT VERIFICATION OF ITS ACCURACY BEFORE USING IT FOR ANY OTHER PURPOSE.