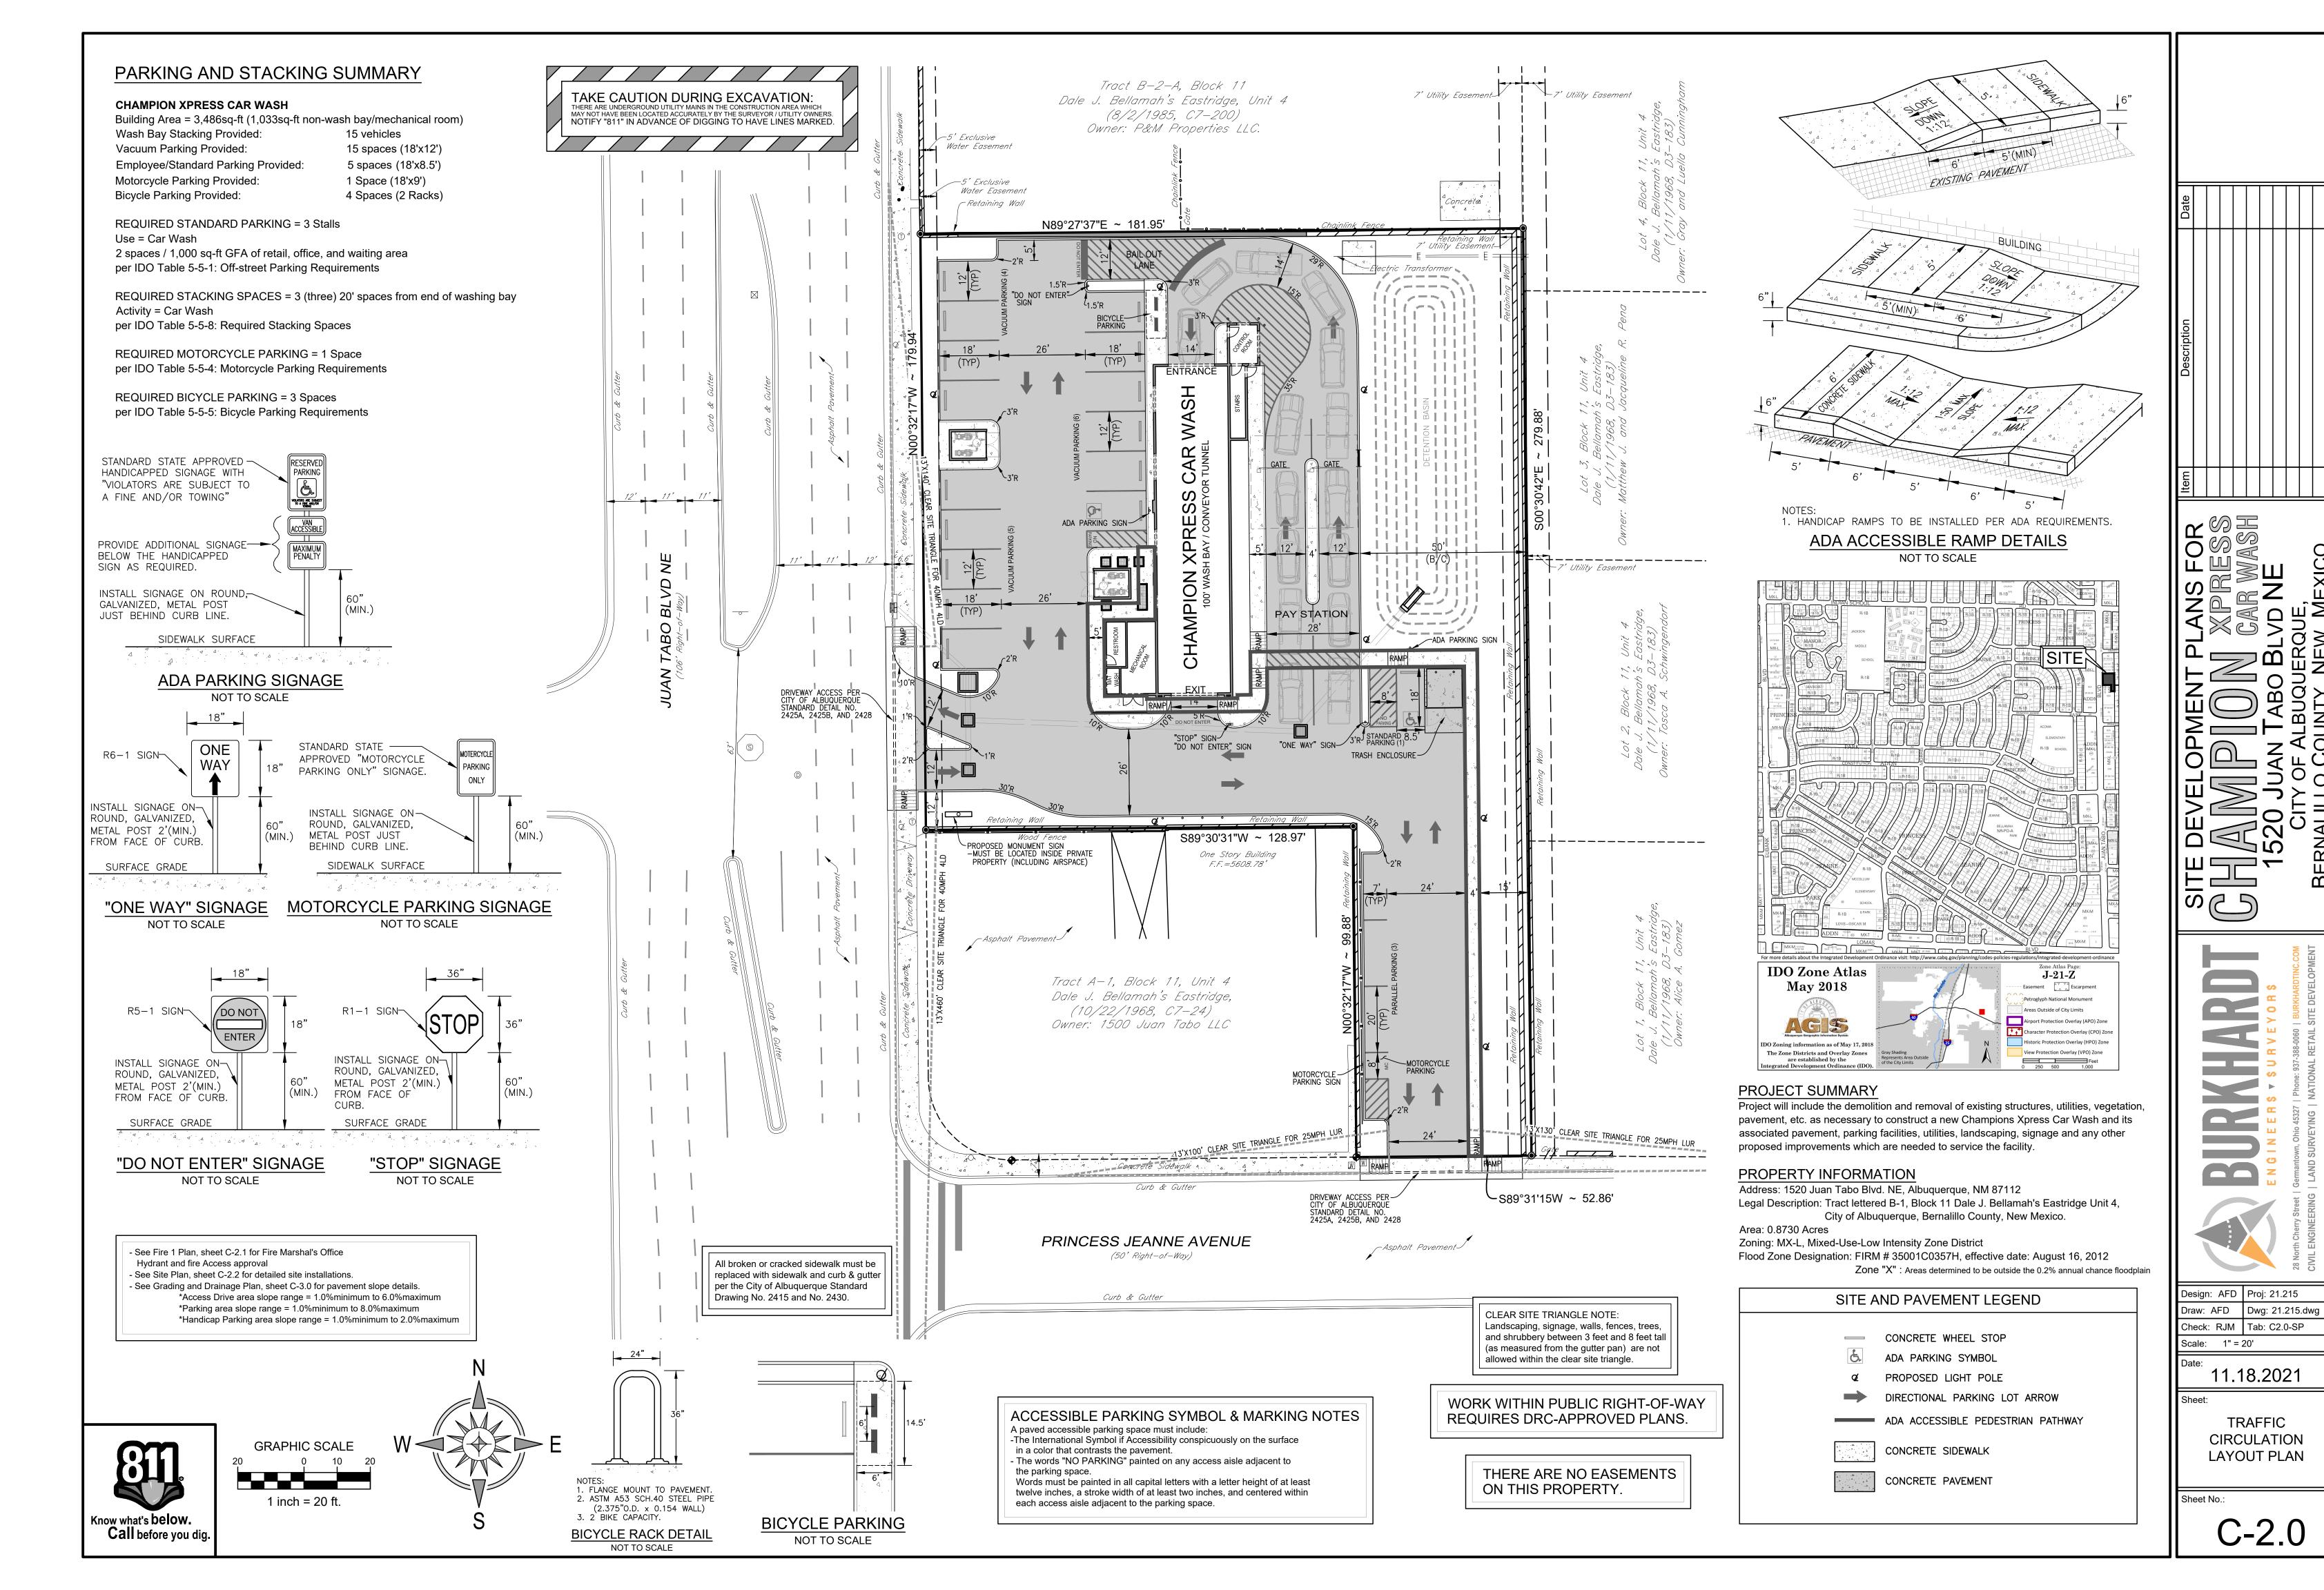

PO Box 1293

- The proposed entrance Island: why you are not allowing left turn exit?
- Southern leg driveway: Since Juan Tabo was classified as a Principal Arterial a Curb Return design is recommended.

Albuquerque

- 2. Please provide the width for the ADA aisle that adjacent to the building.
- 3. Per the DPM, a 6 ft. wide ADA accessible pedestrian pathway is required from the public sidewalk to the building entrances. Please clearly show this pathway and provide details. This is Required.

NM 87103

4. Per DPM, a 6 ft. wide ADA accessible pedestrian pathway is required from the ADA parking stall access aisles to the building entrances. Please clearly show this pathway and provide details. Provide this path dimension on site plan.

www.cabq.gov

- 5. Provide pathway dimension from bicycle racks to the building entrance.
- 6. Please see attached for Sight Distance. Use Intersection Sight Distance for Juan Tabo Entrance, and use Mini Clear Sight Triangle for Princess Jeanne Ave. Entrance.
- 7. Exit radius from car wash need to be 15' on both side.
- 8. Provide COA std dwg Reference for ADA Ramp, and label the slope on the landing area (which is max. 2%)
- 9. Provide a copy of Refuse and Fire Marshal Approval.
- 10. Provide details for all pavement markings and striping.
- 11. Please provide a letter of response for all comments given.

Once corrections are complete resubmit

- 1. The Traffic Circulation Layout
- 2. A Drainage Transportation Information Sheet (DTIS)