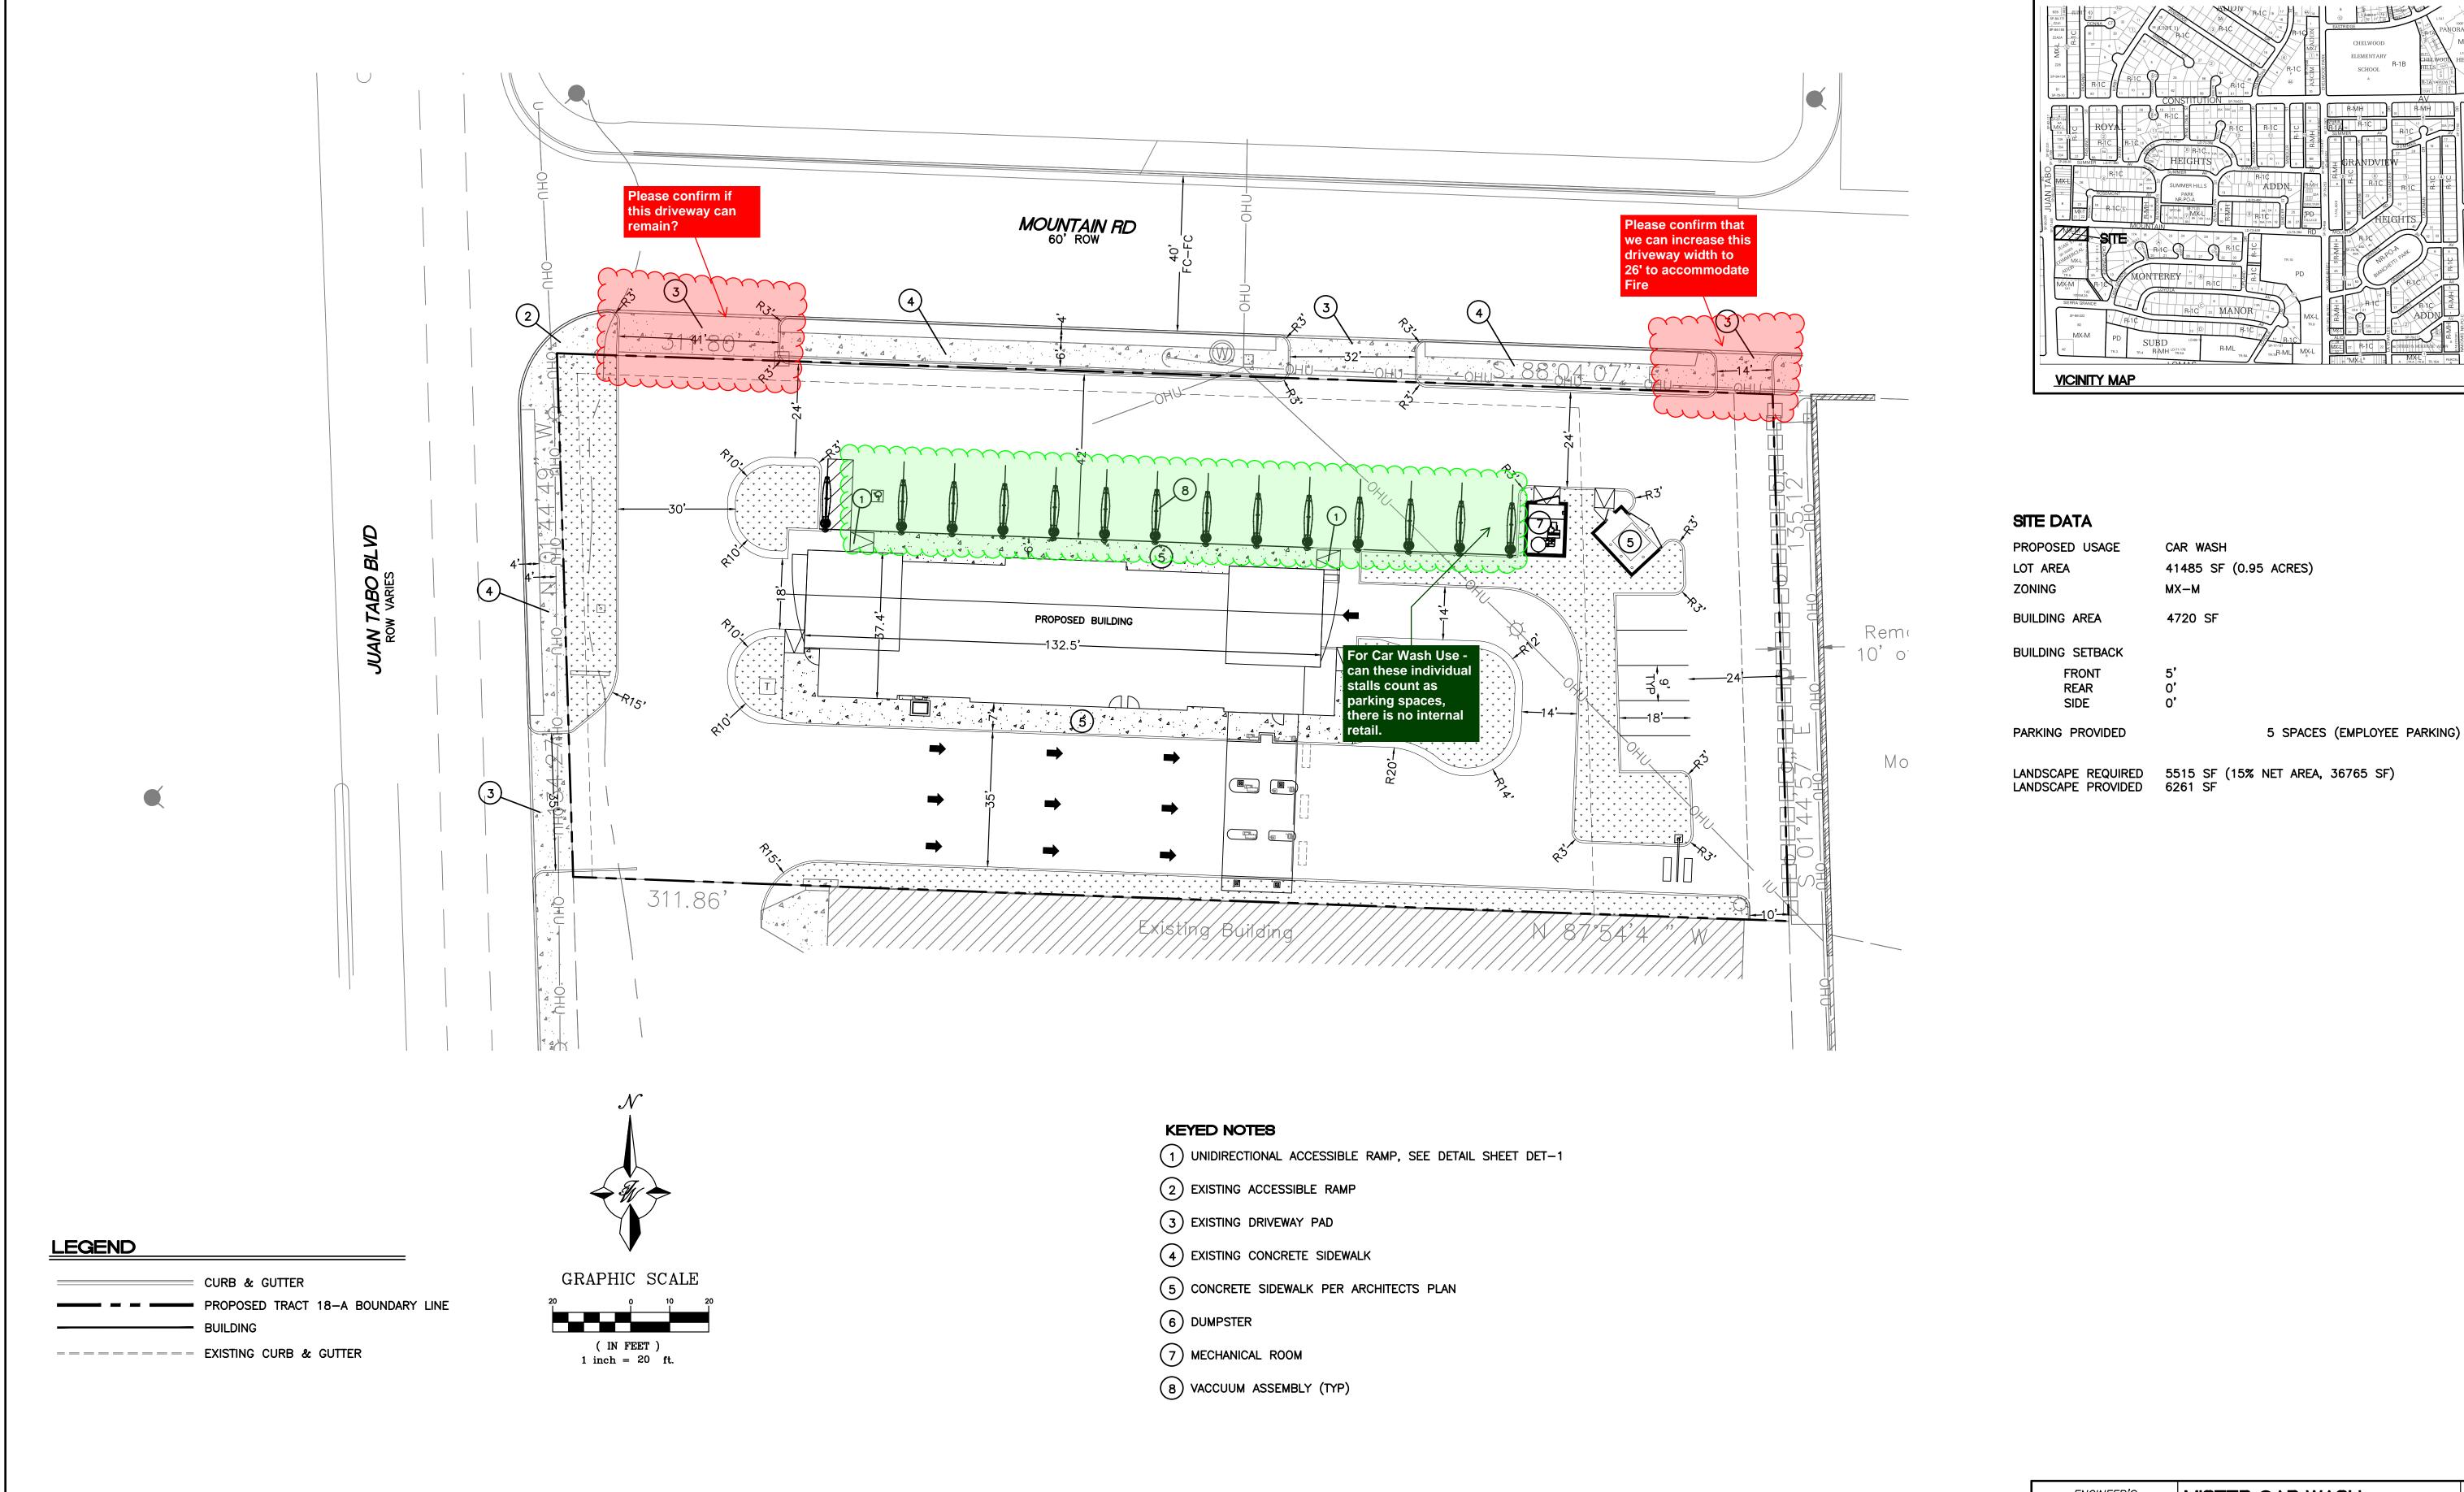

Re: Mister Car Wash

1020 Juan Tabo NE

**Conceptual Traffic Circulation Layout for DFT Approval** 

**Engineer's Stamp 3-4-25 (J22D074)** 

Dear Mr. Bohannan,

The conceptual TCL submittal received 3-10-2025 is approved for DHO and/or DFT submittal. When submitting this project through the building permit process, a full Traffic Circulation Layout will need to be submitted and approved prior to building permit. When submitting TCL for building permit approval, please ensure that:

PO Box 1293

1-The first existing entrance on Mountain should be blocked.

2-The far east 14 ft existing entrance on Mountain may be widened to 26 ft if needed.

3-The Car Wash Use stalls may be counted as parking space. And

4-One ADA Van, one Motorcycle, and two Bike Racks should be provided.

NM 87103

Albuquerque

When the site construction is completed and an inspection for Certificate of Occupancy (C.O.) is requested, use the original City stamped approved TCL for certification. Redline any minor changes and adjustments that were made in the field. A NM registered architect or engineer must stamp, sign, and date the certification TCL along with indicating that the development was built in "substantial compliance" with the TCL. Submit this certification and the TCL to <u>ABQ-PLAN</u> for evaluation by Transportation.

Sincerely,

Sertil A. Kanbar

Sertil Kanbar, PhD,PE,CFM Sr. Engineer, Planning Dept. Development Review Services

C: File

| ENGINEER'S<br>SEAL                           | MISTER CAR WASH<br>ALBUQUERQUE, NM                                                                          | <i>DRAWN BY</i><br>pm   |
|----------------------------------------------|-------------------------------------------------------------------------------------------------------------|-------------------------|
| ON METICO ZZ<br>7868<br>PROMETICO ZZ<br>7868 | TRAFFIC CIRCULATION                                                                                         | <i>DATE</i><br>3–4–25   |
|                                              | PLAN                                                                                                        | DRAWING                 |
|                                              |                                                                                                             | SHEET #                 |
| 3-4-25                                       | TIERRA WEST, LLC  5571 MIDWAY PARK PL NE ALBUQUERQUE, NEW MEXICO 87109 (505) 858-3100 www.tierrawestllc.com | SP-1                    |
| RONALD R. BOHANNAN<br>P.E. #7868             |                                                                                                             | <i>JOB #</i><br>2025017 |