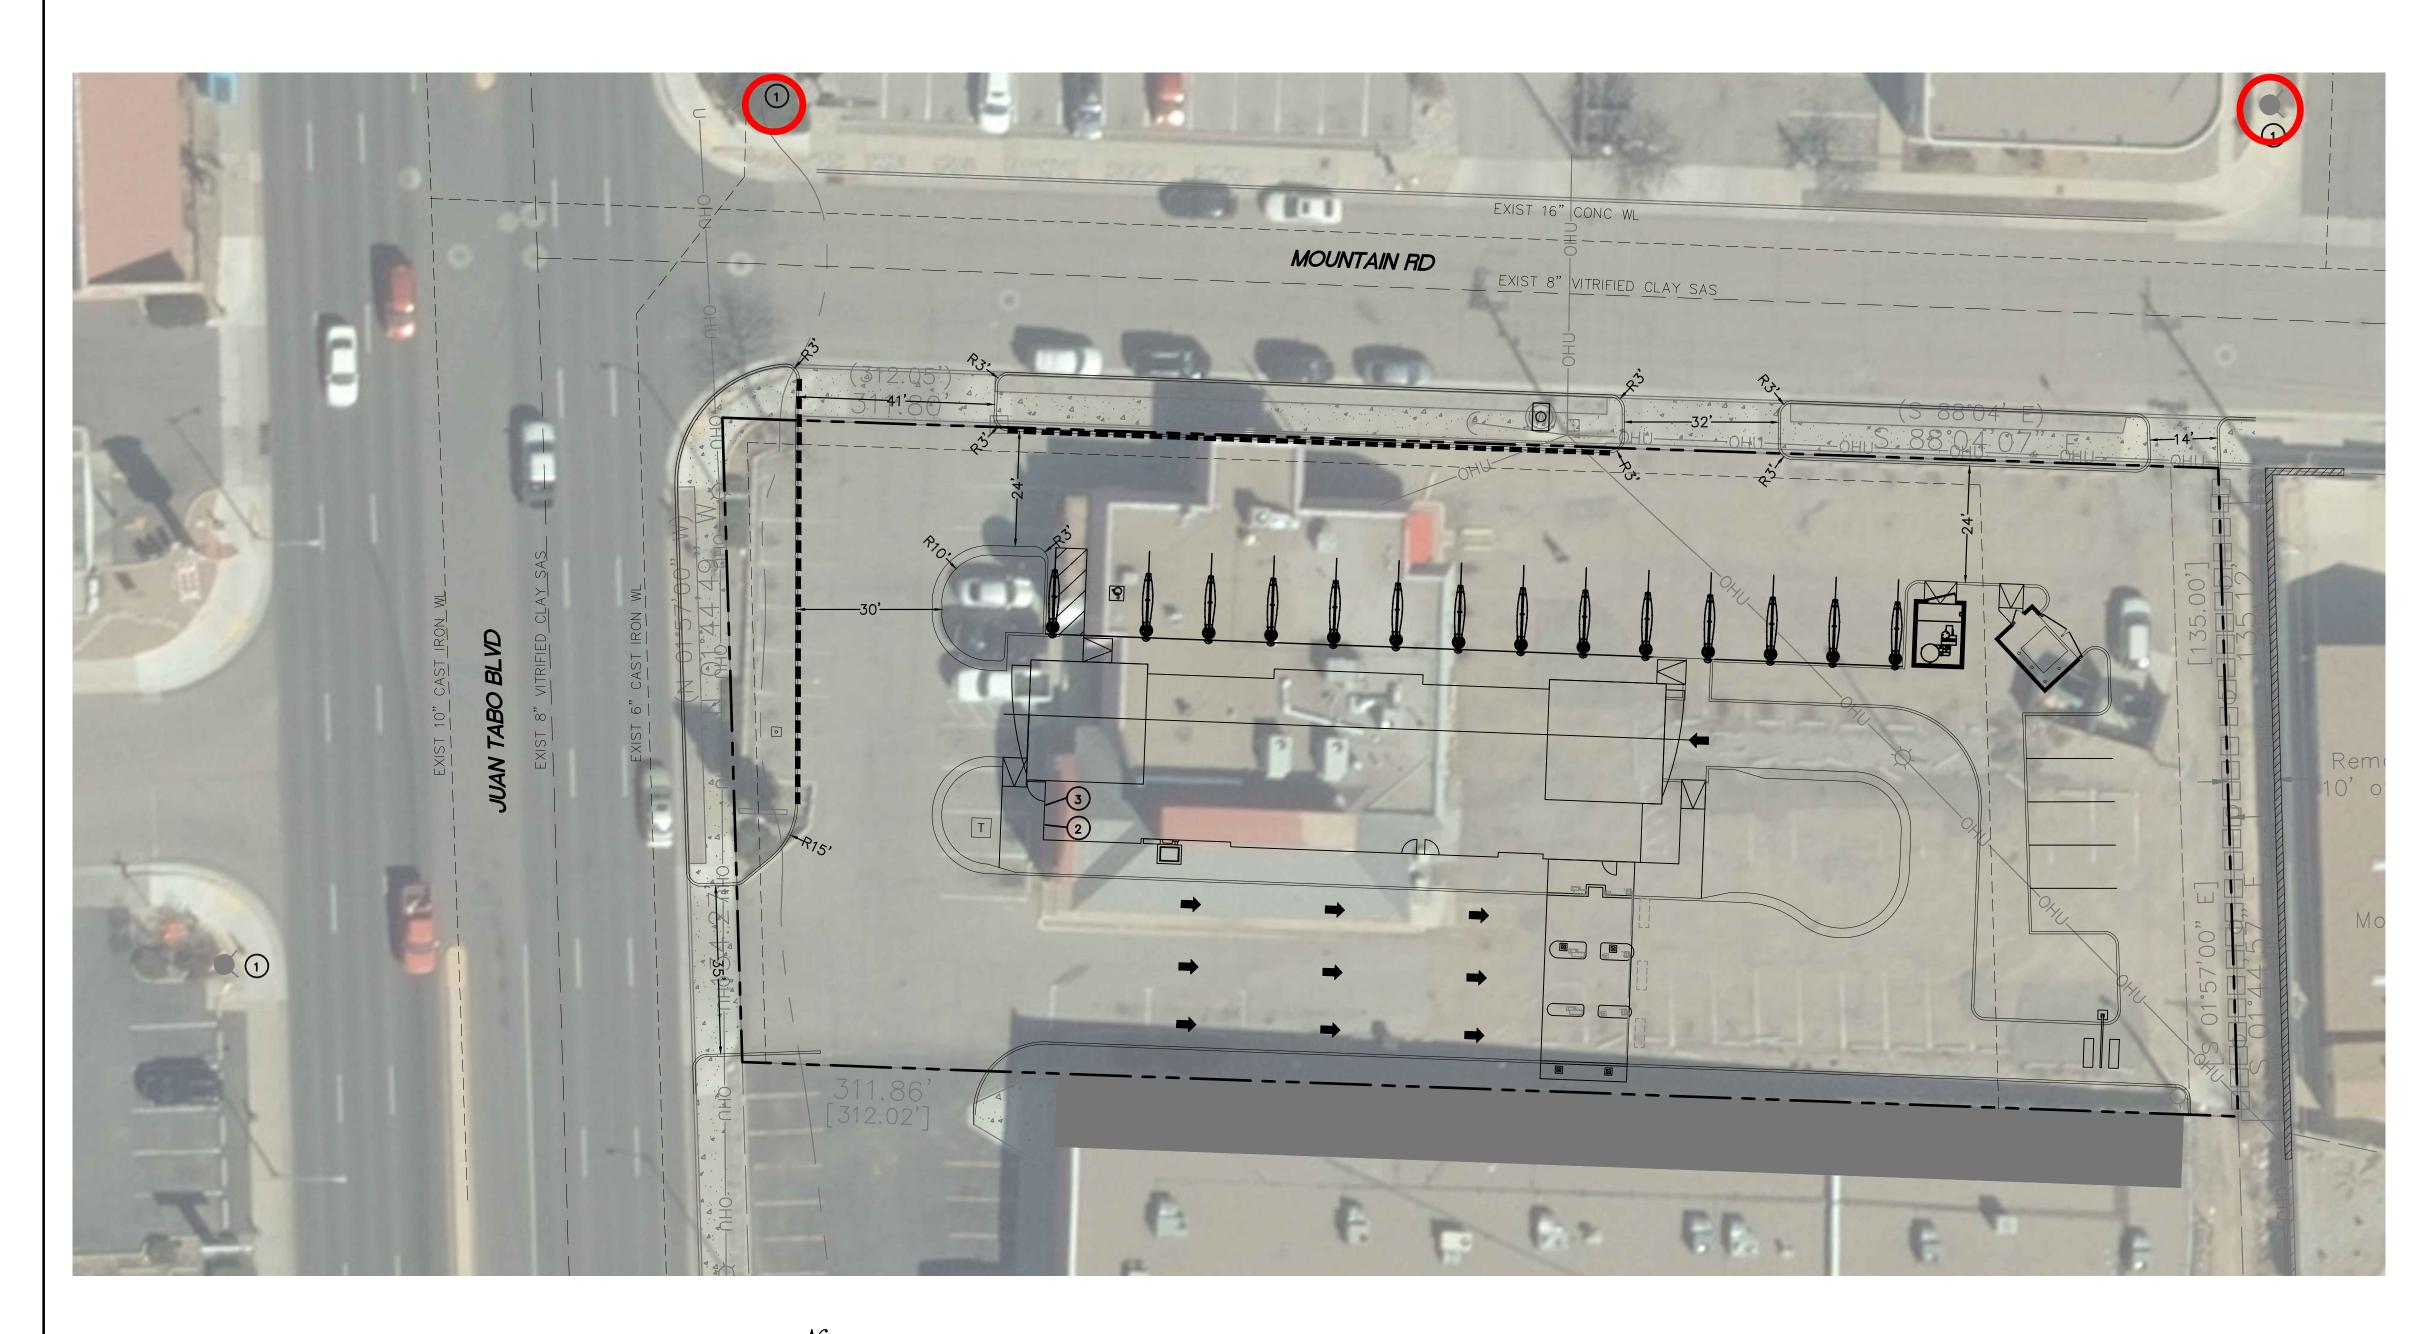

MISTER CAR WASH 1020 JUAN TABO BLVD ALBUQUERQUE, NM

OCCUPANCY TYPE: MX-M

41485 SF (0.96 ACRES) 4720 SF LOT AREA: BUILDING AREA:

CONSTRUCTION TYPE:

NOT SPRINKLED

35' (SINGLE STORY PREDOMINANT MAX BUILDING HEIGHT

ROOF HEIGHT 26') 1750 GPM

FIRE FLOW FIRE HYDRANTS REQUIRED

## <u>NOTES</u>

1. ON SITE FIRE LANE ROAD SHALL BE MARKED ON BOTH SIDES, AS DIRECTED BY FIRE MARSHALL

DRIVING SURFACE CAPABLE OF SUPPORTING THE IMPOSED LOAD OF FIRE APPARATUS WEIGHING AT LEAST 75000 LBS

2. FIRE APPARATUS ACCESS ROADS SHALL NOT EXCEED 10 PERCENT IN GRADE AND SHALL HAVE AN ALL WEATHER

3. KEY BOX (KNOX BOX) SHALL BE MOUNTED BETWEEN 4 AND 6 FEET ABOVE GRADE AND SHALL BE ILLUMINATED.

---- FIRE LANE

CURB & GUTTER PROPOSED TRACT 18-A BOUNDARY LINE BUILDING ---- EXISTING CURB & GUTTER

( IN FEET )

1 inch = 20 ft.

## KEYED NOTES

1 EXISTING FIRE HYDRANT 2 BUILDING ADDRESS

3 KNOX BOX

THESE CONSTRUCTION DOCUMENTS WERE REVIEWED AND APPROVED BY THE ALBUQUERQUE FIRE MARSHAL'S OFFICE IN ACCORDANCE WITH THE CITY ORDINANCE, THE INTERNATIONAL FIRE CODE, AND NFPA STANDARDS. THIS PERMIT IS VALID FOR 180 DAYS. FINAL INSPECTION IS REQUIRED. FIRE FLOW: 1750 GPM, 2 HYDRANTS

NO PARKING FIRE LANE NO PARKING FIRE FIRE LANE MARKING

| ENGINEER'S<br>SEAL                                                                                                                                                                                                                                                                                                                                                                                                                                                                                                                                                                                                                                                                                                                                                                                                                                                                                                                                                                                                                                                                                                                                                                                                                                                                                                                                                                                                                                                                                                                                                                                                                                                                                                                                                                                                                                                                                                                                                                                                                                                                                                             | MISTER CAR WASH<br>ALBUQUERQUE, NM                      | <i>DRAWN BY</i><br>pm   |
|--------------------------------------------------------------------------------------------------------------------------------------------------------------------------------------------------------------------------------------------------------------------------------------------------------------------------------------------------------------------------------------------------------------------------------------------------------------------------------------------------------------------------------------------------------------------------------------------------------------------------------------------------------------------------------------------------------------------------------------------------------------------------------------------------------------------------------------------------------------------------------------------------------------------------------------------------------------------------------------------------------------------------------------------------------------------------------------------------------------------------------------------------------------------------------------------------------------------------------------------------------------------------------------------------------------------------------------------------------------------------------------------------------------------------------------------------------------------------------------------------------------------------------------------------------------------------------------------------------------------------------------------------------------------------------------------------------------------------------------------------------------------------------------------------------------------------------------------------------------------------------------------------------------------------------------------------------------------------------------------------------------------------------------------------------------------------------------------------------------------------------|---------------------------------------------------------|-------------------------|
| DR. BOHAND PZ                                                                                                                                                                                                                                                                                                                                                                                                                                                                                                                                                                                                                                                                                                                                                                                                                                                                                                                                                                                                                                                                                                                                                                                                                                                                                                                                                                                                                                                                                                                                                                                                                                                                                                                                                                                                                                                                                                                                                                                                                                                                                                                  | ALBOQUENQUE, NIVI                                       | DATE                    |
| N MET                                                                                                                                                                                                                                                                                                                                                                                                                                                                                                                                                                                                                                                                                                                                                                                                                                                                                                                                                                                                                                                                                                                                                                                                                                                                                                                                                                                                                                                                                                                                                                                                                                                                                                                                                                                                                                                                                                                                                                                                                                                                                                                          | FIRE ONE PLAN                                           | 3-4-25                  |
| ( ( 7868 )   )                                                                                                                                                                                                                                                                                                                                                                                                                                                                                                                                                                                                                                                                                                                                                                                                                                                                                                                                                                                                                                                                                                                                                                                                                                                                                                                                                                                                                                                                                                                                                                                                                                                                                                                                                                                                                                                                                                                                                                                                                                                                                                                 |                                                         | DRAWING                 |
| PROPERTY OF THE PROPERTY OF TH | _                                                       | SHEET #                 |
| ONALL                                                                                                                                                                                                                                                                                                                                                                                                                                                                                                                                                                                                                                                                                                                                                                                                                                                                                                                                                                                                                                                                                                                                                                                                                                                                                                                                                                                                                                                                                                                                                                                                                                                                                                                                                                                                                                                                                                                                                                                                                                                                                                                          | TIERRA WEST, LLC                                        | FO-1                    |
| 3-4-25                                                                                                                                                                                                                                                                                                                                                                                                                                                                                                                                                                                                                                                                                                                                                                                                                                                                                                                                                                                                                                                                                                                                                                                                                                                                                                                                                                                                                                                                                                                                                                                                                                                                                                                                                                                                                                                                                                                                                                                                                                                                                                                         | 5571 MIDWAY PARK PL NE<br>ALBUQUERQUE, NEW MEXICO 87109 | 10-1                    |
| RONALD R. BOHANNAN<br>P.E. #7868                                                                                                                                                                                                                                                                                                                                                                                                                                                                                                                                                                                                                                                                                                                                                                                                                                                                                                                                                                                                                                                                                                                                                                                                                                                                                                                                                                                                                                                                                                                                                                                                                                                                                                                                                                                                                                                                                                                                                                                                                                                                                               | (505) 858-3100<br>www.tierrawestllc.com                 | <i>JOB #</i><br>2025017 |
|                                                                                                                                                                                                                                                                                                                                                                                                                                                                                                                                                                                                                                                                                                                                                                                                                                                                                                                                                                                                                                                                                                                                                                                                                                                                                                                                                                                                                                                                                                                                                                                                                                                                                                                                                                                                                                                                                                                                                                                                                                                                                                                                |                                                         |                         |

## LEGEND

CURB & GUTTER

PROPOSED TRACT 18—A BOUNDARY LINE
BUILDING

EXISTING CURB & GUTTER

FIRE LANE

| ENGINEER'S<br>SEAL               | MISTER CAR WASH<br>ALBUQUERQUE, NM                      | DRAWN BY pm             |
|----------------------------------|---------------------------------------------------------|-------------------------|
| DR. BOH                          | ALDOGOLITGOL, INV                                       | DATE                    |
| ON MEXICO Z                      | FIRE ONE PLAN                                           | 3-4-25                  |
| (7868)                           |                                                         | DRAWING                 |
| POTES ONAL ENGINE                |                                                         | SHEET #                 |
| 3-4-25                           | 5571 MIDWAY PARK PL NE<br>ALBUQUERQUE, NEW MEXICO 87109 | FO-1                    |
| RONALD R. BOHANNAN<br>P.E. #7868 | (505) 858-3100<br>www.tierrawestllc.com                 | <i>JOB #</i><br>2025017 |