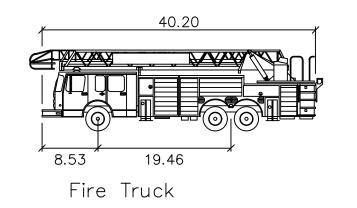

|                                                         |                         |







Width : 8.00
Track : 8.00
Lock to Lock Time : 6.0
Steering Angle : 41.7

## LEGEND

CURB & GUTTER

PROPOSED TRACT 18—A BOUNDARY LINE
BUILDING

EXISTING CURB & GUTTER

FIRE LANE



| ENGINEER'S<br>SEAL               | MISTER CAR WASH<br>ALBUQUERQUE, NM                      | DRAWN BY pm             |
|----------------------------------|---------------------------------------------------------|-------------------------|
| DR. BOH                          | ALDOGOLITGOL, INV                                       | DATE                    |
| ON MEXICO Z                      | FIRE ONE PLAN                                           | 3-4-25                  |
| (7868)                           |                                                         | DRAWING                 |
| POTES ONAL