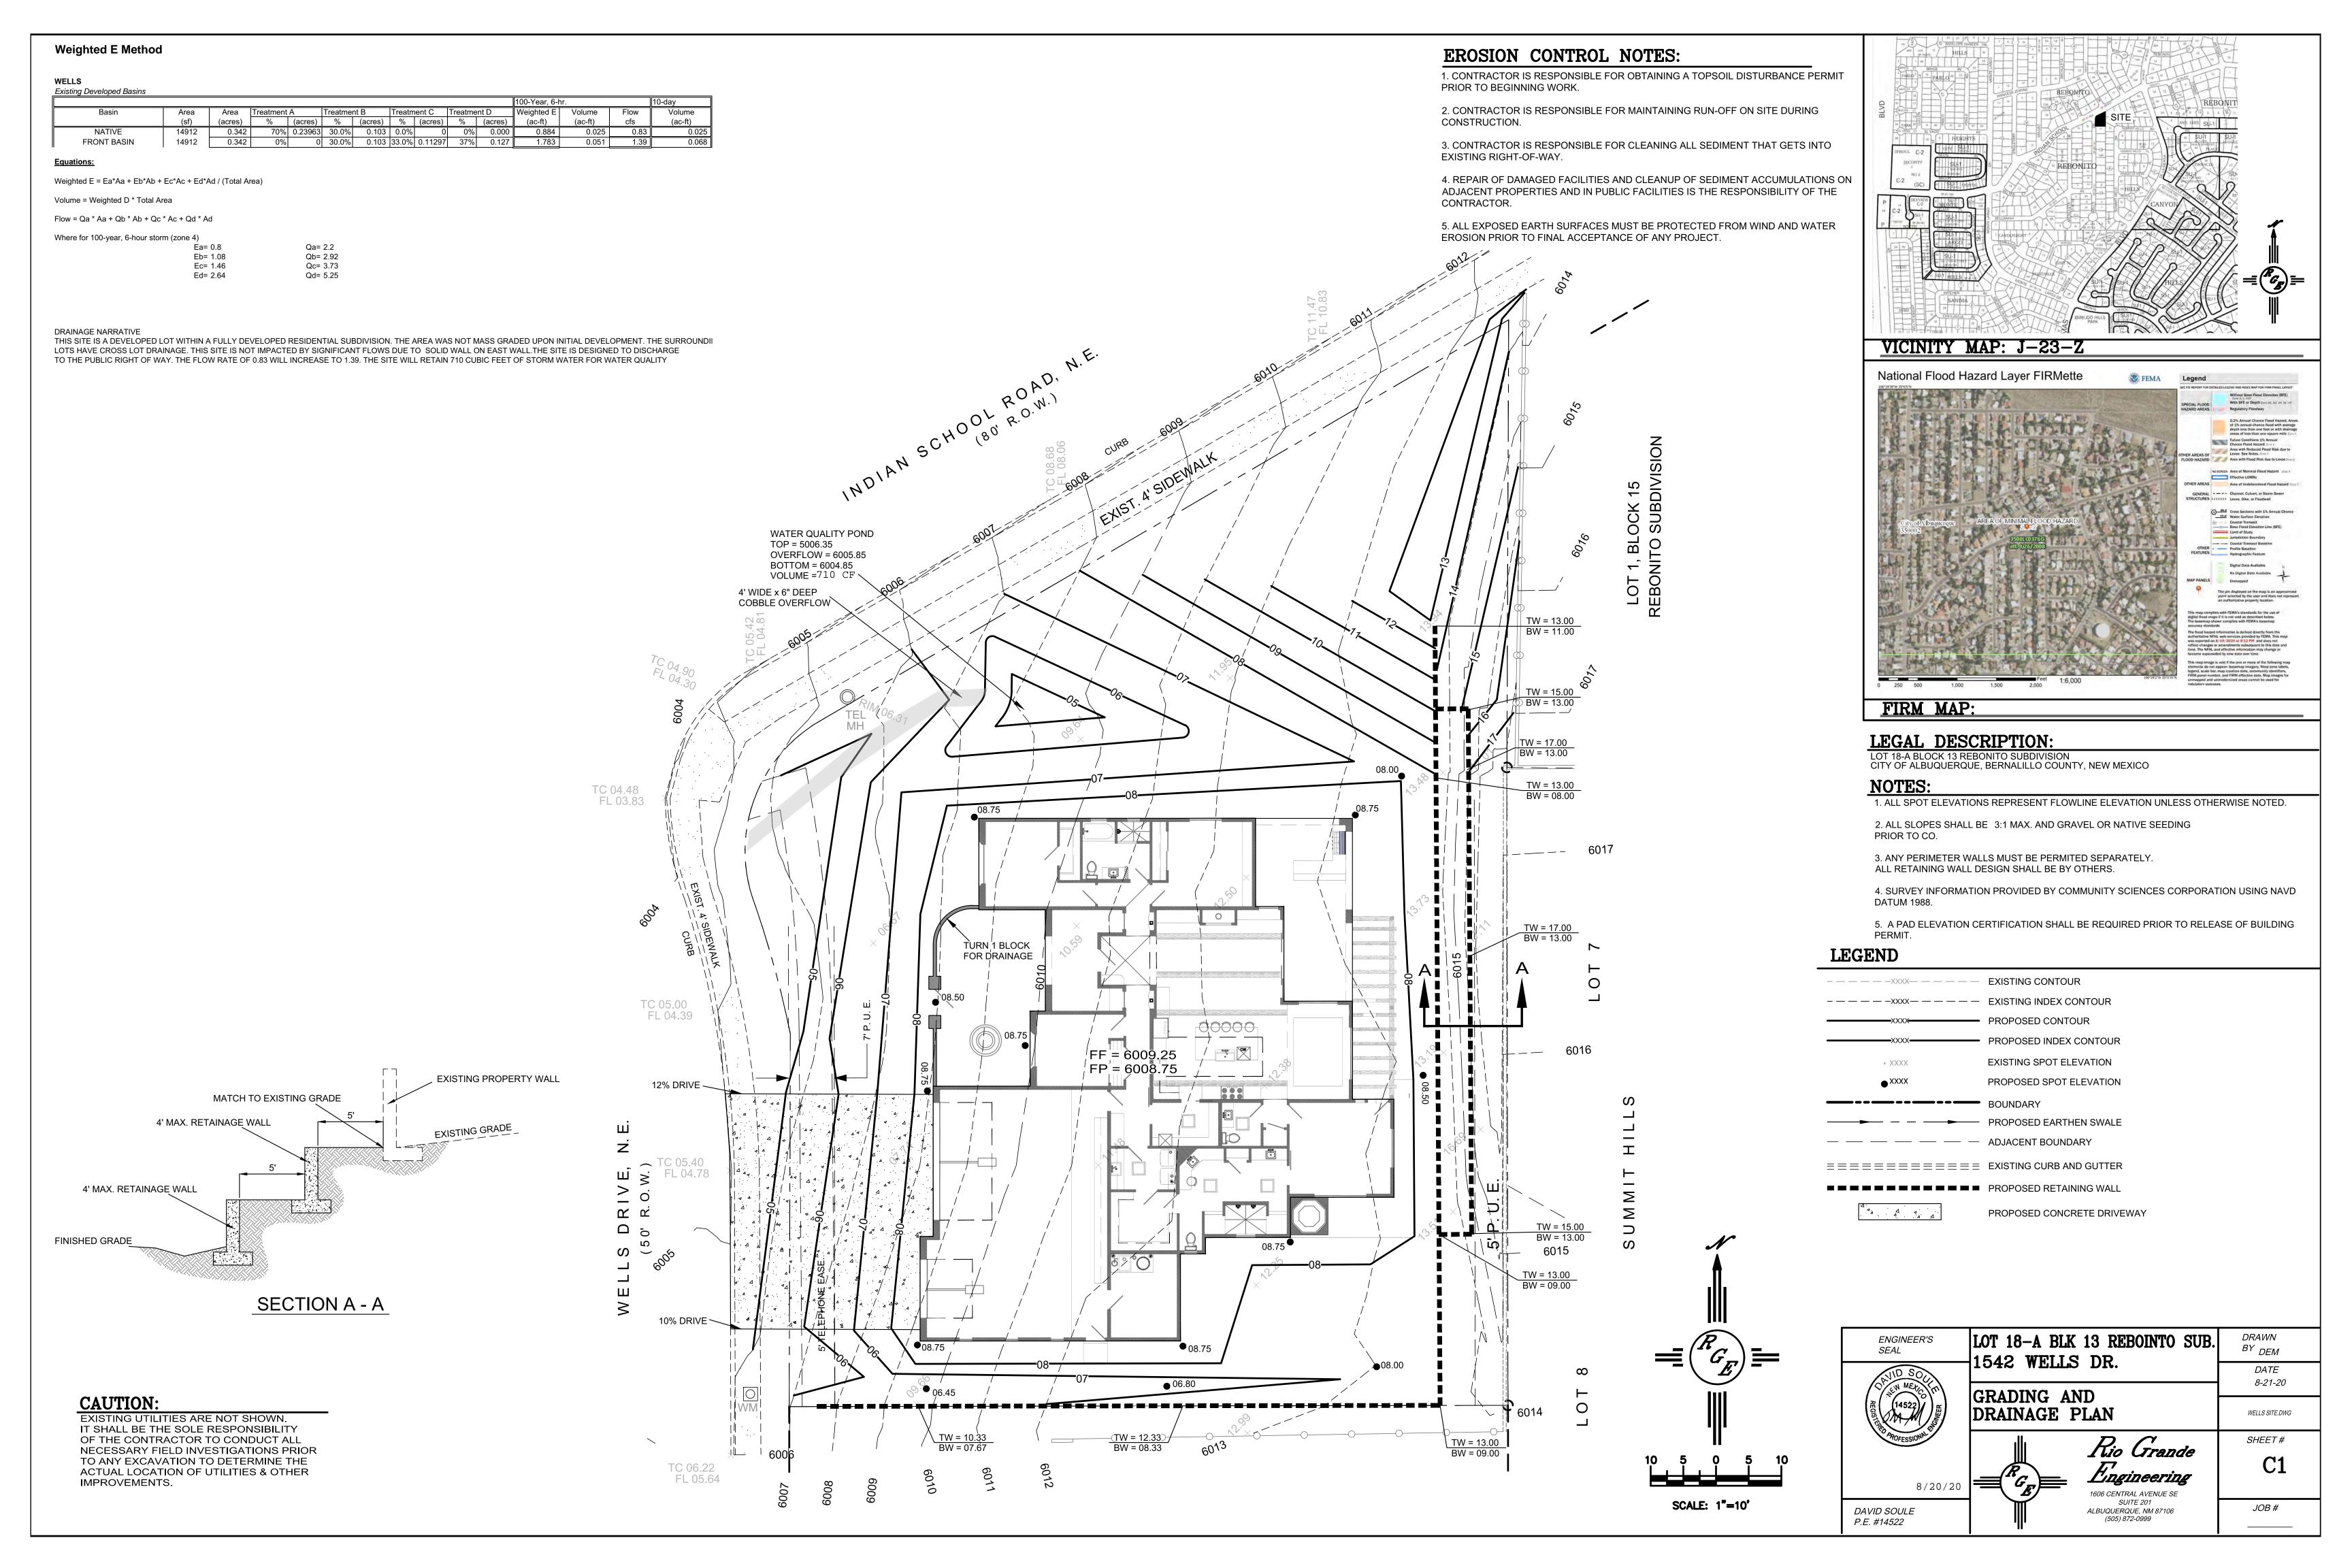

## CITY OF ALBUQUERQUE

Planning Department Brennon Williams, Director

August 31, 2020

David Soule, P.E. Rio Grande Engineering P.O. Box 93924 Albuquerque, NM 87199

RE: 1542 Wells Dr. NE

Grading and Drainage Plan Engineer's Stamp Date: 08/20/20

**Hydrology File: J23D029** 

Dear Mr. Soule:

Based upon the information provided in your submittal received 08/20/20, the Grading and

Drainage Plan is approved for Building Permit.

Once the grading is complete, a pad certification will be required prior to release of Building Permit. Please attach a copy of this approved plan in the construction sets for Building Permit

processing along with a copy of this letter and the pad certification approval letter.

NM 87103 Prior to approval in support of Permanent Release of Occupancy by Hydrology, Engineer

Certification per the DPM checklist will be required.

### DRAINAGE AND TRANSPORTATION INFORMATION SHEET (REV 6/2018)

| Project Title: 1542 WELLS NE                                                                                                   | NE Building Permit #: |                                                                                                                          | Hydrology File #:             |                                |                   |                         |             |
|--------------------------------------------------------------------------------------------------------------------------------|-----------------------|--------------------------------------------------------------------------------------------------------------------------|-------------------------------|--------------------------------|-------------------|-------------------------|-------------|
| DRB#:                                                                                                                          | EPC#:                 | Work (                                                                                                                   | Work Order#:                  |                                |                   |                         |             |
| Legal Description: lot 18A block                                                                                               | 13 REBONITO           | SUBDIVISION                                                                                                              |                               |                                |                   |                         |             |
| City Address: 1542 WELLS NE                                                                                                    | -11                   | - WIL                                                                                                                    |                               |                                |                   |                         |             |
| Applicant:                                                                                                                     |                       | Contact:                                                                                                                 |                               |                                |                   |                         |             |
| Address:                                                                                                                       |                       |                                                                                                                          |                               |                                |                   |                         |             |
| Phone#:                                                                                                                        | Fax#:                 | E-mail:                                                                                                                  |                               |                                |                   |                         |             |
| Other Contact: RIO GRANDE ENGIN                                                                                                |                       | Contact:                                                                                                                 | DAVID SOULE                   |                                |                   |                         |             |
| Address: PO BOX 93924 ALB NM                                                                                                   |                       |                                                                                                                          |                               |                                |                   |                         |             |
| Phone#: _505.321.9099                                                                                                          | Fax#:505.872.09       | E-mail:                                                                                                                  | avid@riograndeengineering.com |                                |                   |                         |             |
| TYPE OF DEVELOPMENT:PLAT                                                                                                       | <u>xx</u> RESIDENCE   | E DRB SITE                                                                                                               | ADMIN SITE                    |                                |                   |                         |             |
| Check all that Apply:                                                                                                          |                       |                                                                                                                          |                               |                                |                   |                         |             |
| DEPARTMENT:  X HYDROLOGY/ DRAINAGE  TRAFFIC/ TRANSPORTATION                                                                    |                       | PE OF APPROVAL/ACCE BUILDING PERMIT APPR CERTIFICATE OF OCCU                                                             | ROVAL                         |                                |                   |                         |             |
| TYPE OF SUBMITTAL:                                                                                                             |                       | _ CENTIFICATE OF OCCU                                                                                                    | FANCI                         |                                |                   |                         |             |
| ENGINEER/ARCHITECT CERTIFICATION                                                                                               | N                     | PRELIMINARY PLAT AP                                                                                                      | PROVAL                        |                                |                   |                         |             |
| PAD CERTIFICATION                                                                                                              |                       | SITE PLAN FOR SUB'D APPROVAL SITE PLAN FOR BLDG. PERMIT APPROVAL                                                         |                               |                                |                   |                         |             |
|                                                                                                                                |                       |                                                                                                                          |                               | X GRADING PLAN                 |                   | FINAL PLAT APPROVAI     | L           |
| DRAINAGE REPORT                                                                                                                |                       |                                                                                                                          |                               |                                |                   |                         |             |
|                                                                                                                                |                       | SIA/ RELEASE OF FINANCIAL GUARANTEE  FOUNDATION PERMIT APPROVAL                                                          |                               |                                |                   |                         |             |
|                                                                                                                                |                       |                                                                                                                          |                               | ELEVATION CERTIFICATE          |                   | GRADING PERMIT APPROVAL |             |
| CLOMR/LOMR TRAFFIC CIRCULATION LAYOUT (TCL) TRAFFIC IMPACT STUDY (TIS) STREET LIGHT LAYOUT OTHER (SPECIFY) PRE-DESIGN MEETING? |                       | SO-19 APPROVALPAVING PERMIT APPROVALGRADING/ PAD CERTIFICATIONWORK ORDER APPROVALCLOMR/LOMRFLOODPLAIN DEVELOPMENT PERMIT |                               |                                |                   |                         |             |
|                                                                                                                                |                       |                                                                                                                          |                               | IS THIS A RESUBMITTAL?: YesX_N |                   | OTHER (SPECIFY)         | <del></del> |
|                                                                                                                                |                       |                                                                                                                          |                               | DATE SUBMITTED:                | •                 |                         |             |
|                                                                                                                                |                       |                                                                                                                          |                               | COA STAFF:                     | ELECTRONIC SUBMIT | TAL RECEIVED:           | _           |
|                                                                                                                                |                       |                                                                                                                          |                               |                                | FEE PAID:         |                         |             |