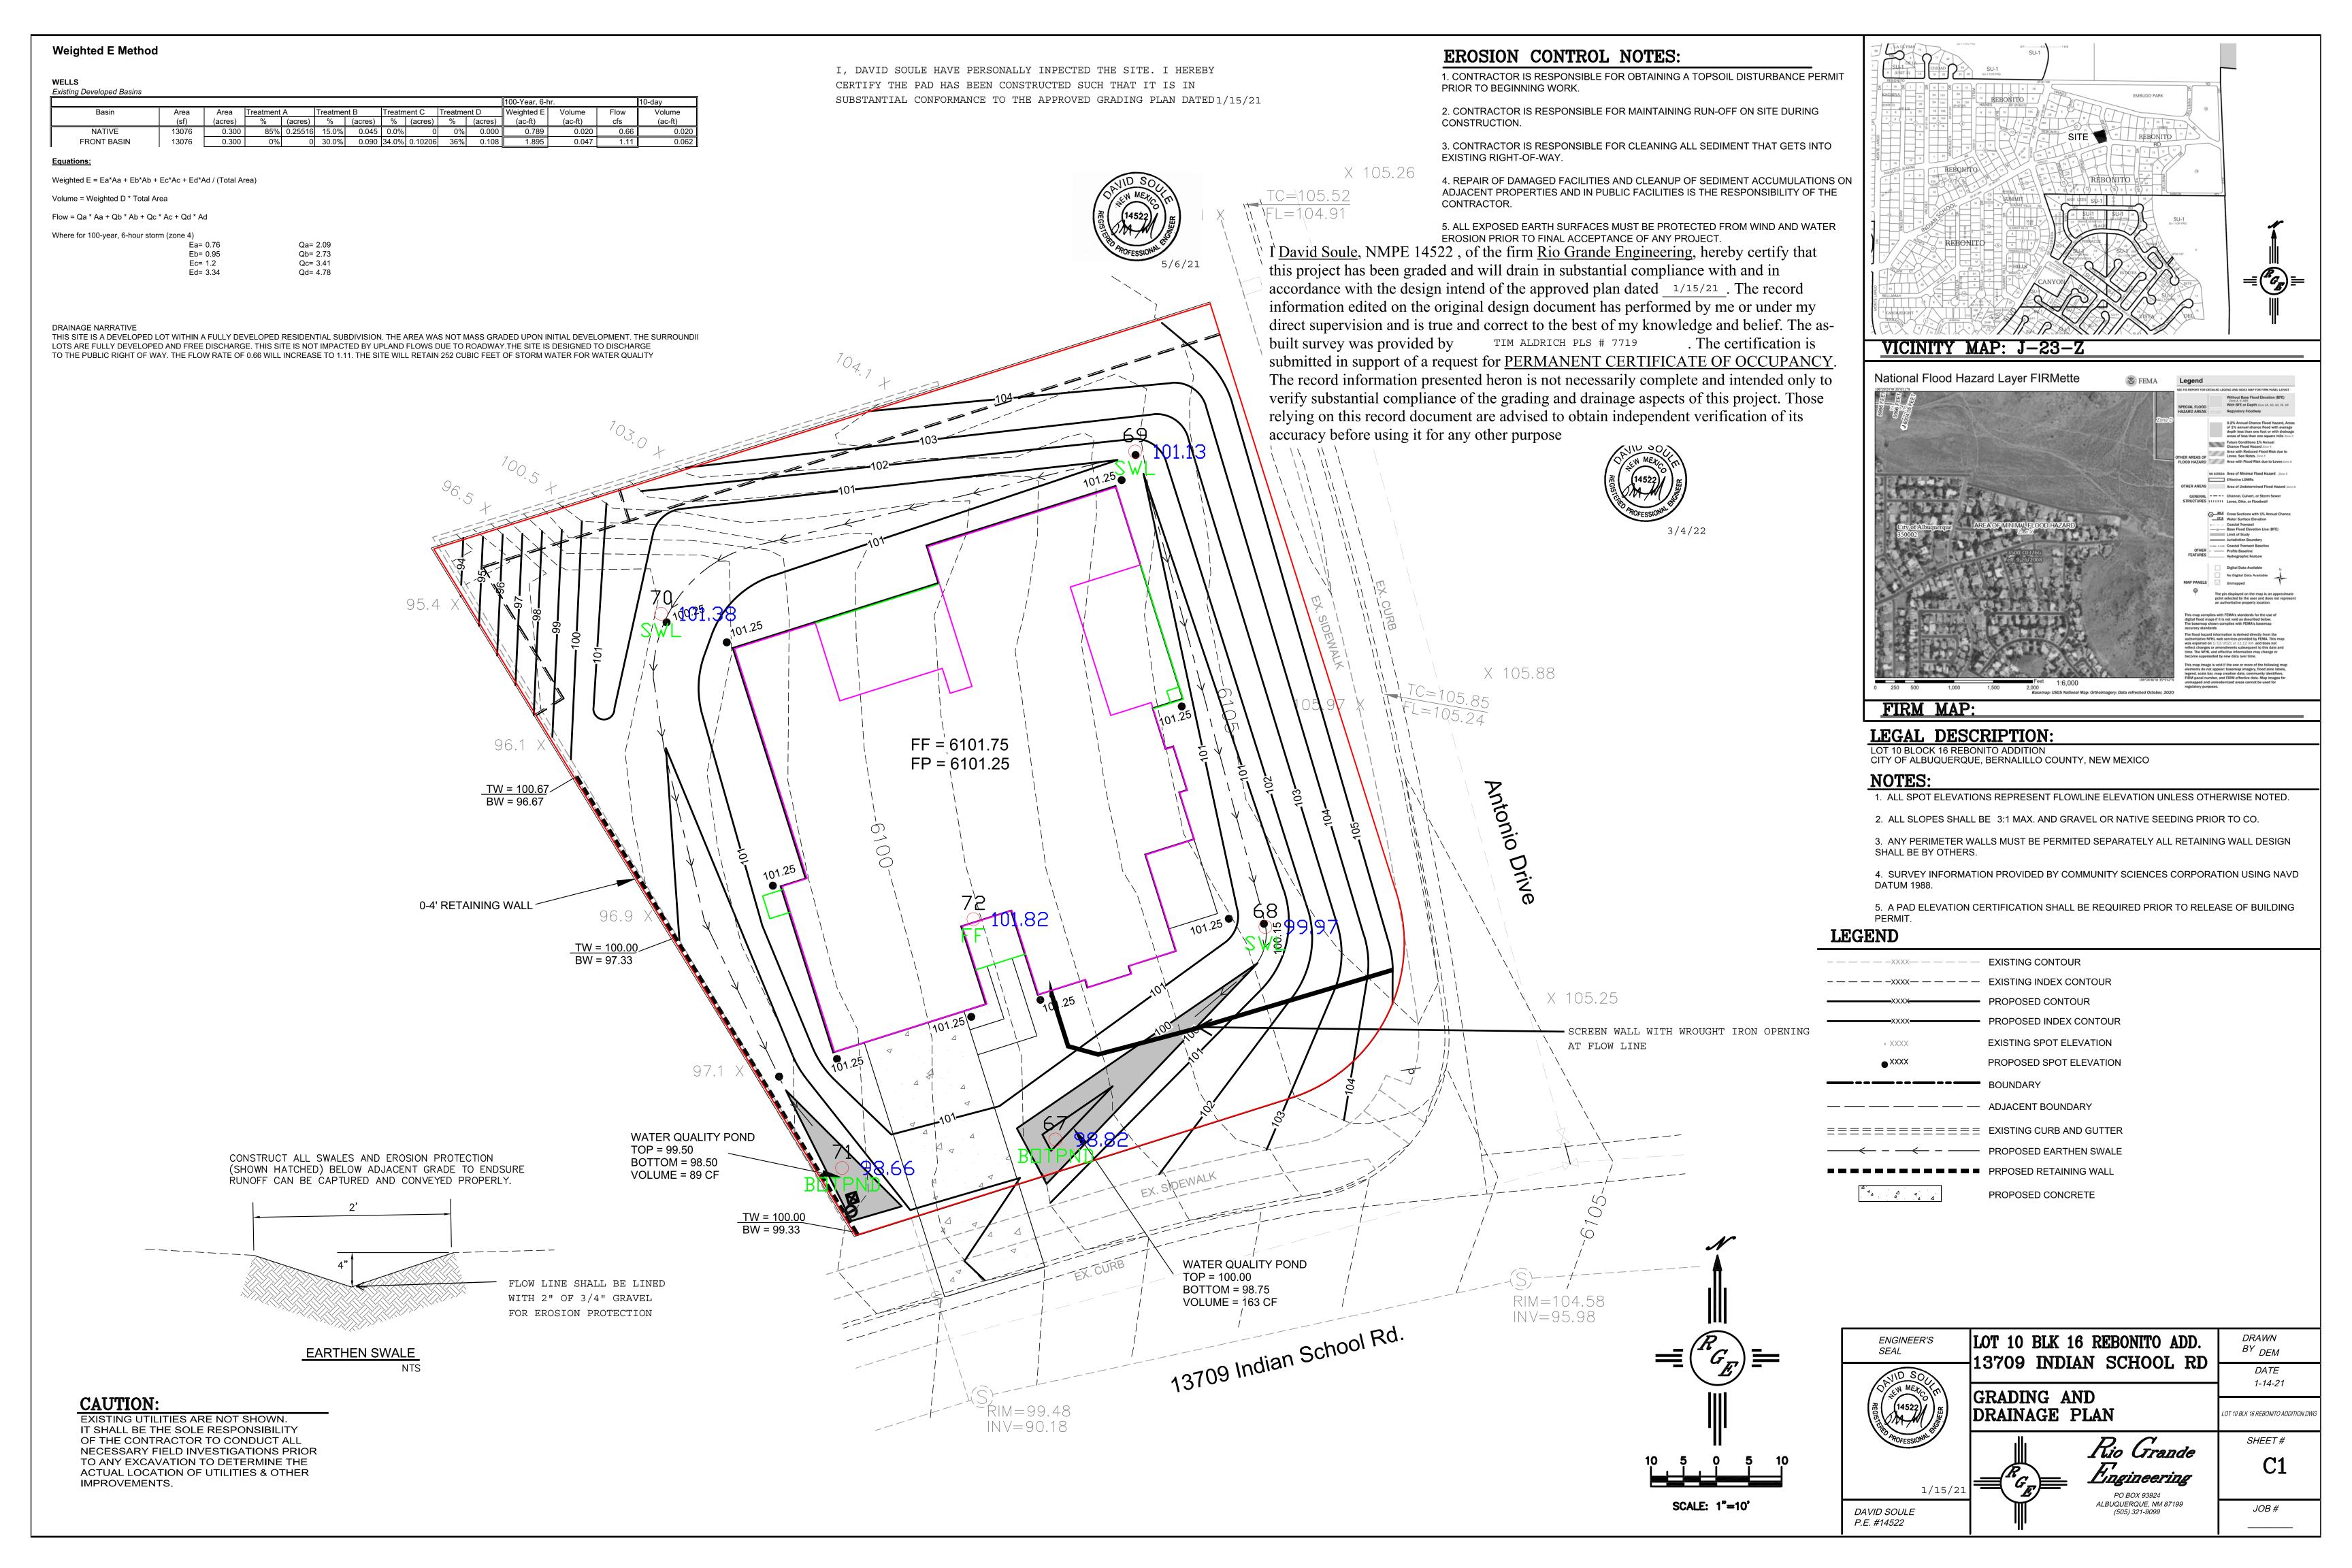

### DRAINAGE AND TRANSPORTATION INFORMATION SHEET (REV 6/2018)

| Project Title: 13709 INDIAN SCHOOL Building Permit #:       |                 | <b>#:</b>                           | Hydrology File #:                                 |  |
|-------------------------------------------------------------|-----------------|-------------------------------------|---------------------------------------------------|--|
| DRB#:                                                       |                 |                                     |                                                   |  |
| Legal Description: lot 10 block 16                          | REBONITO        |                                     |                                                   |  |
| City Address: 13709 INDIAN SCHOOL                           | <u> </u>        |                                     |                                                   |  |
| Applicant:                                                  |                 | Co                                  | ontact:                                           |  |
| Address:                                                    |                 |                                     |                                                   |  |
| Phone#:                                                     | Fax#:           | E-                                  | mail:                                             |  |
| Other Contact: RIO GRANDE ENGINEERING                       |                 | Co                                  | ontact: DAVID SOULE                               |  |
| Address: PO BOX 93924 ALB NM 8                              |                 |                                     |                                                   |  |
| Phone#: 505.321.9099                                        | Fax#: 505.872.0 | E-                                  | mail:david@riograndeengineering.com               |  |
| TYPE OF DEVELOPMENT: PLAT                                   | XX_ RESIDEN     | CE DRB SIT                          | TE ADMIN SITE                                     |  |
| Check all that Apply:                                       |                 |                                     |                                                   |  |
| DEPARTMENT:  X HYDROLOGY/ DRAINAGE  TRAFFIC/ TRANSPORTATION | -               | BUILDING PERMI                      |                                                   |  |
| TYPE OF SUBMITTAL:  X ENGINEER/ARCHITECT CERTIFICATION      | -               | CERTIFICATE OF                      |                                                   |  |
| PAD CERTIFICATION                                           | -               | PRELIMINARY PL<br>SITE PLAN FOR S   |                                                   |  |
| <del></del>                                                 |                 | SITE PLAN FOR BLDG. PERMIT APPROVAL |                                                   |  |
| GRADING PLAN                                                | _               | FINAL PLAT APP                      |                                                   |  |
| DRAINAGE REPORT                                             |                 |                                     |                                                   |  |
| DRAINAGE MASTER PLAN                                        | ·<br>-          | SIA/ RELEASE OF                     | FINANCIAL GUARANTEE                               |  |
|                                                             |                 | FOUNDATION PE                       | TION PERMIT APPROVAL                              |  |
| ELEVATION CERTIFICATE                                       | -               | GRADING PERMI                       |                                                   |  |
| CLOMR/LOMR                                                  | -               | SO-19 APPROVAL                      |                                                   |  |
| TRAFFIC CIRCULATION LAYOUT (TCL)                            | _               | PAVING PERMIT                       |                                                   |  |
|                                                             |                 | <u>-</u>                            | GRADING/ PAD CERTIFICATION<br>WORK ORDER APPROVAL |  |
| STREET LIGHT LAYOUT OTHER (SPECIFY)                         | -               | WORK ORDER AFF<br>CLOMR/LOMR        | ROVAL                                             |  |
|                                                             |                 | VELOPMENT PERMIT                    |                                                   |  |
| IS THIS A RESUBMITTAL?: X Yes No                            | -               | OTHER (SPECIFY                      |                                                   |  |
| DATE SUBMITTED:                                             | By:             |                                     |                                                   |  |
| COA STAFF:                                                  | ELECTRONIC SUBM | IIITAL RECEIVED:                    |                                                   |  |