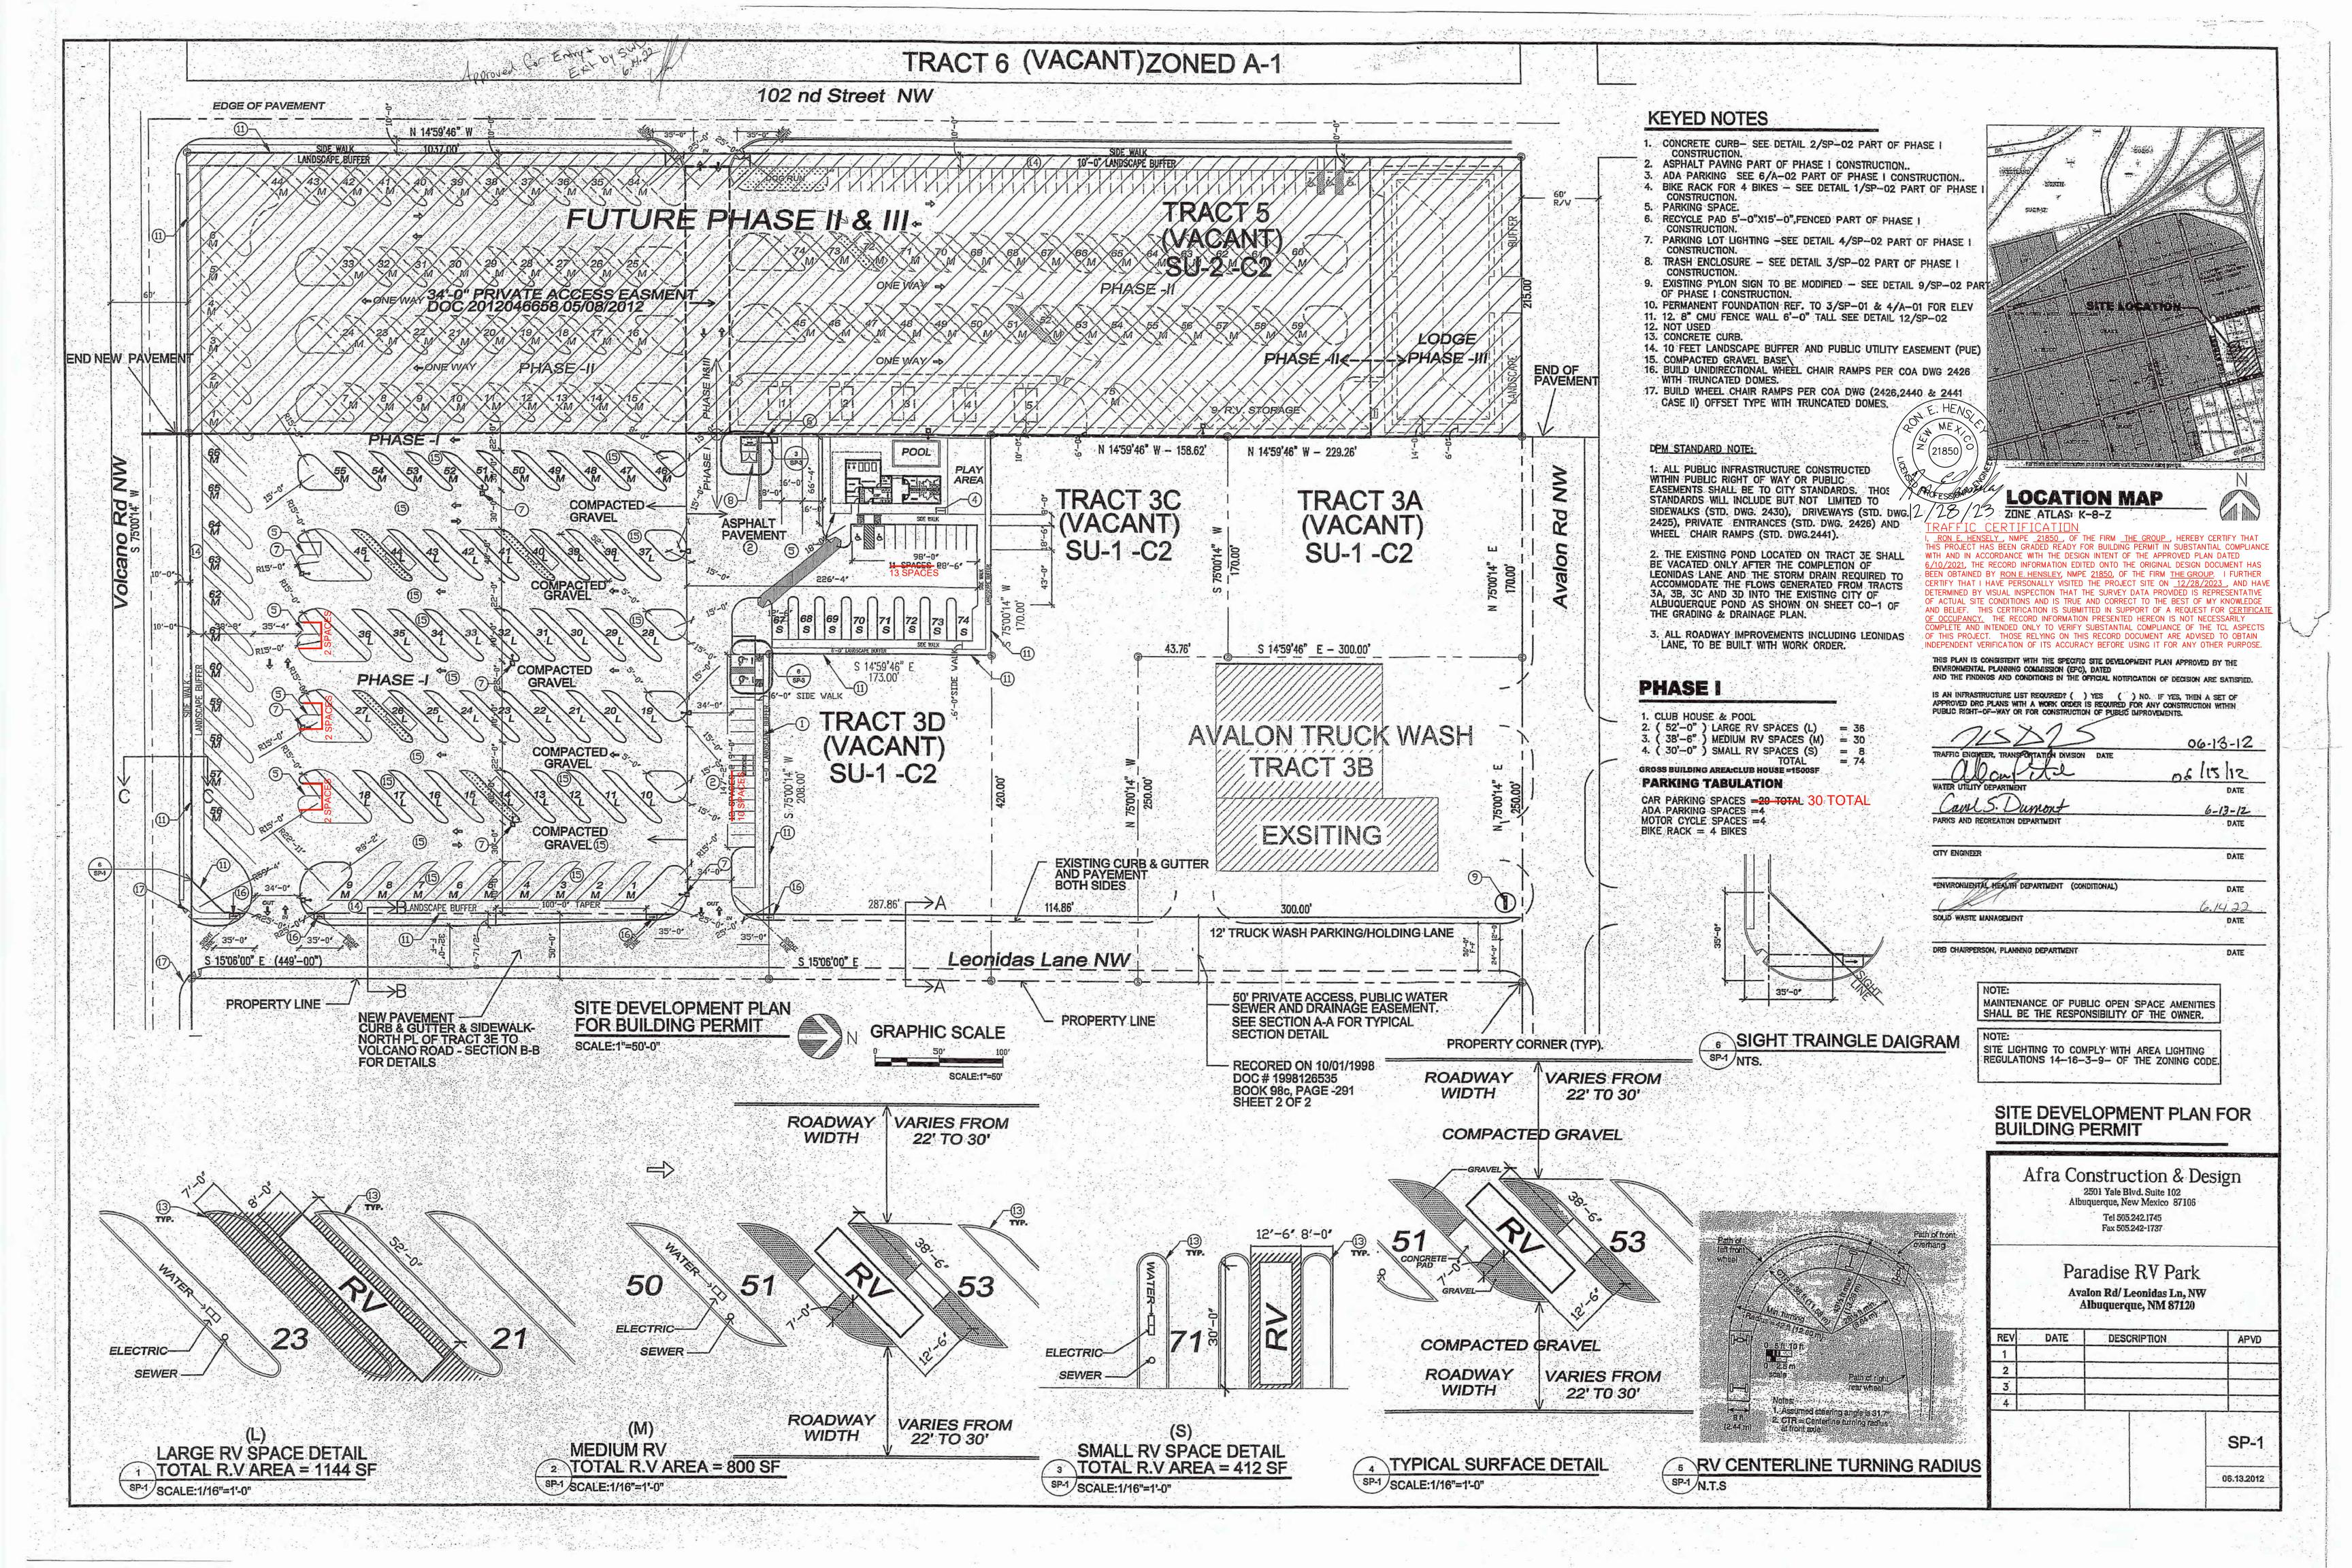

## DRAINAGE AND TRANSPORTATION INFORMATION SHEET (DTIS)

| Project Title: Volcano Rd. NW                                                          | Hydrology File # K08D003                            |
|----------------------------------------------------------------------------------------|-----------------------------------------------------|
| Legal Description: TRACT 3E, ROW A, UNIT A WEST OF                                     | WESTLAND, TOWN OF ATRISCO GRANT                     |
| City Address, UPC, OR Parcel: 101106424915240520                                       |                                                     |
| Applicant/Agent: THE Group                                                             | Contact: Ron E. Hensley                             |
| Address: 300 Branding Iron Rd. SE, Rio Rancho, NM 87124                                |                                                     |
| Email: ron@thegroup.cc                                                                 |                                                     |
| Applicant/Owner: West Mesa RV Park LLC                                                 | Contact: Karan Singh Rai                            |
| Address: 3009 San Joaquin Ave Se Albuquerque, NM 8710                                  | Phone: 760-783-6599                                 |
| Email: karanveer.rai@gmail.com                                                         |                                                     |
| (Please note that a DFT SITE is one that needs Site Plan A <sub>I</sub>                | oproval & ADMIN SITE is one that does not need it.) |
| TYPE OF DEVELOPMENT: PLAT (#of lots)                                                   | RESIDENCE                                           |
| ✓ DFT SITE                                                                             | ADMIN SITE                                          |
| RE-SUBMITTAL: YES V NO                                                                 | <del></del>                                         |
| RE-SOBWITTAL. TES V NO                                                                 |                                                     |
| <b>DEPARTMENT:</b> TRANSPORTATION HYDROLOGY/DRAINAGE                                   |                                                     |
| Check all that apply under Both the Type of Submittal and the Type of Approval Sought: |                                                     |
| TYPE OF SUBMITTAL:                                                                     | TYPE OF APPROVAL SOUGHT:                            |
| ENGINEER/ARCHITECT CERTIFICATION                                                       | BUILDING PERMIT APPROVAL                            |
| PAD CERTIFICATION                                                                      | ✓ CERTIFICATE OF OCCUPANCY                          |
| CONCEPTUAL G&D PLAN                                                                    | CONCEPTUAL TCL DFT APPROVAL                         |
| GRADING & DRAINAGE PLAN                                                                | PRELIMINARY PLAT APPROVAL                           |
| DRAINAGE REPORT                                                                        | FINAL PLAT APPROVAL                                 |
| DRAINAGE MASTER PLAN                                                                   | SITE PLAN FOR BLDG PERMIT DFT                       |
| CLOMR/LOMR                                                                             | APPROVAL                                            |
| TRAFFIC CIRCULATION LAYOUT (TCL)                                                       | SIA/RELEASE OF FINANCIAL GUARANTEE                  |
| ADMINISTRATIVE                                                                         | FOUNDATION PERMIT APPROVAL                          |
| TRAFFIC CIRCULATION LAYOUT FOR DFT APPROVAL                                            | GRADING PERMIT APPROVAL                             |
| TRAFFIC IMPACT STUDY (TIS)                                                             | SO-19 APPROVAL                                      |
| STREET LIGHT LAYOUT                                                                    | PAVING PERMIT APPROVAL                              |
| OTHER (SPECIFY)                                                                        | GRADING PAD CERTIFICATION                           |
|                                                                                        | WORK ORDER APPROVAL                                 |
|                                                                                        | CLOMR/LOMR                                          |
|                                                                                        | OTHER (SPECIFY)                                     |