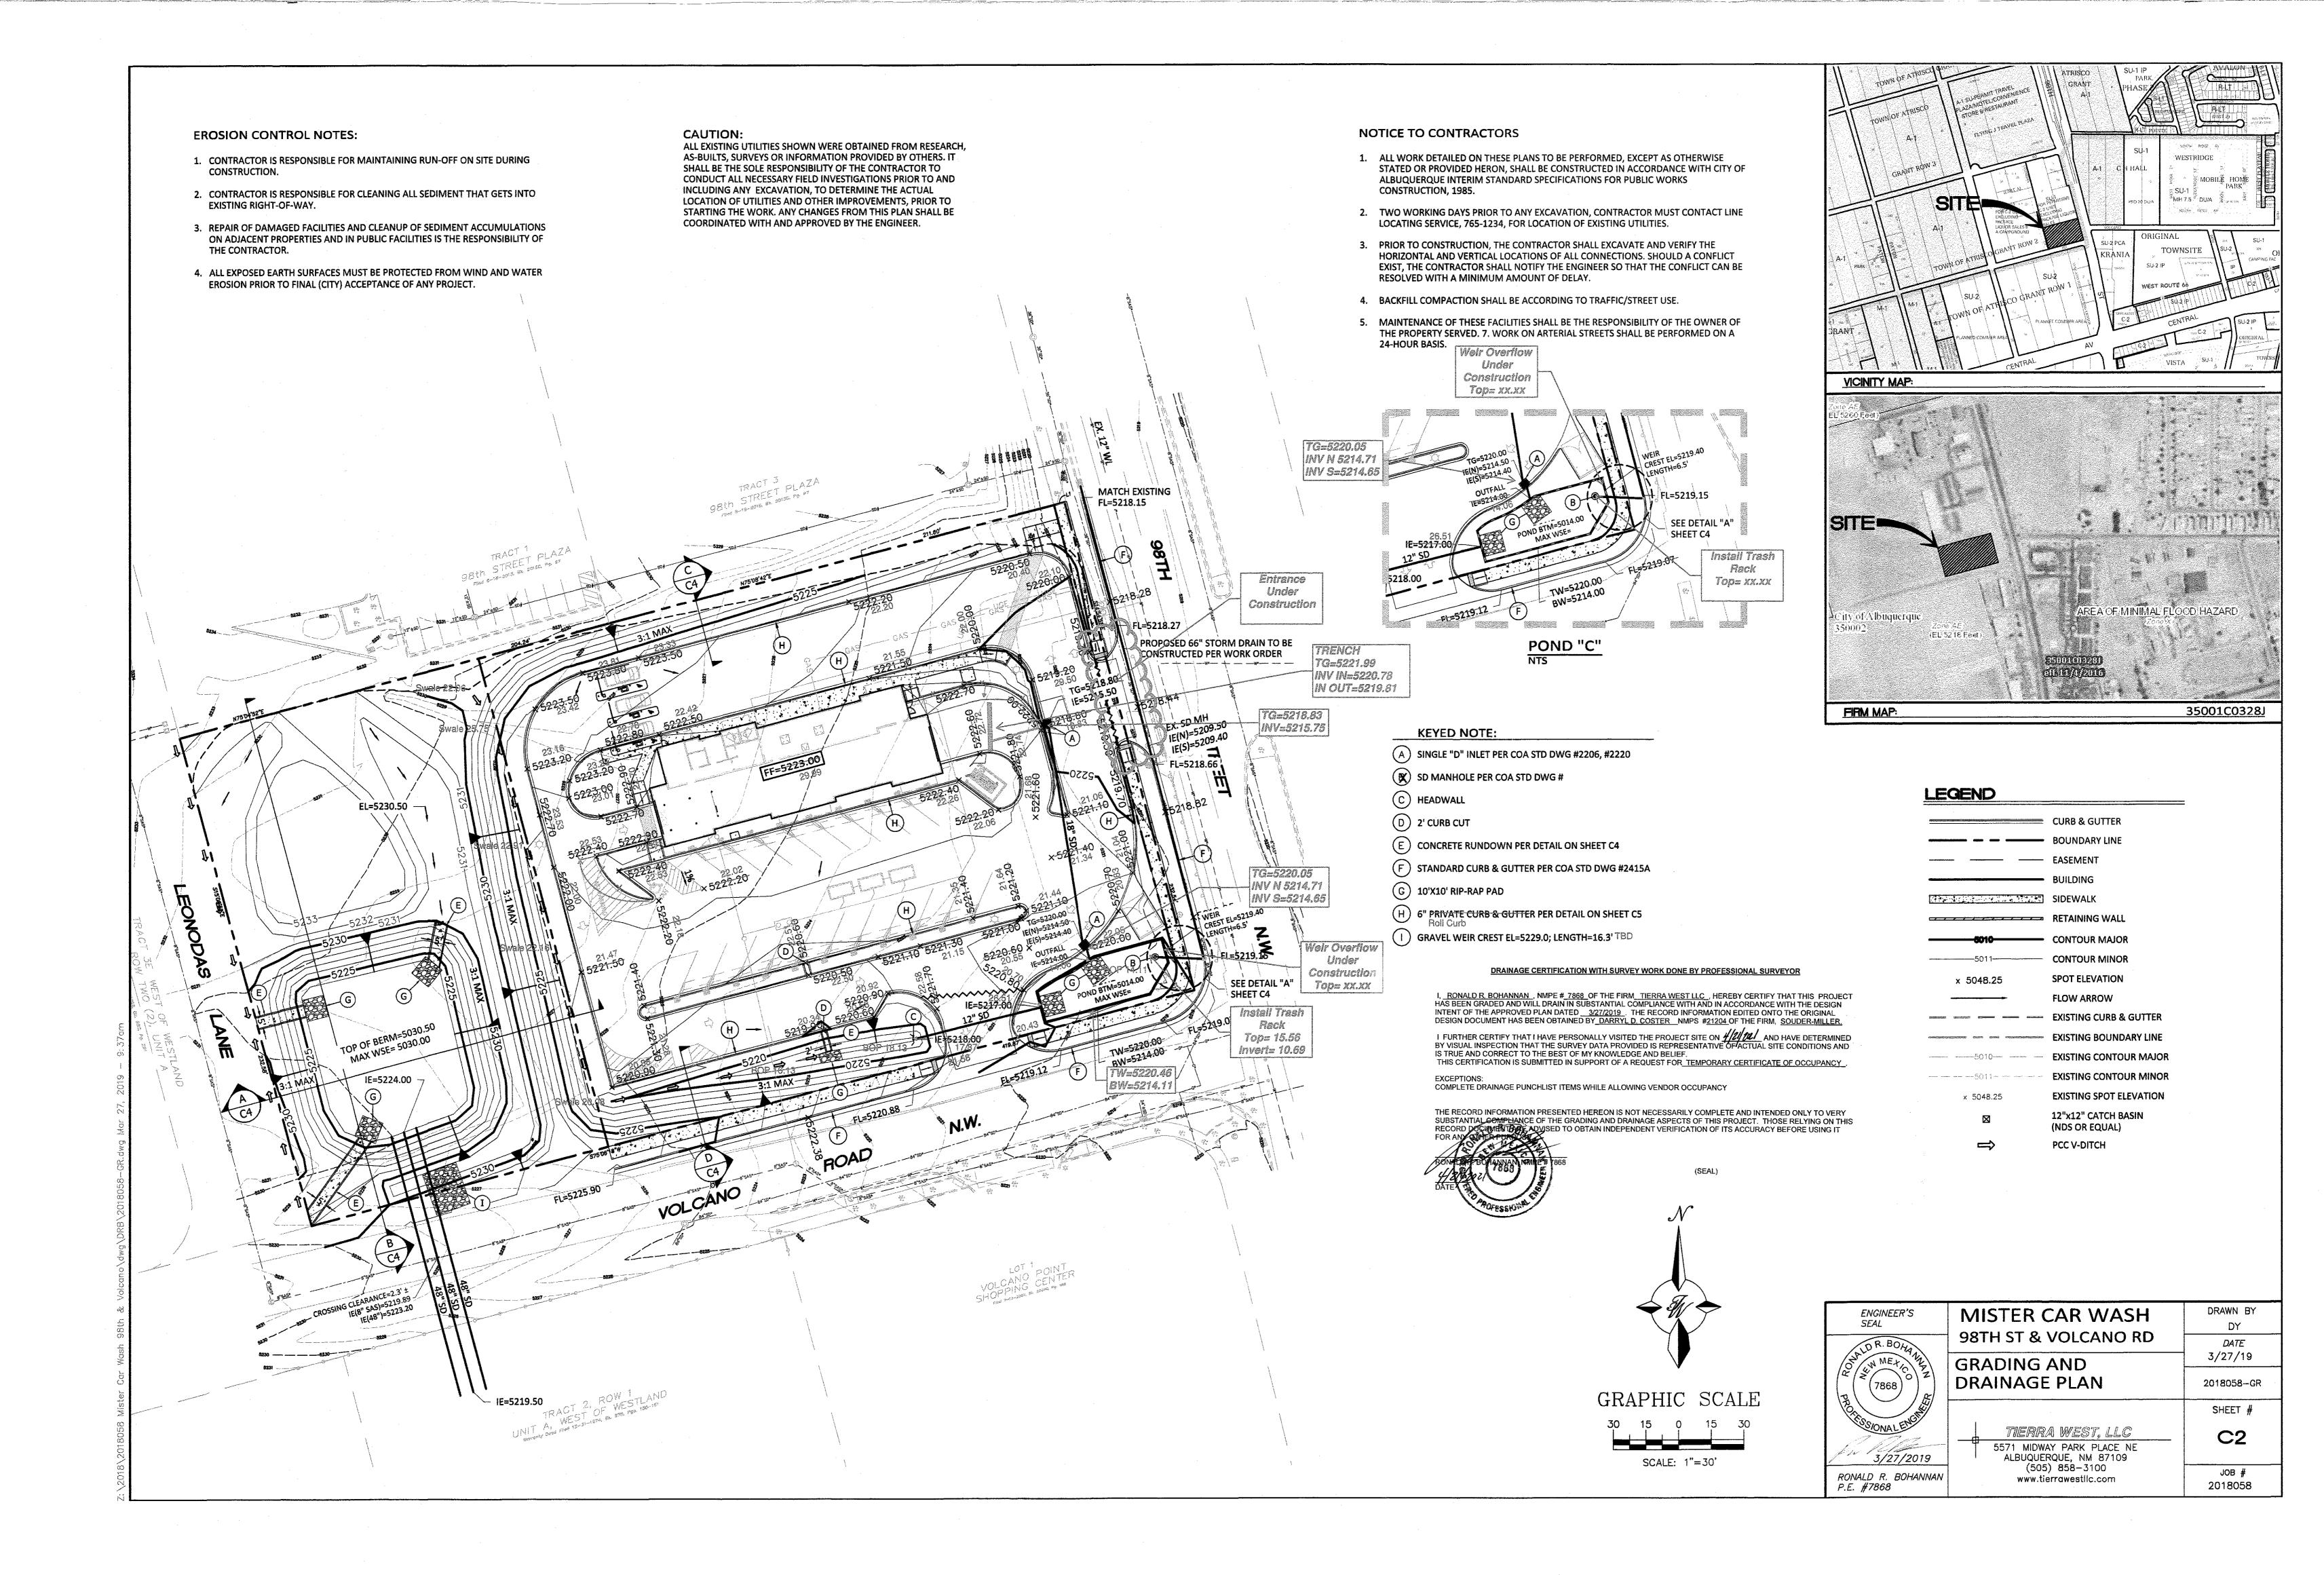

Albuquerque

1. This project has a work order - Mister Car Wash Roadway Improvements CPN 790386. This work order needs to be closed out prior to Hydrology's approval in support of Permanent Release of Occupancy.