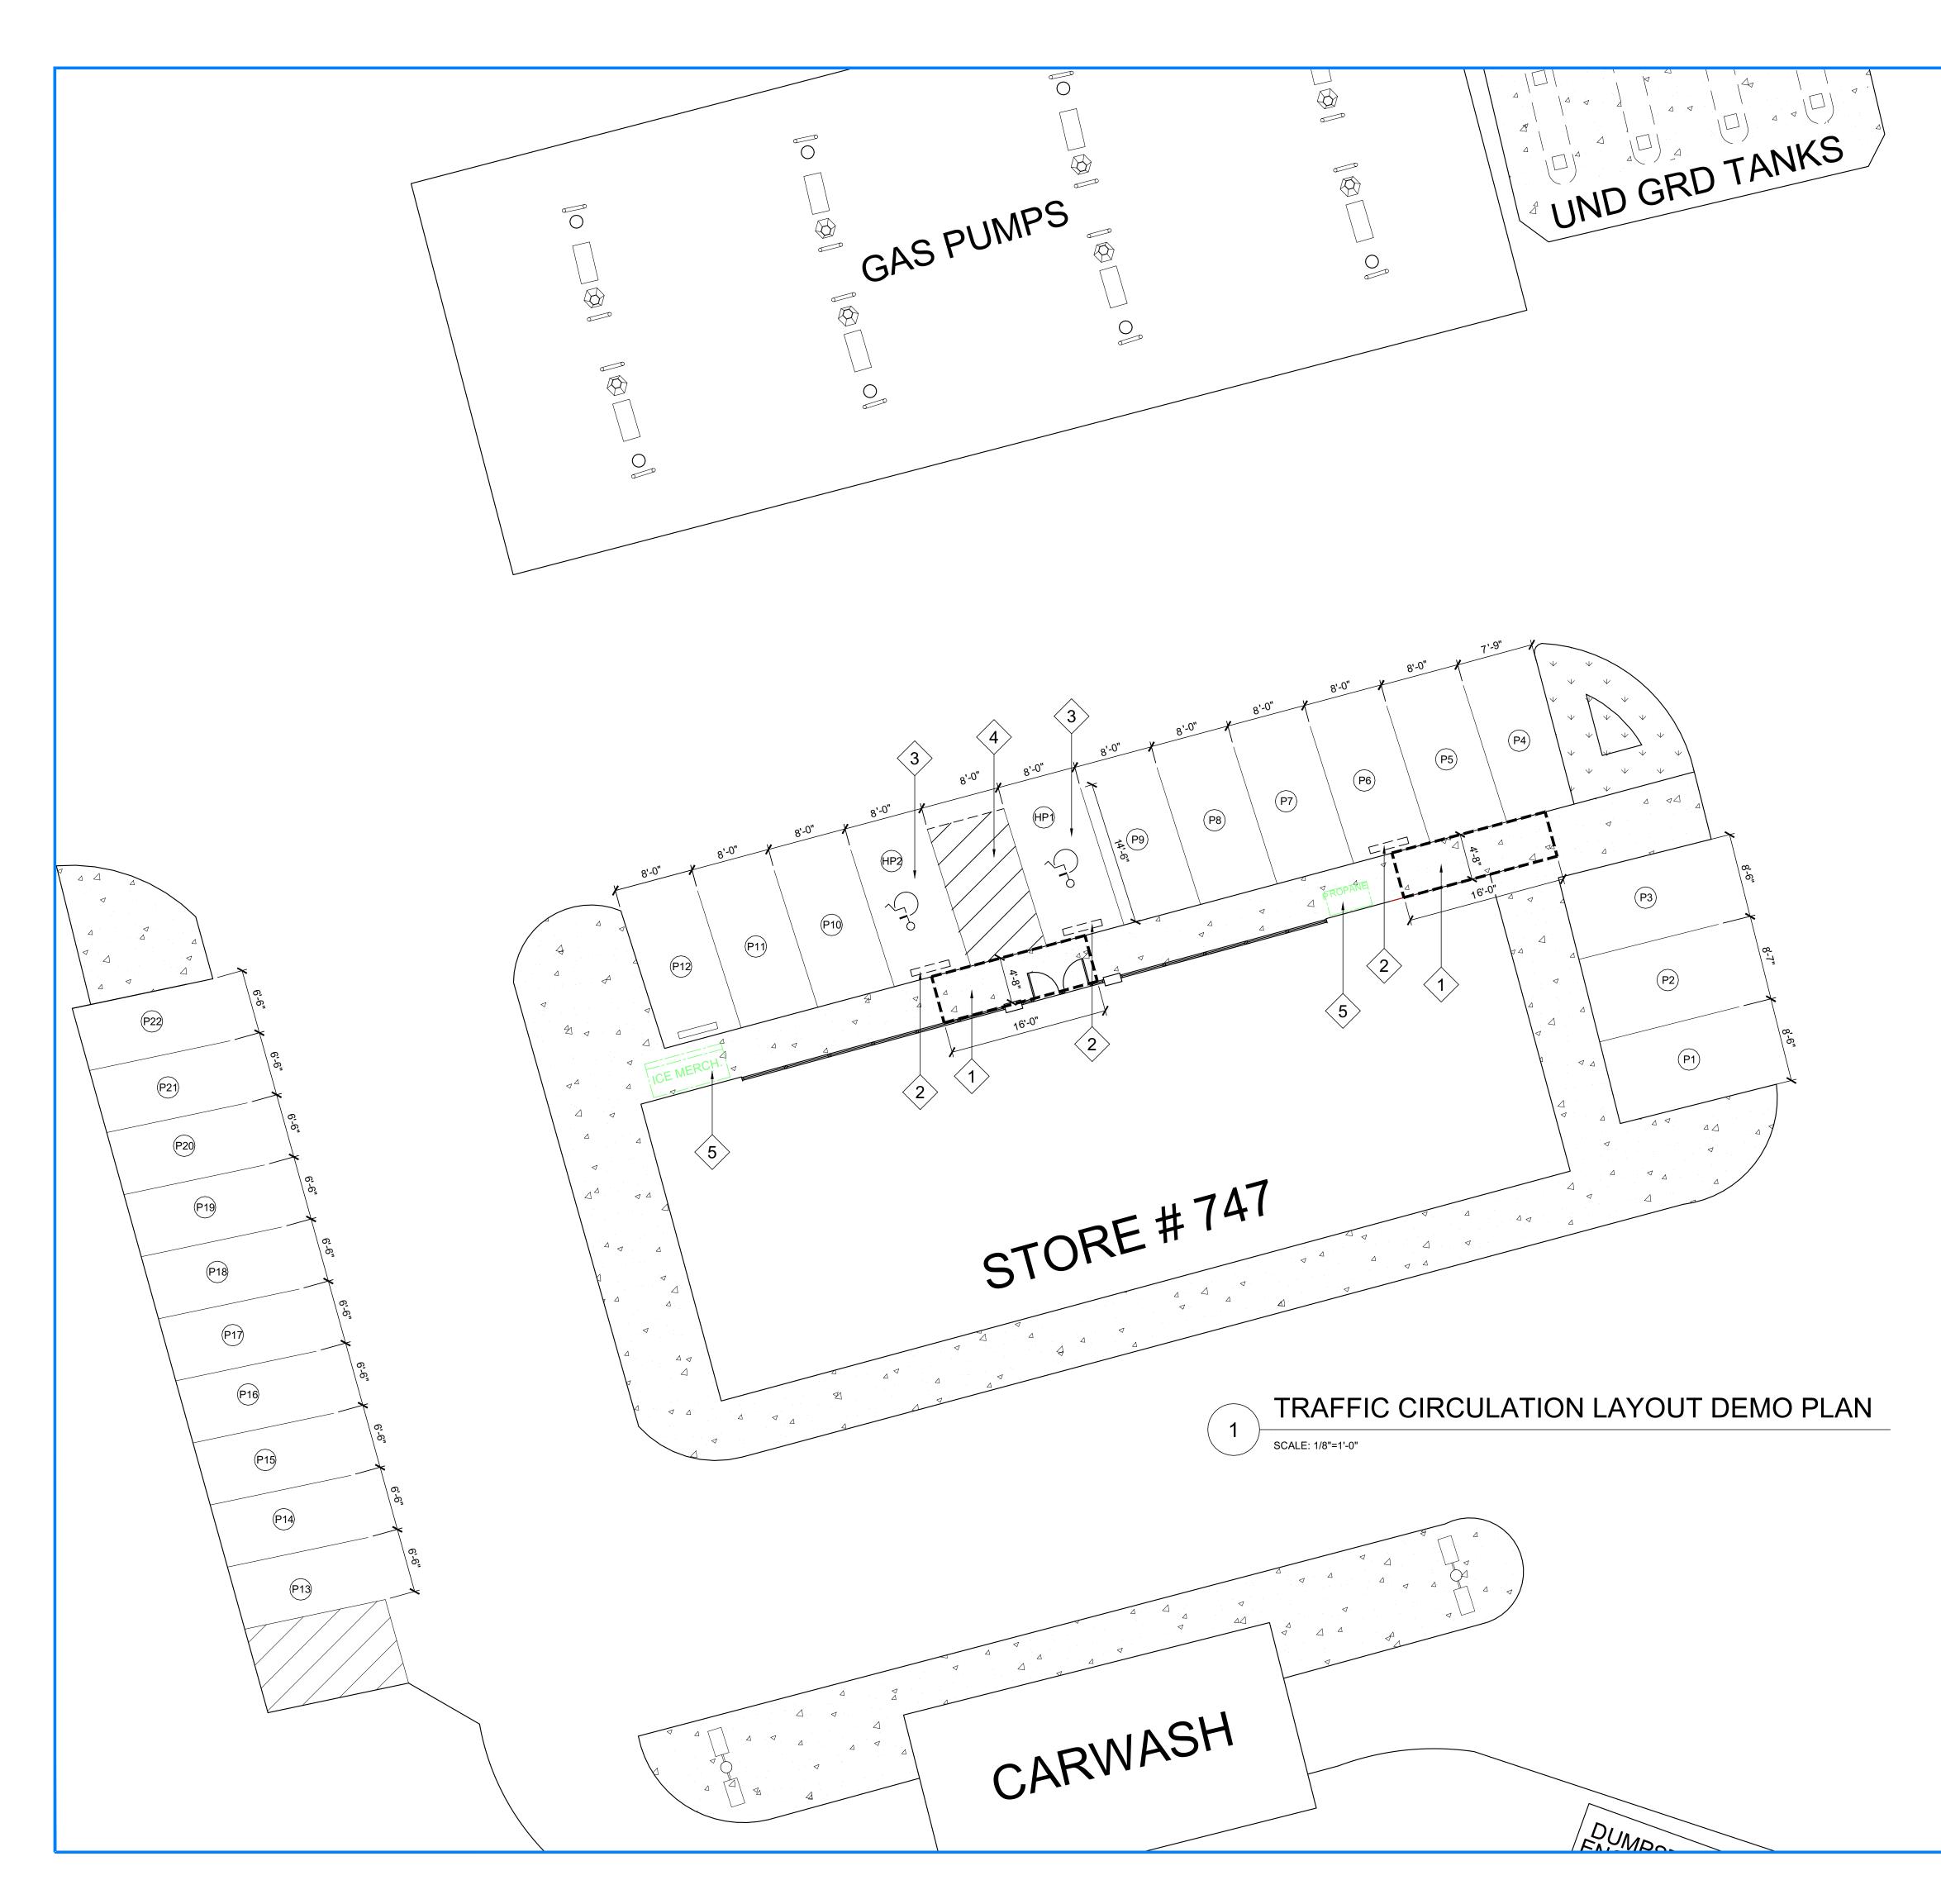

## PARKING SP-CE NOTEPROVED

- (P-) : SYMBOL SIGNIFIES NIT STREETS OF THIS CITY (HP-) : SYMBOL SIGNIFIES NIT STREETS OF THIS CITY (HP-) : SYMBOL SIGNIFIES NIT STREETS OF THIS CITY
- (22 STANDARD S. DAGES OB/16/19/ ADICAP PARKING SPACE) TOTAL OF 24 A printed copy of these plans shall be on the job site for all requested inspections.

#### **GENERAL NOTES:**

ALL PARKING SPACES AND SIGNAGE TO REMAIN AS IS, NO CHANGES OR RE-CONFIGURATION AS PART OF THIS SCOPE OF WORK

ALL ADA ITEMS PER TCL TO MEET CITY DEVELOPMENT PROCESS MANUAL, (CHAPTER 23, VOLUME 1)

### CONSTRUCTION KEY NOTES

- INSTALL NEW CONCRETE SIDEWALK IN THIS LOCATION, SEE DETAILS 2/TCL1.2 AND 3/TCL1.2
- INSTALL NEW CONCRETE LANDING AND ADA RAMPS; SEE DETAILS 1/TCL1.2 AND 5/TCL1.2
- 3 RE-PAINT LINE STRIPING AS SHOWN
- (4) INSTALL (2) NEW WHEEL STOPS