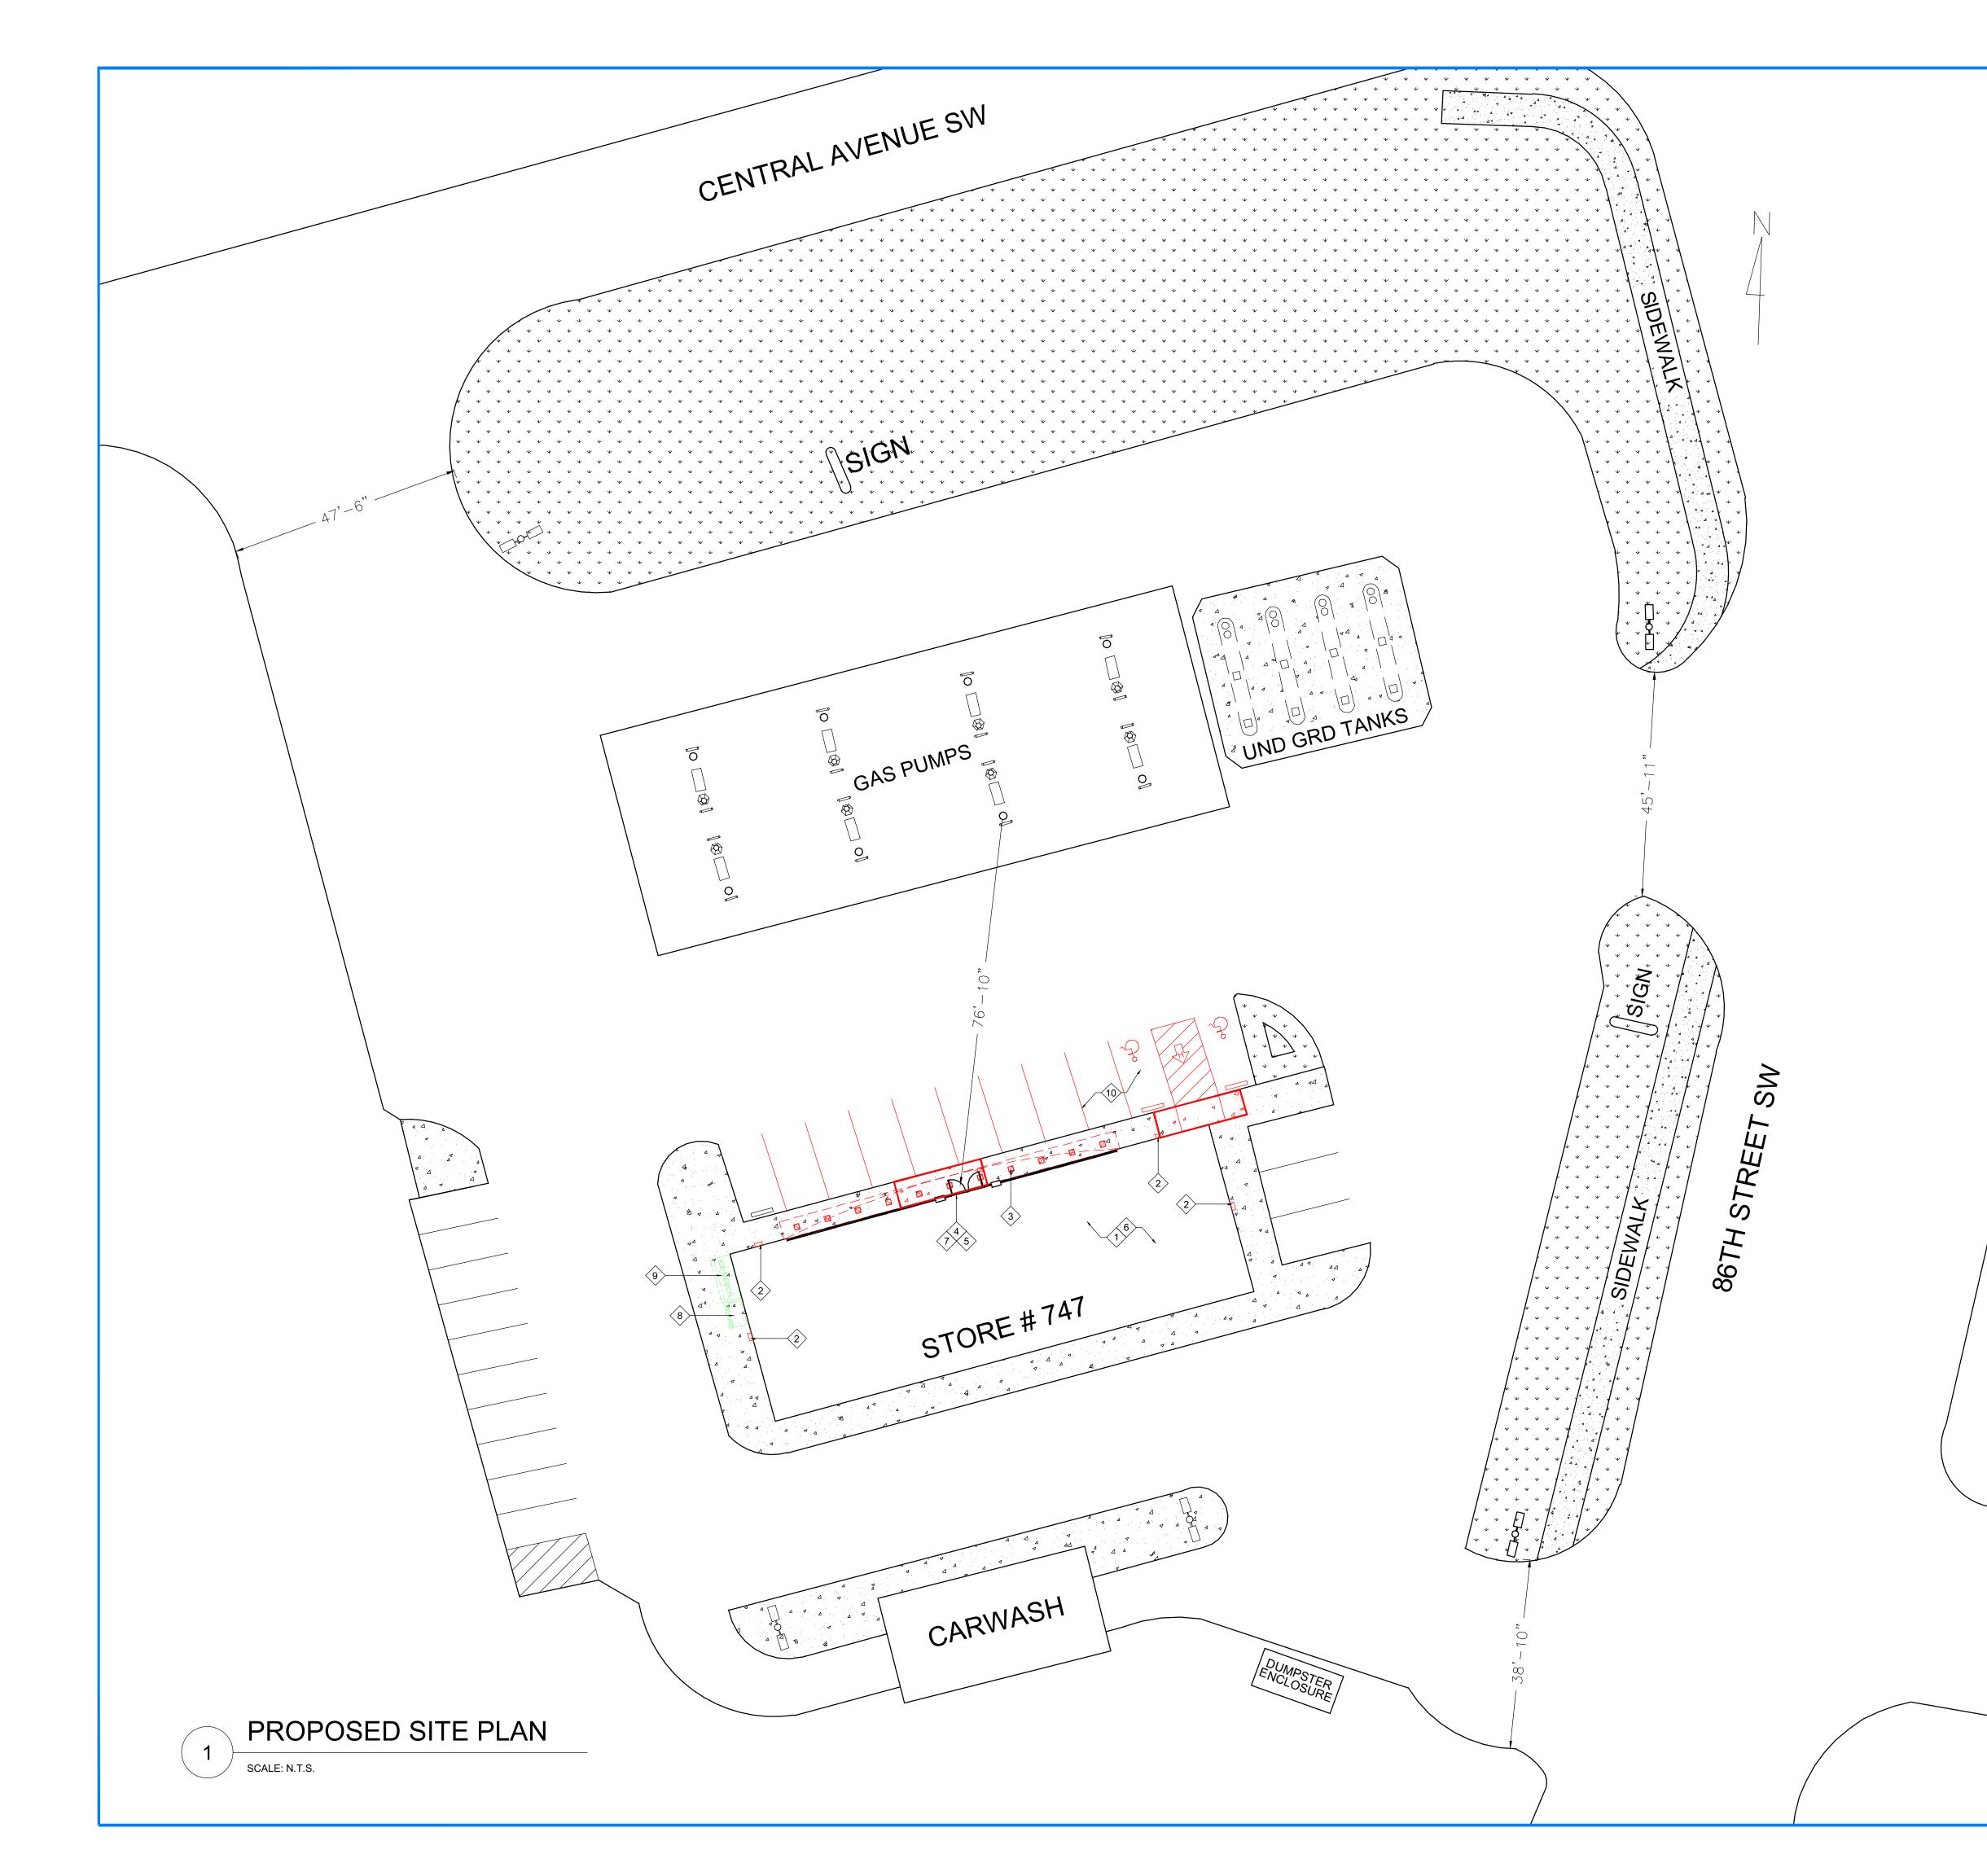

# PARKING SPACE NOTE PROVED

- (P-) : SYMBOL SIGNIFIES NIT'S BR20F9-209766 AP PARKING SPACES (HP-) : SYMBOL SIGNIFIES NIT'S BR20F9-209766 AP PAKKING SPACES
- (22 STANDARD S.DAFESO8/16/19/ NDICAP PARKING SPACE) TOTAL OF 24 A printed copy of these plans shall be on the job site for all requested inspections.

## GENERAL NOTES:

NO CHANGE TO THE NUMBER OF PARKING SPACES AND SIGNAGE TO REMAIN AS IS, NO CHANGES OR RE-CONFIGURATION AS PART OF THIS SCOPE OF WORK

ALL ADA ITEMS PER TCL TO MEET CITY DEVELOPMENT PROCESS MANUAL, (CHAPTER 23, VOLUME 1)

## CONSTRUCTION KEY NOTES

- $\stackrel{\frown}{1}$  Demo existing concrete; prepare for installation of New concrete
- 2 DEMO (3) WHEEL STOPS; PREPARE FOR NEW
- 3 RELOCATE HANDICAP PARKING; SEE TCL1.1 FOR NEW LOCATION
- DEMO PAINT STRIPS AT THIS LOCATION; PREPARE FOR NEW PARKING SPOT
- S RELOCATE ICE MERCHANDISERS AND PROPANE CAGE; SEE PROPOSED TCL1.1 FOR NEW LOCATION

## PARKING SP-CE NOTEPROVED

- (P-) : SYMBOL SIGNIFIES NIT STREETS OF THIS CITY (HP-) : SYMBOL SIGNIFIES NIT STREETS OF THIS CITY (HP-) : SYMBOL SIGNIFIES NIT STREETS OF THIS CITY
- (22 STANDARD S. DAGES OB/16/19/ ADICAP PARKING SPACE) TOTAL OF 24 A printed copy of these plans shall be on the job site for all requested inspections.

#### **GENERAL NOTES:**

ALL PARKING SPACES AND SIGNAGE TO REMAIN AS IS, NO CHANGES OR RE-CONFIGURATION AS PART OF THIS SCOPE OF WORK

ALL ADA ITEMS PER TCL TO MEET CITY DEVELOPMENT PROCESS MANUAL, (CHAPTER 23, VOLUME 1)