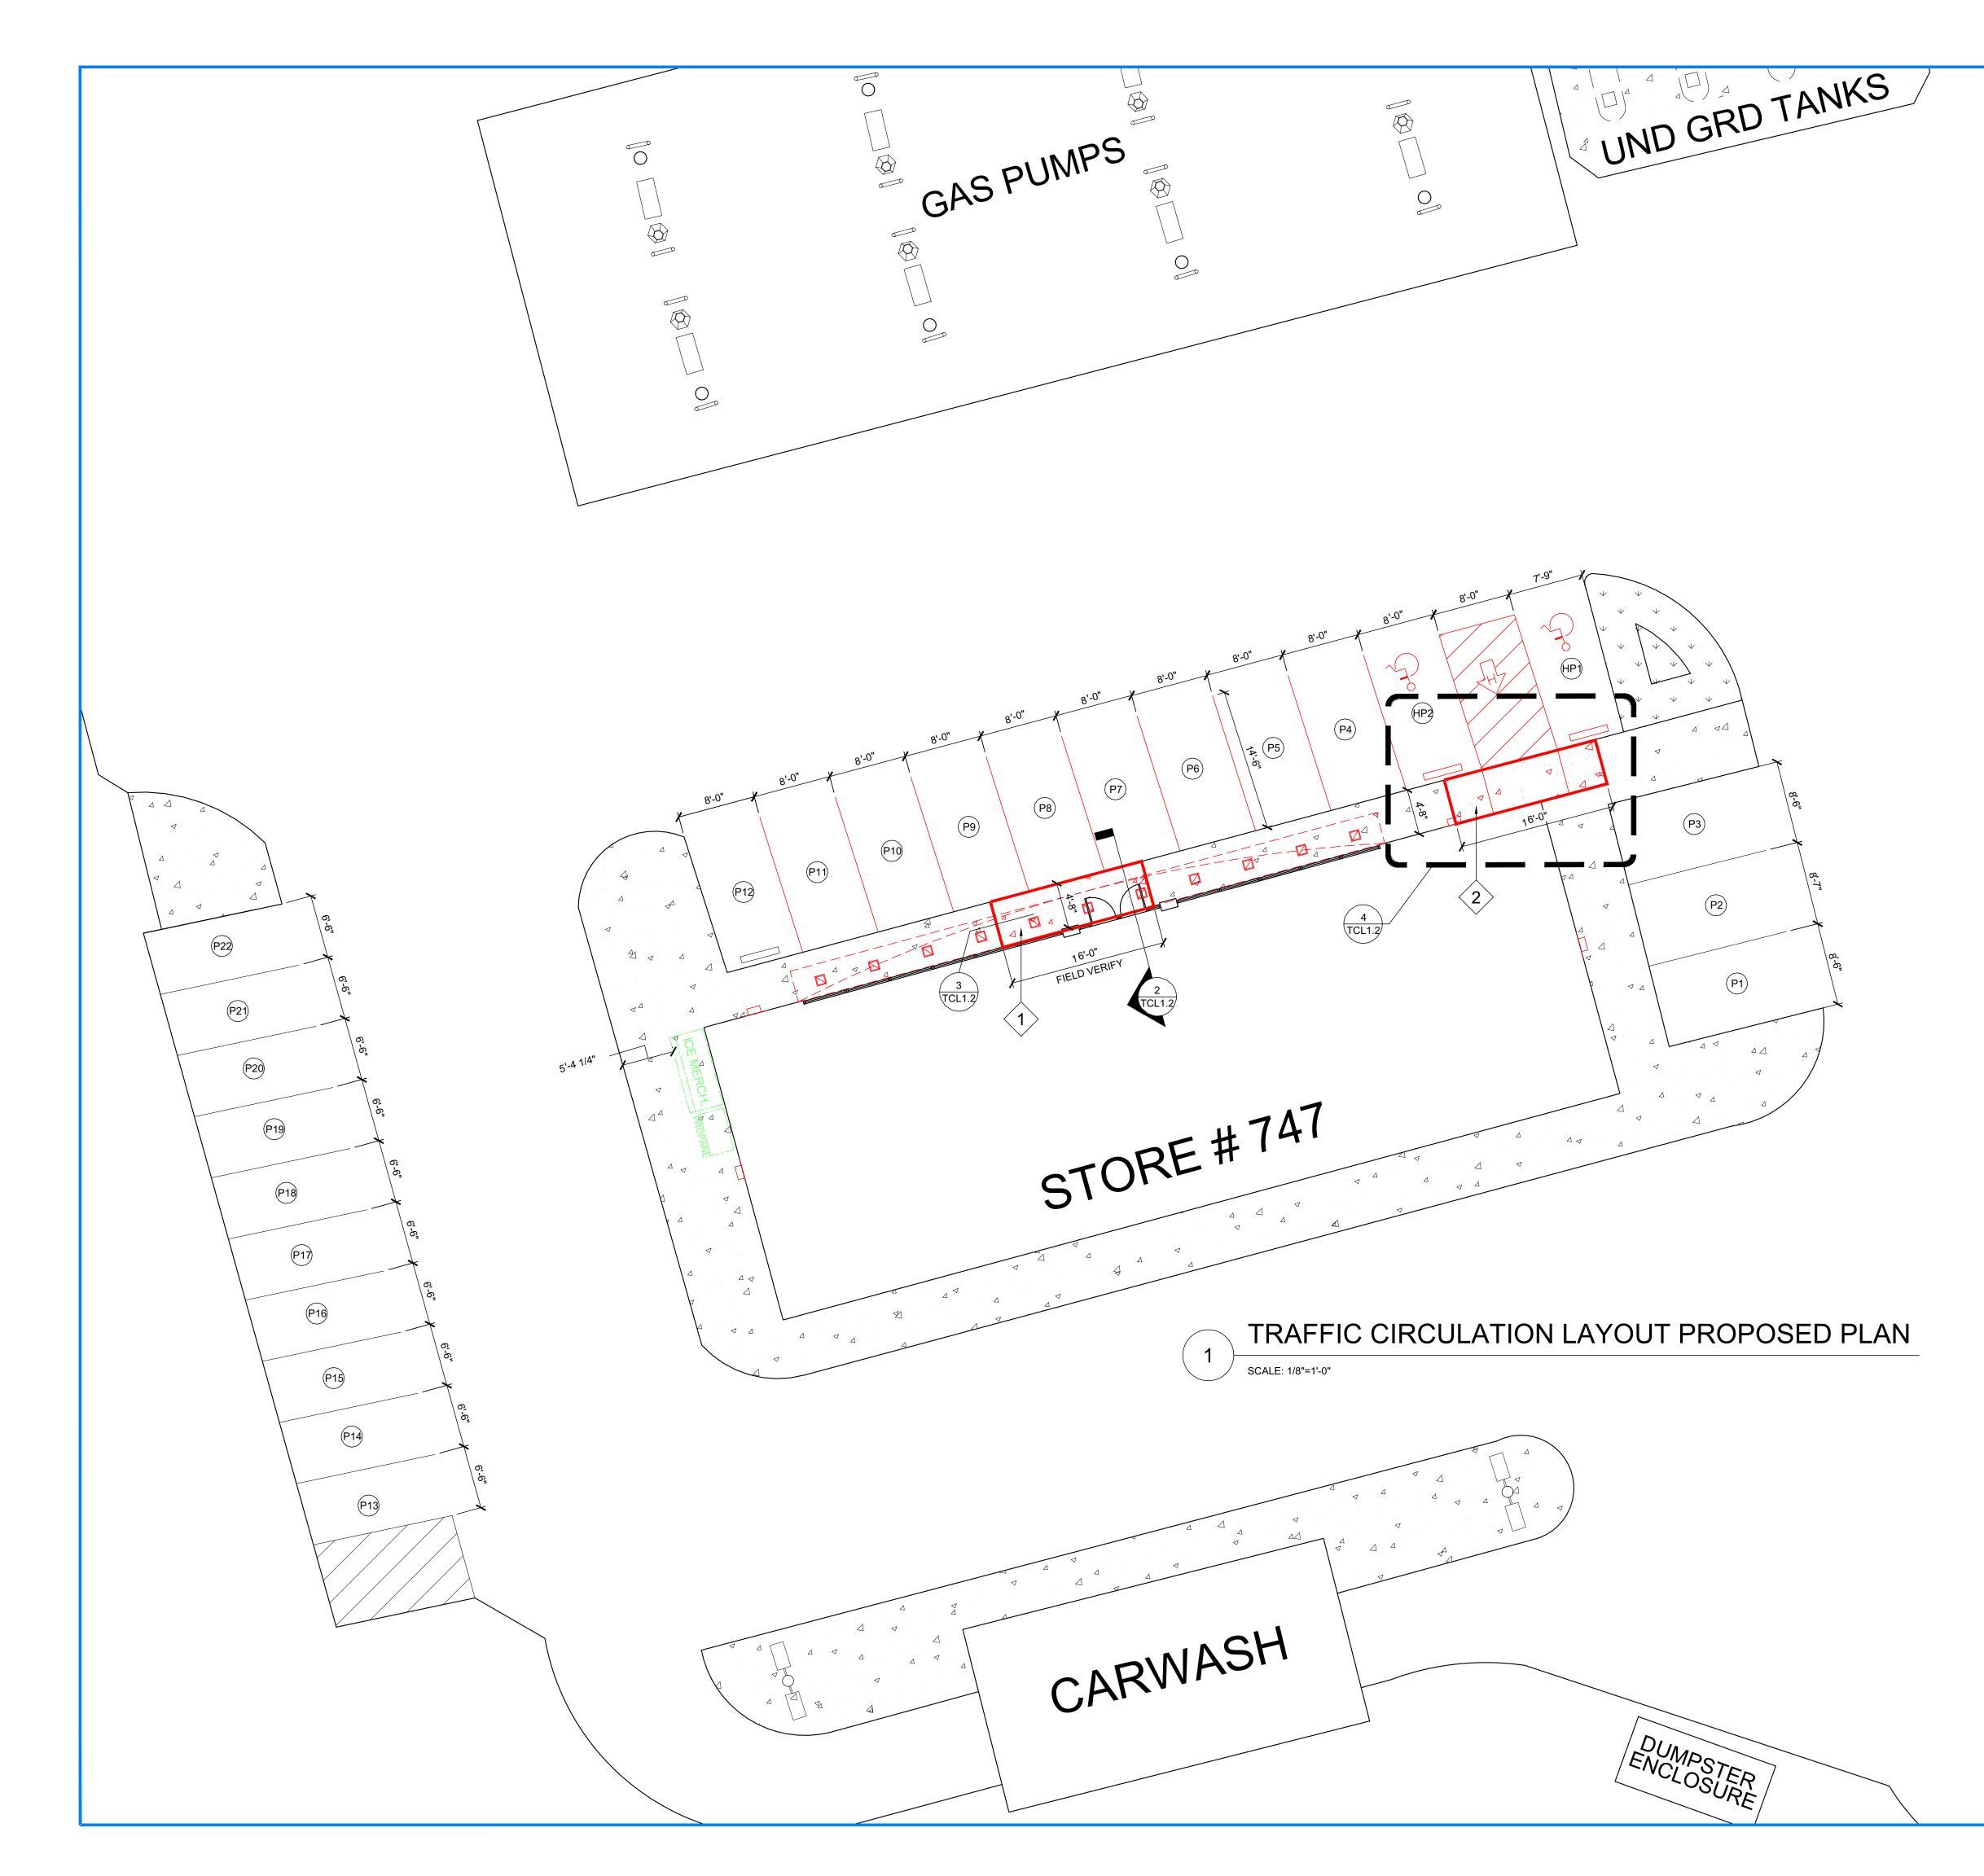

# PARKING SPACE NOTE PROVED

- (P-) : SYMBOL SIGNIFIES NIT'S BR20F9-209766 AP PARKING SPACES (HP-) : SYMBOL SIGNIFIES NIT'S BR20F9-209766 AP PAKKING SPACES
- (22 STANDARD S.DAFESO8/16/19/ NDICAP PARKING SPACE) TOTAL OF 24 A printed copy of these plans shall be on the job site for all requested inspections.

## GENERAL NOTES:

NO CHANGE TO THE NUMBER OF PARKING SPACES AND SIGNAGE TO REMAIN AS IS, NO CHANGES OR RE-CONFIGURATION AS PART OF THIS SCOPE OF WORK

ALL ADA ITEMS PER TCL TO MEET CITY DEVELOPMENT PROCESS MANUAL, (CHAPTER 23, VOLUME 1)

## CONSTRUCTION KEY NOTES

- $\stackrel{\frown}{1}$  Demo existing concrete; prepare for installation of New concrete
- 2 DEMO (3) WHEEL STOPS; PREPARE FOR NEW
- 3 RELOCATE HANDICAP PARKING; SEE TCL1.1 FOR NEW LOCATION
- DEMO PAINT STRIPS AT THIS LOCATION; PREPARE FOR NEW PARKING SPOT
- S RELOCATE ICE MERCHANDISERS AND PROPANE CAGE; SEE PROPOSED TCL1.1 FOR NEW LOCATION

## PARKING SP-CE NOTEPROVED

- (P-) : SYMBOL SIGNIFIES NIT STREETS OF THIS CITY (HP-) : SYMBOL SIGNIFIES NIT STREETS OF THIS CITY (HP-) : SYMBOL SIGNIFIES NIT STREETS OF THIS CITY
- (22 STANDARD S. DAGES OB/16/19/ ADICAP PARKING SPACE) TOTAL OF 24 A printed copy of these plans shall be on the job site for all requested inspections.

#### **GENERAL NOTES:**

ALL PARKING SPACES AND SIGNAGE TO REMAIN AS IS, NO CHANGES OR RE-CONFIGURATION AS PART OF THIS SCOPE OF WORK

ALL ADA ITEMS PER TCL TO MEET CITY DEVELOPMENT PROCESS MANUAL, (CHAPTER 23, VOLUME 1)

### CONSTRUCTION KEY NOTES

- INSTALL NEW CONCRETE SIDEWALK IN THIS LOCATION, SEE DETAILS 2/TCL1.2 AND 3/TCL1.2
- INSTALL NEW CONCRETE LANDING AND ADA RAMPS; SEE DETAILS 1/TCL1.2 AND 5/TCL1.2
- 3 RE-PAINT LINE STRIPING AS SHOWN
- (4) INSTALL (2) NEW WHEEL STOPS