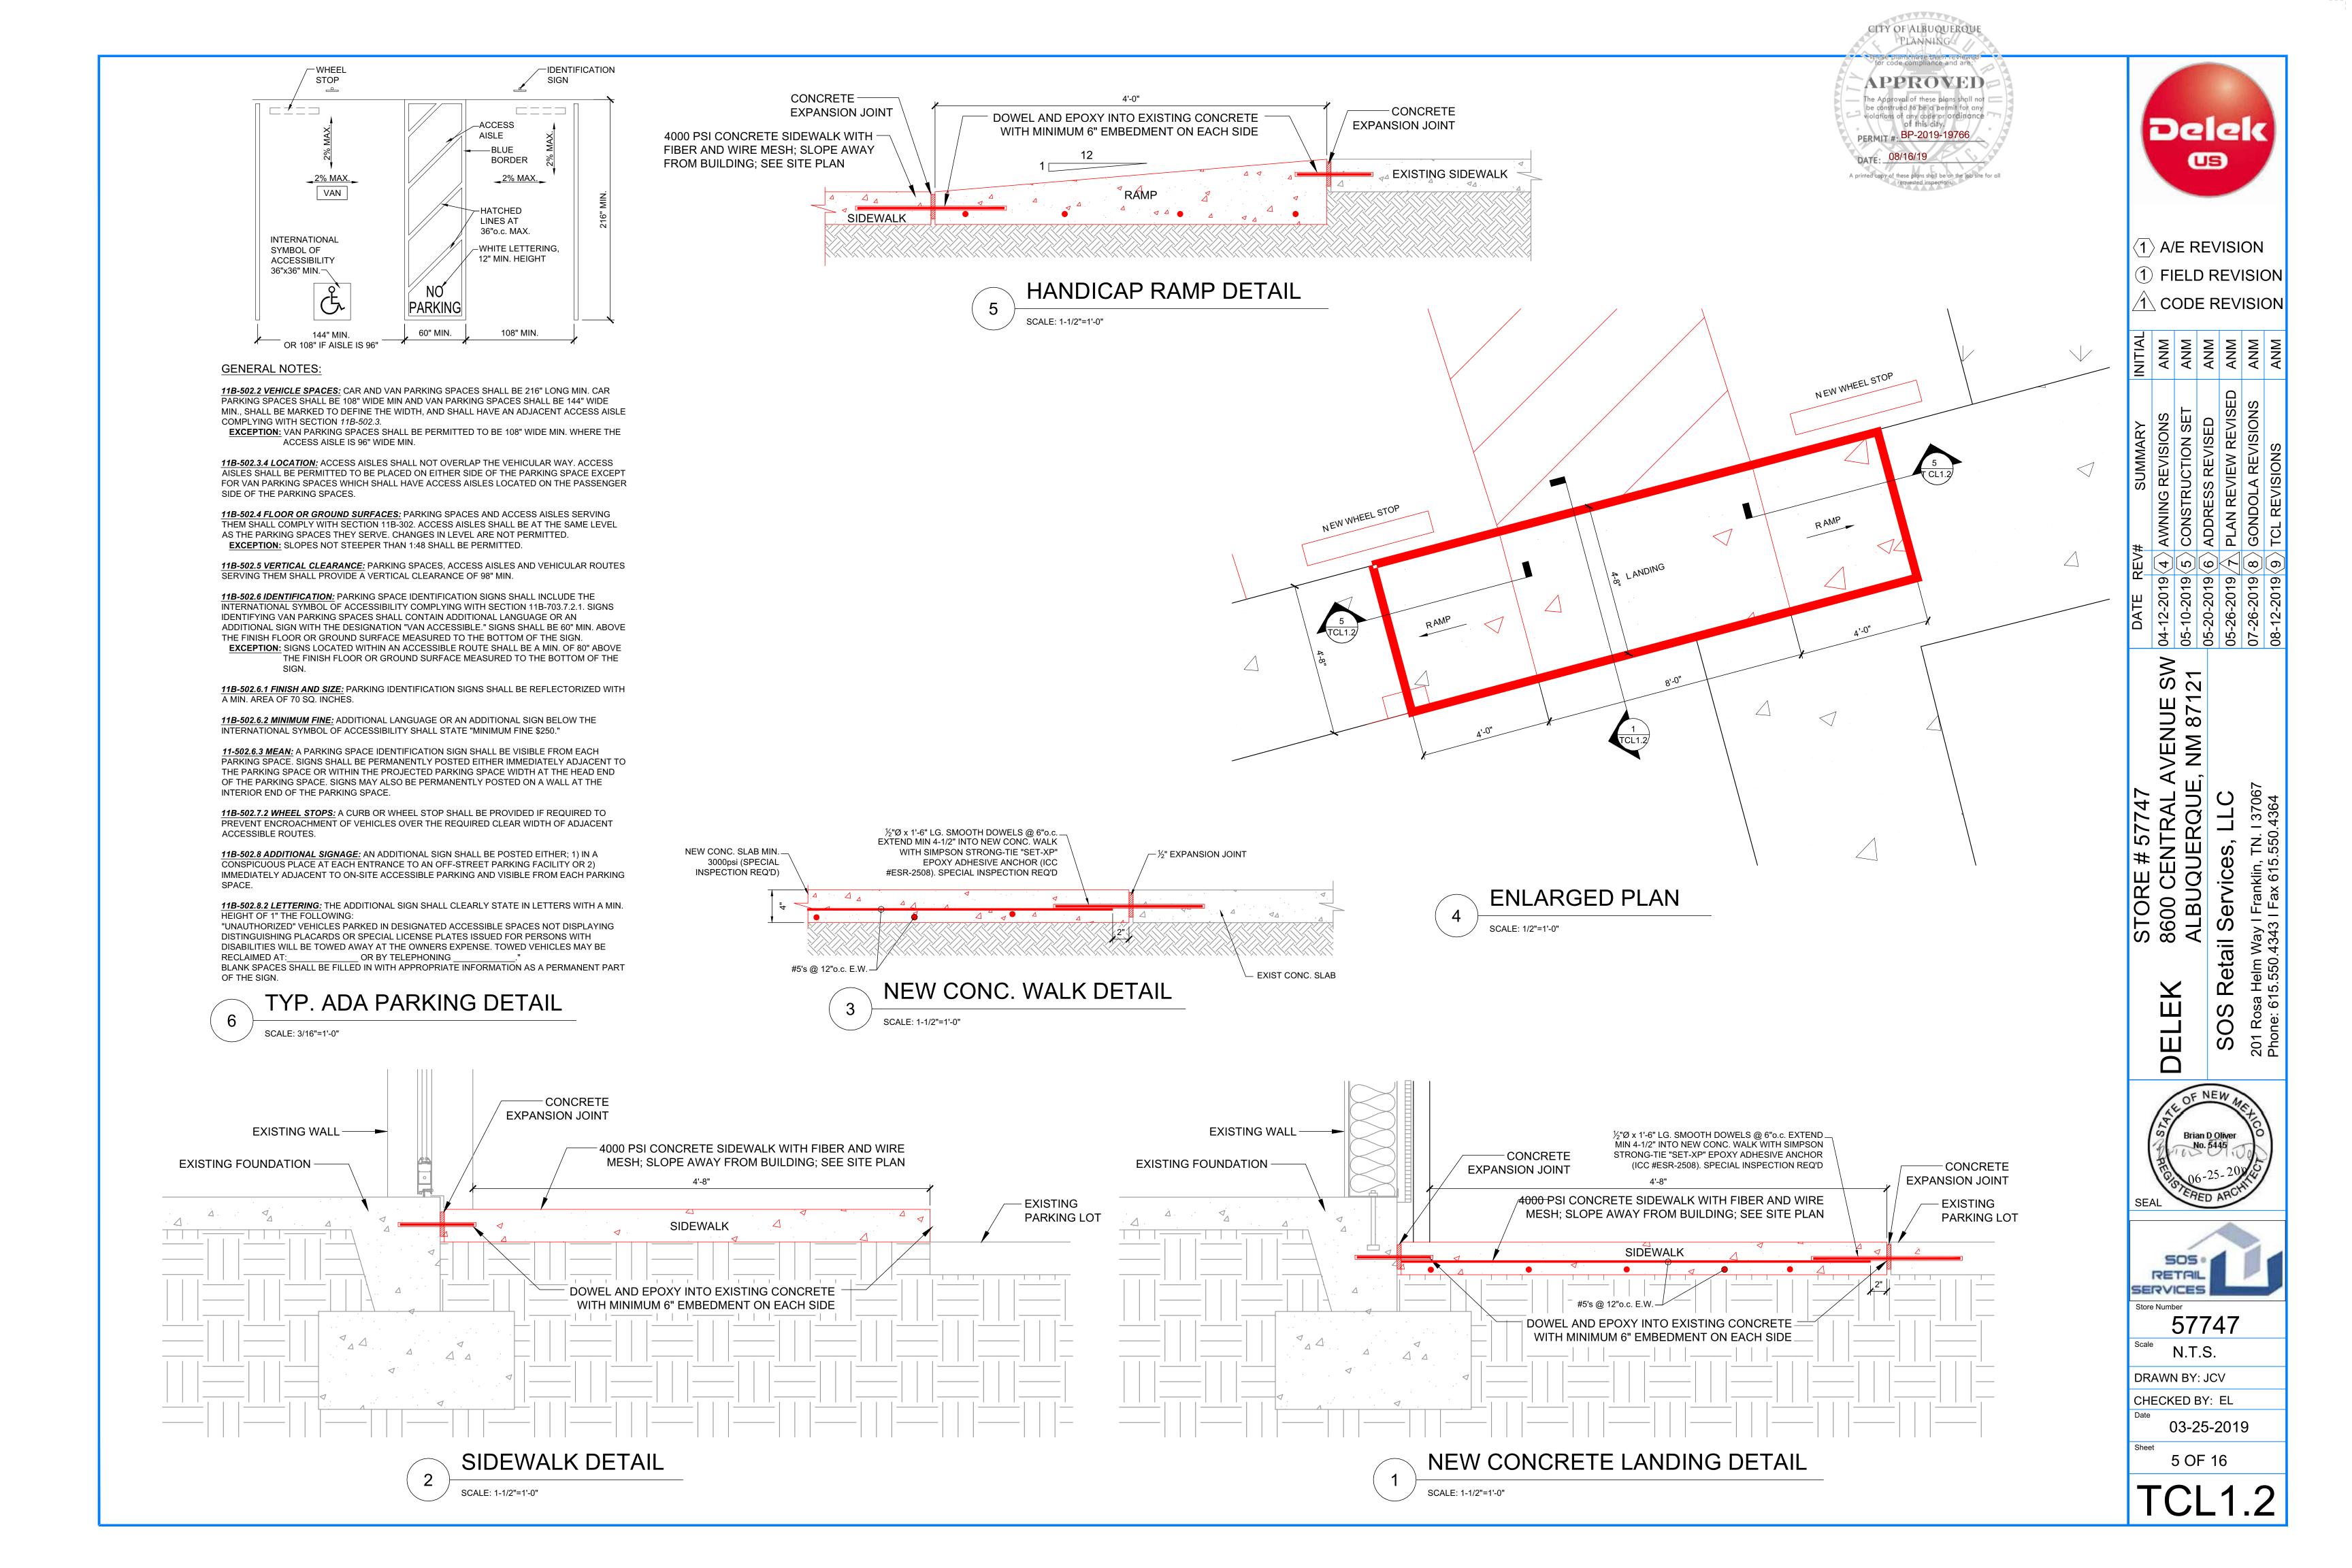

### CONSTRUCTION KEY NOTES

- INSTALL NEW CONCRETE SIDEWALK IN THIS LOCATION, SEE DETAILS 2/TCL1.2 AND 3/TCL1.2
- INSTALL NEW CONCRETE LANDING AND ADA RAMPS; SEE DETAILS 1/TCL1.2 AND 5/TCL1.2
- 3 RE-PAINT LINE STRIPING AS SHOWN
- (4) INSTALL (2) NEW WHEEL STOPS