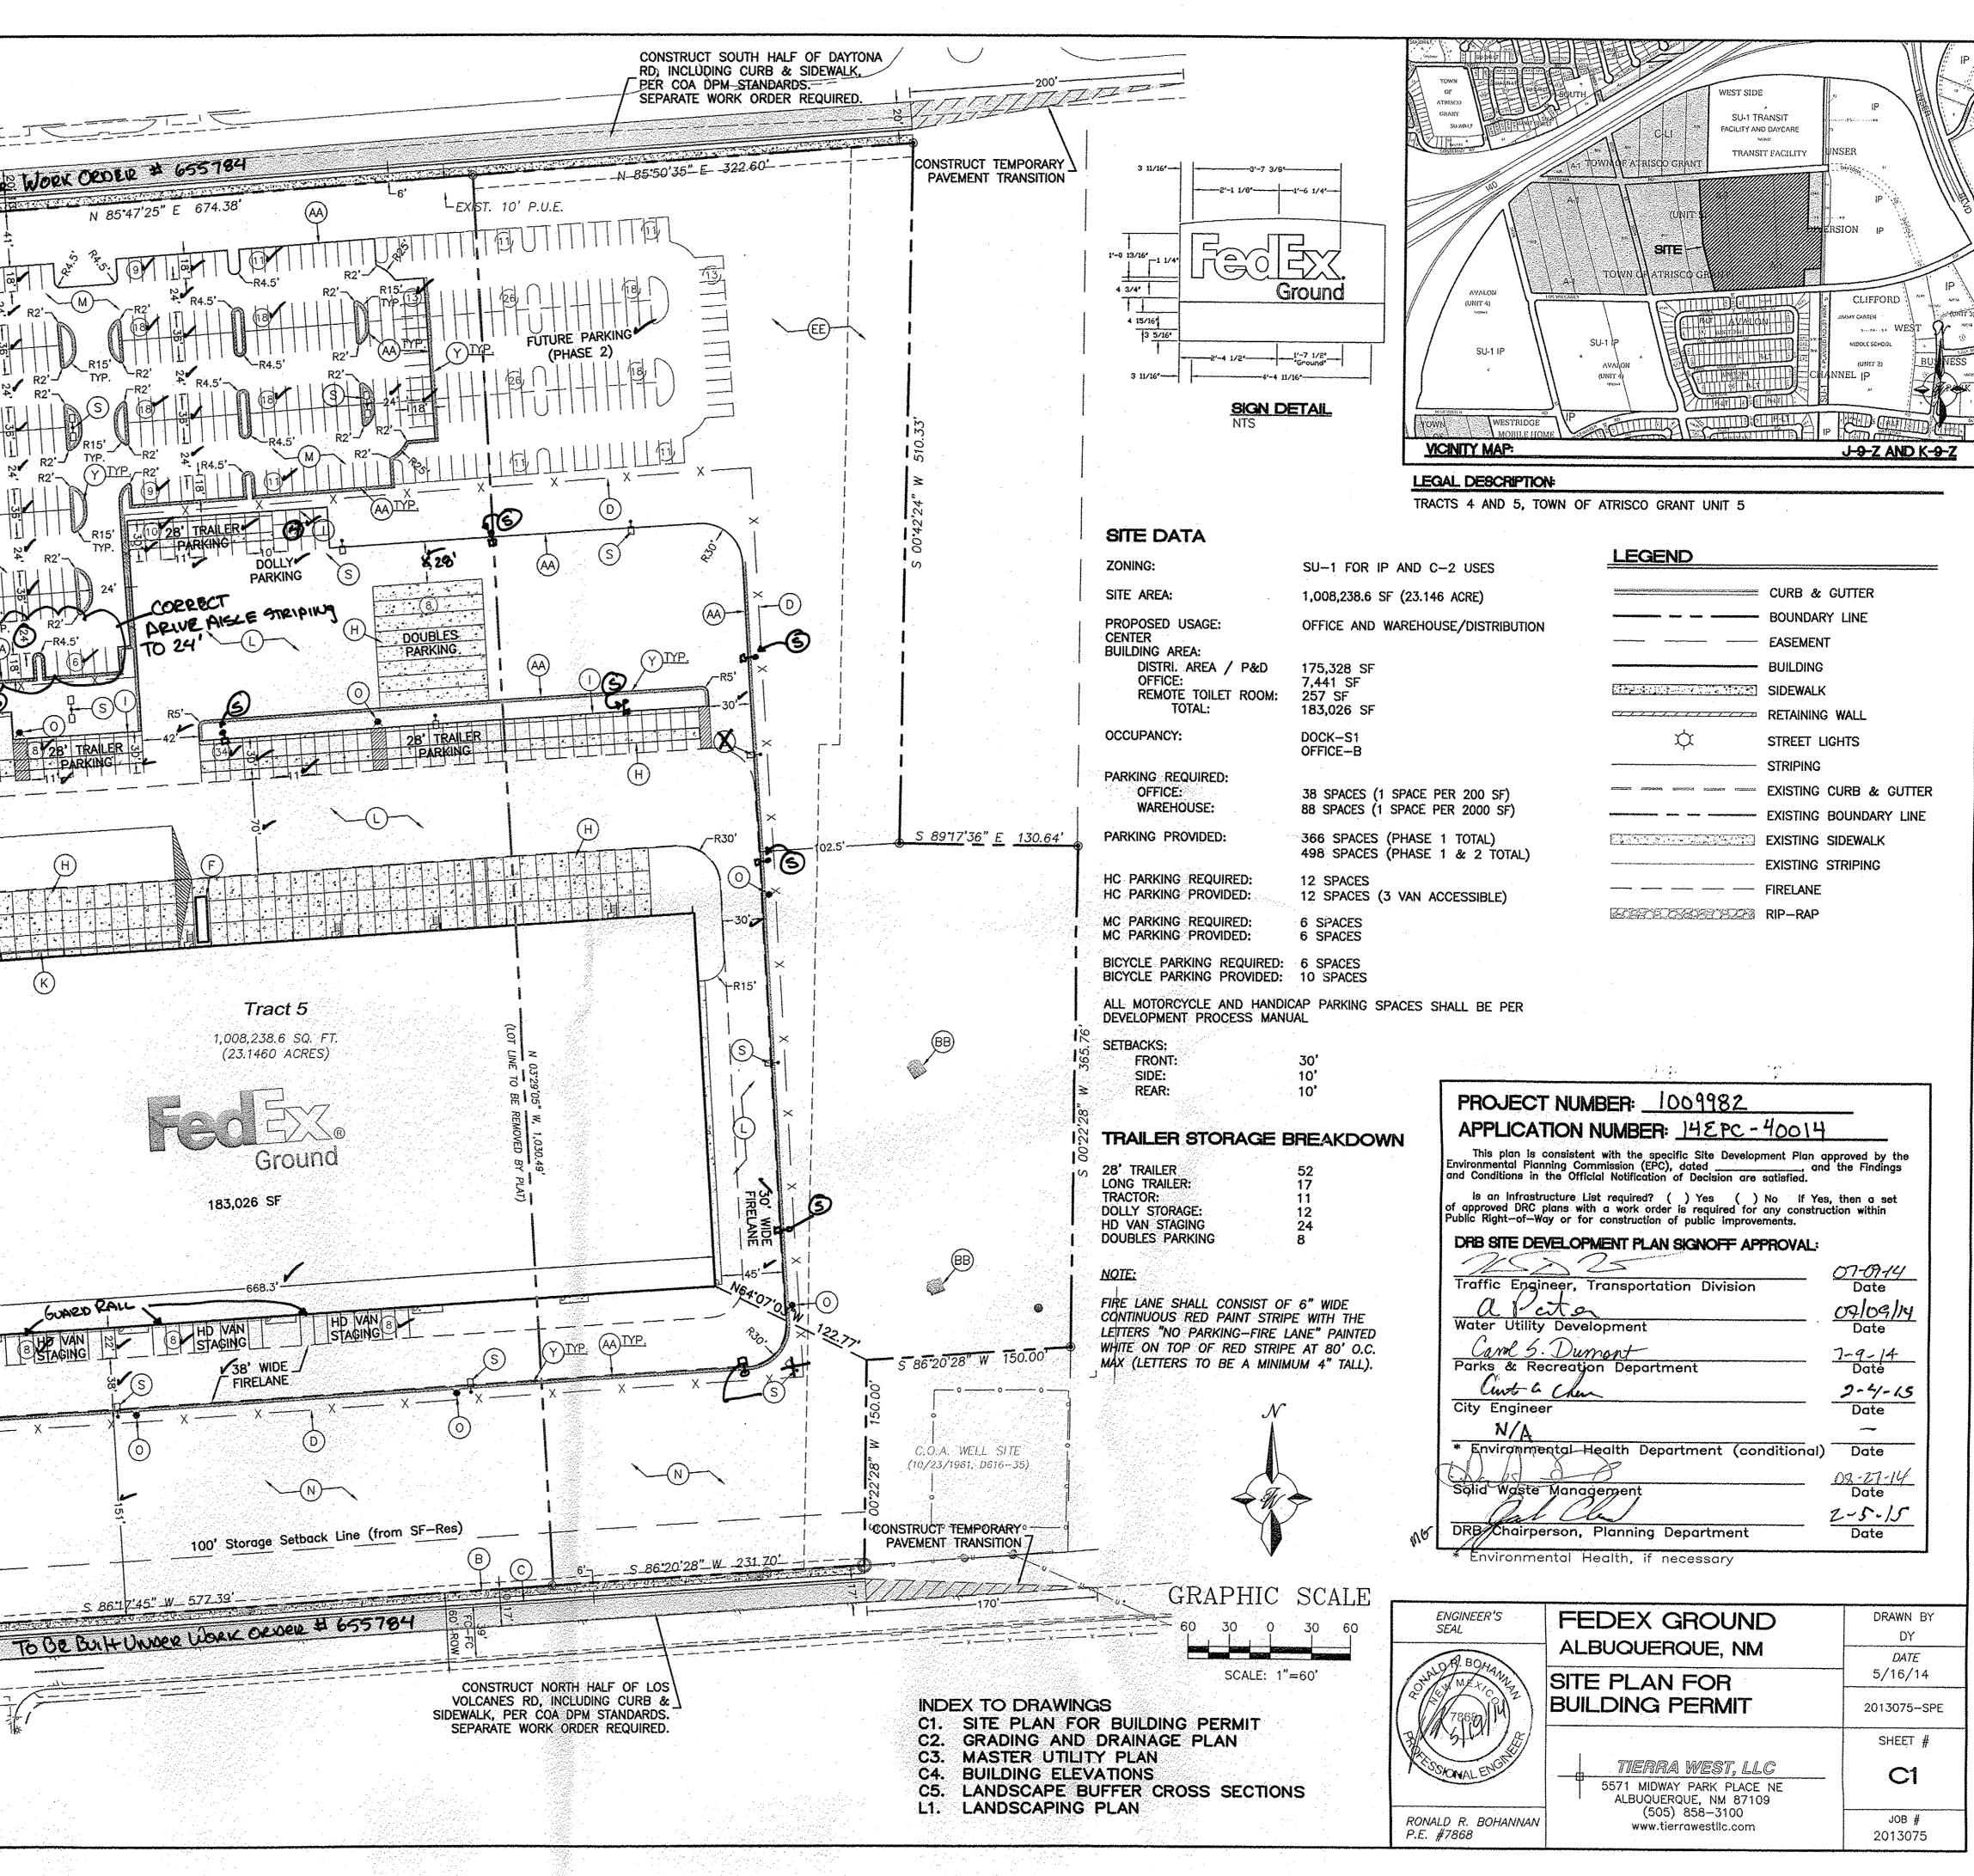

To be Built UNDER WORK OEDER # 655784 N 85\*47'25" E 674.38' CONSTRUCT TEMPORARY (AA) Tract 6 636,422 SQ. FT. (14.6102 ACRES) (9**5**) 0 (EE KEYED NOTE: UNIDIRECTIONAL HC RAMP PER COA (A) STD DWG #2440 (B) 6' SIDEWALK PER COA STD DWG #2430 STANDARD CURB AND GUTTER PER COA STD DWG #2415A B' BLACK POLY COATED CHAIN LINK FENCE WITH BARBED WIRE 3200 E SIDEWALK PER COA STD DWG #2430 WIDTH AS SHOWN (F) TRASH COMPACTOR TRACTOR G BIKERACK PARKING (H) HEAVY DUTY CONCRETE PAVEMENT (E) (1) 6' HIGH CONCRETE CURB PER FEDEX DETAIL O La (K) X ✓ (J) 6' HIGH CONCRETE CURB & GUTTER 30' (K) TRENCH DRAIN (L) ASPHALT PAVEMENT TYPE I (M) ASPHALT PAVEMENT TYPE II (N) LANDSCAPE BERM, HEIGHT VARIES 10' TO 25' ✓ (0) FIRE HYDRANT, REFERENCE UTILITY PLAN  $\bigcirc$ (P) MOTORCYCLE PARKING SIGN (Q) ADA PARKING & SIGNAGE PER DPM STD. U (R) WHEEL STOP (S) PARKING LOT LIGHT, 30' HIGH MAX. GUARD RALL (T) GUARD SHACK, 289 SF  $\sqrt{(U)}$  transformer, reference utility plan 1 20 8 STAGING VV OIL/WATER SEPARATOR, REFERENCE UTILITY PLAN W KNOX BOX FOR FIRE DEPARTMENT ACCESS MOUNTED TO GUARD SHACK EMPLOYEE PUBLIC OUTDOOR SPACE AREA, × REFERENCE LANDSCAPE PLANS (2,440 SF MIN) 2' WIDE STRIP OF 2"-4" COBBLE RIP RAP OVER LANDSCAPE FABRIC AT PAVEMENT EDGE  $\sqrt{(Z)}$  site identification sign per detail this sheet \\_(N)--CUT OFF WALL PER COA STD DWG #2415B. V(BB) RIP-RAP. REFERENCE GRADING PLAN. CC ZERO CURB \_\_\_\_S 86"17'45"\_W\_\_577.39'\_\_\_ EXIST. 5' P.U.E.-(DD) 6' CROSSWALK (4" WIDE PAINTED STRIPING) V(EE) LANDSCAPE AREA PER LANDSCAPE PLANS\_ PAVEMENT TRANSITION