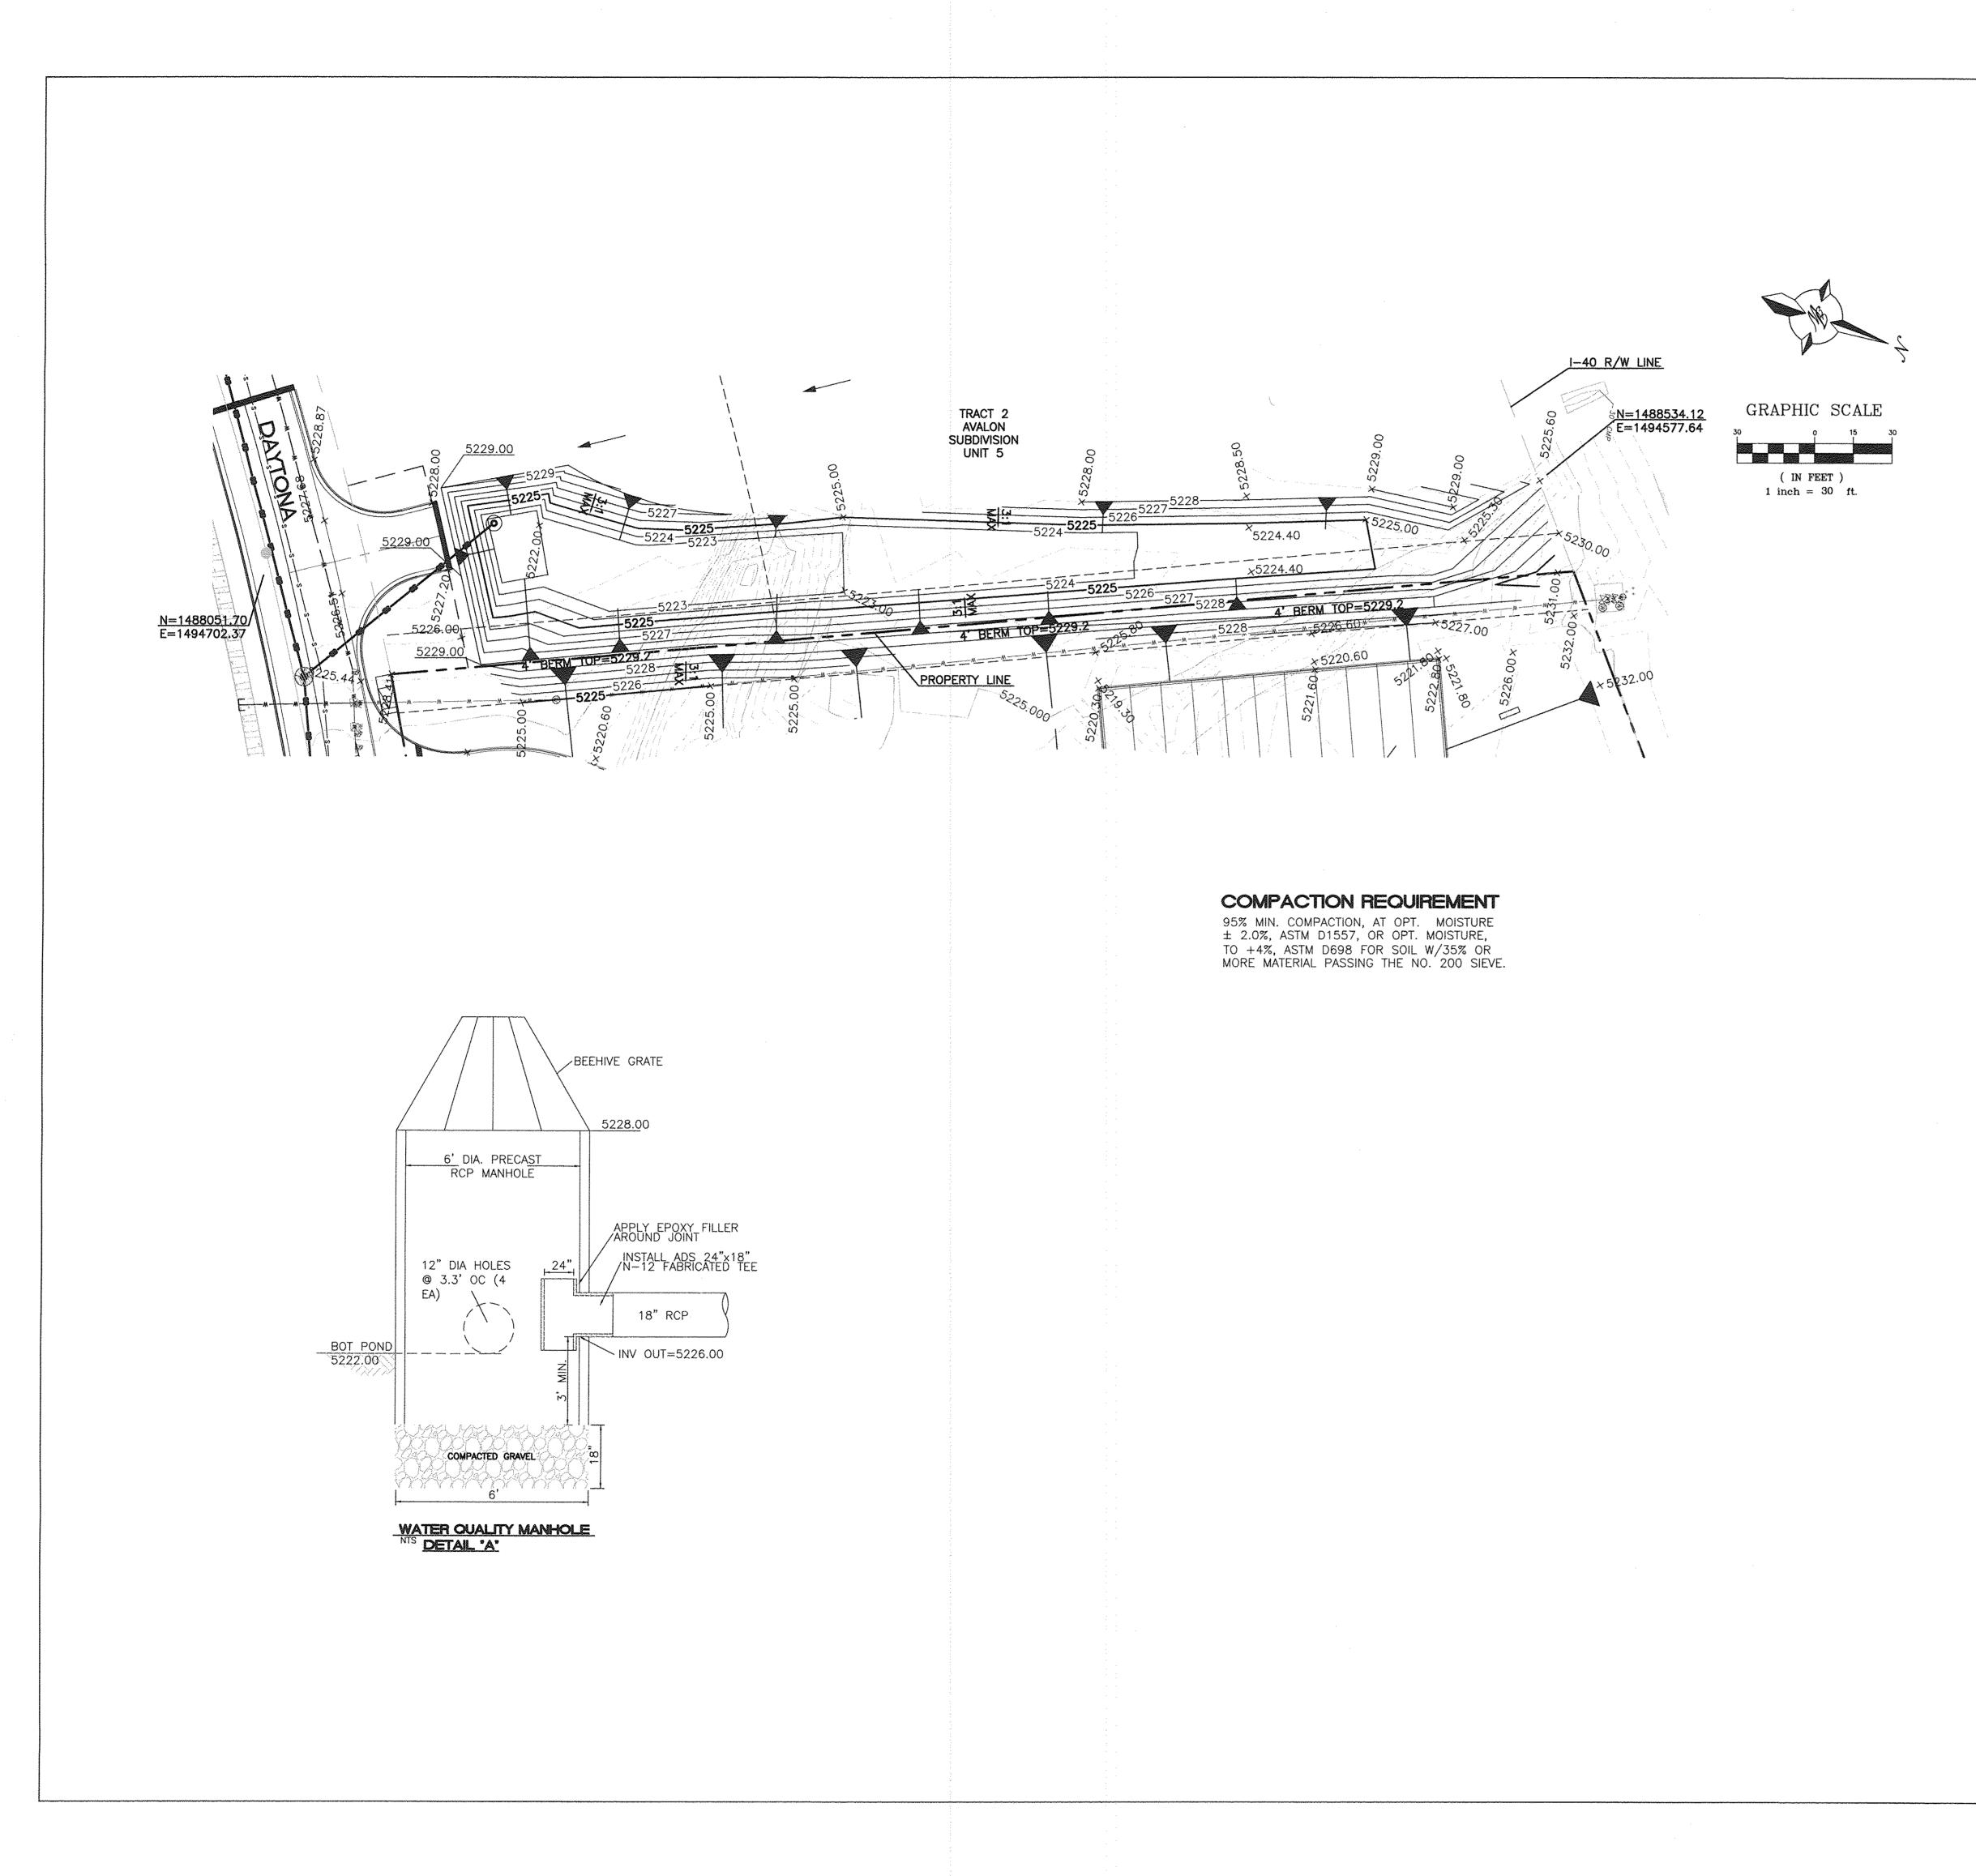

www.cabq.gov

Albuquerque

3. For Information. Prior to Work Order acceptance, the Agreement and Covenant (signed by the underlying owner) and Drainage Easement for the swale and pond on Tract 2 with need to be recorded and included in the closeout package. Also the Agreement and Covenant and the Drainage Easement for the riprap and gabions in the NE corner of Tract 3 with need to be recorded and included in the closeout package.