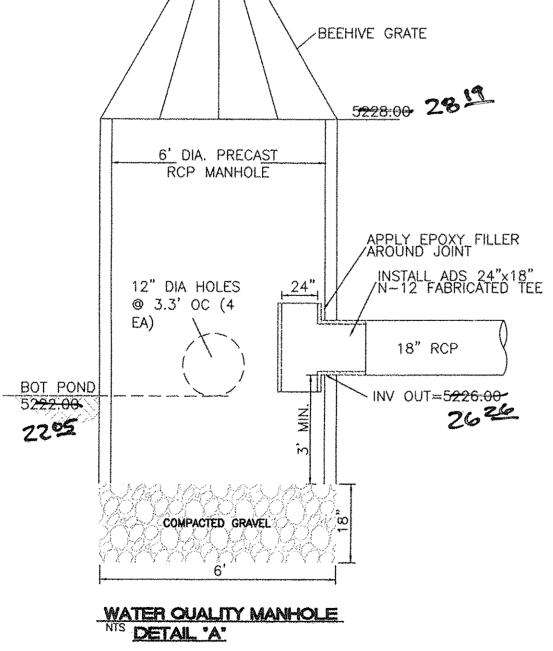

## CITY OF ALBUQUERQUE

*Planning Department* David Campbell, Director

Mayor Timothy M. Keller

February 14, 2019

Vince Carrica, P.E. Tierra West, LLC 5571 Midway Park Place, NE Albuquerque, NM 87109

RE: Utility Trailer Sales 8201 Daytona Rd NW Request for Certificate of Occupancy – Permanent Engineer's Certification Date: 2/1/19 & 2/13/19 – Accepted Revised Berm Grading Plan Stamp Date: 2/7/19 Grading Plan Stamp Date: 7/12/18 Drainage Report Stamp Date: 7/11/18 Hydrology File: K09D026B

## City of Albuquerque

Planning Department Development & Building Services Division

DRAINAGE AND TRANSPORTATION INFORMATION SHEET (REV 6/2018)

| Project Title: Utility Trailer Sales                                                                                                                                                                                                                                                                                                                                                                                           | Building Permit #: |                                                                                                                   | Hydrology File #:                                                                                                                                                                                                                                                   |  |  |  |  |  |
|--------------------------------------------------------------------------------------------------------------------------------------------------------------------------------------------------------------------------------------------------------------------------------------------------------------------------------------------------------------------------------------------------------------------------------|--------------------|-------------------------------------------------------------------------------------------------------------------|---------------------------------------------------------------------------------------------------------------------------------------------------------------------------------------------------------------------------------------------------------------------|--|--|--|--|--|
| DRB#: 1008585                                                                                                                                                                                                                                                                                                                                                                                                                  | EPC#: 8-EPC-40004  |                                                                                                                   |                                                                                                                                                                                                                                                                     |  |  |  |  |  |
| Legal Description: Tract 3 of Plat of TRS 1 th                                                                                                                                                                                                                                                                                                                                                                                 | ru 12 Avalo        | n Subdivision Unit 5                                                                                              |                                                                                                                                                                                                                                                                     |  |  |  |  |  |
| City Address:8201 Daytona Rd NW Albuquerqu                                                                                                                                                                                                                                                                                                                                                                                     |                    |                                                                                                                   |                                                                                                                                                                                                                                                                     |  |  |  |  |  |
|                                                                                                                                                                                                                                                                                                                                                                                                                                |                    |                                                                                                                   |                                                                                                                                                                                                                                                                     |  |  |  |  |  |
| Applicant:         Tierra West, LLC           Address:         5571 Midway Park Place NE Albuquero                                                                                                                                                                                                                                                                                                                             |                    |                                                                                                                   | Contact: Vince Carrica                                                                                                                                                                                                                                              |  |  |  |  |  |
|                                                                                                                                                                                                                                                                                                                                                                                                                                |                    |                                                                                                                   |                                                                                                                                                                                                                                                                     |  |  |  |  |  |
| Phone#: 505-858-3100                                                                                                                                                                                                                                                                                                                                                                                                           | Fax#:              |                                                                                                                   | E-mail: vcarrica@tierrawestllc.com                                                                                                                                                                                                                                  |  |  |  |  |  |
| Other Contact:                                                                                                                                                                                                                                                                                                                                                                                                                 |                    |                                                                                                                   | Contact:                                                                                                                                                                                                                                                            |  |  |  |  |  |
| Address:                                                                                                                                                                                                                                                                                                                                                                                                                       |                    |                                                                                                                   |                                                                                                                                                                                                                                                                     |  |  |  |  |  |
| Phone#:                                                                                                                                                                                                                                                                                                                                                                                                                        |                    |                                                                                                                   | E-mail:                                                                                                                                                                                                                                                             |  |  |  |  |  |
| TYPE OF DEVELOPMENT: PLAT (                                                                                                                                                                                                                                                                                                                                                                                                    | # of lots)         | RESIDENCE                                                                                                         | DRB SITE X_ADMIN SITE                                                                                                                                                                                                                                               |  |  |  |  |  |
| IS THIS A RESUBMITTAL? X Yes                                                                                                                                                                                                                                                                                                                                                                                                   | N                  | lo                                                                                                                |                                                                                                                                                                                                                                                                     |  |  |  |  |  |
| DEPARTMENT TRANSPORTATION                                                                                                                                                                                                                                                                                                                                                                                                      | <u>х</u> н         | YDROLOGY/DRAIN                                                                                                    | AGE                                                                                                                                                                                                                                                                 |  |  |  |  |  |
| Check all that Apply:                                                                                                                                                                                                                                                                                                                                                                                                          |                    |                                                                                                                   | YPE OF APPROVAL/ACCEPTANCE SOUGHT:<br>BUILDING PERMIT APPROVAL                                                                                                                                                                                                      |  |  |  |  |  |
| TYPE OF SUBMITTAL:         X       ENGINEER/ARCHITECT CERTIFICATION         PAD CERTIFICATION         CONCEPTUAL G & D PLAN         GRADING PLAN         DRAINAGE REPORT         DRAINAGE MASTER PLAN         FLOODPLAIN DEVELOPMENT PERMIT A         ELEVATION CERTIFICATE         CLOMR/LOMR         TRAFFIC CIRCULATION LAYOUT (TCL)         TRAFFIC IMPACT STUDY (TIS)         STREET LIGHT LAYOUT         OTHER (SPECIFY) |                    | PRELIM<br>SITE PL<br>SITE PL<br>FINAL F<br>SIA/ REI<br>FOUND<br>GRADIN<br>GRADIN<br>SO-19 A<br>PAVING<br>X GRADIN | ICATE OF OCCUPANCY<br>INARY PLAT APPROVAL<br>AN FOR SUB'D APPROVAL<br>AN FOR BLDG. PERMIT APPROVAL<br>PLAT APPROVAL<br>LEASE OF FINANCIAL GUARANTEE<br>ATION PERMIT APPROVAL<br>IG PERMIT APPROVAL<br>PPROVAL<br>PERMIT APPROVAL<br>IG/ PAD CERTIFICATION<br>PROVAL |  |  |  |  |  |
| PRE-DESIGN MEETING?<br>DATE SUBMITTED:2/13/2019                                                                                                                                                                                                                                                                                                                                                                                |                    | OTHER<br>Vince Carrica                                                                                            | /LOMR<br>PLAIN DEVELOPMENT PERMIT<br>(SPECIFY)                                                                                                                                                                                                                      |  |  |  |  |  |
| COA STAFF:                                                                                                                                                                                                                                                                                                                                                                                                                     |                    | NIC SUBMITTAL RECEIVI                                                                                             | ED:                                                                                                                                                                                                                                                                 |  |  |  |  |  |