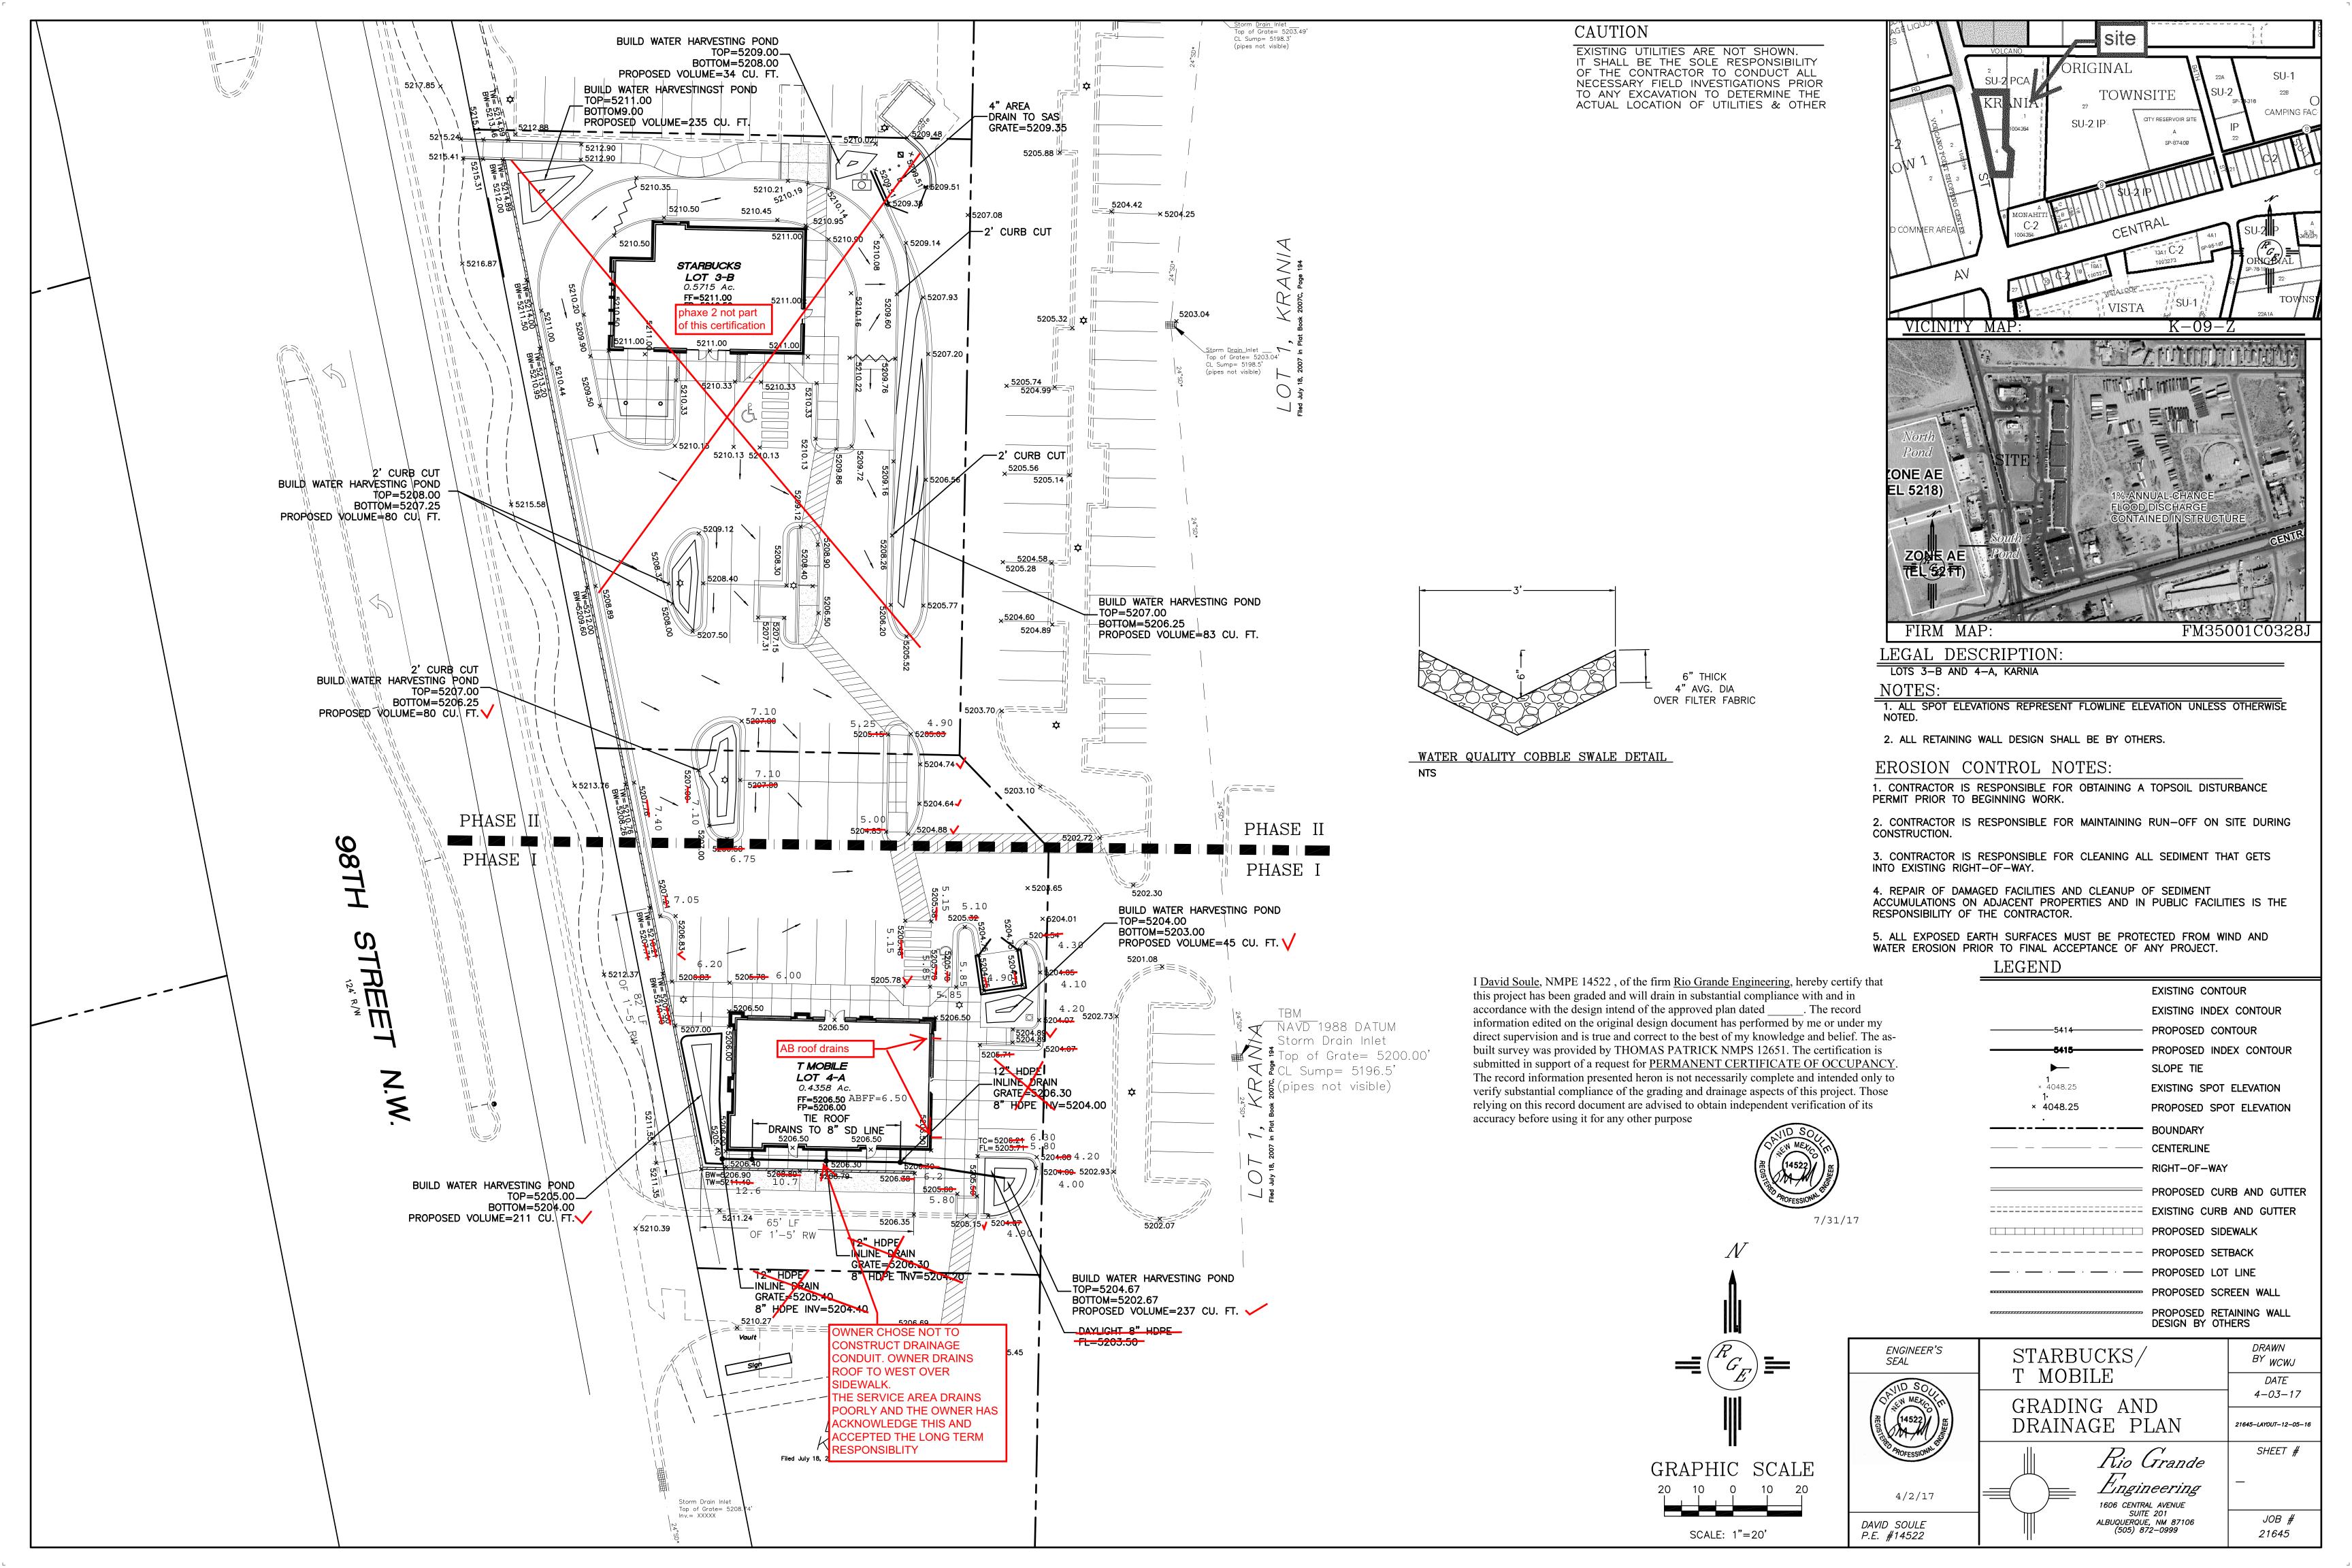

# CITY OF ALBUQUERQUE

August 11, 2017

David Soule, PE Rio Grande Engineering 1606 Central SE Suite 201 Albuquerque, NM 87106

Re:

SECU T-MOBILE Phase 1
130 98th St NW

Request Permanent C.O. - Accepted

Engineer's Stamp Dated 4/2/17 (K09D031C)

Certification dated: 7-31-17

Dear Mr. Soule,

Based on the Certification received 8/1/2017 the site is acceptable for release of Certificate of Occupancy by Hydrology.

PO Box 1293

If you have any questions, you can contact me at 924-3986.