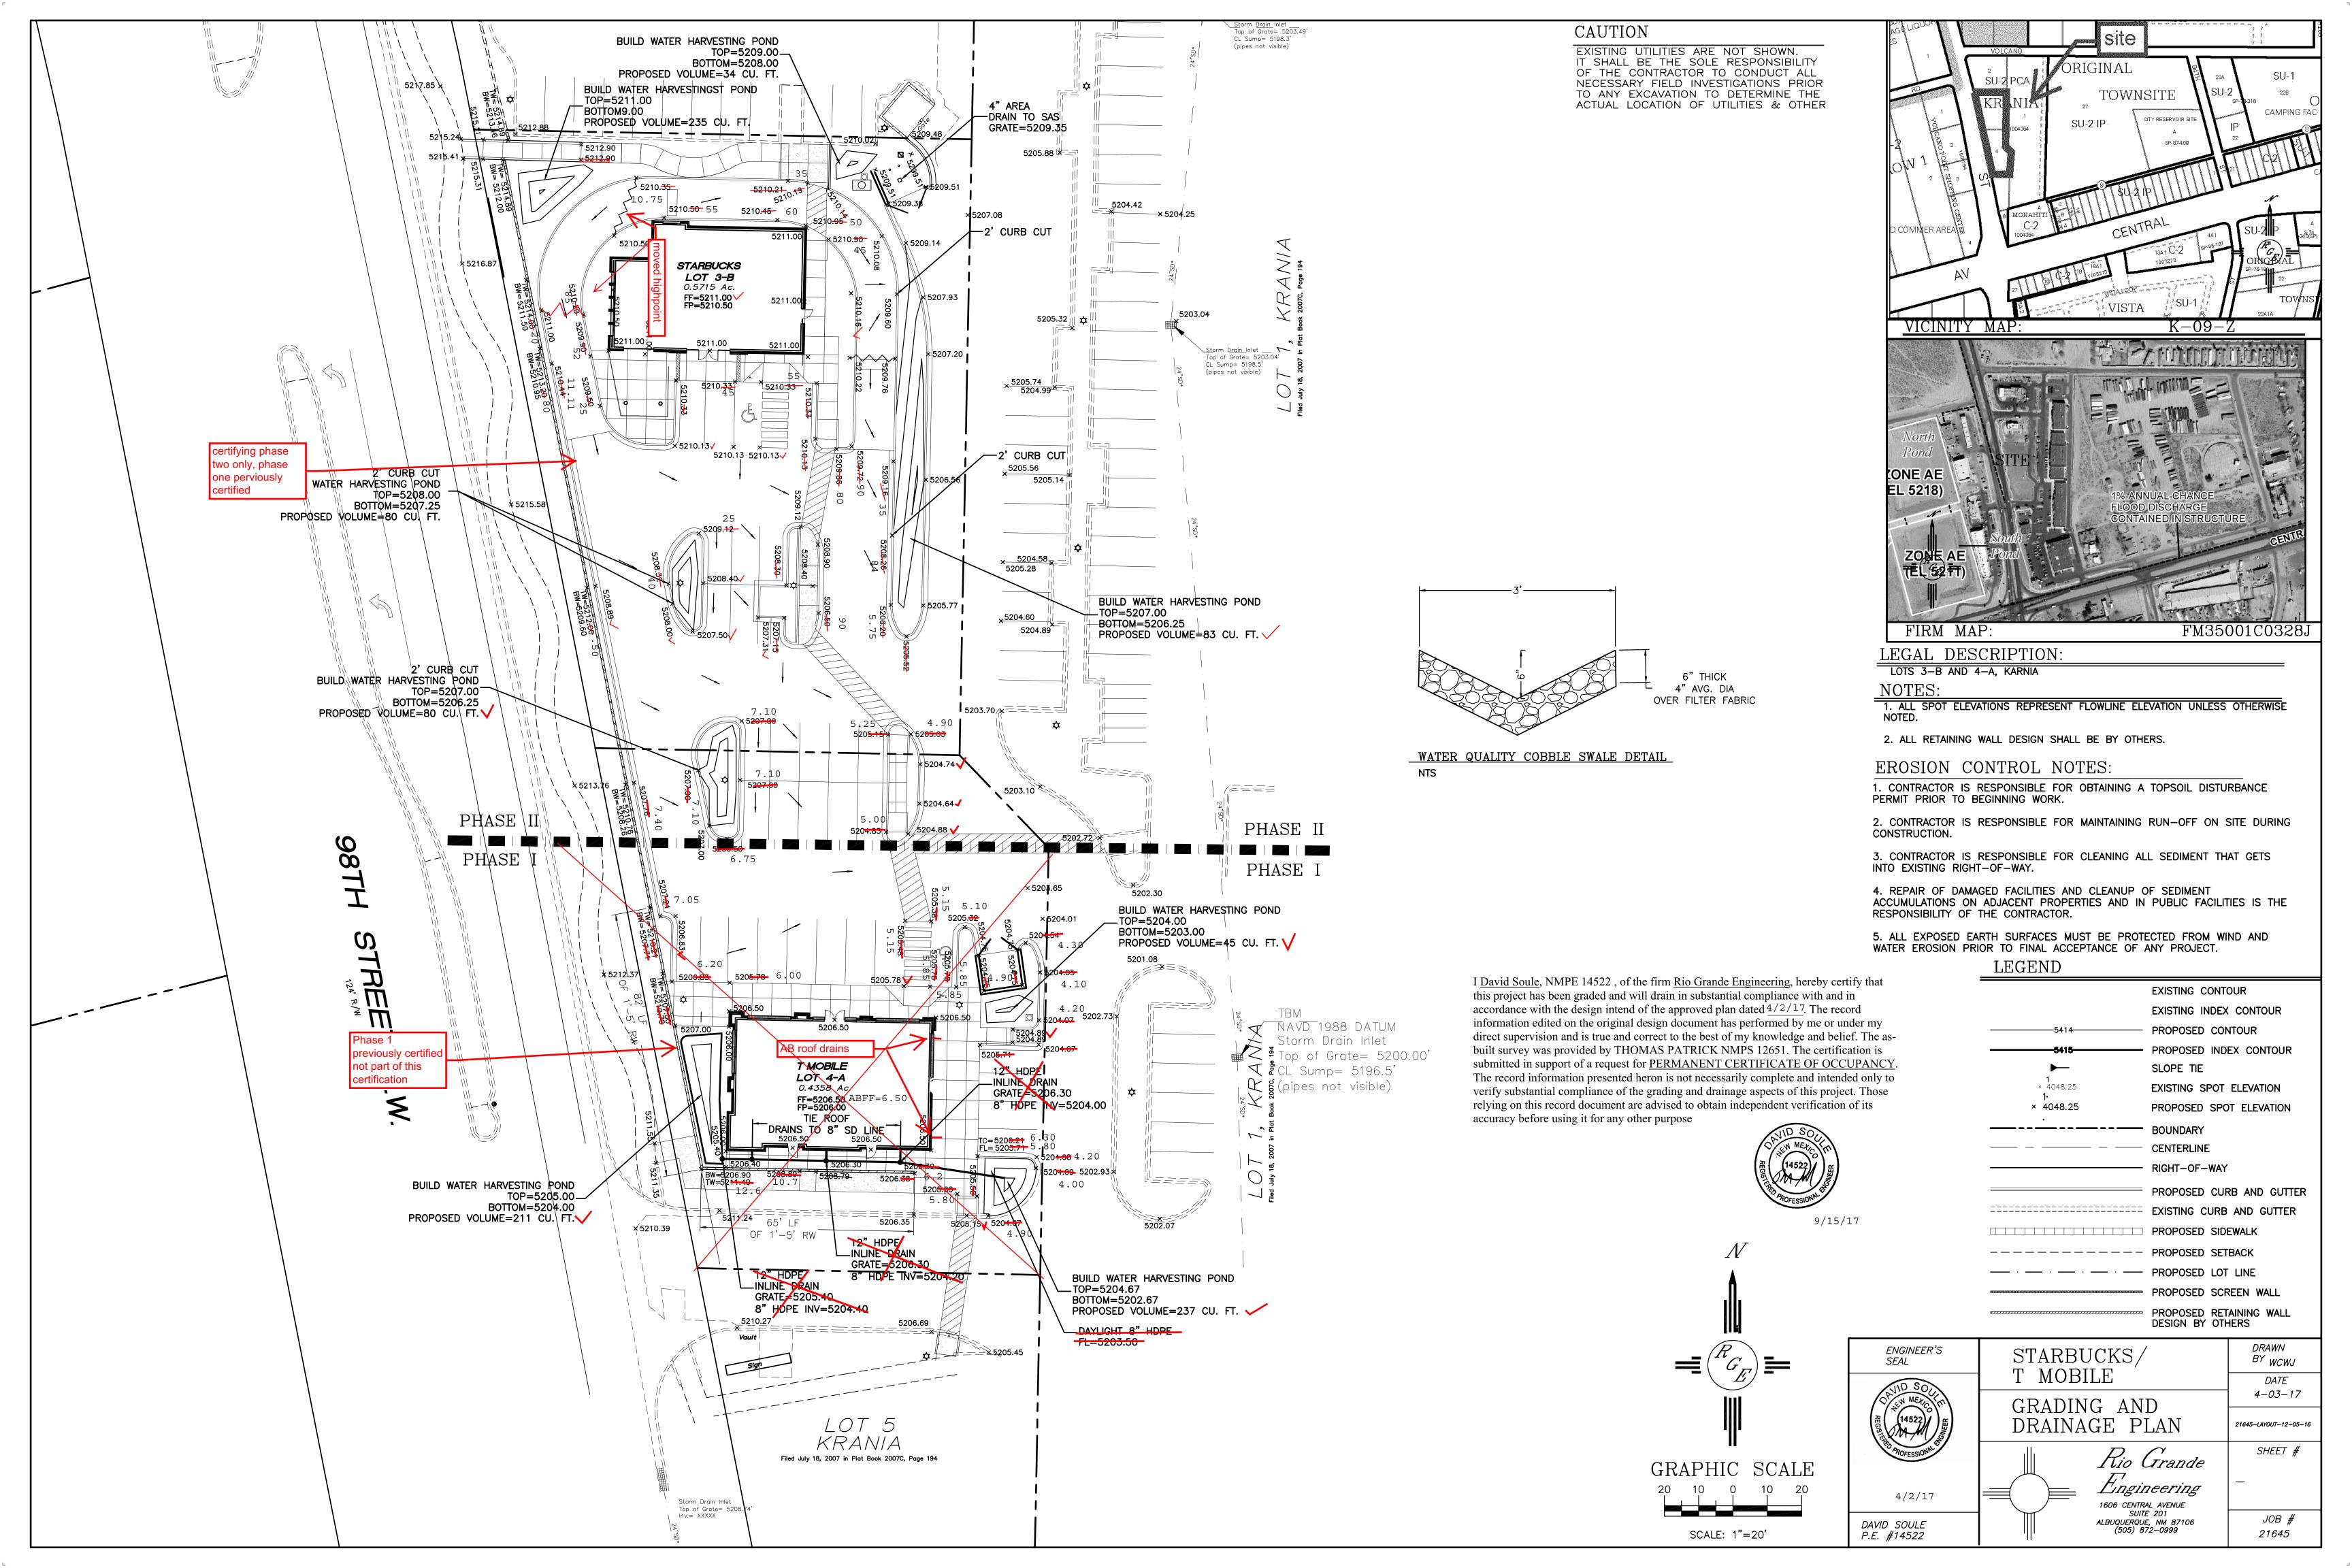

Request for Permanent C.O. - Accepted Engineer's Certification Dated 9/15/17

Hydrology File: K12D025

Dear Mr. Soule:

PO Box 1293

Based on the Certification received 9/15/17 and site visit on 9/18/17, the site is acceptable for a Permanent Certificate of Occupancy by Hydrology.

Albuquerque

If you have any questions, please contact me at 924-3995 or rbrissette@cabq.gov.

NM 87103

Sincerely,

Reneé C. Brissette, P.E. Senior Engineer, Hydrology Planning Department

Renée C. Brissetto

www.cabq.gov