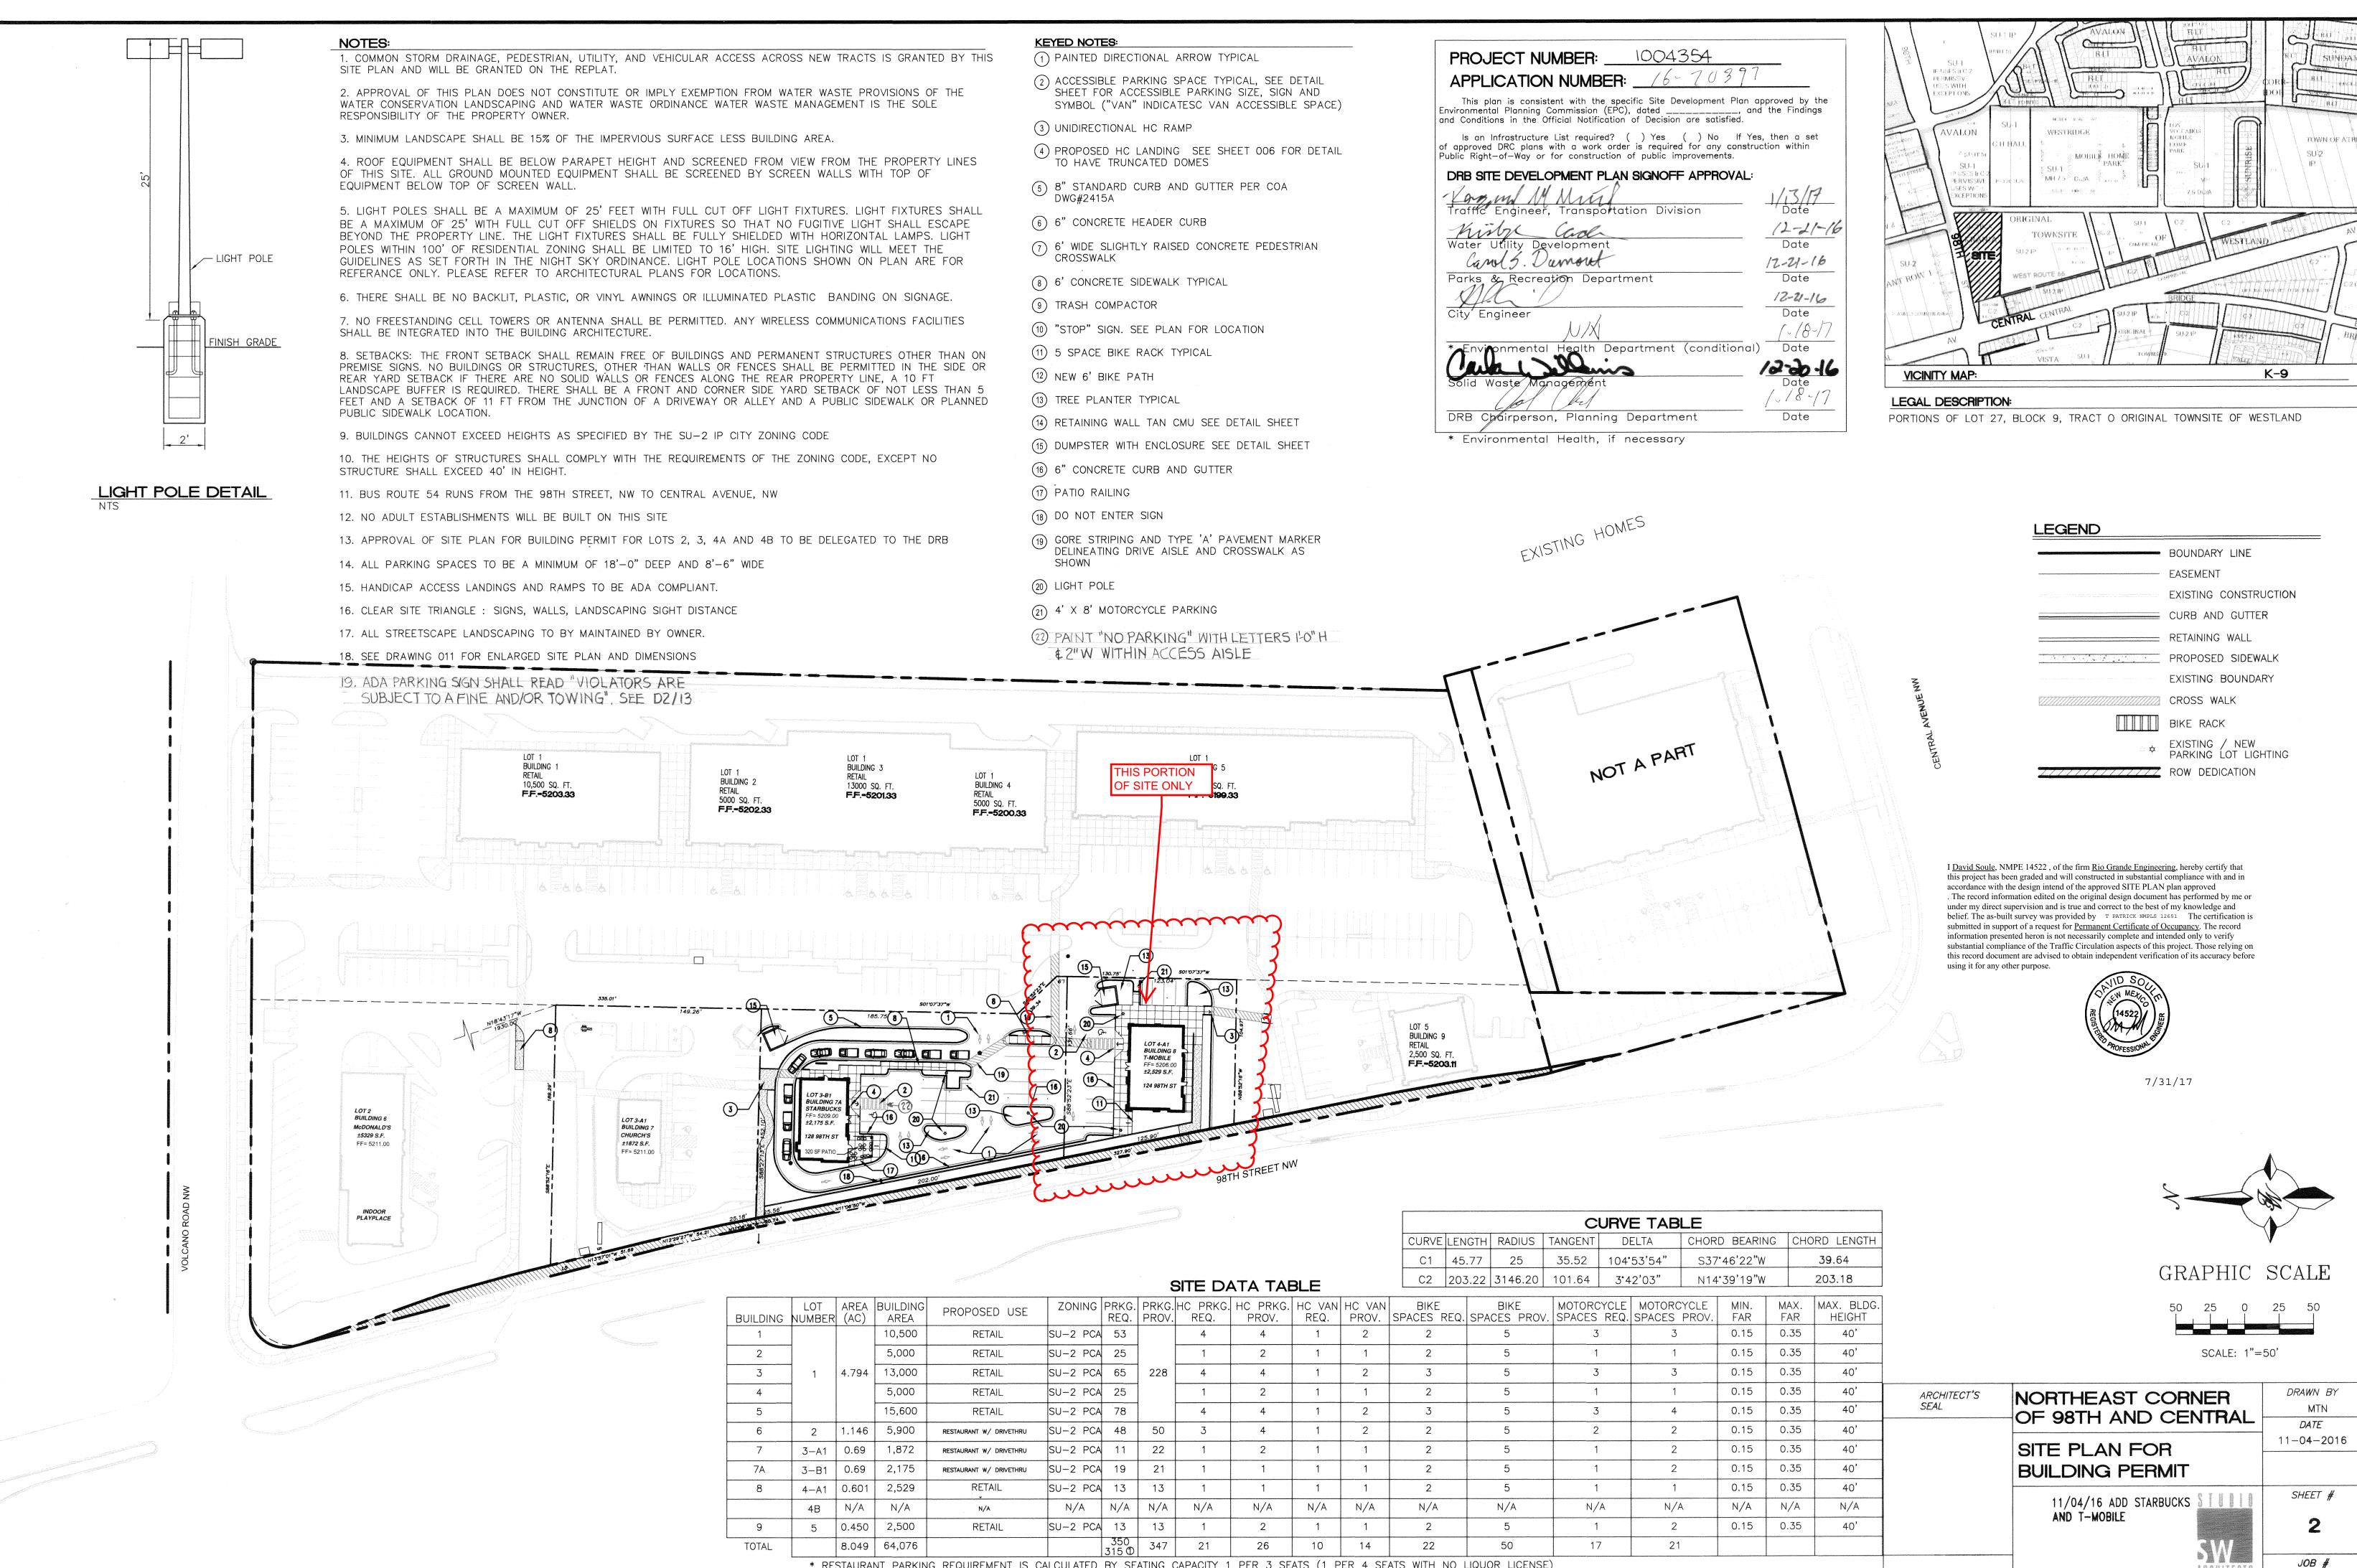

COA STAFF: ELECTRONIC SUBMITTAL RECEIVED: \_\_\_\_

|                                              |               |       |                  |                                         |          |               |                |     |                   |                |         | CURVE      | LENGTH   | RADIUS           | TANGENT | DE                                        | L              |
|----------------------------------------------|---------------|-------|------------------|-----------------------------------------|----------|---------------|----------------|-----|-------------------|----------------|---------|------------|----------|------------------|---------|-------------------------------------------|----------------|
|                                              |               |       |                  |                                         |          |               |                |     |                   |                |         | C1         | 45.77    | 25               | 35.52   | 104.5                                     | 53             |
|                                              |               |       |                  |                                         |          |               | Ś              |     |                   | 3LE            |         | C2         | 203.22   | 3146.20          | 101.64  | 3*42                                      | <u>2'(</u>     |
| ١G                                           | LOT<br>NUMBER |       | BUILDING<br>AREA | PROPOSED USE                            | ZONING   | PRKG.<br>REQ. | PRKG.<br>PROV. |     | HC PRKG.<br>PROV. | HC VAN<br>REQ. |         |            | REQ. SPA | BIKE<br>CES PROV | MOTORC  |                                           |                |
|                                              |               |       | 10,500           | RETAIL                                  | SU-2 PCA | 53            |                | 4   | 4                 | 1              | 2       | 2          |          | 5                | 3       |                                           |                |
| ugun ningingi                                | -             |       | 5,000            | RETAIL                                  | SU-2 PCA | 25            | 228            | 1   | 2                 | 1              | 1       | 2          |          | 5                | 1       |                                           |                |
| in an    | 1             | 4.794 | 13,000           | RETAIL                                  | SU-2 PCA | 65            |                | 4   | 4                 | 1              | 2       | 3          |          | 5                | 3       |                                           | -              |
| نىرىنغا <del>بالدرد</del> س <sub>ا</sub> يىس | -             |       | 5,000            | RETAIL                                  | SU-2 PCA | 25            |                | 1   | 2                 | 1              | 1       | 2          |          | 5                | 1       |                                           |                |
| angua 400 Ministrationa                      |               |       | 15,600           | RETAIL                                  | SU-2 PCA | 78            |                | 4   | 4                 | 1              | 2       | 3          |          | 5                | 3       |                                           | -              |
|                                              | 2             | 1.146 | 5,900            | RESTAURANT W/ DRIVETHRU                 | SU-2 PCA | 48            | 50             | 3   | 4                 | 1              | 2       | 2          |          | 5                | 2       |                                           |                |
|                                              | 3-A1          | 0.69  | 1,872            | RESTAURANT W/ DRIVETHRU                 | SU-2 PCA | 11            | 22             | 1   | 2                 | 1              | 1       | 2          |          | 5                | 1       |                                           |                |
|                                              | 3-B1          | 0.69  | 2,175            | RESTAURANT W/ DRIVETHRU                 | SU-2 PCA | 19            | 21             | 1   | 1                 | 1              | 1       | 2          |          | 5                | 1       |                                           |                |
|                                              | 4-A1          | 0.601 | 2,529            | RETAIL                                  | SU-2 PCA | 13            | 13             | 1   | 1                 | 1              | 1       | 2          |          | 5                | 1       |                                           | -              |
|                                              | 4B            | N/A   | N/A              | N/A                                     | N/A      | N/A           | N/A            | N/A | N/A               | N/A            | N/A     | N/A        |          | N/A              | N/      | A                                         |                |
|                                              | 5             | 0.450 | 2,500            | RETAIL                                  | SU-2 PCA | 13            | 13             | 1   | 2                 | 1              | 1       | 2          |          | 5                | 1       |                                           | <b>Augusta</b> |
| *                                            |               | 8.049 | 64,076           |                                         |          | 350<br>315 D  | 347            | 21  | 26                | 10             | 14      | 22         |          | 50               | 17      | 7                                         | anaiytaii      |
|                                              |               |       |                  | G REQUIREMENT IS C<br>UIREMENTS REDUCED |          | BY SE         |                |     | PER 3 SE          | ATS (1 P       | ER 4 SE | ATS WITH N | NO LIQUO | OR LICENS        | E)      | in an |                |

| 1004354                                                                                            |
|----------------------------------------------------------------------------------------------------|
| 16-70397                                                                                           |
| ic Site Development Plan approved by the dated, and the Findings of Decision are satisfied.        |
| ) Yes ( ) No If Yes, then a set<br>is required for any construction within<br>public improvements. |
| SIGNOFF APPROVAL:                                                                                  |
| on Division 1/13/17<br>Date                                                                        |
| /2-2/-/6<br>Date                                                                                   |
| ent <u>12-21-16</u><br>Date                                                                        |
| 12-21-16                                                                                           |
| Date<br><u>/~/8-/7</u><br>rtment (conditional) Date                                                |
|                                                                                                    |
| Date<br>/_/8-/7                                                                                    |
| epartment Date                                                                                     |
| ecessary                                                                                           |