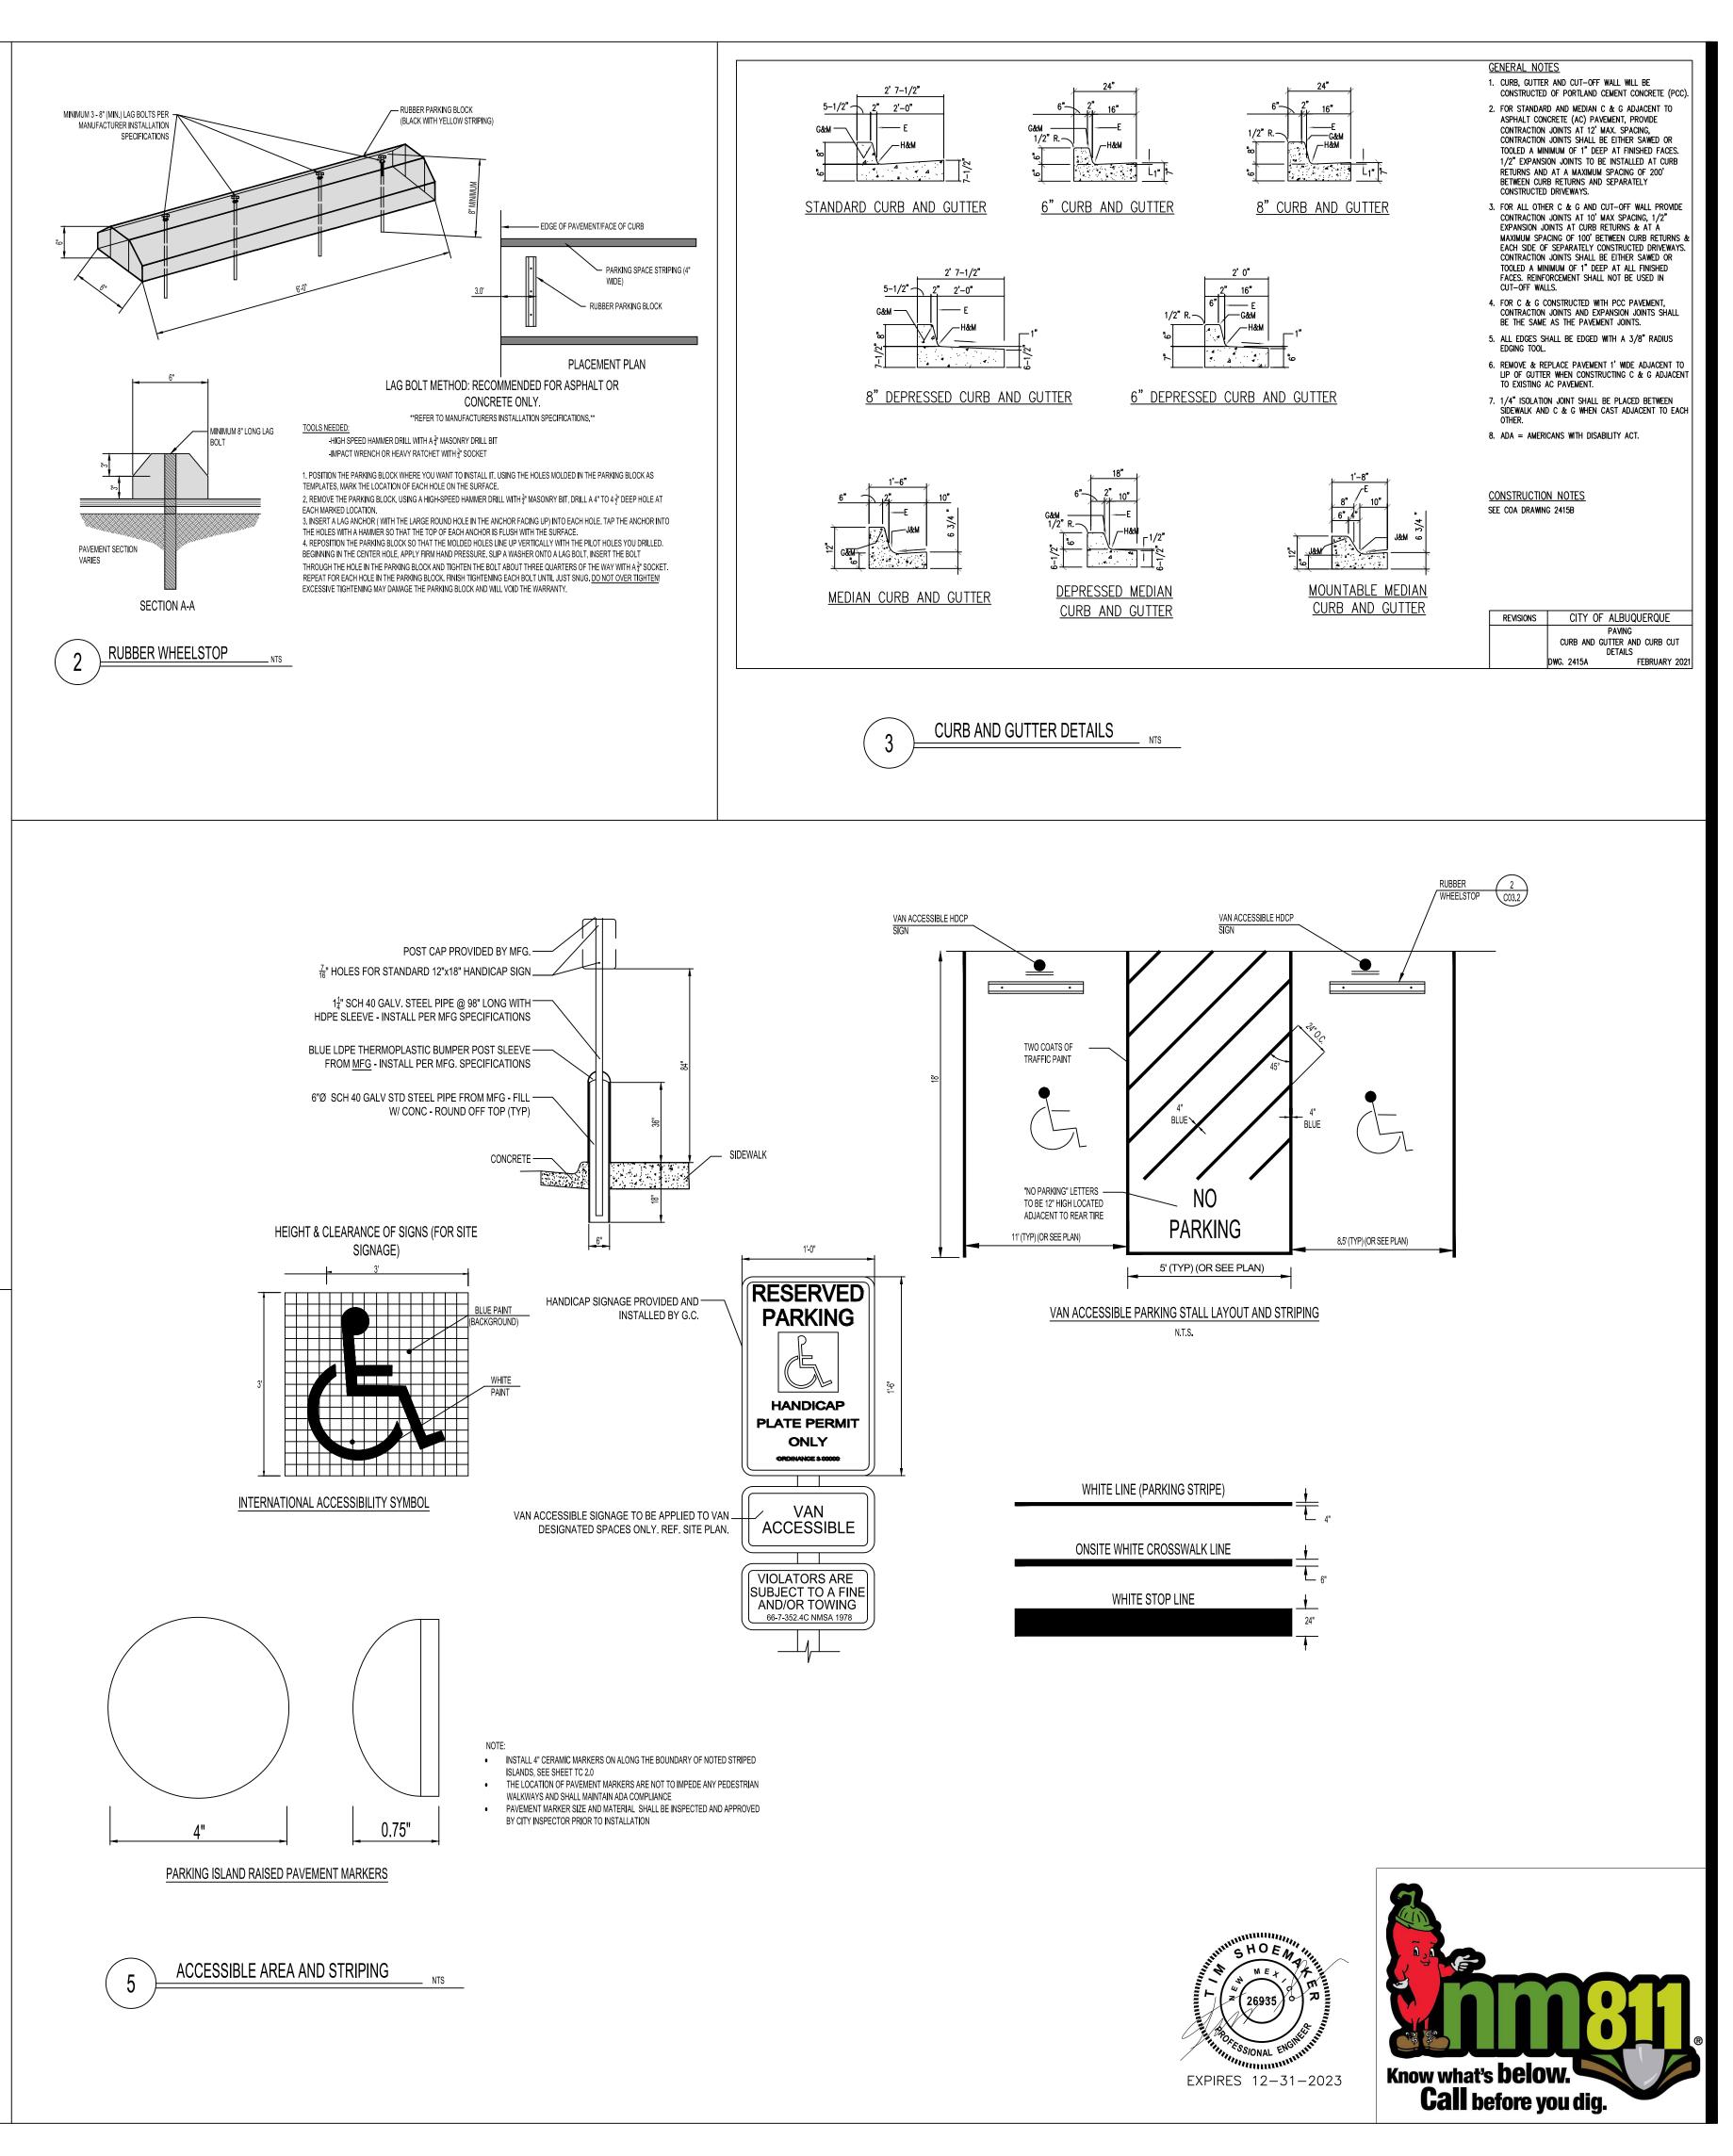

## **NOTES:**

 CONTRACTOR TO INSPECT ANY ONSITE CURB, GUTTER AND SIDEWALK. IF CRACKED OR DAMAGED, IT IS TO BE REPLACED TO MATCH EXISTING CONDITIONS AND PER CITY OF ALBUQUERQUE STANDARDS

9225 Indian Creek Pkwy Suite 1075 Overland Park, KS 66210 Telephone: (913) 322 - 1400 www.rtmec.com KS Certificate of Authority: E-2641