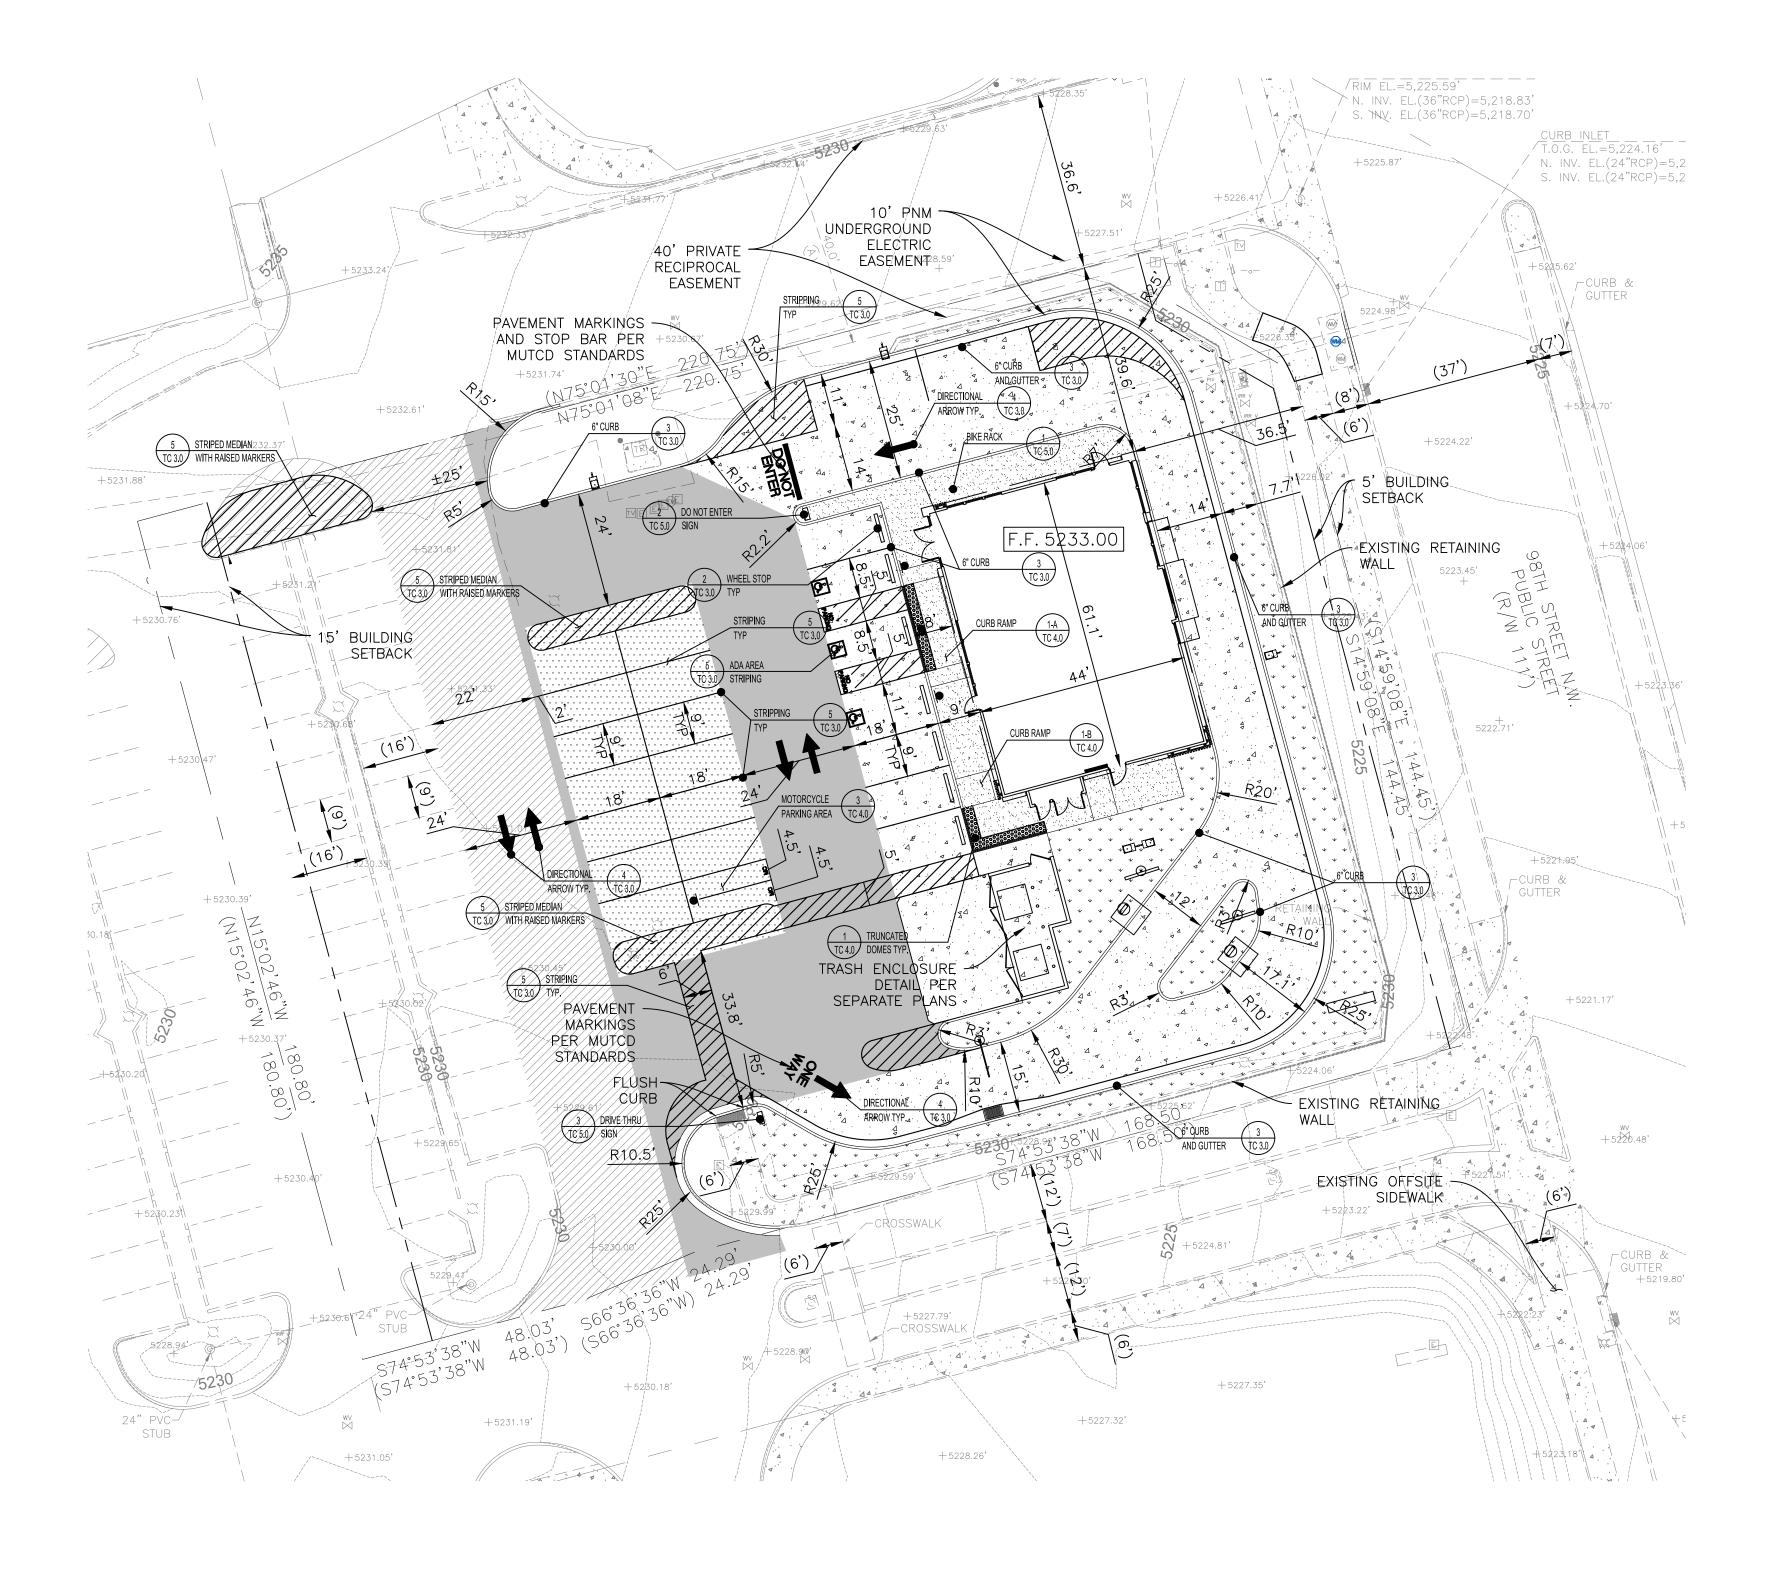

#### 1. EXISTING

THE EXISTING SITE IS A PARTIALLY DEVELOPED 0.97 AC LOT. THE CURRENT GRADING WAS DONE PER GRADING PLANS COMPLETED BY WOOTEN ENGINEERING THAT WERE APPROVED ON APRIL 7, 2015 BY THE CITY OF ALBUQUERQUE. THE APPROVED PLANS SHOWED ABOUT 7,500 SQUARE FEET OF RETAIL/ RESTAURANT BUILDING SPACE WHERE THE CURRENT PROPOSED BUILDING WILL BE LOCATED. THE SITE WAS DESIGNED AND GRADED TO DRAIN IN A WESTERLY DIRECTION (AWAY FROM 98TH ST) TOWARDS LANDSCAPE MEDIANS THROUGH SURFACE FLOWS. THESE MEDIANS THEN OUTLET TO THE EXSISITNG 36" 98TH STREET STORM DRAIN THROUGH AN UNDERGROUND STROMDRAIN DRAIN SYSTEM CONTAINING VARYING PIPE SIZES. RUNOFF THAT DOES NOT MAKE IT TO THE LANDSCAPE MEDIANS WILL SHEET FLOW AND BE COLLECTED IN ONE OF THREE CATCH BASINS LOCATED ON 98TH STREET. THESE CATCH BASINS WERE SIZED AND BUILT BY CPN 676284. 2. PROPOSED

THE PROPOSED SITE DESIGN MATCHES THE PREVIOUSLY APPROVED DRAINAGE MANAGEMENT PLAN AND THEREFORE MEETS ALL PRIOR REQUIREMENTS REGARDING DOWNSTREAM RUNOFF. THE DEVIATIONS FROM SAID DRAINAGE MANAGEMENT PLAN IS AN INCREASE OF PERVIOUS AREAS FROM 21% TO 27% AS WELL AS A NEW SITE LAYOUT

DUE TO THE COMPLIANCE WITH THE PREVIOUSLY APPROVED DRAINAGE MANAGEMENT

SITE PLAN