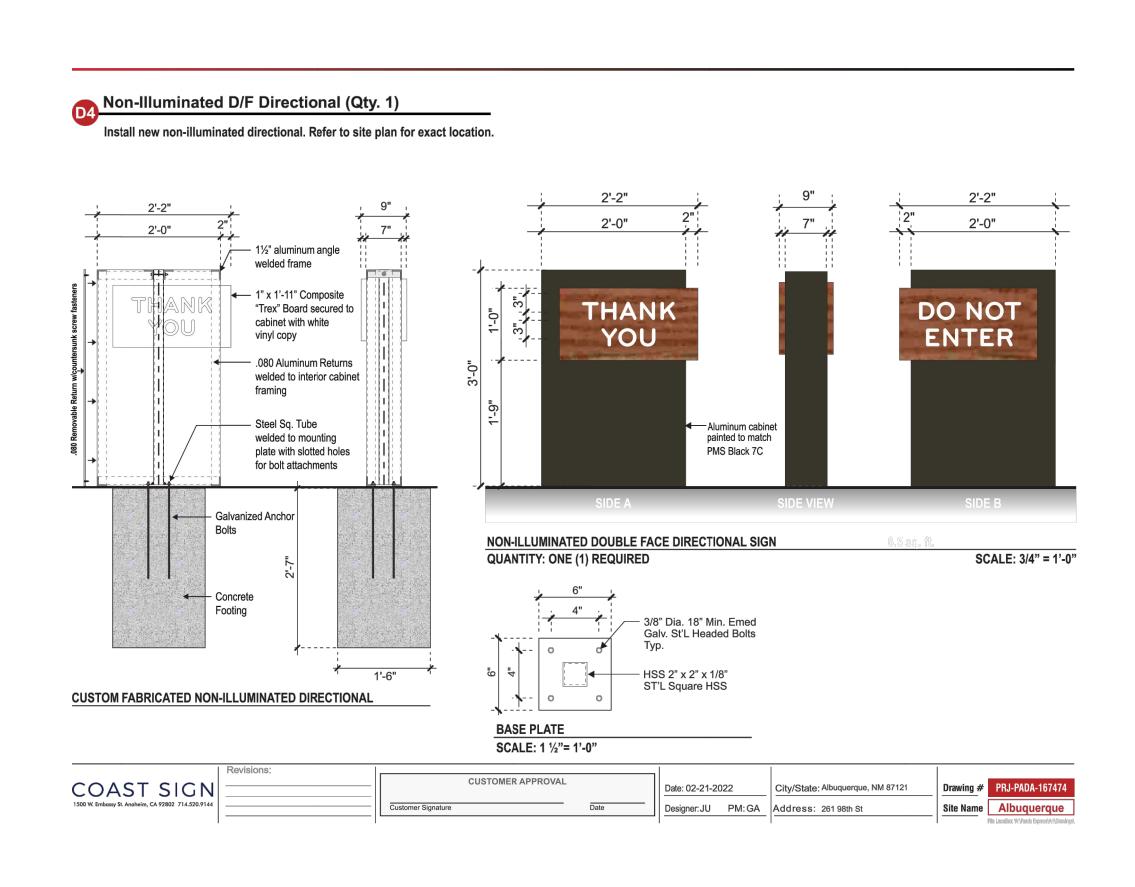

261 98TH STREET

TC 3.0

2 P

Know what's **below**.

**Call** before you dig.

EXPIRES 12-31-2023

DRIVE-THROUGH ENTRANCE SIGN

3

2 DRIVE-THROUGH EXIT SIGN NTS

| <image/> <text><text><text><text></text></text></text></text>                                                                                                                     |
|-----------------------------------------------------------------------------------------------------------------------------------------------------------------------------------|
| used by or disclosed to any person, firm, or corporation without the written permission of Panda Express Inc.                                                                     |
|                                                                                                                                                                                   |
| REVISIONS:                                                                                                                                                                        |
|                                                                                                                                                                                   |
|                                                                                                                                                                                   |
|                                                                                                                                                                                   |
|                                                                                                                                                                                   |
|                                                                                                                                                                                   |
| ISSUE DATE:<br>TRAFFIC CIRCULATION PLAN                                                                                                                                           |
|                                                                                                                                                                                   |
|                                                                                                                                                                                   |
|                                                                                                                                                                                   |
|                                                                                                                                                                                   |
| DRAWN BY: rtm                                                                                                                                                                     |
|                                                                                                                                                                                   |
| PANDA PROJECT #: S8-23-D220241                                                                                                                                                    |
| PANDA STORE #: D220241                                                                                                                                                            |
| ARCH PROJECT #: 21229                                                                                                                                                             |
|                                                                                                                                                                                   |
| engineering consultants<br>9225 Indian Creek Pkwy<br>Suite 1075<br>Overland Park, KS 66210<br>Telephone: (913) 322 - 1400<br>www.rtmec.com<br>KS Certificate of Authority: E-2641 |
|                                                                                                                                                                                   |
| Heights Venture<br>Architecture . design                                                                                                                                          |
| HOUSTONDALLAS1111 North Loop West, Suite 8005717 Legacy Drive, Suite 240Houston, Texas 77008Plano, Texas. 75024713 869 1103 V972 490 7292 V                                       |
| PANDA EXPRESS<br>PANDA HOME - CUSTOM<br>261 98TH STREET<br>ALBUQUERQUE, NM 87123                                                                                                  |
| SITE                                                                                                                                                                              |