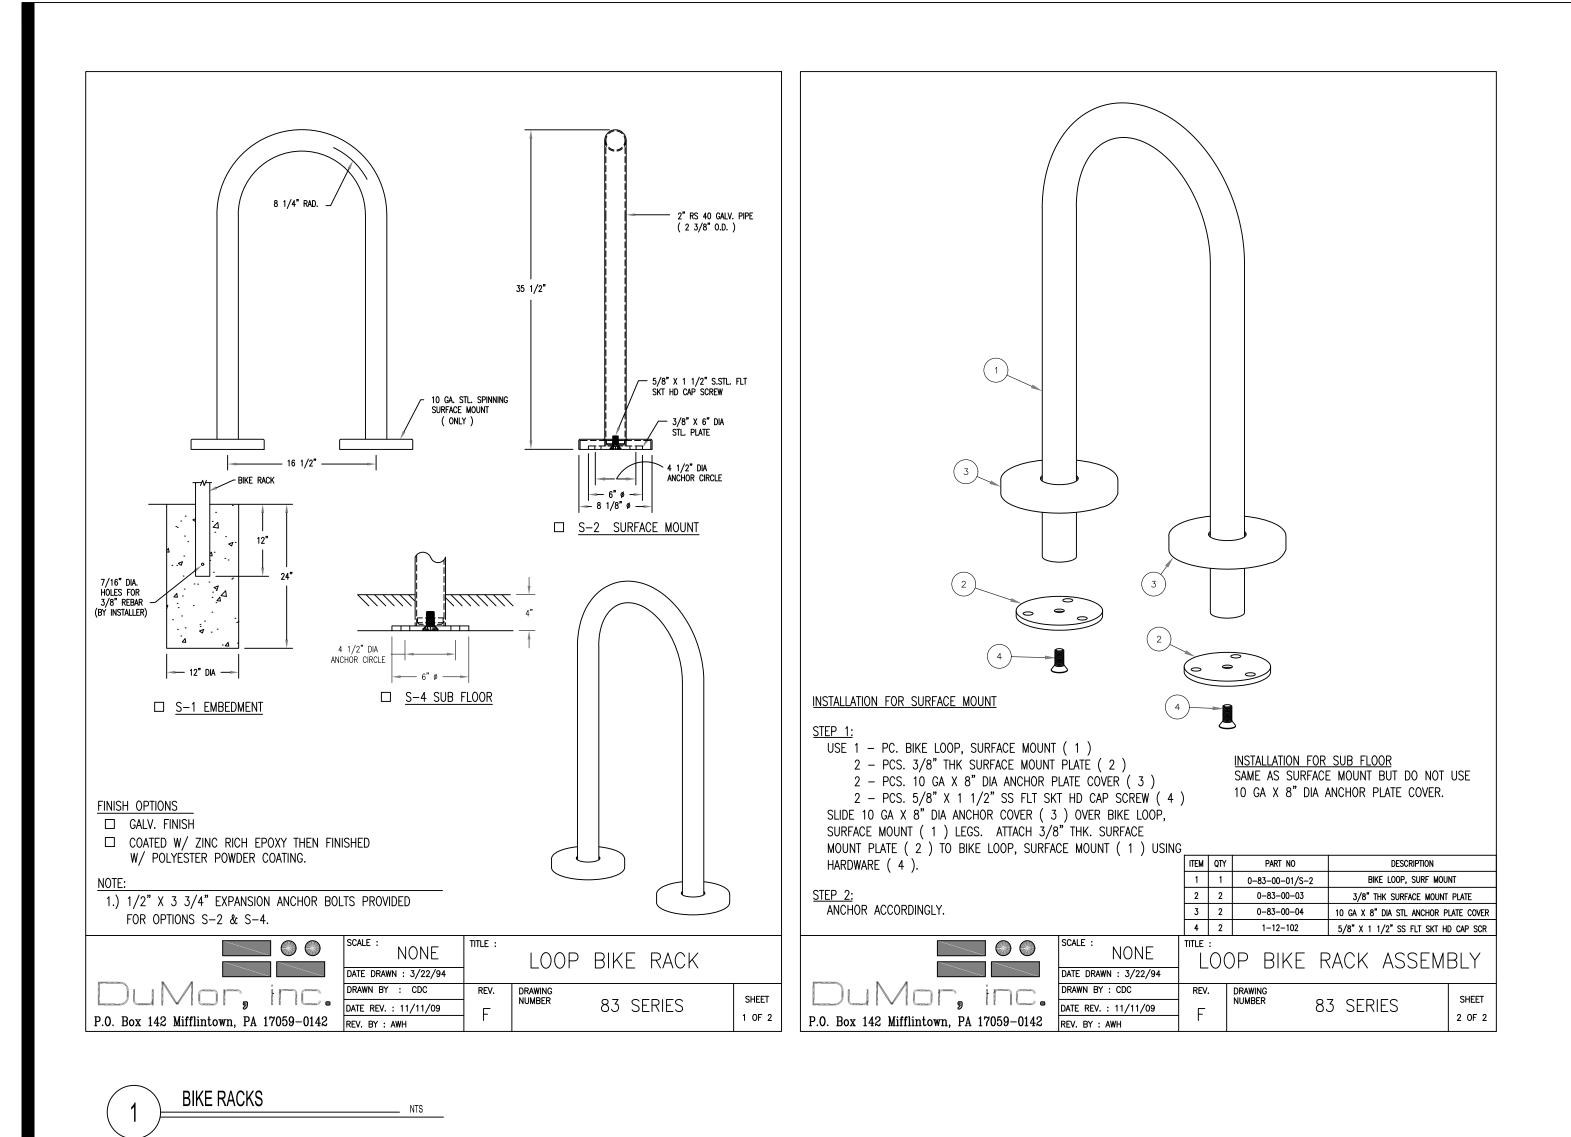

|
| 261 98TH STREET<br>ALBUQUERQUE, NM 87123                                                                                                                                                                                                                                                                   |
| SITE<br>DETAILS I                                                                                                                                                                                                                                                                                          |

261 98TH STREET

TC 3.0



2 P



Know what's **below**.

**Call** before you dig.

EXPIRES 12-31-2023





DRIVE-THROUGH ENTRANCE SIGN

3



2 DRIVE-THROUGH EXIT SIGN NTS



| <image/> <text><text><text><text></text></text></text></text>                                                                                                                     |
|-----------------------------------------------------------------------------------------------------------------------------------------------------------------------------------|
| used by or disclosed to any person, firm, or corporation without the written permission of Panda Express Inc.                                                                     |
|                                                                                                                                                                                   |
|