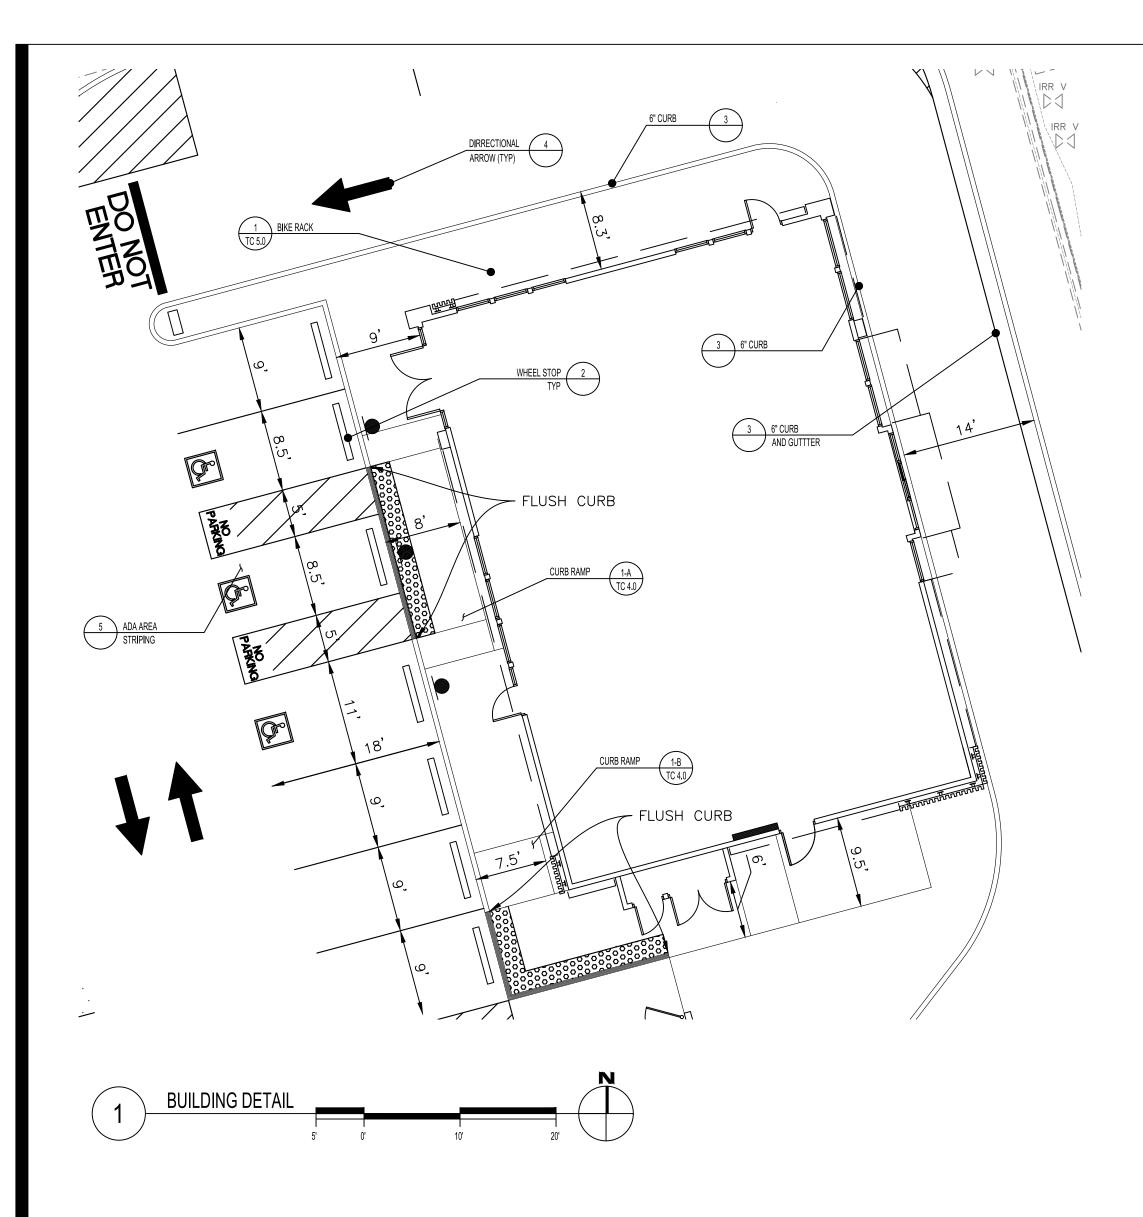

ACCESS TO THE SITE WILL COME FROM 98TH STREET. THERE IS CURRENTLY ONE PEDESTRIAN ACCESS PATH WHICH COMES FROM THE SOUTH SIDE OF THE PROPERTY AND TWO POINTS OF ACCESS FOR VEHICLES COMING FROM THE NORTH AND SOUTH SIDE.

A PROPOSED DRIVEWAY IS LOCATED ADJACENT TO THE BUILDING WHICH PROVIDES A ONE-WAY ENTRY FROM THE SOUTH SIDE OF THE BUILDING AND CONNECTS TO THE PARKING LOT ON THE NORTH SIDE .

## **NOTES:**

 CONTRACTOR TO INSPECT ANY ONSITE CURB, GUTTER AND SIDEWALK. IF CRACKED OR DAMAGED, IT IS TO BE REPLACED TO MATCH EXISTING CONDITIONS AND PER CITY OF ALBUQUERQUE STANDARDS

9225 Indian Creek Pkwy Suite 1075 Overland Park, KS 66210 Telephone: (913) 322 - 1400 www.rtmec.com KS Certificate of Authority: E-2641