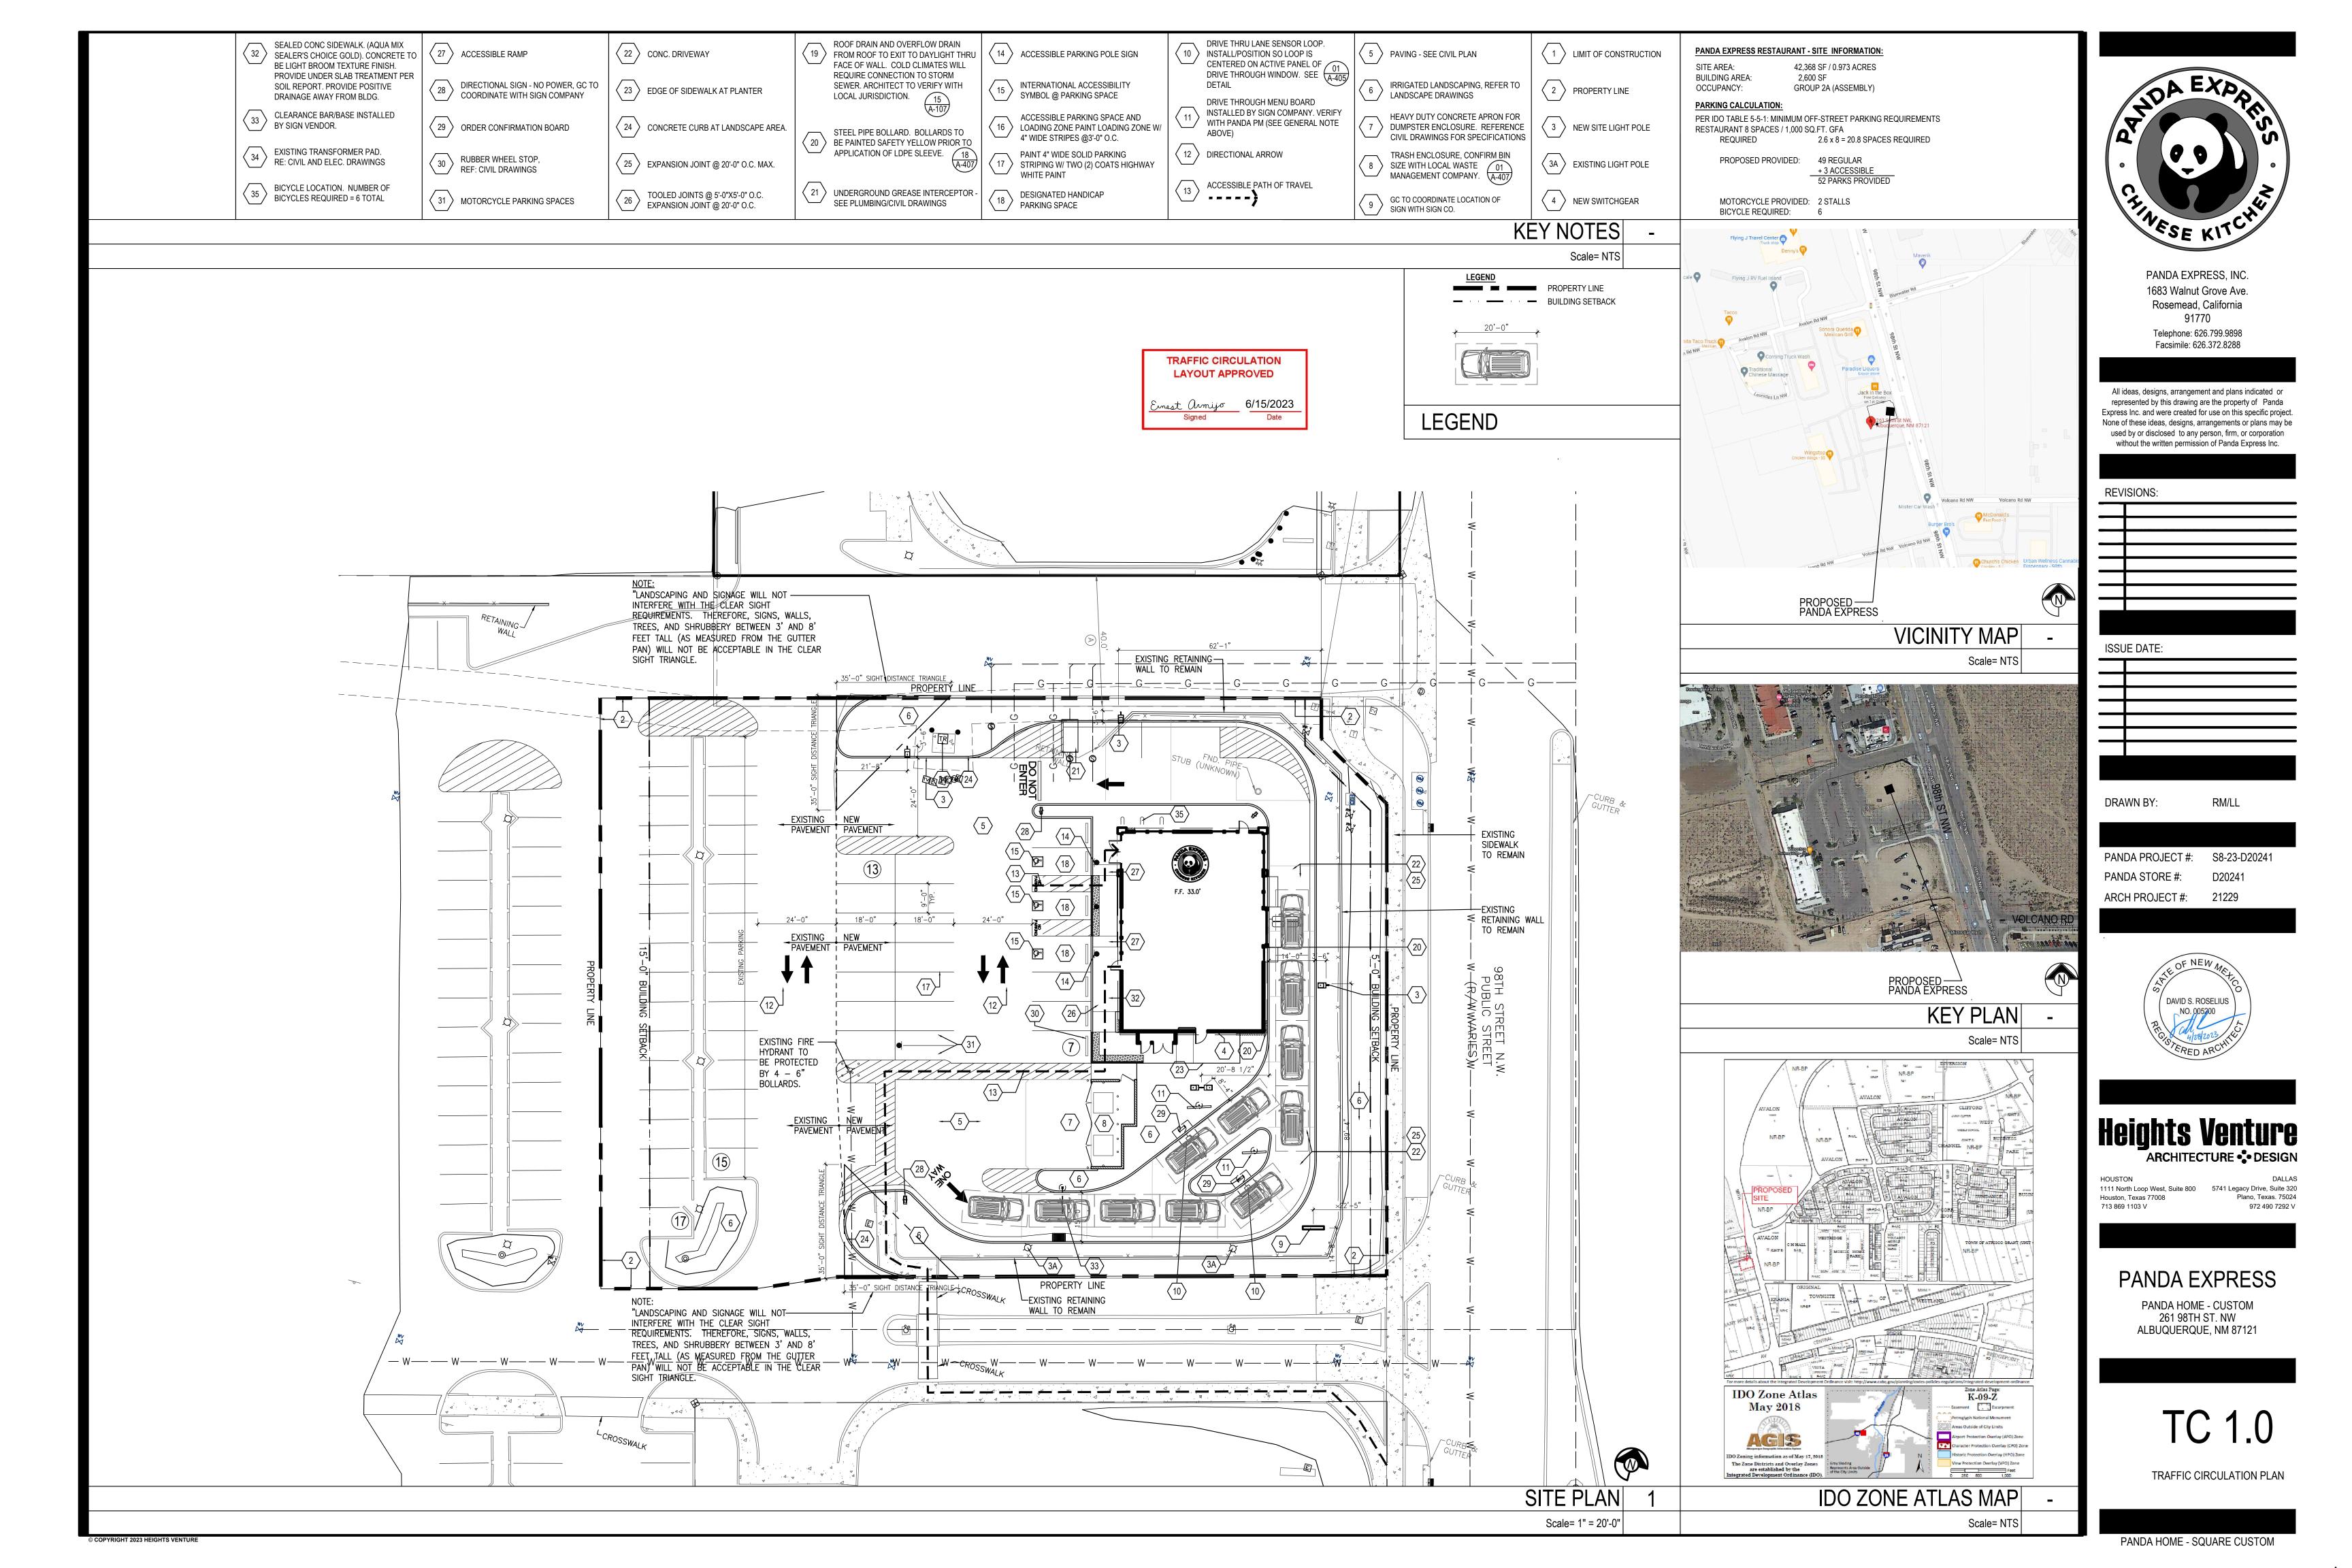

## PROJECT DESCRIPTION

THE PROJECT PROPOSES THE CONSTRUCTION OF NEW A SINGLE STORY RESTAURANT WEST OF 98TH STREET. THE EXISTING SITE AND PARKING LOT, WHICH HAS BEEN PARTIALLY DEVELOPED, WERE GRADED PER PLANS THAT WERE PREVIOUSLY APPROVED BY THE CITY. THE PROPOSED SITE WILL COMPLY WITH THE DRAINAGE PATTERNS AND STORM WATER QUALITY REQUIREMENTS THAT THE PREVIOUS PLANS DESIGNED.

ACCESS TO THE SITE WILL COME FROM 98TH STREET. THERE IS CURRENTLY ONE PEDESTRIAN ACCESS PATH WHICH COMES FROM THE SOUTH SIDE OF THE PROPERTY AND TWO POINTS OF ACCESS FOR VEHICLES COMING FROM THE NORTH AND SOUTH SIDE.

A PROPOSED DRIVEWAY IS LOCATED ADJACENT TO THE BUILDING WHICH PROVIDES A ONE-WAY ENTRY FROM THE SOUTH SIDE OF THE BUILDING AND CONNECTS TO THE PARKING LOT ON THE NORTH SIDE .

TRACT OF LAND HERIN DESCRIBED HAVING 0.9726 ACRES (42,368.27 SQUARE FEET)

IDO ZONE DISTRICT: MX-M (MIXED USES-MODERATE INTENSITY ZONE DISTRICT)

BASIS OF BEARING AND BENCHMARK

NAD 83 NEW MEXICO CENTRAL ZONE STATE PLANE COORDINATE VALUES ESTABLISHED FOR: