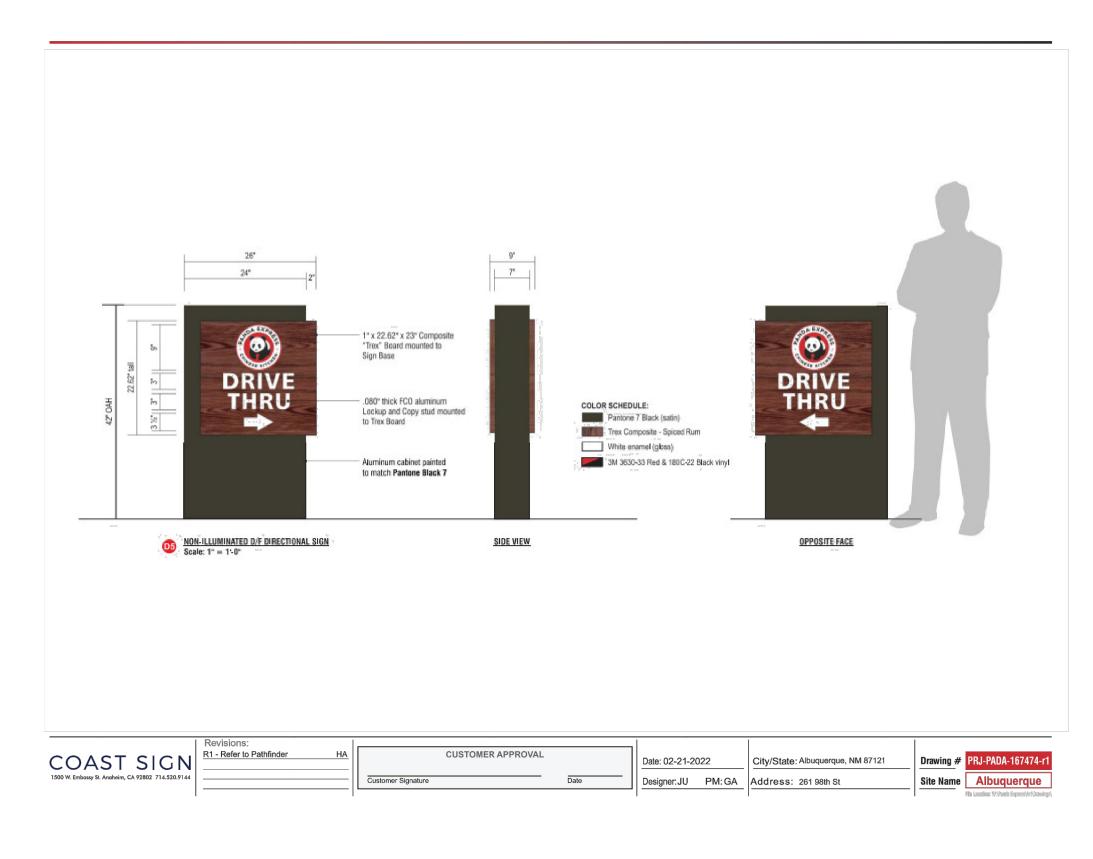

261 98TH STREET

TC 3.0

2 P

Know what's **below**.

**Call** before you dig.

EXPIRES 12-31-2023

DRIVE-THROUGH ENTRANCE SIGN

3

2 DRIVE-THROUGH EXIT SIGN NTS

| <image/> <text><text><text><text></text></text></text></text>                                                                                                                     |
|-----------------------------------------------------------------------------------------------------------------------------------------------------------------------------------|
| used by or disclosed to any person, firm, or corporation without the written permission of Panda Express Inc.                                                                     |
|                                                                                                                                                                                   |
| REVISIONS:                                                                                                                                                                        |
|                                                                                                                                                                                   |
|                                                                                                                                                                                   |
|                                                                                                                                                                                   |
|                                                                                                                                                                                   |
|                                                                                                                                                                                   |
| ISSUE DATE:<br>TRAFFIC CIRCULATION PLAN                                                                                                                                           |
|                                                                                                                                                                                   |
|                                                                                                                                                                                   |
|                                                                                                                                                                                   |
|                                                                                                                                                                                   |
| DRAWN BY: rtm                                                                                                                                                                     |
|                                                                                                                                                                                   |
| PANDA PROJECT #: S8-23-D220241                                                                                                                                                    |
| PANDA STORE #: D220241                                                                                                                                                            |
| ARCH PROJECT #: 21229                                                                                                                                                             |
|                                                                                                                                                                                   |
| engineering consultants<br>9225 Indian Creek Pkwy<br>Suite 1075<br>Overland Park, KS 66210<br>Telephone: (913) 322 - 1400<br>www.rtmec.com<br>KS Certificate of Authority: E-2641 |
|                                                                                                                                                                                   |
| Heights Venture<br>Architecture . design                                                                                                                                          |
| HOUSTONDALLAS1111 North Loop West, Suite 8005717 Legacy Drive, Suite 240Houston, Texas 77008Plano, Texas. 75024713 869 1103 V972 490 7292 V                                       |
| PANDA EXPRESS<br>PANDA HOME - CUSTOM<br>261 98TH STREET<br>ALBUQUERQUE, NM 87123                                                                                                  |
| SITE                                                                                                                                                                              |