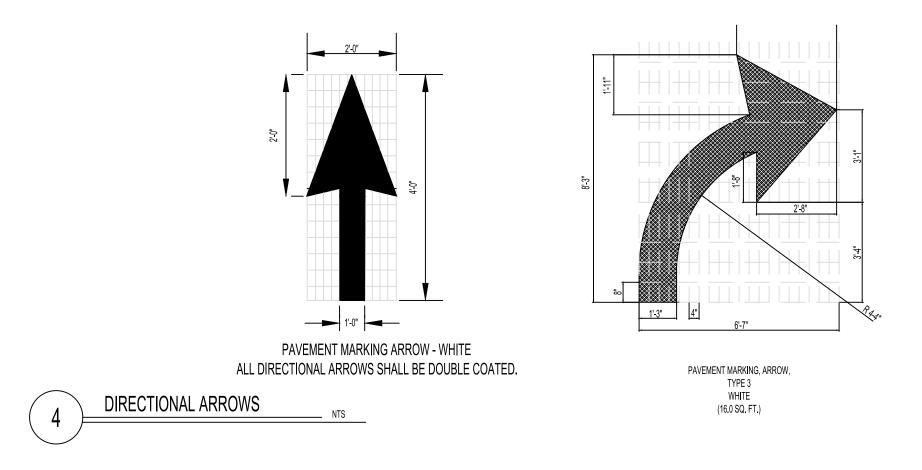

## **NOTES:**

 CONTRACTOR TO INSPECT ANY ONSITE CURB, GUTTER AND SIDEWALK. IF CRACKED OR DAMAGED, IT IS TO BE REPLACED TO MATCH EXISTING CONDITIONS AND PER CITY OF ALBUQUERQUE STANDARDS

9225 Indian Creek Pkwy Suite 1075 Overland Park, KS 66210 Telephone: (913) 322 - 1400 www.rtmec.com KS Certificate of Authority: E-2641