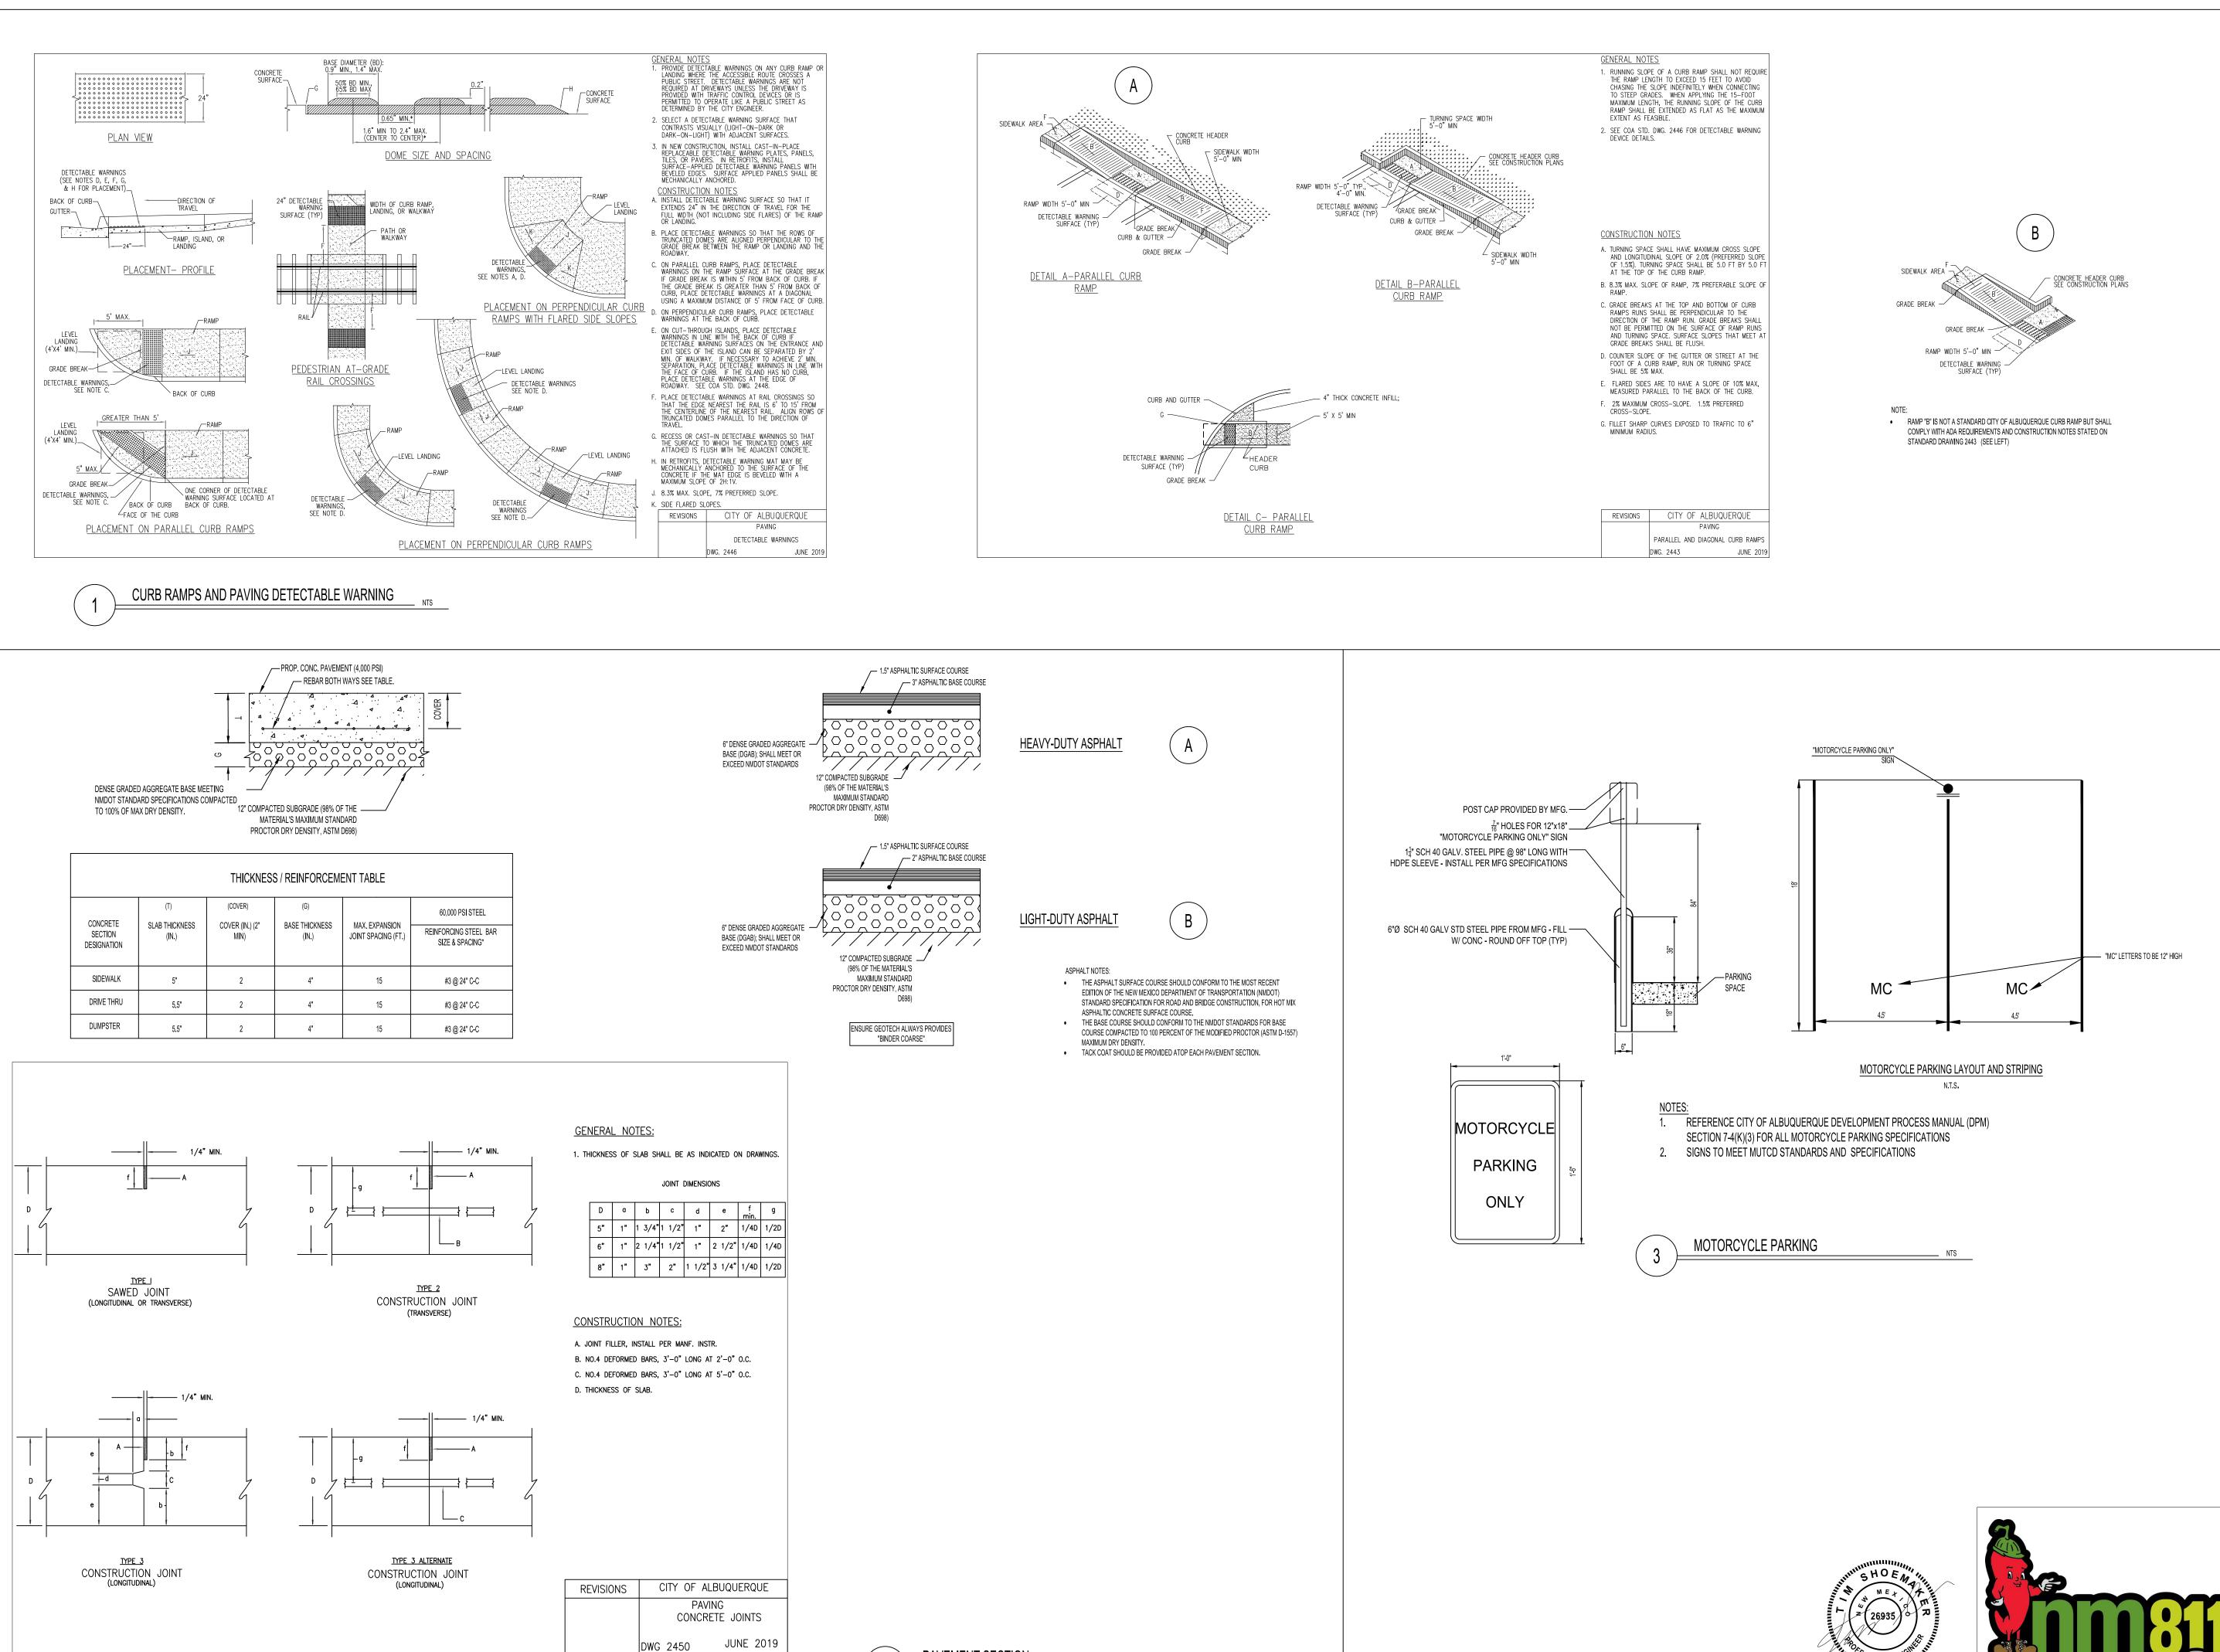

## **NOTES:**

 CONTRACTOR TO INSPECT ANY ONSITE CURB, GUTTER AND SIDEWALK. IF CRACKED OR DAMAGED, IT IS TO BE REPLACED TO MATCH EXISTING CONDITIONS AND PER CITY OF ALBUQUERQUE STANDARDS

9225 Indian Creek Pkwy Suite 1075 Overland Park, KS 66210 Telephone: (913) 322 - 1400 www.rtmec.com KS Certificate of Authority: E-2641