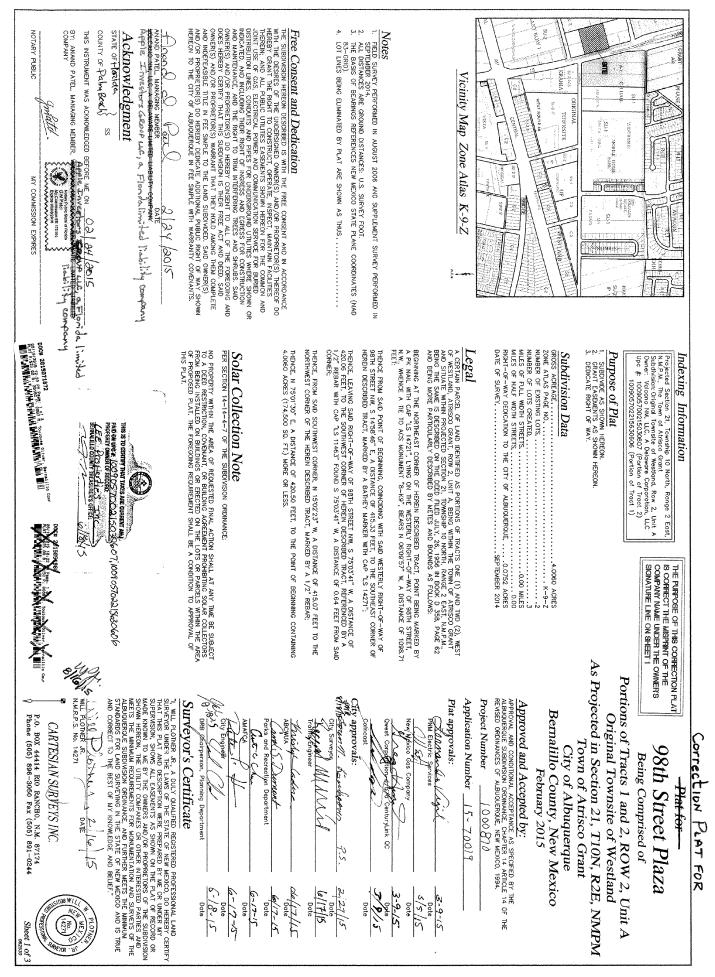

#### LEGAL DESCRIPTION

TRACT NUMBER TWO (2) OF 98TH STREET PLAZA, AS THE SAME ARE SHOWN AND DESIGNATED IN THE CORRECTED PLAT THEREOF FILED IN THE OFFICE OF THE COUNTY CLERK OF BERNALILLO COUNT, NEW MEXICO ON AUGUST 18, 2015 IN PLAT BOOK 2015C, FOLIO 97

TRACT OF LAND HERIN DESCRIBED HAVING 0.9726 ACRES (42,368.27 SQUARE FEET)

IDO ZONE DISTRICT: MX-M (MIXED USES-MODERATE INTENSITY ZONE DISTRICT)

BASIS OF BEARING AND BENCHMARK

NAD 83 NEW MEXICO CENTRAL ZONE STATE PLANE COORDINATE VALUES ESTABLISHED FOR:

- 1. NMSHC SURVEY CONTROL STATION "I-40-23" DATA: STANDARD BRASS DISC SET FLUSH TO THE GROUND NAD 83 NEW MEXICO CENTRAL ZONE STATE PLANE COORDINATES NORTHING: 1,485,519,844 US FEET EASTING: 1,489,913,599 US FEET ELEV. = 5,341.357 US FEET COMBINED GROUND TO GRID FACTOR = 0.999674412
- DELTA ALPHA = (-) 0°17'20.90" NMSHC SURVEY CONTROL STATION "8-K9-1989" DATA:
- STANDARD 1-3/4" ALUMINUM DISC RIVETED TO A PIPE NAD 83 NEW MEXICO CENTRAL ZONE STATE PLANE COORDINATES NORTHING: 1,484,994.639 US FEET EASTING: 1,492,463.769 US FEET ELEV. = 5,250.166 US FEET COMBINED GROUND TO GRID FACTOR = 0.999677891 DELTA ALPHA = (-) 0°17'03.21"

THE BASIS OF BEARINGS FOR THE PREMISES SURVEYED ARE NAD 83 NEW MEXICO CENTRAL ZONE GRID BEARINGS BEING BASED ON A LINE BETWEEN THE FOUND PROPERTY CORNERS LISTED ABOVE BEARING = N78°21'46"E.

PROJECT BENCHMARK 13-K9 IS A CITY OF ALBUQUERQUE SURVEY CONTROL STATION "ACS BM 13-K9" ELEVATION = 5,234.53 FEET