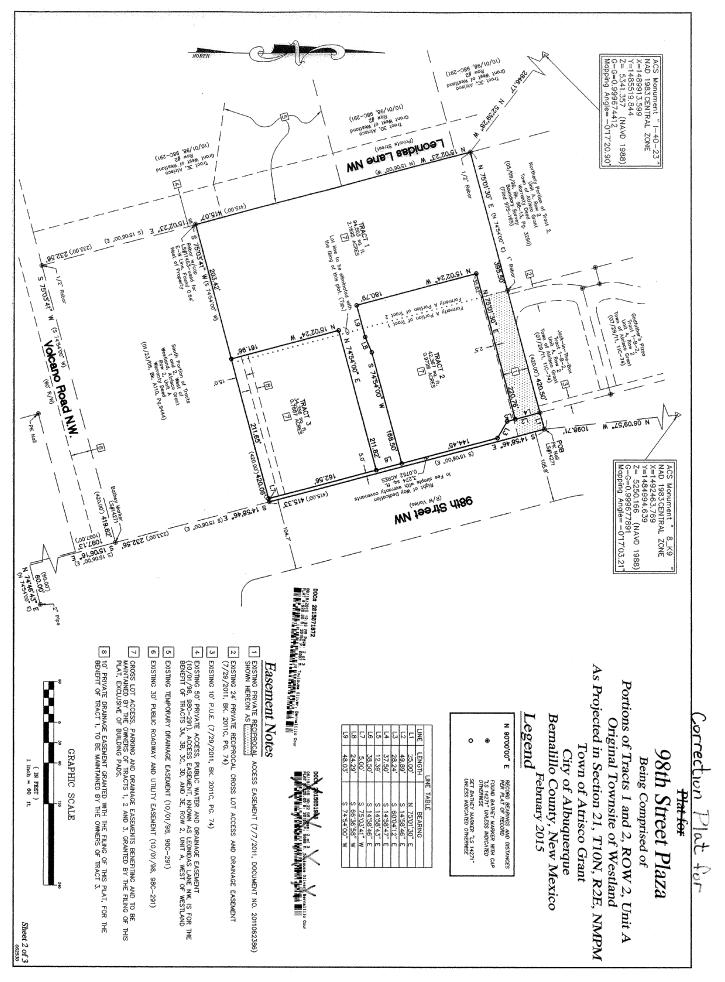

ACCESS TO THE SITE WILL COME FROM 98TH STREET. THERE IS CURRENTLY ONE PEDESTRIAN ACCESS PATH WHICH COMES FROM THE SOUTH SIDE OF THE PROPERTY AND TWO POINTS OF ACCESS FOR VEHICLES COMING FROM THE NORTH AND SOUTH SIDE.

A PROPOSED DRIVEWAY IS LOCATED ADJACENT TO THE BUILDING WHICH PROVIDES A ONE-WAY ENTRY FROM THE SOUTH SIDE OF THE BUILDING AND CONNECTS TO THE PARKING LOT ON THE NORTH SIDE .