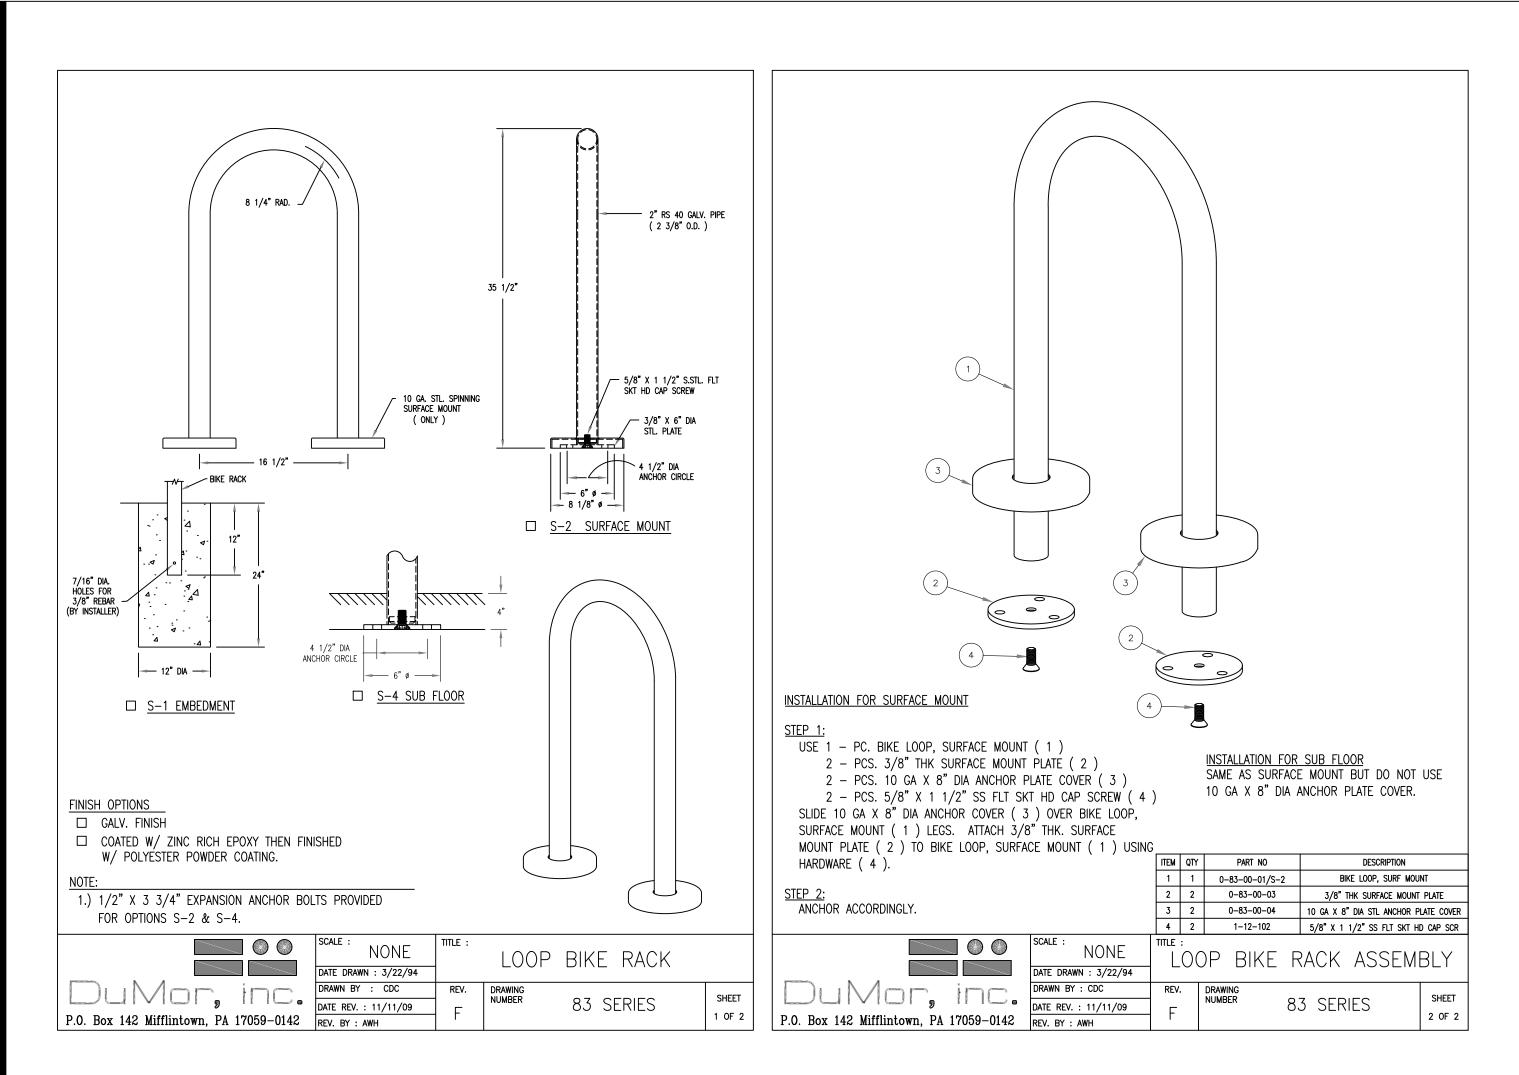

|

261 98TH STREET

TC 3.0



2 P



Know what's **below**.

**Call** before you dig.

EXPIRES 12-31-2023











| <image/> <text><text><text><text></text></text></text></text>                                                                                                                     |
|-----------------------------------------------------------------------------------------------------------------------------------------------------------------------------------|
|                                                                                                                                                                                   |
| REVISIONS:                                                                                                                                                                        |
|