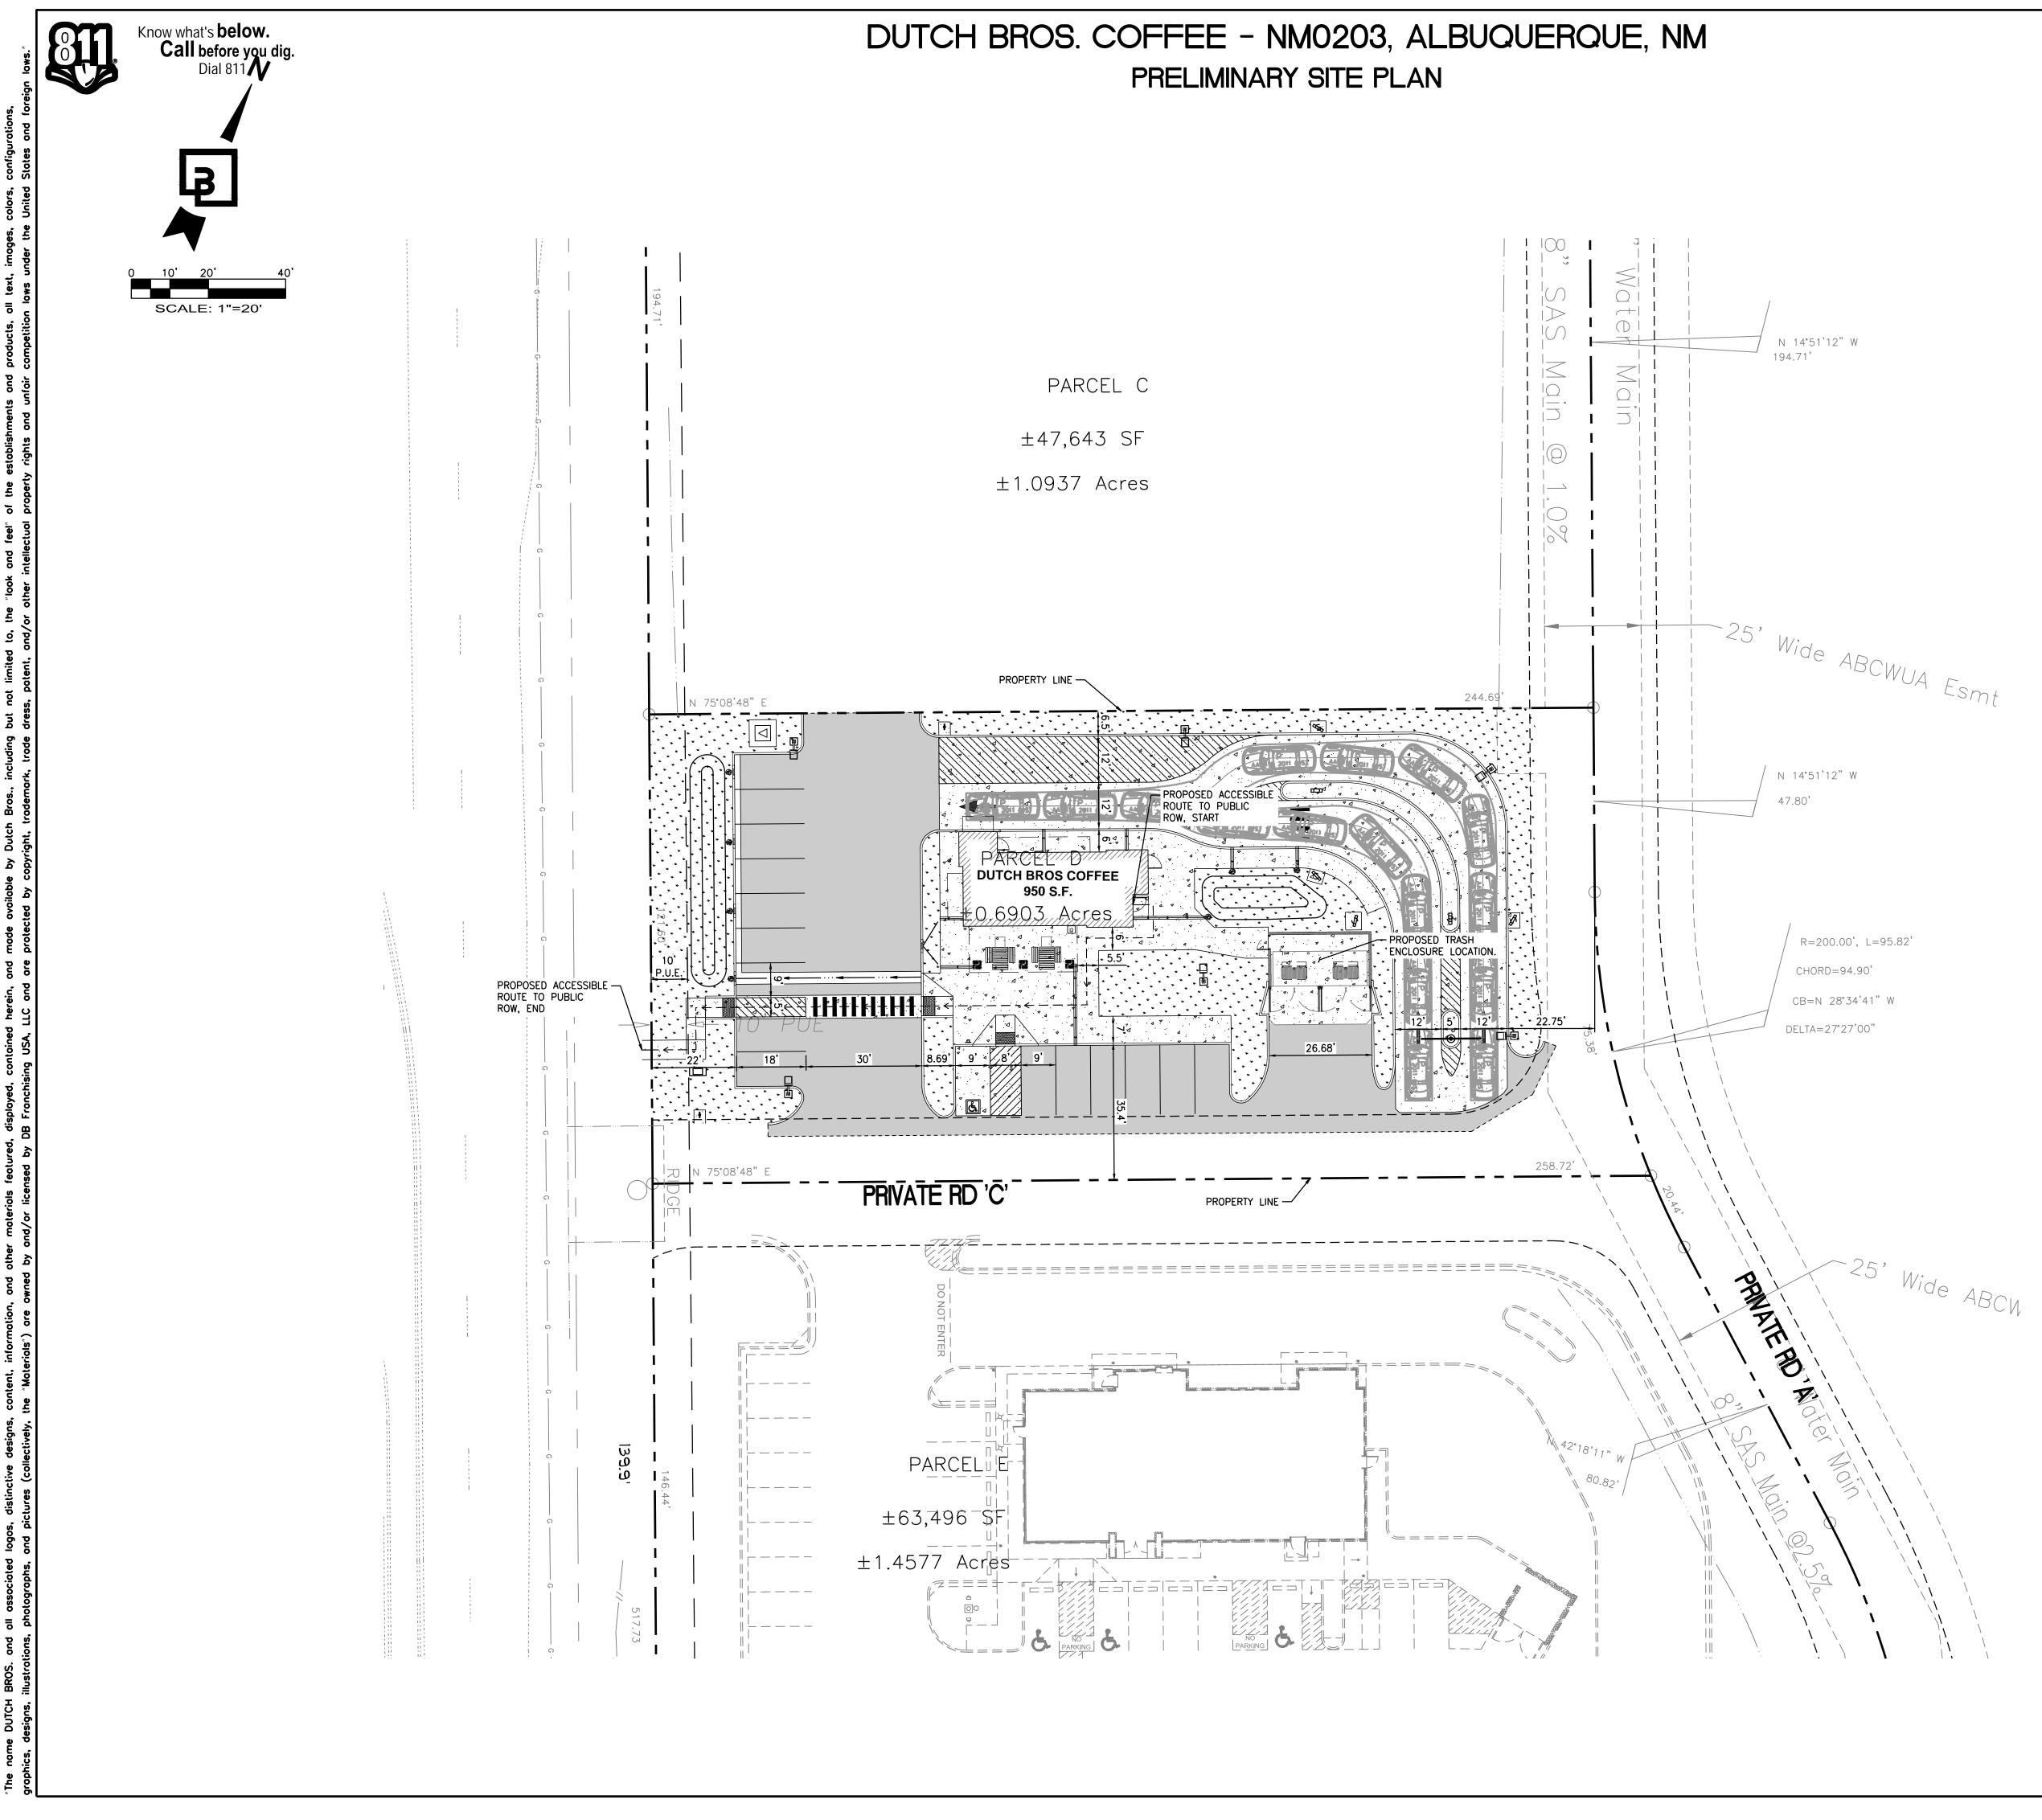

## PROJECT DATA

| DB2550-A1                                                                                         |                                    |                                                   |                                      |
|---------------------------------------------------------------------------------------------------|------------------------------------|---------------------------------------------------|--------------------------------------|
| TRASH ENCLOSURE                                                                                   | = 26'-8" x 14'                     | -0"                                               |                                      |
| PROPOSED REGULAR PARKING<br>PROPOSED ADA PARKING                                                  | = 15<br>= 1                        |                                                   |                                      |
| QUEUING                                                                                           | = 16                               |                                                   |                                      |
| PROPOSED SETBACKS (ADJACENT<br>BUILDING:<br>LANDSCAPE:                                            | 25 F                               | EET MIN<br>EET MIN                                |                                      |
|                                                                                                   | 70 SF (0.69 AC)<br>11 SF (0.57 AC) |                                                   |                                      |
| MAX BUILDING HEIGHT                                                                               | = 24 FEET                          |                                                   |                                      |
| SITE COVERAGE:<br>BUILDINGS (INCLUDING TRAS<br>PARKING AND MANEUVERING<br>WALKWAYS:<br>LANDSCAPE: | •                                  | ±1,323 SF<br>±13,700 SF<br>±3,267 SF<br>±6,721 SF | (54.8%)<br>(13.1%)<br><u>(26.8%)</u> |
|                                                                                                   |                                    | ±25.011 SF                                        | (100%)                               |

-25' Wide ABCN

| LEGEND                  |                                                                                                                                                                                                                                               |  |  |  |
|-------------------------|-----------------------------------------------------------------------------------------------------------------------------------------------------------------------------------------------------------------------------------------------|--|--|--|
| BUILDING LINE           |                                                                                                                                                                                                                                               |  |  |  |
| EXISTING CURB TO REMAIN |                                                                                                                                                                                                                                               |  |  |  |
| PROPOSED CURB           |                                                                                                                                                                                                                                               |  |  |  |
| PROPOSED LANDSCAPING    |                                                                                                                                                                                                                                               |  |  |  |
| EXISTING LANDSCAPING    | × × × × × × × × × × × × × × × × × × × × × × × × × × × × × × × × × × × × × × × × × × × × × × × × × × × × × × × × × × × × × × × × × × × × × × × × × × × × × × × × × × × × × × × × × × × × × × × × × × × × × × × × × × × × × × × × × × × × × × × |  |  |  |
| PROPOSED ASPHALT        |                                                                                                                                                                                                                                               |  |  |  |
| PROPOSED CONCRETE       |                                                                                                                                                                                                                                               |  |  |  |