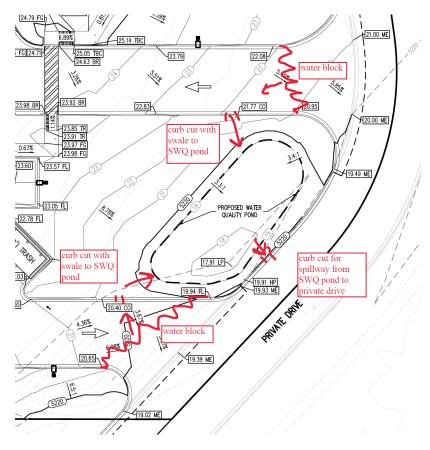

#### PRIOR TO BUILDING PERMIT:

Albuquerque

NM 87103

www.cabq.gov

- 1. Please submit a more detailed Grading & Drainage Plan to Hydrology for review and approval. This digital (.pdf) is emailed to <a href="PLNDRS@cabq.gov">PLNDRS@cabq.gov</a> along with the Drainage Transportation Information Sheet.
- 2. Please provide a water block at the two entrances from the private drive and provide curb cuts and swales for the drainage to go into the proposed stormwater quality pond and one on the east side of the stormwater quality pond for the spillway. See below.