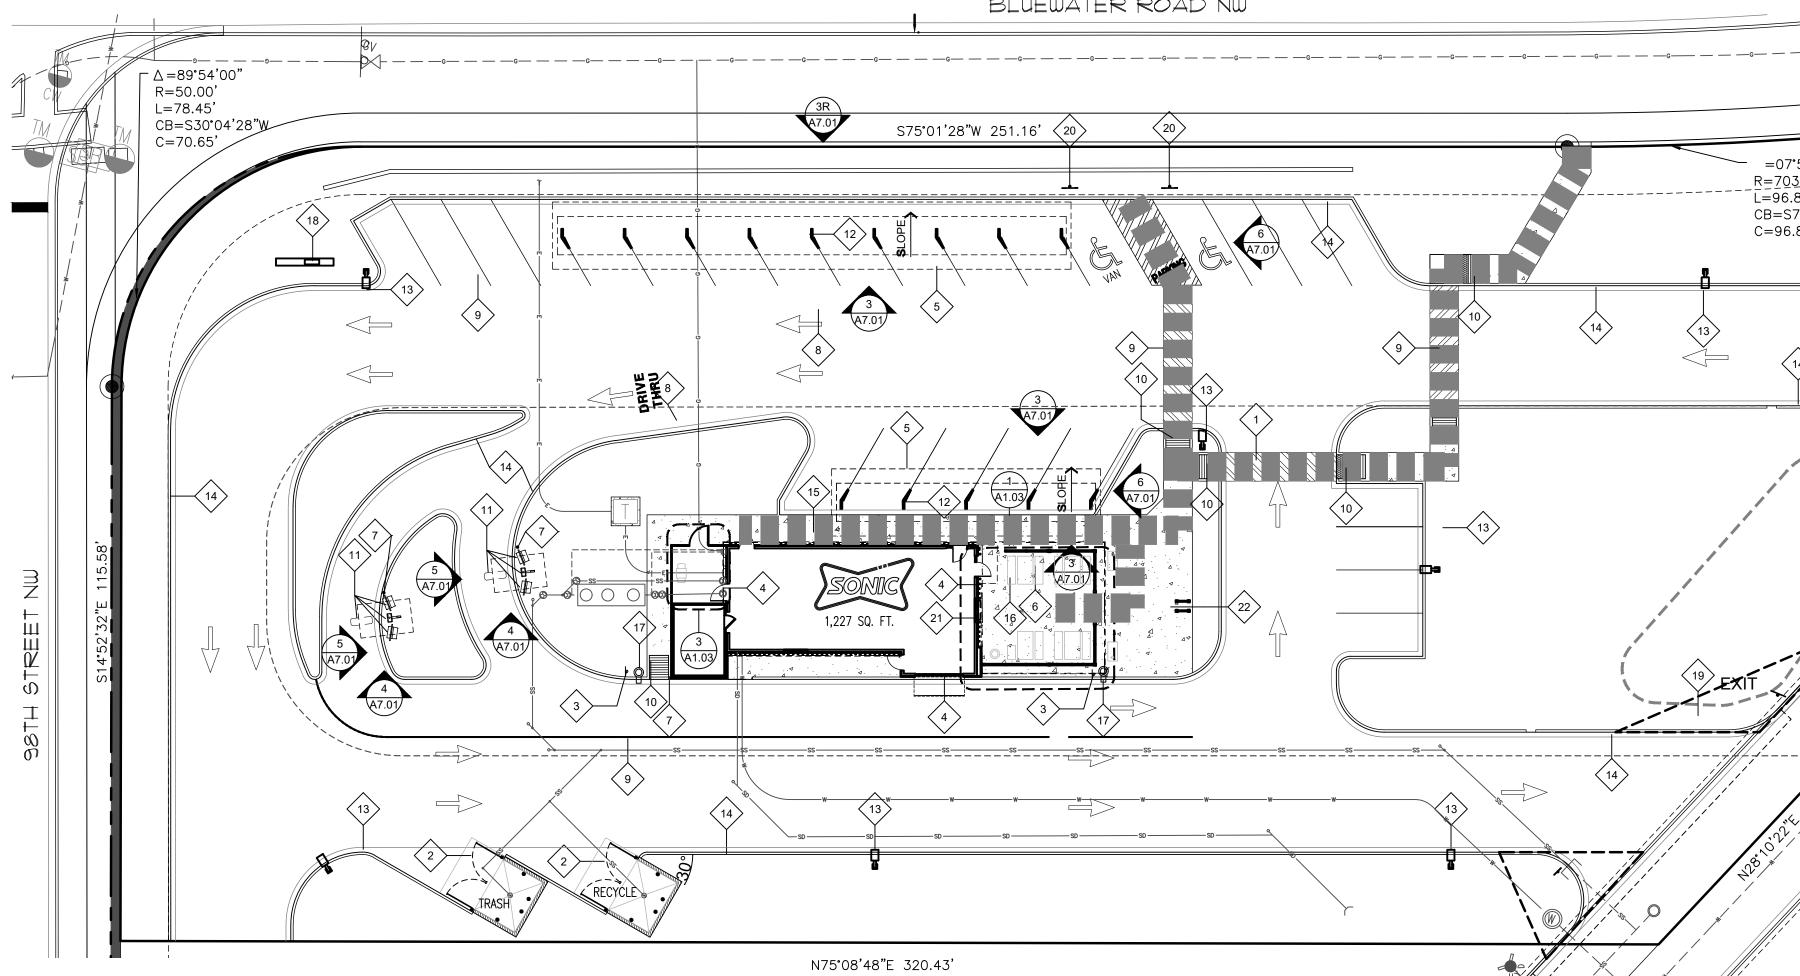

PROPERTY BOUNDARY LINE ADJACENT PROPERTY BOUNDARY LINE ----- RIGHT OF WAY BOUNDARY LINE ROAD CENTERLINE – – – – – – Existing easement line ---- PROPOSED EASEMENT LINE ----- SETBACK LINE - - - PROPOSED SAWCUT LINE PROPOSED CURB AND GUTTER EXISTING CURB AND GUTTER resources approximate and an and a path of travel 1 PARKING COUNT  $\langle 2 \rangle$ CANOPY PARKING COUNT EXISTING SIGN .....*0*..... 8 PROPOSED SIGN PROPOSED PIPE BOLLARD Ġ. PROPOSED ADA PARKING SYMBOL PROPOSED DETECTABLE WARNING TRUNCATED DOMES EXISTING LIGHT POLE ٢ PROPOSED SANITARY SEWER MANHOLE EXISTING SANITARY SEWER MANHOLE EXISTING STORM SEWER MANHOLE  $\bigcirc$ PROPOSED STORM SEWER MANHOLE EXISTING WATER METER EXISTING WATER VALVE EXISTING FIRE HYDRANT PROPOSED FIRE HYDRANT <u>ب</u> EXISTING TRAFFIC CONTROL 

## BLUEWATER ROAD NW