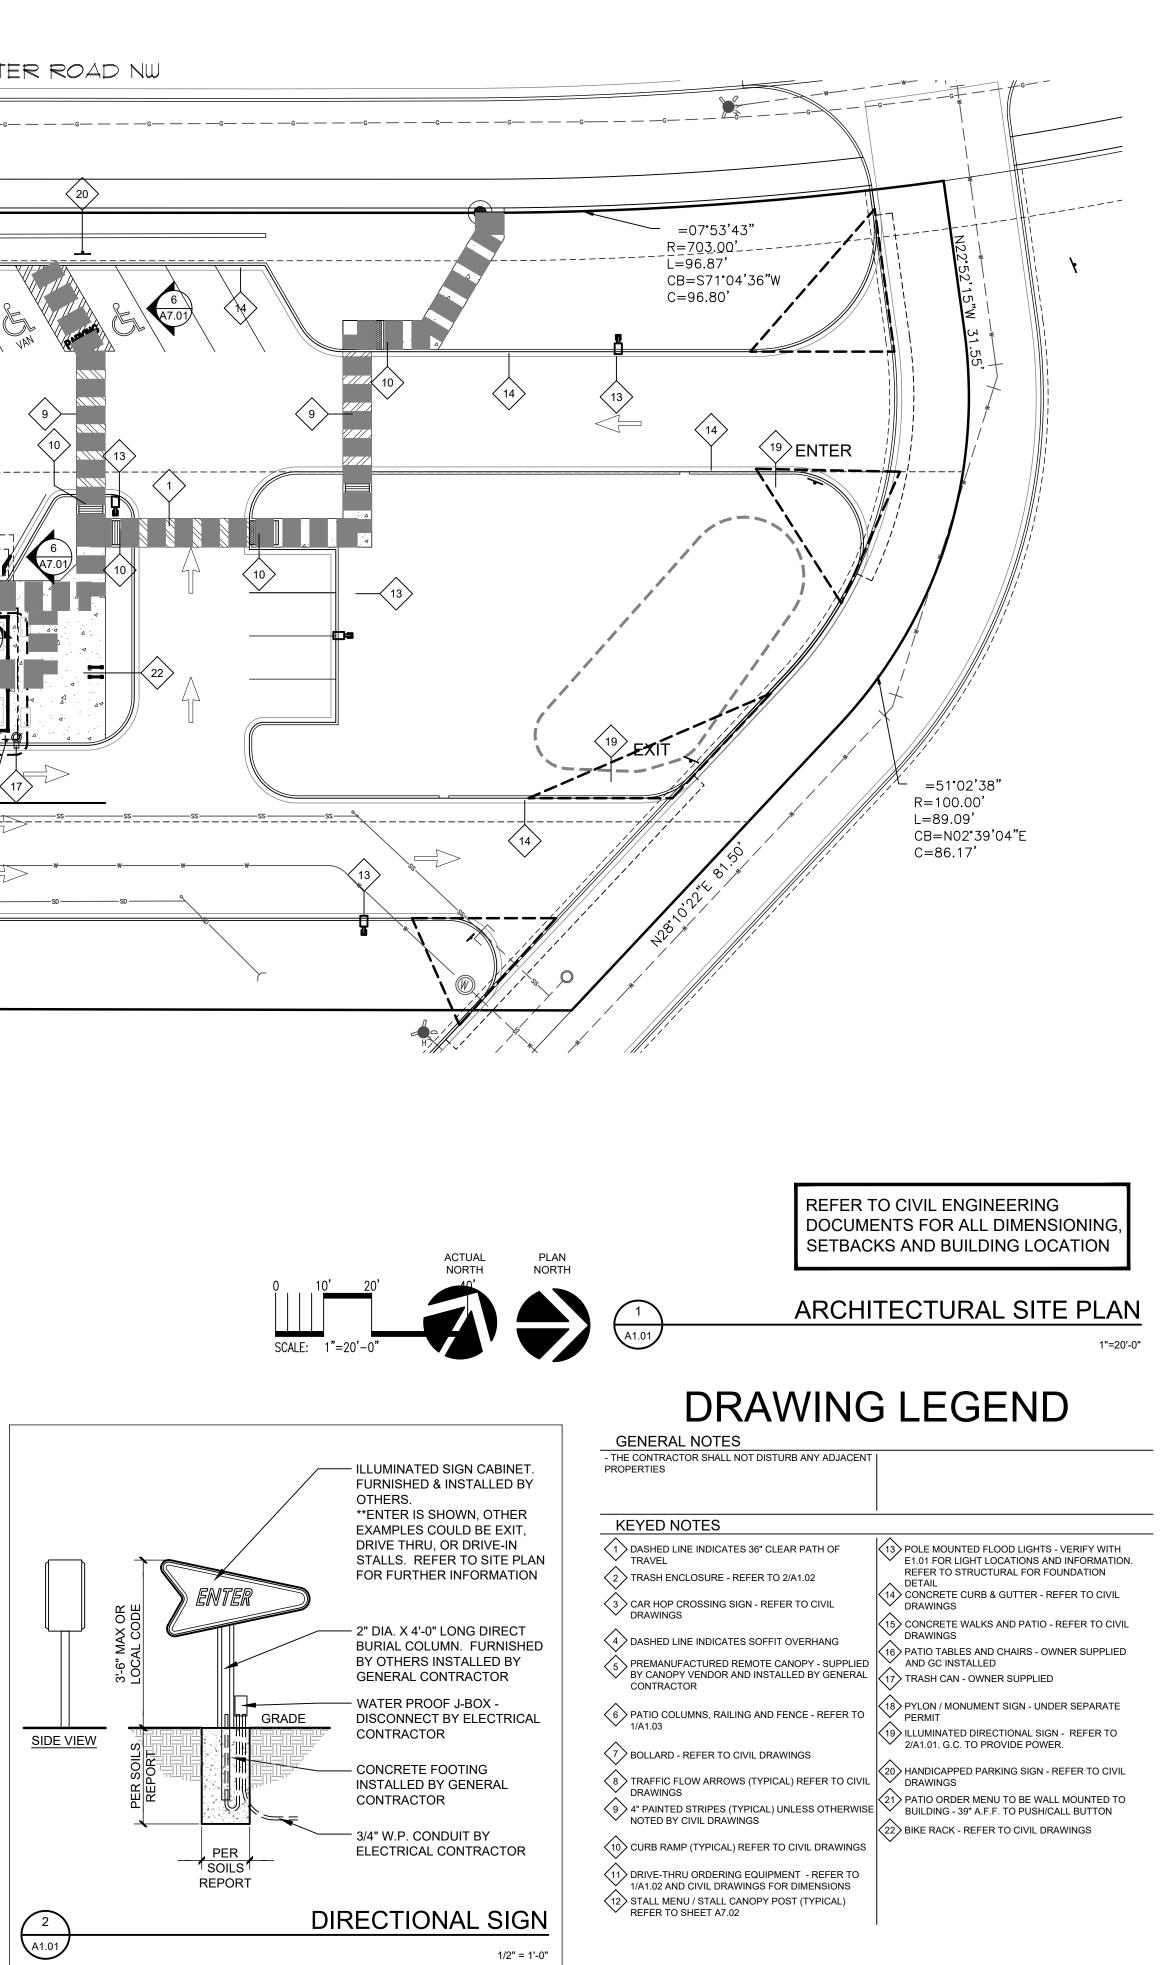

PROPERTY BOUNDARY LINE ADJACENT PROPERTY BOUNDARY LINE ----- RIGHT OF WAY BOUNDARY LINE ROAD CENTERLINE – – – – – – Existing easement line ---- PROPOSED EASEMENT LINE ----- SETBACK LINE - - - PROPOSED SAWCUT LINE PROPOSED CURB AND GUTTER EXISTING CURB AND GUTTER resources approximate and an and a path of travel 1 PARKING COUNT  $\langle 2 \rangle$ CANOPY PARKING COUNT EXISTING SIGN .....*0*..... 8 PROPOSED SIGN PROPOSED PIPE BOLLARD Ġ. PROPOSED ADA PARKING SYMBOL PROPOSED DETECTABLE WARNING TRUNCATED DOMES EXISTING LIGHT POLE ٢ PROPOSED SANITARY SEWER MANHOLE EXISTING SANITARY SEWER MANHOLE EXISTING STORM SEWER MANHOLE  $\bigcirc$ PROPOSED STORM SEWER MANHOLE EXISTING WATER METER EXISTING WATER VALVE EXISTING FIRE HYDRANT PROPOSED FIRE HYDRANT <u>ب</u> EXISTING TRAFFIC CONTROL 