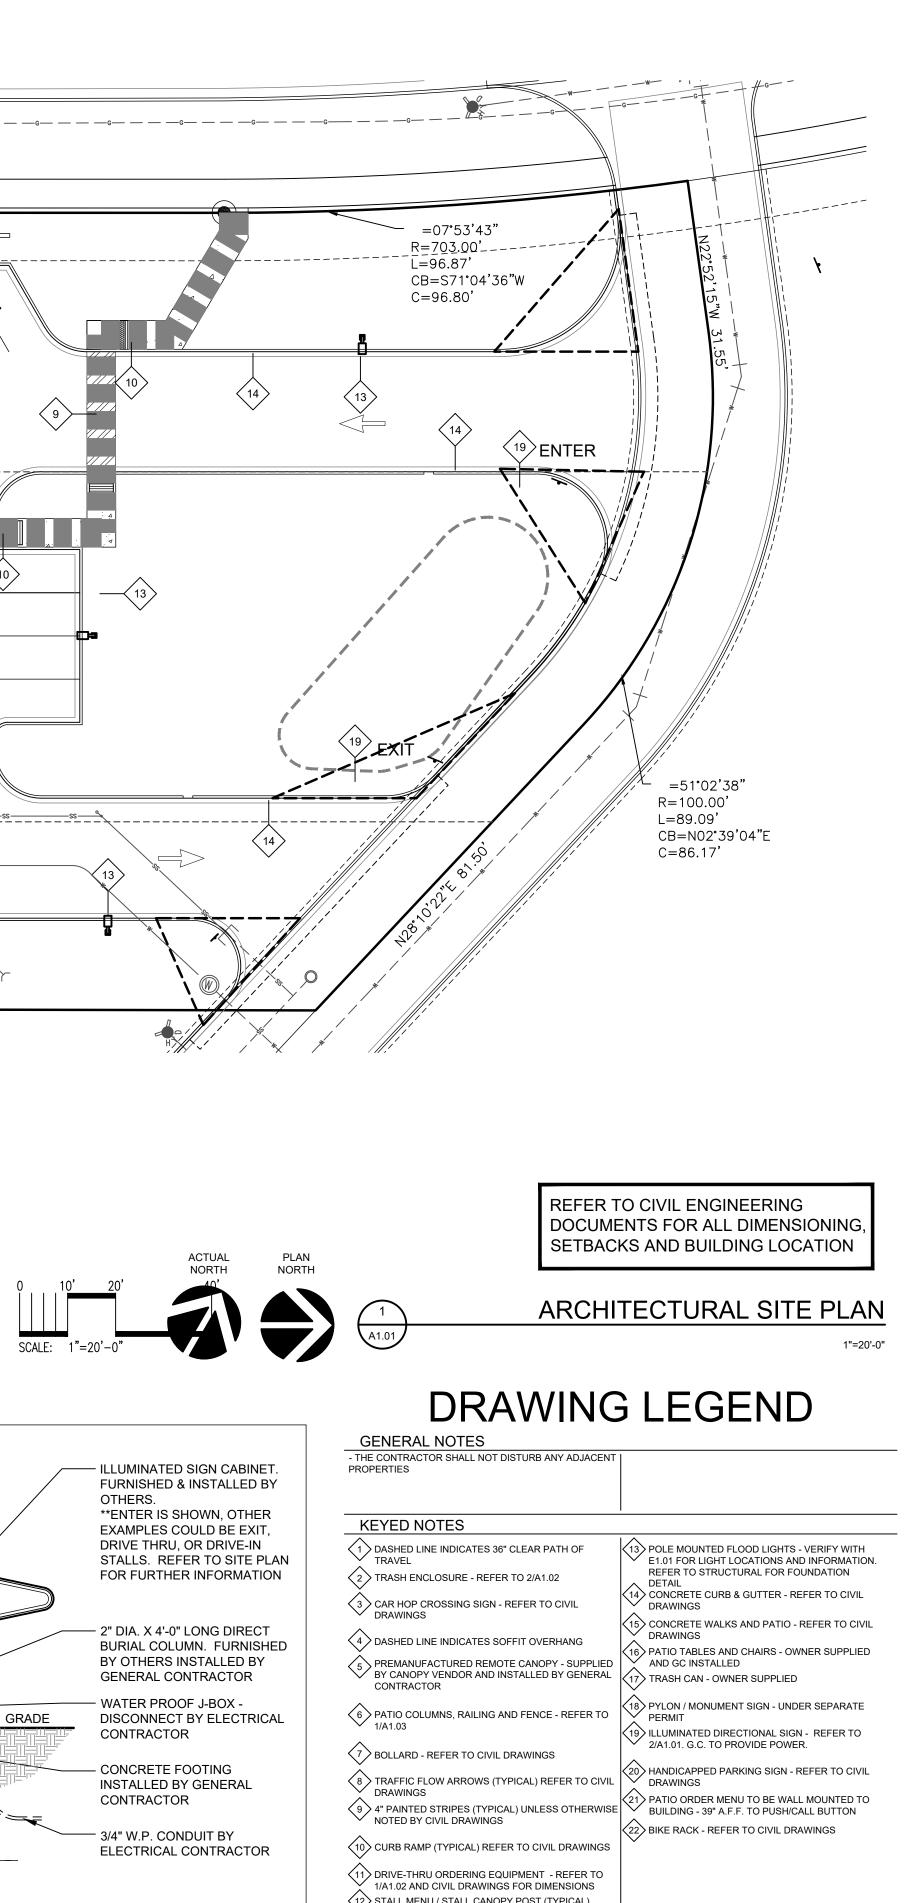

PROPERTY BOUNDARY LINE ADJACENT PROPERTY BOUNDARY LINE ----- RIGHT OF WAY BOUNDARY LINE ROAD CENTERLINE – – – – – – Existing easement line ---- PROPOSED EASEMENT LINE ----- SETBACK LINE - - - PROPOSED SAWCUT LINE PROPOSED CURB AND GUTTER EXISTING CURB AND GUTTER resources approximate and an and a path of travel 1 PARKING COUNT  $\langle 2 \rangle$ CANOPY PARKING COUNT EXISTING SIGN .....*0*..... 8 PROPOSED SIGN PROPOSED PIPE BOLLARD Ġ. PROPOSED ADA PARKING SYMBOL PROPOSED DETECTABLE WARNING TRUNCATED DOMES EXISTING LIGHT POLE ٢ PROPOSED SANITARY SEWER MANHOLE EXISTING SANITARY SEWER MANHOLE EXISTING STORM SEWER MANHOLE  $\bigcirc$ PROPOSED STORM SEWER MANHOLE EXISTING WATER METER EXISTING WATER VALVE EXISTING FIRE HYDRANT PROPOSED FIRE HYDRANT <u>ب</u> EXISTING TRAFFIC CONTROL 