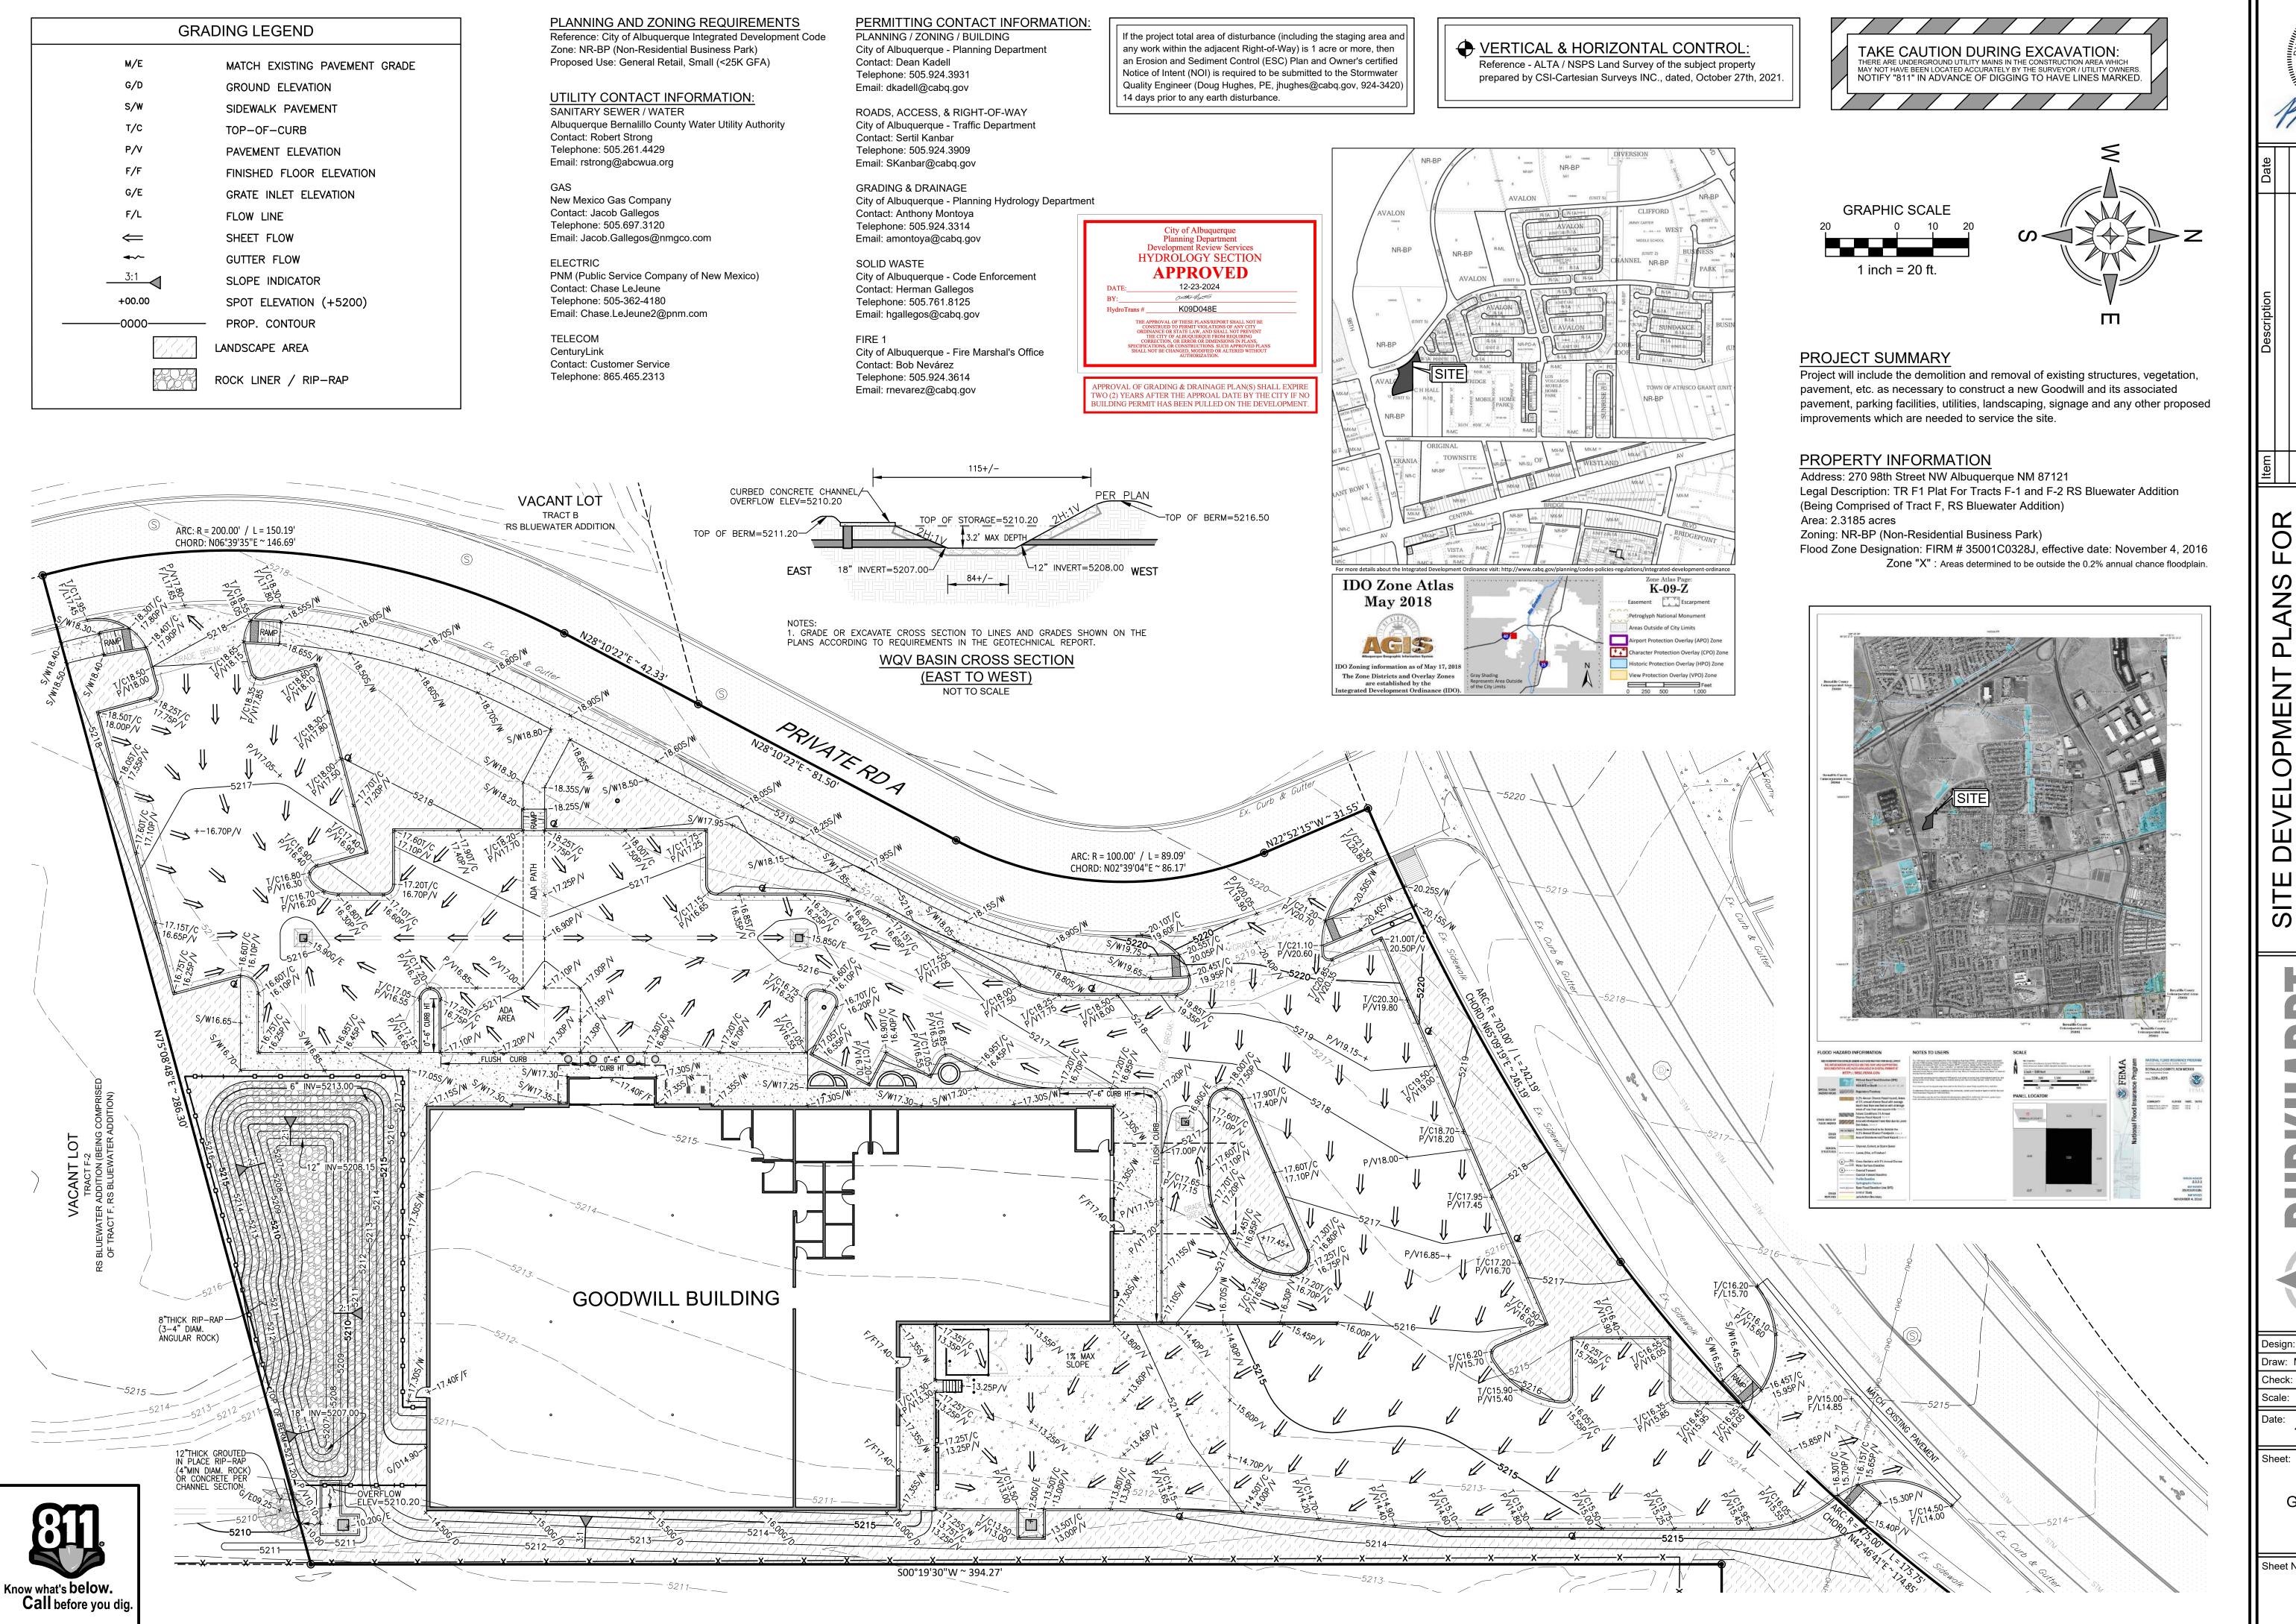

## DRAINAGE AND TRANSPORTATION INFORMATION SHEET (DTIS)

| Project Title: Goodwill Bluewater                                                      | Hydrology File # K09D048E                                        |
|----------------------------------------------------------------------------------------|------------------------------------------------------------------|
| Legal Description: TR F1 Plat For Tracts F-1 and F-2 RS Bluewa                         | ter Addition (Being Comprised of Tract F, RS Bluewater Addition) |
| City Address, UPC, OR Parcel: 100905711221930705                                       |                                                                  |
| Applicant/Agent: Burkhardt Engineering                                                 | Contact: Mitchell Monnin                                         |
| Address: 28 N Cherry St Germantown OH 45327                                            | Phone: 937-895-4486                                              |
| Email: mmonnin@burkhardtinc.com                                                        |                                                                  |
| Applicant/Owner: Scooter Haynes                                                        | Contact:                                                         |
| Address: PO Box 9043 Albuquerque NM 87119                                              | Phone: 505-469-4600                                              |
| Email: scooter@scmpartners.com                                                         |                                                                  |
| TYPE OF DEVELOPMENT: Plat (# of lots)  RE-SUBMITTAL                                    | All other Developments                                           |
| <b>DEPARTMENT:</b> □ TRANSPORTATION                                                    |                                                                  |
| Check all that apply under Both the Type of Submittal and the Type of Approval Sought: |                                                                  |
| TYPE OF SUBMITTAL:                                                                     | TYPE OF APPROVAL SOUGHT:                                         |
| Engineering / Architect Certification                                                  | Pad Certification                                                |
| Conceptual Grading & Drainage Plan                                                     | Building Permit                                                  |
| Grading & Drainage Plan, and/or Drainage                                               | Grading Permit                                                   |
| Report                                                                                 | Paving Permit                                                    |
| Drainage Report (Work Order)                                                           | SO-19 Permit                                                     |
| Drainage Master Plan                                                                   | Foundation Permit                                                |
| Conditional Letter of Map Revision (CLOMR)                                             | Certificate of Occupancy - Temp Perm                             |
| Letter of Map Revision (LOMR)                                                          | Preliminary / Final Plat                                         |
| Floodplain Development Permit                                                          | Site Plan for Building Permit - DFT                              |
| Traffic Circulation Layout (TCL) – Administrative                                      | Work Order (DRC)                                                 |
| Traffic Circulation Layout (TCL) – DFT Approval                                        | Release of Financial Guarantee (ROFG) CLOMR / LOMR               |
| Traffic Impact Study (TIS)                                                             | Conceptual TCL - DFT                                             |
| Street Light Layout                                                                    | OTHER (SPECIFY)                                                  |
| OTHER (SPECIFY)                                                                        | CTIER (GI Bell 1)                                                |
| OTTIER (SI ECH 1)                                                                      |                                                                  |

REV. 04/03/24

DATE SUBMITTED: <u>12/20/2024</u>

0

Draw: MCM Dwg: 24-148.dwg Check: RJM Tab: C3.0-GP

Scale: 1" = 20'

12.20.2024

**GRADING PLAN** 

C-3.0

Draw: MCM Dwg: 24-148.dwg

Check: R IM Tab: C3.1-GP

Check: RJM Tab: C3.1-GP
Scale: 1" = 20'
Date:

te: 12.20.2024

Sheet

GRADING & DRAINAGE

hoot No :

C-3.1