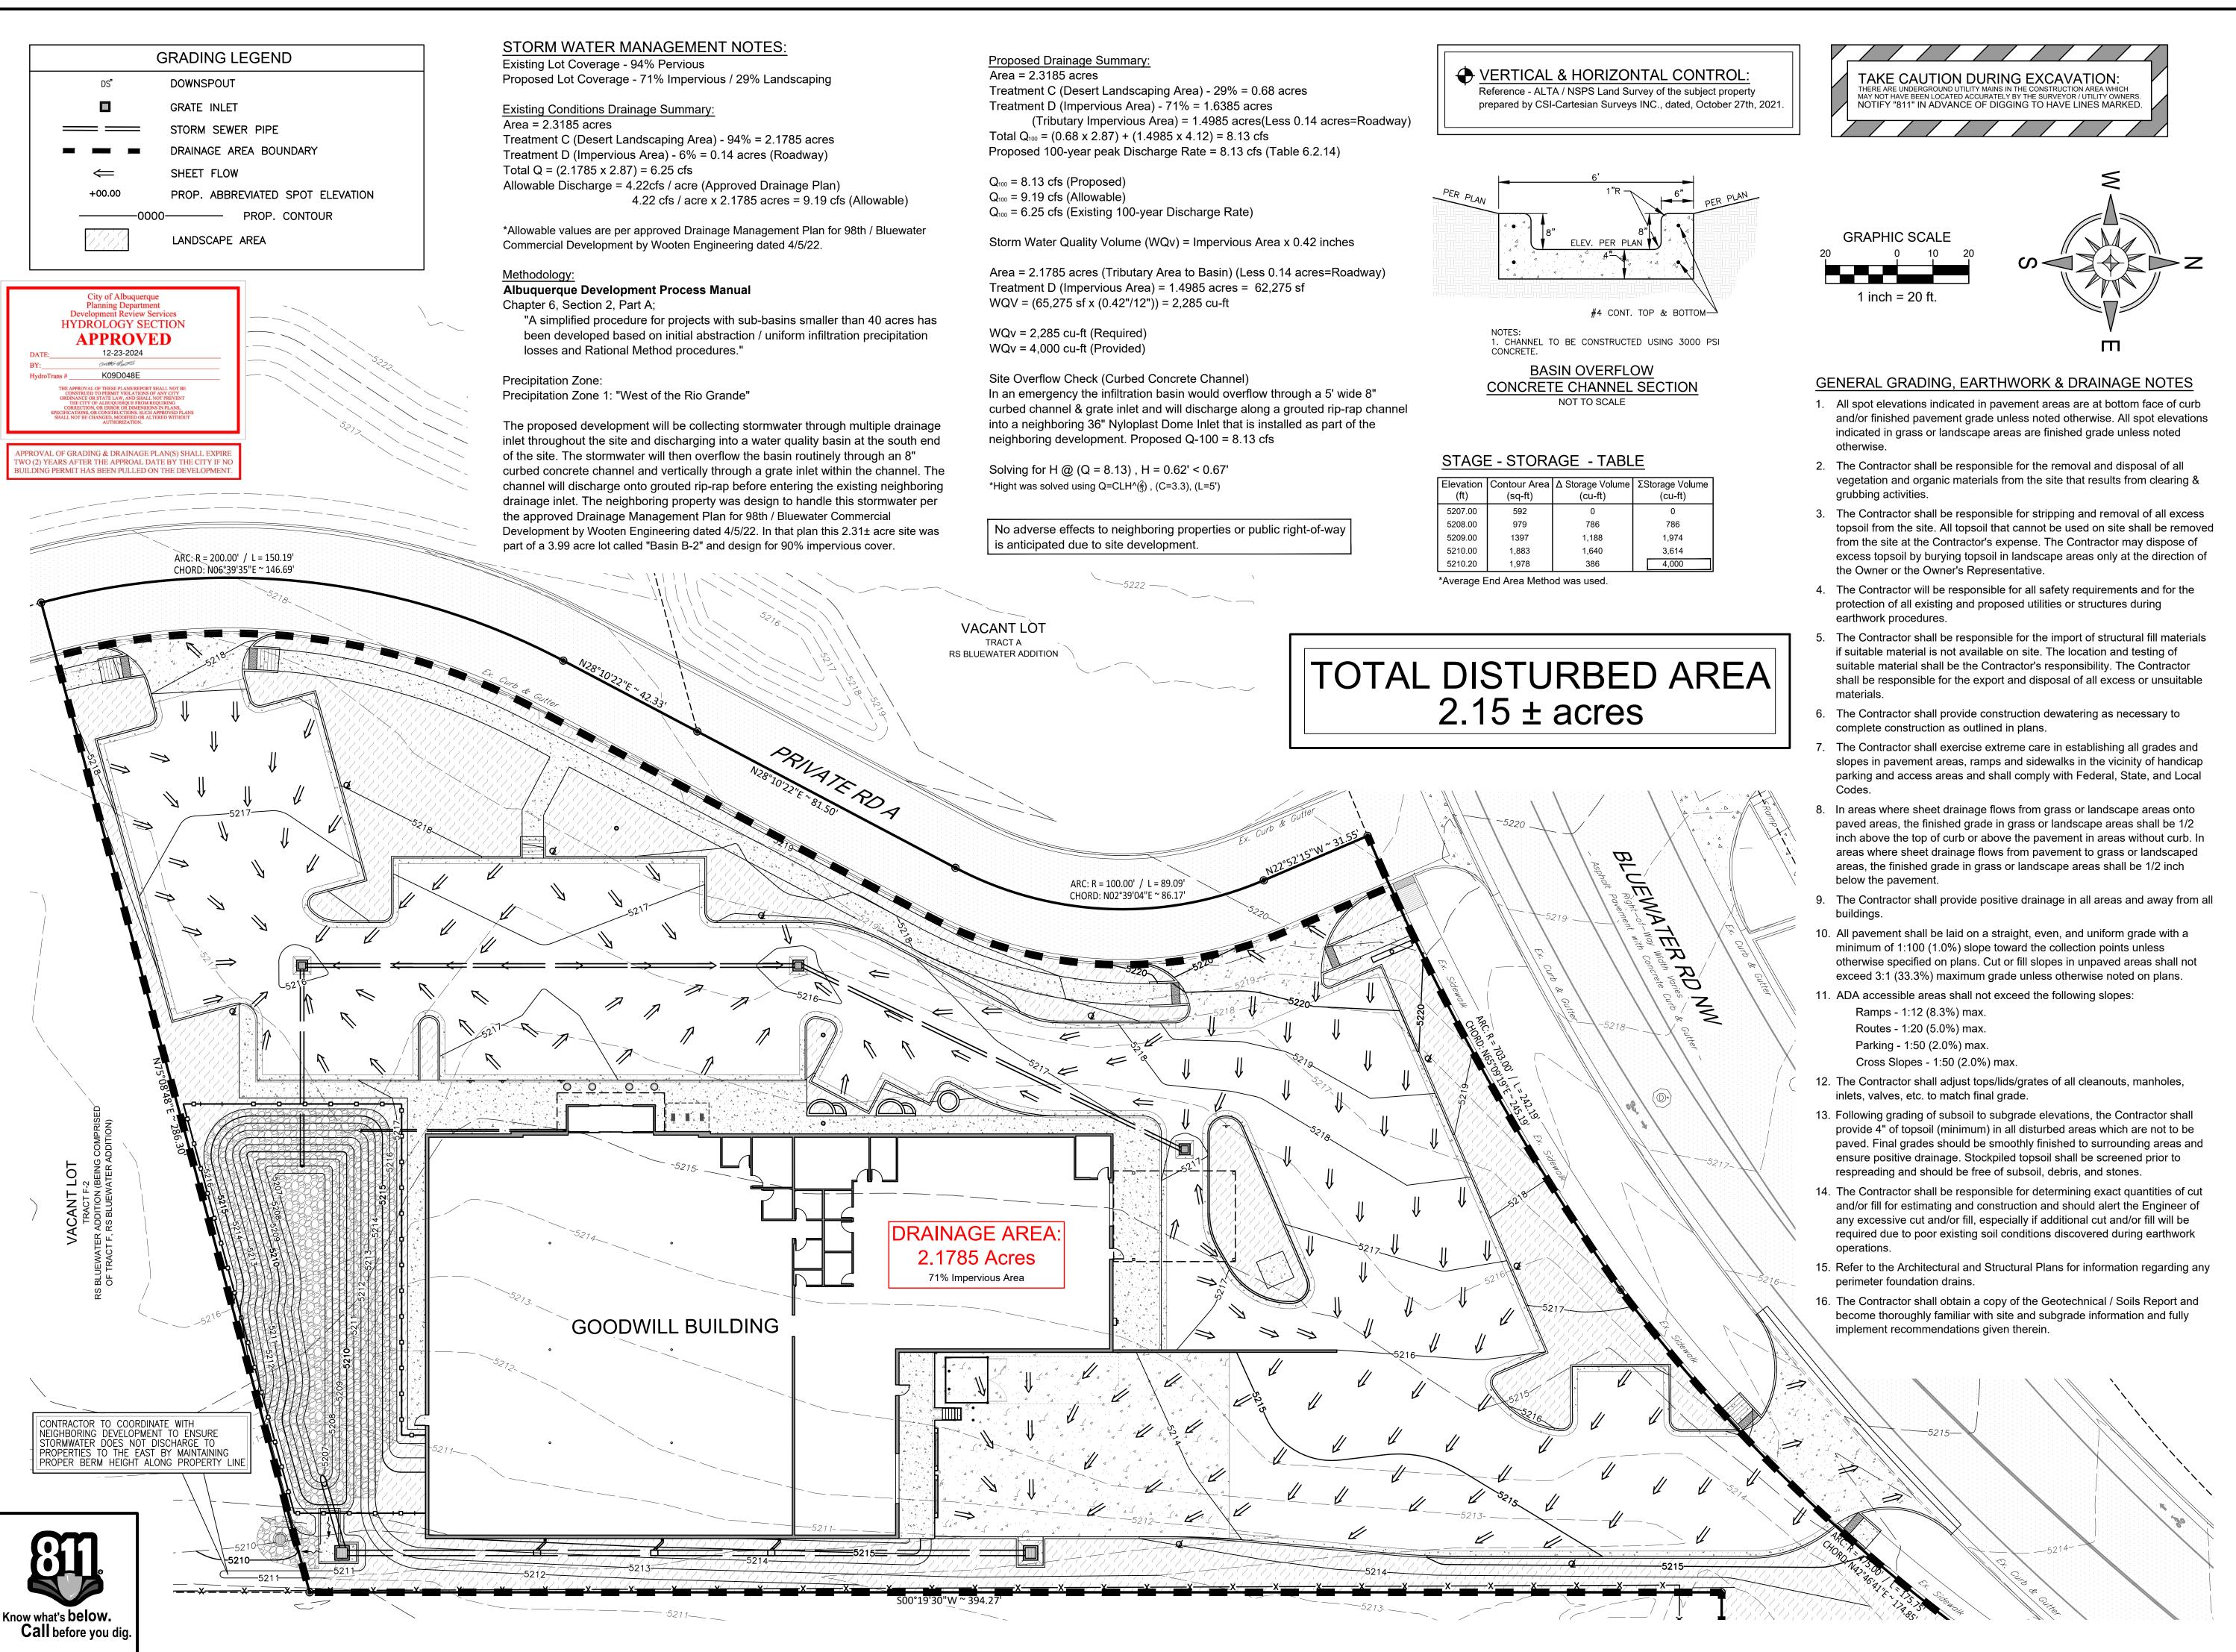

REV. 04/03/24

DATE SUBMITTED: <u>12/20/2024</u>

0

Draw: MCM Dwg: 24-148.dwg Check: RJM Tab: C3.0-GP

Scale: 1" = 20'

12.20.2024

**GRADING PLAN** 

C-3.0

Description Date

FOR THE STATE OF T

到 (() (d) (M) [] 270 98<sup>TH</sup> STREET NW

ENGINEERS VSURVEYORS

CENGINEERS VSURVEYORS

St | Germantown, Ohio 45327 | Phone: 937-388-0060 | BURKHARDTINC.COM

Design: MCM Proj: 24.148