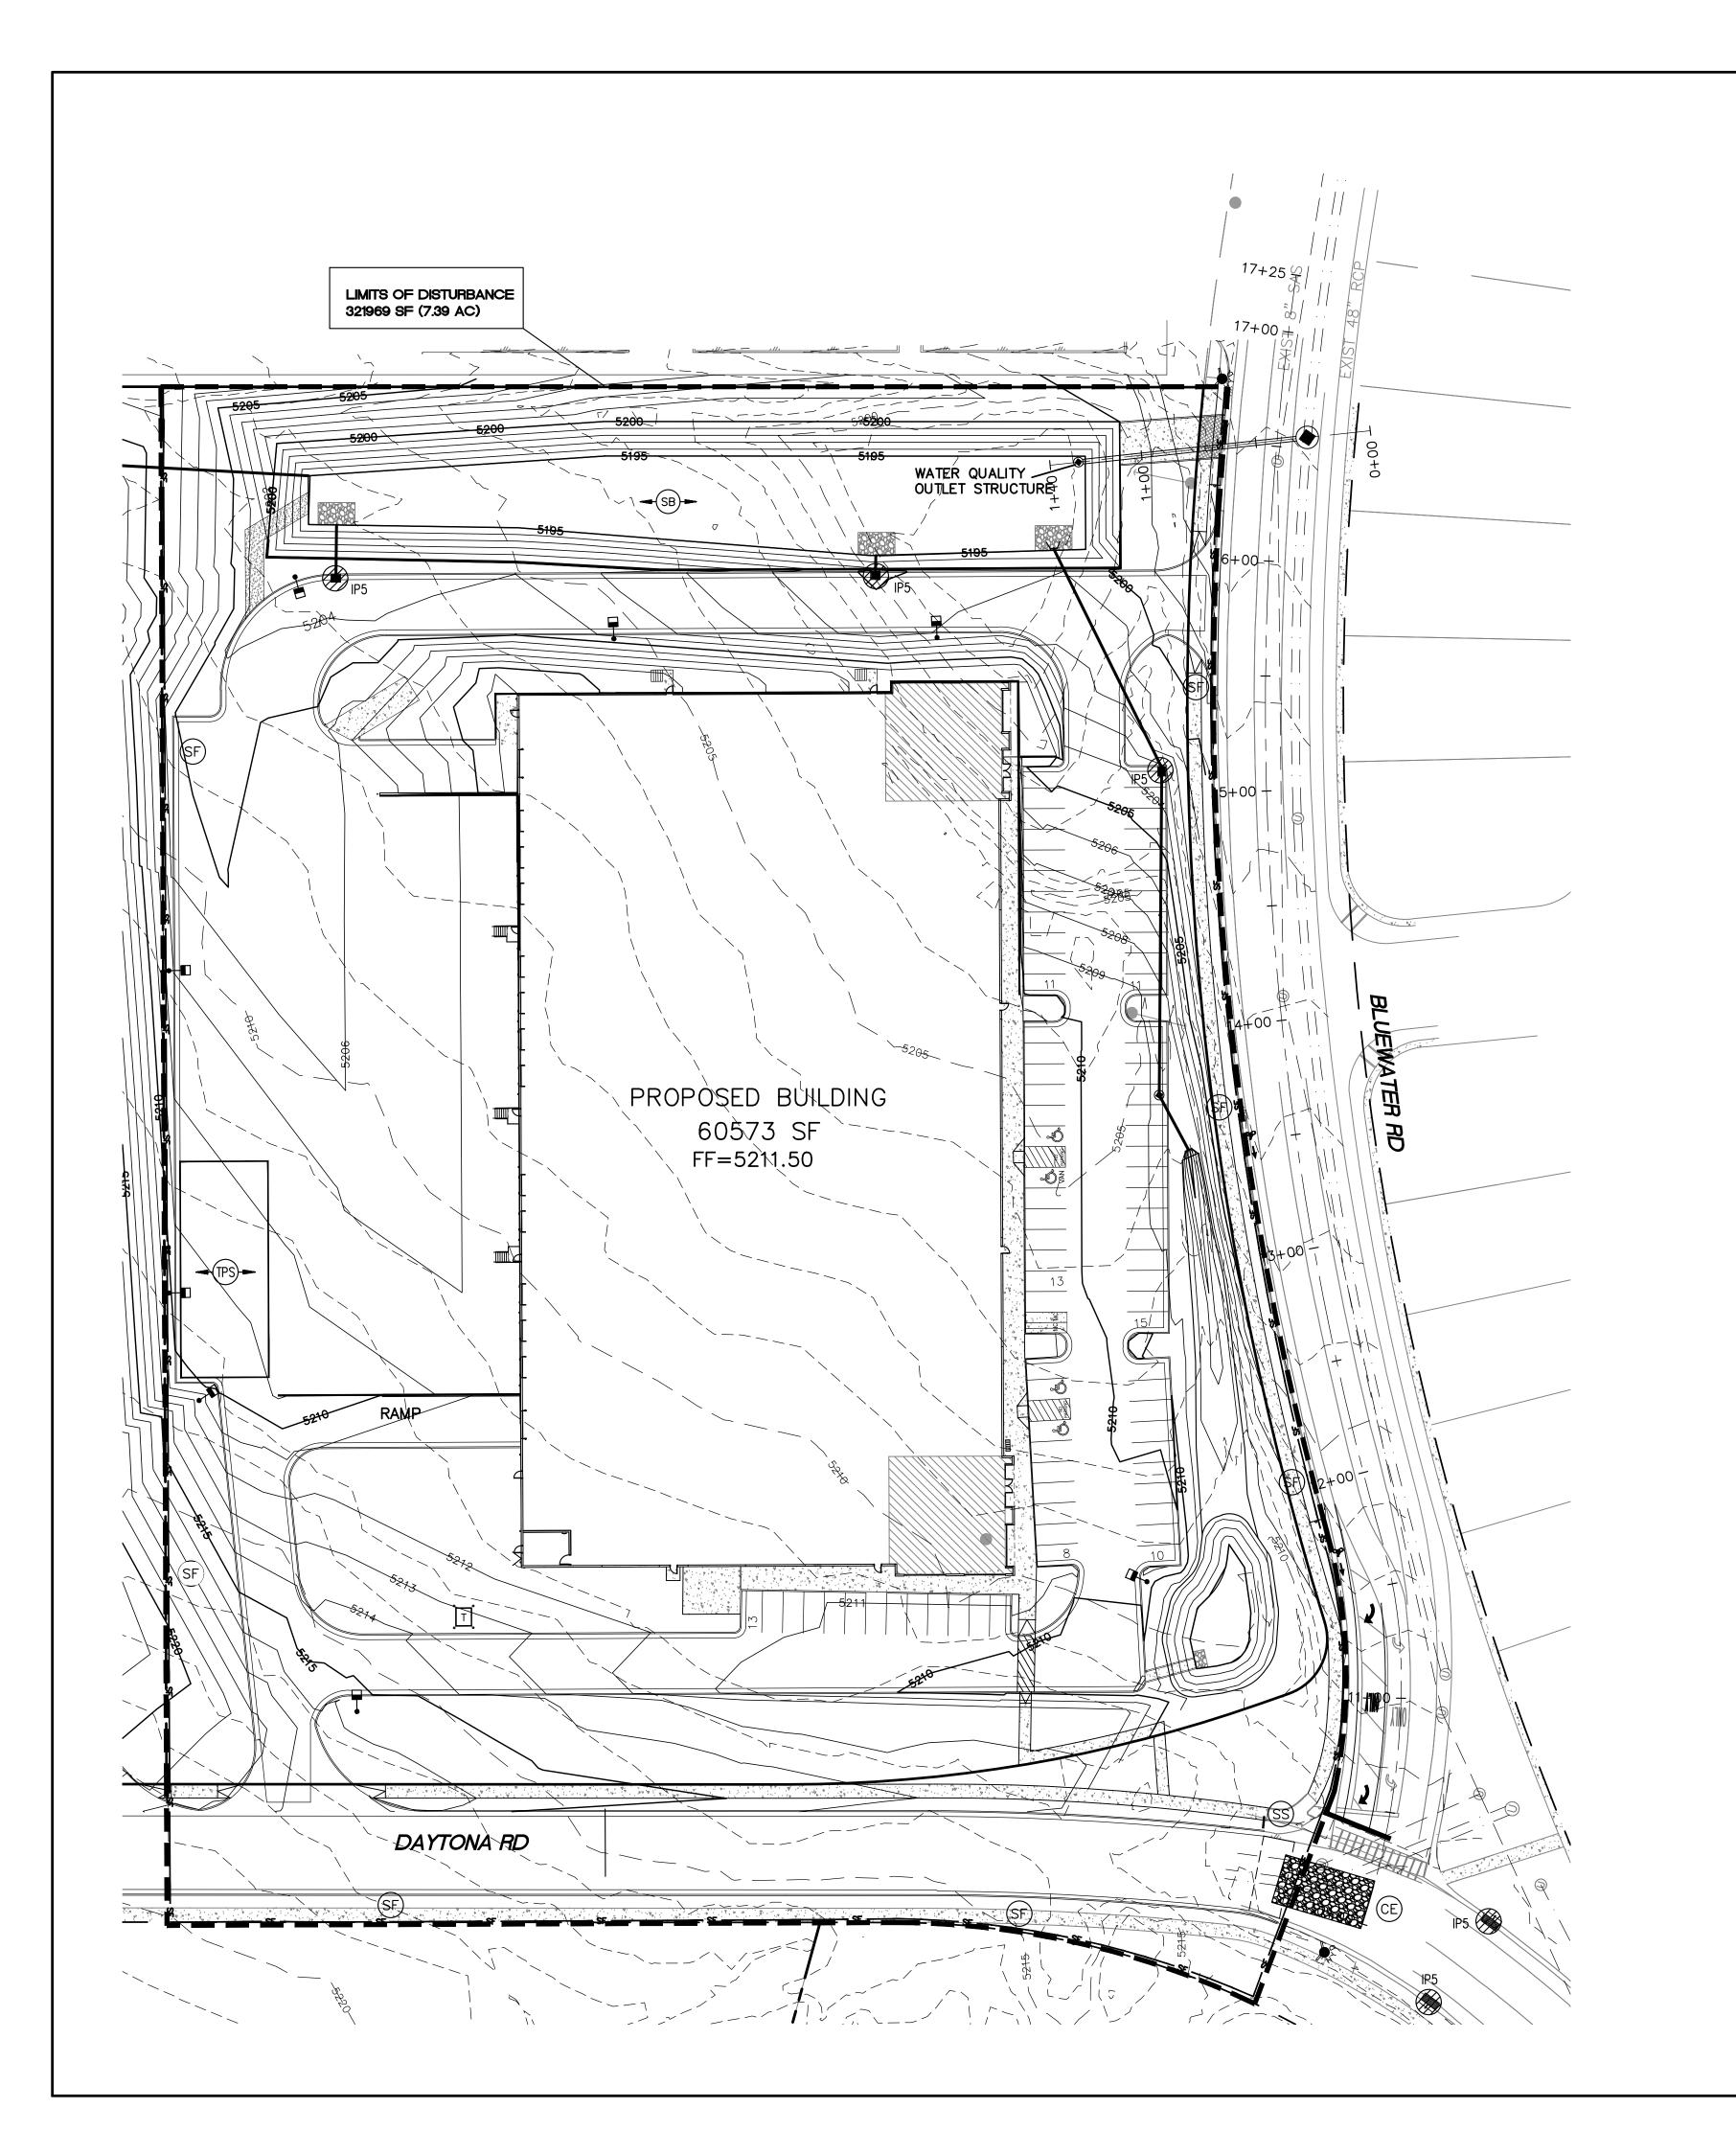

### O EROSION NOTES

TPS TEMPORARY PARKING AND STORAGE

\_\_\_ LIMITS OF DISTURBANCE

SB TEMPORARY SEDIMENT BASIN

O EROSION DETAILS

CE TEMPORARY STONE CONSTRUCTION EXIT

\_\_\_\_ SF \_\_\_\_ SF TEMPORARY SILT FENCE

SP SILT FENCE

CE CONSTRUCTION EXIT

IP INLET PROTECTION

- SEQUENCE OF CONSTRUCTION:

  1. INSTALL STABILIZED CONSTRUCTION ENTRANCES
- 2. POST PUBLIC NOTICE PER DETAILS
- 3. INSTALL DOWN GRADIENT PERIMETER CONTROLS
- 4. THE ENTIRE SITE WILL BE GRADED TO DRAIN TO THE PROPOSED PONDS AT ALL TIMES DURING CONSTRUCTION. INSTALL SEDIMENT BASINS PRIOR TO CLEARING REST OF THE SITE.
- 5. NOTIFY SWPPP COMPLIANCE INSPECTOR OF COMPLETION OF ABOVE.
- 6. BEGIN SOIL DISTURBING ACTIVITIES
- 7. PROVIDE TEMPORARY STABILIZATION OF DISTURBED AREAS OR STOCKPILES
- 8. INSTALL UNDERGROUND UTILITIES 9. START CONSTRUCTION OF COMMERCIAL BUILDING
- 10. FINISH GRADING THE SITE
- 11. PAVE ROADWAY AND COMMON ACCESS DRIVE AISLES AND SIDEWALKS 12. INSTALL LANDSCAPING ON SITE

GROUND COVER (PRE-CONSTRUCTION):

THE UNDISTURBED AND PRE—CONSTRUCTION GROUND COVER CONSISTS OF UNCOMPACTED SOIL WITH NATIVE GRASSES, WEEDS, AND SHRUBS WITH MINIMAL TO NO DISTURBANCES TO GRADING.

# STORMWATER TEAM MEMBERS:

BMP INSTALLATION, MAINTENANCE AND CORRECTIVE ACTIONS

INSPECTIONS NAME:

## LIST OF OPERATORS:

OPERATOR 1 NAME:\_\_\_ OPERATOR 2 NAME:\_

OPERATOR 3 NAME:

( IN FEET ) 1 inch = 40 ft.

|  | ENGINEER'S<br>SEAL                                | BLUE SKY DISTRIBUTING<br>ALBUQUERQUE, NM                                                                    | <i>DRAWN BY</i> pm         |
|--|---------------------------------------------------|-------------------------------------------------------------------------------------------------------------|----------------------------|
|  | DR. BOHANDER TO PROPERTY OF THE SOLONAL ENGINEERS | EROSION CONTROL<br>PLAN                                                                                     | <i>DATE</i><br>7-19-2022   |
|  |                                                   |                                                                                                             | DRAWING<br>2020088-SWPPP.D |
|  |                                                   |                                                                                                             | SHEET #                    |
|  | 7-19-2022                                         | TIERRA WEST, LLC  5571 MIDWAY PARK PL NE ALBUQUERQUE, NEW MEXICO 87109 (505) 858-3100 www.tierrawestllc.com | SW-1                       |
|  | RONALD R. BOHANNAN<br>P.E. #7868                  |                                                                                                             | <i>JOB #</i><br>2020088    |