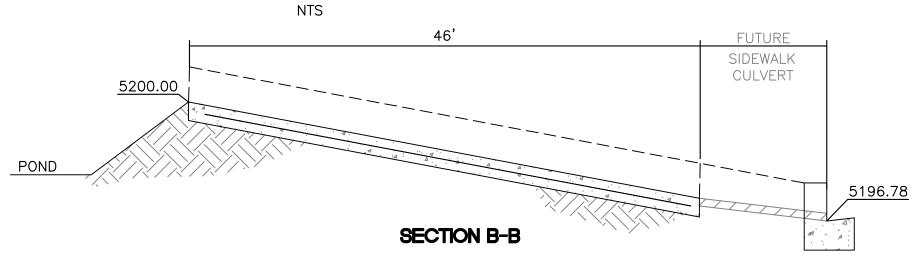

S AND A MULTIFAMILY DEVELOPMENT ON THE EAST SIDE AND VACANT PROPERTY ON THE NORTH SIDE. IT CONTAINS APPROXIMATELY 6.41 ACRES. THE SITE GENERALLY DRAINS FROM NORTHWEST TO SOUTHEAST WITH MOST OF IT DRAINING INTO BLUEWATER ROAD EXISTING STORM DRAIN. ACCORDING TO AN APPROVED MASTER DRAINAGE PLAN (KO9DO41) COMPLETED BY BOHANNAN HUSTON INC. THE ALLOWABLE DEVELOPED DISCHARGE FROM THE SITE TO THE EXISTING STORM SEWER IN BLUEWATER IS 1.5 CFS PER ACRE. THE SITE IS NOT LOCATED WITH IN A FLOOD PLAIN AS SHOWN ON THE FIRM MAP. THERE ARE OFFSITE FLOWS THAT ENTER THE SITE FROM THE NORTH.

## PROPOSED DRAINAGE:

UNDER INTERIM CONDITIONS THE SITE WILL DRAIN TO A RETENTION POND SIZED FOR THE 100 YR FLOOD, 10 DAY STORM FOR DEVELOPED TRACT 9A (BASIN 1) AND FOR UNDEVELOPED TRACT 9B (BASIN 2)



## SECTION A-A







1 inch = 40 ft.

## CAUTION

ALL EXISTING UTILITIES SHOWN WERE OBTAINED FROM RESEARCH, AS-BUILTS, SURVEYS OR INFORMATION PROVIDED BY OTHERS. IT SHALL BE THE SOLE RESPONSIBILITY OF THE CONTRACTOR TO CONDUCT ALL NECESSARY FIELD INVESTIGATIONS PRIOR TO AND INCLUDING ANY EXCAVATION, TO DETERMINE THE ACTUAL LOCATION OF UTILITIES AND OTHER IMPROVEMENTS, PRIOR TO STARTING THE WORK. ANY CHANGES FROM THIS PLAN SHALL BE COORDINATED WITH AND APPROVED BY THE ENGINEER.

| ENGINEER'S<br>SEAL