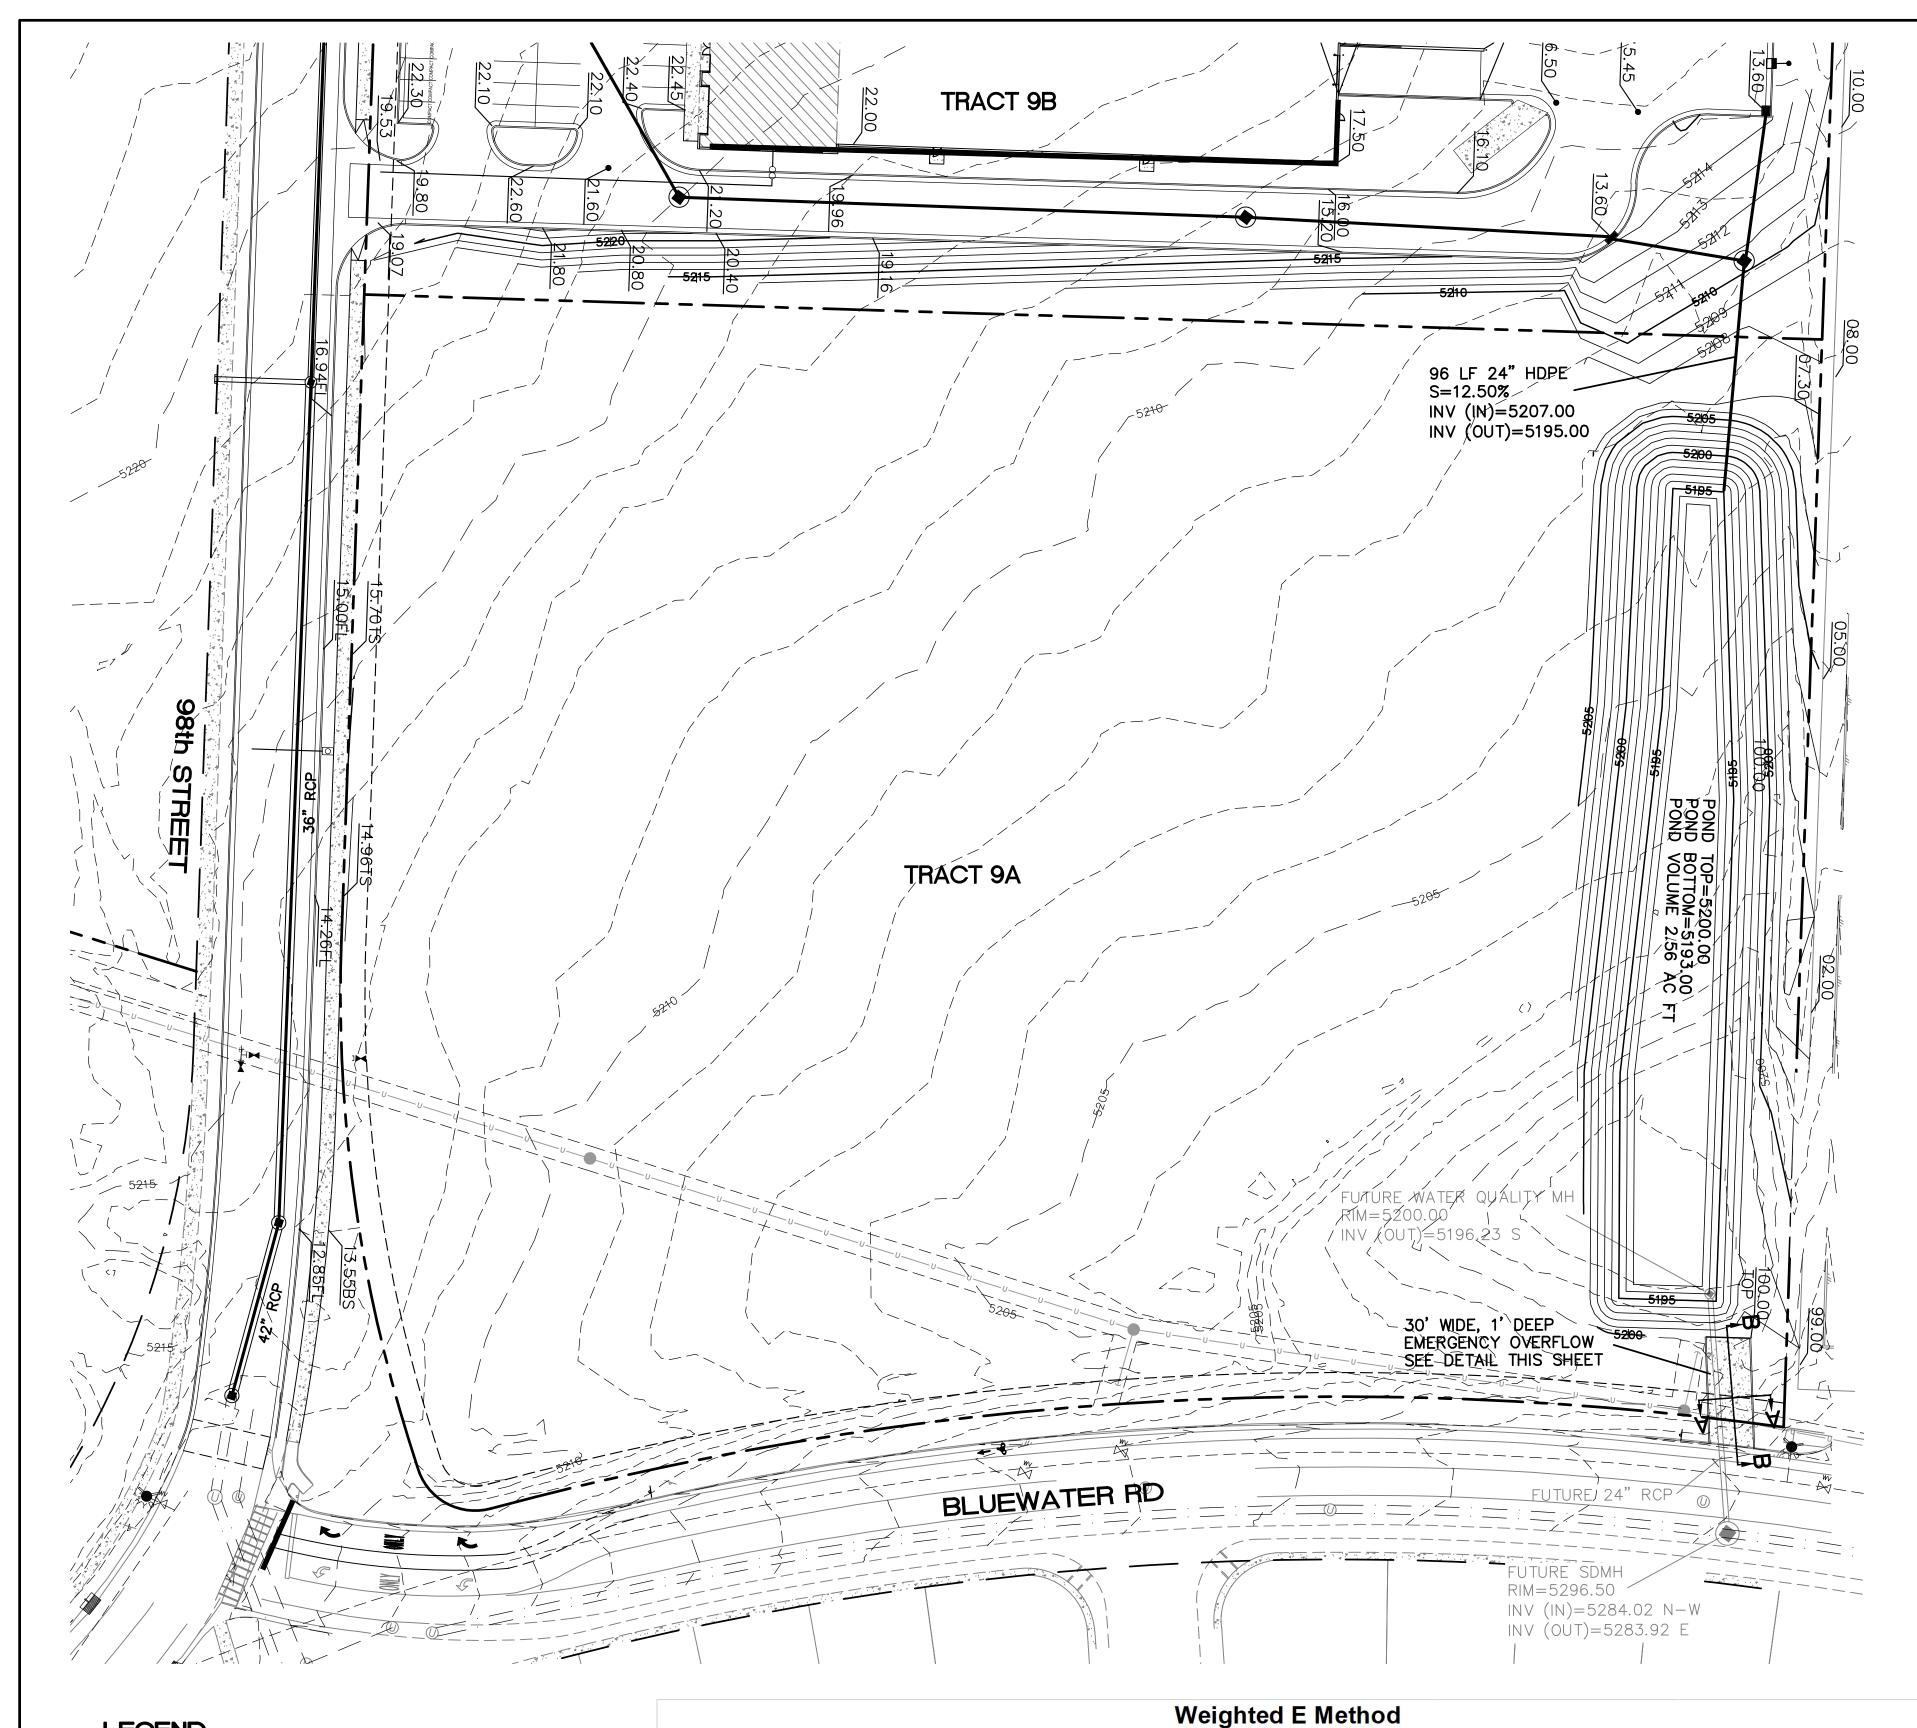

### EXISTING DRAINAGE:

THIS SITE IS CURRENTLY VACANT AND IS LOCATED ON THE SOUTHEAST CORNER OF BLUEWATER RD AND DAYTONA RD. THE SITE IS BOUNDED BY ROADS ON THE WEST AND SOUTH SIDES AND A MULTIFAMILY DEVELOPMENT ON THE EAST SIDE AND VACANT PROPERTY ON THE NORTH SIDE. IT CONTAINS APPROXIMATELY 6.41 ACRES. THE SITE GENERALLY DRAINS FROM NORTHWEST TO SOUTHEAST WITH MOST OF IT DRAINING INTO BLUEWATER ROAD EXISTING STORM DRAIN. ACCORDING TO AN APPROVED MASTER DRAINAGE PLAN (KO9DO41) COMPLETED BY BOHANNAN HUSTON INC. THE ALLOWABLE DEVELOPED DISCHARGE FROM THE SITE TO THE EXISTING STORM SEWER IN BLUEWATER IS 1.5 CFS PER ACRE. THE SITE IS NOT LOCATED WITH IN A FLOOD PLAIN AS SHOWN ON THE FIRM MAP. THERE ARE OFFSITE FLOWS THAT ENTER THE SITE FROM THE NORTH.

## PROPOSED DRAINAGE:

UNDER INTERIM CONDITIONS THE SITE WILL DRAIN TO A RETENTION POND SIZED FOR THE 100 YR FLOOD, 10 DAY STORM FOR DEVELOPED TRACT 9A (BASIN 1) AND FOR UNDEVELOPED TRACT 9B (BASIN 2)

## Interim Drainage: 150K (Tract 9A) site developed BlueSky (Tract 9B) site undeveloped Drainage pond full retention (no outfall to Bluewater storm drain)

| nteriii Brainag   | e. 150K (Hacks | 37 ty 51to do 1 | Cioped, Dia | July ( Hade | ob , onto and | o to to pour, E | J.a.i.ago po | 110 1011 101011 | 110 Outil | an to Didowt | 2.0. C.O | <u> </u>   |          |       |
|-------------------|----------------|-----------------|-------------|-------------|---------------|-----------------|--------------|-----------------|-----------|--------------|----------|------------|----------|-------|
|                   |                |                 |             |             |               |                 |              |                 |           |              |          |            | 100-Year |       |
| Basin             | Area           | Area            | Area        | Treatm      | nent A        | Treatn          | nent B       | Treatn          | nent C    | Treatm       | nent D   | Weighted E | Volume   | Flow  |
|                   | (sf)           | (acres)         | (sq miles)  | %           | (acres)       | %               | (acres)      | %               | (acres)   | %            | (acres)  | (ac-ft)    | (ac-ft)  | cfs   |
| 1 (Tract 9A)      | 422532.00      | 9.700           | 0.01516     | 0%          | 0             | 31%             | 3.007        | 0%              | 0         | 69%          | 6.693    | 1.567      | 1.267    | 35.35 |
| 2 (Tract 9B)      | 278784.00      | 6.400           | 0.01000     | 100%        | 6.4           | 0%              | 0.000        | 0%              | 0         | 0%           | 0.000    | 0.440      | 0.235    | 8.26  |
|                   |                |                 |             |             |               |                 |              |                 |           |              |          |            |          |       |
| Total             | 701316.00      | 16.100          | 0.02516     |             |               |                 |              |                 |           |              | 6.693    |            | 1.501    | 43.61 |
|                   |                |                 |             |             |               |                 |              |                 |           |              |          |            |          |       |
|                   |                |                 |             |             |               |                 |              |                 |           |              |          |            |          |       |
| <b>Equations:</b> |                |                 |             |             |               |                 |              |                 |           |              |          |            |          |       |
|                   |                |                 |             |             |               |                 |              |                 |           |              |          |            |          |       |