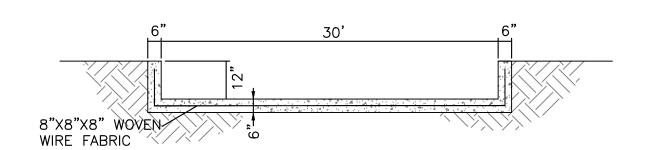

## PROPOSED DRAINAGE:

UNDER INTERIM CONDITIONS THE SITE WILL DRAIN TO A RETENTION POND SIZED FOR THE 100 YR FLOOD, 10 DAY STORM FOR DEVELOPED TRACT 9A (BASIN 1) AND FOR UNDEVELOPED TRACT 9B (BASIN 2)