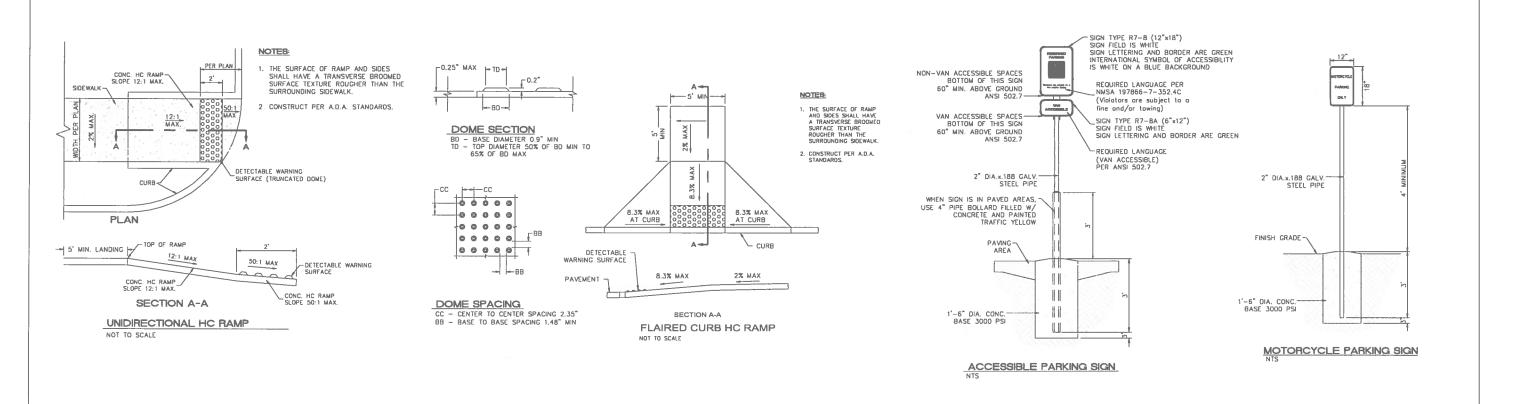

CONCRETE SIDEWALK SECTION

WIDTH TO BE DETERMINED BY PROJECT REQUIREMENTS

2% MAX CROSS SLOPE

|  |  | ACCESSIBLE | PARKING | DETAIL |  |
|--|--|------------|---------|--------|--|
|--|--|------------|---------|--------|--|