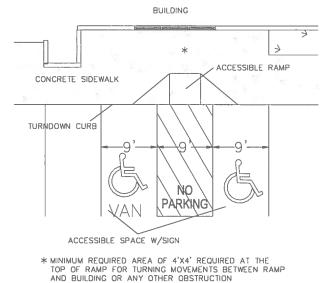

CONCRETE SIDEWALK SECTION

WIDTH TO BE DETERMINED BY PROJECT REQUIREMENTS

2% MAX CROSS SLOPE

|  |  | ACCESSIBLE | PARKING | DETAIL |  |
|--|--|------------|---------|--------|--|
|--|--|------------|---------|--------|--|