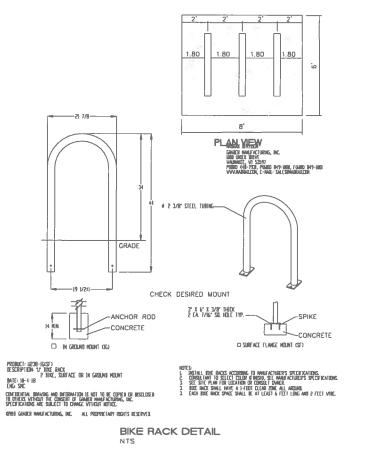

al compliance as inspected on July 26, 2023, and is in general accordance with the design intent of the Approved Site Plan dated 05/03/2022.

The record information presented hereon is not necessarily complete and intended only to verify substantial compliance of the traffic aspects of this project. Those relying on the record document are advised to obtain independent verification of its accuracy before using it for any other purpose.

Enclosed, please find the information sheet and the as-built Approved Site Plan. Therefore, we request approval of the as-built Approved Site Plan Permit and issuance of the Permanent Certificate of Occupancy.

If you have any questions or need additional information regarding this matter, please do not hesitate to contact me.



JN: 2021066 RRB/VC/mw









12"

ALL OTHER FILL BELOW PAVEMENT
TO BE COMPACTED TO A MINIMUM
OF 90% OF MAXIMUM DENSITY AS
DETERMINED BY ASTM D-1557

CONCRETE SIDEWALK SECTION

WIDTH TO BE DETERMINED BY PROJECT REQUIREMENTS

2% MAX CROSS SLOPE

|  |  | ACCESSIBLE | PARKING | DETAIL |  |
|--|--|------------|---------|--------|--|
|--|--|------------|---------|--------|--|



4" CONCRETE CEMENT

2" SUBGRADE TO BE COMPACTED TO A MINIMUM OF 95% OF MAXIMUM DENSITY AS DETERMINED BY ASTM D-1557