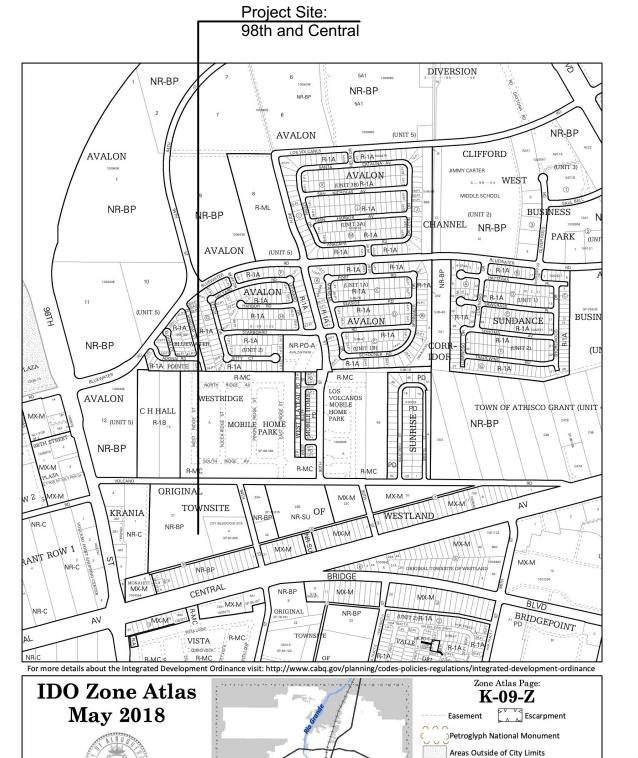

## **LEGEND**

----- PROPERTY LINE NEW CONCRETE LANDSCAPE AREA COMPACTED GRAVEL AREA **GRAVEL AREA** 

OO Zoning information as of May 17, 2018

are established by the

Integrated Development Ordinance (IDO).

The Zone Districts and Overlay Zones Gray Shading

Airport Protection Overlay (APO) Zone

character Protection Overlay (CPO) Zone

Historic Protection Overlay (HPO) Zone

View Protection Overlay (VPO) Zone

Feet 0 250 500 1,000

0 98th

Date: July 6, 2023

Sheet: Traffic Circulation Layout

**TCL**