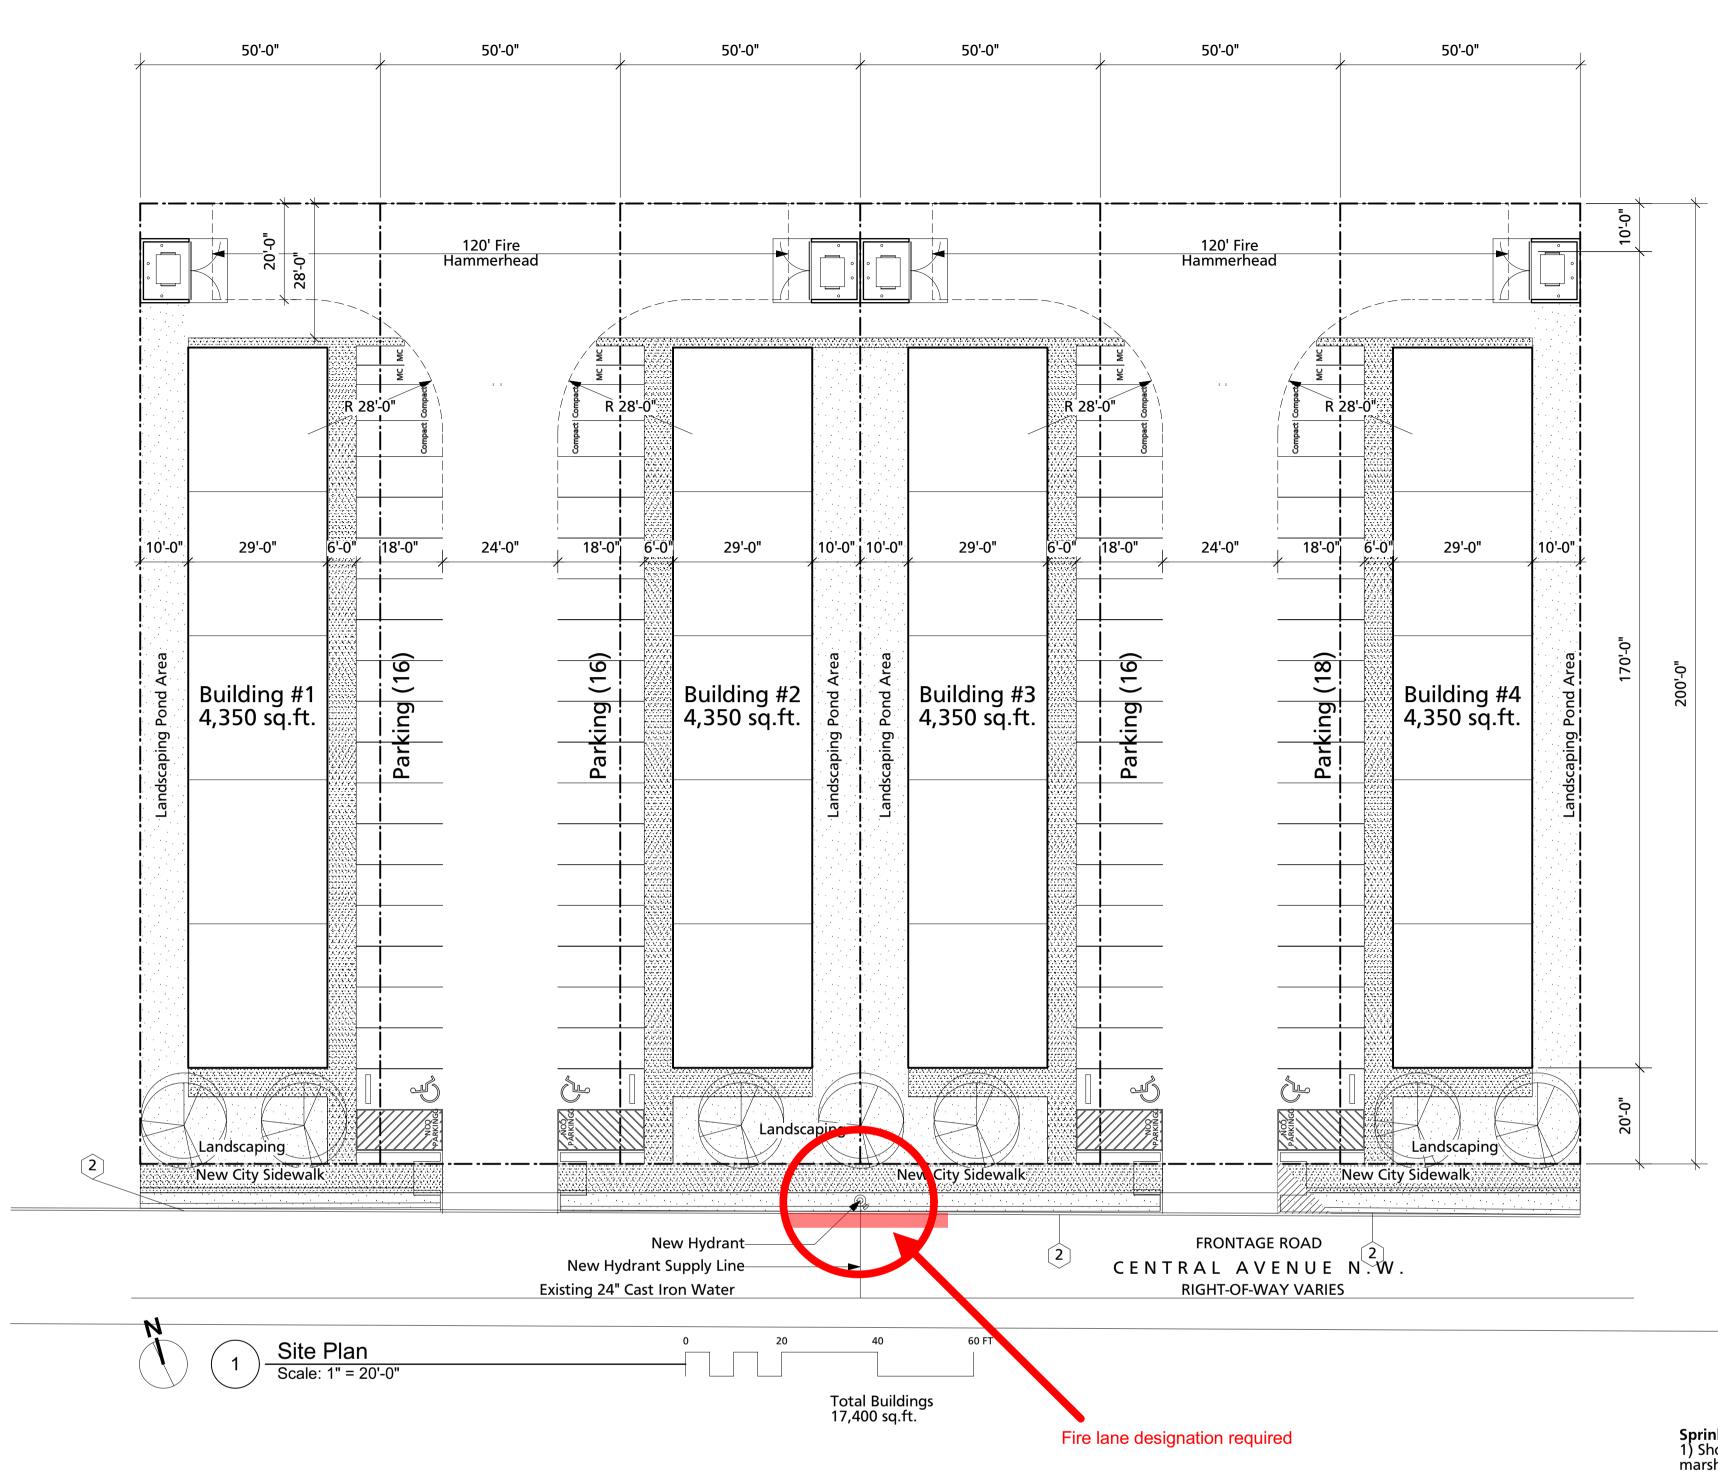

ZONING

NR-BP

PARKING REQUIREMENTS per 14-16-5-5

1/4,495 GSF (Warehouse) 1/4,495 GSF (Warehouse) 1/4,495 GSF (Warehouse) 1/4,495 GSF (Warehouse) Building #1 Building #2 Building #3 Building #4

Total Spaces required

=20

= 68 = 4 (1 Van) Motorcycle Bicycle

Total Spaces Required Total Spaces Provided = 20 = 68

PROJECT AREA Table 503

VANILLA SHELL = NA (NON-Sprinkled)

Total Spaces required

ALLOWABLE AREA = NA

**IBC CHAPTER 9: FIRE PROTECTION** 

Parking and drive aisle for fire apparatus access roads shall have an asphalt, concrete, or other approved driving surface capable of supporting the imposed load of fire apparatus weighing at least 75,000 pounds. Contractor to provide engineer data for approval.

## Fire lane shall not exceed 10% in grade

## Fire Flow Requirements

Construction Type IIb Occupancy na

Square Footage = 17,400 sq.ft. (4,350 sq.ft. per building) Fire Flow = 1,500 GPM - 2 Hr.

1 Hydrants required 250'

**Building Single Story** 

Kox Box - Provided PIV - Not required FDC - Not required