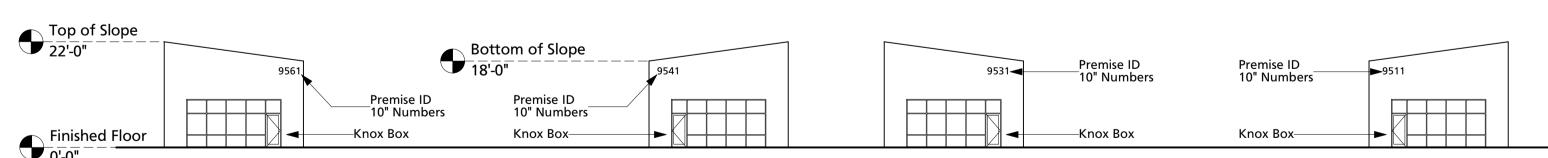

Date: Sept. 21, 2022

Sheet: Fire-1

SECTION 906: PORTABLE FIRE EXTINGUISHERS

Provide (1)2-A extinguisher all areas: 1 Extinguisher required per 3,000 sq.ft. max travel distance = 75 feet

South Elevation Scale: 1" = 20'-0"