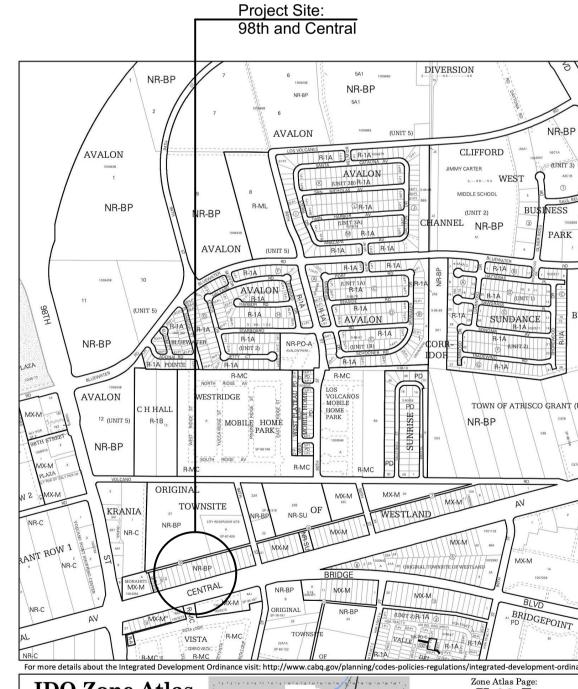

ZONING

NR-BP

PARKING REQUIREMENTS per 14-16-5-5

1/4,495 GSF (Warehouse) 1/4,495 GSF (Warehouse) 1/4,495 GSF (Warehouse) 1/4,495 GSF (Warehouse) Building #1 Building #2 Building #3 Building #4

Total Spaces required