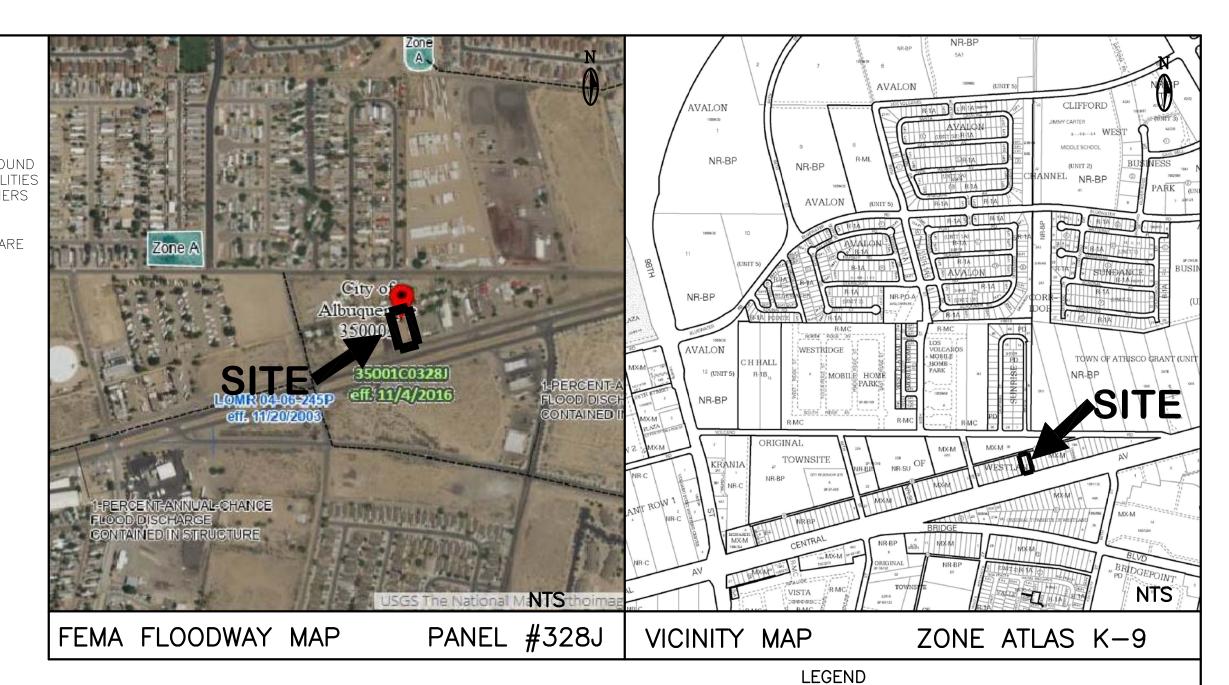

Presently, the 0.46 acre site is undeveloped. The site is bounded on the north, west, and east by private property, and on the south by Central Avenue North Frontage Road SW. The site slopes from the north to the south. As shown on FEMA Panel #328J, dated November 4, 2016, the site is not located in a 100 year flood plain.