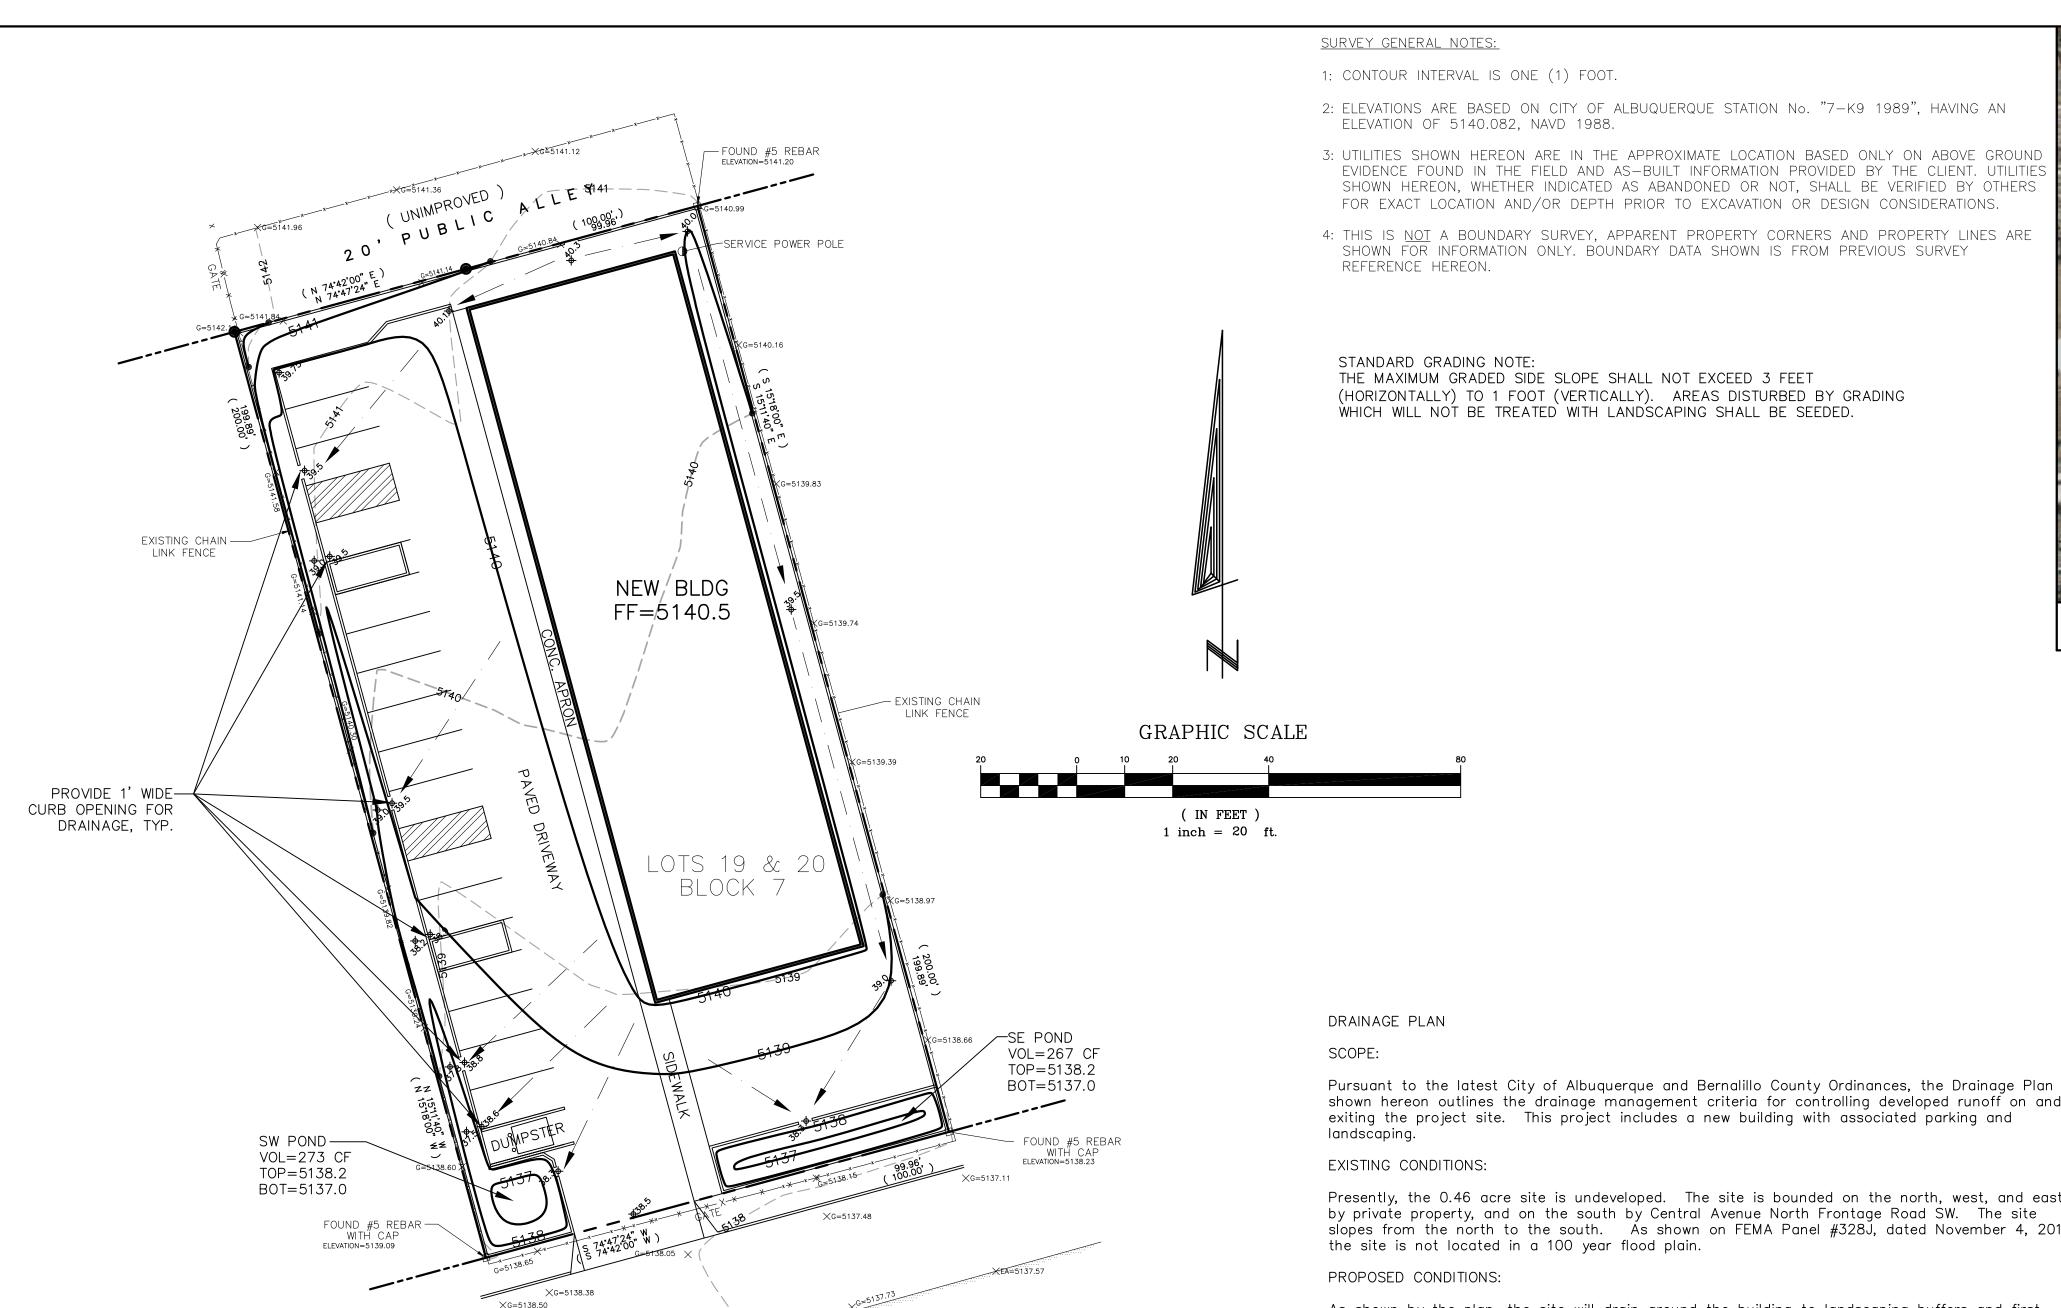

CENTRONTAGE
NORTH

shown hereon outlines the drainage management criteria for controlling developed runoff on and exiting the project site. This project includes a new building with associated parking and

Presently, the 0.46 acre site is undeveloped. The site is bounded on the north, west, and east by private property, and on the south by Central Avenue North Frontage Road SW. The site slopes from the north to the south. As shown on FEMA Panel #328J, dated November 4, 2016, the site is not located in a 100 year flood plain.

As shown by the plan, the site will drain around the building to landscaping buffers and first flush water harvesting areas. Negligible off—site flows will continue to enter the site due to

Supplemental calculations are shown as part of this Grading and Drainage plan.

CALCULATIONS:

The calculations shown hereon define the 100 year—6 hour design storm falling within the project area under existing and developed conditions.

PROPERTY ADDRESS:

8737 Central Ave NW, Albuquerque, NM 87121

TOPOGRAPHY:

Topographic information provided by Anthony Harris, dated November, 2022.

Note: This site is in the Amole Hubbell Drainage Master Plan, 2013 and this site has an allowable discharge of 4.40 cfs/ac. Therefore this site has an allowable discharge of 2.03 cfs.

## ZONE 1 Areas: (acres) Existina Treatment A 0.46 Freatment C 0.00 reatment D Total (acres) = 0.46

| Volume |                       | 100 year | 100 year | 10 year  | 10 year  | 2 year   | 2 year   |
|--------|-----------------------|----------|----------|----------|----------|----------|----------|
|        |                       | Existing | Proposed | Existing | Proposed | Existing | Proposed |
|        | Volume (acre-feet) =  | 0.017    | 0.063    | 0.003    | 0.038    | 0.000    | 0.02     |
|        | Volume (cubic feet) = | 735      | 2,758    | 134      | 1,650    | 0        | 90       |

FIRST FLUSH REQUIRED POND VOL = 0.42"/(12"/FT)\*(0.34 AC \* 43560 SF/AC) = 518 CF

|                 |      |                                                                                                                                                                                                                                                                                                                                                                                                                                                                                                                                                                                                                                                                                                                                                                                                                                                                                                                                                                                                                                                                                                                                                                                                                                                                                                                                                                                                                                                                                                                                                                                                                                                                                                                                                                                                                                                                                                                                                                                                                                                                                                                                | 7        |                                                                                                                                                                                                                                                                                                                                                                                                                                                                                                                                                                                                                                                                                                                                                                                                                                                                                                                                                                                                                                                                                                                                                                                                                                                                                                                                                                                                                                                                                                                                                                                                                                                                                                                                                                                                                                                                                                                                                                                                                                                                                                                               |                              |                              |
|-----------------|------|--------------------------------------------------------------------------------------------------------------------------------------------------------------------------------------------------------------------------------------------------------------------------------------------------------------------------------------------------------------------------------------------------------------------------------------------------------------------------------------------------------------------------------------------------------------------------------------------------------------------------------------------------------------------------------------------------------------------------------------------------------------------------------------------------------------------------------------------------------------------------------------------------------------------------------------------------------------------------------------------------------------------------------------------------------------------------------------------------------------------------------------------------------------------------------------------------------------------------------------------------------------------------------------------------------------------------------------------------------------------------------------------------------------------------------------------------------------------------------------------------------------------------------------------------------------------------------------------------------------------------------------------------------------------------------------------------------------------------------------------------------------------------------------------------------------------------------------------------------------------------------------------------------------------------------------------------------------------------------------------------------------------------------------------------------------------------------------------------------------------------------|----------|-------------------------------------------------------------------------------------------------------------------------------------------------------------------------------------------------------------------------------------------------------------------------------------------------------------------------------------------------------------------------------------------------------------------------------------------------------------------------------------------------------------------------------------------------------------------------------------------------------------------------------------------------------------------------------------------------------------------------------------------------------------------------------------------------------------------------------------------------------------------------------------------------------------------------------------------------------------------------------------------------------------------------------------------------------------------------------------------------------------------------------------------------------------------------------------------------------------------------------------------------------------------------------------------------------------------------------------------------------------------------------------------------------------------------------------------------------------------------------------------------------------------------------------------------------------------------------------------------------------------------------------------------------------------------------------------------------------------------------------------------------------------------------------------------------------------------------------------------------------------------------------------------------------------------------------------------------------------------------------------------------------------------------------------------------------------------------------------------------------------------------|------------------------------|------------------------------|
|                 |      | Tall to the second of the second seco | Existing | A STATE OF THE PROPERTY OF THE PARTY OF THE | 2 year<br>Existing<br>Q(p)*A | 2 year<br>Proposed<br>Q(p)*A |
| Treatment A     | 0.59 | 0.00                                                                                                                                                                                                                                                                                                                                                                                                                                                                                                                                                                                                                                                                                                                                                                                                                                                                                                                                                                                                                                                                                                                                                                                                                                                                                                                                                                                                                                                                                                                                                                                                                                                                                                                                                                                                                                                                                                                                                                                                                                                                                                                           | 0.11     | 0.00                                                                                                                                                                                                                                                                                                                                                                                                                                                                                                                                                                                                                                                                                                                                                                                                                                                                                                                                                                                                                                                                                                                                                                                                                                                                                                                                                                                                                                                                                                                                                                                                                                                                                                                                                                                                                                                                                                                                                                                                                                                                                                                          | 0.00                         | 0.00                         |
| Treatment B     | 0.00 | 0.18                                                                                                                                                                                                                                                                                                                                                                                                                                                                                                                                                                                                                                                                                                                                                                                                                                                                                                                                                                                                                                                                                                                                                                                                                                                                                                                                                                                                                                                                                                                                                                                                                                                                                                                                                                                                                                                                                                                                                                                                                                                                                                                           | 0.00     | 0.07                                                                                                                                                                                                                                                                                                                                                                                                                                                                                                                                                                                                                                                                                                                                                                                                                                                                                                                                                                                                                                                                                                                                                                                                                                                                                                                                                                                                                                                                                                                                                                                                                                                                                                                                                                                                                                                                                                                                                                                                                                                                                                                          | 0.00                         | 0.00                         |
| Treatment C     | 0.00 | 0.09                                                                                                                                                                                                                                                                                                                                                                                                                                                                                                                                                                                                                                                                                                                                                                                                                                                                                                                                                                                                                                                                                                                                                                                                                                                                                                                                                                                                                                                                                                                                                                                                                                                                                                                                                                                                                                                                                                                                                                                                                                                                                                                           | 0.00     | 0.04                                                                                                                                                                                                                                                                                                                                                                                                                                                                                                                                                                                                                                                                                                                                                                                                                                                                                                                                                                                                                                                                                                                                                                                                                                                                                                                                                                                                                                                                                                                                                                                                                                                                                                                                                                                                                                                                                                                                                                                                                                                                                                                          | 0.00                         | 0.01                         |
| Treatment D     | 0.00 | 1.49                                                                                                                                                                                                                                                                                                                                                                                                                                                                                                                                                                                                                                                                                                                                                                                                                                                                                                                                                                                                                                                                                                                                                                                                                                                                                                                                                                                                                                                                                                                                                                                                                                                                                                                                                                                                                                                                                                                                                                                                                                                                                                                           | 0.00     | 0.98                                                                                                                                                                                                                                                                                                                                                                                                                                                                                                                                                                                                                                                                                                                                                                                                                                                                                                                                                                                                                                                                                                                                                                                                                                                                                                                                                                                                                                                                                                                                                                                                                                                                                                                                                                                                                                                                                                                                                                                                                                                                                                                          | 0.00                         | 0.57                         |
| Total Q (cfs) = | 0.59 | 1.75                                                                                                                                                                                                                                                                                                                                                                                                                                                                                                                                                                                                                                                                                                                                                                                                                                                                                                                                                                                                                                                                                                                                                                                                                                                                                                                                                                                                                                                                                                                                                                                                                                                                                                                                                                                                                                                                                                                                                                                                                                                                                                                           | 0.11     | 1.10                                                                                                                                                                                                                                                                                                                                                                                                                                                                                                                                                                                                                                                                                                                                                                                                                                                                                                                                                                                                                                                                                                                                                                                                                                                                                                                                                                                                                                                                                                                                                                                                                                                                                                                                                                                                                                                                                                                                                                                                                                                                                                                          | 0.00                         | 0.59                         |

| SW POND VOLUME PROVIDED: |            |                                                                                                                                                                                                                                                                                                                                                                                                                                                                                                                                                                                                                                                                                                                                                                                                                                                                                                                                                                                                                                                                                                                                                                                                                                                                                                                                                                                                                                                                                                                                                                                                                                                                                                                                                                                                                                                                                                                                                                                                                                                                                                                                |  |  |  |
|--------------------------|------------|--------------------------------------------------------------------------------------------------------------------------------------------------------------------------------------------------------------------------------------------------------------------------------------------------------------------------------------------------------------------------------------------------------------------------------------------------------------------------------------------------------------------------------------------------------------------------------------------------------------------------------------------------------------------------------------------------------------------------------------------------------------------------------------------------------------------------------------------------------------------------------------------------------------------------------------------------------------------------------------------------------------------------------------------------------------------------------------------------------------------------------------------------------------------------------------------------------------------------------------------------------------------------------------------------------------------------------------------------------------------------------------------------------------------------------------------------------------------------------------------------------------------------------------------------------------------------------------------------------------------------------------------------------------------------------------------------------------------------------------------------------------------------------------------------------------------------------------------------------------------------------------------------------------------------------------------------------------------------------------------------------------------------------------------------------------------------------------------------------------------------------|--|--|--|
| ELEV.                    | AREA       | VOL. (CF)                                                                                                                                                                                                                                                                                                                                                                                                                                                                                                                                                                                                                                                                                                                                                                                                                                                                                                                                                                                                                                                                                                                                                                                                                                                                                                                                                                                                                                                                                                                                                                                                                                                                                                                                                                                                                                                                                                                                                                                                                                                                                                                      |  |  |  |
| 5138.2                   | 364        |                                                                                                                                                                                                                                                                                                                                                                                                                                                                                                                                                                                                                                                                                                                                                                                                                                                                                                                                                                                                                                                                                                                                                                                                                                                                                                                                                                                                                                                                                                                                                                                                                                                                                                                                                                                                                                                                                                                                                                                                                                                                                                                                |  |  |  |
| 275 1172                 |            | 273.6                                                                                                                                                                                                                                                                                                                                                                                                                                                                                                                                                                                                                                                                                                                                                                                                                                                                                                                                                                                                                                                                                                                                                                                                                                                                                                                                                                                                                                                                                                                                                                                                                                                                                                                                                                                                                                                                                                                                                                                                                                                                                                                          |  |  |  |
| 5137                     | 92         |                                                                                                                                                                                                                                                                                                                                                                                                                                                                                                                                                                                                                                                                                                                                                                                                                                                                                                                                                                                                                                                                                                                                                                                                                                                                                                                                                                                                                                                                                                                                                                                                                                                                                                                                                                                                                                                                                                                                                                                                                                                                                                                                |  |  |  |
|                          | SUB-TOTAL  | 273.6                                                                                                                                                                                                                                                                                                                                                                                                                                                                                                                                                                                                                                                                                                                                                                                                                                                                                                                                                                                                                                                                                                                                                                                                                                                                                                                                                                                                                                                                                                                                                                                                                                                                                                                                                                                                                                                                                                                                                                                                                                                                                                                          |  |  |  |
|                          |            |                                                                                                                                                                                                                                                                                                                                                                                                                                                                                                                                                                                                                                                                                                                                                                                                                                                                                                                                                                                                                                                                                                                                                                                                                                                                                                                                                                                                                                                                                                                                                                                                                                                                                                                                                                                                                                                                                                                                                                                                                                                                                                                                |  |  |  |
| man and the second       | OLUME PRO' | The same of the sa |  |  |  |
| ELEV.                    | AREA       | VOL. (CF)                                                                                                                                                                                                                                                                                                                                                                                                                                                                                                                                                                                                                                                                                                                                                                                                                                                                                                                                                                                                                                                                                                                                                                                                                                                                                                                                                                                                                                                                                                                                                                                                                                                                                                                                                                                                                                                                                                                                                                                                                                                                                                                      |  |  |  |
| 5138.2                   | 371        | 200000440020                                                                                                                                                                                                                                                                                                                                                                                                                                                                                                                                                                                                                                                                                                                                                                                                                                                                                                                                                                                                                                                                                                                                                                                                                                                                                                                                                                                                                                                                                                                                                                                                                                                                                                                                                                                                                                                                                                                                                                                                                                                                                                                   |  |  |  |
|                          |            | 267                                                                                                                                                                                                                                                                                                                                                                                                                                                                                                                                                                                                                                                                                                                                                                                                                                                                                                                                                                                                                                                                                                                                                                                                                                                                                                                                                                                                                                                                                                                                                                                                                                                                                                                                                                                                                                                                                                                                                                                                                                                                                                                            |  |  |  |
| 5137                     | 74         |                                                                                                                                                                                                                                                                                                                                                                                                                                                                                                                                                                                                                                                                                                                                                                                                                                                                                                                                                                                                                                                                                                                                                                                                                                                                                                                                                                                                                                                                                                                                                                                                                                                                                                                                                                                                                                                                                                                                                                                                                                                                                                                                |  |  |  |
|                          | SUB-TOTAL  | 267                                                                                                                                                                                                                                                                                                                                                                                                                                                                                                                                                                                                                                                                                                                                                                                                                                                                                                                                                                                                                                                                                                                                                                                                                                                                                                                                                                                                                                                                                                                                                                                                                                                                                                                                                                                                                                                                                                                                                                                                                                                                                                                            |  |  |  |
|                          | TOTAL      | 540.6                                                                                                                                                                                                                                                                                                                                                                                                                                                                                                                                                                                                                                                                                                                                                                                                                                                                                                                                                                                                                                                                                                                                                                                                                                                                                                                                                                                                                                                                                                                                                                                                                                                                                                                                                                                                                                                                                                                                                                                                                                                                                                                          |  |  |  |

SURVEY LEGEND

EA = EDGE OF ASPHALT G = GROUND

**EXISTING** PROPOSED CONTOUR SPOT ELEVATION XG=5139.83

> City of Albuquerque **Planning Department Development Review Services** HYDROLOGY SECTION **APPROVED** anth Mars THE APPROVAL OF THESE PLANS/REPORTS SHALL NOT BE CONSTRUED TO PERMIT VIOLATIONS OF ANY CITY ORDINANCE OR STATE LAW, AND SHALL NOT PREVENT THE CITY OF ALBUQUERQUE FROM REQUIRING CORRECTIONS FOR ERRORS OR DIMENSIONS IN PLANS, SPECIFICATIONS, OR CONSTRUCTION DOCUMENTS. SUCH APPROVED PLANS/REPORTS SHALL NOT BE CHANGED, MODIFIED OR ALTERED WITHOUT AUTHORIZATION. THE APPROVAL OF THESE PLANS/REPORTS SHALL EXPIRE TWO (2) YEARS AFTER THE APPROVAL DATE IF NO BUILDING PERMIT HAS BEEN PULLED ON THE DEVELOPMENT.

ENGINEER'S CERTIFICATION:

I, Jackie S. McDowell, hereby certify that I personally inspected the site shown on this plan on December 10, 2022 and as of that date it appeared that no filling, grading, or excavation had occurred thereon since completion of the topographic survey used to prepare this plan.

8737 Central Ave NW, Albuquerque, NM 87121

CITY OF ALBUQUERQUE, BERNALILLO COUNTY

LOTS 19 & 20, BLOCK 7 ORIGINAL TOWNSITE OF WESTLAND

SERRANO, DANIEL (M. TRUJILLO, ARCH) - GRADING & DRAINAGE PLAN

NEW MEXICO

TELE: 505-828-2430 EMAIL: JackMcDdowell@comast.net Checked JSM esigned JSM Drawn STAFF DECEMBER,2022

GENERAL DRAINAGE PLAN NOTES:

1. It is recommended that the Owner obtain a Geotechnical Evaluation of the on—site soils prior to foundation/structural design.