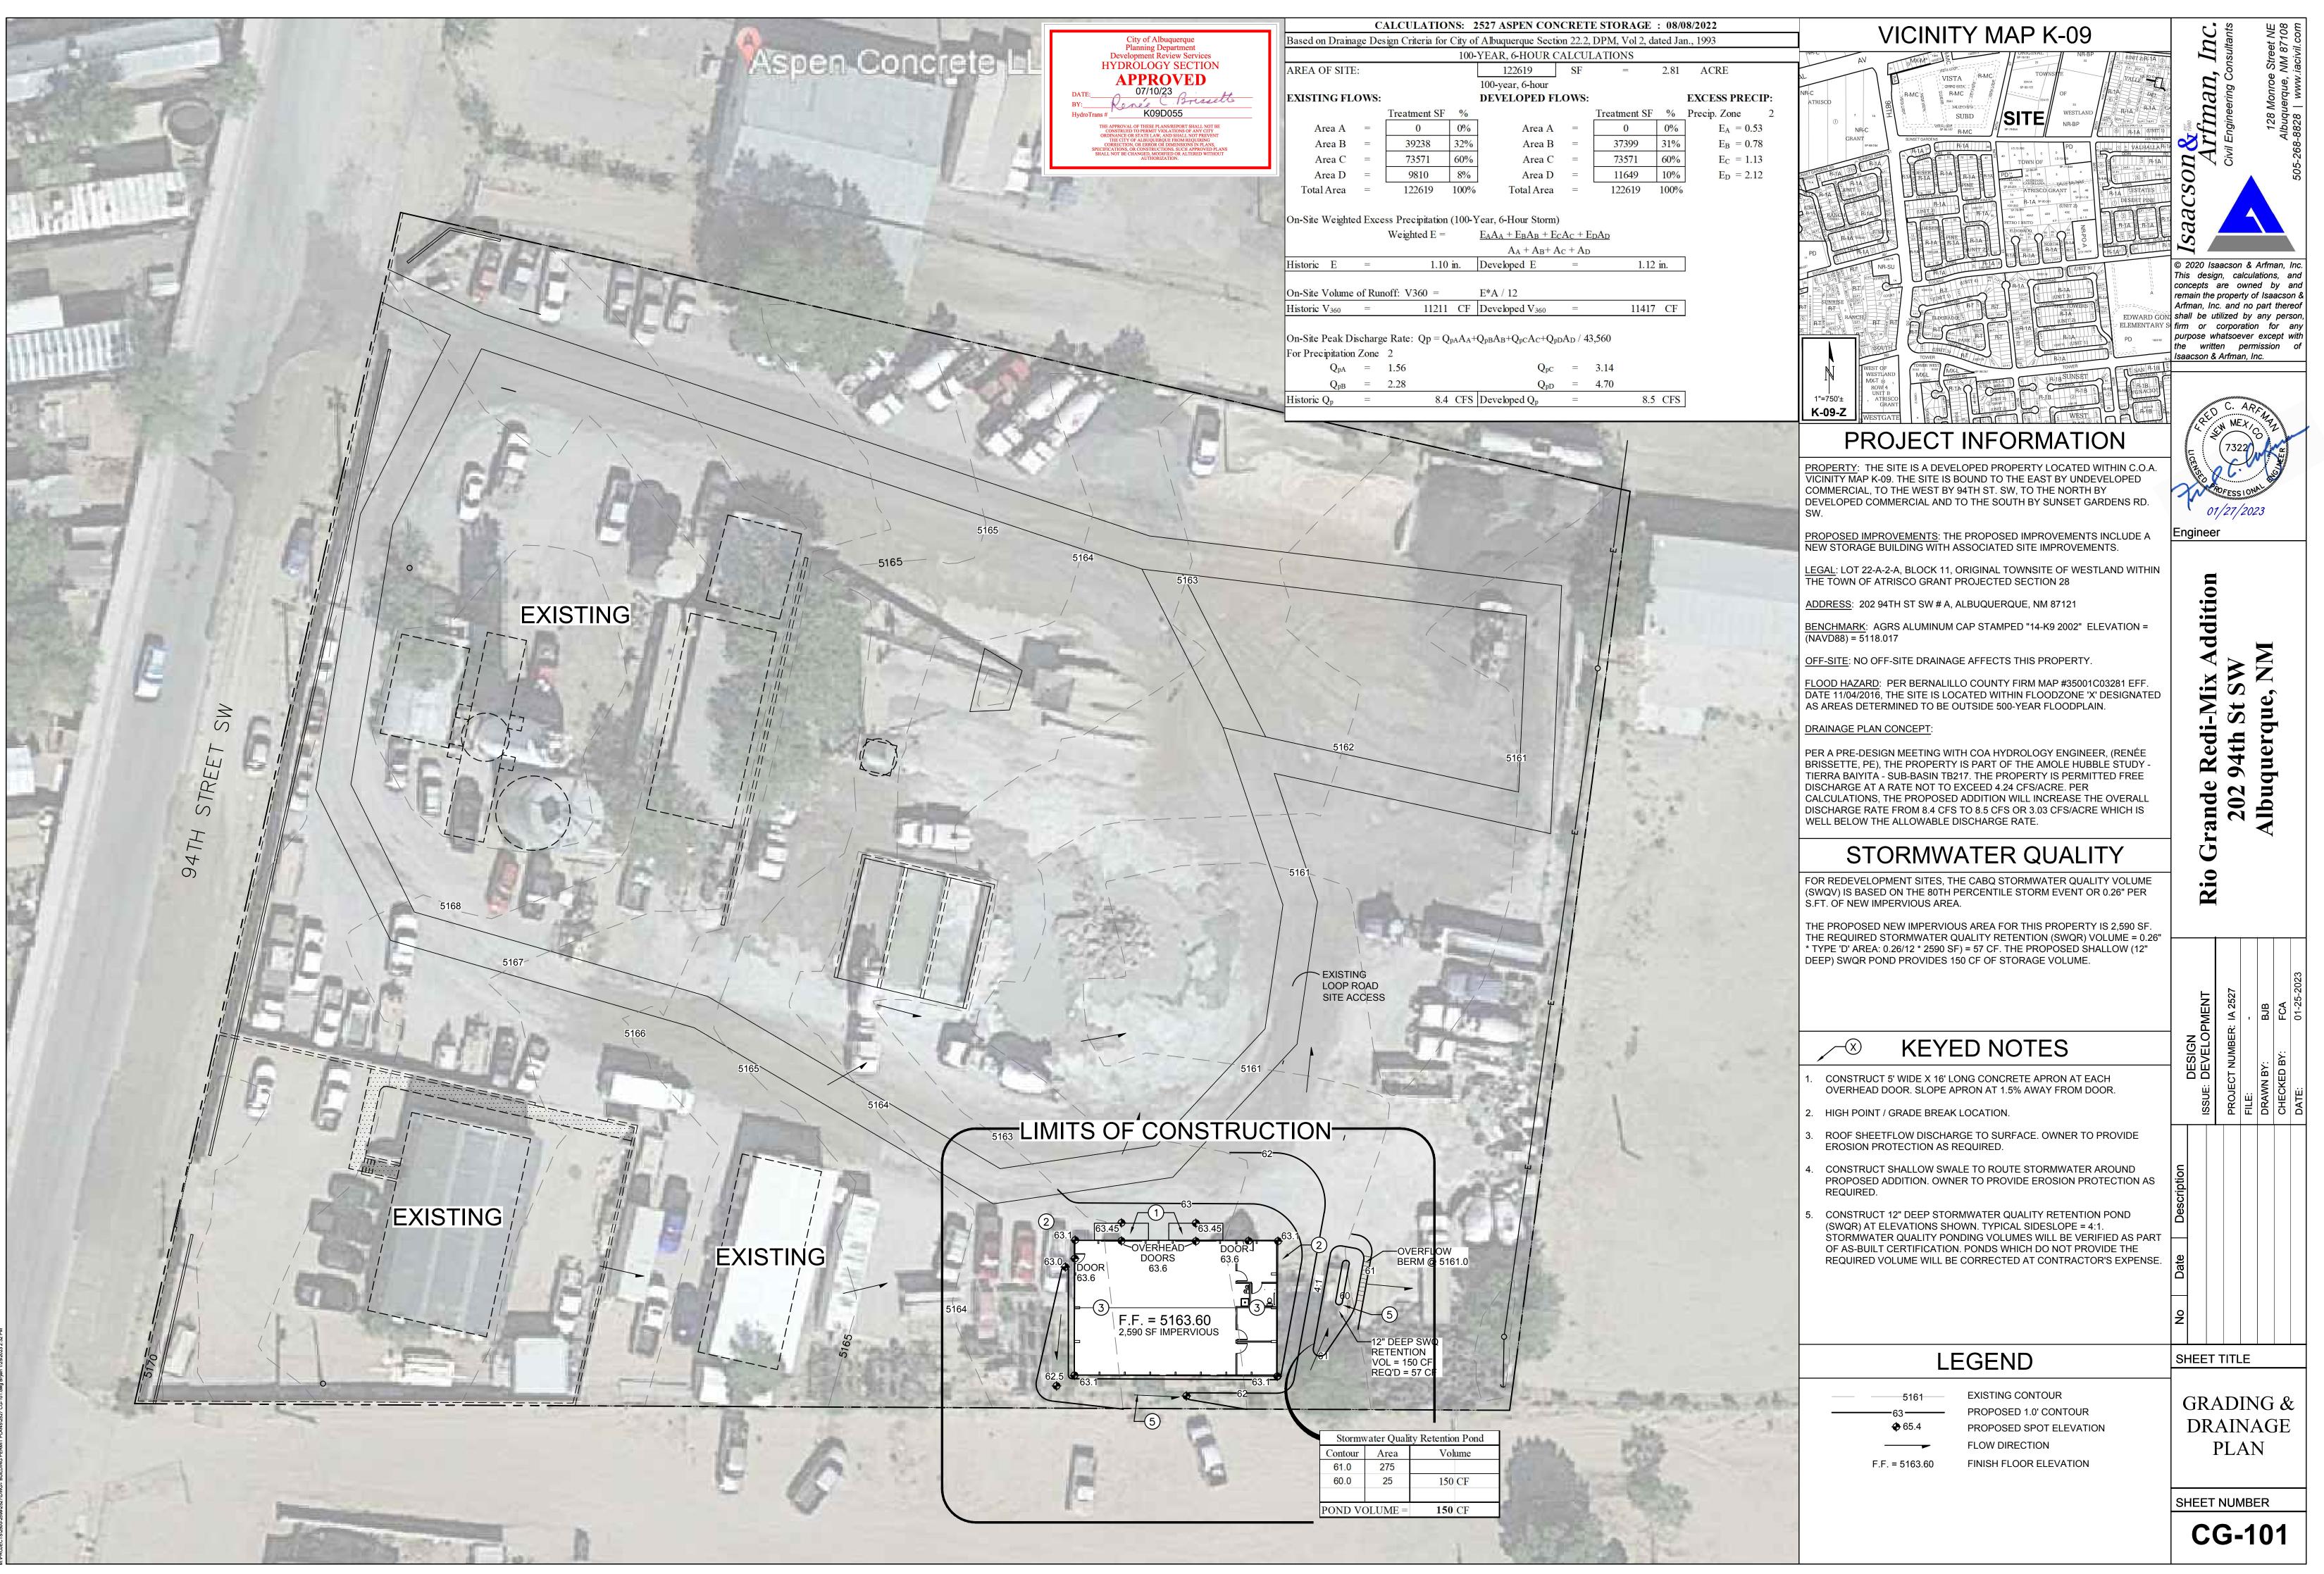

# CITY OF ALBUQUERQUE

Planning Department Alan Varela, Director

Mayor Timothy M. Keller

July 10, 2023

Fred C. Arfman, P.E. Isaacson & Arfman, P.A. 128 Monroe St. N.E Albuquerque, NM 87108

RE: Rio Grande Redi Mix Addition 202 94<sup>th</sup> St SW Grading & Drainage Plan Engineer's Stamp Date: 01/27/23 Hydrology File: K09D055

### DRAINAGE AND TRANSPORTATION INFORMATION SHEET

| Rio Grande Redi-Mix<br>Project Title: Addition                                                                | _Building Permit #                          | Hydrology File # <u>K09</u>            |
|---------------------------------------------------------------------------------------------------------------|---------------------------------------------|----------------------------------------|
| DRB#                                                                                                          | EPC#                                        |                                        |
| Legal Description: Lot 22-A-2-A, Block 11<br>Townsite of Westland within the Town of                          | <u>Original</u> City Addre<br>Atrisco Grant | ss OR Parcel <u>202 94th St SW #A</u>  |
| Applicant/Agent: Isaacson & Arfman, Inc                                                                       | . Contact: F                                | red C. Arfman or Bryan J. Bobrick      |
| Address: 128 Monroe Street NE                                                                                 | Phone:                                      | (505) 268-8828                         |
| Email: freda@iacivil.com or bryanb@iac                                                                        | ivil.com                                    |                                        |
|                                                                                                               |                                             |                                        |
| Applicant/Owner:                                                                                              | Contact:                                    |                                        |
| Address:                                                                                                      |                                             |                                        |
| Email:                                                                                                        |                                             | ······································ |
| TYPE OF DEVELOPMENT:   PLAT (#of lots)   RESIDENCE DRB SITE   ADMIN SITE   X     RE-SUBMITTAL:   YES   X   NO |                                             |                                        |
| DEPARTMENT:TRANSPORTATIO                                                                                      | ON X HYDROLOG                               | Y/DRAINAGE                             |
| Check all that apply:                                                                                         |                                             |                                        |
| TYPE OF SUBMITTAL:                                                                                            | TYPE OF APPRO                               | VAL/ACCEPTANCE SOUGHT:                 |
| ENGINEER/ARCHITECT CERTIFICATION                                                                              | N <u>X</u> BUILDIN                          | IG PERMIT APPROVAL                     |
| PAD CERTIFICATION                                                                                             | CERTIFI                                     | CATE OF OCCUPANCY                      |
| CONCEPTUAL G&D PLAN                                                                                           | CONCEP                                      | TUAL TCL DRB APPROVAL                  |
| X GRADING PLAN / Drainage Plan                                                                                | PRELIMI                                     | NARY PLAT APPROVAL                     |
| DRAINAGE REPORT                                                                                               | SITE PLA                                    | AN FOR SUB'D APPROVAL                  |
| DRAINAGE MASTER PLAN                                                                                          |                                             | AN FOR BLDG PERMIT APPROVAL            |
| FLOOD PLAN DEVELOPMENT PERMIT A                                                                               |                                             | LAT APPROVAL                           |
| ELEVATION CERTIFICATE                                                                                         |                                             | EASE OF FINANCIAL GUARANTEE            |
| CLOMR/LOMR                                                                                                    |                                             | TION PERMIT APPROVAL                   |
| TRAFFIC CIRCULATION LAYOUT (TCL)                                                                              |                                             | G PERMIT APPROVAL                      |
| ADMINISTRATIVE                                                                                                |                                             | PROVAL                                 |
| TRAFFIC CIRCULATION LAYOUT FOR E                                                                              |                                             | PERMIT APPROVAL                        |
| APPROVAL                                                                                                      |                                             | G PAD CERTIFICATION                    |
| TRAFFIC IMPACT STUDY (TIS)                                                                                    |                                             | RDER APPROVAL                          |
| STREET LIGHT LAYOUT                                                                                           | CLOMR/I                                     |                                        |
| OTHER (SPECIFY)                                                                                               |                                             | PLAN DEVELOPMENT PERMIT                |
| PRE-DESIGN MEETING?                                                                                           | OTHER (                                     | SPECIFY)                               |

DATE SUBMITTED: January 25, 2023

213/2500-2599/2527/DWG+ BUILDING PERMIT PLANS/2527 CG-101.dwg Brvan 1/25/2023 2:32 P