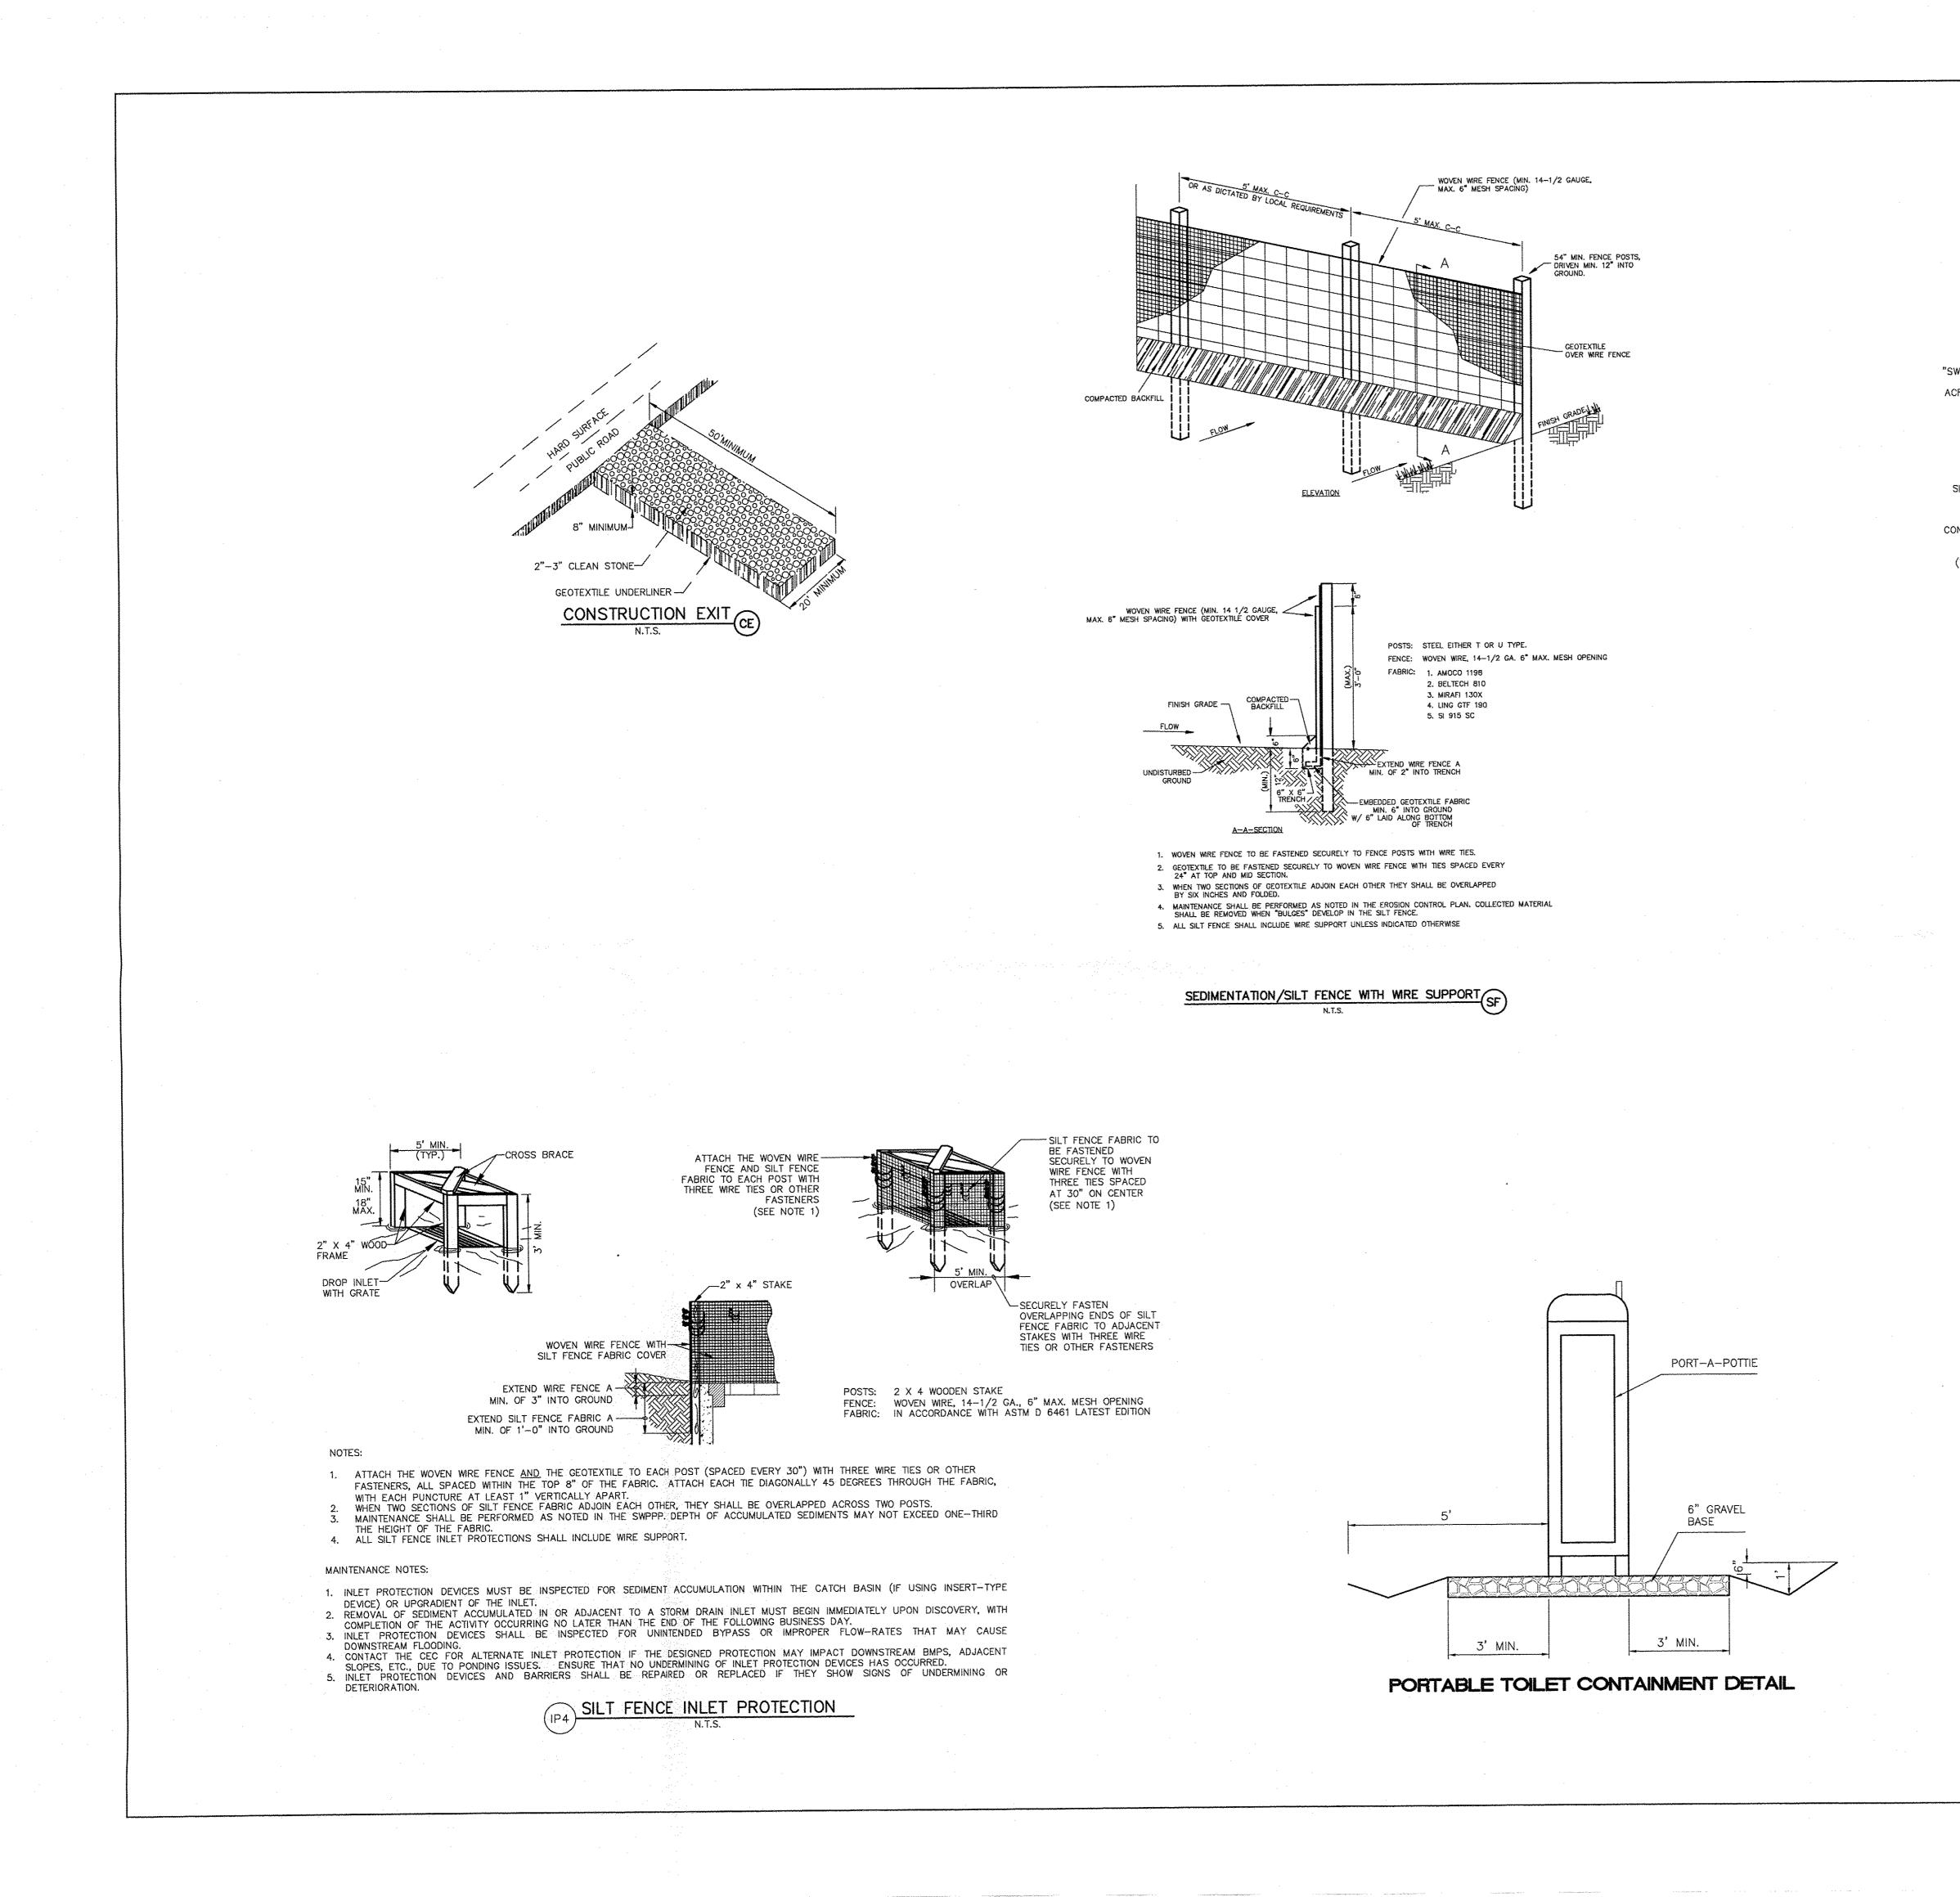

#### EROSION DETAILS

(ss) SWPPP INFORMATION SIGN CE TEMPORARY STONE CONSTRUCTION EXIT ---- SF ----- SF TEMPORARY SILT FENCE (SP TEMPORARY SEDIMENT POND SP INLET PROTECTION (B) SANDBAGS B

### MAINTENANCE

ALL MEASURES STATED ON THIS EROSION AND SEDIMENT CONTROL PLAN, AND IN THE STORM WATER POLLUTION PREVENTION PLAN SHALL BE MAINTAINED IN FULLY FUNCTIONAL CONDITION UNTIL NO LONGER REQUIRED FOR A COMPLETED PHASE OF WORK OR FINAL STABILIZATION OF THE SITE. ALL EROSION AND SEDIMENTATION CONTROL MEASURES SHALL BE CHECKED BY A QUALIFIED PERSON AT LEAST ONCE EVERY FOURTEEN (14) CALENDAR DAYS AND WITHIN 24 HOURS OF THE END OF A 0.5" RAINFALL EVENT, AND CLEANED AND REPAIRED IN ACCORDANCE WITH THE FOLLOWING:

- 1. INLET PROTECTION DEVICES AND BARRIERS SHALL BE REPAIRED OR REPLACED IF THEY SHOW SIGNS OF UNDERMINING, OR DETERIORATION.
- 2. ALL SEEDED AREAS SHALL BE CHECKED REGULARLY TO SEE THAT A GOOD STAND IS MAINTAINED. AREAS SHOULD BE FERTILIZED, WATERED, AND RE-SEEDED AS NEEDED.
- 3. SILT FENCES SHALL BE REPAIRED TO THEIR ORIGINAL CONDITIONS IF DAMAGED. SEDIMENT SHALL BE REMOVED FROM THE SILT FENCES WHEN IT REACHES ONE-HALF THE HEIGHT OF THE SILT FENCE.
- 4. THE CONSTRUCTION ENTRANCES SHALL BE MAINTAINED IN A CONDITION WHICH WILL PREVENT TRACKING OR FLOW OF MUD ONTO PUBLIC RIGHTS-OF-WAY. THIS MAY REQUIRE PERIODIC TOP DRESSING OF THE CONSTRUCTION ENTRANCES AS CONDITIONS DEMAND.
- 5. THE TEMPORARY PARKING AND STORAGE AREA SHALL BE KEPT IN GOOD CONDITION (SUITABLE FOR PARKING AND STORAGE). THIS MAY REQUIRE PERIODIC TOP DRESSING OF THE TEMPORARY PARKING AS CONDITIONS DEMAND.
- 6. OUTLET STRUCTURES IN THE SEDIMENTATION BASINS SHALL BE MAINTAINED IN OPERATIONAL CONDITIONS AT ALL TIMES. SEDIMENT SHALL BE REMOVED FROM SEDIMENT BASINS OR TRAPS WHEN THE DESIGN CAPACITY HAS BEEN REDUCED BY 50%