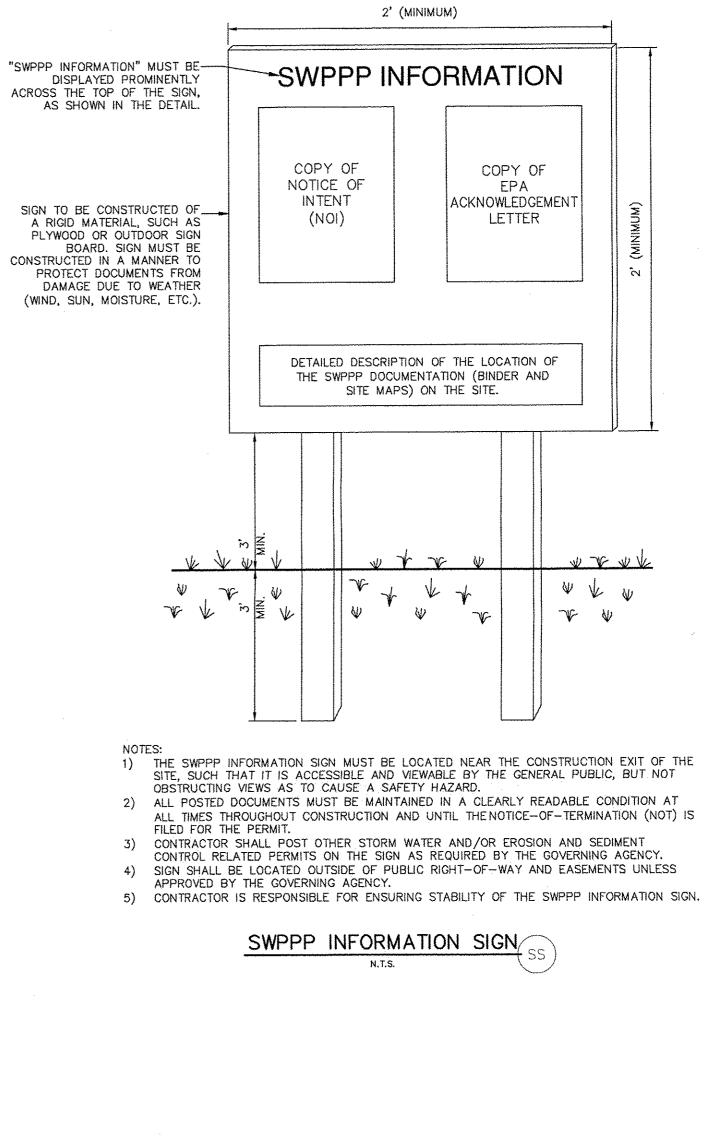

#### EROSION DETAILS

(ss) SWPPP INFORMATION SIGN CE TEMPORARY STONE CONSTRUCTION EXIT ---- SF ----- SF TEMPORARY SILT FENCE (SP TEMPORARY SEDIMENT POND SP INLET PROTECTION (B) SANDBAGS B