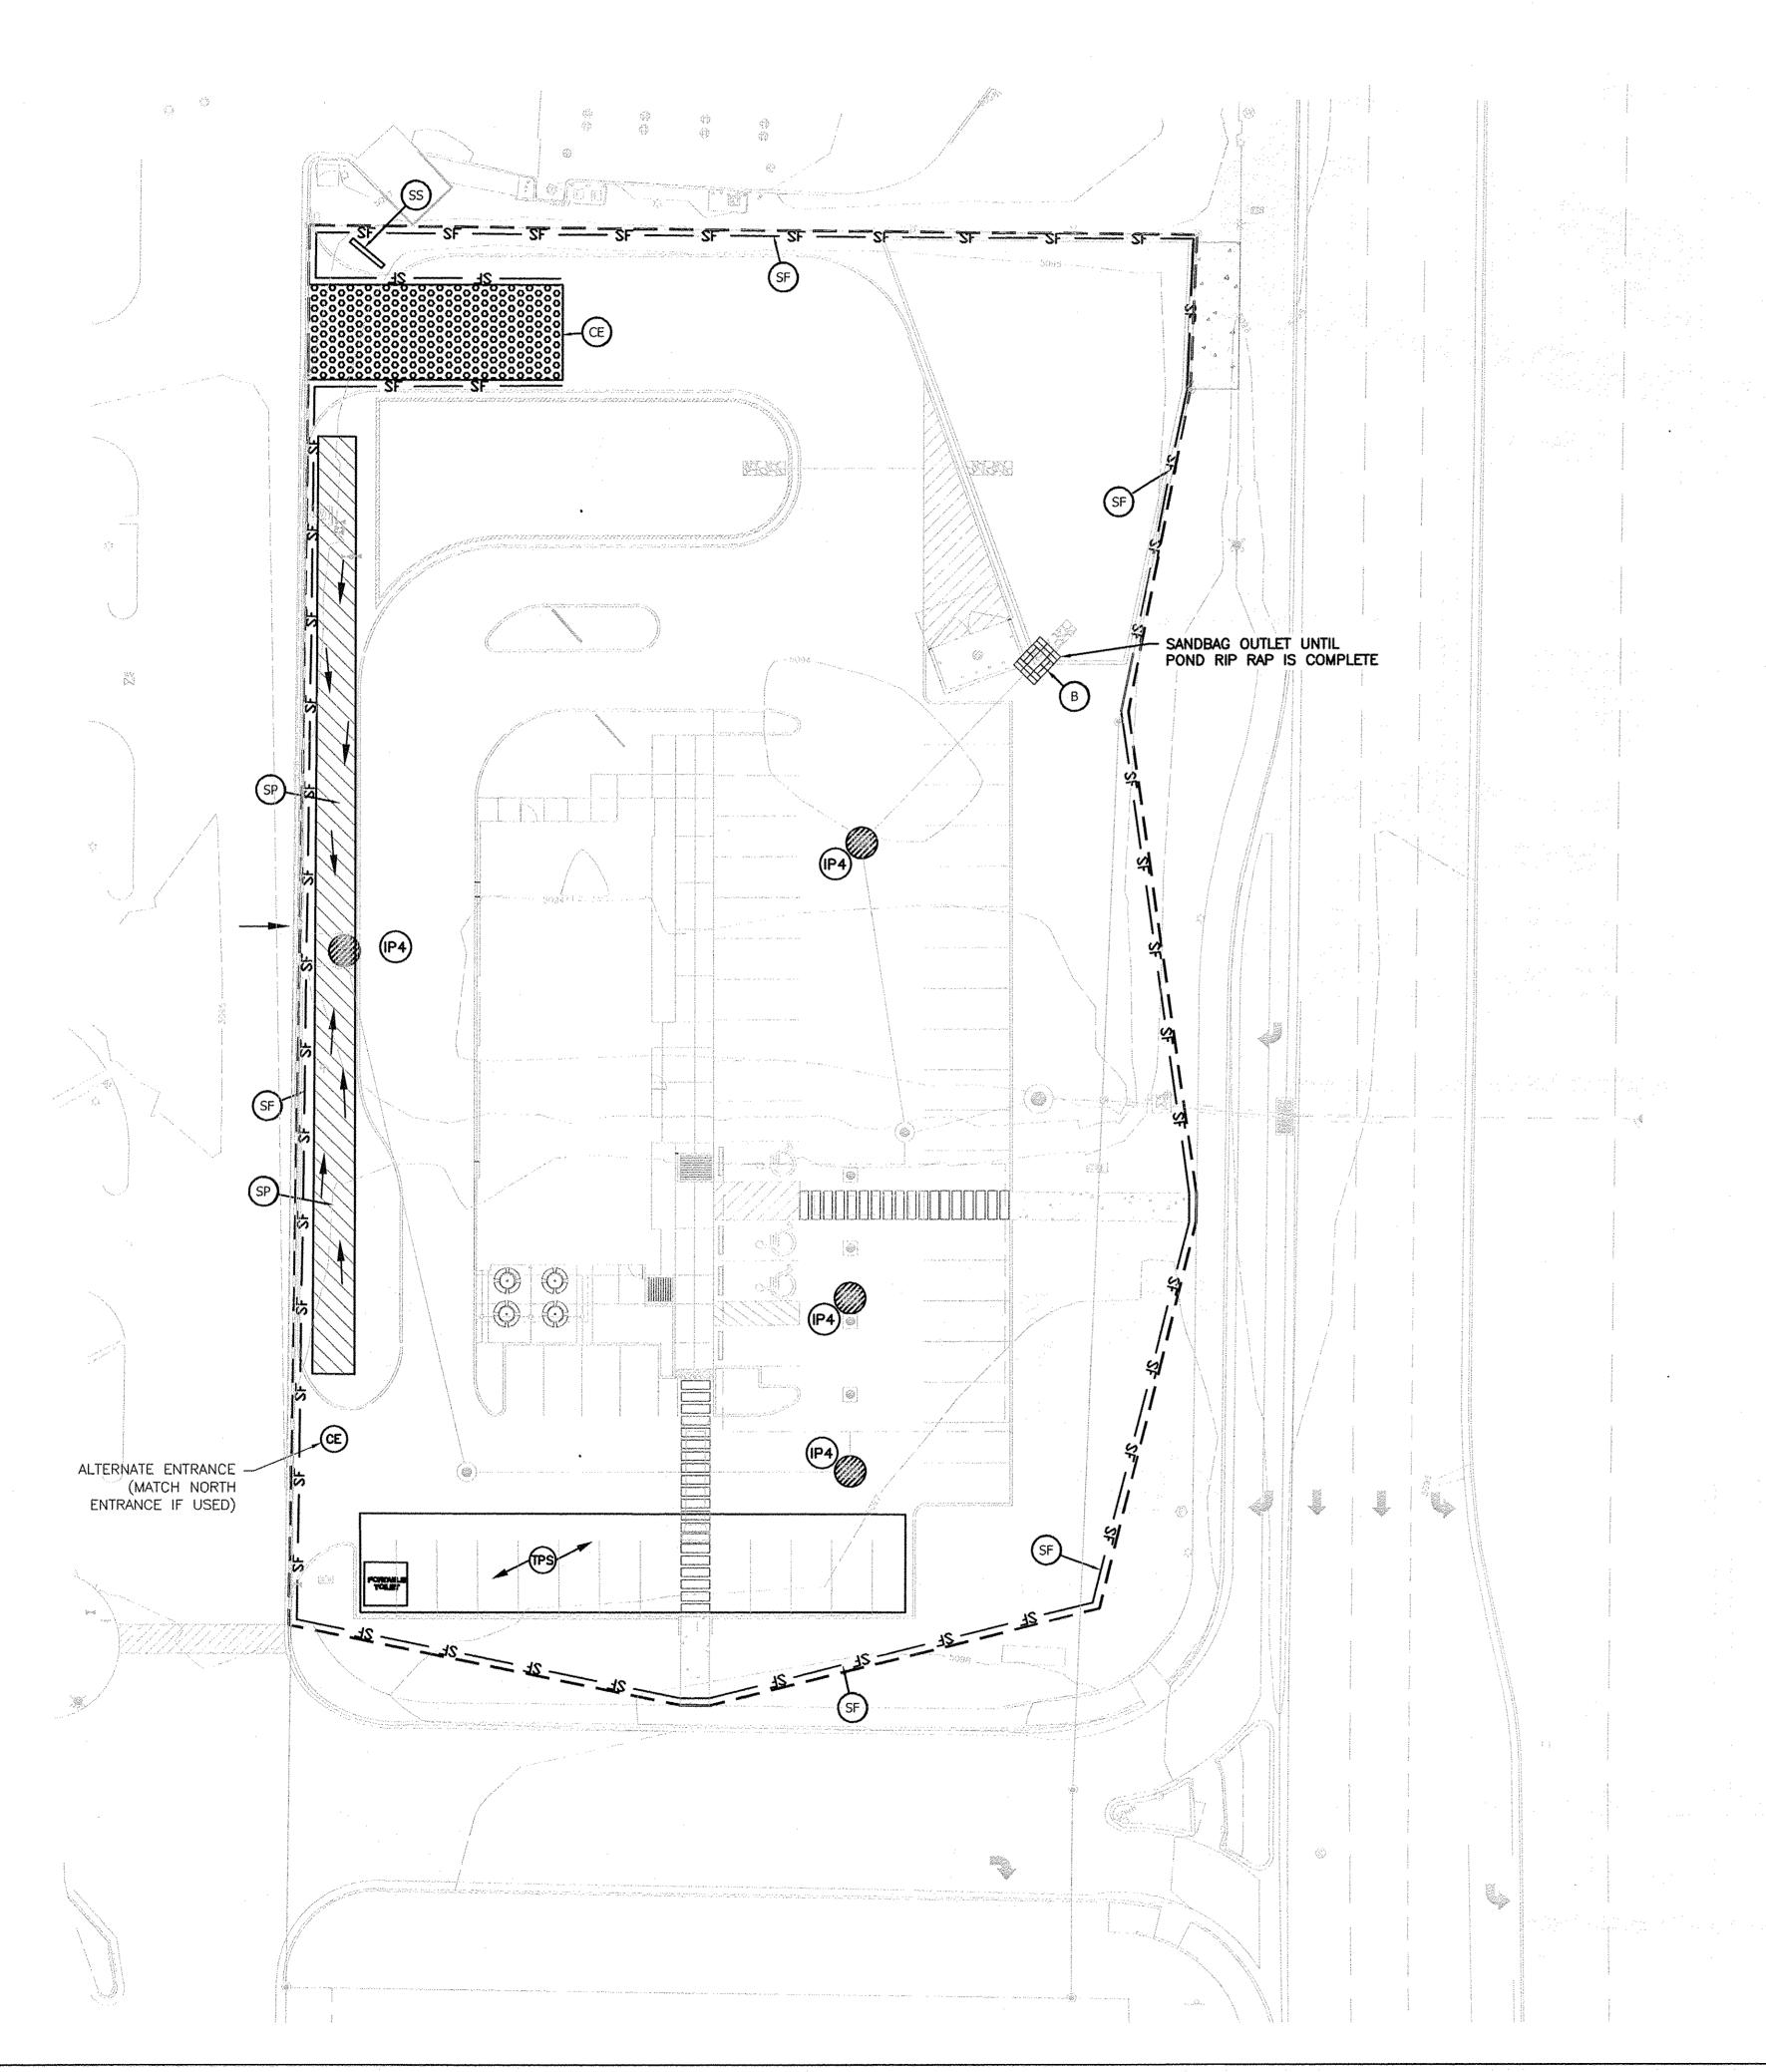

#### SEQUENCE OF CONSTRUCTION 1. POST NOI AT ENTRANCE TO SITE.

- 2. INSTALL ROCK STABILIZED ACCESS. 3. INSTALL SILT FENCING PER PLAN.
- 4. CONSTRUCT SEDIMENT TRAP BASIN. 5. BEGIN DEMOLITION AND GRADING. 8. START CONSTRUCTION OF BUILDING AND UTILITIES.
- 7. PROVIDE INLET PROTECTION DURING ALL PHASES OF CONSTRUCTION. 8. FINISH GRADING THE SITE.
- 9. INSTALL LANDSCAPING AND FINAL STABILIZATION. 10. FILE NOTICE OF TERMINATION WITH EPA

### EROSION NOTES

-(TPS)- TPS TEMPORARY PARKING AND STORAGE \_\_\_\_ LIMITS OF DISTURBANCE

#### EROSION DETAILS

(ss) SWPPP INFORMATION SIGN CE TEMPORARY STONE CONSTRUCTION EXIT ---- SF ----- SF TEMPORARY SILT FENCE (SP TEMPORARY SEDIMENT POND SP INLET PROTECTION (B) SANDBAGS B

#### GENERAL EROSION NOTES

- A. THE STORMWATER POLLUTION PREVENTION PLAN IS COMPRISED OF THIS DRAWING ("SITE MAP"), EROSION CONTROL PLAN (ESC) AND THE STANDARD DETAILS, THE PLAN NARRATIVE, PLUS THE PERMIT AND ALL SUBSEQUENT REPORTS AND RELATED DOCUMENTS.
- B. CONTRACTOR SHALL IMPLEMENT BEST MANAGEMENT PRACTICES AS REQUIRED BY THE ESC. ADDITIONAL BEST MANAGEMENT PRACTICES SHALL BE IMPLEMENTED AS DICTATED BY CONDITIONS AT NO ADDITIONAL COST OF OWNER THROUGHOUT ALL PHASES OF CONSTRUCTION.
- C. BEST MANAGEMENT PRACTICES (BMP'S) AND CONTROLS SHALL CONFORM TO FEDERAL, STATE, OR LOCAL REQUIREMENTS OR MANUAL OF PRACTICE, AS APPLICABLE. CONTRACTOR SHALL IMPLEMENT ADDITIONAL CONTROLS AS DIRECTED BY PERMITTING AGENCY OR OWNER.
- D. CONTRACTOR SHALL MINIMIZE CLEARING TO THE MAXIMUM EXTENT PRACTICAL OR AS REQUIRED BY THE GENERAL PERMIT.
- E. ALL WASH WATER (CONCRETE TRUCKS, VEHICLE CLEANING, EQUIPMENT CLEANING, ETC.) SHALL BE DETAINED AND PROPERLY TREATED OR DISPOSED.
- F. SUFFICIENT OIL AND GREASE ABSORBING MATERIALS AND FLOTATION BOOMS SHALL BE MAINTAINED ON SITE OR READILY AVAILABLE TO CONTAIN AND CLEAN-UP FUEL OR CHEMICAL SPILLS AND LEAKS.
- G. DUST ON THE SITE SHALL BE CONTROLLED. THE USE OF MOTOR OILS AND OTHER PETROLEUM BASED OR TOXIC LIQUIDS FOR DUST SUPPRESSION OPERATIONS IS PROHIBITED.
- H. RUBBISH, TRASH, GARBAGE, LITTER, OR OTHER SUCH MATERIALS SHALL BE DEPOSITED INTO SEALED CONTAINERS. MATERIALS SHALL BE PREVENTED FROM LEAVING THE PREMISES THROUGH THE ACTION OF WIND OR STORMWATER DISCHARGE INTO DRAINAGE DITCHES OR WATERS OF THE STATE.
- I. ALL STORM WATER POLLUTION PREVENTION MEASURES PRESENTED ON THIS PLAN. AND IN THE STORM WATER POLLUTION PREVENTION PLAN, SHALL BE INITIATED PER SEQUENCE OF CONSTRUCTION.
- J. DISTURBED PORTIONS OF THE SITE WHERE CONSTRUCTION ACTIVITY HAS STOPPED FOR AT LEAST 21 DAYS, SHALL BE TEMPORARILY SEEDED. THESE AREAS SHALL BE SEEDED NO LATER THAN 14 DAYS FROM THE LAST CONSTRUCTION ACTIVITY OCCURRING IN THESE AREAS. PROVIDE ADEQUATE TEMPORARY IRRIGATION FOR GERMINATION.
- K. DISTURBED PORTIONS OF THE SITE WHERE CONSTRUCTION ACTIVITY HAS PERMANENTLY STOPPED SHALL BE PERMANENTLY SEEDED. THESE AREAS SHALL BE SEEDED NO LATER THAN 14 DAYS AFTER THE LAST CONSTRUCTION ACTIVITY OCCURRING IN THESE AREAS. REFER TO THE GRADING PLAN AND/OR LANDSCAPE PLAN.
- L. IF THE ACTION OF VEHICLES TRAVELING OVER THE GRAVEL CONSTRUCTION ENTRANCES IS NOT SUFFICIENT TO REMOVE THE MAJORITY OF DIRT OR MUD, THEN THE TIRES MUST BE WASHED BEFORE THE VEHICLES ENTER A PUBLIC ROAD. IF WASHING IS USED, PROVISIONS MUST BE MADE TO INTERCEPT THE WASH WATER AND TRAP THE SEDIMENT BEFORE IT IS CARRIED OFF THE SITE.
- M. ALL MATERIALS SPILLED, DROPPED, WASHED, OR TRACKED FROM VEHICLES ONTO ROADWAYS OR INTO STORM DRAINS MUST BE REMOVED IMMEDIATELY.
- N. CONTRACTORS OR SUBCONTRACTORS WILL BE RESPONSIBLE FOR REMOVING SEDIMENT THAT MAY HAVE COLLECTED IN THE STORM SEWER DRAINAGE SYSTEMS IN CONJUNCTION WITH THE STABILIZATION OF THE SITE.
- O. ON-SITE & OFFSITE SOIL STOCKPILE AND BORROW AREAS SHALL BE PROTECTED FROM EROSION AND SEDIMENTATION THROUGH IMPLEMENTATION OF BEST MANAGEMENT PRACTICES. STOCKPILE AND BORROW AREA LOCATIONS SHALL BE NOTED ON THE SITE MAP AND PERMITTED IN ACCORDANCE WITH GENERAL PERMIT REQUIREMENTS.
- P. SLOPES SHALL BE LEFT IN A ROUGHENED CONDITION DURING THE GRADING PHASE TO REDUCE RUNOFF VELOCITIES AND EROSION.
- Q. DUE TO THE GRADE CHANGES DURING THE DEVELOPMENT OF THE PROJECT, THE CONTRACTOR SHALL BE RESPONSIBLE FOR ADJUSTING THE EROSION CONTROL MEASURES (SILT FENCES, STRAW BALES, ETC.) TO PREVENT EROSION.
- R. ALL CONSTRUCTION SHALL BE STABILIZED AT THE END OF EACH WORKING DAY. THIS INCLUDES BACKFILLING OF TRENCHES FOR UTILITY CONSTRUCTION AND PLACEMENT OF GRAVEL OR BITUMINOUS PAVING FOR ROAD CONSTRUCTION.