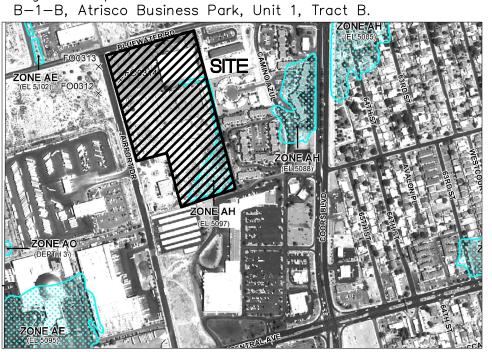

## VICINITY MAP

Legal Description: Tract B-1-B Plat for Tracts B-1-A and

#### FIRM MAP 35001C0329H

Per FIRM Map 35001C0329H, dated August 16, 2012, a portion of the site is located in the 'Zone AH Floodplain — Elev 5097.'