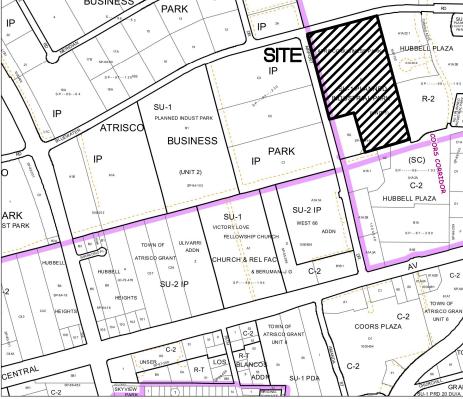

| By:                                                  |                                                                                                                                                                                                                                                                                                                                                                                                                                                           |

COA STAFF: ELECTRONIC SUBMITTAL RECEIVED:\_\_\_\_\_



## VICINITY MAP

Legal Description: Tract B-1-B Plat for Tracts B-1-A and



#### FIRM MAP 35001C0329H

Per FIRM Map 35001C0329H, dated August 16, 2012, a portion of the site is located in the 'Zone AH Floodplain — Elev 5097.'

### Benchmark -NAVD 88

ACS MONUMENT "9-K10" HAVING AN ELEVATION OF 5117.72'.

#### **GRADING NOTES**

1. EXCEPT AS PROVIDED HEREIN, GRADING SHALL BE PERFORMED AT THE ELEVATIONS AND IN ACCORDANCE WITH THE DETAILS SHOWN ON THIS PLAN.

2. THE COST FOR REQUIRED CONSTRUCTION DUST AND EROSION CONTROL MEASURES SHALL BE INCIDENTAL TO THE PROJECT COST.

3. ALL WORK RELATIVE TO FOUNDATION CONSTRUCTION, SITE PREPARATION, AND PAVEMENT INSTALLATION, AS SHOWN ON THIS PLAN, SHALL BE CONSTRUCTED IN ACCORDANCE WITH THE "GEOTECHNICAL INVESTIGATION," AS PROVIDED BY THE ARCHITECT OR