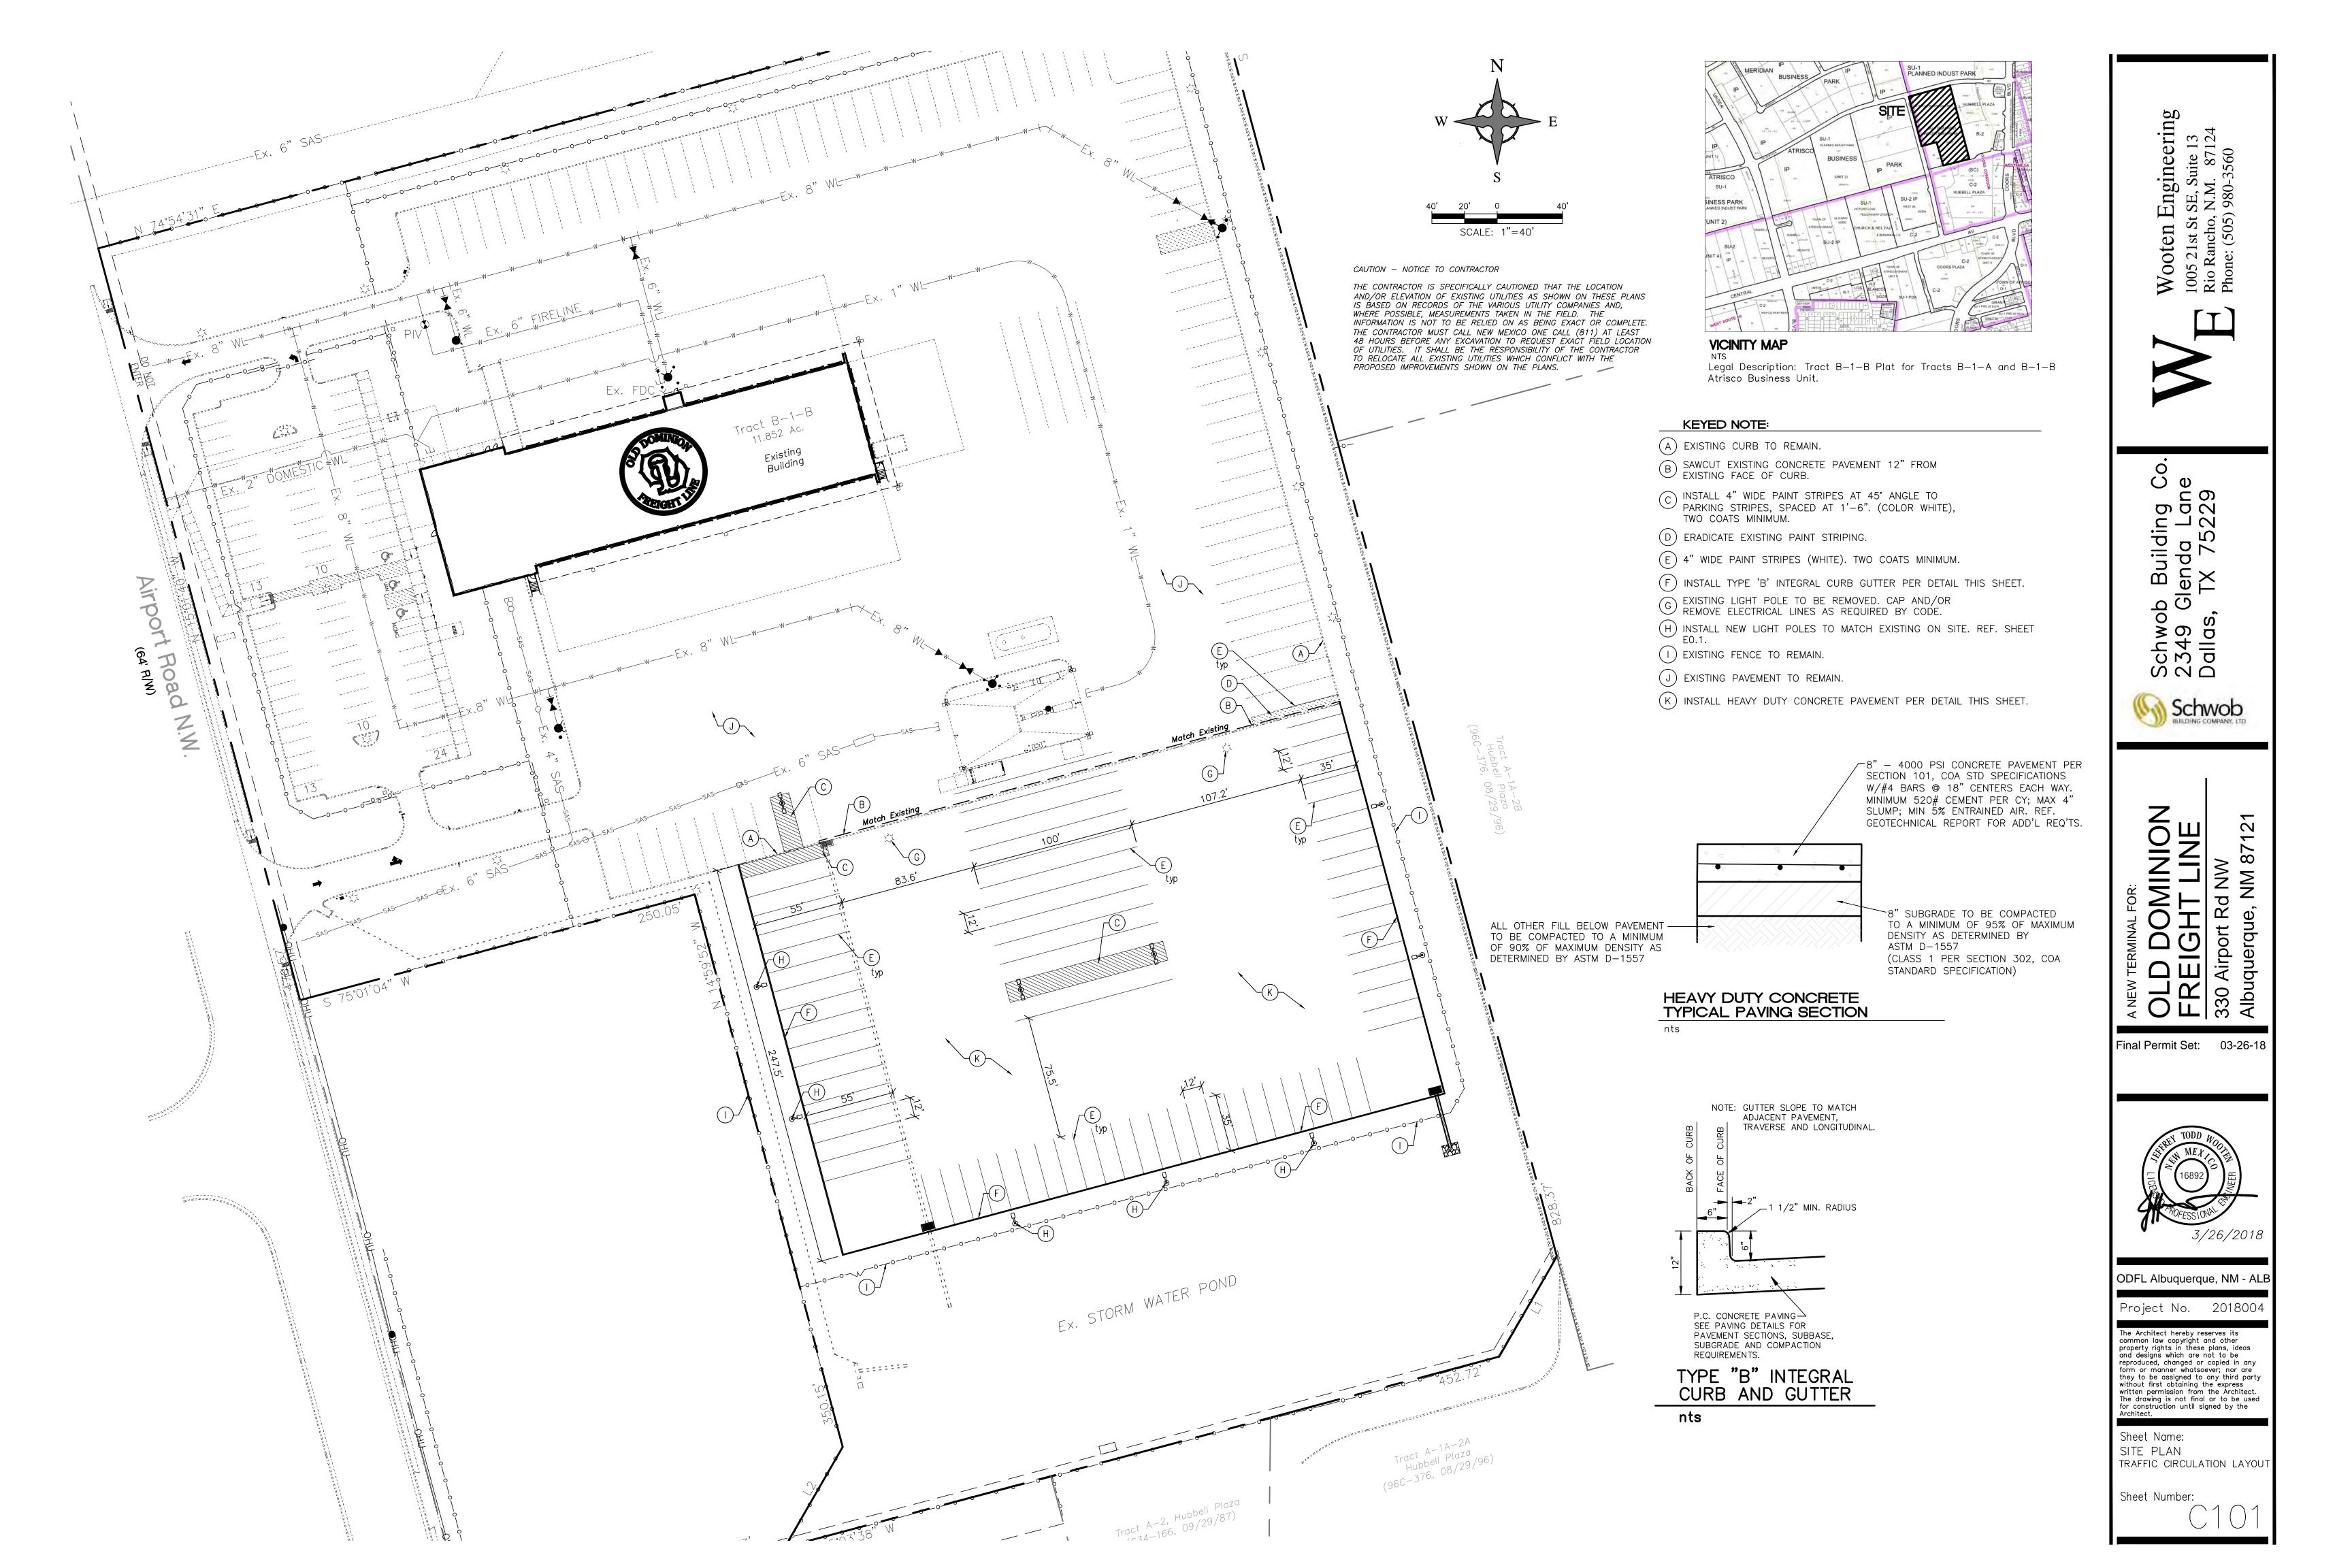

## CITY OF ALBUQUERQUE

April 4, 2018

Wooten Engineering Jeffery Wooten, P.E. 1005 21<sup>st</sup> St. SE Albuguergue, NM 87124

Re: Old Dominion Freight Line Expansion 330 Airport Rd. NW Traffic Circulation Layout – Not Required Engineer's Stamp dated 03-26-18 (K10-D008A)

Dear Mr. Wooten,

Thank you for the TCL submittal received 03-26-18. The above referenced plan is not required to go through the TCL process. Due to the existing zoning, this project is site plan controlled and will need to be submitted through the appropriate Board, (EPC, DRB, and AA) for approval. Verify with the Zoning Department for the correct Board approval. If this plan has already been approved by one of the Boards, be sure to include it in the plan set when applying for building permit.