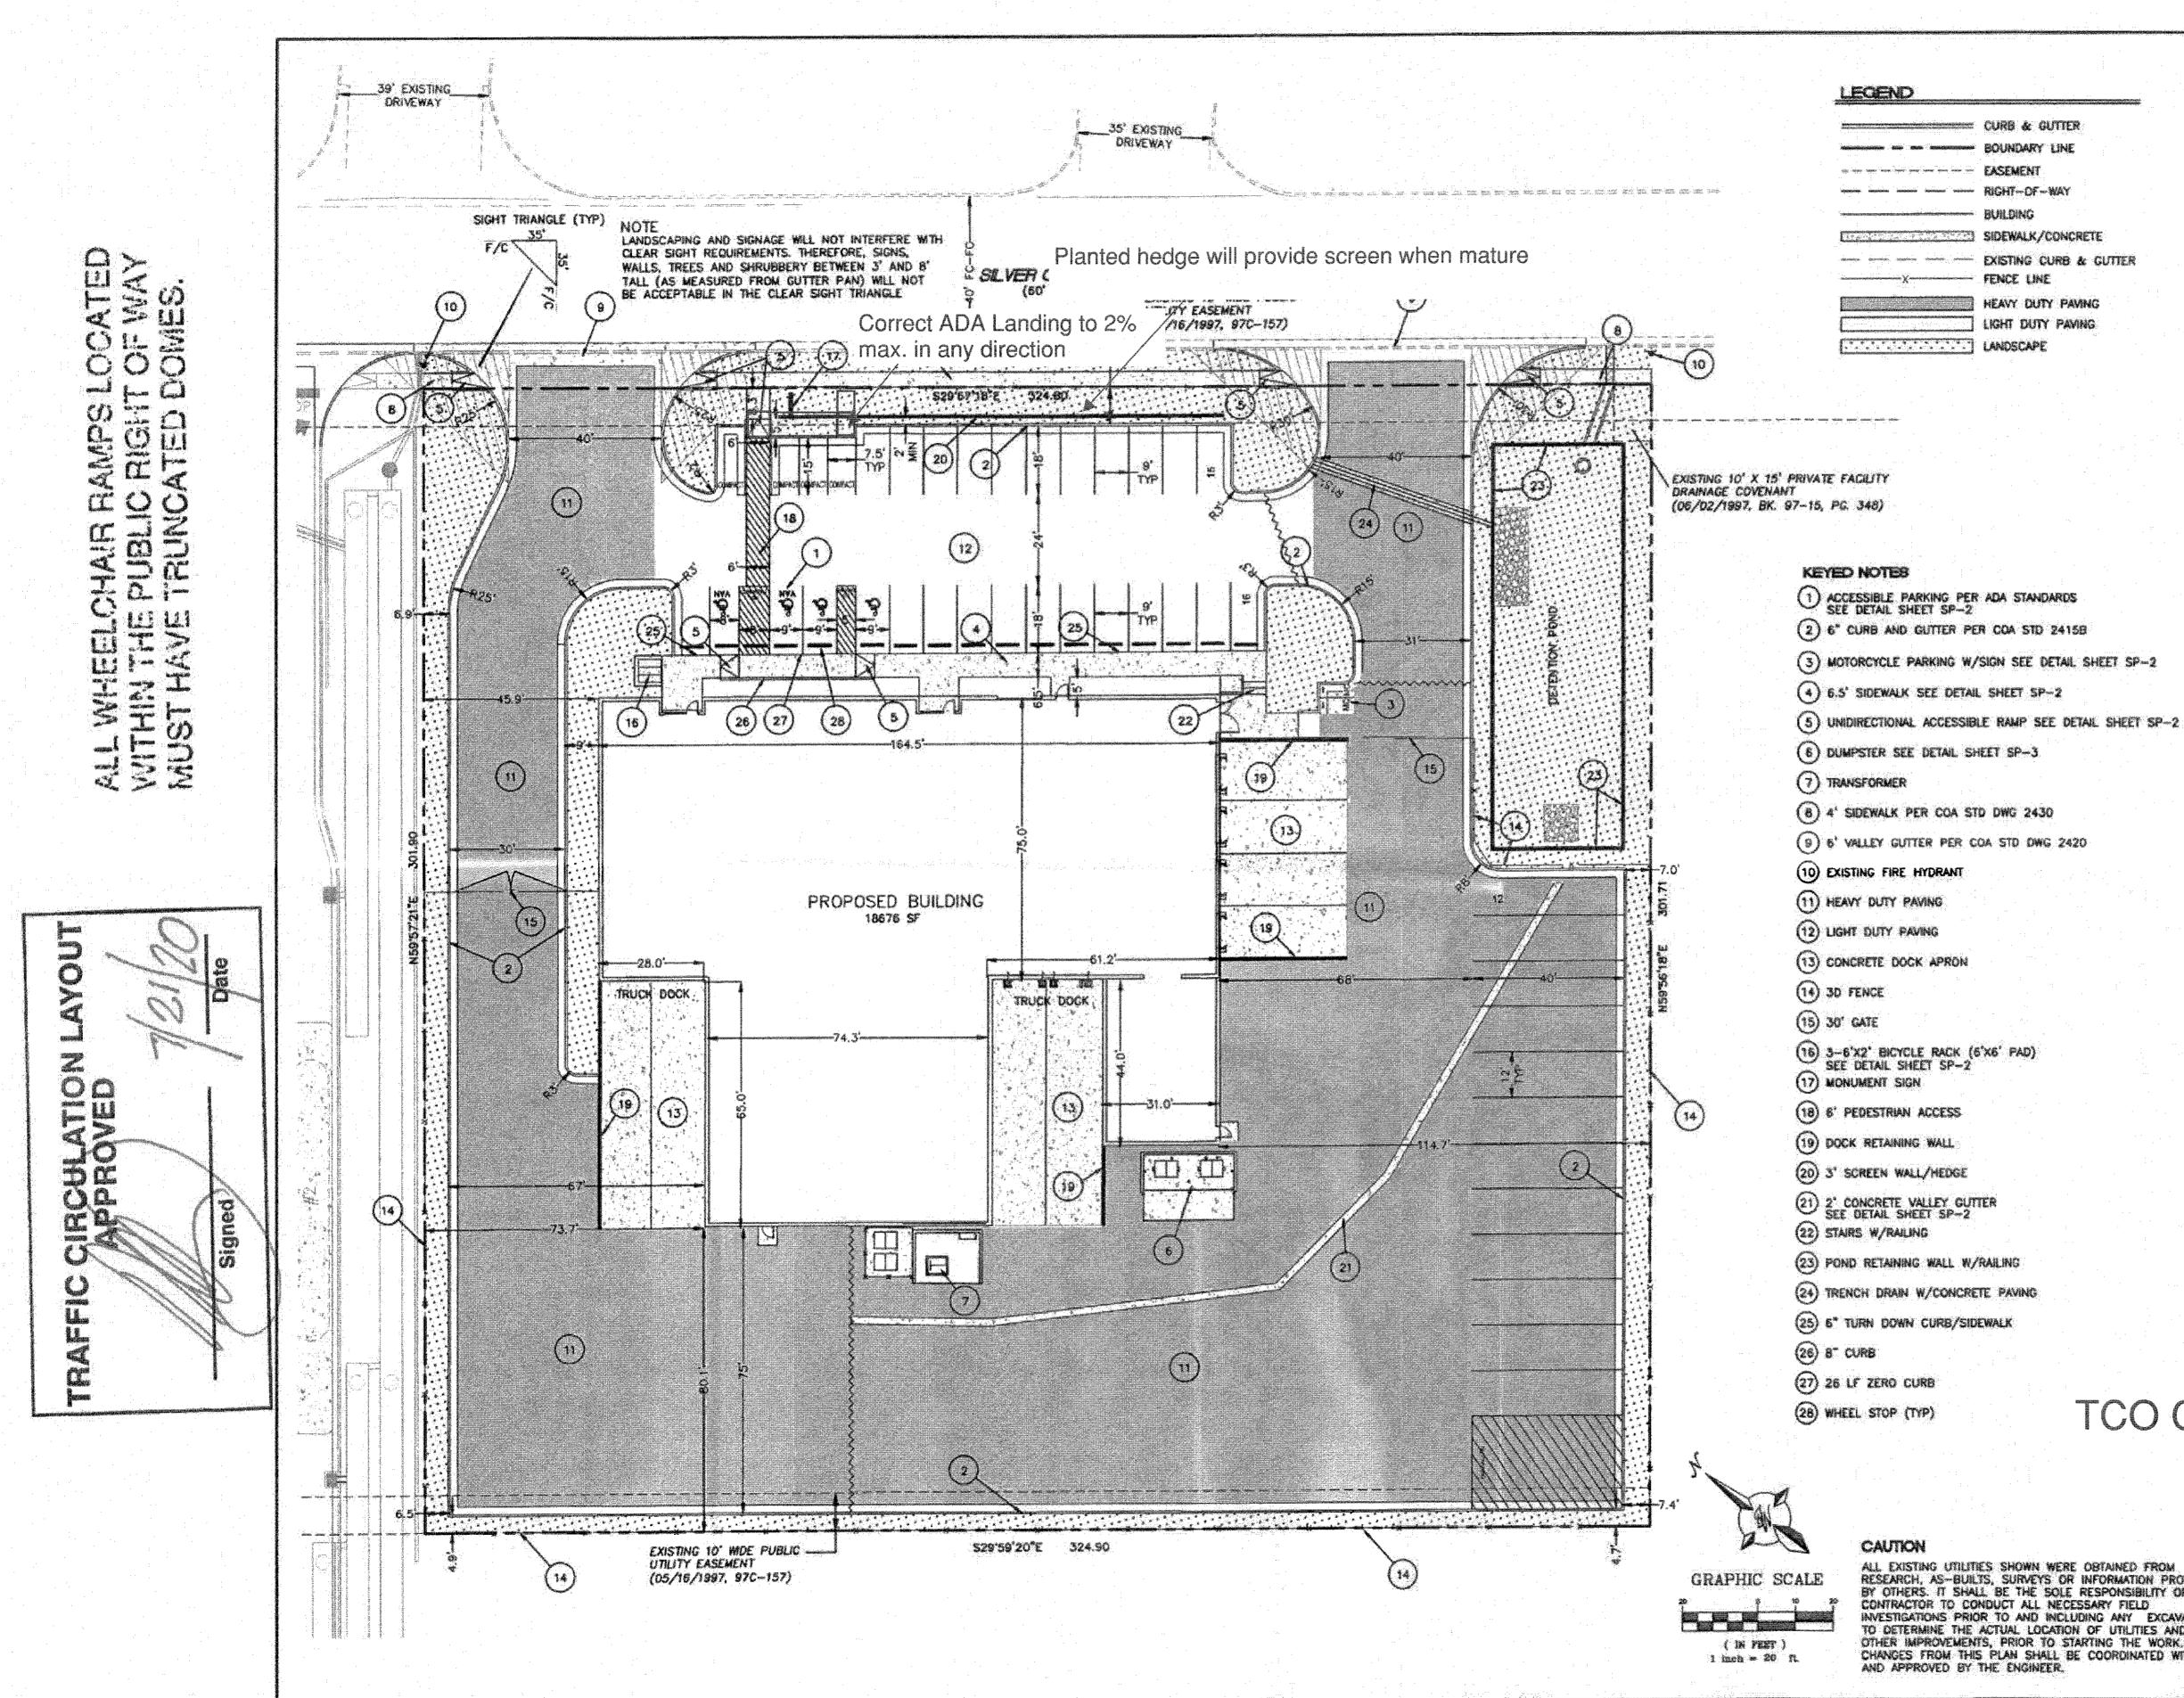

Prior to the issuance of a permanent Certificate of Occupancy, the following items must be addressed:

- **The cross slope** for the northwest leg of the driveway entrance is 4.6% to 3.5%, and it should be 2%max. Please fix it.
- Label the parking stall on the Westside of the pedestrian pathway by placing the word "COMPACT" on the pavement.

#### RE: TRAFFIC CIRCULATION PLAN FOR CERTIFICATION REQUEST FOR TEMPORARY CERTIFICATE OF OCCUPANCY 541 SILVER CREEK RD NW, 87121

Dear Mr. Gomez:

I, Ronald R. Bohannan, NMPE #7868, of the firm Tierra West LLC, hereby request approval of the asbuilt Approved Traffic Circulation Plan for issuance of a Temporary Certificate of Occupancy for the project referenced above. This project is in substantial compliance as inspected on March 30, 2022 and is in accordance with the design intent of the Approved Traffic Circulation Plan dated 7/20/20.

Enclosed, please find the information sheet and the as-built Approved Traffic Circulation Plan Therefore; we request approval of the as-built Approved Traffic Circulation Plan and issuance of the Temporary Certificate of Occupancy.

The purpose of the temporary certification is to allow staff to occupy the building while the contractor completes the correction of the ADA Pedestrian landing along the public access route.

If you have any questions or need additional information regarding this matter, please do not hesitate to contact

## SITE DATA

| PROPOSED USAGE:                           | OFFICE/WAREHOUSE                                                                                                           |
|-------------------------------------------|----------------------------------------------------------------------------------------------------------------------------|
| LOT AREA:                                 | 98105 SF (2.25 ACRES)                                                                                                      |
| ZONING                                    | NR-BP                                                                                                                      |
| BUILDING AREA:                            | 18676 SF                                                                                                                   |
| OFFICE                                    | 3824 SF                                                                                                                    |
| WAREHOUSE                                 | 14852 SF                                                                                                                   |
|                                           |                                                                                                                            |
| PARKING REQUIRED:                         | 14 SPACES (3.5 SPACES/1000 SF OFFICE,                                                                                      |
| PARKING REQUIRED:                         | 14 SPACES (3.5 SPACES/1000 SF OFFICE,<br>NO REQUIREMENT FOR WAREHOUSE)                                                     |
|                                           |                                                                                                                            |
| PARKING PROVIDED:                         | NO REQUIREMENT FOR WAREHOUSE)<br>31 SPACES (INCLUDES ACCESSIBLE PARKING)                                                   |
| PARKING PROVIDED:<br>HC PARKING REQUIRED: | NO REQUIREMENT FOR WAREHOUSE)<br>31 SPACES (INCLUDES ACCESSIBLE PARKING)<br>2 SPACES                                       |
| PARKING PROVIDED:<br>HC PARKING REQUIRED: | NO REQUIREMENT FOR WAREHOUSE)<br>31 SPACES (INCLUDES ACCESSIBLE PARKING)<br>2 SPACES                                       |
| PARKING PROVIDED:<br>HC PARKING REQUIRED: | NO REQUIREMENT FOR WAREHOUSE)<br>31 SPACES (INCLUDES ACCESSIBLE PARKING)<br>2 SPACES<br>4 SPACES<br>2 SPACE VAN ACCESSIBLE |

BICYCLE PARKING PROVIDED: 3 SPACES

LANDSCAPE AREA REQUIRED: 15895 SF (20% OF NET AREA) LANDSCAPE AREA PROVIDED: 15900 SF

### EXECUTIVE GUARAARY

THE 2.252 ACRE SITE IS LOCATED IMMEDIATELY EAST OF UNSER BLVD AND SOUTH OF LOS VOLCANES ROAD IN THE ATRISCO BUSINESS PARK. THE CURRENTLY UNDEVELOPED SITE WILL BE DEVELOPED AS A OFFICE/WAREHOUSE FACILITY. ACCESS TO THE SITE WILL BE OFF SILVER CREEK ROAD, WHICH IS AN EXISTING ROADWAY. TWO ACCESS DRIVES ARE PLANNED TO PROVIDE ADEQUATE TRUCK ACCESS AS WELL AS AUTO ACCESS. THE WESTERN PORTION OF THE SITE WILL BE FENCED OFF TO PROVIDE SECURITY FOR TRUCK STAGING AND DOCK AREAS. ADJACENT PROPERTIES WILL NOT BE ADVERSELY AFFECTED BY THIS DEVELOPMENT. NO VARIANCE REQUESTS ARE ANTICIPATED.

# TCO Certification 3-31-22

|                                                                                                                                                                                   | ENGINEER'S<br>SEAL                                                                                                     | MERIDIAN BUSINESS PARK<br>ALBUQUERQUE, NM | DRAIIM BY<br>pm |
|-----------------------------------------------------------------------------------------------------------------------------------------------------------------------------------|------------------------------------------------------------------------------------------------------------------------|-------------------------------------------|-----------------|
| TAINED FROM<br>DRMATION PROVIDED<br>PONSIBILITY OF THE<br>TY FIELD<br>ANY EXCAVATION,<br>UTILITIES AND<br>IG THE WORK, ANY<br>ORDINATED WITH<br>RONALD R. BOHANINAN<br>P.E. §7868 | LOT 22                                                                                                                 | 047E<br>7-20-2020                         |                 |
|                                                                                                                                                                                   | TRAFFIC CIRCULATION PLAN                                                                                               | 0RAWING<br>2020033-SP                     |                 |
|                                                                                                                                                                                   | TIERAA WEST, LLC<br>5571 MIDWAY PARK PL NE<br>ALBUQUERQUE, NEW MEXICO 87109<br>(505) 858-3100<br>www.tierrowestilc.com | SHEET /<br>SP-1                           |                 |
|                                                                                                                                                                                   |                                                                                                                        | <i>JOB</i> <b>/</b><br>2020033            |                 |