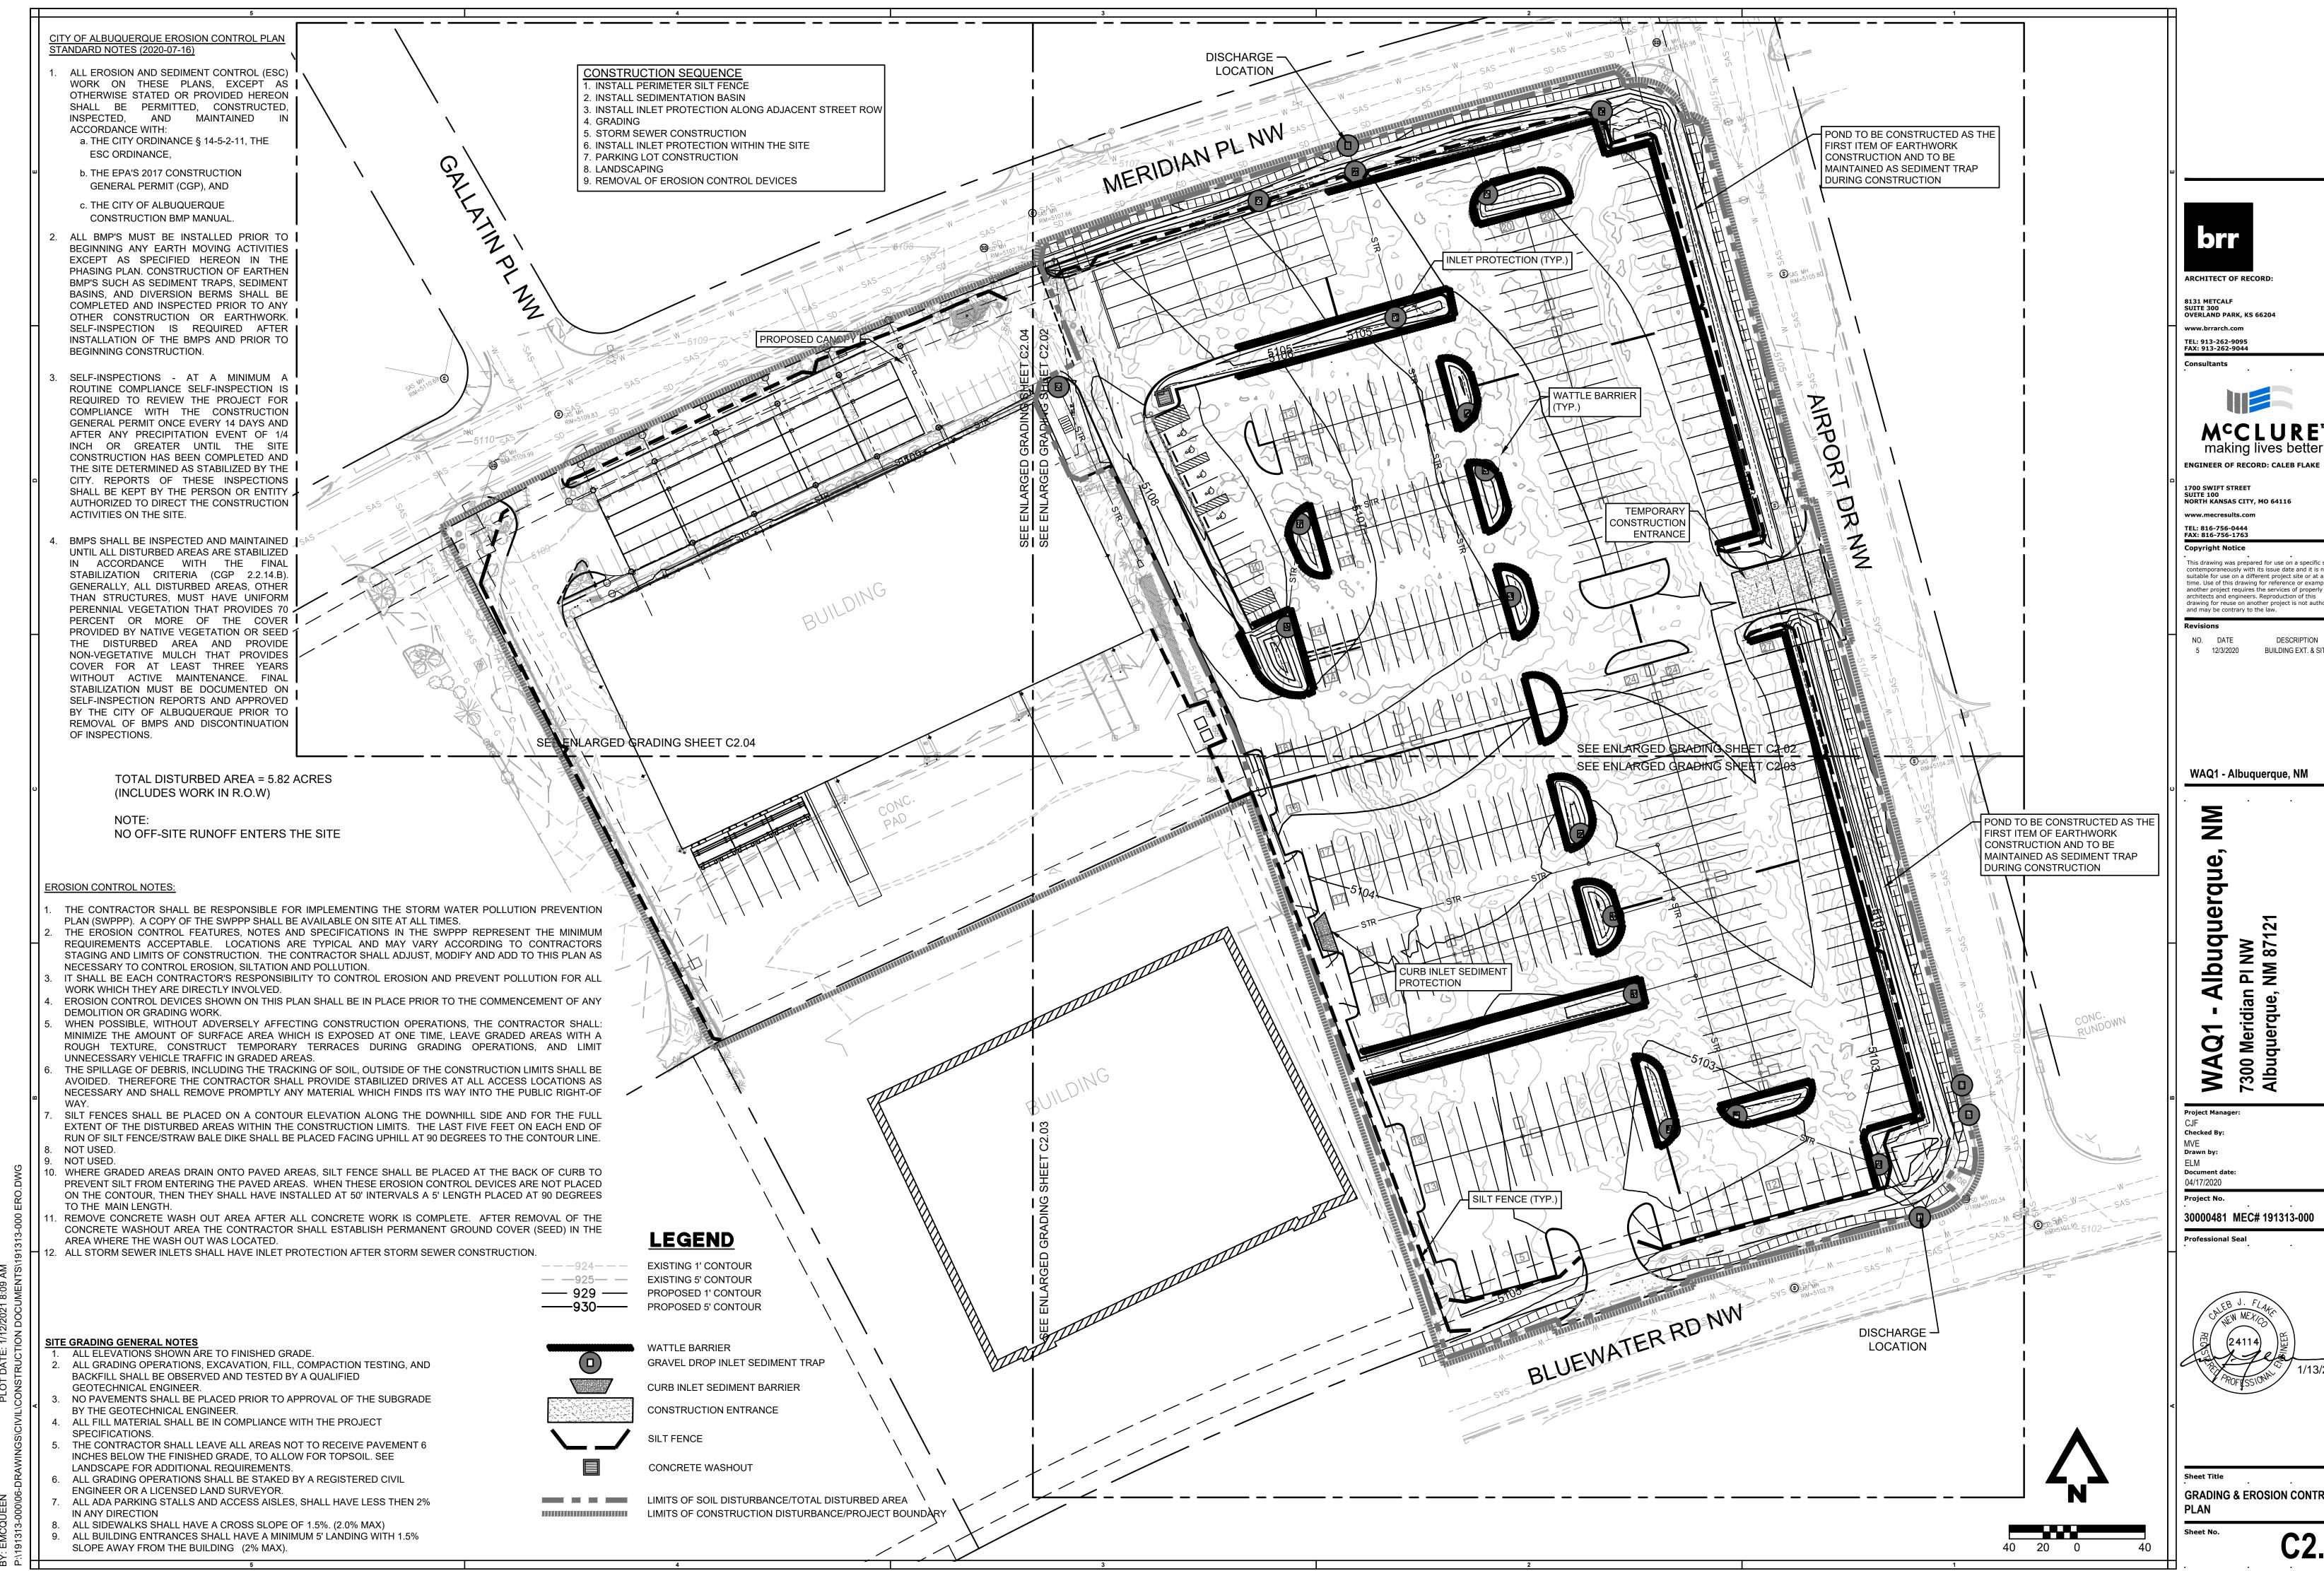

ARCHITECT OF RECORD:

SUITE 300 OVERLAND PARK, KS 66204 www.brrarch.com

making lives better

1700 SWIFT STREET SUITE 100 NORTH KANSAS CITY, MO 64116

TEL: 816-756-0444 FAX: 816-756-1763

This drawing was prepared for use on a specific site contemporaneously with its issue date and it is not suitable for use on a different project site or at a later time. Use of this drawing for reference or example on another project requires the services of properly licensed architects and engineers. Reproduction of this drawing for reuse on another project is not authorized and may be contrary to the law.

> DESCRIPTION 5 12/3/2020 BUILDING EXT. & SITE

WAQ1 - Albuquerque, NM

**Project Manager:** 

Document date:

30000481 MEC# 191313-000

**Professional Seal** 

**GRADING & EROSION CONTROL** 

DESCRIPTION