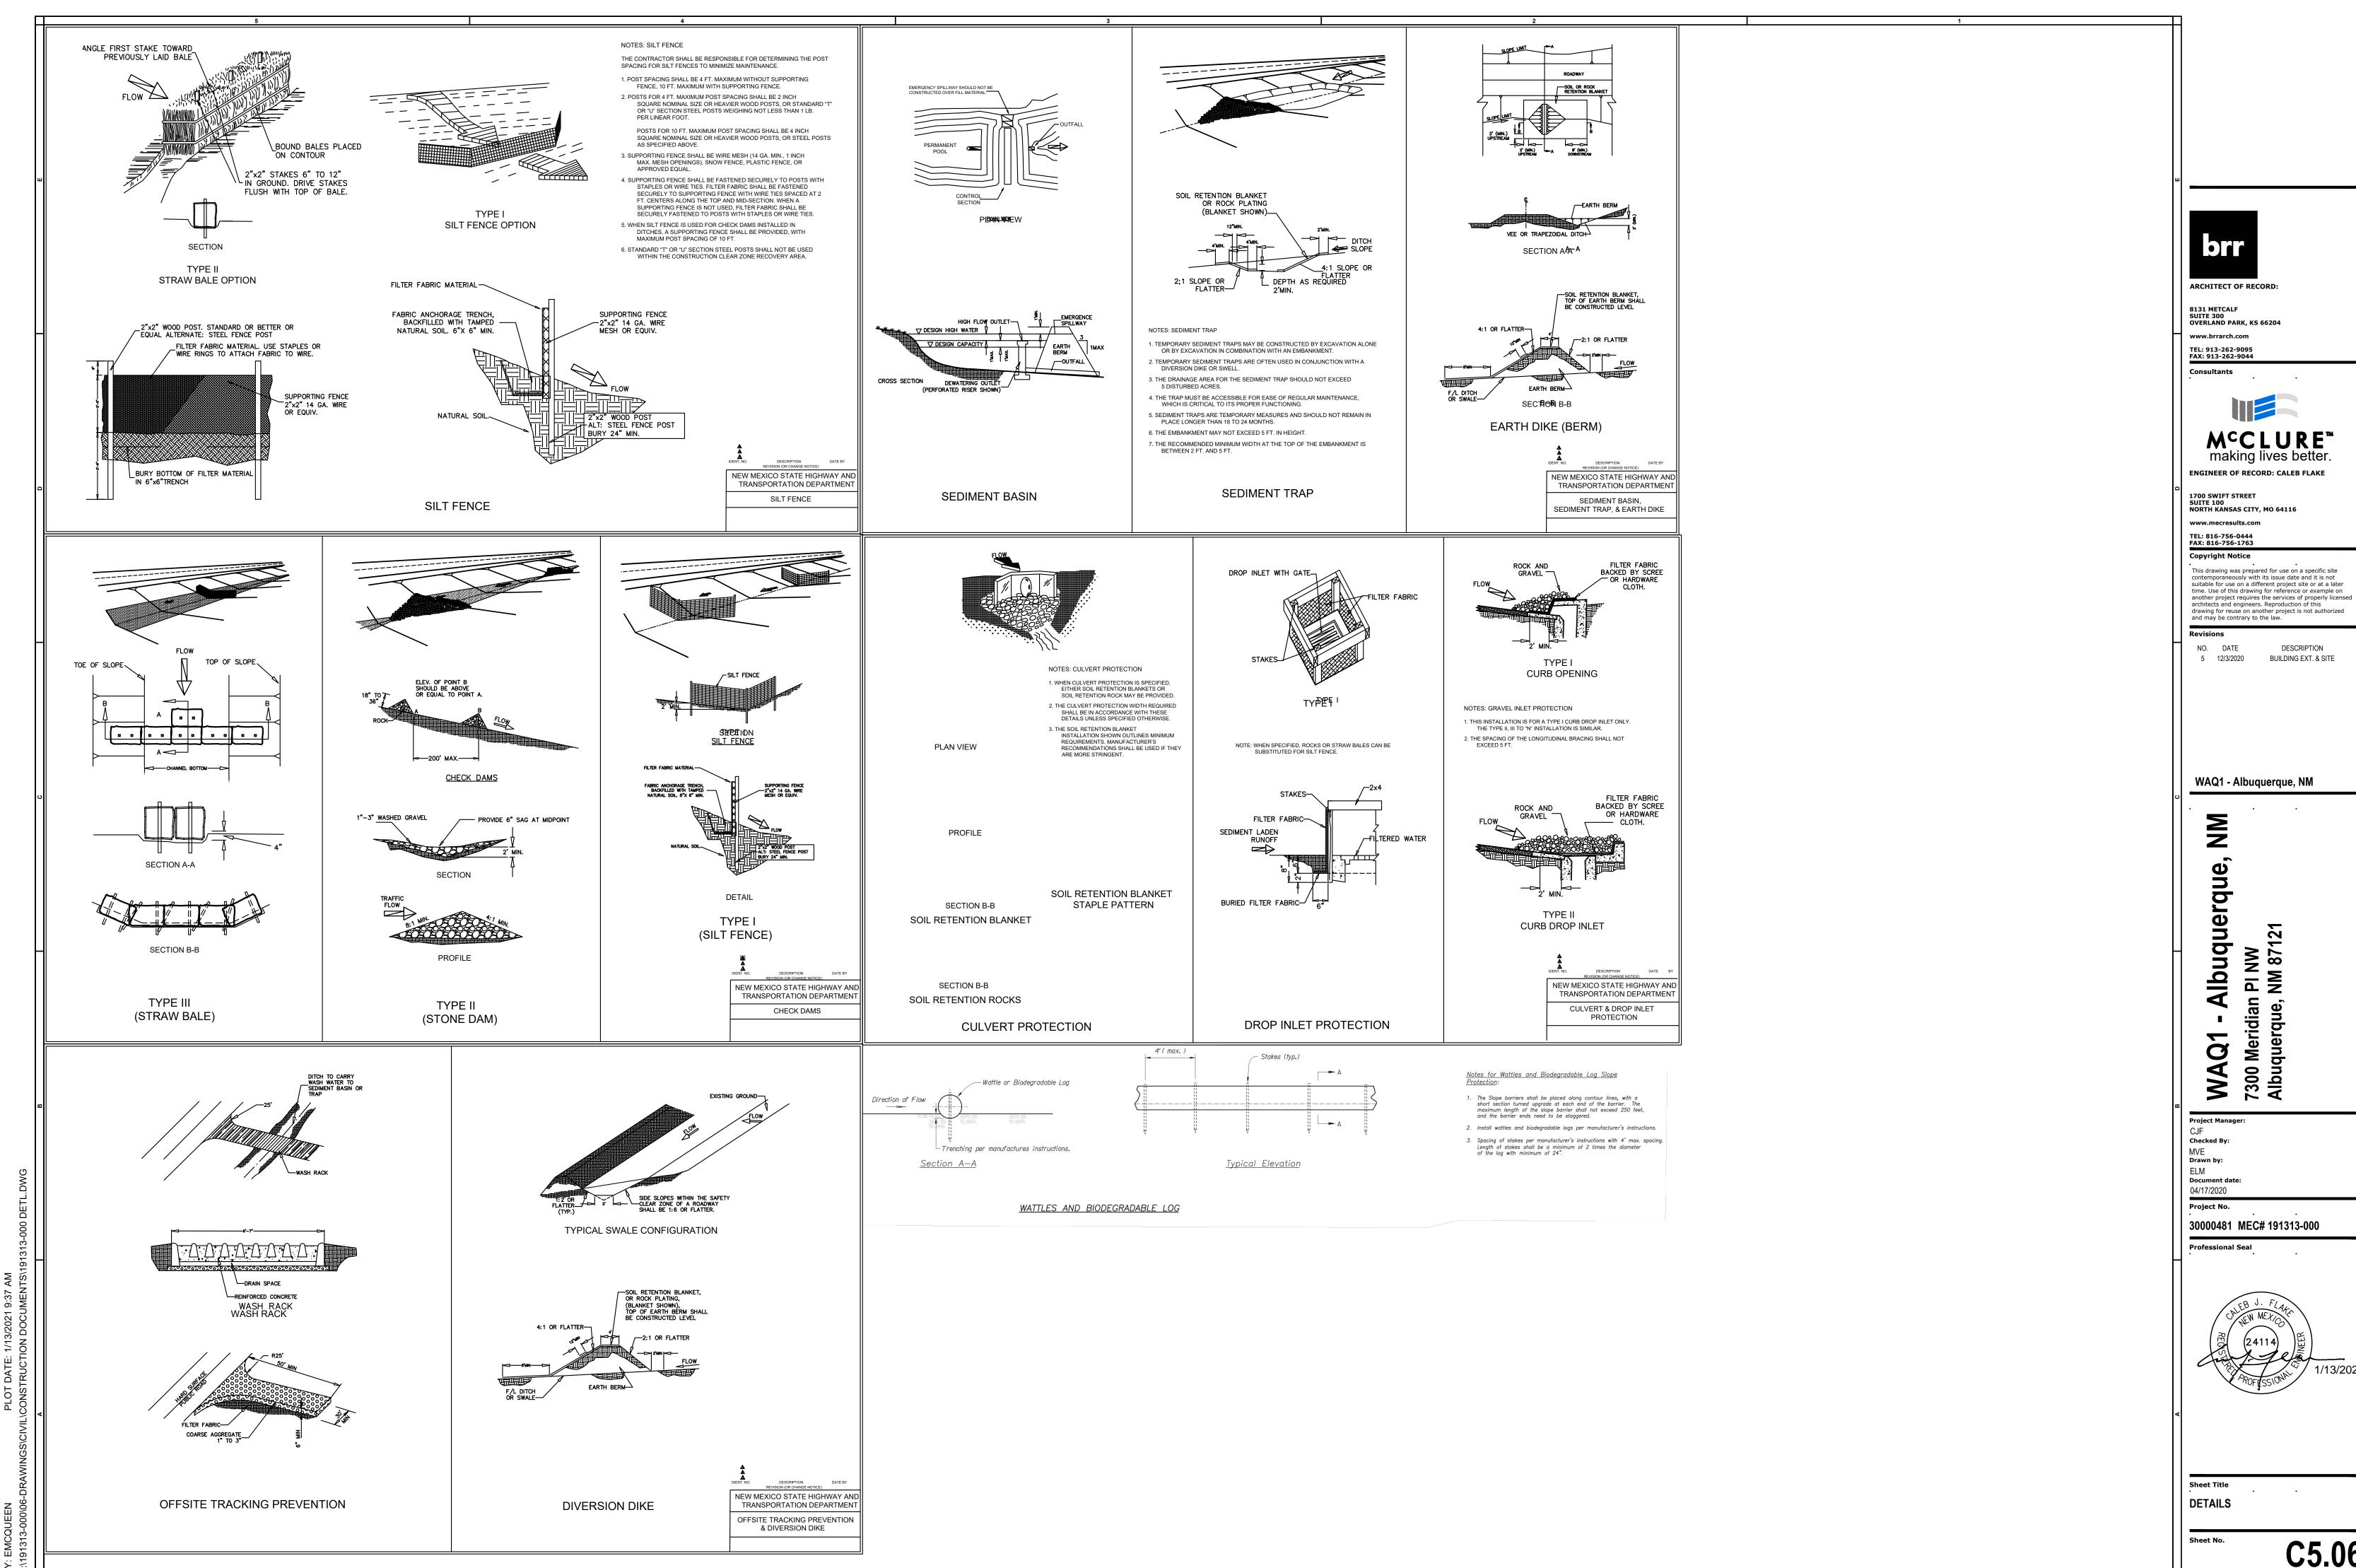

> DESCRIPTION 5 12/3/2020 BUILDING EXT. & SITE

WAQ1 - Albuquerque, NM

**Project Manager:** 

Document date:

30000481 MEC# 191313-000

**Professional Seal** 

**GRADING & EROSION CONTROL** 

DESCRIPTION

C5.06