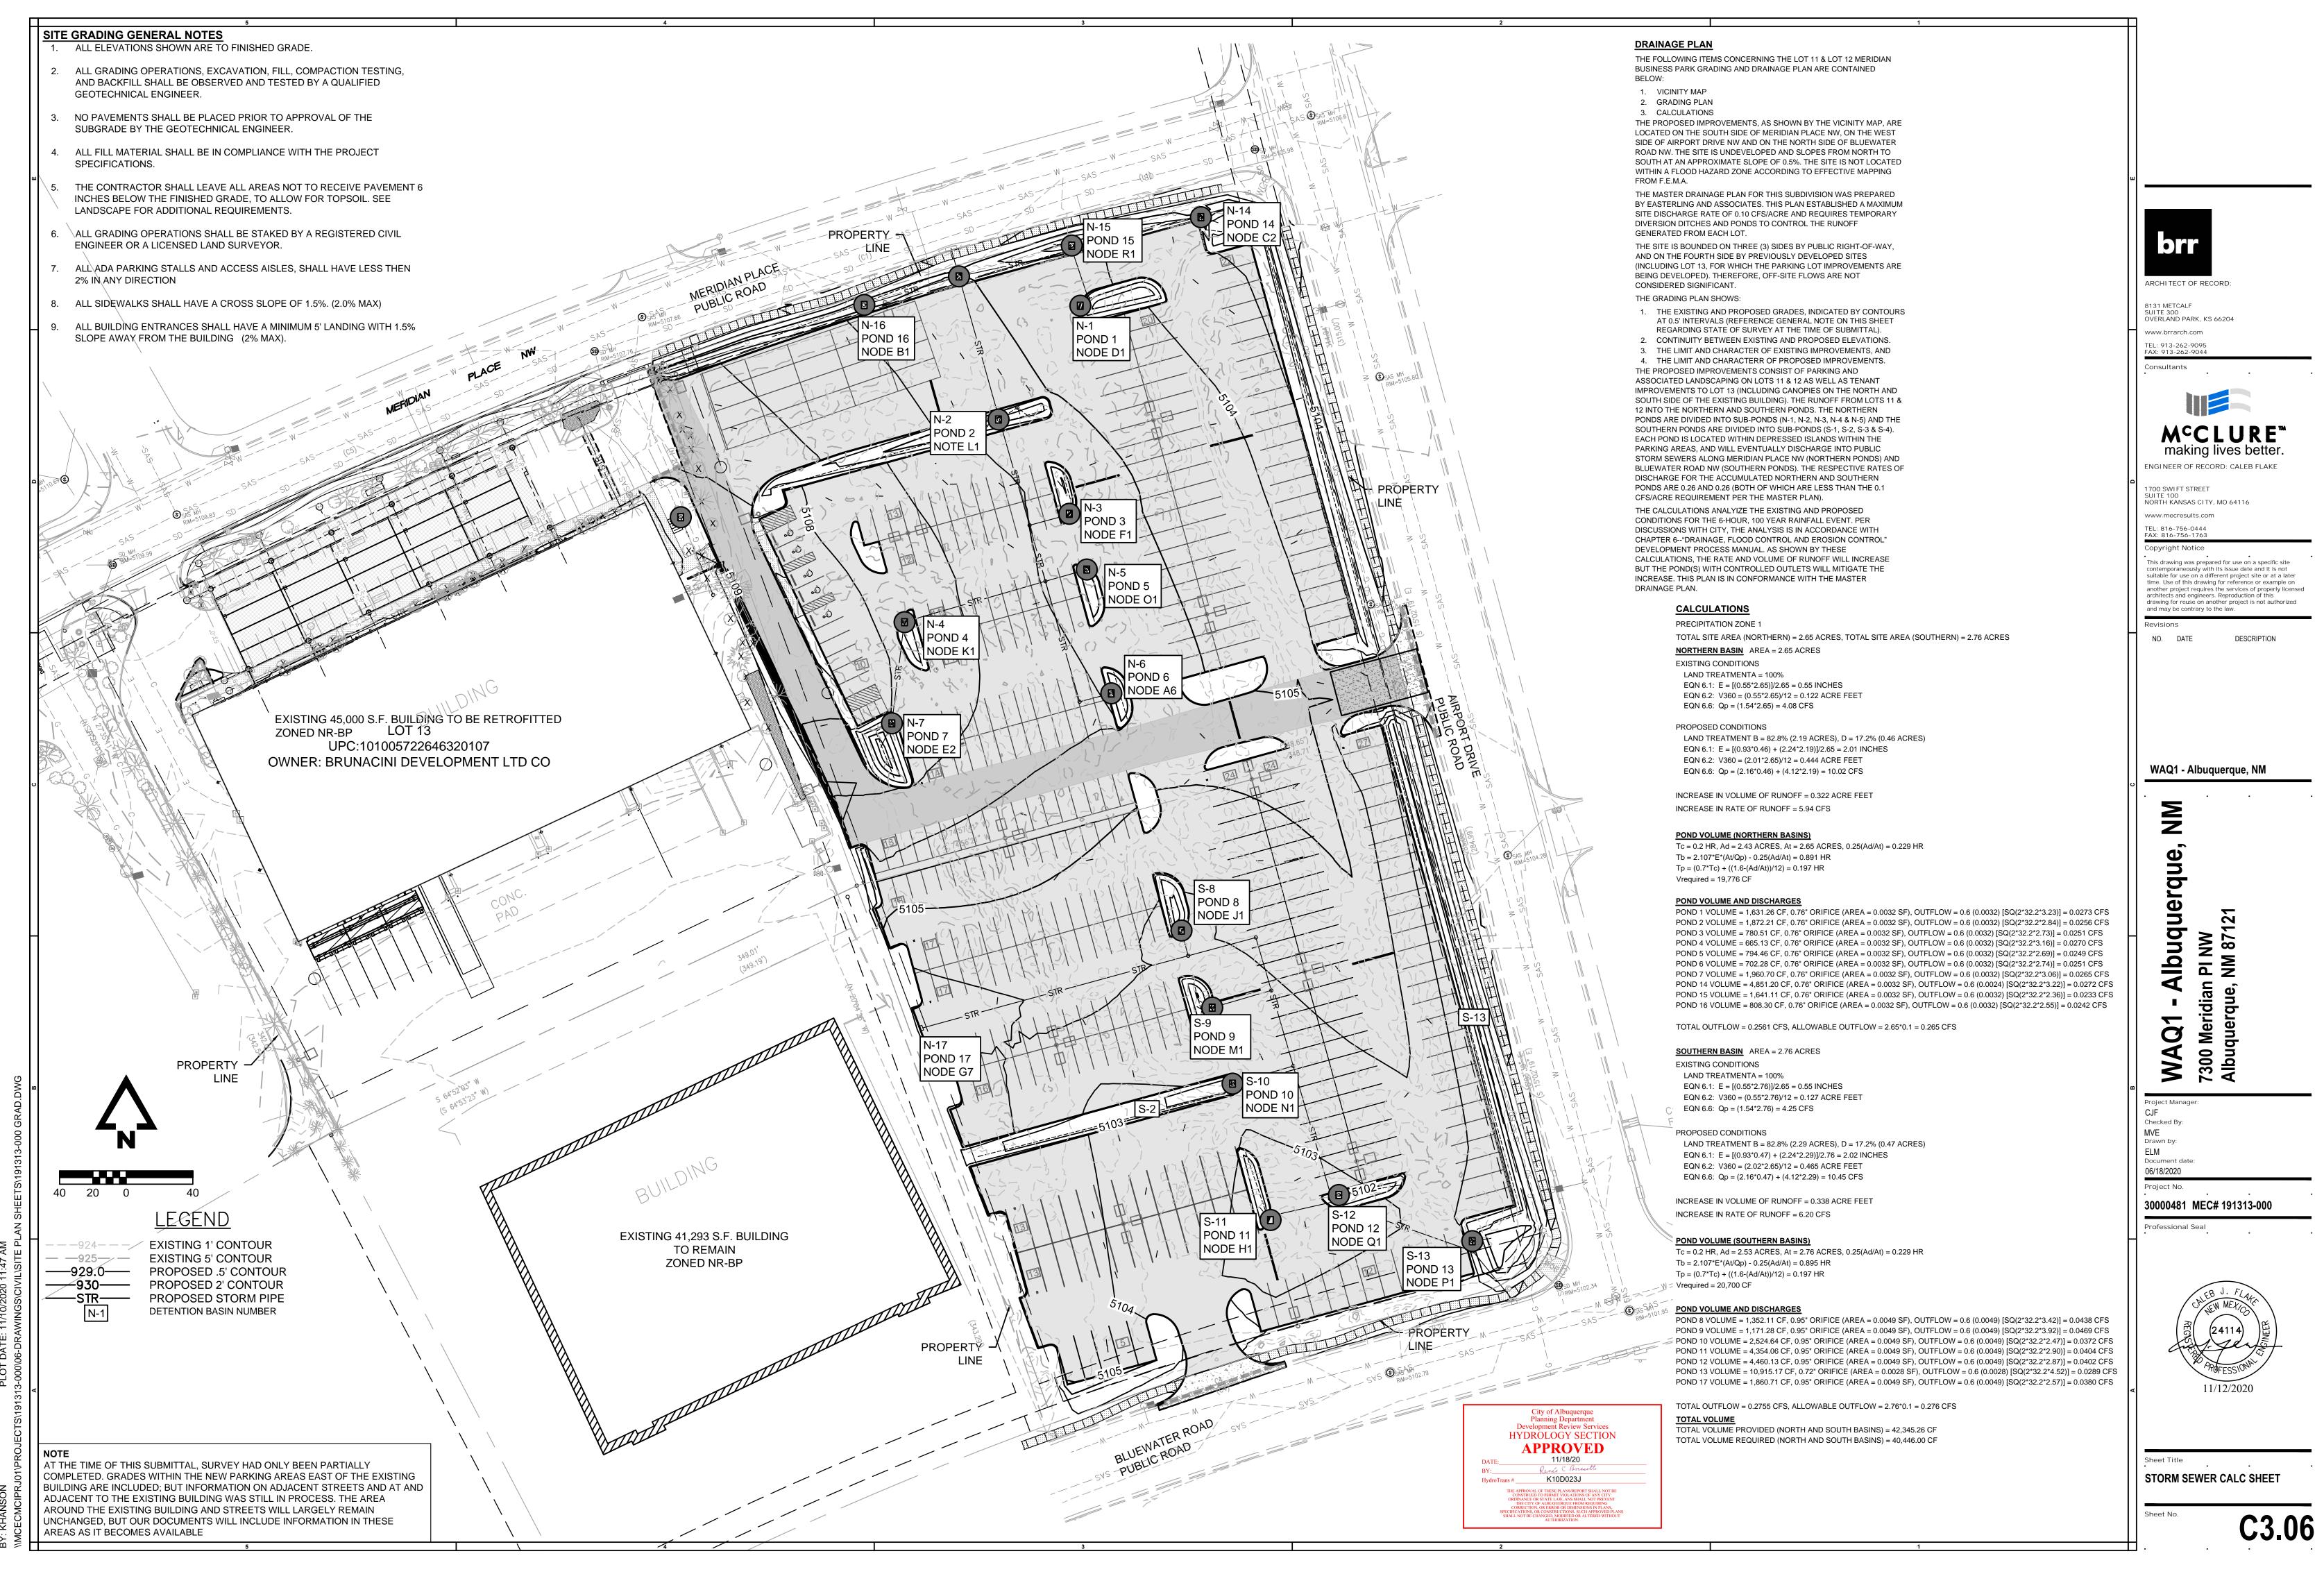

Re: 7300 Meridian PI NW—Updates to Grading & Drainage Plan (Project Number: PR-2020-003650)

Dear Renee:

Plans for the parking lot expansion at the address mentioned above have been revised in accordance with the City review comments received on 10/27/2020. As part of the changes, small adjustments were made to the islands and this affected the storage within the islands. We are still able to meet the required storage amount with the new layout, and are attaching the updated plan for your review.