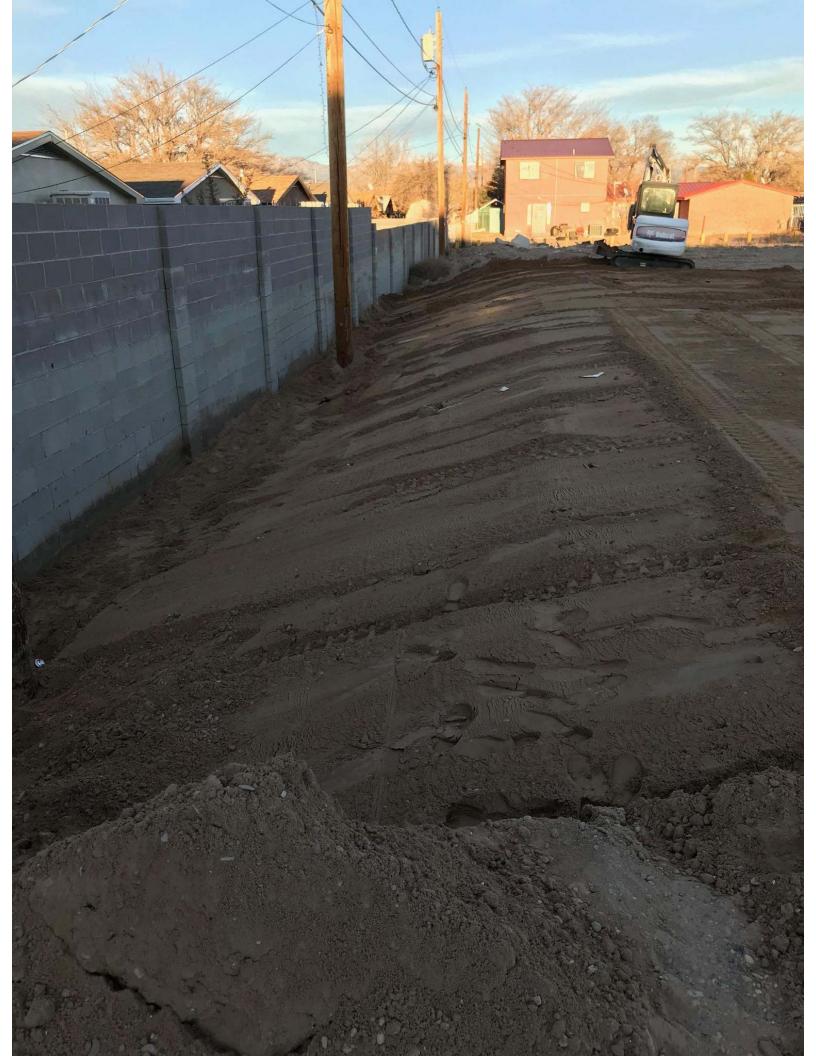

#### Prior to Building Permit:

Albuquerque

1. Remove the fill placed against the rear yard wall, grade according to plan, and provide supporting as-built survey material has been removed, picture enclosed