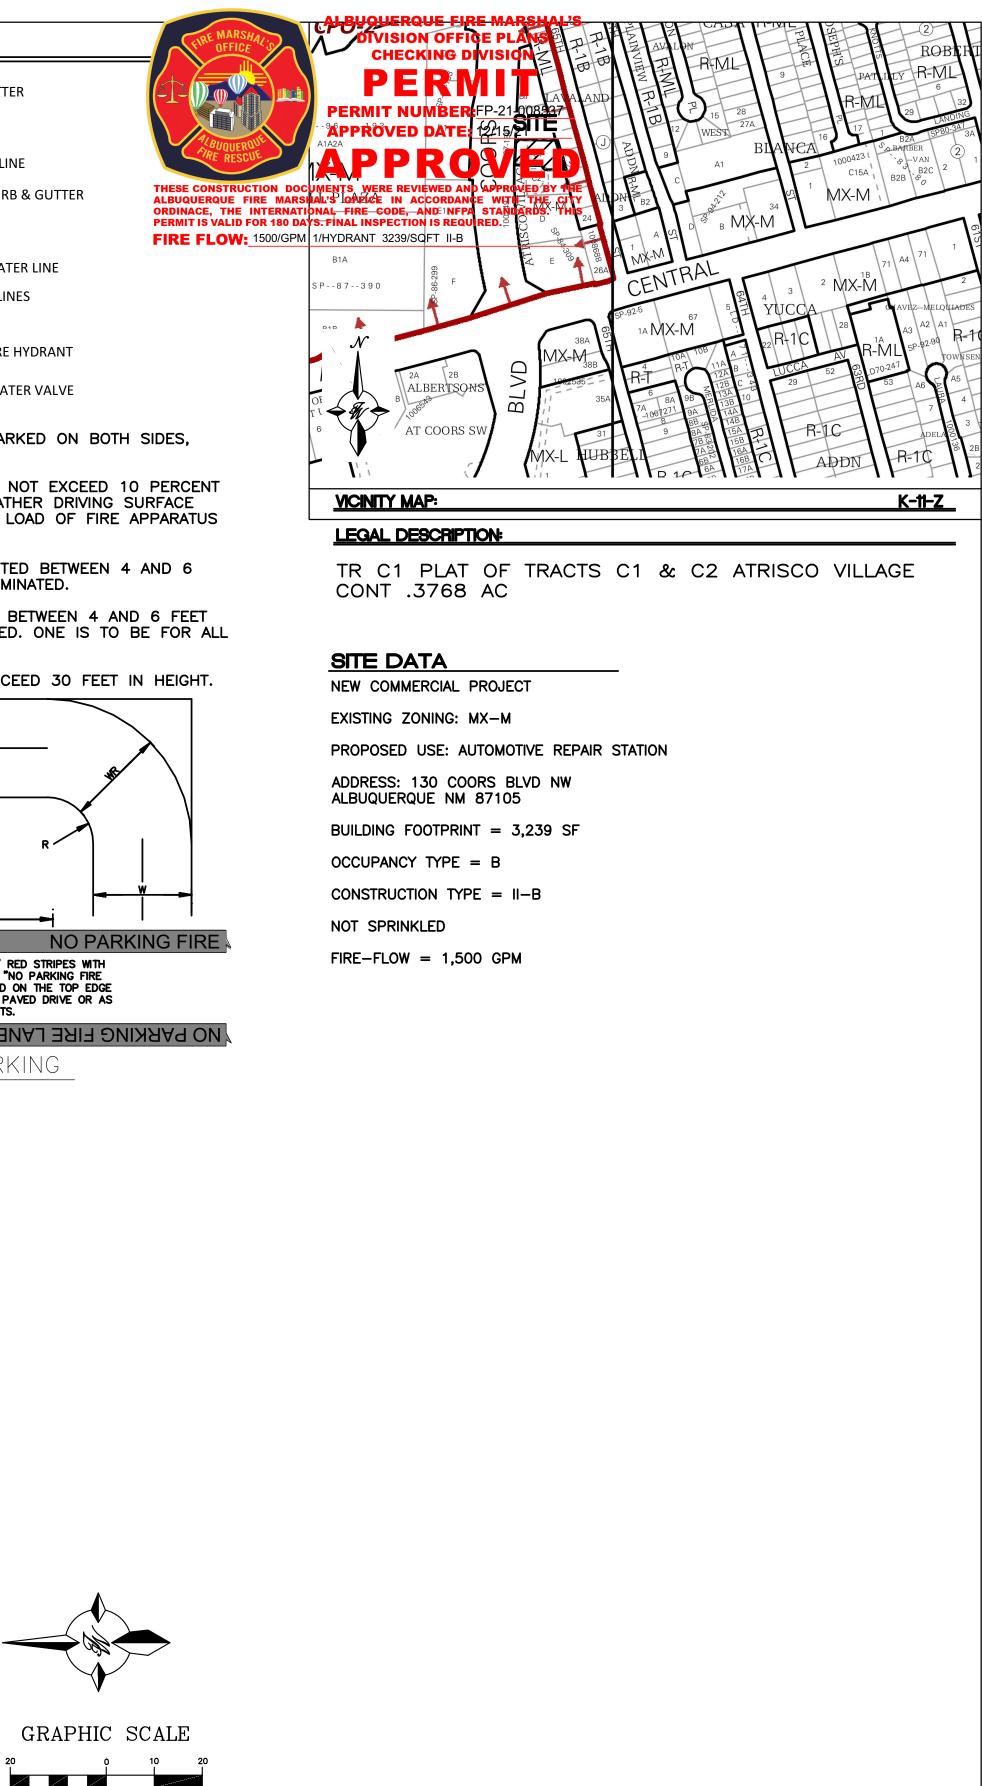

( IN FEET ) 1 inch = 20 ft.

| ENGINEER'S<br>SEAL               |                                                                        | DRAWN BY<br>RMG          |
|----------------------------------|------------------------------------------------------------------------|--------------------------|
|                                  | 130 COORS, ALBUQUERQUE                                                 | DATE                     |
|                                  | FIRE 1                                                                 | 11/10/2021               |
|                                  | PLAN                                                                   | 2021094_FIRE ONE<br>PLAN |
|                                  |                                                                        | SHEET #                  |
|                                  | TIERRA WEST, LLC<br>5571 MIDWAY PARK PLACE NE<br>ALBUQUERQUE, NM 87109 | 1                        |
| RONALD R. BOHANNAN<br>P.E. #7868 | (505) 858—3100<br>BOHANNAN www.tierrawestllc.com                       | јов <b>#</b><br>2021094  |