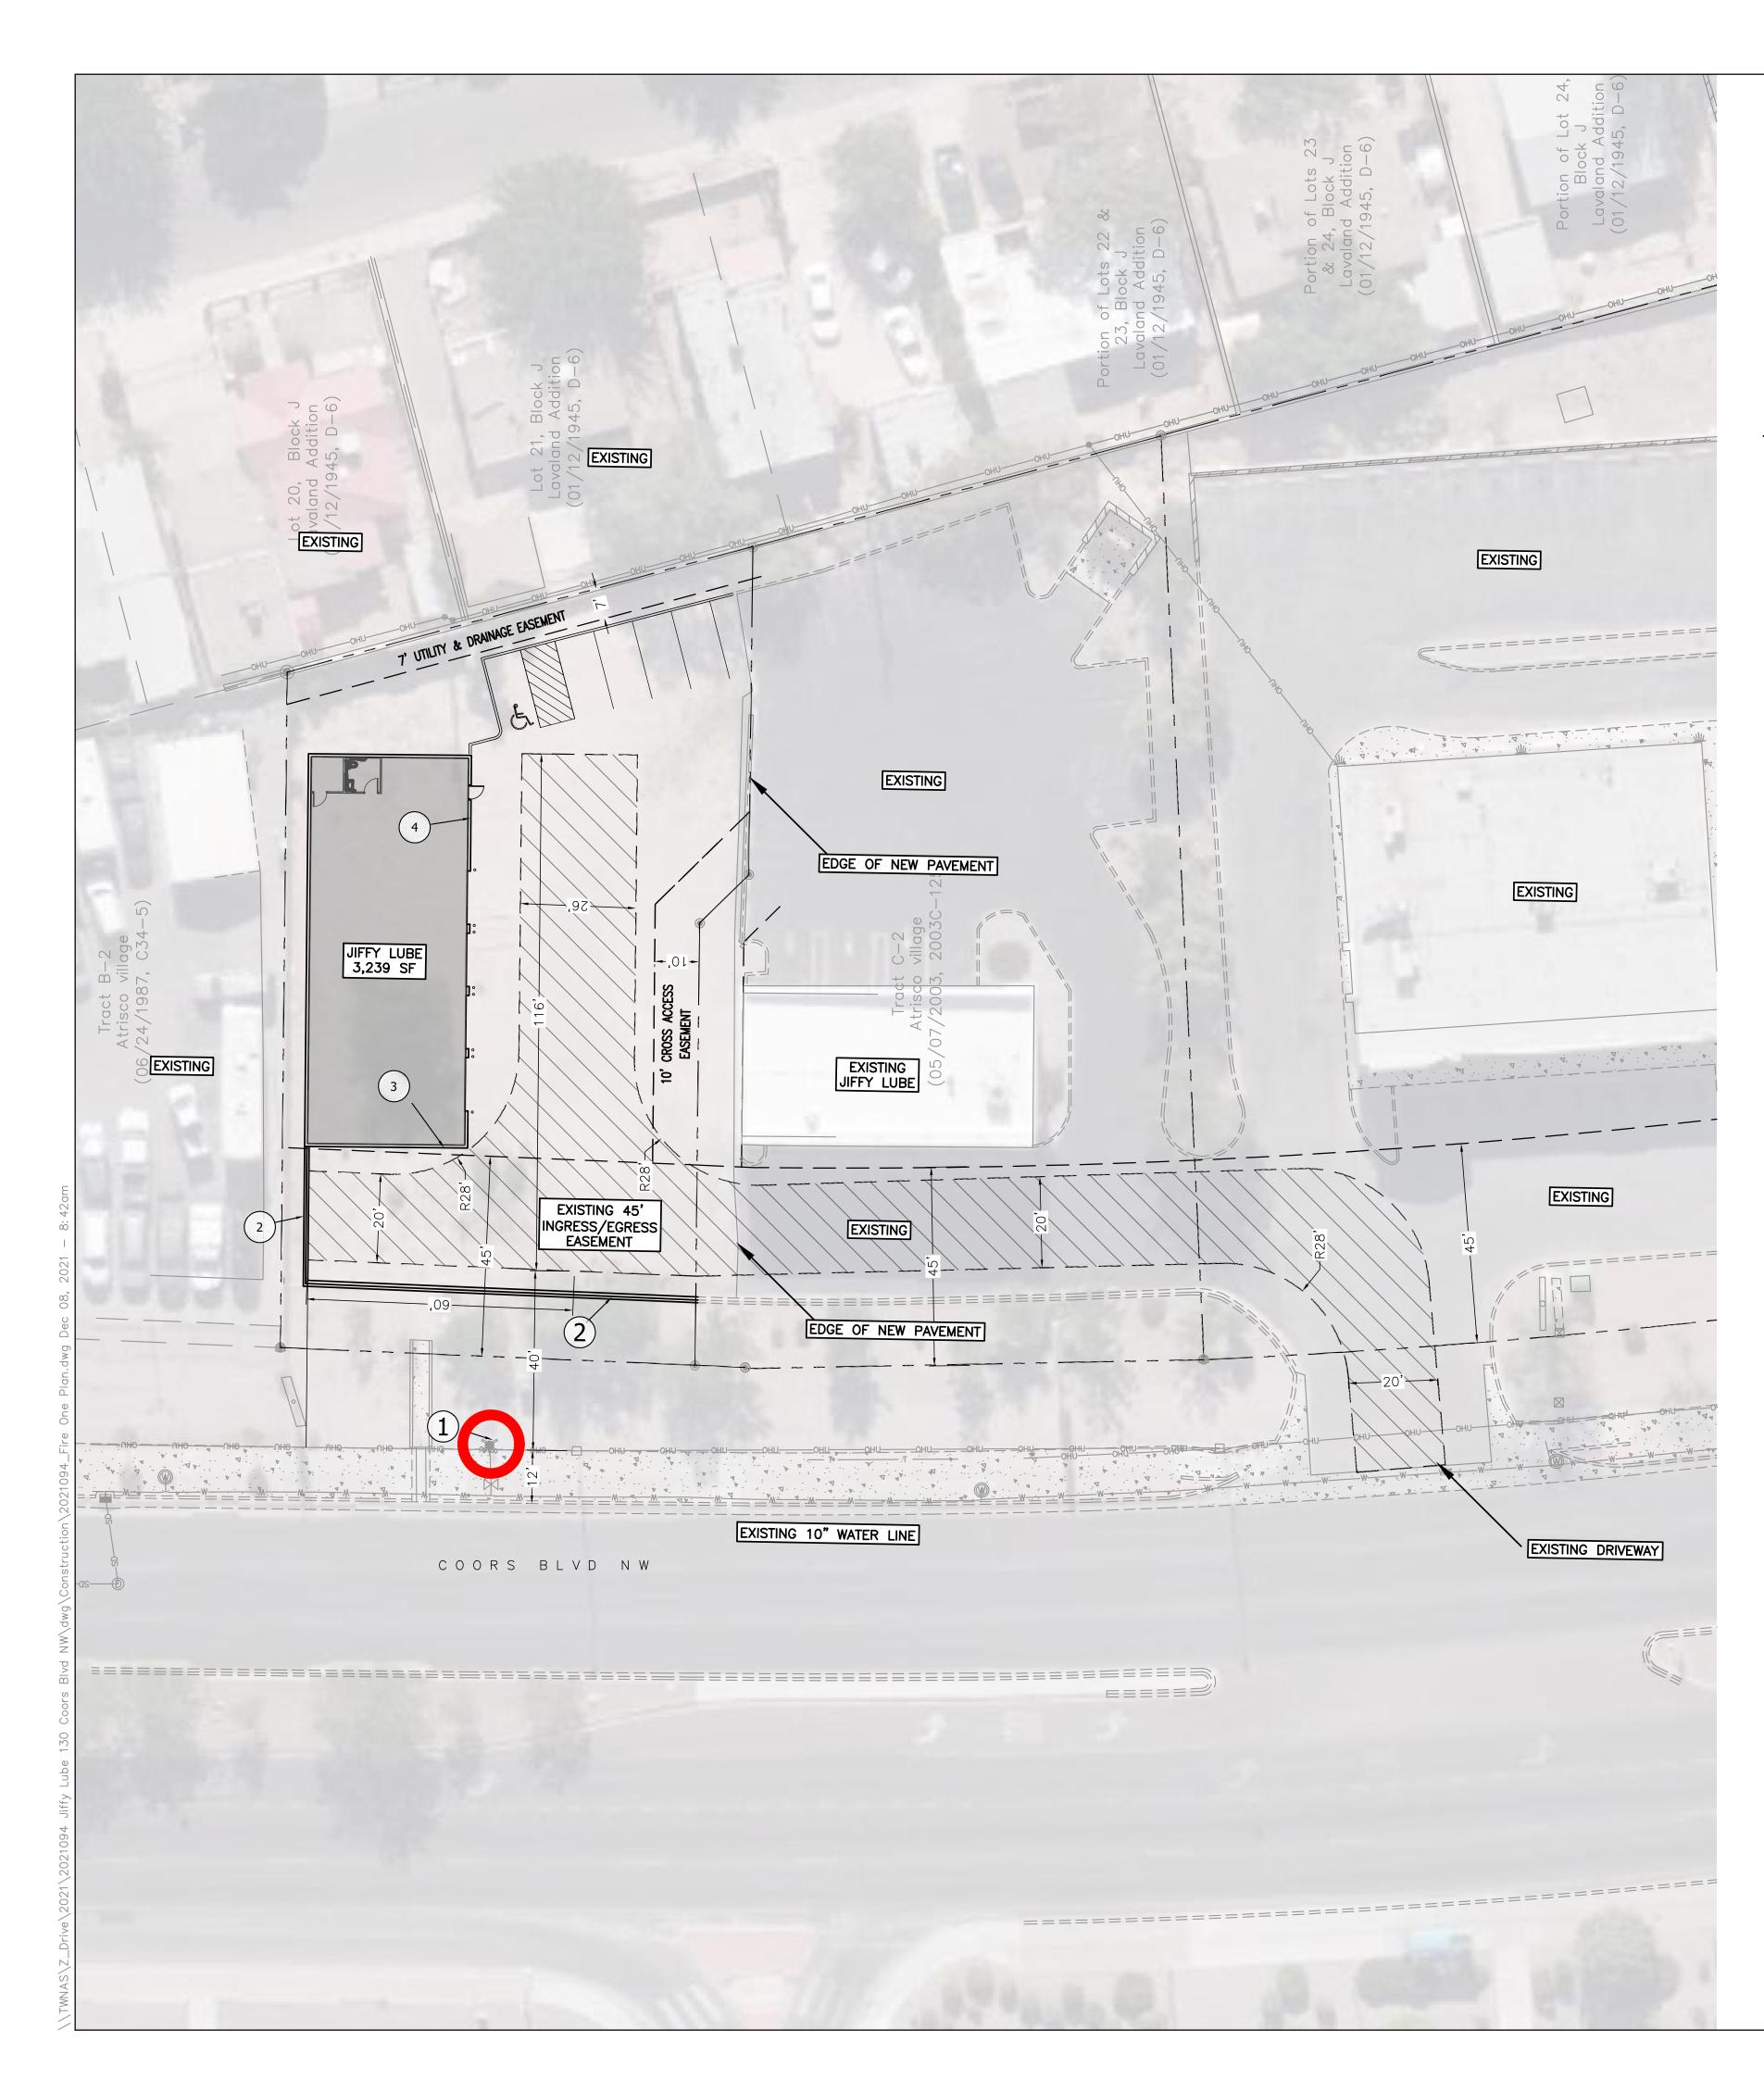

|              | LEGEND                                                                                                                                                      |                                                                       |
|--------------|-------------------------------------------------------------------------------------------------------------------------------------------------------------|-----------------------------------------------------------------------|
|              |                                                                                                                                                             | CURB & GUTTE<br>BUILDING<br>EASEMENT<br>BOUNDARY LIN<br>EXISTING CURE |
|              | [2] 동안 전 2014 - 2014 (1914) 1914 (1914)<br>1914 - 1914 - 2014 (1914) 1914 (1914) 1914 (1914) 1914 (1914) 1914 (1914) 1914 (1914) 1914 (1914) 1914 (1914) 19 | SIDEWALK                                                              |
|              |                                                                                                                                                             | EXISTING WAT                                                          |
|              |                                                                                                                                                             | OVERHEAD LIN                                                          |
|              |                                                                                                                                                             | FIRE ACCESS                                                           |
|              |                                                                                                                                                             | EXISTING FIRE                                                         |
| <u>NOTES</u> | ŴV                                                                                                                                                          | EXISTING WAT                                                          |

- 1. ON SITE FIRE LANE ROAD SHALL BE MARKED ON BOTH SIDES, AS DIRECTED BY FIRE MARSHALL.
- 2. FIRE APPARATUS ACCESS ROADS SHALL NOT EXCEED 10 PERCENT IN GRADE AND SHALL HAVE AN ALL WEATHER DRIVING SURFACE CAPABLE OF SUPPORTING THE IMPOSED LOAD OF FIRE APPARATUS WEIGHING AT LEAST 75000 LBS.
- 3. KEY BOX (KNOX BOX) SHALL BE MOUNTED BETWEEN 4 AND 6 FEET ABOVE GRADE AND SHALL BE ILLUMINATED.
- 4. KNOX KEY SWITCH SHALL BE MOUNTED BETWEEN 4 AND 6 FEET ABOVE GRADE AND SHALL BE ILLUMINATED. ONE IS TO BE FOR ALL BUILDINGS AND ELECTRICAL GATES.
- 5. NO BUILDING SHOWN HEROIN SHALL EXCEED 30 FEET IN HEIGHT.

## **KEYED NOTES**

## CAUTION

ALL EXISTING UTILITIES SHOWN WERE OBTAINED FROM RESEARCH, AS-BUILTS, SURVEYS OR INFORMATION PROVIDED BY OTHERS. IT SHALL BE THE SOLE RESPONSIBILITY OF THE CONTRACTOR TO CONDUCT ALL NECESSARY FIELD INVESTIGATIONS PRIOR TO AND INCLUDING ANY EXCAVATION, TO DETERMINE THE ACTUAL LOCATION OF UTILITIES AND OTHER IMPROVEMENTS, PRIOR TO STARTING THE WORK. ANY CHANGES FROM THIS PLAN SHALL BE COORDINATED WITH AND APPROVED BY THE ENGINEER.