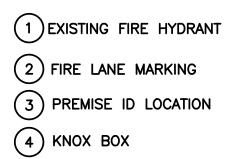

| FIRE LANE                                                                                                                  | MARK                                     |
|                                                                                                      | N.T.S                                                                                                                      | j.                                       |
|                                                                                                      |                                                                                                                            |                                          |

## **KEYED NOTES**



## CAUTION

ALL EXISTING UTILITIES SHOWN WERE OBTAINED FROM RESEARCH, AS-BUILTS, SURVEYS OR INFORMATION PROVIDED BY OTHERS. IT SHALL BE THE SOLE RESPONSIBILITY OF THE CONTRACTOR TO CONDUCT ALL NECESSARY FIELD INVESTIGATIONS PRIOR TO AND INCLUDING ANY EXCAVATION, TO DETERMINE THE ACTUAL LOCATION OF UTILITIES AND OTHER IMPROVEMENTS, PRIOR TO STARTING THE WORK. ANY CHANGES FROM THIS PLAN SHALL BE COORDINATED WITH AND APPROVED BY THE ENGINEER.



( IN FEET ) 1 inch = 20 ft.

| ENGINEER'S<br>SEAL               |                                                                        | DRAWN BY<br>RMG          |
|----------------------------------|------------------------------------------------------------------------|--------------------------|
|                                  | 130 COORS,