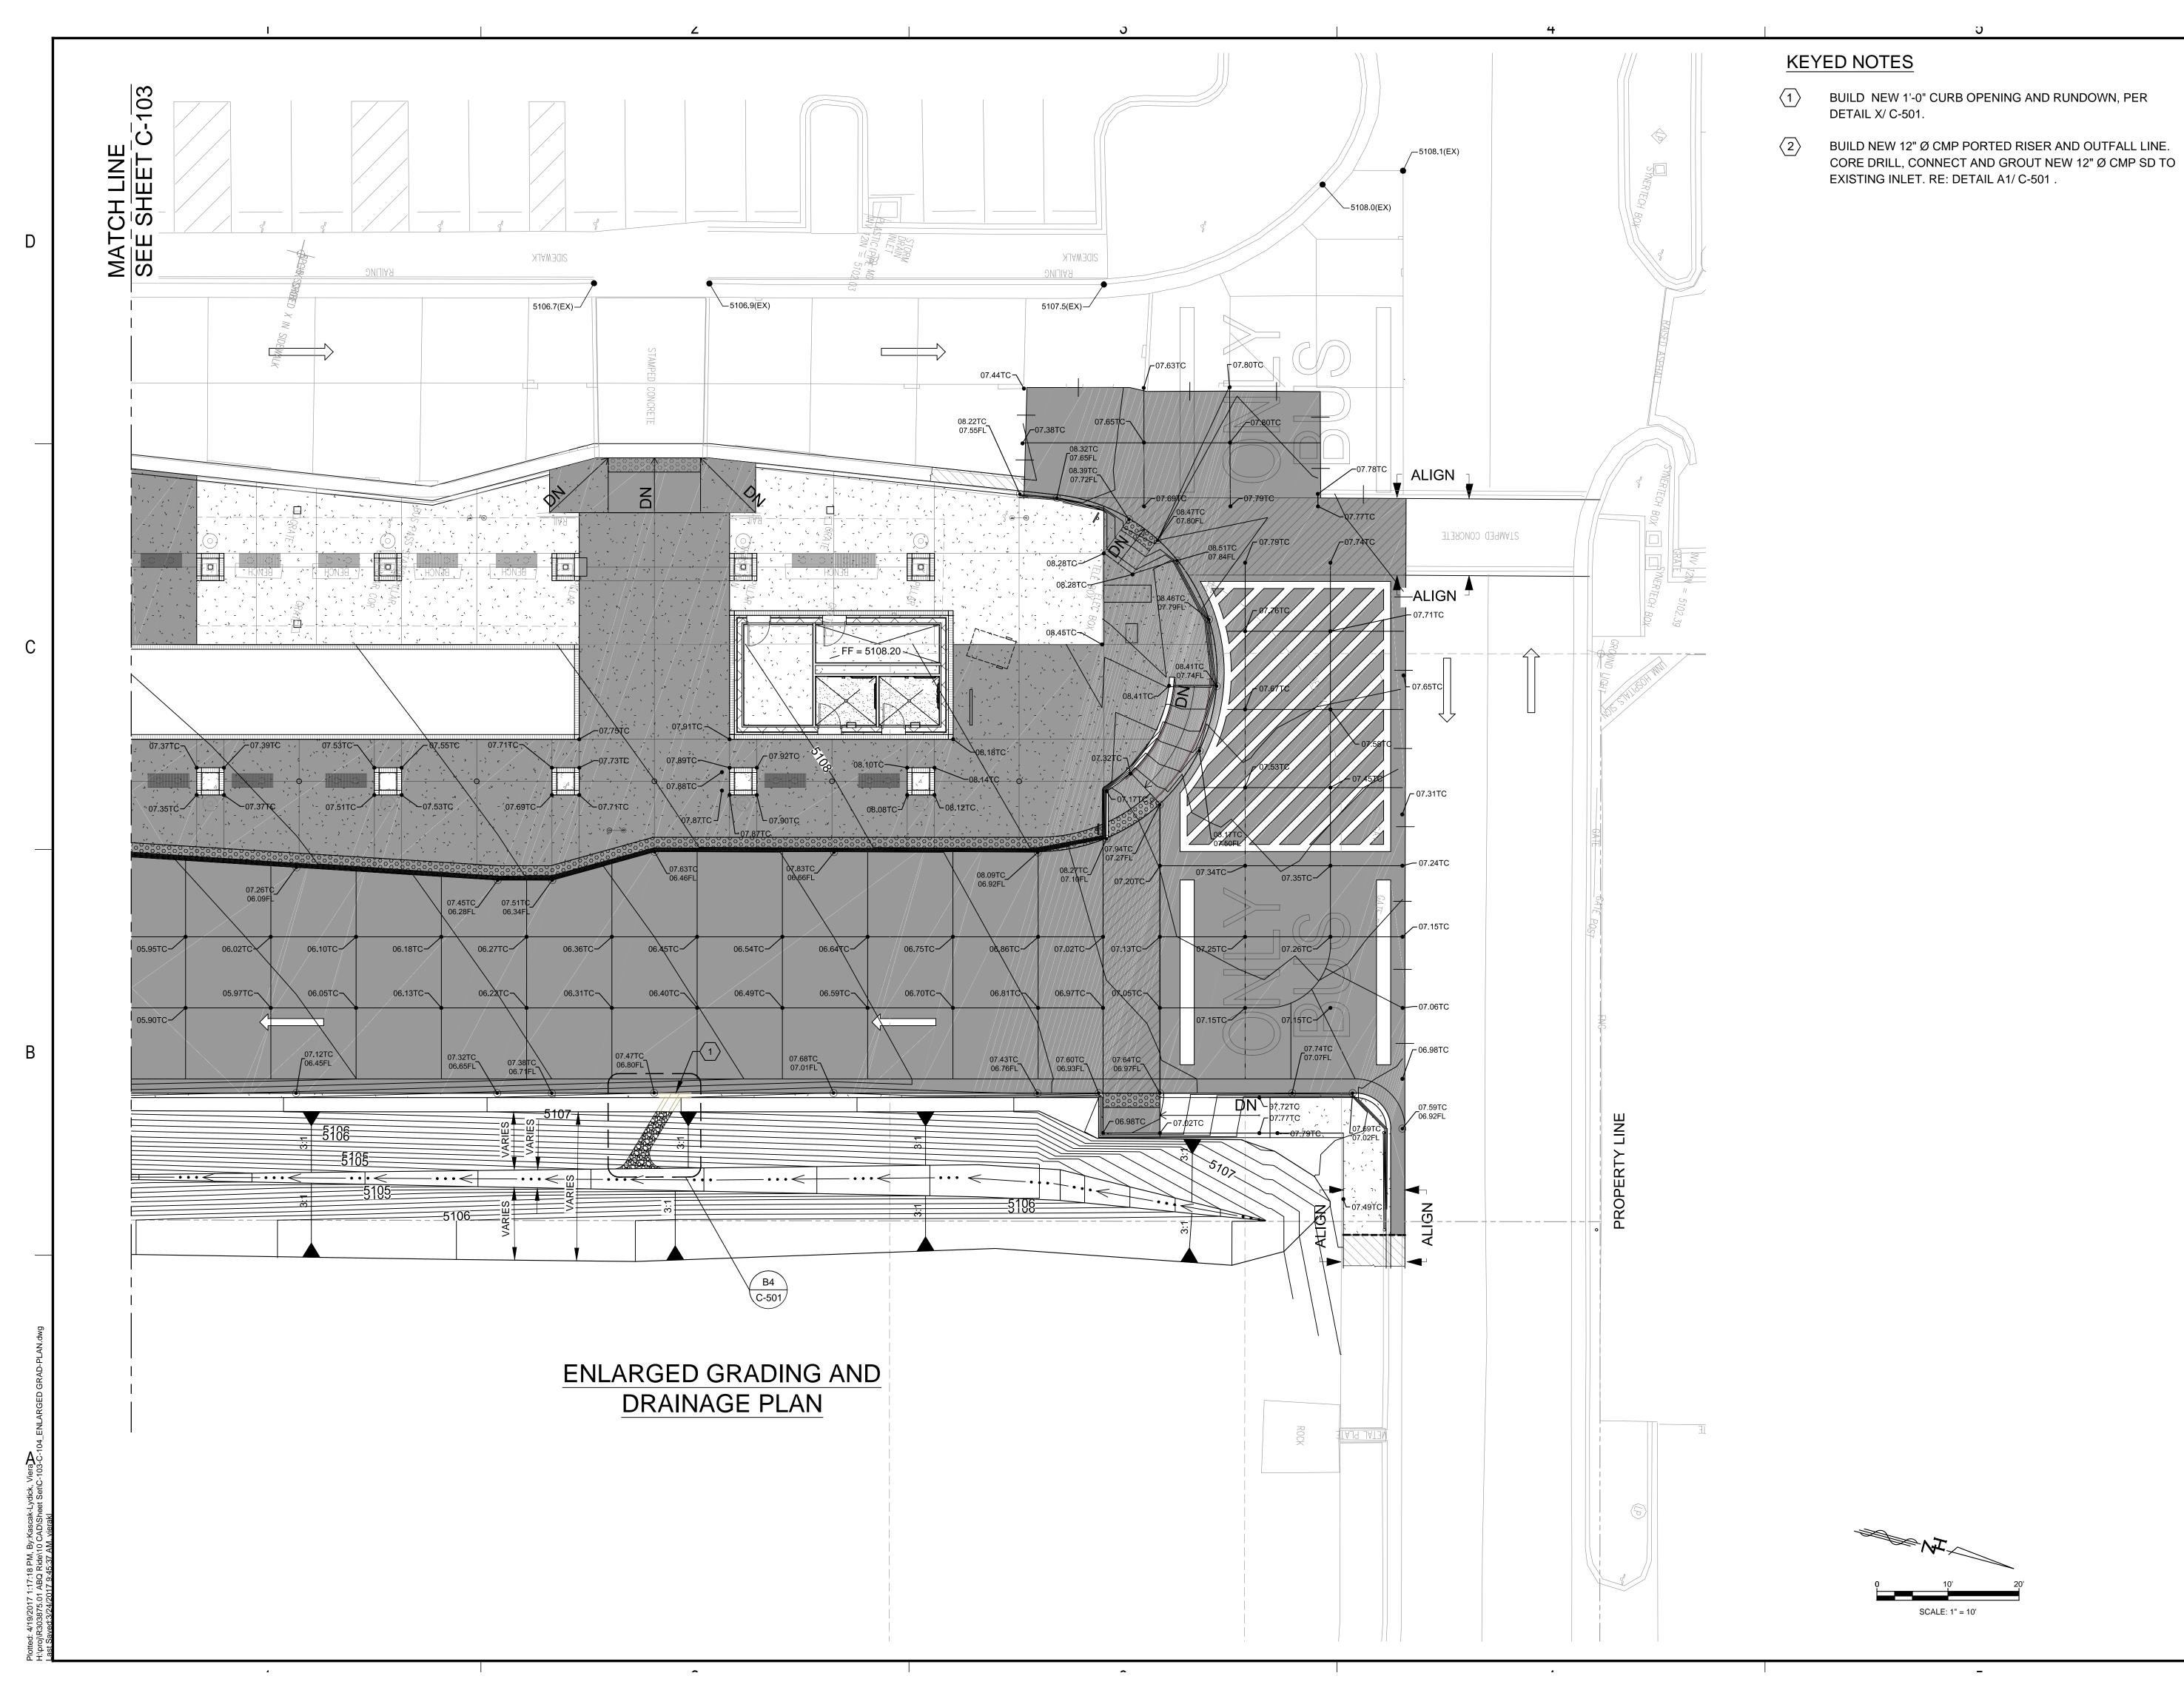

#### KEYED NOTES

- BUILD NEW 1'-0" CURB OPENING AND RUNDOWN, PER DETAIL X/ C-501.
- BUILD NEW 12" Ø CMP PORTED RISER AND OUTFALL LINE.
  CORE DRILL, CONNECT AND GROUT NEW 12" Ø CMP SD TO
  EXISTING INLET. RE: DETAIL A1/ C-501.

ENLARGED GRADING AND DRAINAGE PLAN

C-103

COPYRIGHT 2016 HUITT-ZOLLARS INC.