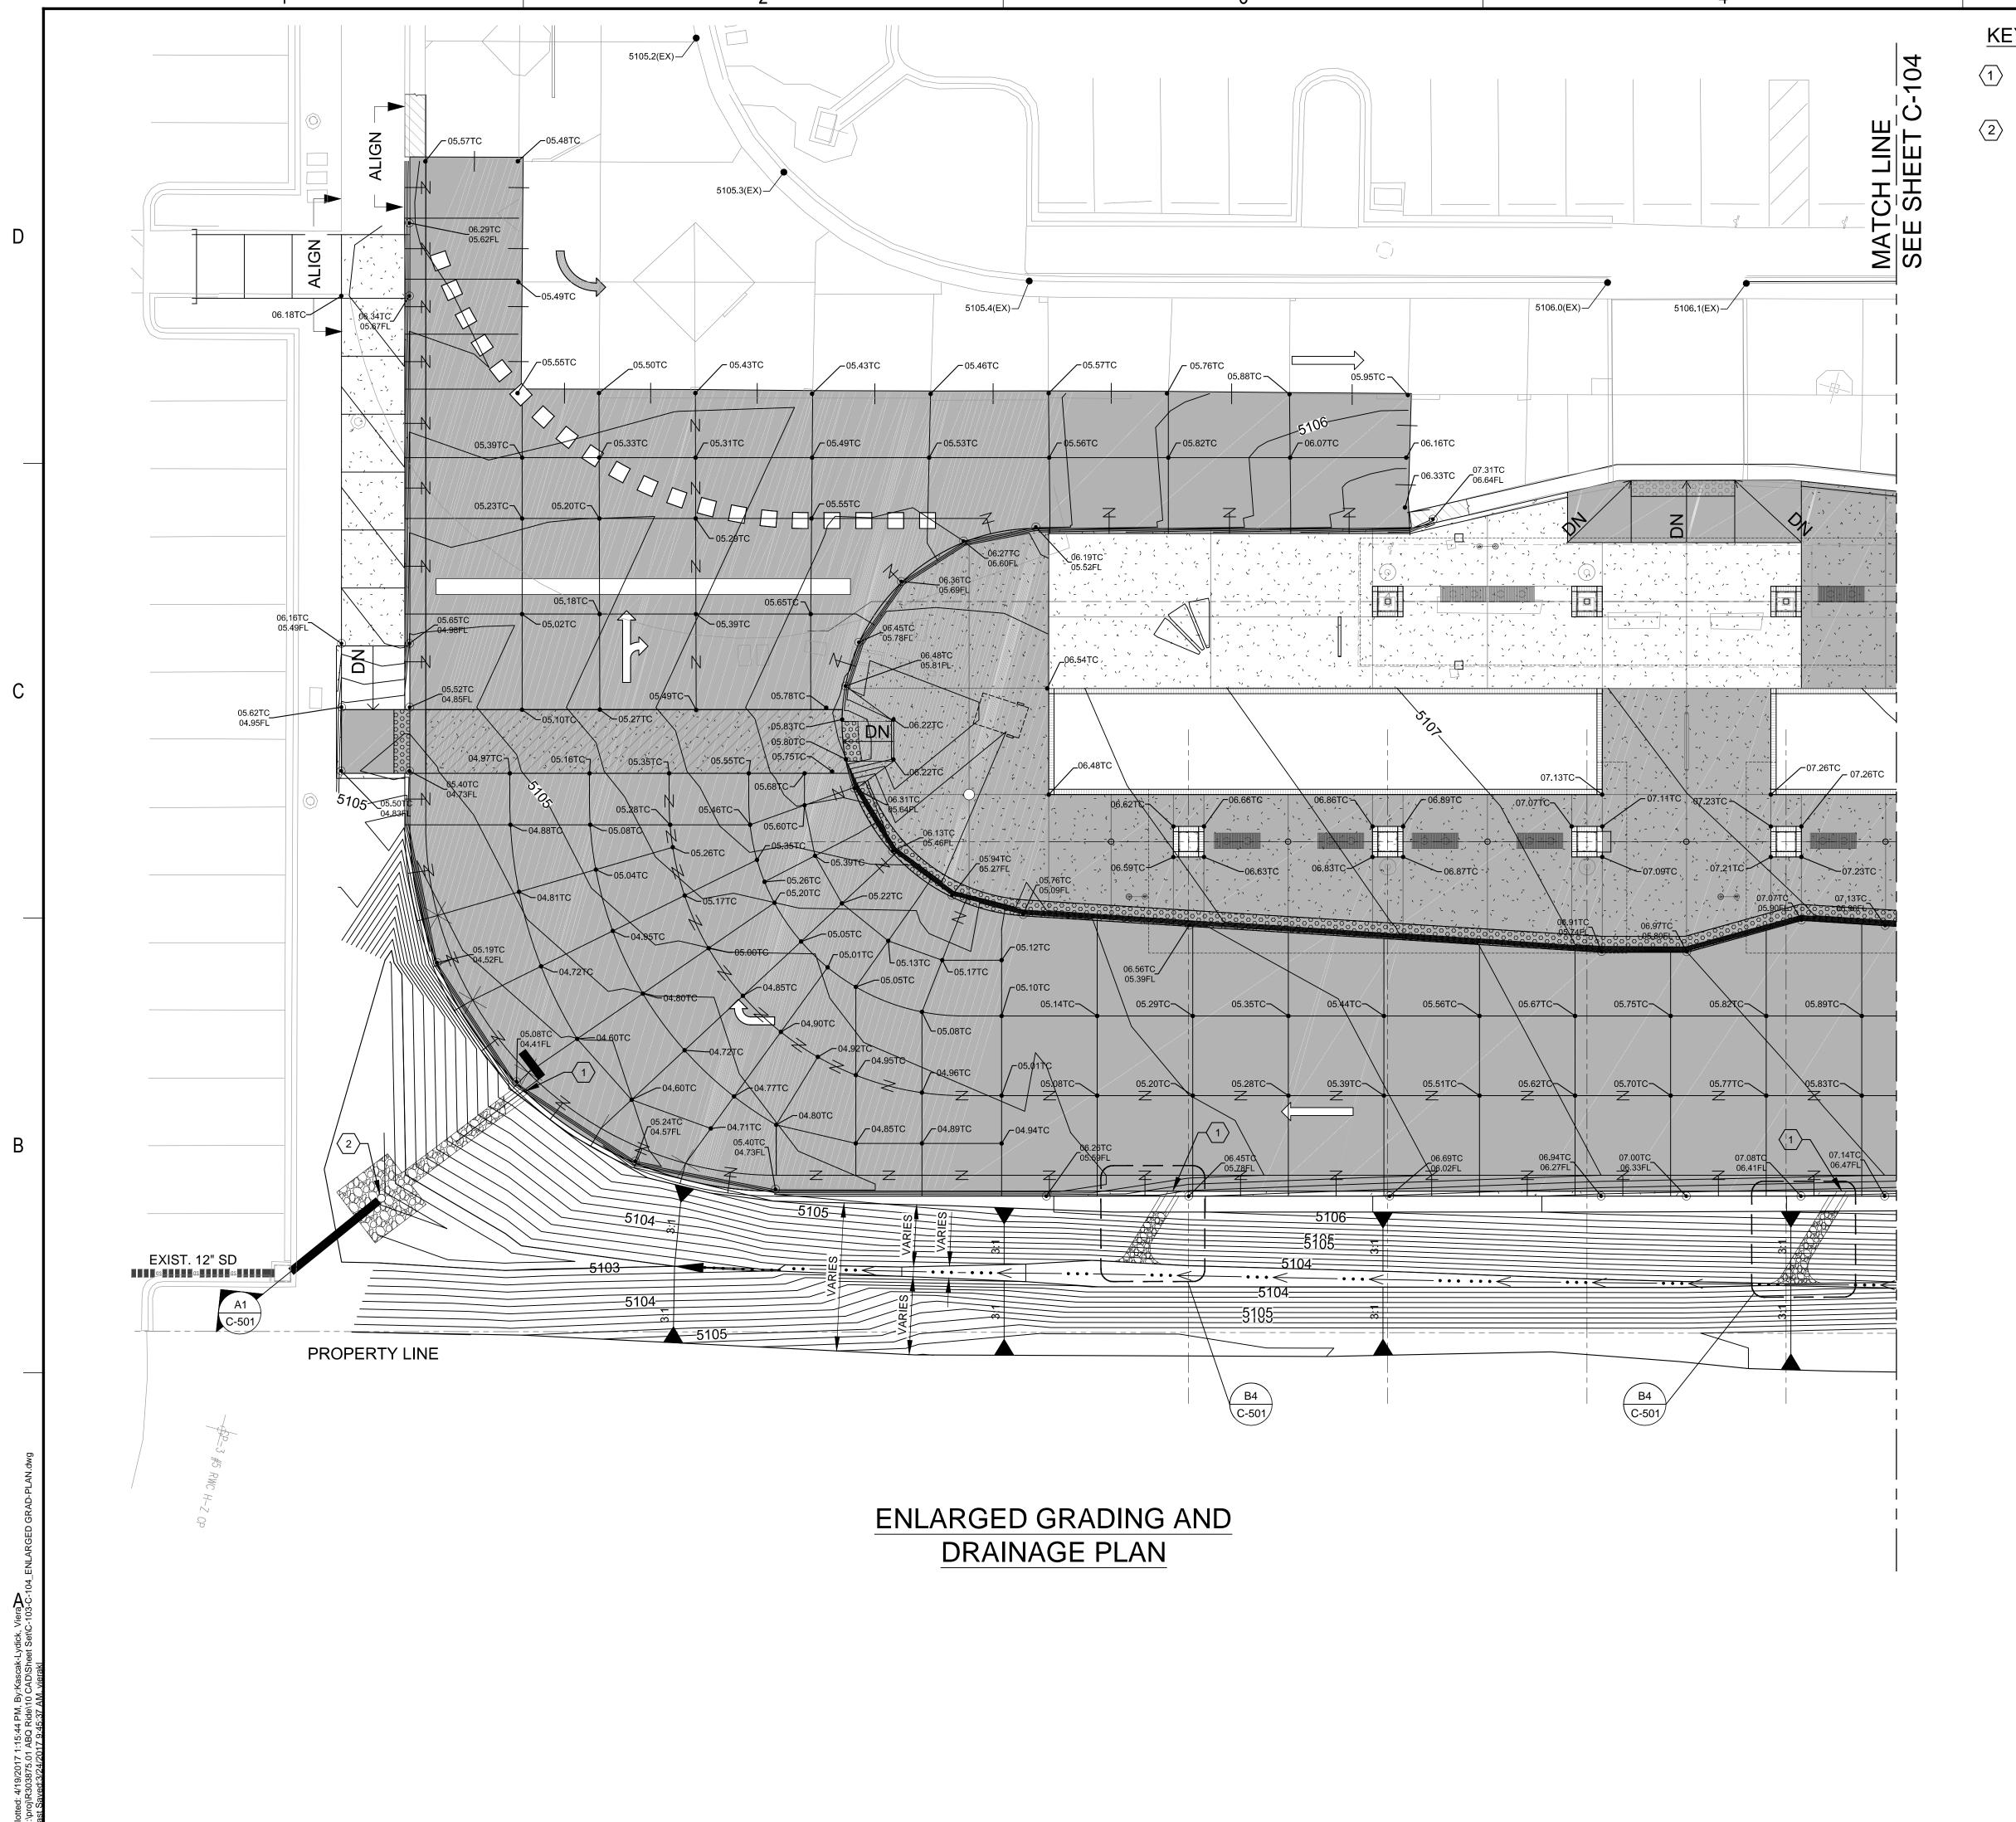

ENLARGED GRADING AND DRAINAGE PLAN

C-103

COPYRIGHT 2016 HUITT-ZOLLARS INC.

#### KEYED NOTES

- BUILD NEW 1'-0" CURB OPENING AND RUNDOWN, PER DETAIL X/ C-501.
- BUILD NEW 12" Ø CMP PORTED RISER AND OUTFALL LINE.
  CORE DRILL, CONNECT AND GROUT NEW 12" Ø CMP SD TO
  EXISTING INLET. RE: DETAIL A1/ C-501.