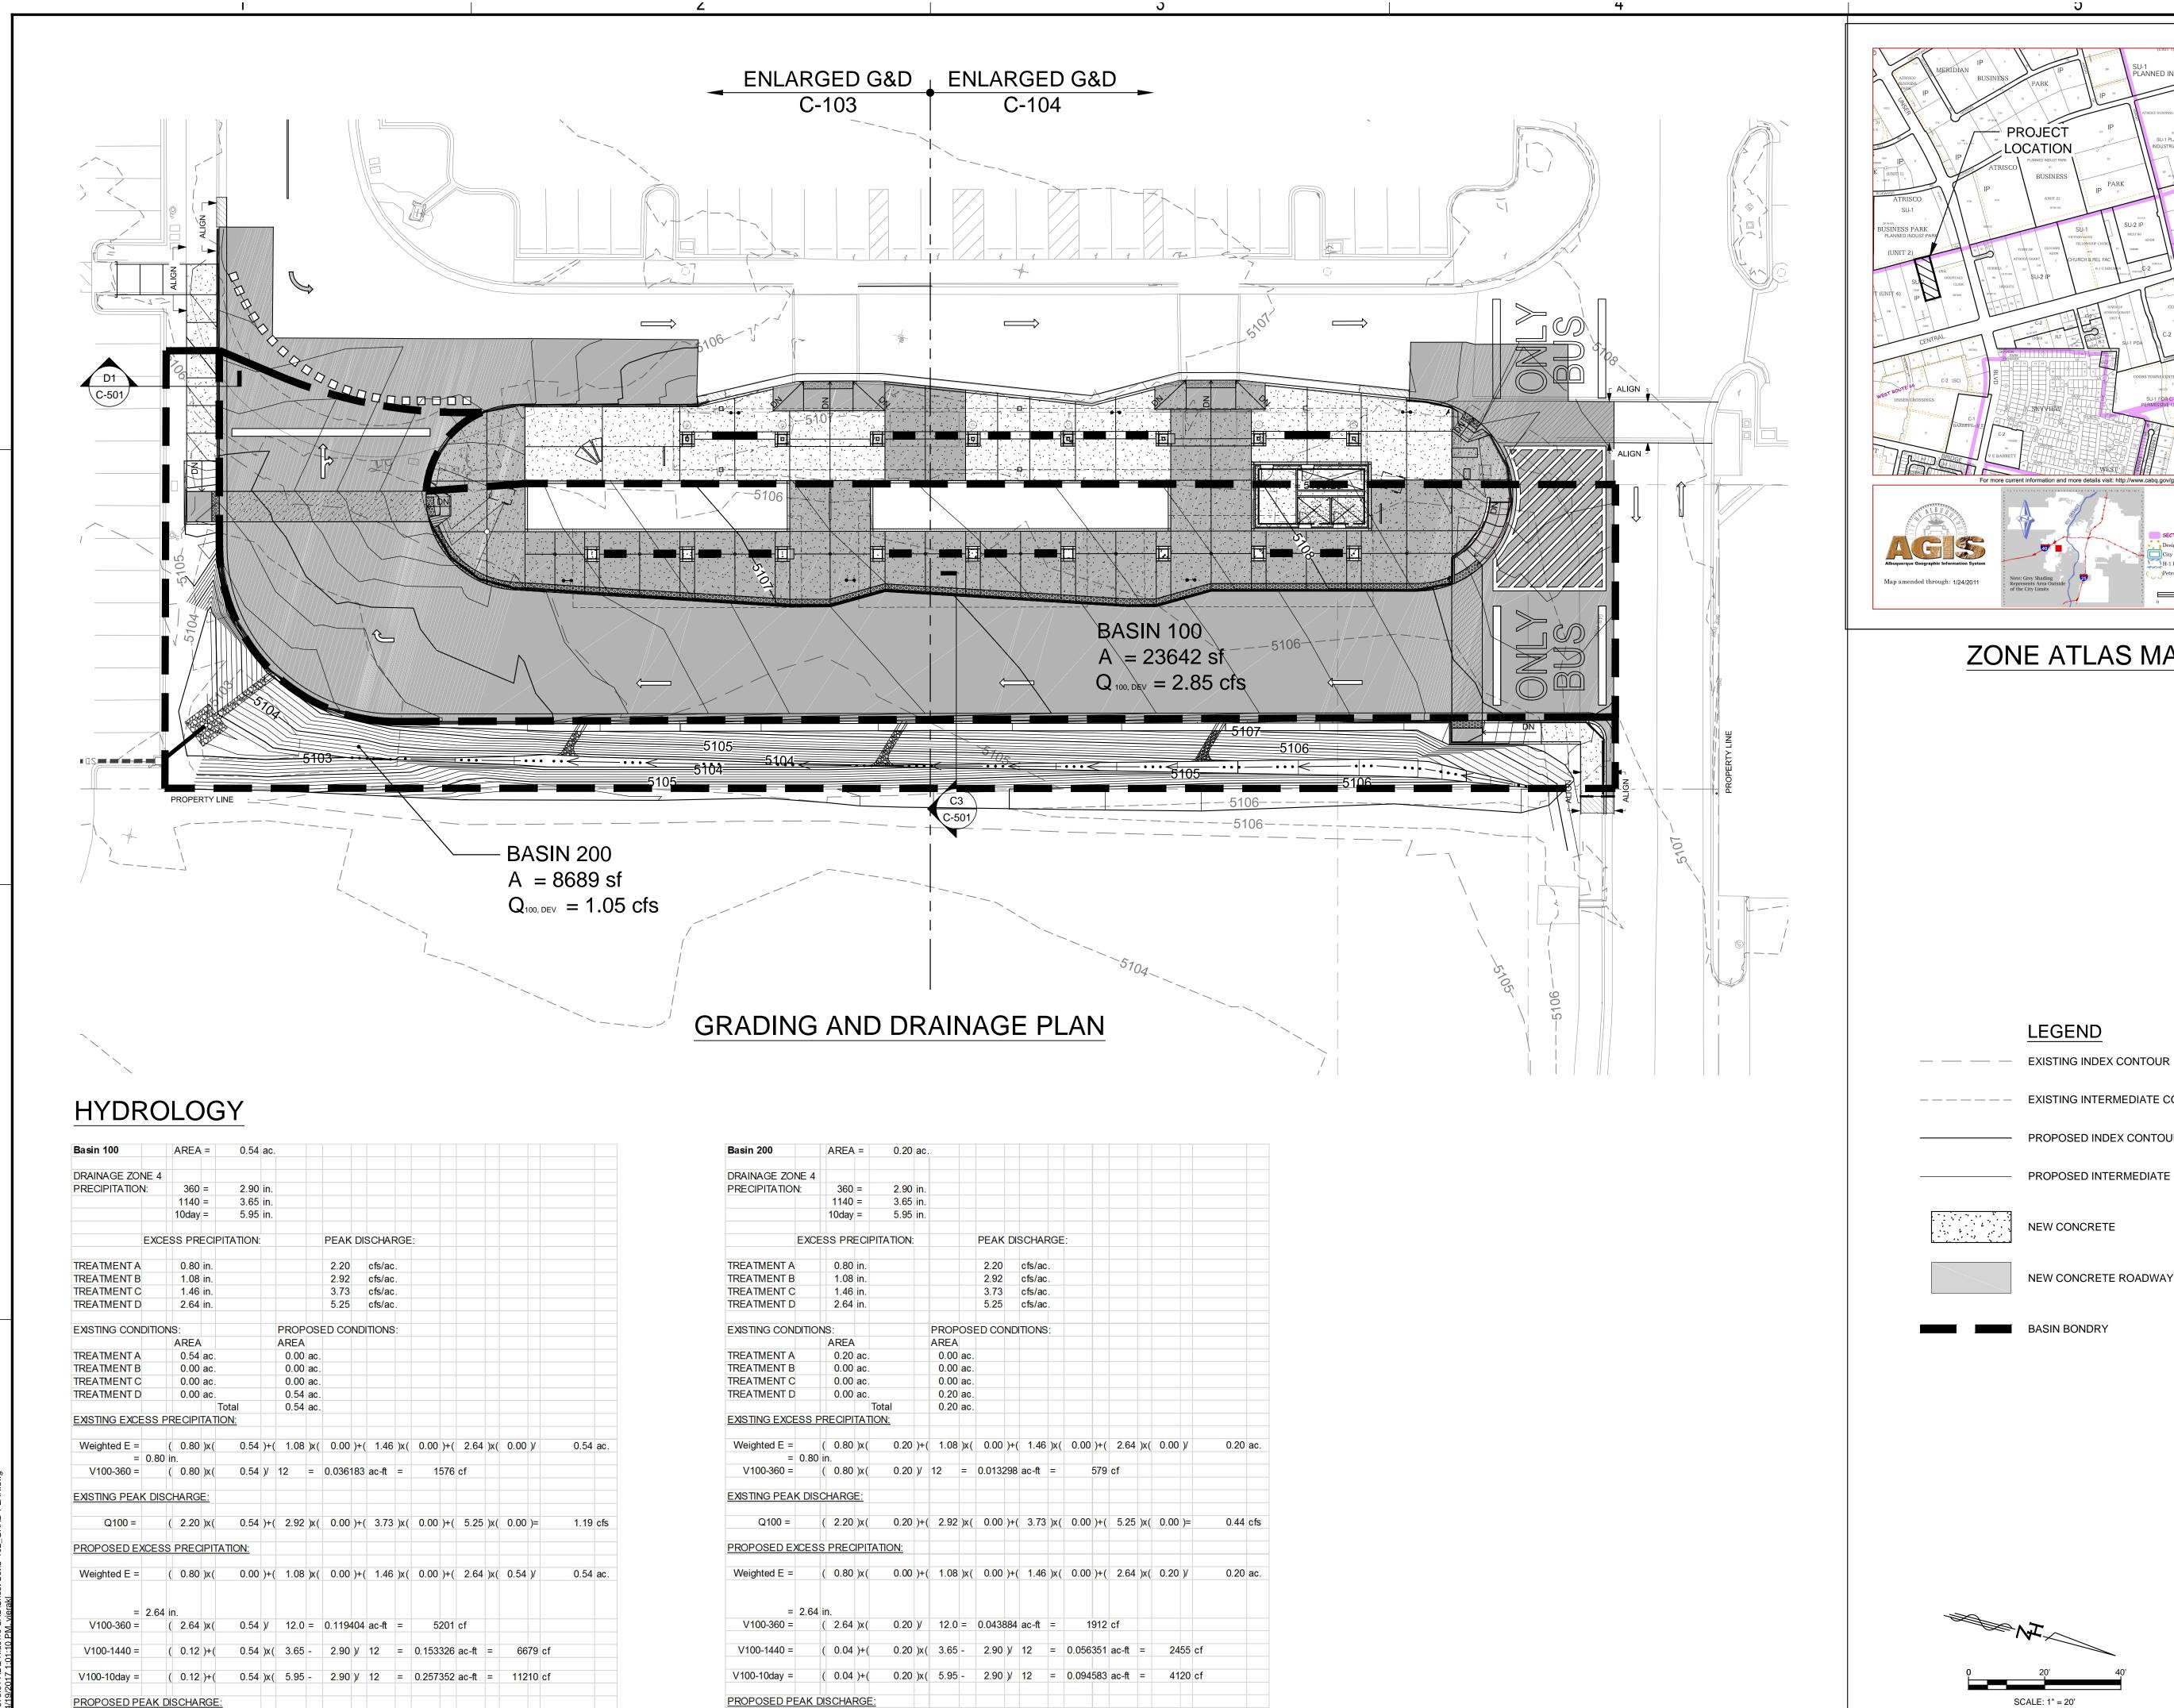

**GRADING AND** DRAINAGE PLAN

COPYRIGHT 2016 HUITT-ZOLLARS INC.

---- EXISTING INTERMEDIATE CONTOUR

LEGEND

**ZONE ATLAS MAP** 

PROPOSED INDEX CONTOUR

K-10-Z

City Historic Zones
H-1 Buffer Zone
Wall Overlay Zone

750 1,50

PROPOSED INTERMEDIATE CONTOUR

**NEW CONCRETE** 

LOCATION

NEW CONCRETE ROADWAY

#### KEYED NOTES

- BUILD NEW 1'-0" CURB OPENING AND RUNDOWN, PER DETAIL X/ C-501.
- BUILD NEW 12" Ø CMP PORTED RISER AND OUTFALL LINE.
  CORE DRILL, CONNECT AND GROUT NEW 12" Ø CMP SD TO
  EXISTING INLET. RE: DETAIL A1/ C-501.