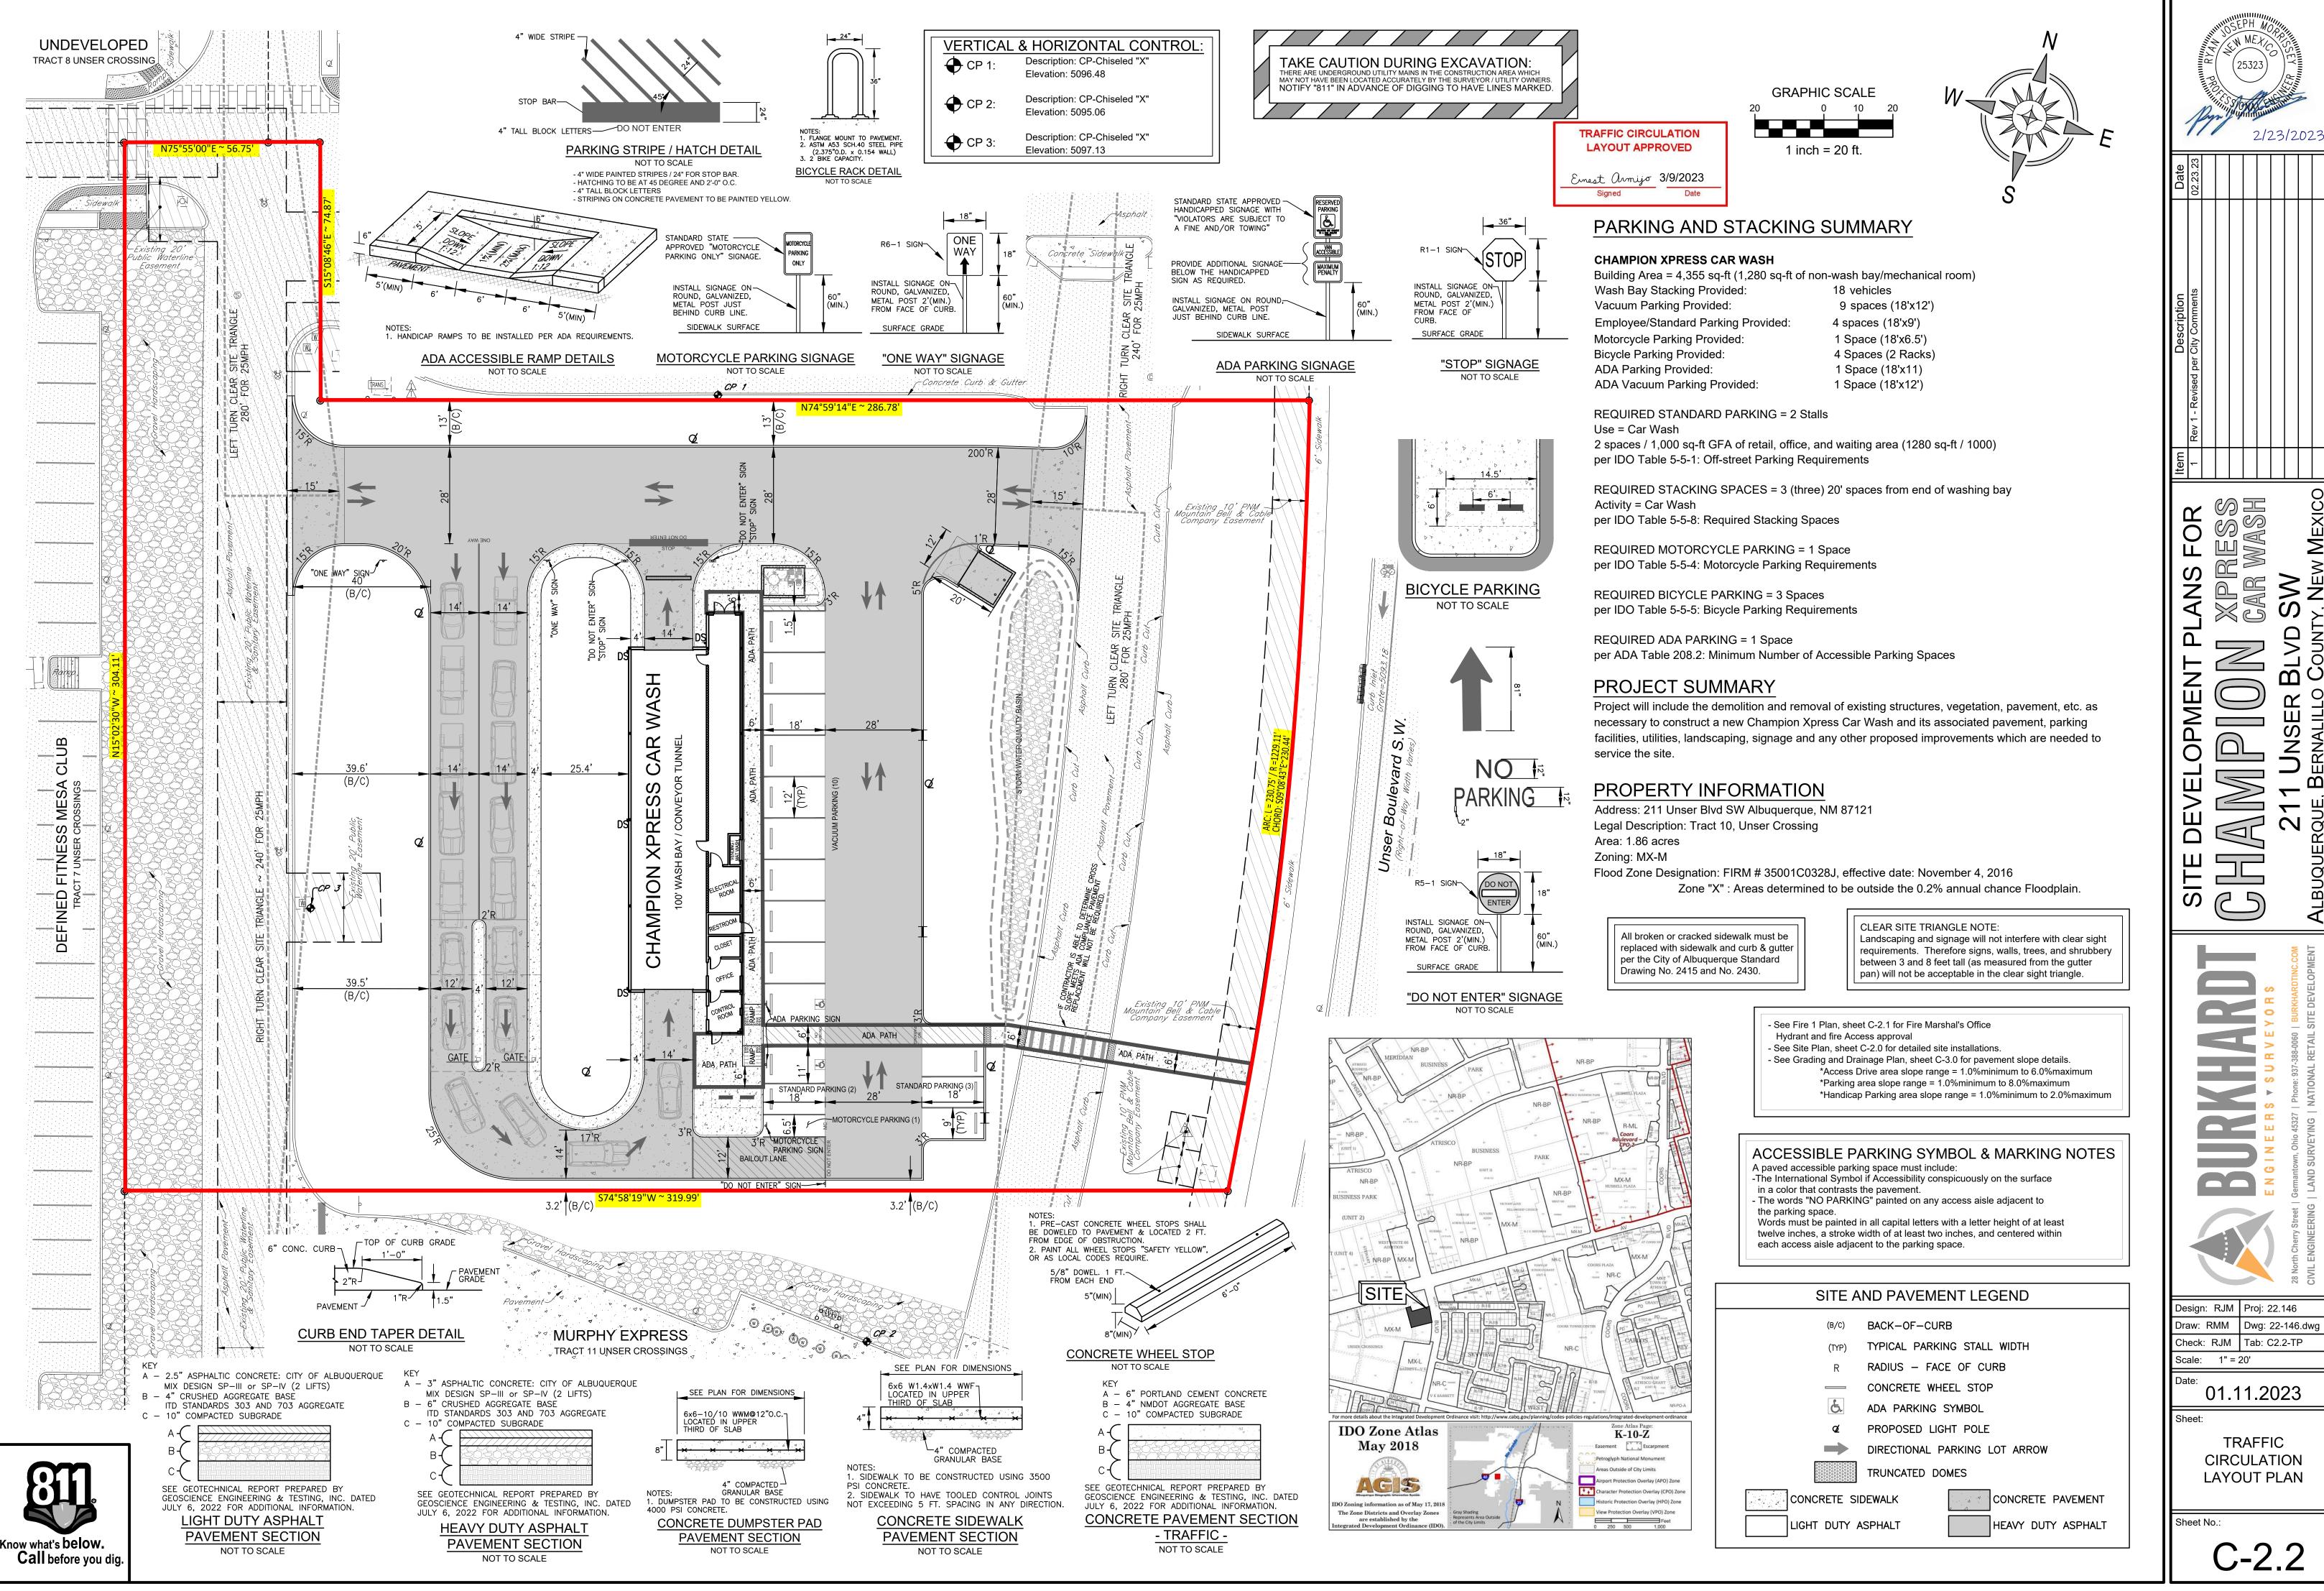

To whom it may concern,

I, Ryan Joseph Morrissey, NMPE 25323, of the firm Burkhardt Engineering Company, hereby certify that this project is in substantial compliance and in accordance with the design intent of the Traffic Circulation Layout Plan (TCL), dated 2/23/2023.

I further certify that I have personally reviewed photography and have determined by visual inspection that the survey data (obtained by Steven John Sandoval, NMPS 12351, of the Firm Construction Surveying Services) provided is representative of actual site conditions and is true and correct to the best of my knowledge and belief.

This certification is submitted in support of a request for a permanent certificate of occupancy.

The record information presented hereon is not necessarily complete and intended only to verify substantial compliance of the traffic aspects of this project. Those relying on the record document are advised to obtain independent verification of its accuracy before using it for any other purpose.