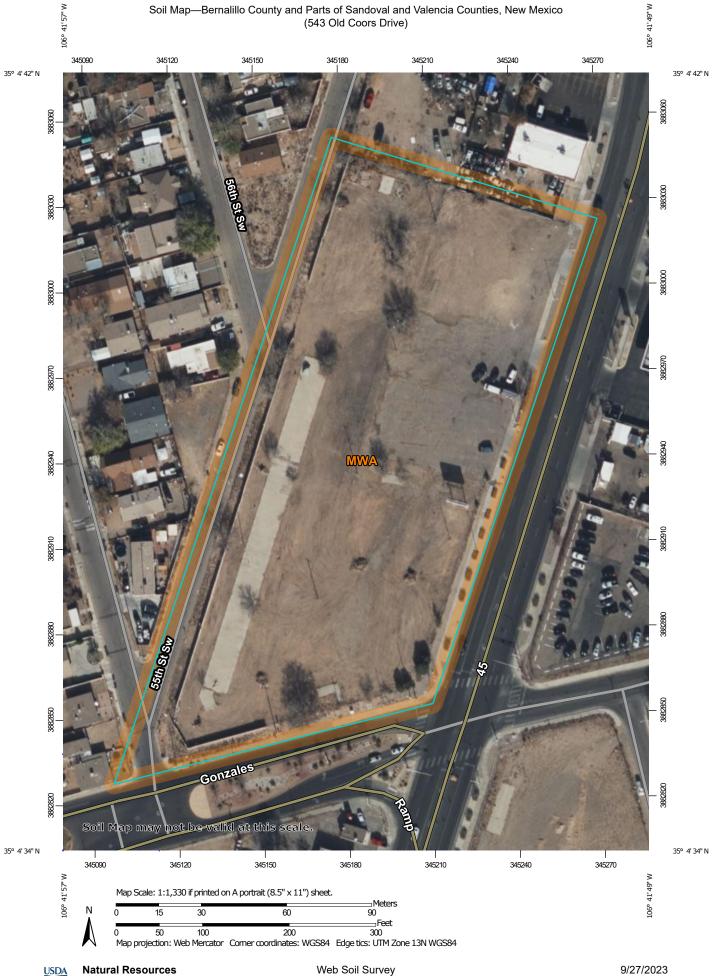

## Soil Map-Bernalillo County and Parts of Sandoval and Valencia Counties, New Mexico (543 Old Coors Drive)

National Cooperative Soil Survey

**Conservation Service** 

| M                                                                                                                                                                                                                                                                                                                                                                                                                                                                                                                                                                                                                                                                                                                                                                                                                                                                                                                                                                                                                                                                                                                                                                                                                                                                                                                                                                                                                                                                                                                                                                                                                                                                                                                                                                                                                                                                                                                                                                                                                                                                                                                                                                                                                                                                                                                                                                                                                                                                                                 | AP LEGEND                                                                                                                                                                                                                                                                                                                                                                                                                                                                                                                                                                                                                                                                                                                                                                                                                                                                                                                                                                                                                                                                                                                                                                                                                                                                                                                                                                                                                                                                                                                                                                                                                                                                                                                                                                                                                                                                                                                                                                                                                                                                                                                                                                                                                                                                                                                                                                                                                                                                                                                                                                                                                                                                                                                                                                                                                          | MAP INFORMATION                                                                                                                                                                                                                                                                                                                                                                                                                                                                                                                                                                                                                                                                                                                                                                                                                                                                                                                                                                                                                                                                                                                                                                                                                                                                                                                                                               |
|---------------------------------------------------------------------------------------------------------------------------------------------------------------------------------------------------------------------------------------------------------------------------------------------------------------------------------------------------------------------------------------------------------------------------------------------------------------------------------------------------------------------------------------------------------------------------------------------------------------------------------------------------------------------------------------------------------------------------------------------------------------------------------------------------------------------------------------------------------------------------------------------------------------------------------------------------------------------------------------------------------------------------------------------------------------------------------------------------------------------------------------------------------------------------------------------------------------------------------------------------------------------------------------------------------------------------------------------------------------------------------------------------------------------------------------------------------------------------------------------------------------------------------------------------------------------------------------------------------------------------------------------------------------------------------------------------------------------------------------------------------------------------------------------------------------------------------------------------------------------------------------------------------------------------------------------------------------------------------------------------------------------------------------------------------------------------------------------------------------------------------------------------------------------------------------------------------------------------------------------------------------------------------------------------------------------------------------------------------------------------------------------------------------------------------------------------------------------------------------------------|------------------------------------------------------------------------------------------------------------------------------------------------------------------------------------------------------------------------------------------------------------------------------------------------------------------------------------------------------------------------------------------------------------------------------------------------------------------------------------------------------------------------------------------------------------------------------------------------------------------------------------------------------------------------------------------------------------------------------------------------------------------------------------------------------------------------------------------------------------------------------------------------------------------------------------------------------------------------------------------------------------------------------------------------------------------------------------------------------------------------------------------------------------------------------------------------------------------------------------------------------------------------------------------------------------------------------------------------------------------------------------------------------------------------------------------------------------------------------------------------------------------------------------------------------------------------------------------------------------------------------------------------------------------------------------------------------------------------------------------------------------------------------------------------------------------------------------------------------------------------------------------------------------------------------------------------------------------------------------------------------------------------------------------------------------------------------------------------------------------------------------------------------------------------------------------------------------------------------------------------------------------------------------------------------------------------------------------------------------------------------------------------------------------------------------------------------------------------------------------------------------------------------------------------------------------------------------------------------------------------------------------------------------------------------------------------------------------------------------------------------------------------------------------------------------------------------------|-------------------------------------------------------------------------------------------------------------------------------------------------------------------------------------------------------------------------------------------------------------------------------------------------------------------------------------------------------------------------------------------------------------------------------------------------------------------------------------------------------------------------------------------------------------------------------------------------------------------------------------------------------------------------------------------------------------------------------------------------------------------------------------------------------------------------------------------------------------------------------------------------------------------------------------------------------------------------------------------------------------------------------------------------------------------------------------------------------------------------------------------------------------------------------------------------------------------------------------------------------------------------------------------------------------------------------------------------------------------------------|
| Area of Interest (AOI)<br>Area of Interest (A<br>Soils<br>Soil Map Unit Poly<br>Colored Depression<br>Special → T Features<br>Blowout<br>Special → T Features<br>Clay Spot<br>Clay Spot<br>Closed Depression<br>Clay Spot<br>Clay Spot | stony spot<br>yons<br>yers<br>yers<br>yers<br>yers<br>yers<br>yers<br>yers<br>yers<br>yers<br>yers<br>yers<br>yers<br>yers<br>yers<br>yers<br>yers<br>yers<br>yers<br>yers<br>yers<br>yers<br>yers<br>yers<br>yers<br>yers<br>yers<br>yers<br>yers<br>yers<br>yers<br>yers<br>yers<br>yers<br>yers<br>yers<br>yers<br>yers<br>yers<br>yers<br>yers<br>yers<br>yers<br>yers<br>yers<br>yers<br>yers<br>yers<br>yers<br>yers<br>yers<br>yers<br>yers<br>yers<br>yers<br>yers<br>yers<br>yers<br>yers<br>yers<br>yers<br>yers<br>yers<br>yers<br>yers<br>yers<br>yers<br>yers<br>yers<br>yers<br>yers<br>yers<br>yers<br>yers<br>yers<br>yers<br>yers<br>yers<br>yers<br>yers<br>yers<br>yers<br>yers<br>yers<br>yers<br>yers<br>yers<br>yers<br>yers<br>yers<br>yers<br>yers<br>yers<br>yers<br>yers<br>yers<br>yers<br>yers<br>yers<br>yers<br>yers<br>yers<br>yers<br>yers<br>yers<br>yers<br>yers<br>yers<br>yers<br>yers<br>yers<br>yers<br>yers<br>yers<br>yers<br>yers<br>yers<br>yers<br>yers<br>yers<br>yers<br>yers<br>yers<br>yers<br>yers<br>yers<br>yers<br>yers<br>yers<br>yers<br>yers<br>yers<br>yers<br>yers<br>yers<br>yers<br>yers<br>yers<br>yers<br>yers<br>yers<br>yers<br>yers<br>yers<br>yers<br>yers<br>yers<br>yers<br>yers<br>yers<br>yers<br>yers<br>yers<br>yers<br>yers<br>yers<br>yers<br>yers<br>yers<br>yers<br>yers<br>yers<br>yers<br>yers<br>yers<br>yers<br>yers<br>yers<br>yers<br>yers<br>yers<br>yers<br>yers<br>yers<br>yers<br>yers<br>yers<br>yers<br>yers<br>yers<br>yers<br>yers<br>yers<br>yers<br>yers<br>yers<br>yers<br>yers<br>yers<br>yers<br>yers<br>yers<br>yers<br>yers<br>yers<br>yers<br>yers<br>yers<br>yers<br>yers<br>yers<br>yers<br>yers<br>yers<br>yers<br>yers<br>yers<br>yers<br>yers<br>yers<br>yers<br>yers<br>yers<br>yers<br>yers<br>yers<br>yers<br>yers<br>yers<br>yers<br>yers<br>yers<br>yers<br>yers<br>yers<br>yers<br>yers<br>yers<br>yers<br>yers<br>yers<br>yers<br>yers<br>yers<br>yers<br>yers<br>yers<br>yers<br>yers<br>yers<br>yers<br>yers<br>yers<br>yers<br>yers<br>yers<br>yers<br>yers<br>yers<br>yers<br>yers<br>yers<br>yers<br>yers<br>yers<br>yers<br>yers<br>yers<br>yers<br>yers<br>yers<br>yers<br>yers<br>yers<br>yers<br>yers<br>yers<br>yers<br>yers<br>yers<br>yers<br>yers<br>yers<br>yers<br>yers<br>yers<br>yers<br>yers<br>yers<br>yers<br>yers<br>yers<br>yers<br>yers<br>yers<br>yers<br>yers<br>yers<br>yers<br>yers<br>yers<br>yers<br>yers<br>yers<br>yers<br>yers<br>yers<br>yers<br>yers<br>yers<br>yers<br>yers<br>yers<br>yers<br>yers<br>yers<br>yers<br>yers<br>yers<br>yers<br>yers<br>yers<br>yers<br>yers<br>yers<br>yers<br>yers<br>yers<br>yers<br>yers<br>yers<br>yers<br>yers<br>yers<br>yers<br>yers<br>yers<br>yers<br>yers<br>yers<br>yers<br>yers<br>yers<br>yers<br>yers<br>yers<br>yers<br>yers<br>yers | MAP INFORMATION   The soil surveys that comprise your AOI were mapped at 1:24,000.   Warning: Soil Map may not be valid at this scale.   Enlargement of maps beyond the scale of mapping can cause misunderstanding of the detail of mapping and accuracy of soil line placement. The maps do not show the small areas of contrasting soils that could have been shown at a more detaile scale.   Please rely on the bar scale on each map sheet for map measurements.   Source of Map: Natural Resources Conservation Service Web Soil Survey URL:   Coordinate System: Web Mercator (EPSG:3857)   Maps from the Web Soil Survey are based on the Web Mercator projection, which preserves direction and shape but distorts distance and area. A projection that preserves area, such as the Albers equal-area conic projection, should be used if more accurate calculations of distance or area are required.   This product is generated from the USDA-NRCS certified data of the version date(s) listed below.   Soil Survey Area: Bernalillo County and Parts of Sandoval are Valencia Counties, New Mexico Survey Area Data: Version 17, Sep 8, 2022   Soil map units are labeled (as space allows) for map scales 1:50,000 or larger.   Date(s) aerial images were photographed: Oct 22, 2021—De 2021   The orthophoto or other base map on which the soil lines were |
| Sandy Spot                                                                                                                                                                                                                                                                                                                                                                                                                                                                                                                                                                                                                                                                                                                                                                                                                                                                                                                                                                                                                                                                                                                                                                                                                                                                                                                                                                                                                                                                                                                                                                                                                                                                                                                                                                                                                                                                                                                                                                                                                                                                                                                                                                                                                                                                                                                                                                                                                                                                                        | pot                                                                                                                                                                                                                                                                                                                                                                                                                                                                                                                                                                                                                                                                                                                                                                                                                                                                                                                                                                                                                                                                                                                                                                                                                                                                                                                                                                                                                                                                                                                                                                                                                                                                                                                                                                                                                                                                                                                                                                                                                                                                                                                                                                                                                                                                                                                                                                                                                                                                                                                                                                                                                                                                                                                                                                                                                                | 2021                                                                                                                                                                                                                                                                                                                                                                                                                                                                                                                                                                                                                                                                                                                                                                                                                                                                                                                                                                                                                                                                                                                                                                                                                                                                                                                                                                          |

## Map Unit Legend

| Map Unit Symbol             | Map Unit Name                           | Acres in AOI | Percent of AOI |
|-----------------------------|-----------------------------------------|--------------|----------------|
| MWA                         | Madurez-Wink associatin, gently sloping | 5.1          | 100.0%         |
| Totals for Area of Interest |                                         | 5.1          | 100.0%         |