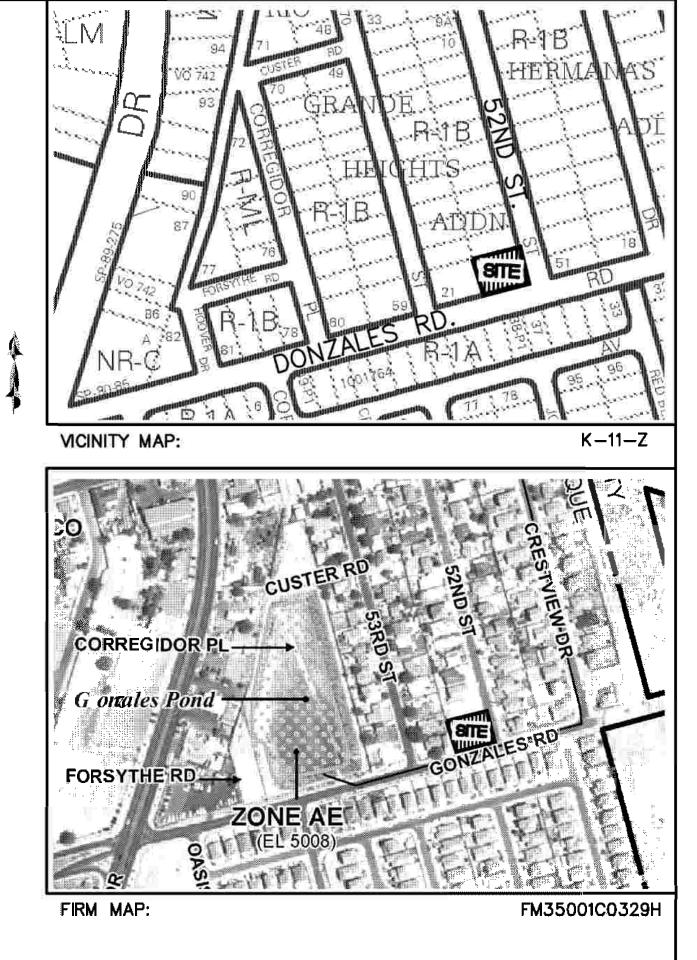

## Location

Lot 20, Rio Grande heights Addition located at 439 52nd street, SW containing 0.2129 acre. See attached portion of Vicinity Map K-II-Z for exact location.