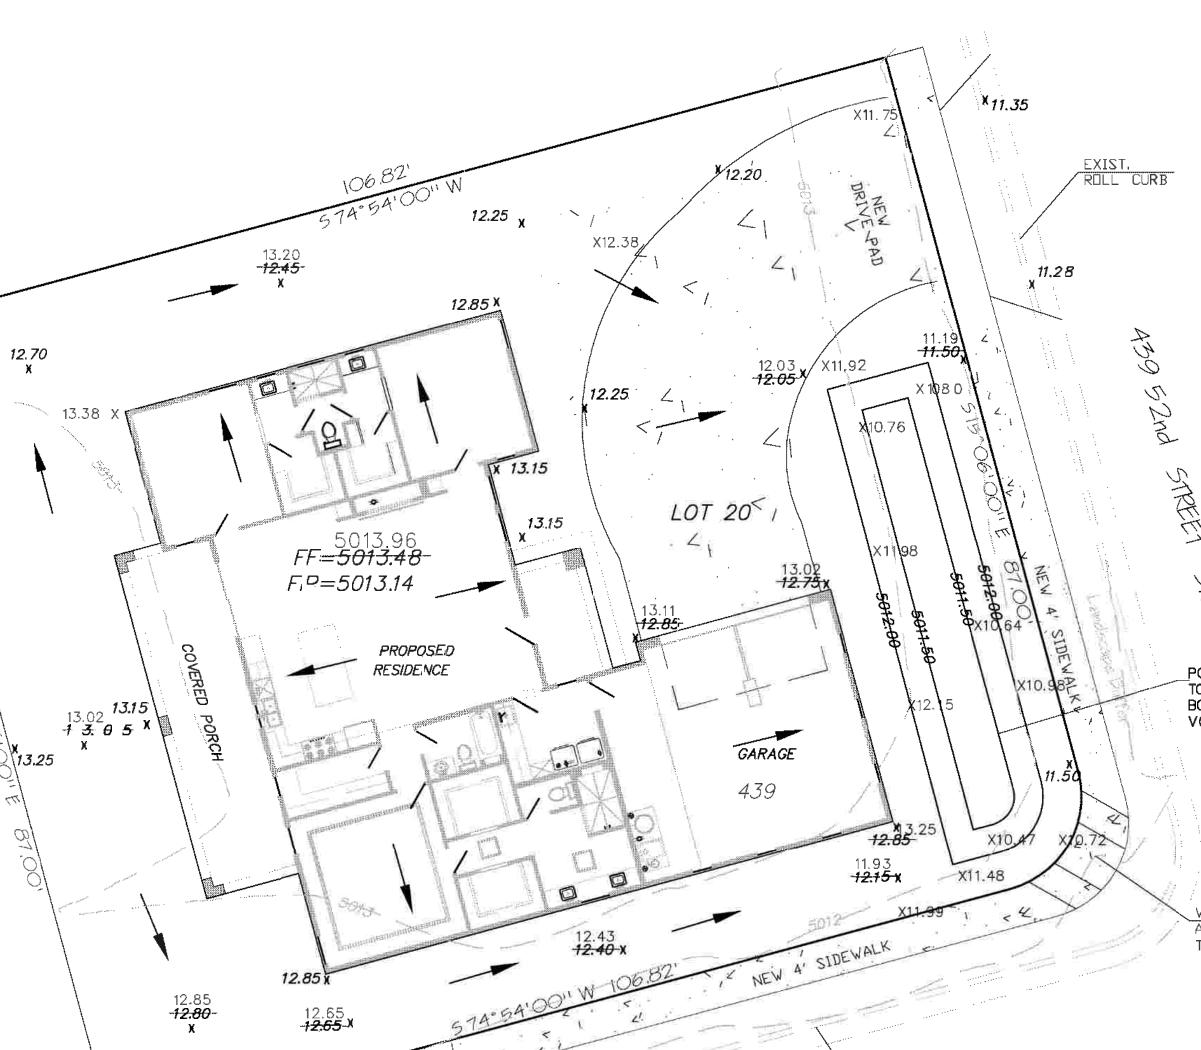

## Location

Lot 20, Rio Grande heights Addition located at 439 52nd street, SW containing 0.2129 acre. See attached portion of Vicinity Map K-II-Z for exact location.

## **Existing Drainage Conditions**

This lot drains from west to east. No offsite runoff enters this site. This lot is part of the grading and drainage plan prepared by Tierra West on January, 2003 for Los Tres Hermanos & 52nd Street & Crestview Drives, File# K-11-D66. This lot is part of Basin 3 of the plan and site is designed to free discharge into 52nd Street, SW and Gonzales Road, SW then into Crestview Drive, SW and finally into the storm drainge that was proposed for the development.

# **Proposed Conditions and On-Site Drainage Management Plan**

The drainage patterns will remain the same. The lot will free discharge as original design by Tierra West, LLC into the 52nd Street, SW and Gonzales Road, SW. Retention volume provided for First Flush is 195.40 cf. The Required First Volume is (0.42/12\*5,585.44) 160.49 cf. The calculation for the 100-yr/10-day volume is shown on the plan.

# V (REQUIRED) =1,762.89 -424.96 = 1,337.93 (REQUIRED)

First Volume requirement is (0.42/12\*4,585.44) 160.49 cf PONDING PROVIDED

BOTTOM AREA (@ 5011.50= 225.13 SF TOP AREA (@ 5012.00) = 556.49 SF DEPTH = 0.50'POND VOLUME=(556.49+225.13)/2\*0.50 POND VOLUME=195.41

1: CONTOUR INTERVAL IS HALF (1.00) FOOT. 2: ELEVATIONS ARE BASED ON CITY OF ALBUQUERQUE CONTROL STATION 20\_K11, HAVING AN ELEVATION OF 5019.905 FEET ABOVE SEA LEVEL. 3: UTILITIES SHOWN HEREON ARE IN THEIR APPROXIMATE LOCATION BASED ONLY ON ABOVE GROUND EVIDENCE FOUND IN THE FIELD AND AS-BUILT INFORMATION PROVIDED BY THE CLIENT, UTILITIES SHOWN HEREON, WHETHER INDICATED AS ABANDONED OR NOT, SHALL BE VERIFIED BY OTHERS FOR EXACT LOCATION AND/ OR DEPTH PRIOR TO EXCAVATION OR DESIGN CON-

4: THE IS <u>NOT</u> A BOUNDARY SURVEY, BEARINGS ARE ASSUMED, DISTANCES AND FOUND PROPERTY CORNERS ARE FOR INFORMATIONAL PURPOSES ONLY. 5: SLOPES ARE AT 3:1 MAXIMUM. 6: ADD 5300 TO ALL PROPOSED SPOT ELEVATIONS.

## LEGAL DESCRIPTION:

Lot 20, Rio Grande Heights Addition

ADDRESS: 439 52ND STREET, SW.

## BENCH MARK

CITY OF ALBUQUERQUE CONTROL STATION "MON 20\_K11" HAVING AN ELEVATION OF \_\_\_\_\_\_ FEET ABOVE SEA LEVEL.

|                                                                                                                                                                                                                                                                                                                                                                                                                                                                                                                                                                                                                                                                                                                                                                                                                                                                                                                                                                                                                                                                                                                                                                                                                                                                                                                                                                                                                                                                                                                                                                                                                                                                                                                                                                                                                                                                                                                                                                                                                                                                                                                                                                                                                                                                                                                                                                                                                                                                                                                                                                                                                                                                                                                                                                                                                                                                                                                             | LE                       | GEND                                         |                                                        |              |     |  |
|-----------------------------------------------------------------------------------------------------------------------------------------------------------------------------------------------------------------------------------------------------------------------------------------------------------------------------------------------------------------------------------------------------------------------------------------------------------------------------------------------------------------------------------------------------------------------------------------------------------------------------------------------------------------------------------------------------------------------------------------------------------------------------------------------------------------------------------------------------------------------------------------------------------------------------------------------------------------------------------------------------------------------------------------------------------------------------------------------------------------------------------------------------------------------------------------------------------------------------------------------------------------------------------------------------------------------------------------------------------------------------------------------------------------------------------------------------------------------------------------------------------------------------------------------------------------------------------------------------------------------------------------------------------------------------------------------------------------------------------------------------------------------------------------------------------------------------------------------------------------------------------------------------------------------------------------------------------------------------------------------------------------------------------------------------------------------------------------------------------------------------------------------------------------------------------------------------------------------------------------------------------------------------------------------------------------------------------------------------------------------------------------------------------------------------------------------------------------------------------------------------------------------------------------------------------------------------------------------------------------------------------------------------------------------------------------------------------------------------------------------------------------------------------------------------------------------------------------------------------------------------------------------------------------------------|--------------------------|----------------------------------------------|--------------------------------------------------------|--------------|-----|--|
|                                                                                                                                                                                                                                                                                                                                                                                                                                                                                                                                                                                                                                                                                                                                                                                                                                                                                                                                                                                                                                                                                                                                                                                                                                                                                                                                                                                                                                                                                                                                                                                                                                                                                                                                                                                                                                                                                                                                                                                                                                                                                                                                                                                                                                                                                                                                                                                                                                                                                                                                                                                                                                                                                                                                                                                                                                                                                                                             |                          | —                                            | EXISTING CONTOU                                        |              |     |  |
|                                                                                                                                                                                                                                                                                                                                                                                                                                                                                                                                                                                                                                                                                                                                                                                                                                                                                                                                                                                                                                                                                                                                                                                                                                                                                                                                                                                                                                                                                                                                                                                                                                                                                                                                                                                                                                                                                                                                                                                                                                                                                                                                                                                                                                                                                                                                                                                                                                                                                                                                                                                                                                                                                                                                                                                                                                                                                                                             |                          | <b>X <i>28.50</i></b><br>≫5029.16            | BOUNDARY LINE<br>PROPOSED SPOT<br>EXISTING GRADE       | ELEVATION    |     |  |
|                                                                                                                                                                                                                                                                                                                                                                                                                                                                                                                                                                                                                                                                                                                                                                                                                                                                                                                                                                                                                                                                                                                                                                                                                                                                                                                                                                                                                                                                                                                                                                                                                                                                                                                                                                                                                                                                                                                                                                                                                                                                                                                                                                                                                                                                                                                                                                                                                                                                                                                                                                                                                                                                                                                                                                                                                                                                                                                             |                          | × 5075.65<br>FL                              | EXISTING FLOWLIN                                       | E ELEVATION  |     |  |
|                                                                                                                                                                                                                                                                                                                                                                                                                                                                                                                                                                                                                                                                                                                                                                                                                                                                                                                                                                                                                                                                                                                                                                                                                                                                                                                                                                                                                                                                                                                                                                                                                                                                                                                                                                                                                                                                                                                                                                                                                                                                                                                                                                                                                                                                                                                                                                                                                                                                                                                                                                                                                                                                                                                                                                                                                                                                                                                             |                          |                                              | PROPOSED RETAIN                                        | NING WALL    |     |  |
|                                                                                                                                                                                                                                                                                                                                                                                                                                                                                                                                                                                                                                                                                                                                                                                                                                                                                                                                                                                                                                                                                                                                                                                                                                                                                                                                                                                                                                                                                                                                                                                                                                                                                                                                                                                                                                                                                                                                                                                                                                                                                                                                                                                                                                                                                                                                                                                                                                                                                                                                                                                                                                                                                                                                                                                                                                                                                                                             | E                        | 3C=89.08                                     | BOTTOM OF CHAN                                         | EL           |     |  |
|                                                                                                                                                                                                                                                                                                                                                                                                                                                                                                                                                                                                                                                                                                                                                                                                                                                                                                                                                                                                                                                                                                                                                                                                                                                                                                                                                                                                                                                                                                                                                                                                                                                                                                                                                                                                                                                                                                                                                                                                                                                                                                                                                                                                                                                                                                                                                                                                                                                                                                                                                                                                                                                                                                                                                                                                                                                                                                                             | 7                        | F=28.50                                      | TOP OF FOOTING                                         |              |     |  |
|                                                                                                                                                                                                                                                                                                                                                                                                                                                                                                                                                                                                                                                                                                                                                                                                                                                                                                                                                                                                                                                                                                                                                                                                                                                                                                                                                                                                                                                                                                                                                                                                                                                                                                                                                                                                                                                                                                                                                                                                                                                                                                                                                                                                                                                                                                                                                                                                                                                                                                                                                                                                                                                                                                                                                                                                                                                                                                                             | 7                        | RW≔28.00                                     | TOP OF RETAINING                                       | G WALL       |     |  |
|                                                                                                                                                                                                                                                                                                                                                                                                                                                                                                                                                                                                                                                                                                                                                                                                                                                                                                                                                                                                                                                                                                                                                                                                                                                                                                                                                                                                                                                                                                                                                                                                                                                                                                                                                                                                                                                                                                                                                                                                                                                                                                                                                                                                                                                                                                                                                                                                                                                                                                                                                                                                                                                                                                                                                                                                                                                                                                                             |                          | HP                                           | HIGH POINT                                             |              |     |  |
|                                                                                                                                                                                                                                                                                                                                                                                                                                                                                                                                                                                                                                                                                                                                                                                                                                                                                                                                                                                                                                                                                                                                                                                                                                                                                                                                                                                                                                                                                                                                                                                                                                                                                                                                                                                                                                                                                                                                                                                                                                                                                                                                                                                                                                                                                                                                                                                                                                                                                                                                                                                                                                                                                                                                                                                                                                                                                                                             |                          | 86.65<br>- <b>85.47</b> -                    | AS-BUILT GF                                            | RADES        |     |  |
|                                                                                                                                                                                                                                                                                                                                                                                                                                                                                                                                                                                                                                                                                                                                                                                                                                                                                                                                                                                                                                                                                                                                                                                                                                                                                                                                                                                                                                                                                                                                                                                                                                                                                                                                                                                                                                                                                                                                                                                                                                                                                                                                                                                                                                                                                                                                                                                                                                                                                                                                                                                                                                                                                                                                                                                                                                                                                                                             | FAGHDOUR<br>MEX S<br>814 | X 5325.64<br><b>FF=5326.60</b><br>FP=5325.90 | AS—BUILT SF                                            | POT ELEVATIO | SNC |  |
| (11814)<br>(11814)<br>(11814)<br>(11814)<br>(11814)<br>(11814)<br>(11814)<br>(11814)<br>(11814)<br>(11814)<br>(11814)<br>(11814)<br>(11814)<br>(11814)<br>(11814)<br>(11814)<br>(11814)<br>(11814)<br>(11814)<br>(11814)<br>(11814)<br>(11814)<br>(11814)<br>(11814)<br>(11814)<br>(11814)<br>(11814)<br>(11814)<br>(11814)<br>(11814)<br>(11814)<br>(11814)<br>(11814)<br>(11814)<br>(11814)<br>(11814)<br>(11814)<br>(11814)<br>(11814)<br>(11814)<br>(11814)<br>(11814)<br>(11814)<br>(11814)<br>(11814)<br>(11814)<br>(11814)<br>(11814)<br>(11814)<br>(11814)<br>(11814)<br>(11814)<br>(11814)<br>(11814)<br>(11814)<br>(11814)<br>(11814)<br>(11814)<br>(11814)<br>(11814)<br>(11814)<br>(11814)<br>(11814)<br>(11814)<br>(11814)<br>(11814)<br>(11814)<br>(11814)<br>(11814)<br>(11814)<br>(11814)<br>(11814)<br>(11814)<br>(11814)<br>(11814)<br>(11814)<br>(11814)<br>(11814)<br>(11814)<br>(11814)<br>(11814)<br>(11814)<br>(11814)<br>(11814)<br>(11814)<br>(11814)<br>(11814)<br>(11814)<br>(11814)<br>(11814)<br>(11814)<br>(11814)<br>(11814)<br>(11814)<br>(11814)<br>(11814)<br>(11814)<br>(11814)<br>(11814)<br>(11814)<br>(11814)<br>(11814)<br>(11814)<br>(11814)<br>(11814)<br>(11814)<br>(11814)<br>(11814)<br>(11814)<br>(11814)<br>(11814)<br>(11814)<br>(11814)<br>(11814)<br>(11814)<br>(11814)<br>(11814)<br>(11814)<br>(11814)<br>(11814)<br>(11814)<br>(11814)<br>(11814)<br>(11814)<br>(11814)<br>(11814)<br>(11814)<br>(11814)<br>(11814)<br>(11814)<br>(11814)<br>(11814)<br>(11814)<br>(11814)<br>(11814)<br>(11814)<br>(11814)<br>(11814)<br>(11814)<br>(11814)<br>(11814)<br>(11814)<br>(11814)<br>(11814)<br>(11814)<br>(11814)<br>(11814)<br>(11814)<br>(11814)<br>(11814)<br>(11814)<br>(11814)<br>(11814)<br>(11814)<br>(11814)<br>(11814)<br>(11814)<br>(11814)<br>(11814)<br>(11814)<br>(11814)<br>(11814)<br>(11814)<br>(11814)<br>(11814)<br>(11814)<br>(11814)<br>(11814)<br>(11814)<br>(11814)<br>(11814)<br>(11814)<br>(11814)<br>(11814)<br>(11814)<br>(11814)<br>(11814)<br>(11814)<br>(11814)<br>(11814)<br>(11814)<br>(11814)<br>(11814)<br>(11814)<br>(11814)<br>(11814)<br>(11814)<br>(11814)<br>(11814)<br>(11814)<br>(11814)<br>(11814)<br>(11814)<br>(11814)<br>(11814)<br>(11814)<br>(11814)<br>(11814)<br>(11814)<br>(11814)<br>(11814)<br>(11814)<br>(11814)<br>(11814)<br>(11814)<br>(11814)<br>(11814)<br>(11814)<br>(11814)<br>(11814)<br>(11814)<br>(11814)<br>(11814)<br>(11814)<br>(11814)<br>(11814)<br>(11814)<br>(11814)<br>(11814)<br>(11814)<br>(11814)<br>(11814)<br>(11814)<br>(11814)<br>(11814)<br>(11814)<br>(11814)<br>(11814)<br>(11814)<br>(11814)<br>(11814)<br>(11814)<br>(11814)<br>(11814)<br>(11814)<br>(11814)<br>(11814)<br>(11814)<br>(11814)<br>(11814)<br>(11814)<br>(11814)<br>(11814)<br>(11814)<br>(11814)<br>(11814)<br>(11814)<br>(11814)<br>(11814)<br>(11814)<br>(11814)<br>(11814)<br>(11814)<br>(11814)<br>(11814)<br>(11814 |                          | SBS CONSTRUCTION<br>AND ENGINEERING, LLC     |                                                        |              |     |  |
|                                                                                                                                                                                                                                                                                                                                                                                                                                                                                                                                                                                                                                                                                                                                                                                                                                                                                                                                                                                                                                                                                                                                                                                                                                                                                                                                                                                                                                                                                                                                                                                                                                                                                                                                                                                                                                                                                                                                                                                                                                                                                                                                                                                                                                                                                                                                                                                                                                                                                                                                                                                                                                                                                                                                                                                                                                                                                                                             | FAGHPOUR.<br>#11814      | 1                                            | 10209 SNOWFLAKE<br>ALBUQUERQUE, NEW M<br>(505)804-5013 | EXICO 87114  |     |  |
| SCALE                                                                                                                                                                                                                                                                                                                                                                                                                                                                                                                                                                                                                                                                                                                                                                                                                                                                                                                                                                                                                                                                                                                                                                                                                                                                                                                                                                                                                                                                                                                                                                                                                                                                                                                                                                                                                                                                                                                                                                                                                                                                                                                                                                                                                                                                                                                                                                                                                                                                                                                                                                                                                                                                                                                                                                                                                                                                                                                       | Lo                       |                                              | nde Heights A<br>O Street, SW<br>ING PLAN              | ddition      |     |  |
|                                                                                                                                                                                                                                                                                                                                                                                                                                                                                                                                                                                                                                                                                                                                                                                                                                                                                                                                                                                                                                                                                                                                                                                                                                                                                                                                                                                                                                                                                                                                                                                                                                                                                                                                                                                                                                                                                                                                                                                                                                                                                                                                                                                                                                                                                                                                                                                                                                                                                                                                                                                                                                                                                                                                                                                                                                                                                                                             | DRAWING:                 | DRAWN BY:                                    | DATE:                                                  | SHEET #      |     |  |
| "=10'                                                                                                                                                                                                                                                                                                                                                                                                                                                                                                                                                                                                                                                                                                                                                                                                                                                                                                                                                                                                                                                                                                                                                                                                                                                                                                                                                                                                                                                                                                                                                                                                                                                                                                                                                                                                                                                                                                                                                                                                                                                                                                                                                                                                                                                                                                                                                                                                                                                                                                                                                                                                                                                                                                                                                                                                                                                                                                                       | 202219-GD.DWG            | SH-B                                         | 5-06-22                                                |              | 1   |  |

POND TOP 5012.00

BOTTOM 5011.50

VOL.=195.41 CF

n

175

SIN

C RAMP TO BE APPROVED BY

TRANSPORTATION